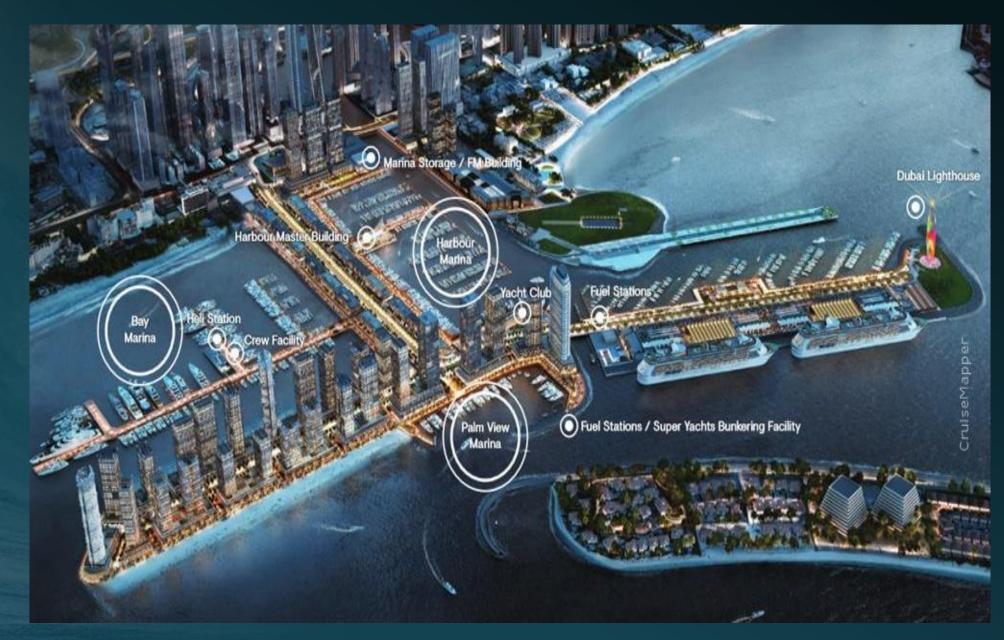

#### Location

- Strategic location Mouth of Dubai Harbour
- Outside of Marina
- On the Seashore
- Hottest area in terms of high end asset
- 75% High Value sales transaction have taken place in this pocket last Quarter
- Prime access from direct Shaikh
  Zyed Road

#### Master Development AMENITIES

- Cruise terminal
- Retail mall
- Public beaches
- Leisure and Entertainment
- Hospitality
- Community facilities

Provident.