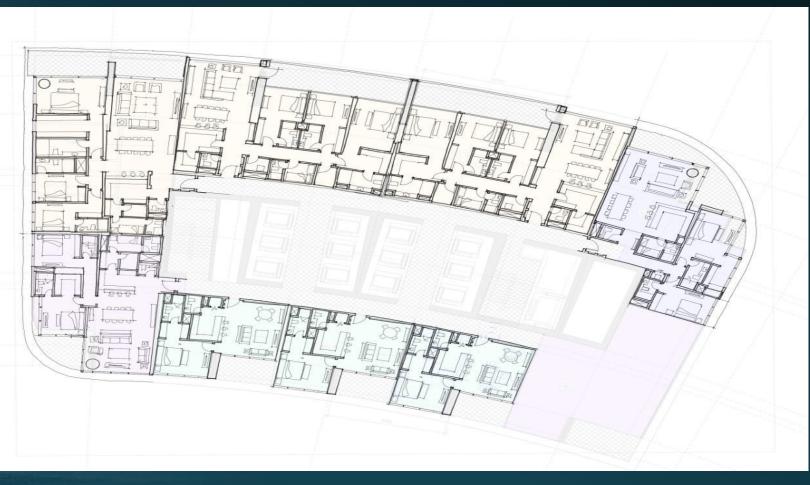

# One of the Tallest Buildings in Harbour

First Tower

Configuration

G+67 Levels

1,2.& 3-bedroomApartments in first Launch.

1 BR: 900 sft

• 2 BR: 1500 - 1600 sft

• 3 BR: 2200 - 2500 sft.