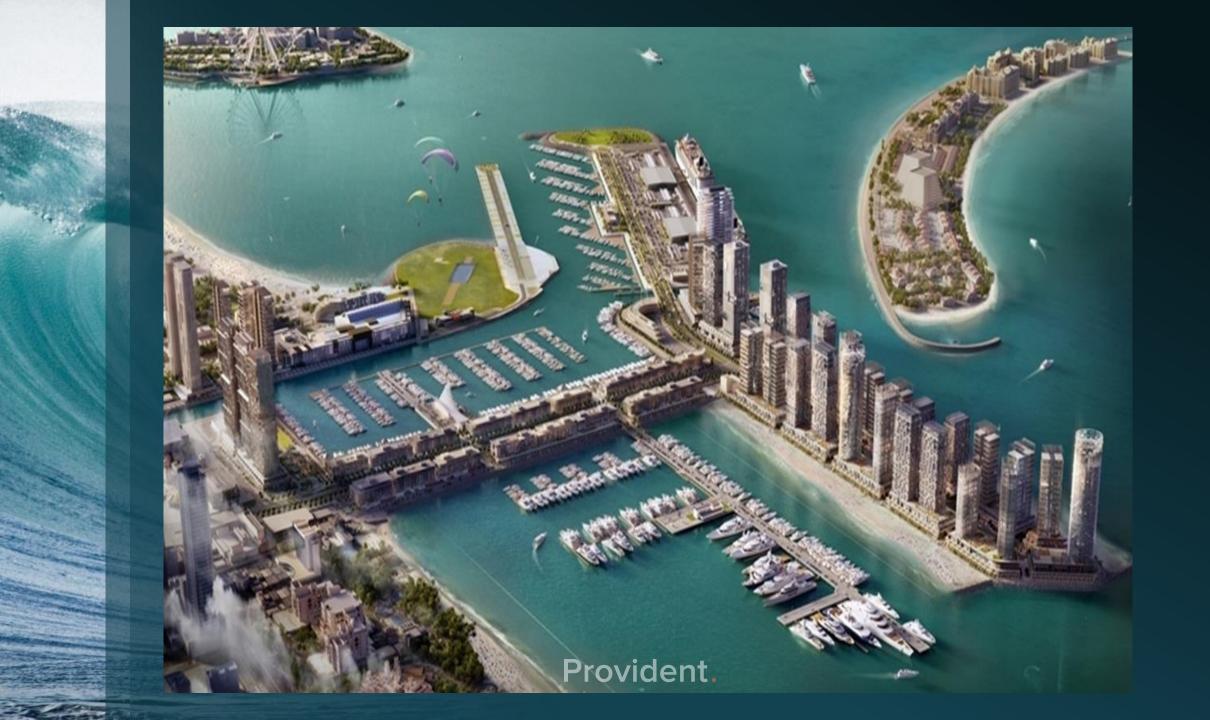

#### Location

- Strategic location Mouth of Dubai Harbour
- Outside of Marina
- On the Seashore
- Hottest area in terms of high end asset
- 75% High Value sales transaction have taken place in this pocket last Quarter
- Prime access from direct Shaikh
  Zyed Road

#### Master Development AMENITIES

- Cruise terminal
- Retail mall
- Public beaches
- Leisure and Entertainment
- Hospitality
- Community facilities

Provident.