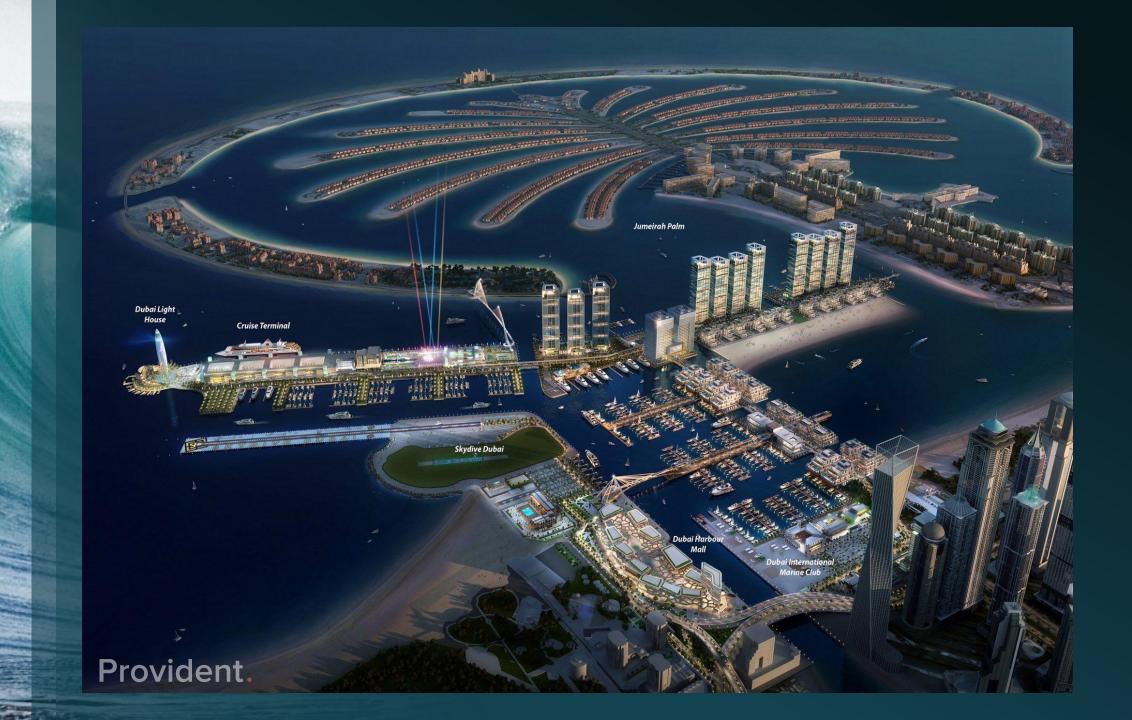

# Connectivity

### Spectacular Views

Dubai Eye

Palm Jumeirah

Arabian Sea

Marina Sky Line

Dubai Harbour

#### Master Development AMENITIES

- Cruise terminal
- Retail mall
- Public beaches
- Leisure and Entertainment
- Hospitality
- Community facilities

Provident.