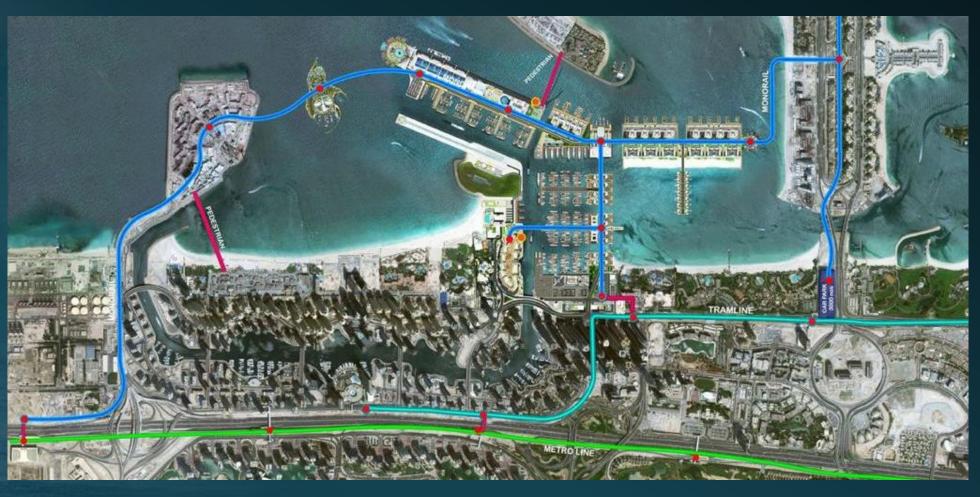

# Connectivity

#### Location

- Strategic location Mouth of Dubai Harbour
- Outside of Marina
- On the Seashore
- Hottest area in terms of high end asset
- 75% High Value sales transaction have taken place in this pocket last Quarter
- Prime access from direct Shaikh
  Zyed Road