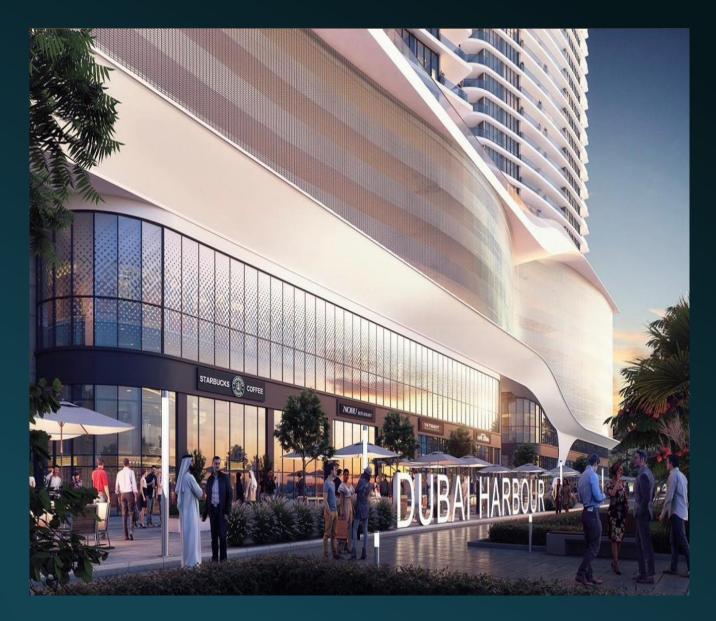

#### Master Development AMENITIES

- Cruise terminal
- Retail mall
- Public beaches
- Leisure and Entertainment
- Hospitality
- Community facilities

Provident.

#### Project Amenities

- F&B Retail Along Harbor
- Park front
- tInfinity edge leisure pool facing harbor with kid's pool
- Health club with Sauna & Steam
- Yoga Zone / Meditation zone
- Aerobic Zone Walking
- Jogging track\* Multipurpose hall
- Outdoor Cinema
- Family Zone with Barbeque Area
- Indoor games area
- Club Lounge (Serviced)
- Skate park
- Kid's playroom
- Outdoor kids' play area