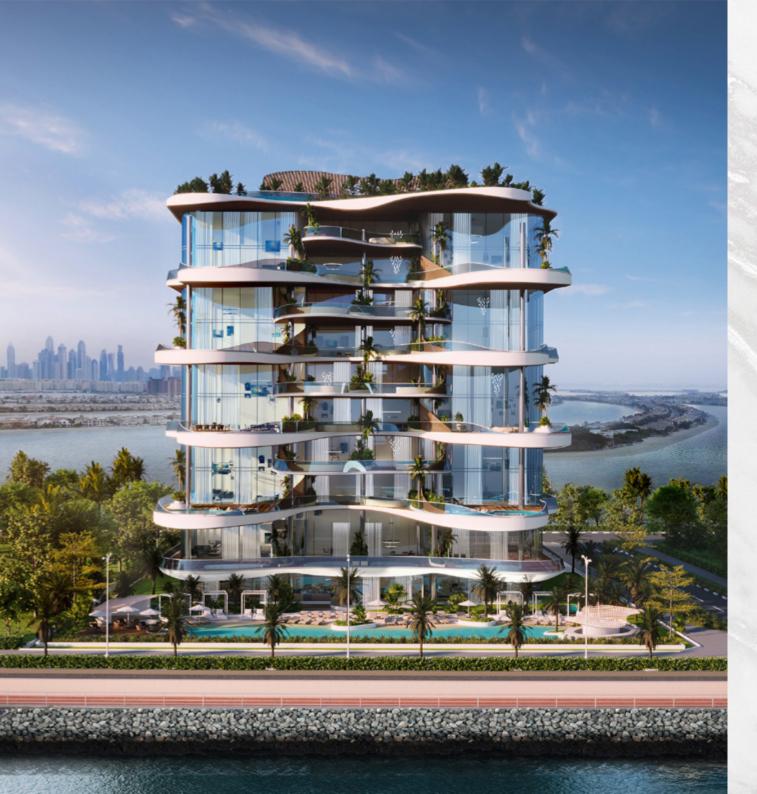

#### RESIDENCE FEATURES

- Stunning G+9 Development
- Only 25 exclusive residences comprising of Penthouses, Sky Villas and two Sky Mansions
- Sizes ranging from 3,800 sq. ft. to 16,300 sq. ft.
- All residences with stunning Palm ocean view
- Private Elevators, that opens directly in your living room
- Exclusive membership to a World Class Golf course
- 24/7 Dedicated world wide concierge App By Lujo
- Expected delivery Ql, 2025