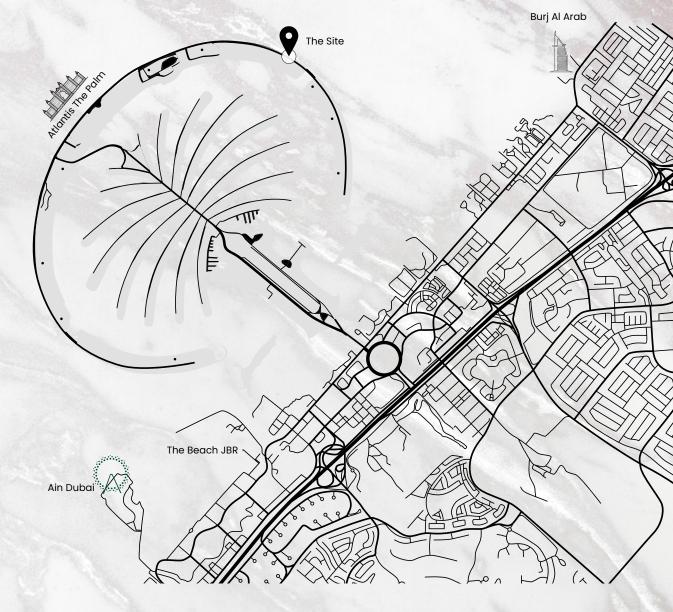

#### THE LOCATION

2 MIN TO ATLANTIS

5 MIN TO NAKHEEL MALL

15 MIN TO BURJ AL ARAB

15 MIN TO DUBAI MARINA

15 MIN TO MALL OF THE EMIRATES

25 MIN TO DUBAI MALL

25 MIN TO DIFC

#### Palm Jumeirah

One of the world's most daring developments, the Palm Jumeirah in Dubai is a haven for vacationers. Jutting out into the Arabian Gulf, this artificial archipelago was built in the shape of a palm tree, with a 3-mile-long trunk and a fan of fronds lined with luxury villas and five-star hotels.