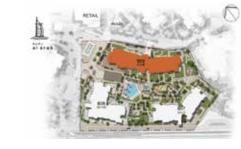

Located 20 minutes from Dubai International Airport, and nestled in Madinat Jumeirah, Madinat Jumeirah Living is also just a few minutes from Dubai Media City, Dubai Internet City, Palm Jumeirah and Dubai Marina. It is adjacent to Burj Al Arab, Wild Wadi Waterpark™, Jumeirah Beach Hotel; major shopping malls, public transport links and schools.

# Community An unparalleled oasis on a pathway to discovery

A central pedestrian walkway meanders through Madinat Jumeirah Living, providing access to private community entrances. Communal roof terraces with BBQ areas also offer magnificent views of Madinat Jumeirah, Burj Al Arab and the sea, while facilities include:

DAY CARE

PLAY AREAS

FITNESS CENTRES

SWIMMING POOLS

PARKS AND OPEN SPACES

DIRECT AIRCONDITIONED FOOTBRIDGE CONNECTED TO MADINAT JUMEIRAH RESORT