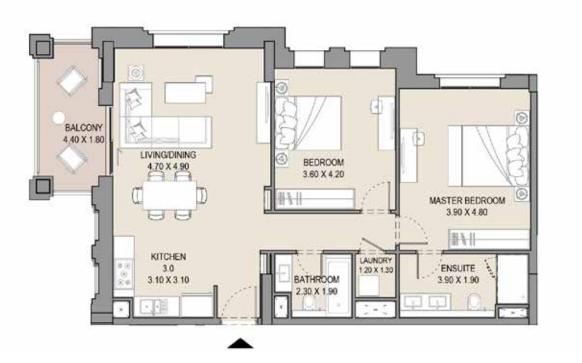

## APARTMENT TYPE A LEVEL G

| UNIT<br>NO. |      | ITE<br>EA |      | CONY |      | TAL<br>EA |
|-------------|------|-----------|------|------|------|-----------|
| G01         | SQM  | SQFT      | SQM  | SQFT | SQM  | SQFT      |
|             | 64.6 | 695       | 29.3 | 316  | 93.9 | 1011      |
|             |      |           |      |      |      |           |

#### APARTMENT TYPE A

LEVEL G

| UNIT<br>NO. |      | SUITE |      | CONY | TOTAL<br>AREA |      |  |
|-------------|------|-------|------|------|---------------|------|--|
| G05         | SQM  | SQFT  | SQM  | SQFT | SQM           | SQFT |  |
|             | 64.5 | 694   | 24.9 | 268  | 89.4          | 962  |  |
|             |      |       |      |      |               |      |  |