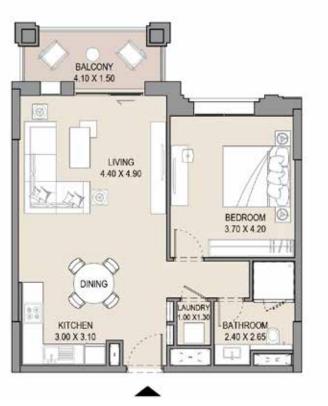

#### APARTMENT TYPE A

LEVEL 1,2,3,4 & 5

| UNIT | UNIT NO. |      | SUITE BALCO<br>AREA AREA |     |      |      | TAL  |
|------|----------|------|--------------------------|-----|------|------|------|
| 105  | 205      | SQM  | SQFT                     | SQM | SQFT | SQM  | SQFT |
| 305  | 405      | 64.5 | 694                      | 9.2 | 98   | 73.6 | 792  |
| 505  |          |      |                          |     |      |      |      |

#### APARTMENT TYPE A(M)

LEVEL 1,2,3,4 & 5

| UNIT | UNIT NO. |      | SUITE |     | BALCONY<br>AREA |      | TAL  |
|------|----------|------|-------|-----|-----------------|------|------|
| 107  | 207      | SQM  | SQFT  | SQM | SQFT            | SQM  | SQFT |
| 307  | 407      | 64.5 | 694   | 7.4 | 79              | 71.8 | 773  |
| 507  |          |      |       |     |                 |      |      |

#### 1 BEDROOM

#### APARTMENT TYPE A

LEVEL 1,2,3,4,5,6, 7 & 8

|     | UNIT NO. |     |     |     | SUITE<br>AREA |      | BALCONY<br>AREA |      | TOTAL<br>AREA |      |
|-----|----------|-----|-----|-----|---------------|------|-----------------|------|---------------|------|
| 101 | 113      | 201 | 213 | 301 | SQM           | SQFT | SQM             | SQFT | SQM           | SQFT |
| 313 | 401      | 413 | 501 | 513 | 64.5          | 694  | 7.4             | 79   | 71.9          | 773  |
| 601 | 612      | 701 | 801 |     |               |      |                 |      |               |      |

#### APARTMENT TYPE A(M)

LEVEL 1,2,3,4,5,6,7 & 8

|     | UNIT NO. |     | SUITE |     | BALCONY<br>AREA |      | TOTAL<br>AREA |      |      |     |
|-----|----------|-----|-------|-----|-----------------|------|---------------|------|------|-----|
| 106 | 114      | 206 | 214   | 306 | SQM             | SQFT | SQM           | SQFT | SQM  | SQF |
| 314 | 406      | 414 | 506   | 514 | 64.5            | 694  | 7.1           | 76   | 71.6 | 770 |
| 613 | 709      | 809 |       |     |                 |      |               |      |      |     |

#### APARTMENT TYPE A

LEVEL 1,2,3,4,5,6, 7 & 8

| ι   | JNIT NO | ).  |      | ITE<br>EA | BALCONY<br>AREA |      |      | TAL<br>EA |
|-----|---------|-----|------|-----------|-----------------|------|------|-----------|
| 115 | 215     | 315 | SQM  | SQFT      | SQM             | SQFT | SQM  | SQFT      |
| 415 | 515     | 614 | 64.5 | 694       | 7.1             | 76   | 71.6 | 770       |
| 710 | 810     |     |      |           |                 |      |      |           |