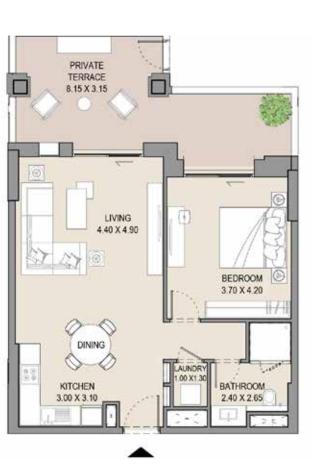

#### APARTMENT TYPE A

LEVEL G

| UNIT<br>NO. |      | SUITE |      | CONY | TOTAL<br>AREA |      |  |
|-------------|------|-------|------|------|---------------|------|--|
| G05         | SQM  | SQFT  | SQM  | SQFT | SQM           | SQFT |  |
|             | 64.5 | 694   | 24.9 | 268  | 89.4          | 962  |  |
|             |      |       |      |      |               |      |  |

#### 1 BEDROOM