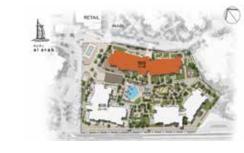

Located 20 minutes from Dubai International Airport, and nestled in Madinat Jumeirah, Madinat Jumeirah Living is also just a few minutes from Dubai Media City, Dubai Internet City, Palm Jumeirah and Dubai Marina. It is adjacent to Burj Al Arab, Wild Wadi Waterpark™, Jumeirah Beach Hotel; major shopping malls, public transport links and schools.

# Community An unparalleled oasis on a pathway to discovery

A central pedestrian walkway meanders through Madinat Jumeirah Living, providing access to private community entrances. Communal roof terraces with BBQ areas also offer magnificent views of Madinat Jumeirah, Burj Al Arab and the sea, while facilities include:

DAY CARE

PLAY AREAS

FITNESS CENTRES

SWIMMING POOLS

PARKS AND OPEN SPACES

DIRECT AIRCONDITIONED FOOTBRIDGE CONNECTED TO MADINAT JUMEIRAH RESORT