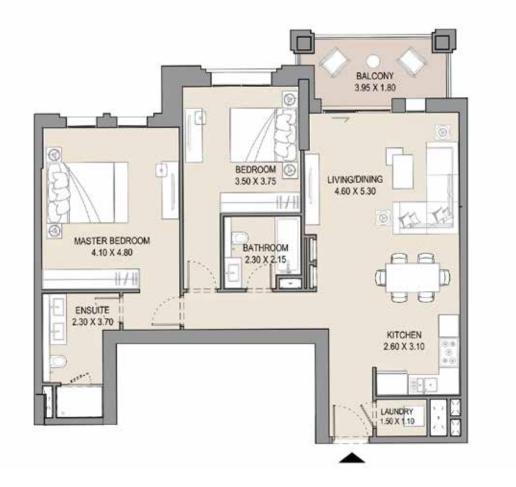

#### 2 BEDROOM

#### APARTMENT TYPE A

LEVEL 1,2,3,4,5 & 6

| UNIT NO. |     |       | SUITE<br>AREA |      | BALCONY<br>AREA |       | TOTAL<br>AREA |  |
|----------|-----|-------|---------------|------|-----------------|-------|---------------|--|
| 111      | 211 | SQM   | SQFT          | SQM  | SQFT            | SQM   | SQF           |  |
| 311      | 411 | 103.7 | 1117          | 15.8 | 170             | 119.5 | 1286          |  |
| 511      | 610 |       |               |      |                 |       |               |  |