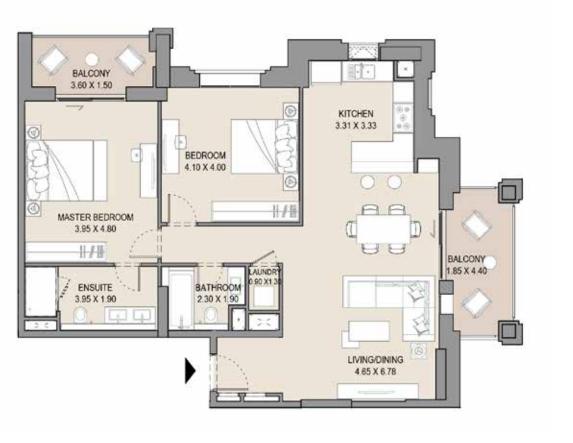

only and are subject to change by the developer/seller at its sole discretion without notice and/or liability. All images, including features, finishes, furnishings, view and scale are illustrative only. Final areas, orientation, dimensions, layout and materials may differ from those stated.

#### APARTMENT TYPE A

LEVEL 1,2,3,4,5 & 6







| UNIT | NO. | SU    |      | BALCONY<br>AREA |      | TOTAL<br>AREA |      |
|------|-----|-------|------|-----------------|------|---------------|------|
| 103  | 203 | SQM   | SQFT | SQM             | SQFT | SQM           | SQFT |
| 303  | 403 | 104.4 | 1124 | 16.0            | 172  | 120.4         | 1296 |
| 503  | 603 |       |      |                 |      |               |      |

#### 2 BEDROOM

#### APARTMENT TYPE A

LEVEL 1,2,3,4,5 & 6







| UNIT NO. |     |       | SUITE<br>AREA |      | BALCONY<br>AREA |       | TOTAL<br>AREA |  |
|----------|-----|-------|---------------|------|-----------------|-------|---------------|--|
| 111      | 211 | SQM   | SQFT          | SQM  | SQFT            | SQM   | SQF           |  |
| 311      | 411 | 103.7 | 1117          | 15.8 | 170             | 119.5 | 1286          |  |
| 511      | 610 |       |               |      |                 |       |               |  |

Disclaimer: Plans, details and unit orientation included are indicative only and are subject to change by the developer/seller at its sole discretion without notice and/or liability. All images, including features, finishes, furnishings, view and scale are illustrative only. Final areas, orientation, dimensions, layout a