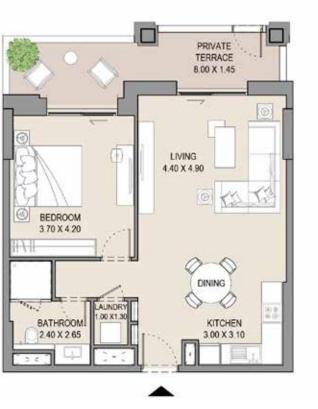

#### APARTMENT TYPE A

LEVEL 1,2,3,4 & 5

| UNIT | UNIT NO. |      | SUITE BALCO<br>AREA AREA |     |      |      | TAL  |
|------|----------|------|--------------------------|-----|------|------|------|
| 105  | 205      | SQM  | SQFT                     | SQM | SQFT | SQM  | SQFT |
| 305  | 405      | 64.5 | 694                      | 9.2 | 98   | 73.6 | 792  |
| 505  |          |      |                          |     |      |      |      |

#### APARTMENT TYPE A(M)

LEVEL 1,2,3,4 & 5

| UNIT | UNIT NO. |      | SUITE |     | BALCONY<br>AREA |      | TAL  |
|------|----------|------|-------|-----|-----------------|------|------|
| 107  | 207      | SQM  | SQFT  | SQM | SQFT            | SQM  | SQFT |
| 307  | 407      | 64.5 | 694   | 7.4 | 79              | 71.8 | 773  |
| 507  |          |      |       |     |                 |      |      |

#### 1 BEDROOM