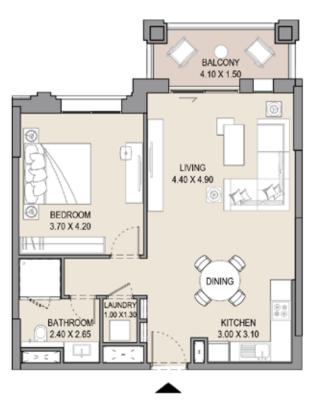

#### APARTMENT TYPE A

LEVEL 1,2,3,4 & 5

| UNIT | UNIT NO. |      | SUITE BALCO<br>AREA AREA |     |      |      | TAL  |
|------|----------|------|--------------------------|-----|------|------|------|
| 105  | 205      | SQM  | SQFT                     | SQM | SQFT | SQM  | SQFT |
| 305  | 405      | 64.5 | 694                      | 9.2 | 98   | 73.6 | 792  |
| 505  |          |      |                          |     |      |      |      |

#### APARTMENT TYPE A(M)

LEVEL 1,2,3,4 & 5

| UNIT | UNIT NO. |      | SUITE |     | BALCONY<br>AREA |      | TAL  |
|------|----------|------|-------|-----|-----------------|------|------|
| 107  | 207      | SQM  | SQFT  | SQM | SQFT            | SQM  | SQFT |
| 307  | 407      | 64.5 | 694   | 7.4 | 79              | 71.8 | 773  |
| 507  |          |      |       |     |                 |      |      |

#### 1 BEDROOM