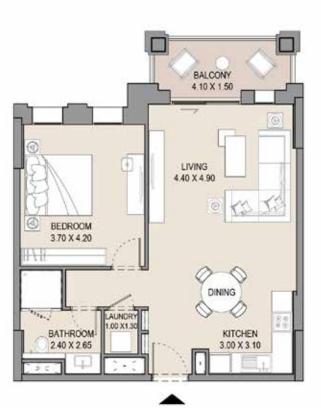

#### APARTMENT TYPE A

LEVEL 1,2,3,4 & 5

| UNIT | UNIT NO. |      | SUITE BALCO<br>AREA AREA |     |      |      | TAL  |
|------|----------|------|--------------------------|-----|------|------|------|
| 105  | 205      | SQM  | SQFT                     | SQM | SQFT | SQM  | SQFT |
| 305  | 405      | 64.5 | 694                      | 9.2 | 98   | 73.6 | 792  |
| 505  |          |      |                          |     |      |      |      |

#### APARTMENT TYPE A(M)

LEVEL 1,2,3,4 & 5

| UNIT | UNIT NO. |      | SUITE |     | BALCONY<br>AREA |      | TAL  |
|------|----------|------|-------|-----|-----------------|------|------|
| 107  | 207      | SQM  | SQFT  | SQM | SQFT            | SQM  | SQFT |
| 307  | 407      | 64.5 | 694   | 7.4 | 79              | 71.8 | 773  |
| 507  |          |      |       |     |                 |      |      |

#### 1 BEDROOM