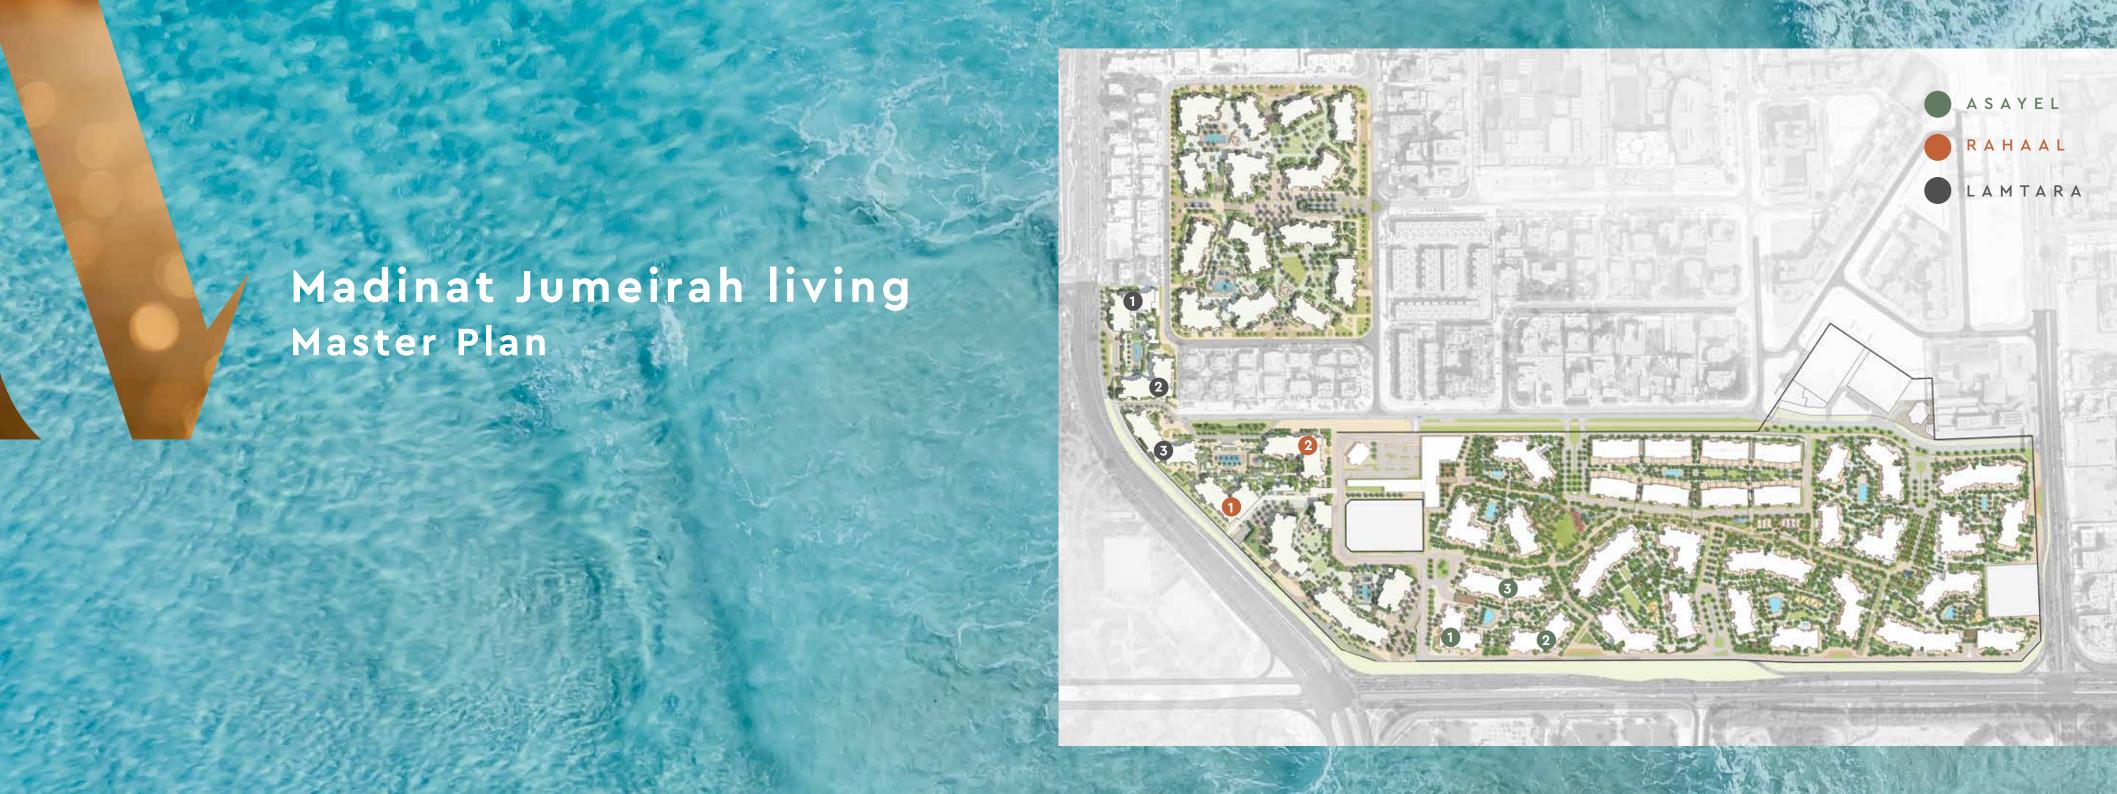

# Community An unparalleled oasis on a pathway to discovery

A central pedestrian walkway meanders through Madinat Jumeirah Living, providing access to private community entrances. Communal roof terraces with BBQ areas also offer magnificent views of Madinat Jumeirah, Burj Al Arab and the sea, while facilities include: