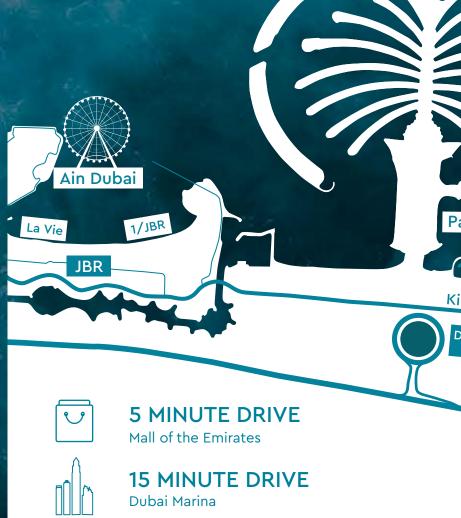

Located 20 minutes from Dubai International Airport, and nestled in Madinat Jumeirah, Madinat Jumeirah Living is also just a few minutes from Dubai Media City, Dubai Internet City, Palm Jumeirah and Dubai Marina. It is adjacent to Burj Al Arab, Wild Wadi Waterpark™, Jumeirah Beach Hotel; major shopping malls, public transport links and schools.

Sheikh Zayed Road

Al Zahra Hospital Dubai

**Emirates Mal** 

Jumeirah Street

madinat

jumeirah

living

**20 MINUTE DRIVE** 

Dubai International Airport

**20 MINUTE DRIVE** Global Village