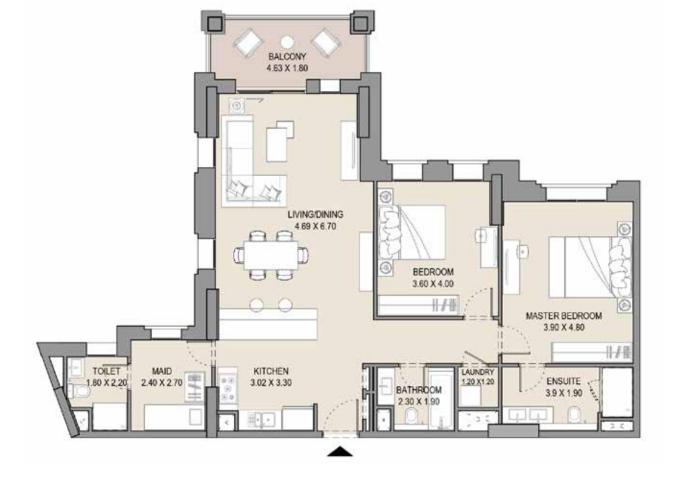

#### 2 BEDROOM

#### APARTMENT TYPE B

LEVEL 1,2,3,4,5,6,7 & 8

| UNIT NO. |     |     | SUITE<br>AREA |      | BALCONY<br>AREA |      | TOTAL<br>AREA |      |
|----------|-----|-----|---------------|------|-----------------|------|---------------|------|
| 109      | 209 | 309 | SQM           | SQFT | SQM             | SQFT | SQM           | SQFT |
| 409      | 509 | 608 | 93.0          | 1001 | 8.4             | 90   | 101.4         | 1091 |
| 706      | 806 |     |               |      |                 |      |               |      |