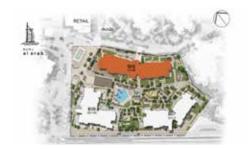

# Community An unparalleled oasis on a pathway to discovery

A central pedestrian walkway meanders through Madinat Jumeirah Living, providing access to private community entrances. Communal roof terraces with BBQ areas also offer magnificent views of Madinat Jumeirah, Burj Al Arab and the sea, while facilities include:

DAY CARE

PLAY AREAS

FITNESS CENTRES

SWIMMING POOLS

PARKS AND OPEN SPACES

DIRECT AIRCONDITIONED FOOTBRIDGE CONNECTED TO MADINAT JUMEIRAH RESORT