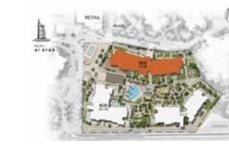

Located 20 minutes from Dubai International Airport, and nestled in Madinat Jumeirah, Madinat Jumeirah Living is also just a few minutes from Dubai Media City, Dubai Internet City, Palm Jumeirah and Dubai Marina. It is adjacent to Burj Al Arab, Wild Wadi Waterpark™, Jumeirah Beach Hotel; major shopping malls, public transport links and schools.

# Community An unparalleled oasis on a pathway to discovery

A central pedestrian walkway meanders through Madinat Jumeirah Living, providing access to private community entrances. Communal roof terraces with BBQ areas also offer magnificent views of Madinat Jumeirah, Burj Al Arab and the sea, while facilities include:

DAY CARE

PLAY AREAS

FITNESS CENTRES

SWIMMING POOLS

PARKS AND OPEN SPACES

DIRECT AIRCONDITIONED FOOTBRIDGE CONNECTED TO MADINAT JUMEIRAH RESORT