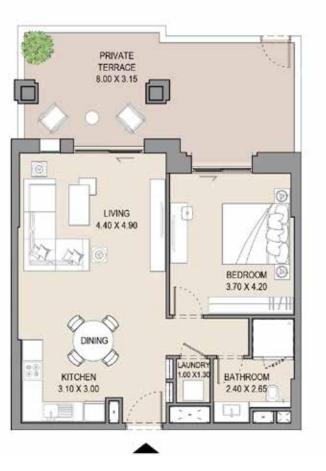

## APARTMENT TYPE A LEVEL G

| UNIT<br>NO. |      | ITE<br>EA |      | CONY |      | TAL<br>EA |
|-------------|------|-----------|------|------|------|-----------|
| G01         | SQM  | SQFT      | SQM  | SQFT | SQM  | SQFT      |
|             | 64.6 | 695       | 29.3 | 316  | 93.9 | 1011      |
|             |      |           |      |      |      |           |

Disclaimer: Plans, details and unit orientation included are indicative only and are subject to change by the developer/seller at its sole discretion without notice and/or liability. All images, including features, finishes, furnishings, view and scale are illustrative only. Final areas, orientation, dimensions, layout and materials may differ from those stated.