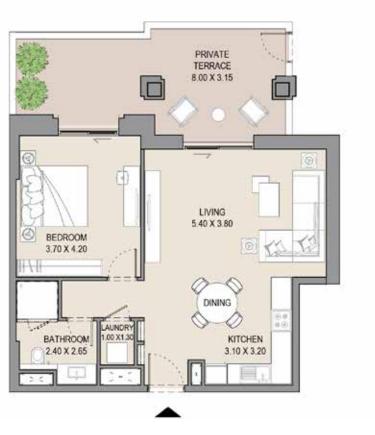

#### APARTMENT TYPE A

LEVEL 1,2,3,4 & 5

| UNIT | UNIT NO. |      | SUITE BALCO<br>AREA AREA |     |      |      | TAL  |
|------|----------|------|--------------------------|-----|------|------|------|
| 105  | 205      | SQM  | SQFT                     | SQM | SQFT | SQM  | SQFT |
| 305  | 405      | 64.5 | 694                      | 9.2 | 98   | 73.6 | 792  |
| 505  |          |      |                          |     |      |      |      |

#### APARTMENT TYPE A(M)

LEVEL 1,2,3,4 & 5

| UNIT | UNIT NO. |      | SUITE |     | BALCONY<br>AREA |      | TAL  |
|------|----------|------|-------|-----|-----------------|------|------|
| 107  | 207      | SQM  | SQFT  | SQM | SQFT            | SQM  | SQFT |
| 307  | 407      | 64.5 | 694   | 7.4 | 79              | 71.8 | 773  |
| 507  |          |      |       |     |                 |      |      |

#### 1 BEDROOM

#### APARTMENT TYPE A

LEVEL 1,2,3,4,5,6, 7 & 8

|     | UNIT NO. |     |     |     | SUITE<br>AREA |      | BALCONY<br>AREA |      | TOTAL<br>AREA |      |
|-----|----------|-----|-----|-----|---------------|------|-----------------|------|---------------|------|
| 101 | 113      | 201 | 213 | 301 | SQM           | SQFT | SQM             | SQFT | SQM           | SQFT |
| 313 | 401      | 413 | 501 | 513 | 64.5          | 694  | 7.4             | 79   | 71.9          | 773  |
| 601 | 612      | 701 | 801 |     |               |      |                 |      |               |      |

#### APARTMENT TYPE A(M)

LEVEL 1,2,3,4,5,6,7 & 8

|     | UNIT NO. |     | SUITE |     | BALCONY<br>AREA |      | TOTAL<br>AREA |      |      |     |
|-----|----------|-----|-------|-----|-----------------|------|---------------|------|------|-----|
| 106 | 114      | 206 | 214   | 306 | SQM             | SQFT | SQM           | SQFT | SQM  | SQF |
| 314 | 406      | 414 | 506   | 514 | 64.5            | 694  | 7.1           | 76   | 71.6 | 770 |
| 613 | 709      | 809 |       |     |                 |      |               |      |      |     |

#### APARTMENT TYPE A

LEVEL 1,2,3,4,5,6, 7 & 8

| ι   | JNIT NO | ).  |      | ITE<br>EA | BALCONY<br>AREA |      |      | TAL<br>EA |
|-----|---------|-----|------|-----------|-----------------|------|------|-----------|
| 115 | 215     | 315 | SQM  | SQFT      | SQM             | SQFT | SQM  | SQFT      |
| 415 | 515     | 614 | 64.5 | 694       | 7.1             | 76   | 71.6 | 770       |
| 710 | 810     |     |      |           |                 |      |      |           |