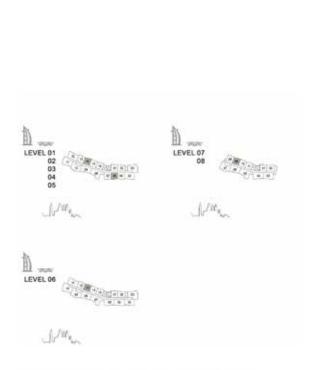

#### APARTMENT TYPE A

LEVEL 1,2,3,4 & 5

| UNIT | UNIT NO. |      | SUITE BALCO<br>AREA AREA |     |      |      | TAL  |
|------|----------|------|--------------------------|-----|------|------|------|
| 105  | 205      | SQM  | SQFT                     | SQM | SQFT | SQM  | SQFT |
| 305  | 405      | 64.5 | 694                      | 9.2 | 98   | 73.6 | 792  |
| 505  |          |      |                          |     |      |      |      |

#### APARTMENT TYPE A(M)

LEVEL 1,2,3,4 & 5

| UNIT | UNIT NO. |      | SUITE |     | BALCONY<br>AREA |      | TAL  |
|------|----------|------|-------|-----|-----------------|------|------|
| 107  | 207      | SQM  | SQFT  | SQM | SQFT            | SQM  | SQFT |
| 307  | 407      | 64.5 | 694   | 7.4 | 79              | 71.8 | 773  |
| 507  |          |      |       |     |                 |      |      |

#### APARTMENT TYPE A

LEVEL 1,2,3,4,5,6, 7 & 8

|     | UNIT NO. |     |     |     | SUITE<br>AREA |      | BALCONY<br>AREA |      | TOTAL<br>AREA |      |
|-----|----------|-----|-----|-----|---------------|------|-----------------|------|---------------|------|
| 101 | 113      | 201 | 213 | 301 | SQM           | SQFT | SQM             | SQFT | SQM           | SQFT |
| 313 | 401      | 413 | 501 | 513 | 64.5          | 694  | 7.4             | 79   | 71.9          | 773  |
| 601 | 612      | 701 | 801 |     |               |      |                 |      |               |      |

#### APARTMENT TYPE A(M)

LEVEL 1,2,3,4,5,6,7 & 8

|     | UNIT NO. |     | SUITE |     | BALCONY<br>AREA |      | TOTAL<br>AREA |      |      |     |
|-----|----------|-----|-------|-----|-----------------|------|---------------|------|------|-----|
| 106 | 114      | 206 | 214   | 306 | SQM             | SQFT | SQM           | SQFT | SQM  | SQF |
| 314 | 406      | 414 | 506   | 514 | 64.5            | 694  | 7.1           | 76   | 71.6 | 770 |
| 613 | 709      | 809 |       |     |                 |      |               |      |      |     |

#### APARTMENT TYPE A (M)

LEVEL 2,3,4,5,6, 7 & 8

| L   | JNIT NO | <b>)</b> . |      | ITE<br>EA | BALCONY<br>AREA |      |      | TAL  |
|-----|---------|------------|------|-----------|-----------------|------|------|------|
| 216 | 316     | 416        | SQM  | SQFT      | SQM             | SQFT | SQM  | SQFT |
| 516 | 615     | 711        | 64.7 | 697       | 7.4             | 79   | 72.1 | 776  |
| 811 |         |            |      |           |                 |      |      |      |

#### APARTMENT TYPE A

LEVEL 7 & 8

| UNIT<br>NO. |      | ITE<br>EA |     | CONY |      | TAL<br>EA |
|-------------|------|-----------|-----|------|------|-----------|
| 708         | SQM  | SQFT      | SQM | SQFT | SQM  | SQFT      |
| 808         | 64.3 | 692       | 7.4 | 79   | 71.6 | 771       |
|             |      |           |     |      |      |           |