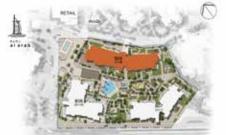

Located 20 minutes from Dubai International Airport, and nestled in Madinat Jumeirah, Madinat Jumeirah Living is also just a few minutes from Dubai Media City, Dubai Internet City, Palm Jumeirah and Dubai Marina. It is adjacent to Burj Al Arab, Wild Wadi Waterpark™, Jumeirah Beach Hotel; major shopping malls, public transport links and schools.

# Community An unparalleled oasis on a pathway to discovery

A central pedestrian walkway meanders through Madinat Jumeirah Living, providing access to private community entrances. Communal roof terraces with BBQ areas also offer magnificent views of Madinat Jumeirah, Burj Al Arab and the sea, while facilities include:

DAY CARE

PLAY AREAS

FITNESS CENTRES

SWIMMING POOLS

PARKS AND OPEN SPACES

DIRECT AIRCONDITIONED FOOTBRIDGE CONNECTED TO MADINAT JUMEIRAH RESORT