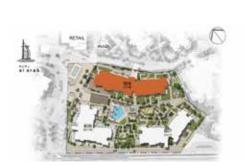

Located 20 minutes from Dubai International Airport, and nestled in Madinat Jumeirah, Madinat Jumeirah Living is also just a few minutes from Dubai Media City, Dubai Internet City, Palm Jumeirah and Dubai Marina. It is adjacent to Burj Al Arab, Wild Wadi Waterpark™, Jumeirah Beach Hotel; major shopping malls, public transport links and schools.

# Community An unparalleled oasis on a pathway to discovery

A central pedestrian walkway meanders through Madinat Jumeirah Living, providing access to private community entrances. Communal roof terraces with BBQ areas also offer magnificent views of Madinat Jumeirah, Burj Al Arab and the sea, while facilities include: