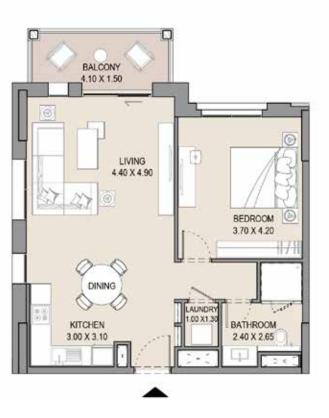

#### APARTMENT TYPE A

LEVEL 7 & 8

| UNIT<br>NO. |      | ITE<br>EA |     | CONY |      | TAL<br>EA |
|-------------|------|-----------|-----|------|------|-----------|
| 708         | SQM  | SQFT      | SQM | SQFT | SQM  | SQFT      |
| 808         | 64.3 | 692       | 7.4 | 79   | 71.6 | 771       |
|             |      |           |     |      |      |           |

#### 1 BEDROOM