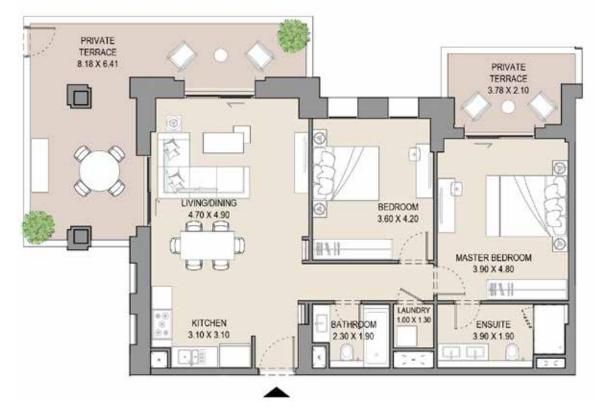

## 2 BEDROOM APARTMENT TYPE D1 LEVEL G

| UNIT<br>NO. | SUI   |      |      | CONY | TOTAL<br>AREA |      |  |
|-------------|-------|------|------|------|---------------|------|--|
| G08         | SQM   | SQFT | SQM  | SQFT | SQM           | SQFT |  |
|             | 102.2 | 1100 | 41.2 | 444  | 143.4         | 1544 |  |
|             |       |      |      |      |               |      |  |