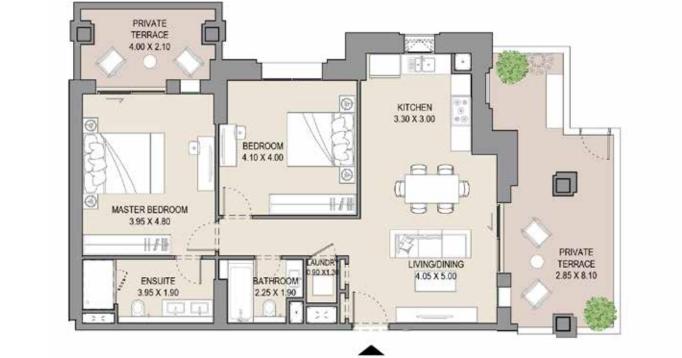

TOTAL<br>AREA |  |
|----------|-----|-------|---------------|------|-----------------|-------|---------------|--|
| 111      | 211 | SQM   | SQFT          | SQM  | SQFT            | SQM   | SQF           |  |
| 311      | 411 | 103.7 | 1117          | 15.8 | 170             | 119.5 | 1286          |  |
| 511      | 610 |       |               |      |                 |       |               |  |

Disclaimer: Plans, details and unit orientation included are indicative only and are subject to change by the developer/seller at its sole discretion without notice and/or liability. All images, including features, finishes, furnishings, view and scale are illustrative only. Final areas, orientation, dimensions, layout and materials may differ from those stated.

#### APARTMENT TYPE A1

LEVEL G





| UNIT<br>NO. | SUITE<br>AREA |      |      | CONY | TOTAL<br>AREA |      |
|-------------|---------------|------|------|------|---------------|------|
| G03         | SQM           | SQFT | SQM  | SQFT | SQM           | SQFT |
|             | 90.1          | 970  | 35.5 | 383  | 125.7         | 1353 |

#### 2 BEDROOM

#### APARTMENT TYPE B

LEVEL 1,2,3,4,5,6,7 & 8







| UNIT NO. |     |     | SUITE<br>AREA |      | BALCONY<br>AREA |      | TOTAL<br>AREA |      |
|----------|-----|-----|---------------|------|-----------------|------|---------------|------|
| 109      | 209 | 309 | SQM           | SQFT | SQM             | SQFT | SQM           | SQFT |
| 409      | 509 | 608 | 93.0          | 1001 | 8.4             | 90   | 101.4         | 1091 |
| 706      | 806 |     |