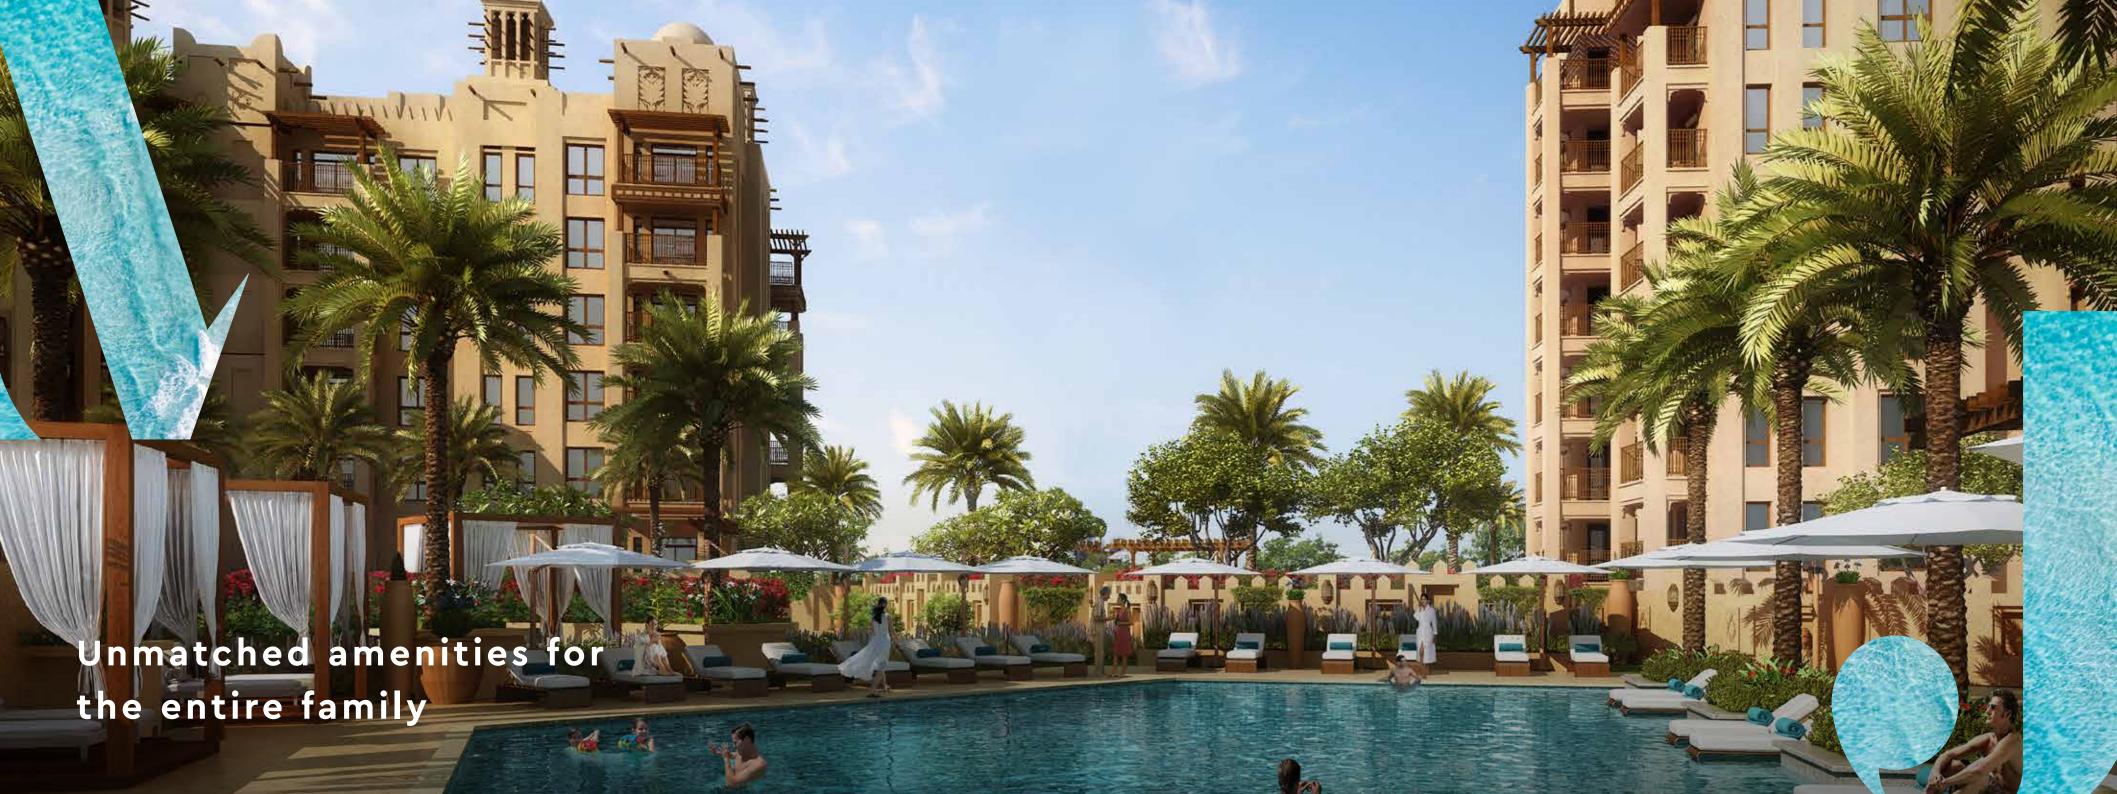

# Community An unparalleled oasis on a pathway to discovery

A central pedestrian walkway meanders through Madinat Jumeirah Living, providing access to private community entrances. Communal roof terraces with BBQ areas also offer magnificent views of Madinat Jumeirah, Burj Al Arab and the sea, while facilities include:

DAY CARE

PLAY AREAS

FITNESS CENTRES

SWIMMING POOLS

PARKS AND OPEN SPACES

DIRECT AIRCONDITIONED FOOTBRIDGE CONNECTED TO MADINAT JUMEIRAH RESORT