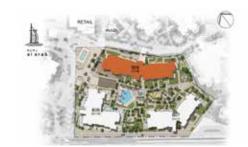

Located 20 minutes from Dubai International Airport, and nestled in Madinat Jumeirah, Madinat Jumeirah Living is also just a few minutes from Dubai Media City, Dubai Internet City, Palm Jumeirah and Dubai Marina. It is adjacent to Burj Al Arab, Wild Wadi Waterpark™, Jumeirah Beach Hotel; major shopping malls, public transport links and schools.

# Community An unparalleled oasis on a pathway to discovery

A central pedestrian walkway meanders through Madinat Jumeirah Living, providing access to private community entrances. Communal roof terraces with BBQ areas also offer magnificent views of Madinat Jumeirah, Burj Al Arab and the sea, while facilities include:

DAY CARE

PLAY AREAS

FITNESS CENTRES

SWIMMING POOLS

PARKS AND OPEN SPACES

DIRECT AIRCONDITIONED FOOTBRIDGE CONNECTED TO MADINAT JUMEIRAH RESORT