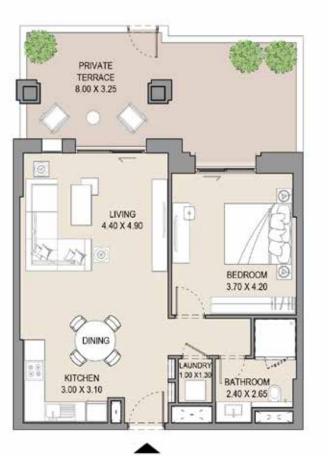

er: Plans, details and unit orientation included are indicative only and are subject to change by the developer/seller at its sole discretion without notice and/or liability. All images, including features, finishes, furnishings, view and scale are illustrative only. Final areas, orientation, dimensions, layout and materials may differ from those stated.

#### APARTMENT TYPE A (M)

LEVEL G







| UNIT<br>NO. | SUITE |      | BALCONY<br>AREA |      |      | TAL  |
|-------------|-------|------|-----------------|------|------|------|
| G07         | SQM   | SQFT | SQM             | SQFT | SQM  | SQFT |
|             | 64.5  | 694  | 21.5            | 231  | 85.9 | 925  |
|             | 04.0  | 004  | 21.0            | 201  | 00.0 | 52.  |

#### 1 BEDROOM

## APARTMENT TYPE A LEVEL G







| SUITE<br>AREA<br>SQM SQFT |      |     | TOT/<br>ARE |      |   |
|---------------------------|------|-----|-------------|------|---|
|                           |      | QM  | SQFT        | SQM  | 5 |
| .5 6                      | 94 2 | 9.3 | 316         | 93.8 | 1 |
|                           |      |     |             |      |   |

Disclaimer: Plans, details and unit orientation included are indicative only and are subject to change by the developer/seller at its sole discretion without notice and/or liability. All images, including features, finishes, furnishings, view and scale are illustrative only. Final areas, orientation, dimensions, layout and materials may differ from those stated.

#### APARTMENT TYPE A (M)

LEVEL G







| UNIT<br>NO. | SUITE<br>AREA |     |      | CONY