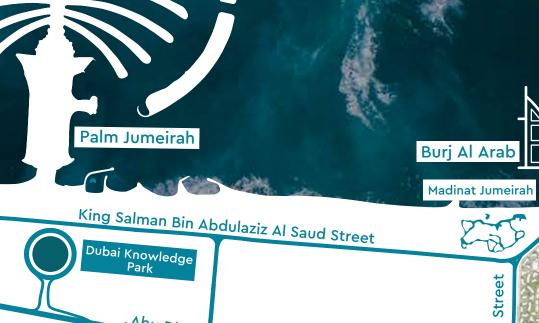

Located 20 minutes from Dubai International Airport, and nestled in Madinat Jumeirah, Madinat Jumeirah Living is also just a few minutes from Dubai Media City, Dubai Internet City, Palm Jumeirah and Dubai Marina. It is adjacent to Burj Al Arab, Wild Wadi Waterpark™, Jumeirah Beach Hotel; major shopping malls, public transport links and schools.

Sheikh Zayed Road

Al Zahra Hospital Dubai

**Emirates Mal** 

Jumeirah Street

madinat

jumeirah

living

**20 MINUTE DRIVE** 

Dubai International Airport

**20 MINUTE DRIVE** Global Village