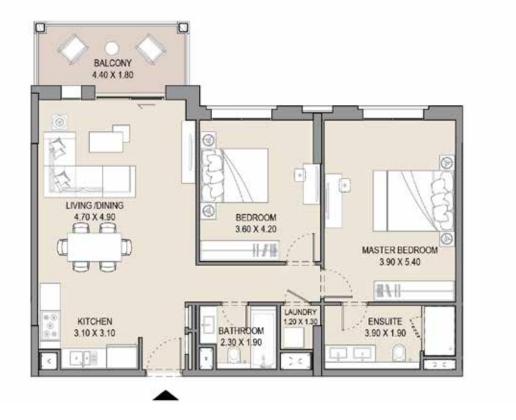

ITE<br>EA | BALCONY<br>AREA |      | TOTAL<br>AREA |      |
|-------------|------|-----------|-----------------|------|---------------|------|
| G09         | SQM  | SQFT      | SQM             | SQFT | SQM           | SQFT |
|             | 93.1 | 1002      | 34.9            | 376  | 128.0         | 1378 |
|             |      |           |                 |      |               |      |

Disclaimer: Plans, details and unit orientation included are indicative only and are subject to change by the developer/seller at its sole discretion without notice and/or liability. All images, including features, finishes, furnishings, view and scale are illustrative only. Final areas, orientation, dimensions, layout and materials may differ from those stated.

#### APARTMENT TYPE B1

LEVEL 6,7 & 8





| h       | METAL AND                  |
|---------|----------------------------|
| Harry . | 1                          |
| 17      | 1720000                    |
| 127     | Constitution of the second |

|   | UNIT<br>NO. | SUI  |      |     | CONY | TOTAL<br>AREA |      |  |
|---|-------------|------|------|-----|------|---------------|------|--|
|   | 605         | SQM  | SQFT | SQM | SQFT | SQM           | SQFT |  |
| Γ | 703         | 96.0 | 1033 | 9.1 | 98   | 105.1         | 1131 |  |
|   | 803         |      |      |     |      |               |      |  |

#### 2 BEDROOM

#### APARTMENT TYPE B2

LEVEL 1,2,3,4,5 & 6







|     | UNIT | NO. |     |      | ITE<br>EA | - DATE OUT |      | TOTAL<br>AREA |      |
|-----|------|-----|-----|------|-----------|------------|------|-----