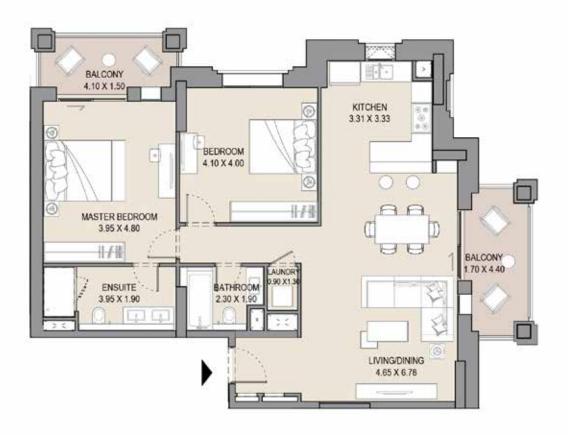

|  |
| 64.3  | 692  | 25.1             | 270             | 89.4                        | 963                                                                                          |  |
|       | SQM  | AREA<br>SQM SQFT | AREA AF         | AREA AREA SQM SQFT SQM SQFT | AREA         AREA         AR           SQM         SQFT         SQM         SQFT         SQM |  |

Disclaimer: Plans, details and unit orientation included are indicative only and are subject to change by the developer/seller at its sole discretion without notice and/or liability. All images, including features, finishes, furnishings, view and scale are illustrative only. Final areas, orientation, dimensions, layout and materials may differ from those stated.

#### APARTMENT TYPE A

LEVEL 1,2,3,4,5 & 6







| UNIT | NO. | SU    |      | BALCONY<br>AREA |      | TOTAL<br>AREA |      |
|------|-----|-------|------|-----------------|------|---------------|------|
| 103  | 203 | SQM   | SQFT | SQM             | SQFT | SQM           | SQFT |
| 303  | 403 | 104.4 | 1124 | 16.0            | 172  | 120.4         | 1296 |
| 503  | 603 |       |      |                 |      |               |      |

#### 2 BEDROOM

#### APARTMENT TYPE A

LEVEL 1,2,3,4,5 & 6







| UNIT NO. |     |       | SUITE<br>AREA |      | BALCONY<br>AREA |       | TOTAL<br>AREA |  |
|----------|-----|-------|---------------|------|-----------------|-------|---------------|--|
| 111      | 211 | SQM   | SQFT          | SQM  | SQFT            | SQM   | SQF           |  |
| 311      | 411 | 103.7 | 1117          | 15.8 | 170