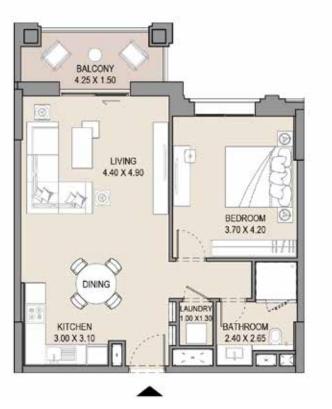

, including features, finishes, furnishings, view and scale are illustrative only. Final areas, orientation, dimensions, layout and materials may differ from those stated.

#### APARTMENT TYPE A(M)

LEVEL 1,2,3,4,5,6,7 & 8







|     | UNIT NO. |     | SUITE |     | BALCONY<br>AREA |      | TOTAL<br>AREA |      |      |     |
|-----|----------|-----|-------|-----|-----------------|------|---------------|------|------|-----|
| 106 | 114      | 206 | 214   | 306 | SQM             | SQFT | SQM           | SQFT | SQM  | SQF |
| 314 | 406      | 414 | 506   | 514 | 64.5            | 694  | 7.1           | 76   | 71.6 | 770 |
| 613 | 709      | 809 |       |     |                 |      |               |      |      |     |

#### 1 BEDROOM

#### APARTMENT TYPE A

LEVEL 1,2,3,4,5,6, 7 & 8







| ι   | JNIT NO | ).  |      | ITE<br>EA | BALCONY<br>AREA |      |      | TAL<br>EA |
|-----|---------|-----|------|-----------|-----------------|------|------|-----------|
| 115 | 215     | 315 | SQM  | SQFT      | SQM             | SQFT | SQM  | SQFT      |
| 415 | 515     | 614 | 64.5 | 694       | 7.1             | 76   | 71.6 | 770       |
| 710 | 810     |     |      |           |                 |      |      |           |

Disclaimer: Plans, details and unit orientation included are indicative only and are subject to change by the developer/seller at its sole discretion without notice and/or liability. All images, including features, finishes, furnishings, view and scale are illustrative only. Final areas, orientation, dimensions, layout and materials may differ from those state