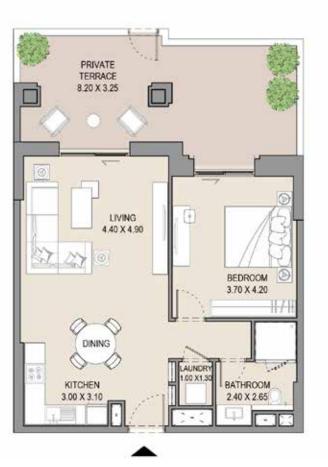

## APARTMENT TYPE A LEVEL G

| UNIT<br>NO. |      | ITE<br>EA |      | CONY |      | TAL<br>EA |
|-------------|------|-----------|------|------|------|-----------|
| G01         | SQM  | SQFT      | SQM  | SQFT | SQM  | SQFT      |
|             | 64.6 | 695       | 29.3 | 316  | 93.9 | 1011      |
|             |      |           |      |      |      |           |

#### APARTMENT TYPE A

LEVEL G

| UNIT<br>NO. |      | SUITE |      | CONY | TOTAL<br>AREA |      |  |
|-------------|------|-------|------|------|---------------|------|--|
| G05         | SQM  | SQFT  | SQM  | SQFT | SQM           | SQFT |  |
|             | 64.5 | 694   | 24.9 | 268  | 89.4          | 962  |  |
|             |      |       |      |      |               |      |  |

### APARTMENT TYPE A (M)

LEVEL G

| SUITE<br>AREA |      |                  |         | TOTAL<br>AREA               |                                                                                              |
|---------------|------|------------------|---------|-----------------------------|----------------------------------------------------------------------------------------------|
| SQM           | SQFT | SQM              | SQFT    | SQM                         | SQFT                                                                                         |
| 64.5          | 694  | 15.3             | 165     | 79.8                        | 859                                                                                          |
|               | SQM  | AREA<br>SQM SQFT | AREA AF | AREA AREA SQM SQFT SQM SQFT | AREA         AREA         AR           SQM         SQFT         SQM         SQFT         SQM |

#### APARTMENT TYPE A (M)

LEVEL G

| UNIT<br>NO. | SUITE |      | BALCONY<br>AREA |      |      | TAL  |
|-------------|-------|------|-----------------|------|------|------|
| G07         | SQM   | SQFT | SQM             | SQFT | SQM  | SQFT |
|             | 64.5  | 694  | 21.5            | 231  | 85.9 | 925  |
|             | 04.0  | 004  | 21.0            | 201  | 00.0 | 52.  |

## APARTMENT TYPE A LEVEL G

| SUITE<br>AREA<br>SQM SQFT |      |     | TOT/<br>ARE |      |   |
|---------------------------|------|-----|-------------|------|---|
|                           |      | QM  | SQFT        | SQM  | 5 |
| .5 6                      | 94 2 | 9.3 | 316         | 93.8 | 1 |
|                           |      |     |             |      |   |

#### APARTMENT TYPE A (M)

LEVEL G

| UNIT<br>NO. | SUITE<br>AREA |     |      | CONY | TOTAL<br>AREA |      |  |
|-------------|---------------|-----|------|------|---------------|------|--|
| G12         | 12 SQM :      |     | SQM  | SQFT | SQM           | SQFT |  |
|             | 64.5          | 694 | 29.7 | 319  | 94.2          | 1014 |  |

## APARTMENT TYPE A LEVEL G

| UNIT<br>NO. | SUITE |      |      | CONY | TOTAL<br>AREA |      |  |
|-------------|-------|------|------|------|---------------|------|--|
| G13         | SQM   | SQFT | SQM  | SQFT | SQM           | SQFT |  |
|             | 64.5  | 694  | 29.7 | 319  | 94.2          | 1014 |  |
|             |       |      |      |      |               |      |  |