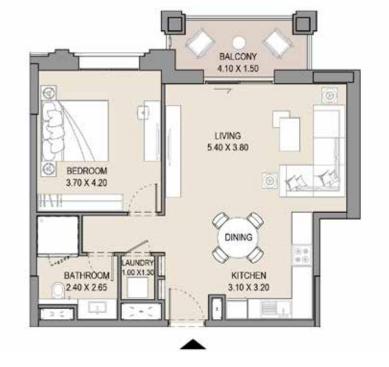

#### APARTMENT TYPE A

LEVEL 1,2,3,4,5 & 6

| UNIT | NO. | SU    |      | BALCONY<br>AREA |      | TOTAL<br>AREA |      |
|------|-----|-------|------|-----------------|------|---------------|------|
| 103  | 203 | SQM   | SQFT | SQM             | SQFT | SQM           | SQFT |
| 303  | 403 | 104.4 | 1124 | 16.0            | 172  | 120.4         | 1296 |
| 503  | 603 |       |      |                 |      |               |      |

#### APARTMENT TYPE A

LEVEL 1,2,3,4,5 & 6

| UNIT NO. |     |       | SUITE<br>AREA |      | BALCONY<br>AREA |       | TOTAL<br>AREA |  |
|----------|-----|-------|---------------|------|-----------------|-------|---------------|--|
| 111      | 211 | SQM   | SQFT          | SQM  | SQFT            | SQM   | SQF           |  |
| 311      | 411 | 103.7 | 1117          | 15.8 | 170             | 119.5 | 1286          |  |
| 511      | 610 |       |               |      |                 |       |               |  |

#### APARTMENT TYPE B

LEVEL 1,2,3,4,5,6,7 & 8

| UNIT NO. |     |     | SUITE<br>AREA |      | BALCONY<br>AREA |      | TOTAL<br>AREA |      |
|----------|-----|-----|---------------|------|-----------------|------|---------------|------|
| 109      | 209 | 309 | SQM           | SQFT | SQM             | SQFT | SQM           | SQFT |
| 409      | 509 | 608 | 93.0          | 1001 | 8.4             | 90   | 101.4         | 1091 |
| 706      | 806 |     |               |      |                 |      |               |      |

#### APARTMENT TYPE B

LEVEL 6,7 & 8

| UNIT<br>NO. | SUI  |      |     | CONY | TOTAL<br>AREA |      |  |
|-------------|------|------|-----|------|---------------|------|--|
| 606         | SQM  | SQFT | SQM | SQFT | SQM           | SQFT |  |
| 704         | 93.3 | 1005 | 7.4 | 79   | 100.7         | 1084 |  |
| 804         |      |      |     |      |               |      |  |