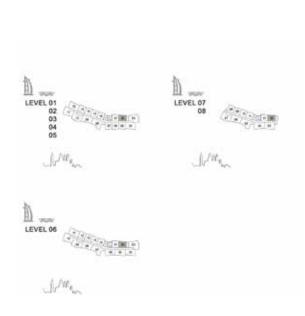

#### APARTMENT TYPE A

LEVEL 1,2,3,4 & 5

| UNIT | UNIT NO. |      | SUITE BALCO<br>AREA AREA |     |      |      | TAL  |
|------|----------|------|--------------------------|-----|------|------|------|
| 105  | 205      | SQM  | SQFT                     | SQM | SQFT | SQM  | SQFT |
| 305  | 405      | 64.5 | 694                      | 9.2 | 98   | 73.6 | 792  |
| 505  |          |      |                          |     |      |      |      |

#### APARTMENT TYPE A(M)

LEVEL 1,2,3,4 & 5

| UNIT | UNIT NO. |      | SUITE |     | BALCONY<br>AREA |      | TAL  |
|------|----------|------|-------|-----|-----------------|------|------|
| 107  | 207      | SQM  | SQFT  | SQM | SQFT            | SQM  | SQFT |
| 307  | 407      | 64.5 | 694   | 7.4 | 79              | 71.8 | 773  |
| 507  |          |      |       |     |                 |      |      |

#### APARTMENT TYPE A

LEVEL 1,2,3,4,5,6, 7 & 8

|     | UNIT NO. |     |     |     | SUITE<br>AREA |      | BALCONY<br>AREA |      | TOTAL<br>AREA |      |
|-----|----------|-----|-----|-----|---------------|------|-----------------|------|---------------|------|
| 101 | 113      | 201 | 213 | 301 | SQM           | SQFT | SQM             | SQFT | SQM           | SQFT |
| 313 | 401      | 413 | 501 | 513 | 64.5          | 694  | 7.4             | 79   | 71.9          | 773  |
| 601 | 612      | 701 | 801 |     |               |      |                 |      |               |      |

#### APARTMENT TYPE A(M)

LEVEL 1,2,3,4,5,6,7 & 8

|     | UNIT NO. |     | SUITE |     | BALCONY<br>AREA |      | TOTAL<br>AREA |      |      |     |
|-----|----------|-----|-------|-----|-----------------|------|---------------|------|------|-----|
| 106 | 114      | 206 | 214   | 306 | SQM             | SQFT | SQM           | SQFT | SQM  | SQF |
| 314 | 406      | 414 | 506   | 514 | 64.5            | 694  | 7.1           | 76   | 71.6 | 770 |
| 613 | 709      | 809 |       |     |                 |      |               |      |      |     |

#### APARTMENT TYPE A

LEVEL 1,2,3,4,5,6, 7 & 8

| ι   | JNIT NO | ).  |      | ITE<br>EA | BALCONY<br>AREA |      |      | TAL<br>EA |
|-----|---------|-----|------|-----------|-----------------|------|------|-----------|
| 115 | 215     | 315 | SQM  | SQFT      | SQM             | SQFT | SQM  | SQFT      |
| 415 | 515     | 614 | 64.5 | 694       | 7.1             | 76   | 71.6 | 770       |
| 710 | 810     |     |      |           |                 |      |      |           |

APARTMENT TYPE A (M)

LEVEL 1

| UNIT<br>NO. |      | ITE<br>REA |      | CONY |      | TAL  |
|-------------|------|------------|------|------|------|------|
| 116         | SQM  | SQFT       | SQM  | SQFT | SQM  | SQFT |
|             | 64.7 | 697        | 13.4 | 144  | 78.1 | 841  |

#### APARTMENT TYPE A (M)

LEVEL 2,3,4,5,6, 7 & 8

| L   | JNIT NO | <b>)</b> . |      | ITE<br>EA | BALCONY<br>AREA |      |      | TAL  |
|-----|---------|------------|------|-----------|-----------------|------|------|------|
| 216 | 316     | 416        | SQM  | SQFT      | SQM             | SQFT | SQM  | SQFT |
| 516 | 615     | 711        | 64.7 | 697       | 7.4             | 79   | 72.1 | 776  |
| 811 |         |            |      |           |                 |      |      |      |

#### APARTMENT TYPE A

LEVEL 7 & 8

| UNIT<br>NO. |      | ITE<br>EA |     | CONY |      | TAL<br>EA |
|-------------|------|-----------|-----|------|------|-----------|
| 708         | SQM  | SQFT      | SQM | SQFT | SQM  | SQFT      |
| 808         | 64.3 | 692       | 7.4 | 79   | 71.6 | 771       |
|             |      |           |     |      |      |           |