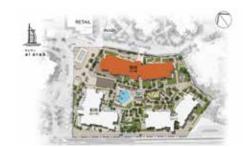

Located 20 minutes from Dubai International Airport, and nestled in Madinat Jumeirah, Madinat Jumeirah Living is also just a few minutes from Dubai Media City, Dubai Internet City, Palm Jumeirah and Dubai Marina. It is adjacent to Burj Al Arab, Wild Wadi Waterpark™, Jumeirah Beach Hotel; major shopping malls, public transport links and schools.

# Community An unparalleled oasis on a pathway to discovery

A central pedestrian walkway meanders through Madinat Jumeirah Living, providing access to private community entrances. Communal roof terraces with BBQ areas also offer magnificent views of Madinat Jumeirah, Burj Al Arab and the sea, while facilities include:

DAY CARE

PLAY AREAS

FITNESS CENTRES

SWIMMING POOLS

PARKS AND OPEN SPACES

DIRECT AIRCONDITIONED FOOTBRIDGE CONNECTED TO MADINAT JUMEIRAH RESORT