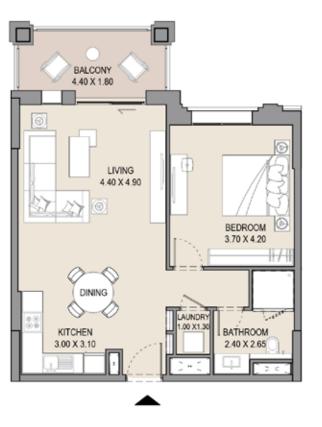

#### APARTMENT TYPE A

LEVEL 1,2,3,4 & 5

| UNIT | UNIT NO. |      | SUITE BALCO<br>AREA AREA |     |      |      | TAL  |
|------|----------|------|--------------------------|-----|------|------|------|
| 105  | 205      | SQM  | SQFT                     | SQM | SQFT | SQM  | SQFT |
| 305  | 405      | 64.5 | 694                      | 9.2 | 98   | 73.6 | 792  |
| 505  |          |      |                          |     |      |      |      |

#### APARTMENT TYPE A(M)

LEVEL 1,2,3,4 & 5

| UNIT | UNIT NO. |      | SUITE |     | BALCONY<br>AREA |      | TAL  |
|------|----------|------|-------|-----|-----------------|------|------|
| 107  | 207      | SQM  | SQFT  | SQM | SQFT            | SQM  | SQFT |
| 307  | 407      | 64.5 | 694   | 7.4 | 79              | 71.8 | 773  |
| 507  |          |      |       |     |                 |      |      |

#### 1 BEDROOM