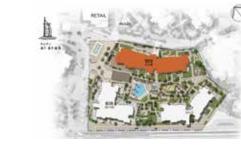

Located 20 minutes from Dubai International Airport, and nestled in Madinat Jumeirah, Madinat Jumeirah Living is also just a few minutes from Dubai Media City, Dubai Internet City, Palm Jumeirah and Dubai Marina. It is adjacent to Burj Al Arab, Wild Wadi Waterpark™, Jumeirah Beach Hotel; major shopping malls, public transport links and schools.

# Community An unparalleled oasis on a pathway to discovery

A central pedestrian walkway meanders through Madinat Jumeirah Living, providing access to private community entrances. Communal roof terraces with BBQ areas also offer magnificent views of Madinat Jumeirah, Burj Al Arab and the sea, while facilities include:

DAY CARE

PLAY AREAS

FITNESS CENTRES

SWIMMING POOLS

PARKS AND OPEN SPACES

DIRECT AIRCONDITIONED FOOTBRIDGE CONNECTED TO MADINAT JUMEIRAH RESORT