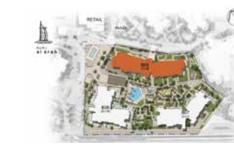

Located 20 minutes from Dubai International Airport, and nestled in Madinat Jumeirah, Madinat Jumeirah Living is also just a few minutes from Dubai Media City, Dubai Internet City, Palm Jumeirah and Dubai Marina. It is adjacent to Burj Al Arab, Wild Wadi Waterpark™, Jumeirah Beach Hotel; major shopping malls, public transport links and schools.

# Community An unparalleled oasis on a pathway to discovery

A central pedestrian walkway meanders through Madinat Jumeirah Living, providing access to private community entrances. Communal roof terraces with BBQ areas also offer magnificent views of Madinat Jumeirah, Burj Al Arab and the sea, while facilities include: