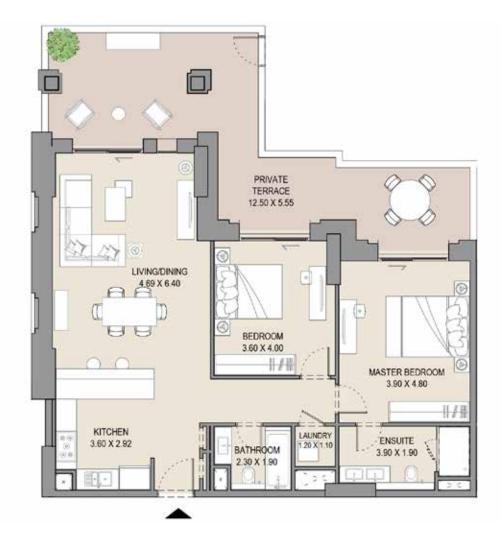

## 2 BEDROOM APARTMENT TYPE D1 LEVEL G

| UNIT<br>NO. | SUI   |      |      | CONY | TOTAL<br>AREA |      |  |
|-------------|-------|------|------|------|---------------|------|--|
| G08         | SQM   | SQFT | SQM  | SQFT | SQM           | SQFT |  |
|             | 102.2 | 1100 | 41.2 | 444  | 143.4         | 1544 |  |
|             |       |      |      |      |               |      |  |