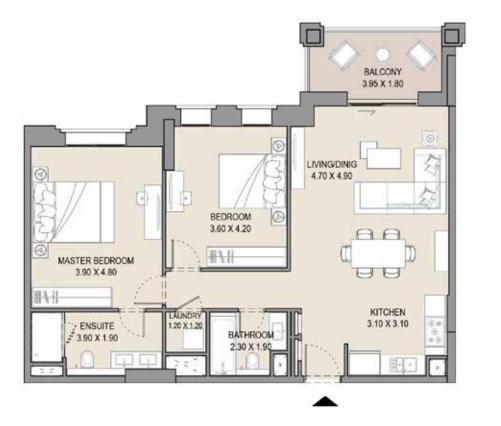

#### 2 BEDROOM

#### APARTMENT TYPE A

LEVEL 1,2,3,4,5 & 6

| UNIT NO. |     |       | SUITE<br>AREA |      | BALCONY<br>AREA |       | TOTAL<br>AREA |  |
|----------|-----|-------|---------------|------|-----------------|-------|---------------|--|
| 111      | 211 | SQM   | SQFT          | SQM  | SQFT            | SQM   | SQF           |  |
| 311      | 411 | 103.7 | 1117          | 15.8 | 170             | 119.5 | 1286          |  |
| 511      | 610 |       |               |      |                 |       |               |  |