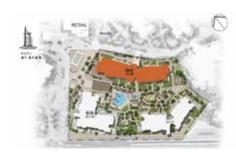

Located 20 minutes from Dubai International Airport, and nestled in Madinat Jumeirah, Madinat Jumeirah Living is also just a few minutes from Dubai Media City, Dubai Internet City, Palm Jumeirah and Dubai Marina. It is adjacent to Burj Al Arab, Wild Wadi Waterpark™, Jumeirah Beach Hotel; major shopping malls, public transport links and schools.

# Community An unparalleled oasis on a pathway to discovery

A central pedestrian walkway meanders through Madinat Jumeirah Living, providing access to private community entrances. Communal roof terraces with BBQ areas also offer magnificent views of Madinat Jumeirah, Burj Al Arab and the sea, while facilities include:

DAY CARE

PLAY AREAS

FITNESS CENTRES

SWIMMING POOLS

PARKS AND OPEN SPACES

DIRECT AIRCONDITIONED FOOTBRIDGE CONNECTED TO MADINAT JUMEIRAH RESORT