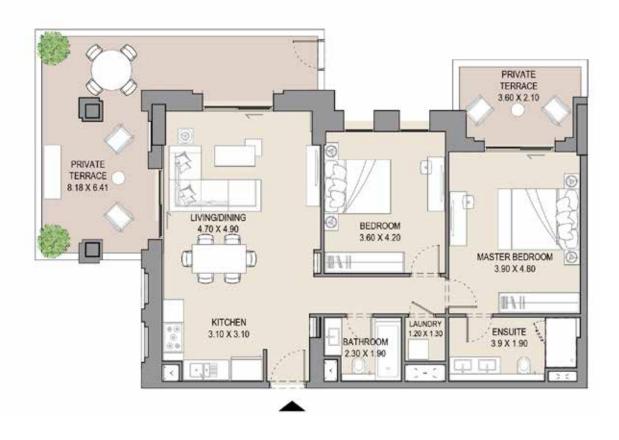

## APARTMENT TYPE A LEVEL G

| UNIT<br>NO. |      | ITE<br>EA |      | CONY |      | TAL<br>EA |
|-------------|------|-----------|------|------|------|-----------|
| G01         | SQM  | SQFT      | SQM  | SQFT | SQM  | SQFT      |
|             | 64.6 | 695       | 29.3 | 316  | 93.9 | 1011      |
|             |      |           |      |      |      |           |

#### APARTMENT TYPE A

LEVEL G

| UNIT<br>NO. |      | SUITE |      | CONY | TOTAL<br>AREA |      |  |
|-------------|------|-------|------|------|---------------|------|--|
| G05         | SQM  | SQFT  | SQM  | SQFT | SQM           | SQFT |  |
|             | 64.5 | 694   | 24.9 | 268  | 89.4          | 962  |  |
|             |      |       |      |      |               |      |  |