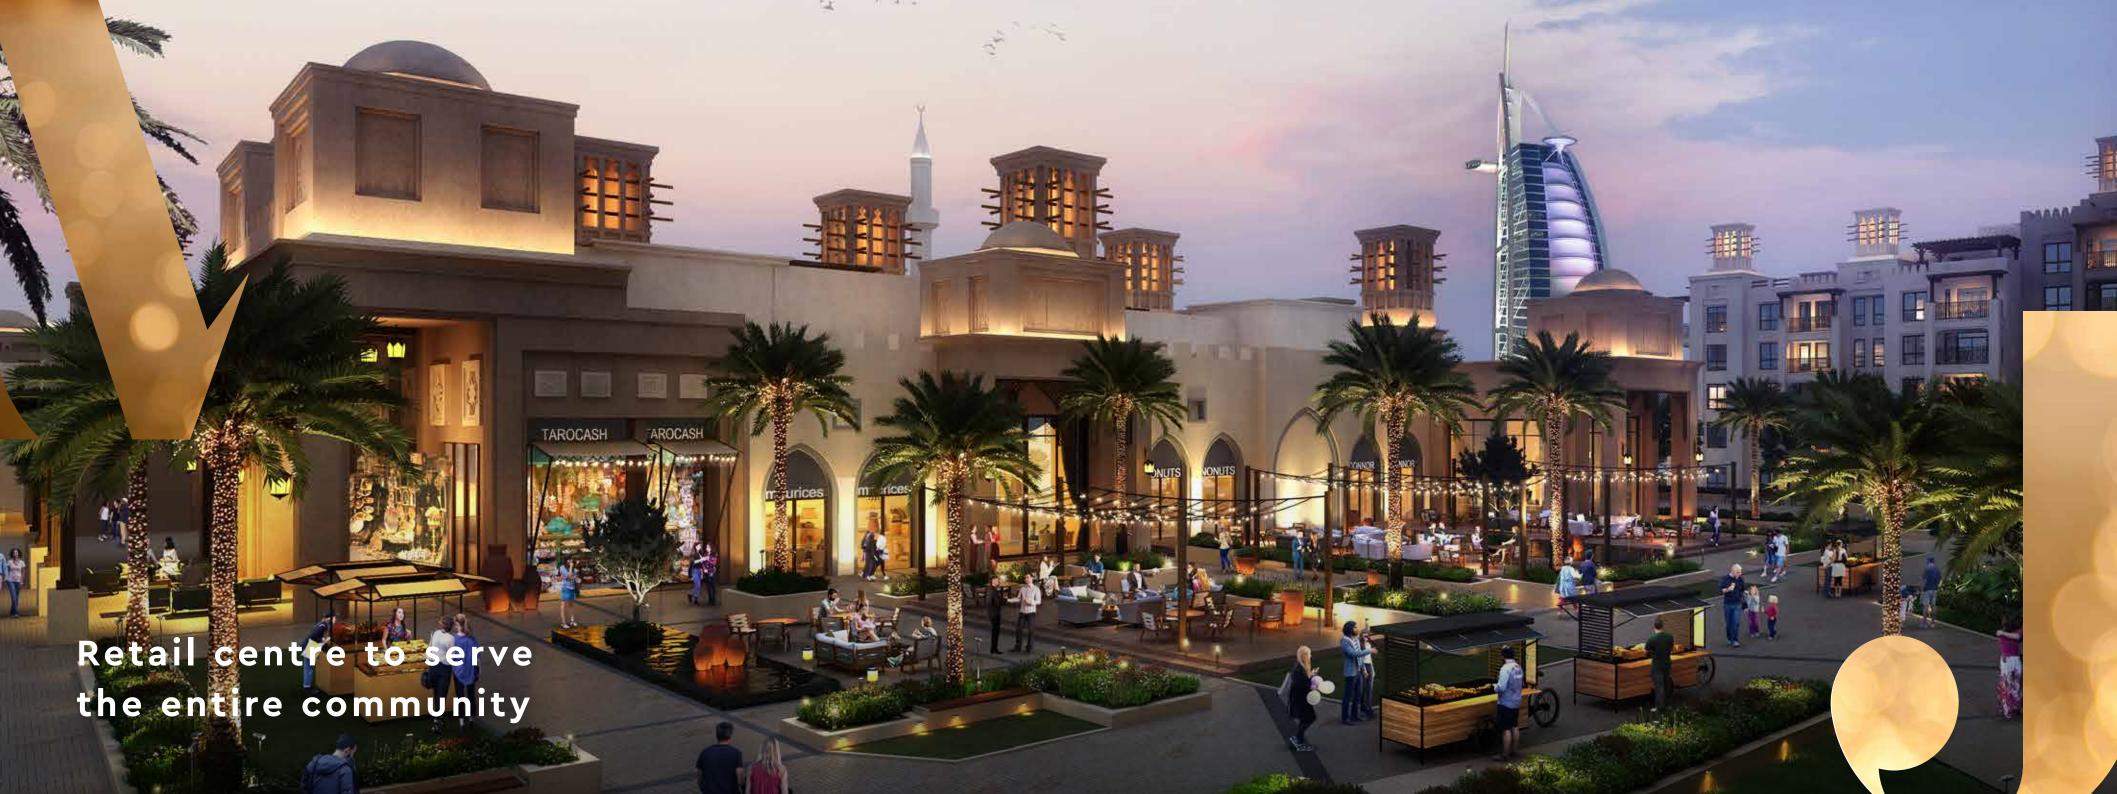

Located 20 minutes from Dubai International Airport, and nestled in Madinat Jumeirah, Madinat Jumeirah Living is also just a few minutes from Dubai Media City, Dubai Internet City, Palm Jumeirah and Dubai Marina. It is adjacent to Burj Al Arab, Wild Wadi Waterpark™, Jumeirah Beach Hotel; major shopping malls, public transport links and schools.

# Community An unparalleled oasis on a pathway to discovery

A central pedestrian walkway meanders through Madinat Jumeirah Living, providing access to private community entrances. Communal roof terraces with BBQ areas also offer magnificent views of Madinat Jumeirah, Burj Al Arab and the sea, while facilities include: