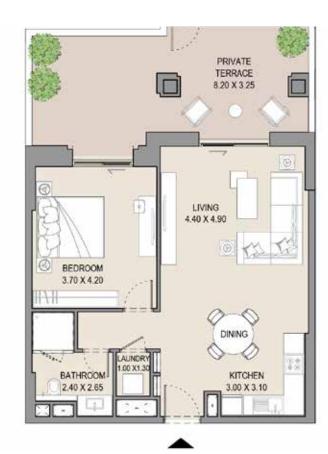

.  |

#### 1 BEDROOM

## APARTMENT TYPE A LEVEL G







| SUITE<br>AREA<br>SQM SQFT |      |     | TOT/<br>ARE |      |   |
|---------------------------|------|-----|-------------|------|---|
|                           |      | QM  | SQFT        | SQM  | 5 |
| .5 6                      | 94 2 | 9.3 | 316         | 93.8 | 1 |
|                           |      |     |             |      |   |

Disclaimer: Plans, details and unit orientation included are indicative only and are subject to change by the developer/seller at its sole discretion without notice and/or liability. All images, including features, finishes, furnishings, view and scale are illustrative only. Final areas, orientation, dimensions, layout and materials may differ from those stated.

#### APARTMENT TYPE A (M)

LEVEL G







| UNIT<br>NO. | SUITE<br>AREA |     |      | CONY | TOTAL<br>AREA |      |  |
|-------------|---------------|-----|------|------|---------------|------|--|
| G12         | 12 SQM :      |     | SQM  | SQFT | SQM           | SQFT |  |
|             | 64.5          | 694 | 29.7 | 319  | 94.2          | 1014 |  |

#### 1 BEDROOM

## APARTMENT TYPE A LEVEL G







| UNIT<br>NO. | SUITE |      |      | CONY | TOTAL<br>AREA |      |  |
|-------------|-------|------|------|------|---------------|------|--|
| G13         | SQM   | SQFT | SQM  | SQFT | SQM           | SQFT |  |
|             | 64.5  | 694  | 29.7 | 319  | 94.2          | 1014 |  |
|             |       |      |      |      |               |      |  |

Disclaimer: Plans, details and unit orientation included are indicative on