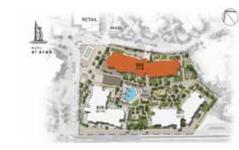

Located 20 minutes from Dubai International Airport, and nestled in Madinat Jumeirah, Madinat Jumeirah Living is also just a few minutes from Dubai Media City, Dubai Internet City, Palm Jumeirah and Dubai Marina. It is adjacent to Burj Al Arab, Wild Wadi Waterpark™, Jumeirah Beach Hotel; major shopping malls, public transport links and schools.

# Community An unparalleled oasis on a pathway to discovery

A central pedestrian walkway meanders through Madinat Jumeirah Living, providing access to private community entrances. Communal roof terraces with BBQ areas also offer magnificent views of Madinat Jumeirah, Burj Al Arab and the sea, while facilities include:

DAY CARE

PLAY AREAS

FITNESS CENTRES

SWIMMING POOLS

PARKS AND OPEN SPACES

DIRECT AIRCONDITIONED FOOTBRIDGE CONNECTED TO MADINAT JUMEIRAH RESORT