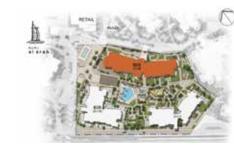

Located 20 minutes from Dubai International Airport, and nestled in Madinat Jumeirah, Madinat Jumeirah Living is also just a few minutes from Dubai Media City, Dubai Internet City, Palm Jumeirah and Dubai Marina. It is adjacent to Burj Al Arab, Wild Wadi Waterpark™, Jumeirah Beach Hotel; major shopping malls, public transport links and schools.

# Community An unparalleled oasis on a pathway to discovery

A central pedestrian walkway meanders through Madinat Jumeirah Living, providing access to private community entrances. Communal roof terraces with BBQ areas also offer magnificent views of Madinat Jumeirah, Burj Al Arab and the sea, while facilities include:

DAY CARE

PLAY AREAS

FITNESS CENTRES

SWIMMING POOLS

PARKS AND OPEN SPACES

DIRECT AIRCONDITIONED FOOTBRIDGE CONNECTED TO MADINAT JUMEIRAH RESORT