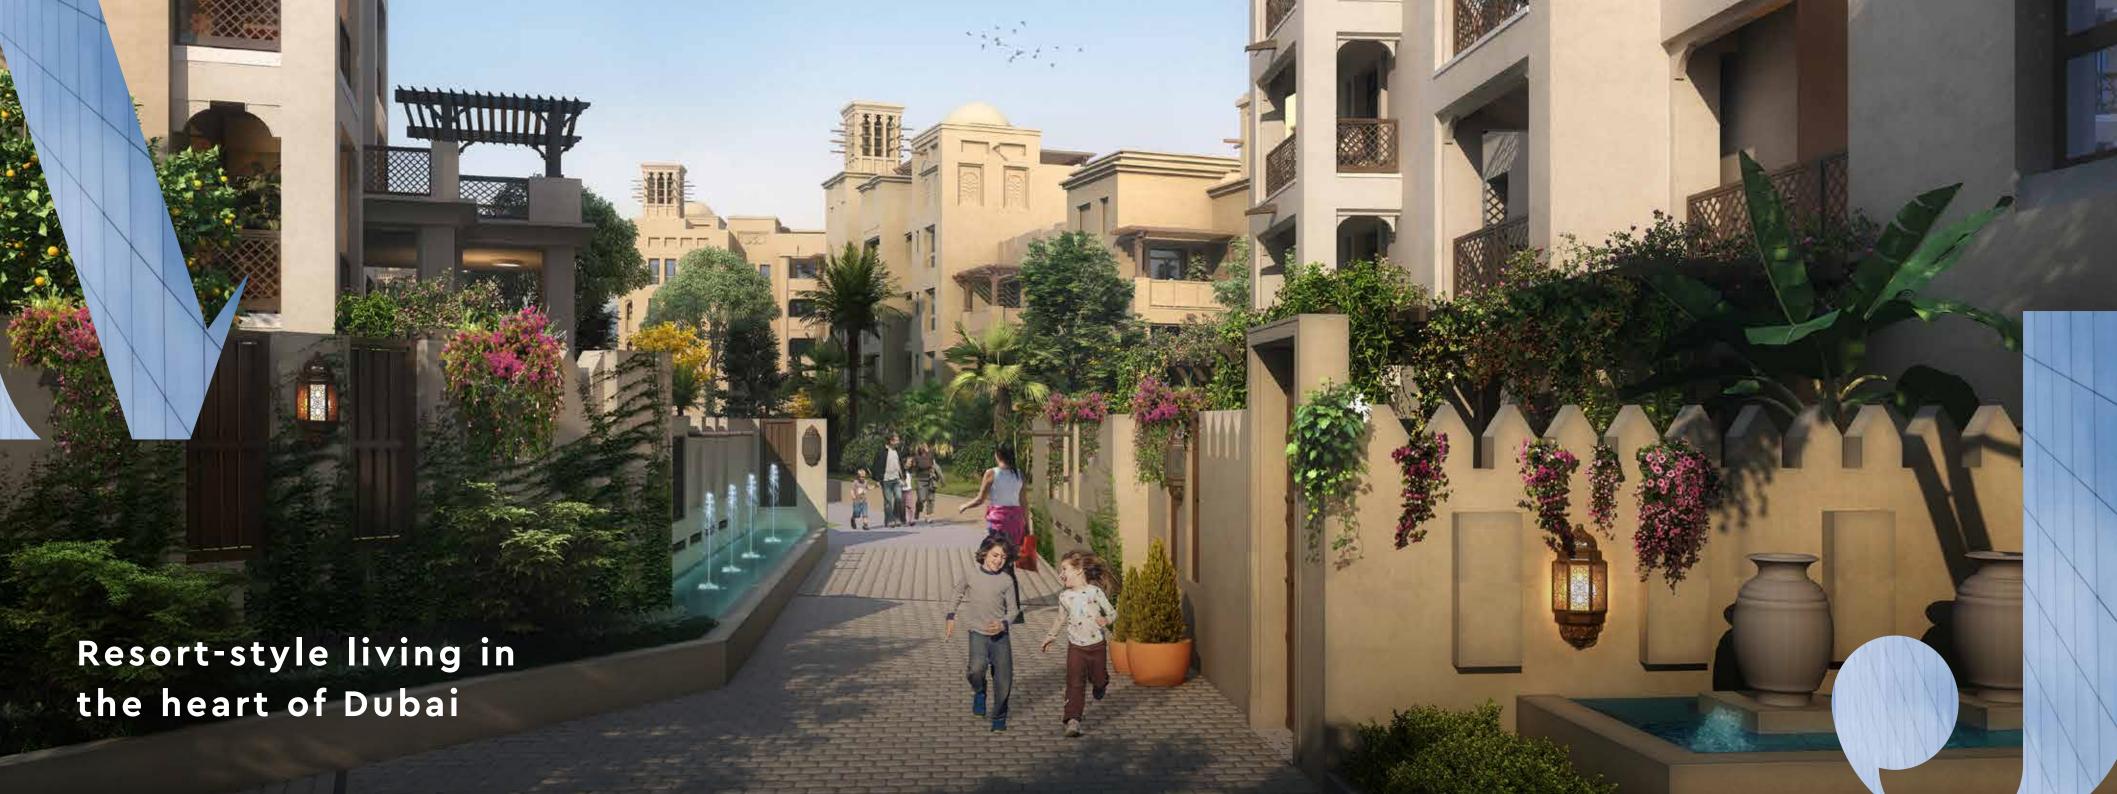

# Community An unparalleled oasis on a pathway to discovery

A central pedestrian walkway meanders through Madinat Jumeirah Living, providing access to private community entrances. Communal roof terraces with BBQ areas also offer magnificent views of Madinat Jumeirah, Burj Al Arab and the sea, while facilities include:

DAY CARE

PLAY AREAS

FITNESS CENTRES

SWIMMING POOLS

PARKS AND OPEN SPACES

DIRECT AIRCONDITIONED FOOTBRIDGE CONNECTED TO MADINAT JUMEIRAH RESORT