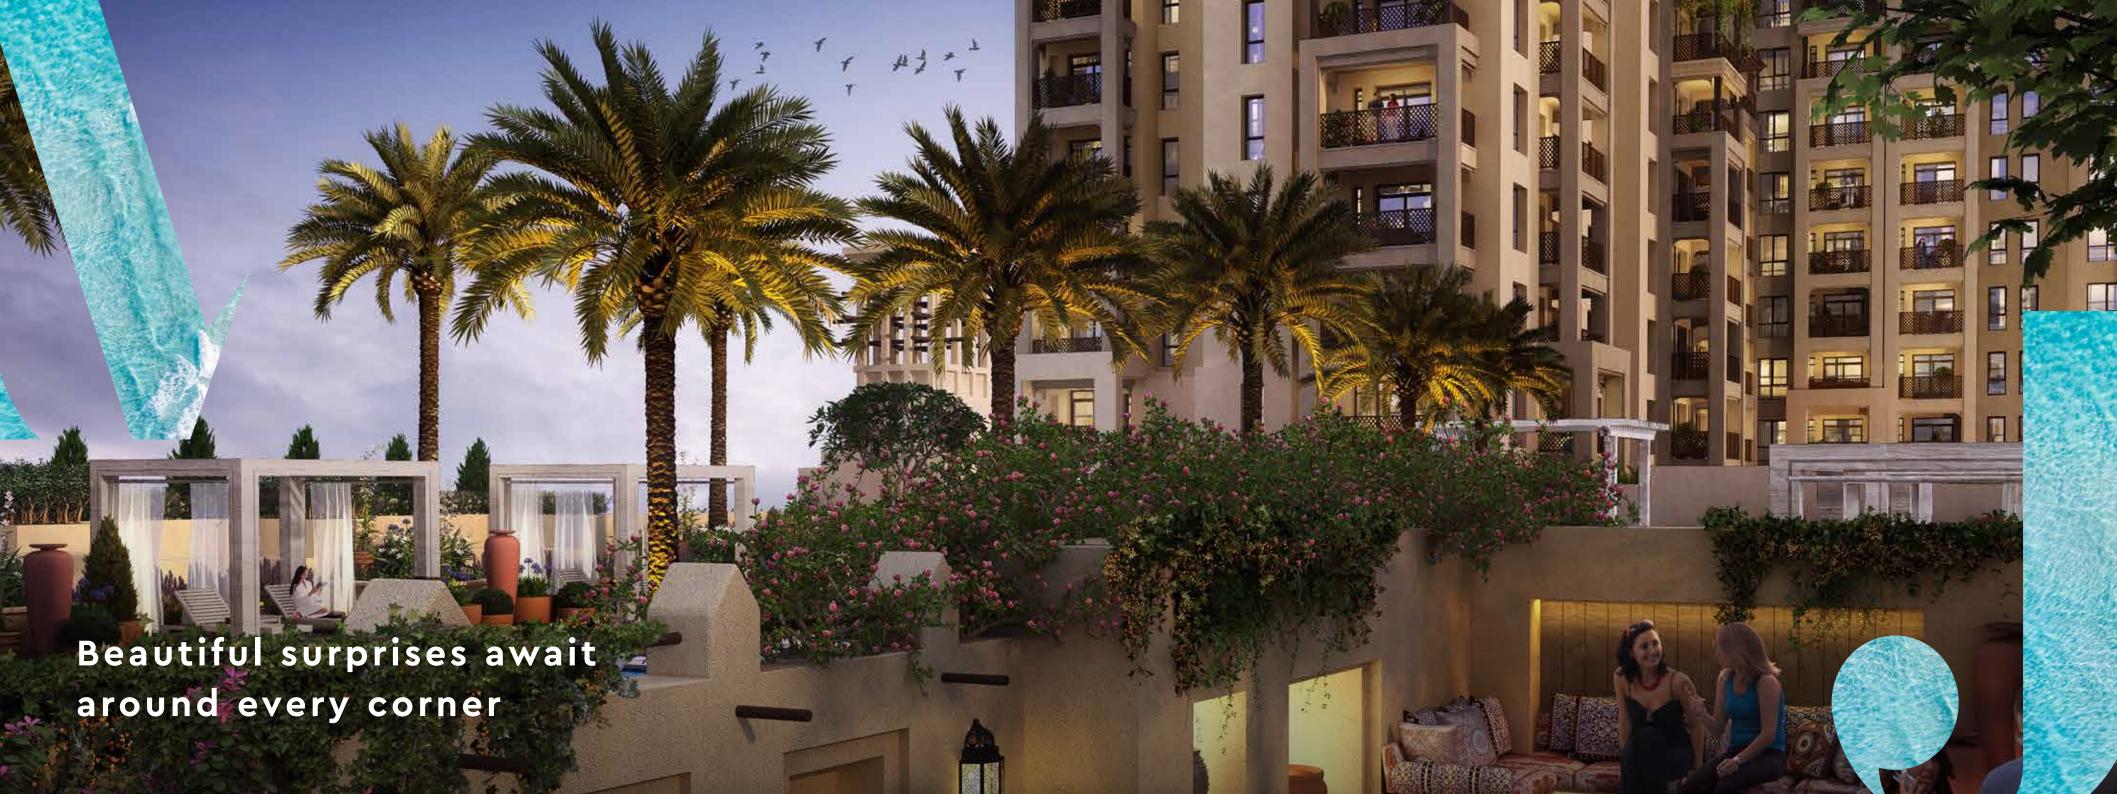

# Community An unparalleled oasis on a pathway to discovery

A central pedestrian walkway meanders through Madinat Jumeirah Living, providing access to private community entrances. Communal roof terraces with BBQ areas also offer magnificent views of Madinat Jumeirah, Burj Al Arab and the sea, while facilities include:

DAY CARE

PLAY AREAS

FITNESS CENTRES

SWIMMING POOLS

PARKS AND OPEN SPACES

DIRECT AIRCONDITIONED FOOTBRIDGE CONNECTED TO MADINAT JUMEIRAH RESORT