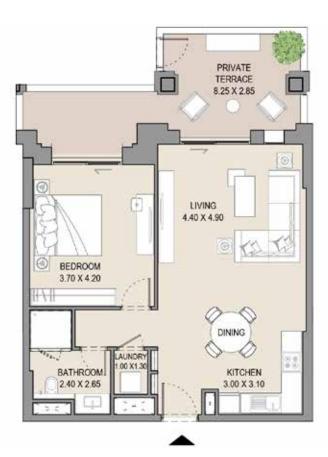

## APARTMENT TYPE A LEVEL G

| UNIT<br>NO. |      | ITE<br>EA |      | CONY |      | TAL<br>EA |
|-------------|------|-----------|------|------|------|-----------|
| G01         | SQM  | SQFT      | SQM  | SQFT | SQM  | SQFT      |
|             | 64.6 | 695       | 29.3 | 316  | 93.9 | 1011      |
|             |      |           |      |      |      |           |

#### APARTMENT TYPE A

LEVEL G

| UNIT<br>NO. |      | SUITE |      | CONY | TOTAL<br>AREA |      |  |
|-------------|------|-------|------|------|---------------|------|--|
| G05         | SQM  | SQFT  | SQM  | SQFT | SQM           | SQFT |  |
|             | 64.5 | 694   | 24.9 | 268  | 89.4          | 962  |  |
|             |      |       |      |      |               |      |  |

#### 1 BEDROOM