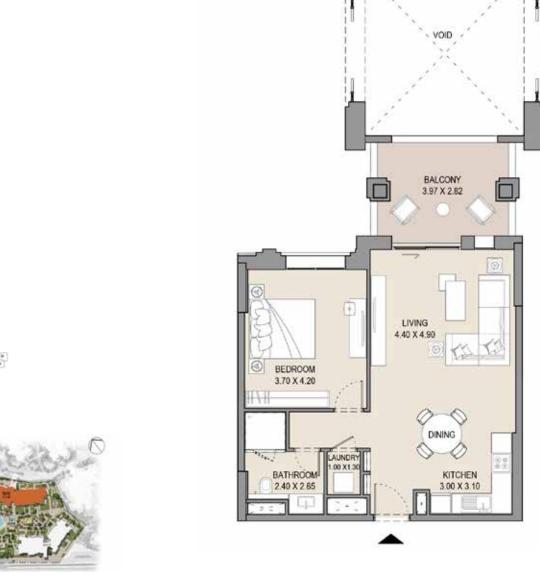

#### APARTMENT TYPE A

LEVEL 1,2,3,4 & 5

| UNIT | UNIT NO. |      | SUITE BALCO<br>AREA AREA |     |      |      | TAL  |
|------|----------|------|--------------------------|-----|------|------|------|
| 105  | 205      | SQM  | SQFT                     | SQM | SQFT | SQM  | SQFT |
| 305  | 405      | 64.5 | 694                      | 9.2 | 98   | 73.6 | 792  |
| 505  |          |      |                          |     |      |      |      |

#### APARTMENT TYPE A(M)

LEVEL 1,2,3,4 & 5

| UNIT | UNIT NO. |      | SUITE |     | BALCONY<br>AREA |      | TAL  |
|------|----------|------|-------|-----|-----------------|------|------|
| 107  | 207      | SQM  | SQFT  | SQM | SQFT            | SQM  | SQFT |
| 307  | 407      | 64.5 | 694   | 7.4 | 79              | 71.8 | 773  |
| 507  |          |      |       |     |                 |      |      |

#### 1 BEDROOM