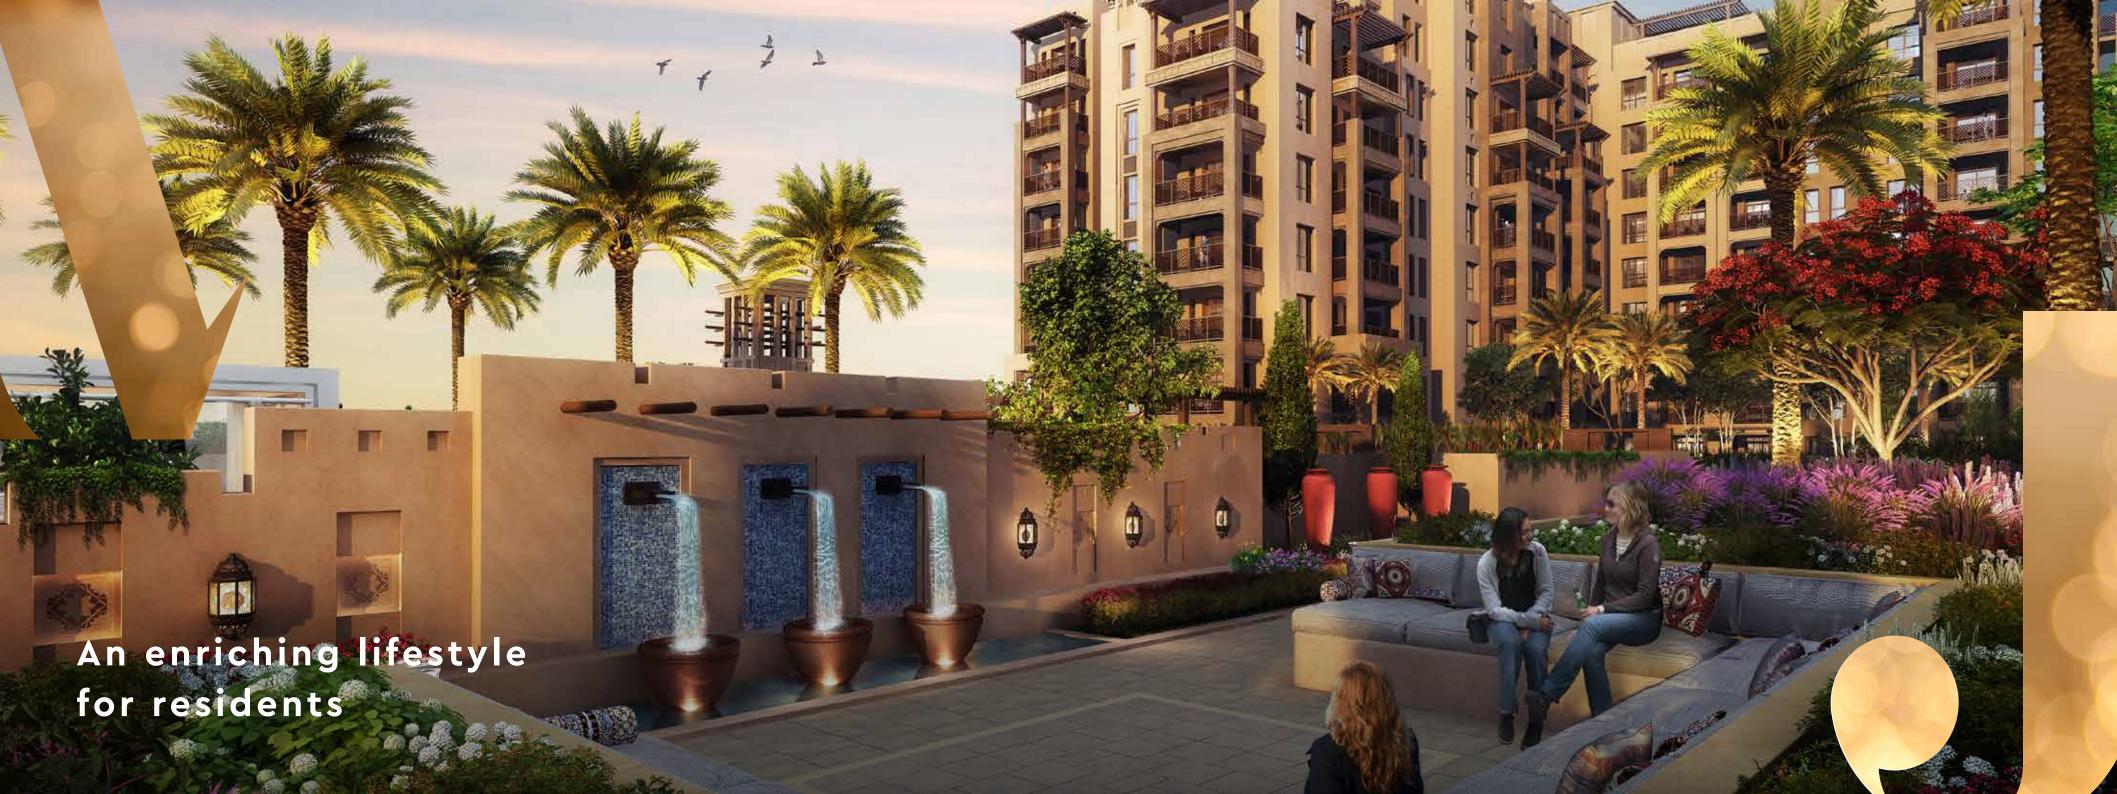

# Community An unparalleled oasis on a pathway to discovery

A central pedestrian walkway meanders through Madinat Jumeirah Living, providing access to private community entrances. Communal roof terraces with BBQ areas also offer magnificent views of Madinat Jumeirah, Burj Al Arab and the sea, while facilities include:

DAY CARE

PLAY AREAS

FITNESS CENTRES

SWIMMING POOLS

PARKS AND OPEN SPACES

DIRECT AIRCONDITIONED FOOTBRIDGE CONNECTED TO MADINAT JUMEIRAH RESORT