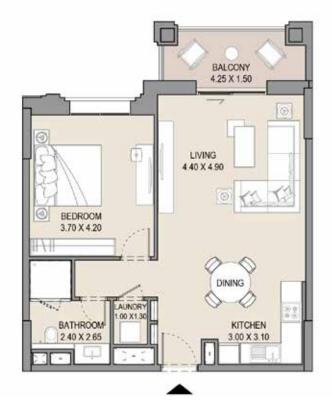

APARTMENT TYPE A (M)

LEVEL 1

| UNIT<br>NO. |      | ITE<br>REA |      | CONY |      | TAL  |
|-------------|------|------------|------|------|------|------|
| 116         | SQM  | SQFT       | SQM  | SQFT | SQM  | SQFT |
|             | 64.7 | 697        | 13.4 | 144  | 78.1 | 841  |

#### APARTMENT TYPE A (M)

LEVEL 2,3,4,5,6, 7 & 8

| L   | JNIT NO | <b>)</b> . |      | ITE<br>EA | BALCONY<br>AREA |      |      | TAL  |
|-----|---------|------------|------|-----------|-----------------|------|------|------|
| 216 | 316     | 416        | SQM  | SQFT      | SQM             | SQFT | SQM  | SQFT |
| 516 | 615     | 711        | 64.7 | 697       | 7.4             | 79   | 72.1 | 776  |
| 811 |         |            |      |           |                 |      |      |      |

#### APARTMENT TYPE A

LEVEL 7 & 8

| UNIT<br>NO. |      | ITE<br>EA |     | CONY |      | TAL<br>EA |
|-------------|------|-----------|-----|------|------|-----------|
| 708         | SQM  | SQFT      | SQM | SQFT | SQM  | SQFT      |
| 808         | 64.3 | 692       | 7.4 | 79   | 71.6 | 771       |
|             |      |           |     |      |      |           |

## APARTMENT TYPE A LEVEL G

| UNIT<br>NO. |      | ITE<br>EA |      | CONY |      | TAL<br>EA |
|-------------|------|-----------|------|------|------|-----------|
| G01         | SQM  | SQFT      | SQM  | SQFT | SQM  | SQFT      |
|             | 64.6 | 695       | 29.3 | 316  | 93.9 | 1011      |
|             |      |           |      |      |      |           |

#### APARTMENT TYPE A

LEVEL G

| UNIT<br>NO. |      | SUITE |      | CONY | TOTAL<br>AREA |      |  |
|-------------|------|-------|------|------|---------------|------|--|
| G05         | SQM  | SQFT  | SQM  | SQFT | SQM           | SQFT |  |
|             | 64.5 | 694   | 24.9 | 268  | 89.4          | 962  |  |
|             |      |       |      |      |               |      |  |