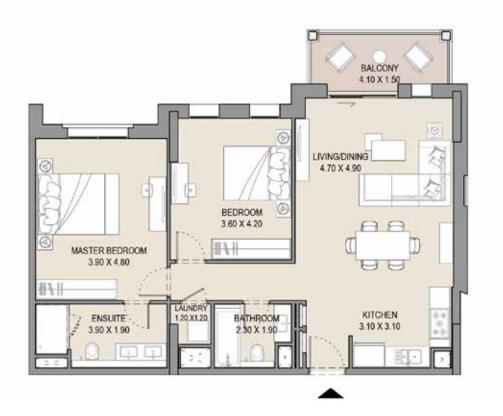

#### 1 BEDROOM

#### APARTMENT TYPE A

LEVEL 1,2,3,4,5,6, 7 & 8

|     | UNIT NO. |     |     |     | SUITE<br>AREA |      | BALCONY<br>AREA |      | TOTAL<br>AREA |      |
|-----|----------|-----|-----|-----|---------------|------|-----------------|------|---------------|------|
| 101 | 113      | 201 | 213 | 301 | SQM           | SQFT | SQM             | SQFT | SQM           | SQFT |
| 313 | 401      | 413 | 501 | 513 | 64.5          | 694  | 7.4             | 79   | 71.9          | 773  |
| 601 | 612      | 701 | 801 |     |               |      |                 |      |               |      |