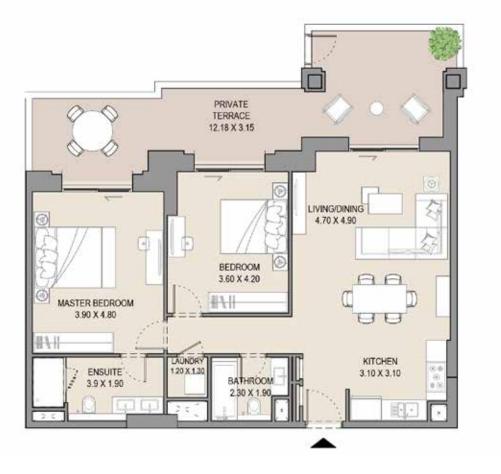

## APARTMENT TYPE A LEVEL G

| UNIT<br>NO. |      | ITE<br>EA |      | CONY |      | TAL<br>EA |
|-------------|------|-----------|------|------|------|-----------|
| G01         | SQM  | SQFT      | SQM  | SQFT | SQM  | SQFT      |
|             | 64.6 | 695       | 29.3 | 316  | 93.9 | 1011      |
|             |      |           |      |      |      |           |

#### APARTMENT TYPE A

LEVEL G

| UNIT<br>NO. |      | SUITE |      | CONY | TOTAL<br>AREA |      |  |
|-------------|------|-------|------|------|---------------|------|--|
| G05         | SQM  | SQFT  | SQM  | SQFT | SQM           | SQFT |  |
|             | 64.5 | 694   | 24.9 | 268  | 89.4          | 962  |  |
|             |      |       |      |      |               |      |  |