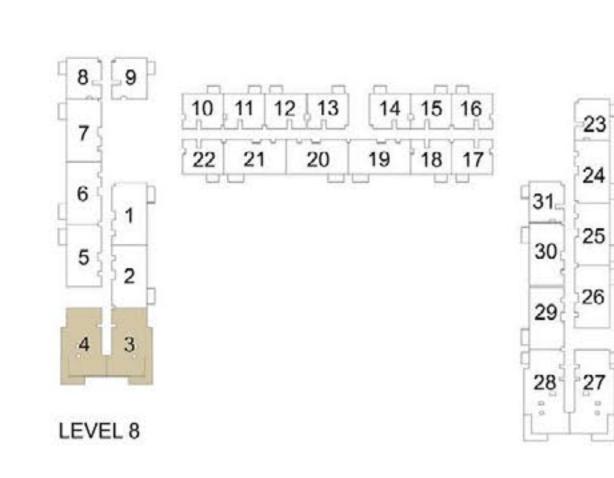

### 1 BEDROOM APARTMENT 1C - TOWER B

| LEVEL       | LINIT NO | UNIT  | AREA   | BALCON | NY AREA | TOTAL | LAREA  |
|-------------|----------|-------|--------|--------|---------|-------|--------|
| LEVEL       | UNIT NO  | SQM   | SQFT.  | SQM.   | SQFT.   | SQM.  | SQFT.  |
|             |          |       | TOW    | ER B   |         |       |        |
| GROUND      | G26      | 56.31 | 606.12 | 25.40  | 273.40  | 81.71 | 879.52 |
|             | 108      | 56.06 | 603.42 | 3.99   | 42.95   | 60.05 | 646.37 |
| Ī           | 109      | 56.63 | 609.56 | 3.99   | 42.95   | 60.62 | 652.51 |
|             | 110      | 56.16 | 604.50 | 3.99   | 42.95   | 60.15 | 647.45 |
|             | 111      | 56.55 | 608.70 | 3.99   | 42.95   | 60.54 | 651.65 |
| Ī           | 112      | 56.88 | 612.25 | 3.99   | 42.95   | 60.87 | 655.20 |
| 15/51 01    | 115      | 56.41 | 607.19 | 3.99   | 42.95   | 60.40 | 650.14 |
| LEVEL 01    | 116      | 56.41 | 607.19 | 3.99   | 42.95   | 60.40 | 650.14 |
| Ī           | 117      | 56.41 | 607.19 | 3.99   | 42.95   | 60.40 | 650.14 |
|             | 118      | 56.41 | 607.19 | 3.99   | 42.95   | 60.40 | 650.14 |
|             | 122      | 56.43 | 607.41 | 3.99   | 42.95   | 60.42 | 650.36 |
| Ī           | 123      | 56.31 | 606.12 | 3.99   | 42.95   | 60.30 | 649.07 |
| Ì           | 131      | 56.31 | 606.12 | 3.99   | 42.95   | 60.30 | 649.07 |
|             | 208      | 56.06 | 603.42 | 3.99   | 42.95   | 60.05 | 646.37 |
| -           | 209      | 56.63 | 609.56 | 3.99   | 42.95   | 60.62 | 652.51 |
|             | 210      | 56.16 | 604.50 | 3.99   | 42.95   | 60.15 | 647.45 |
| Ì           | 211      | 56.55 | 608.70 | 3.99   | 42.95   | 60.54 | 651.65 |
|             | 212      | 56.88 | 612.25 | 3.99   | 42.95   | 60.87 | 655.20 |
| . =         | 215      | 56.41 | 607.19 | 3.99   | 42.95   | 60.40 | 650.14 |
| LEVEL 02-07 | 216      | 56.41 | 607.19 | 3.99   | 42.95   | 60.40 | 650.14 |
|             | 217      | 56.41 | 607.19 | 3.99   | 42.95   | 60.40 | 650.14 |
|             | 218      | 56.41 | 607.19 | 3.99   | 42.95   | 60.40 | 650.14 |
|             | 222      | 56.43 | 607.41 | 3.99   | 42.95   | 60.42 | 650.36 |
|             | 223      | 56.31 | 606.12 | 3.99   | 42.95   | 60.30 | 649.07 |
|             | 231      | 56.31 | 606.12 | 3.99   | 42.95   | 60.30 | 649.07 |
|             | 808      | 56.06 | 603.42 | 3.99   | 42.95   | 60.05 | 646.37 |
|             | 810      | 56.16 | 604.50 | 3.99   | 42.95   | 60.15 | 647.45 |
|             | 811      | 56.55 | 608.70 | 3.99   | 42.95   | 60.54 | 651.65 |
|             | 812      | 56.88 | 612.25 | 3.99   | 42.95   | 60.87 | 655.20 |
|             | 815      | 56.41 | 607.19 | 3.99   | 42.95   | 60.40 | 650.14 |
| LEVEL 08    | 816      | 56.41 | 607.19 | 3.99   | 42.95   | 60.40 | 650.14 |
|             | 817      | 56.41 | 607.19 | 3.99   | 42.95   | 60.40 | 650.14 |
|             | 818      | 56.41 | 607.19 | 3.99   | 42.95   | 60.40 | 650.14 |
|             | 822      | 56.43 | 607.41 | 3.99   | 42.95   | 60.42 | 650.36 |
|             | 823      | 56.31 | 606.12 | 3.99   | 42.95   | 60.30 | 649.07 |
|             | 831      | 56.31 | 606.12 | 3.99   | 42.95   | 60.30 | 649.07 |

PARK RIDGE TOWER B

### 2 BEDROOM APARTMENT 2D - TOWER B

| LEVEL       | UNIT NO UNIT |        | AREA    | BALCON | BALCONY AREA |        | . AREA  |  |
|-------------|--------------|--------|---------|--------|--------------|--------|---------|--|
| LEVEL       | ONIT NO      | SQM    | SQFT.   | SQM.   | SQFT.        | SQM.   | SQFT.   |  |
| GROUND      | TOWER B      |        |         |        |              |        |         |  |
| LEVEL 01    | 103          | 105.93 | 1140.22 | 13.41  | 144.34       | 119.34 | 1284.56 |  |
| LEVEL 01    | 104          | 105.19 | 1132.26 | 13.50  | 145.31       | 118.69 | 1277.57 |  |
| LEVEL 02 07 | 203          | 105.93 | 1140.22 | 13.41  | 144.34       | 119.34 | 1284.56 |  |
| LEVEL 02-07 | 204          | 105.19 | 1132.26 | 13.50  | 145.31       | 118.69 | 1277.57 |  |
| LEVEL OR    | 803          | 105.93 | 1140.22 | 13.41  | 144.34       | 119.34 | 1284.56 |  |
| LEVEL 08    | 804          | 105.19 | 1132.26 | 13.50  | 145.31       | 118.69 | 1277.57 |  |