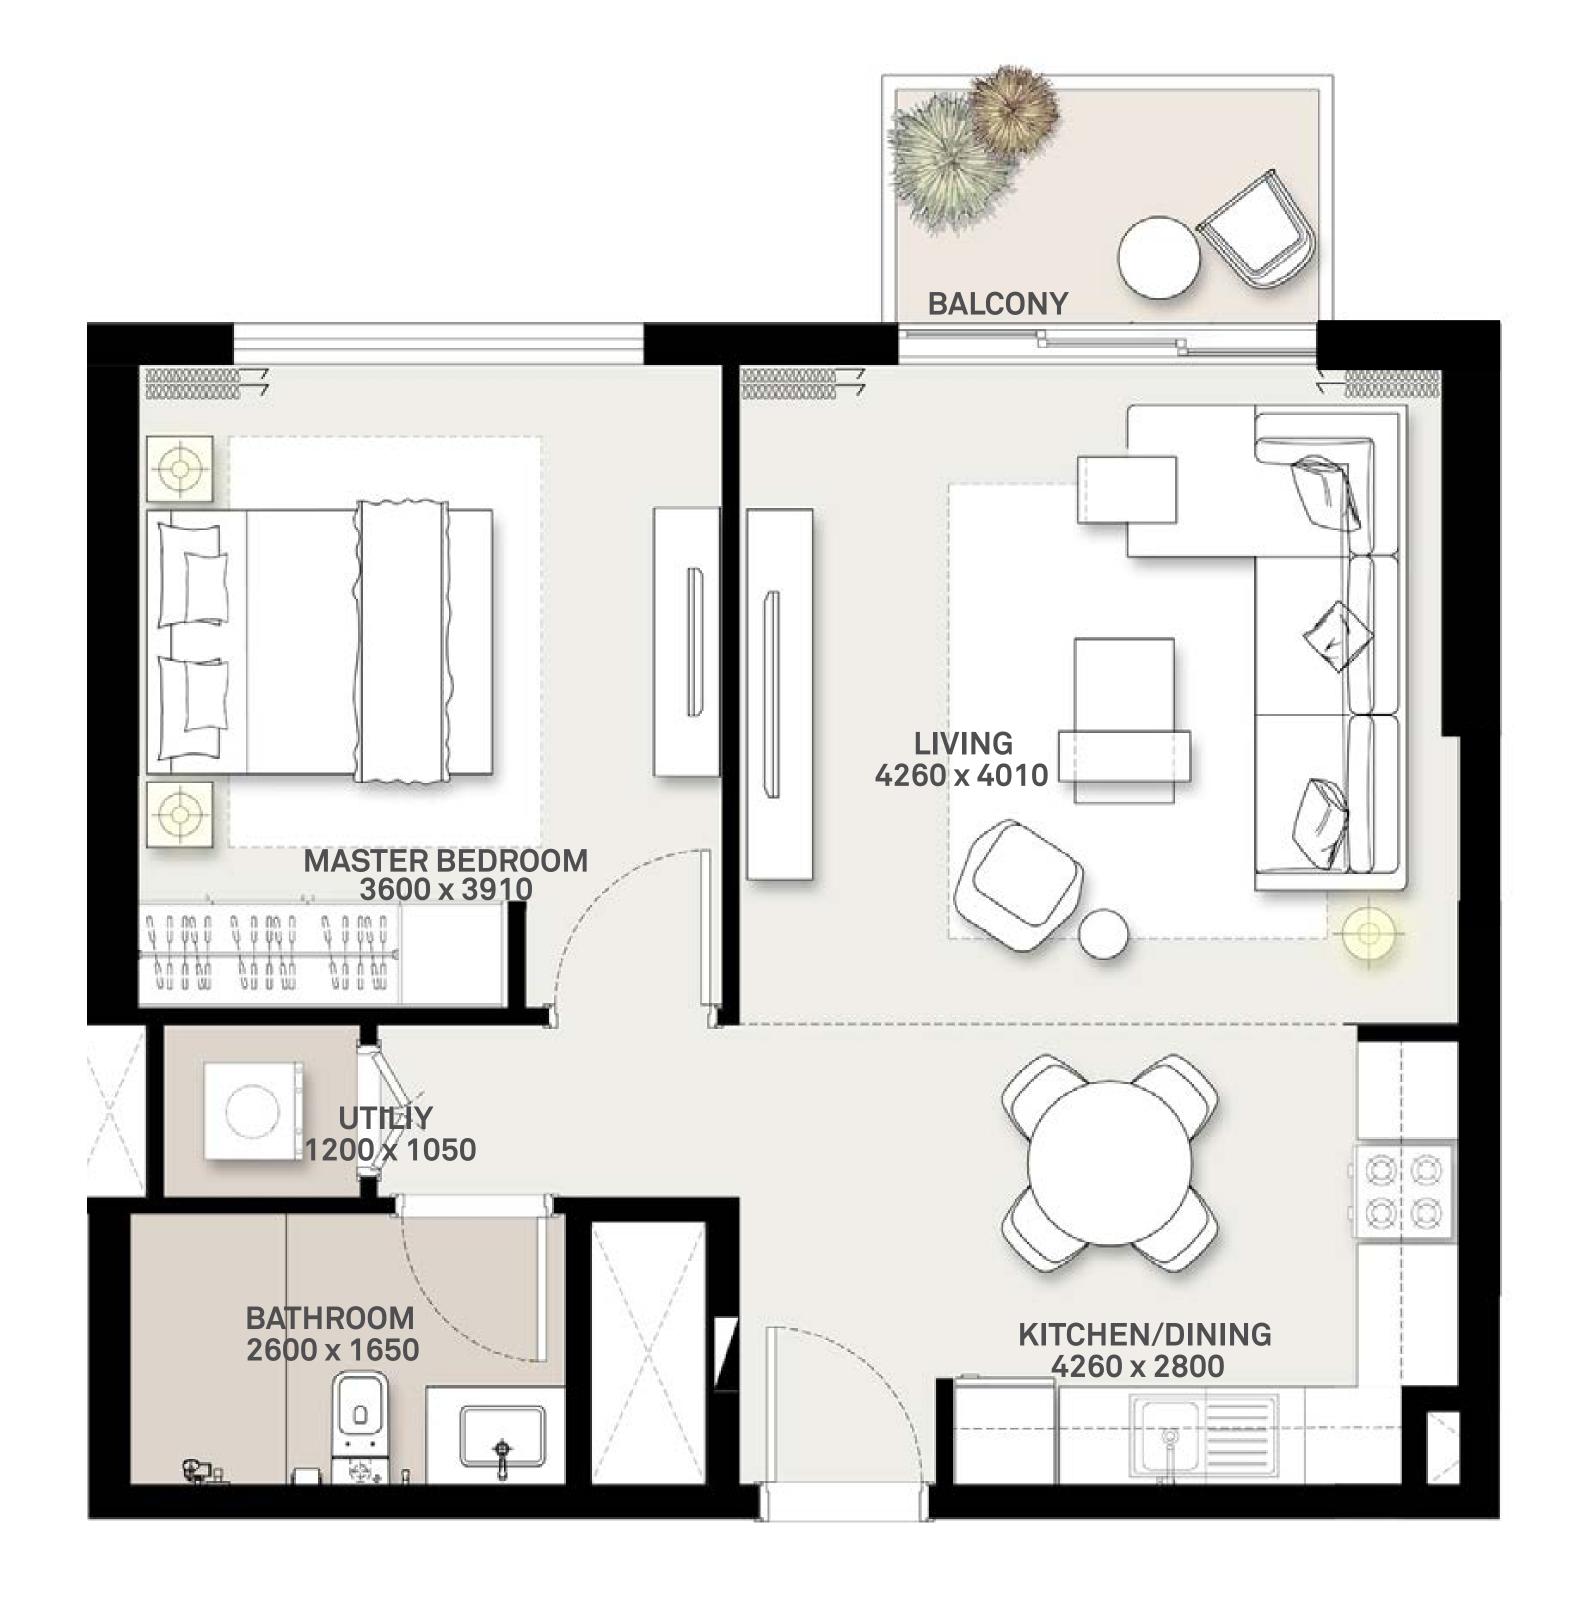

#### 1 BEDROOM APARTMENT 1A&B - TOWER B

| 15/51  | UNIT NO | UNIT AREA |        | BALCONY AREA |        | TOTAL AREA |      |
|--------|---------|-----------|--------|--------------|--------|------------|------|
| LEVEL  | ONIT NO | SQM       | SQFT.  | SQM.         | SQFT.  | SQM.       | SQF  |
|        | G07     | 56.54     | 608.59 | 25.01        | 269.21 | 81.55      | 877. |
|        | G08     | 56.88     | 612.25 | 26.15        | 281.48 | 83.03      | 893. |
|        | G09     | 56.10     | 603.86 | 24.94        | 268.45 | 81.04      | 872. |
|        | G10     | 56.41     | 607.19 | 24.15        | 259.95 | 80.56      | 867. |
| GROUND | G11     | 56.41     | 607.19 | 24.94        | 268.45 | 81.35      | 875. |
|        | G12     | 56.41     | 607.19 | 25.22        | 271.47 | 81.63      | 878. |
|        | G13     | 56.41     | 607.19 | 24.75        | 266.41 | 81.16      | 873. |
|        | G14     | 56.41     | 607.19 | 24.61        | 264.90 | 81.02      | 872. |
|        | G18     | 56.43     | 607.41 | 24.54        | 264.15 | 80.97      | 871. |