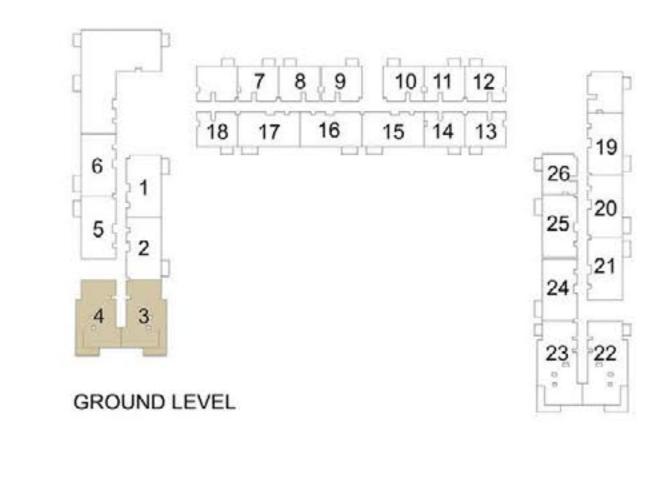

#### 1 BEDROOM APARTMENT 1A&B - TOWER B

| 15/51  | UNIT NO | UNIT AREA |        | BALCONY AREA |        | TOTAL AREA |      |
|--------|---------|-----------|--------|--------------|--------|------------|------|
| LEVEL  | ONIT NO | SQM       | SQFT.  | SQM.         | SQFT.  | SQM.       | SQF  |
|        | G07     | 56.54     | 608.59 | 25.01        | 269.21 | 81.55      | 877. |
|        | G08     | 56.88     | 612.25 | 26.15        | 281.48 | 83.03      | 893. |
|        | G09     | 56.10     | 603.86 | 24.94        | 268.45 | 81.04      | 872. |
|        | G10     | 56.41     | 607.19 | 24.15        | 259.95 | 80.56      | 867. |
| GROUND | G11     | 56.41     | 607.19 | 24.94        | 268.45 | 81.35      | 875. |
|        | G12     | 56.41     | 607.19 | 25.22        | 271.47 | 81.63      | 878. |
|        | G13     | 56.41     | 607.19 | 24.75        | 266.41 | 81.16      | 873. |
|        | G14     | 56.41     | 607.19 | 24.61        | 264.90 | 81.02      | 872. |
|        | G18     | 56.43     | 607.41 | 24.54        | 264.15 | 80.97      | 871. |

PARK RIDGE TOWER B