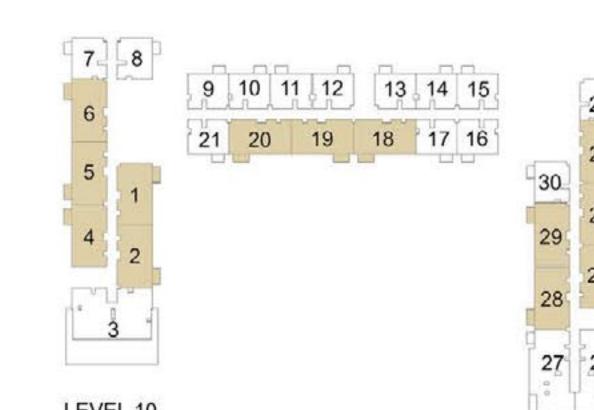

#### 1 BEDROOM APARTMENT 1C - TOWER B

| LEVE!     | LIBUT NO | UNIT  | AREA   | BALCON | IY AREA | TOTAL | AREA   |
|-----------|----------|-------|--------|--------|---------|-------|--------|
| LEVEL     | UNIT NO  | SQM   | SQFT.  | SQM.   | SQFT.   | SQM.  | SQFT.  |
|           | 907      | 56.06 | 603.42 | 3.99   | 42.95   | 60.05 | 646.37 |
|           | 908      | 56.63 | 609.56 | 3.99   | 42.95   | 60.62 | 652.51 |
|           | 909      | 56.16 | 604.50 | 3.99   | 42.95   | 60.15 | 647.45 |
|           | 910      | 56.55 | 608.70 | 3.99   | 42.95   | 60.54 | 651.65 |
|           | 911      | 56.88 | 612.25 | 3.99   | 42.95   | 60.87 | 655.20 |
| LEVEL 09  | 914      | 56.41 | 607.19 | 3.99   | 42.95   | 60.40 | 650.14 |
|           | 915      | 56.41 | 607.19 | 3.99   | 42.95   | 60.40 | 650.14 |
|           | 916      | 56.41 | 607.19 | 3.99   | 42.95   | 60.40 | 650.14 |
|           | 917      | 56.41 | 607.19 | 3.99   | 42.95   | 60.40 | 650.14 |
|           | 921      | 56.43 | 607.41 | 3.99   | 42.95   | 60.42 | 650.36 |
|           | 930      | 56.31 | 606.12 | 3.99   | 42.95   | 60.30 | 649.07 |
|           | 1007     | 56.06 | 603.42 | 3.99   | 42.95   | 60.05 | 646.37 |
|           | 1008     | 56.63 | 609.56 | 3.99   | 42.95   | 60.62 | 652.51 |
|           | 1009     | 56.16 | 604.50 | 3.99   | 42.95   | 60.15 | 647.45 |
|           | 1010     | 56.55 | 608.70 | 3.99   | 42.95   | 60.54 | 651.65 |
|           | 1011     | 56.88 | 612.25 | 3.99   | 42.95   | 60.87 | 655.20 |
| 151/51 40 | 1014     | 56.41 | 607.19 | 3.99   | 42.95   | 60.40 | 650.14 |
|           | 1015     | 56.41 | 607.19 | 3.99   | 42.95   | 60.40 | 650.14 |
|           | 1016     | 56.41 | 607.19 | 3.99   | 42.95   | 60.40 | 650.14 |
|           | 1017     | 56.41 | 607.19 | 3.99   | 42.95   | 60.40 | 650.14 |
|           | 1021     | 56.43 | 607.41 | 3.99   | 42.95   | 60.42 | 650.36 |
|           | 1022     | 56.31 | 606.12 | 3.99   | 42.95   | 60.30 | 649.07 |
|           | 1030     | 56.31 | 606.12 | 3.99   | 42.95   | 60.30 | 649.07 |
|           | 1101     | 56.16 | 604.50 | 3.99   | 42.95   | 60.15 | 647.45 |
|           | 1102     | 56.55 | 608.70 | 3.99   | 42.95   | 60.54 | 651.65 |
|           | 1103     | 56.88 | 612.25 | 3.99   | 42.95   | 60.87 | 655.20 |
|           | 1106     | 56.41 | 607.19 | 3.99   | 42.95   | 60.40 | 650.14 |
| LEVEL 11  | 1107     | 56.41 | 607.19 | 3.99   | 42.95   | 60.40 | 650.14 |
|           | 1108     | 56.41 | 607.19 | 3.99   | 42.95   | 60.40 | 650.14 |
|           | 1109     | 56.41 | 607.19 | 3.99   | 42.95   | 60.40 | 650.14 |
|           | 1113     | 56.43 | 607.41 | 3.99   | 42.95   | 60.42 | 650.36 |
|           | 1122     | 56.31 | 606.12 | 3.99   | 42.95   | 60.30 | 649.07 |
|           | 1201     | 56.16 | 604.50 | 3.99   | 42.95   | 60.15 | 647.45 |
|           | 1202     | 56.55 | 608.70 | 3.99   | 42.95   | 60.54 | 651.65 |
|           | 1203     | 56.88 | 612.25 | 3.99   | 42.95   | 60.87 | 655.20 |
|           | 1206     | 56.41 | 607.19 | 3.99   | 42.95   | 60.40 | 650.14 |
|           | 1207     | 56.41 | 607.19 | 3.99   | 42.95   | 60.40 | 650.14 |
| LEVEL 12  | 1208     | 56.41 | 607.19 | 3.99   | 42.95   | 60.40 | 650.14 |
|           | 1209     | 56.41 | 607.19 | 3.99   | 42.95   | 60.40 | 650.14 |
|           | 1213     | 56.43 | 607.41 | 3.99   | 42.95   | 60.42 | 650.36 |
|           | 1214     | 56.31 | 606.12 | 3.99   | 42.95   | 60.30 | 649.07 |
|           | 1222     | 56.31 | 606.12 | 3.99   | 42.95   | 60.30 | 649.07 |