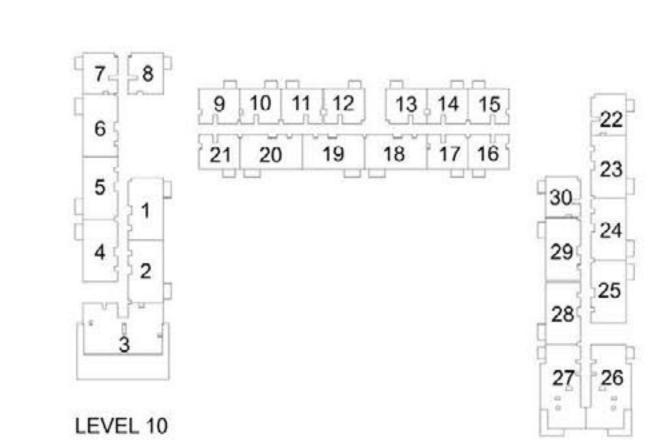

#### 1 BEDROOM APARTMENT 1A&B - TOWER B

| 15/51  | UNIT NO | UNIT AREA |        | BALCONY AREA |        | TOTAL AREA |      |
|--------|---------|-----------|--------|--------------|--------|------------|------|
| LEVEL  | ONIT NO | SQM       | SQFT.  | SQM.         | SQFT.  | SQM.       | SQF  |
|        | G07     | 56.54     | 608.59 | 25.01        | 269.21 | 81.55      | 877. |
|        | G08     | 56.88     | 612.25 | 26.15        | 281.48 | 83.03      | 893. |
|        | G09     | 56.10     | 603.86 | 24.94        | 268.45 | 81.04      | 872. |
|        | G10     | 56.41     | 607.19 | 24.15        | 259.95 | 80.56      | 867. |
| GROUND | G11     | 56.41     | 607.19 | 24.94        | 268.45 | 81.35      | 875. |
|        | G12     | 56.41     | 607.19 | 25.22        | 271.47 | 81.63      | 878. |
|        | G13     | 56.41     | 607.19 | 24.75        | 266.41 | 81.16      | 873. |
|        | G14     | 56.41     | 607.19 | 24.61        | 264.90 | 81.02      | 872. |
|        | G18     | 56.43     | 607.41 | 24.54        | 264.15 | 80.97      | 871. |

PARK RIDGE TOWER B