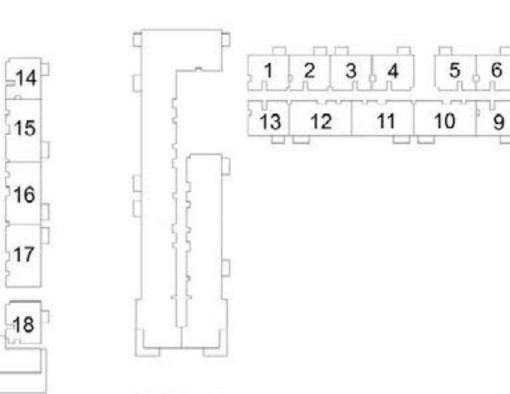

### 2 BEDROOM APARTMENT 2C - TOWER B

| 15)/51      | LINUT NO | UNIT  | AREA   | BALCON | NY AREA | TOTA  | LAREA   |
|-------------|----------|-------|--------|--------|---------|-------|---------|
| LEVEL       | UNIT NO  | SQM   | SQFT.  | SQM.   | SQFT.   | SQM.  | SQFT.   |
| GROUND      |          |       | TOW    | /ER B  |         |       |         |
|             | 101      | 87.62 | 943.13 | 5.18   | 55.76   | 92.80 | 998.89  |
|             | 102      | 88.13 | 948.62 | 5.18   | 55.76   | 93.31 | 1004.38 |
|             | 105      | 87.77 | 944.75 | 5.18   | 55.76   | 92.95 | 1000.51 |
|             | 106      | 87.74 | 944.43 | 5.18   | 55.76   | 92.92 | 1000.19 |
|             | 107      | 87.23 | 938.94 | 5.18   | 55.76   | 92.41 | 994.70  |
|             | 119      | 87.44 | 941.20 | 5.18   | 55.76   | 92.62 | 996.96  |
| LEVEL 01    | 120      | 87.32 | 939.90 | 5.18   | 55.76   | 92.50 | 995.66  |
|             | 121      | 87.70 | 943.99 | 5.18   | 55.76   | 92.88 | 999.75  |
|             | 124      | 87.60 | 942.92 | 5.18   | 55.76   | 92.78 | 998.68  |
|             | 125      | 87.35 | 940.23 | 5.18   | 55.76   | 92.53 | 995.99  |
|             | 126      | 88.13 | 948.62 | 5.18   | 55.76   | 93.31 | 1004.38 |
|             | 129      | 87.22 | 938.83 | 5.18   | 55.76   | 92.40 | 994.59  |
|             | 130      | 87.54 | 942.27 | 5.18   | 55.76   | 92.72 | 998.03  |
|             | 201      | 87.62 | 943.13 | 5.18   | 55.76   | 92.80 | 998.89  |
|             | 202      | 88.13 | 948.62 | 5.18   | 55.76   | 93.31 | 1004.38 |
|             | 205      | 87.77 | 944.75 | 5.18   | 55.76   | 92.95 | 1000.51 |
| 1           | 206      | 87.74 | 944.43 | 5.18   | 55.76   | 92.92 | 1000.19 |
|             | 207      | 87.23 | 938.94 | 5.18   | 55.76   | 92.41 | 994.70  |
|             | 219      | 87.44 | 941.20 | 5.18   | 55.76   | 92.62 | 996.96  |
| LEVEL 02-07 | 220      | 87.32 | 939.90 | 5.18   | 55.76   | 92.50 | 995.66  |
|             | 221      | 87.70 | 943.99 | 5.18   | 55.76   | 92.88 | 999.75  |
|             | 224      | 87.60 | 942.92 | 5.18   | 55.76   | 92.78 | 998.68  |
|             | 225      | 87.35 | 940.23 | 5.18   | 55.76   | 92.53 | 995.99  |
|             | 226      | 88.13 | 948.62 | 5.18   | 55.76   | 93.31 | 1004.38 |
|             | 229      | 87.22 | 938.83 | 5.18   | 55.76   | 92.40 | 994.59  |
|             | 230      | 87.54 | 942.27 | 5.18   | 55.76   | 92.72 | 998.03  |
|             | 801      | 87.62 | 943.13 | 5.18   | 55.76   | 92.80 | 998.89  |
|             | 802      | 88.13 | 948.62 | 5.18   | 55.76   | 93.31 | 1004.38 |
| İ           | 805      | 87.77 | 944.75 | 5.18   | 55.76   | 92.95 | 1000.51 |
|             | 806      | 87.74 | 944.43 | 5.18   | 55.76   | 92.92 | 1000.19 |
|             | 807      | 87.23 | 938.94 | 5.18   | 55.76   | 92.41 | 994.70  |
| İ           | 819      | 87.44 | 941.20 | 5.18   | 55.76   | 92.62 | 996.96  |
| LEVEL 08    | 820      | 87.32 | 939.90 | 5.18   | 55.76   | 92.50 | 995.66  |
|             | 821      | 87.70 | 943.99 | 5.18   | 55.76   | 92.88 | 999.75  |
|             | 824      | 87.60 | 942.92 | 5.18   | 55.76   | 92.78 | 998.68  |
|             | 825      | 87.35 | 940.23 | 5.18   | 55.76   | 92.53 | 995.99  |
|             | 826      | 88.13 | 948.62 | 5.18   | 55.76   | 93.31 | 1004.38 |
|             | 829      | 87.22 | 938.83 | 5.18   | 55.76   | 92.40 | 994.59  |
|             | 830      | 87.54 | 942.27 | 5.18   | 55.76   | 92.72 | 998.03  |

LEVEL 11

PARK RIDGE TOWER B

#### 2 BEDROOM APARTMENT 2C - TOWER B

| LEVE!     | LINUTAGO | UNIT  | AREA   | BALCON | NY AREA | TOTAL AREA |         |  |
|-----------|----------|-------|--------|--------|---------|------------|---------|--|
| LEVEL     | UNIT NO  | SQM   | SQFT.  | SQM.   | SQFT.   | SQM.       | SQFT.   |  |
|           | 901      | 87.62 | 943.13 | 5.18   | 55.76   | 92.80      | 998.89  |  |
|           | 902      | 88.13 | 948.62 | 5.18   | 55.76   | 93.31      | 1004.38 |  |
|           | 904      | 87.77 | 944.75 | 5.18   | 55.76   | 92.95      | 1000.51 |  |
|           | 905      | 87.74 | 944.43 | 5.18   | 55.76   | 92.92      | 1000.19 |  |
|           | 906      | 87.23 | 938.94 | 5.18   | 55.76   | 92.41      | 994.70  |  |
|           | 918      | 87.44 | 941.20 | 5.18   | 55.76   | 92.62      | 996.96  |  |
| LEVEL 09  | 919      | 87.32 | 939.90 | 5.18   | 55.76   | 92.50      | 995.66  |  |
|           | 920      | 87.70 | 943.99 | 5.18   | 55.76   | 92.88      | 999.75  |  |
|           | 923      | 87.60 | 942.92 | 5.18   | 55.76   | 92.78      | 998.68  |  |
|           | 924      | 87.35 | 940.23 | 5.18   | 55.76   | 92.53      | 995.99  |  |
|           | 925      | 88.13 | 948.62 | 5.18   | 55.76   | 93.31      | 1004.38 |  |
|           | 928      | 87.22 | 938.83 | 5.18   | 55.76   | 92.40      | 994.59  |  |
|           | 929      | 87.54 | 942.27 | 5.18   | 55.76   | 92.72      | 998.03  |  |
|           | 1001     | 87.62 | 943.13 | 5.18   | 55.76   | 92.80      | 998.89  |  |
|           | 1002     | 88.13 | 948.62 | 5.18   | 55.76   | 93.31      | 1004.38 |  |
|           | 1004     | 87.77 | 944.75 | 5.18   | 55.76   | 92.95      | 1000.51 |  |
|           | 1005     | 87.74 | 944.43 | 5.18   | 55.76   | 92.92      | 1000.19 |  |
|           | 1006     | 87.23 | 938.94 | 5.18   | 55.76   | 92.41      | 994.70  |  |
|           | 1018     | 87.44 | 941.20 | 5.18   | 55.76   | 92.62      | 996.96  |  |
|           | 1019     | 87.32 | 939.90 | 5.18   | 55.76   | 92.50      | 995.66  |  |
|           | 1020     | 87.70 | 943.99 | 5.18   | 55.76   | 92.88      | 999.75  |  |
| 15751 40  | 1023     | 87.60 | 942.92 | 5.18   | 55.76   | 92.78      | 998.68  |  |
| LEVEL 10  | 1024     | 87.35 | 940.23 | 5.18   | 55.76   | 92.53      | 995.99  |  |
|           | 1025     | 88.13 | 948.62 | 5.18   | 55.76   | 93.31      | 1004.38 |  |
|           | 1028     | 87.22 | 938.83 | 5.18   | 55.76   | 92.40      | 994.59  |  |
|           | 1029     | 87.54 | 942.27 | 5.18   | 55.76   | 92.72      | 998.03  |  |
|           | 1110     | 87.44 | 941.20 | 5.18   | 55.76   | 92.62      | 996.96  |  |
|           | 1111     | 87.32 | 939.90 | 5.18   | 55.76   | 92.50      | 995.66  |  |
|           | 1112     | 87.68 | 943.78 | 5.18   | 55.76   | 92.86      | 999.54  |  |
| 151/51 44 | 1115     | 87.60 | 942.92 | 5.18   | 55.76   | 92.78      | 998.68  |  |
| LEVEL 11  | 1116     | 87.35 | 940.23 | 5.18   | 55.76   | 92.53      | 995.99  |  |
|           | 1117     | 88.13 | 948.62 | 5.18   | 55.76   | 93.31      | 1004.38 |  |
|           | 1120     | 87.23 | 938.94 | 5.18   | 55.76   | 92.41      | 994.70  |  |
|           | 1121     | 87.54 | 942.27 | 5.18   | 55.76   | 92.72      | 998.03  |  |
|           | 1210     | 87.44 | 941.20 | 5.18   | 55.76   | 92.62      | 996.96  |  |
|           | 1211     | 87.32 | 939.90 | 5.18   | 55.76   | 92.50      | 995.66  |  |
|           | 1212     | 87.68 | 943.78 | 5.18   | 55.76   | 92.86      | 999.54  |  |
| LEVEL 40  | 1215     | 87.60 | 942.92 | 5.18   | 55.76   | 92.78      | 998.68  |  |
| LEVEL 12  | 1216     | 87.35 | 940.23 | 5.18   | 55.76   | 92.53      | 995.99  |  |
|           | 1217     | 88.13 | 948.62 | 5.18   | 55.76   | 93.31      | 1004.38 |  |
|           | 1220     | 87.23 | 938.94 | 5.18   | 55.76   | 92.41      | 994.70  |  |
|           | 1221     | 87.54 | 942.27 | 5.18   | 55.76   | 92.72      | 998.03  |  |