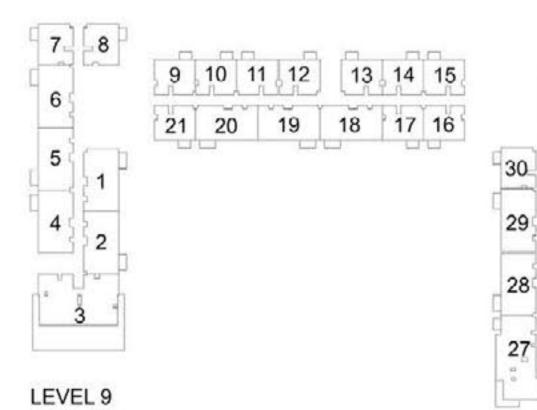

#### 1 BEDROOM APARTMENT 1C - TOWER B

| LEVE!     | LIBUT NO | UNIT  | AREA   | BALCON | IY AREA | TOTAL | AREA   |
|-----------|----------|-------|--------|--------|---------|-------|--------|
| LEVEL     | UNIT NO  | SQM   | SQFT.  | SQM.   | SQFT.   | SQM.  | SQFT.  |
|           | 907      | 56.06 | 603.42 | 3.99   | 42.95   | 60.05 | 646.37 |
|           | 908      | 56.63 | 609.56 | 3.99   | 42.95   | 60.62 | 652.51 |
|           | 909      | 56.16 | 604.50 | 3.99   | 42.95   | 60.15 | 647.45 |
|           | 910      | 56.55 | 608.70 | 3.99   | 42.95   | 60.54 | 651.65 |
|           | 911      | 56.88 | 612.25 | 3.99   | 42.95   | 60.87 | 655.20 |
| LEVEL 09  | 914      | 56.41 | 607.19 | 3.99   | 42.95   | 60.40 | 650.14 |
|           | 915      | 56.41 | 607.19 | 3.99   | 42.95   | 60.40 | 650.14 |
|           | 916      | 56.41 | 607.19 | 3.99   | 42.95   | 60.40 | 650.14 |
|           | 917      | 56.41 | 607.19 | 3.99   | 42.95   | 60.40 | 650.14 |
|           | 921      | 56.43 | 607.41 | 3.99   | 42.95   | 60.42 | 650.36 |
|           | 930      | 56.31 | 606.12 | 3.99   | 42.95   | 60.30 | 649.07 |
|           | 1007     | 56.06 | 603.42 | 3.99   | 42.95   | 60.05 | 646.37 |
|           | 1008     | 56.63 | 609.56 | 3.99   | 42.95   | 60.62 | 652.51 |
|           | 1009     | 56.16 | 604.50 | 3.99   | 42.95   | 60.15 | 647.45 |
|           | 1010     | 56.55 | 608.70 | 3.99   | 42.95   | 60.54 | 651.65 |
|           | 1011     | 56.88 | 612.25 | 3.99   | 42.95   | 60.87 | 655.20 |
| 151/51 40 | 1014     | 56.41 | 607.19 | 3.99   | 42.95   | 60.40 | 650.14 |
|           | 1015     | 56.41 | 607.19 | 3.99   | 42.95   | 60.40 | 650.14 |
|           | 1016     | 56.41 | 607.19 | 3.99   | 42.95   | 60.40 | 650.14 |
|           | 1017     | 56.41 | 607.19 | 3.99   | 42.95   | 60.40 | 650.14 |
|           | 1021     | 56.43 | 607.41 | 3.99   | 42.95   | 60.42 | 650.36 |
|           | 1022     | 56.31 | 606.12 | 3.99   | 42.95   | 60.30 | 649.07 |
|           | 1030     | 56.31 | 606.12 | 3.99   | 42.95   | 60.30 | 649.07 |
|           | 1101     | 56.16 | 604.50 | 3.99   | 42.95   | 60.15 | 647.45 |
|           | 1102     | 56.55 | 608.70 | 3.99   | 42.95   | 60.54 | 651.65 |
|           | 1103     | 56.88 | 612.25 | 3.99   | 42.95   | 60.87 | 655.20 |
|           | 1106     | 56.41 | 607.19 | 3.99   | 42.95   | 60.40 | 650.14 |
| LEVEL 11  | 1107     | 56.41 | 607.19 | 3.99   | 42.95   | 60.40 | 650.14 |
|           | 1108     | 56.41 | 607.19 | 3.99   | 42.95   | 60.40 | 650.14 |
|           | 1109     | 56.41 | 607.19 | 3.99   | 42.95   | 60.40 | 650.14 |
|           | 1113     | 56.43 | 607.41 | 3.99   | 42.95   | 60.42 | 650.36 |
|           | 1122     | 56.31 | 606.12 | 3.99   | 42.95   | 60.30 | 649.07 |
|           | 1201     | 56.16 | 604.50 | 3.99   | 42.95   | 60.15 | 647.45 |
|           | 1202     | 56.55 | 608.70 | 3.99   | 42.95   | 60.54 | 651.65 |
|           | 1203     | 56.88 | 612.25 | 3.99   | 42.95   | 60.87 | 655.20 |
|           | 1206     | 56.41 | 607.19 | 3.99   | 42.95   | 60.40 | 650.14 |
|           | 1207     | 56.41 | 607.19 | 3.99   | 42.95   | 60.40 | 650.14 |
| LEVEL 12  | 1208     | 56.41 | 607.19 | 3.99   | 42.95   | 60.40 | 650.14 |
|           | 1209     | 56.41 | 607.19 | 3.99   | 42.95   | 60.40 | 650.14 |
|           | 1213     | 56.43 | 607.41 | 3.99   | 42.95   | 60.42 | 650.36 |
|           | 1214     | 56.31 | 606.12 | 3.99   | 42.95   | 60.30 | 649.07 |
|           | 1222     | 56.31 | 606.12 | 3.99   | 42.95   | 60.30 | 649.07 |