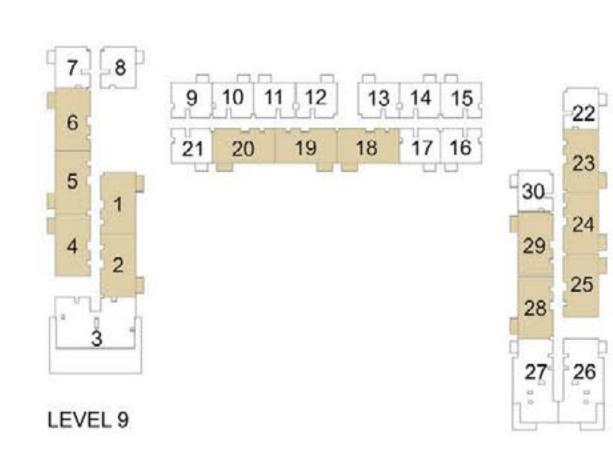

#### 1 BEDROOM APARTMENT 1C - TOWER B

| LEVE!     | LIBUT NO | UNIT  | AREA   | BALCON | IY AREA | TOTAL | AREA   |
|-----------|----------|-------|--------|--------|---------|-------|--------|
| LEVEL     | UNIT NO  | SQM   | SQFT.  | SQM.   | SQFT.   | SQM.  | SQFT.  |
|           | 907      | 56.06 | 603.42 | 3.99   | 42.95   | 60.05 | 646.37 |
|           | 908      | 56.63 | 609.56 | 3.99   | 42.95   | 60.62 | 652.51 |
|           | 909      | 56.16 | 604.50 | 3.99   | 42.95   | 60.15 | 647.45 |
|           | 910      | 56.55 | 608.70 | 3.99   | 42.95   | 60.54 | 651.65 |
|           | 911      | 56.88 | 612.25 | 3.99   | 42.95   | 60.87 | 655.20 |
| LEVEL 09  | 914      | 56.41 | 607.19 | 3.99   | 42.95   | 60.40 | 650.14 |
|           | 915      | 56.41 | 607.19 | 3.99   | 42.95   | 60.40 | 650.14 |
|           | 916      | 56.41 | 607.19 | 3.99   | 42.95   | 60.40 | 650.14 |
|           | 917      | 56.41 | 607.19 | 3.99   | 42.95   | 60.40 | 650.14 |
|           | 921      | 56.43 | 607.41 | 3.99   | 42.95   | 60.42 | 650.36 |
|           | 930      | 56.31 | 606.12 | 3.99   | 42.95   | 60.30 | 649.07 |
|           | 1007     | 56.06 | 603.42 | 3.99   | 42.95   | 60.05 | 646.37 |
|           | 1008     | 56.63 | 609.56 | 3.99   | 42.95   | 60.62 | 652.51 |
|           | 1009     | 56.16 | 604.50 | 3.99   | 42.95   | 60.15 | 647.45 |
|           | 1010     | 56.55 | 608.70 | 3.99   | 42.95   | 60.54 | 651.65 |
|           | 1011     | 56.88 | 612.25 | 3.99   | 42.95   | 60.87 | 655.20 |
| 151/51 40 | 1014     | 56.41 | 607.19 | 3.99   | 42.95   | 60.40 | 650.14 |
|           | 1015     | 56.41 | 607.19 | 3.99   | 42.95   | 60.40 | 650.14 |
|           | 1016     | 56.41 | 607.19 | 3.99   | 42.95   | 60.40 | 650.14 |
|           | 1017     | 56.41 | 607.19 | 3.99   | 42.95   | 60.40 | 650.14 |
|           | 1021     | 56.43 | 607.41 | 3.99   | 42.95   | 60.42 | 650.36 |
|           | 1022     | 56.31 | 606.12 | 3.99   | 42.95   | 60.30 | 649.07 |
|           | 1030     | 56.31 | 606.12 | 3.99   | 42.95   | 60.30 | 649.07 |
|           | 1101     | 56.16 | 604.50 | 3.99   | 42.95   | 60.15 | 647.45 |
|           | 1102     | 56.55 | 608.70 | 3.99   | 42.95   | 60.54 | 651.65 |
|           | 1103     | 56.88 | 612.25 | 3.99   | 42.95   | 60.87 | 655.20 |
|           | 1106     | 56.41 | 607.19 | 3.99   | 42.95   | 60.40 | 650.14 |
| LEVEL 11  | 1107     | 56.41 | 607.19 | 3.99   | 42.95   | 60.40 | 650.14 |
|           | 1108     | 56.41 | 607.19 | 3.99   | 42.95   | 60.40 | 650.14 |
|           | 1109     | 56.41 | 607.19 | 3.99   | 42.95   | 60.40 | 650.14 |
|           | 1113     | 56.43 | 607.41 | 3.99   | 42.95   | 60.42 | 650.36 |
|           | 1122     | 56.31 | 606.12 | 3.99   | 42.95   | 60.30 | 649.07 |
|           | 1201     | 56.16 | 604.50 | 3.99   | 42.95   | 60.15 | 647.45 |
|           | 1202     | 56.55 | 608.70 | 3.99   | 42.95   | 60.54 | 651.65 |
|           | 1203     | 56.88 | 612.25 | 3.99   | 42.95   | 60.87 | 655.20 |
|           | 1206     | 56.41 | 607.19 | 3.99   | 42.95   | 60.40 | 650.14 |
|           | 1207     | 56.41 | 607.19 | 3.99   | 42.95   | 60.40 | 650.14 |
| LEVEL 12  | 1208     | 56.41 | 607.19 | 3.99   | 42.95   | 60.40 | 650.14 |
|           | 1209     | 56.41 | 607.19 | 3.99   | 42.95   | 60.40 | 650.14 |
|           | 1213     | 56.43 | 607.41 | 3.99   | 42.95   | 60.42 | 650.36 |
|           | 1214     | 56.31 | 606.12 | 3.99   | 42.95   | 60.30 | 649.07 |
|           | 1222     | 56.31 | 606.12 | 3.99   | 42.95   | 60.30 | 649.07 |