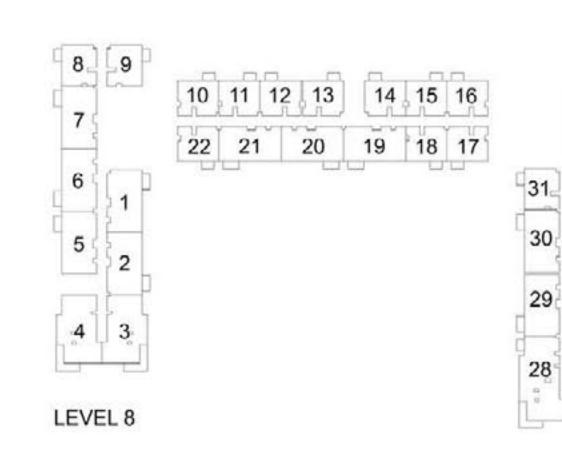

### 1 BEDROOM APARTMENT 1C - TOWER B

| LEVEL       | LINIT NO | UNIT  | AREA   | BALCON | NY AREA | TOTAL | LAREA  |
|-------------|----------|-------|--------|--------|---------|-------|--------|
| LEVEL       | UNIT NO  | SQM   | SQFT.  | SQM.   | SQFT.   | SQM.  | SQFT.  |
|             |          |       | TOW    | ER B   |         |       |        |
| GROUND      | G26      | 56.31 | 606.12 | 25.40  | 273.40  | 81.71 | 879.52 |
|             | 108      | 56.06 | 603.42 | 3.99   | 42.95   | 60.05 | 646.37 |
| Ī           | 109      | 56.63 | 609.56 | 3.99   | 42.95   | 60.62 | 652.51 |
|             | 110      | 56.16 | 604.50 | 3.99   | 42.95   | 60.15 | 647.45 |
|             | 111      | 56.55 | 608.70 | 3.99   | 42.95   | 60.54 | 651.65 |
| Ī           | 112      | 56.88 | 612.25 | 3.99   | 42.95   | 60.87 | 655.20 |
| 15/51 01    | 115      | 56.41 | 607.19 | 3.99   | 42.95   | 60.40 | 650.14 |
| LEVEL 01    | 116      | 56.41 | 607.19 | 3.99   | 42.95   | 60.40 | 650.14 |
| Ī           | 117      | 56.41 | 607.19 | 3.99   | 42.95   | 60.40 | 650.14 |
|             | 118      | 56.41 | 607.19 | 3.99   | 42.95   | 60.40 | 650.14 |
|             | 122      | 56.43 | 607.41 | 3.99   | 42.95   | 60.42 | 650.36 |
| Ī           | 123      | 56.31 | 606.12 | 3.99   | 42.95   | 60.30 | 649.07 |
| Ì           | 131      | 56.31 | 606.12 | 3.99   | 42.95   | 60.30 | 649.07 |
|             | 208      | 56.06 | 603.42 | 3.99   | 42.95   | 60.05 | 646.37 |
| -           | 209      | 56.63 | 609.56 | 3.99   | 42.95   | 60.62 | 652.51 |
|             | 210      | 56.16 | 604.50 | 3.99   | 42.95   | 60.15 | 647.45 |
| Ì           | 211      | 56.55 | 608.70 | 3.99   | 42.95   | 60.54 | 651.65 |
|             | 212      | 56.88 | 612.25 | 3.99   | 42.95   | 60.87 | 655.20 |
| . =         | 215      | 56.41 | 607.19 | 3.99   | 42.95   | 60.40 | 650.14 |
| LEVEL 02-07 | 216      | 56.41 | 607.19 | 3.99   | 42.95   | 60.40 | 650.14 |
|             | 217      | 56.41 | 607.19 | 3.99   | 42.95   | 60.40 | 650.14 |
|             | 218      | 56.41 | 607.19 | 3.99   | 42.95   | 60.40 | 650.14 |
|             | 222      | 56.43 | 607.41 | 3.99   | 42.95   | 60.42 | 650.36 |
|             | 223      | 56.31 | 606.12 | 3.99   | 42.95   | 60.30 | 649.07 |
|             | 231      | 56.31 | 606.12 | 3.99   | 42.95   | 60.30 | 649.07 |
|             | 808      | 56.06 | 603.42 | 3.99   | 42.95   | 60.05 | 646.37 |
|             | 810      | 56.16 | 604.50 | 3.99   | 42.95   | 60.15 | 647.45 |
|             | 811      | 56.55 | 608.70 | 3.99   | 42.95   | 60.54 | 651.65 |
|             | 812      | 56.88 | 612.25 | 3.99   | 42.95   | 60.87 | 655.20 |
|             | 815      | 56.41 | 607.19 | 3.99   | 42.95   | 60.40 | 650.14 |
| LEVEL 08    | 816      | 56.41 | 607.19 | 3.99   | 42.95   | 60.40 | 650.14 |
|             | 817      | 56.41 | 607.19 | 3.99   | 42.95   | 60.40 | 650.14 |
|             | 818      | 56.41 | 607.19 | 3.99   | 42.95   | 60.40 | 650.14 |
|             | 822      | 56.43 | 607.41 | 3.99   | 42.95   | 60.42 | 650.36 |
|             | 823      | 56.31 | 606.12 | 3.99   | 42.95   | 60.30 | 649.07 |
|             | 831      | 56.31 | 606.12 | 3.99   | 42.95   | 60.30 | 649.07 |