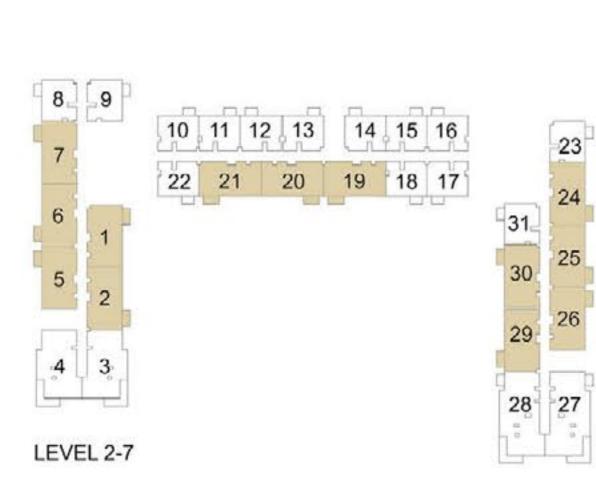

### 1 BEDROOM APARTMENT 1C - TOWER B

| LEVEL       | LINIT NO | UNIT  | AREA   | BALCON | NY AREA | TOTAL | LAREA  |
|-------------|----------|-------|--------|--------|---------|-------|--------|
| LEVEL       | UNIT NO  | SQM   | SQFT.  | SQM.   | SQFT.   | SQM.  | SQFT.  |
|             |          |       | TOW    | ER B   |         |       |        |
| GROUND      | G26      | 56.31 | 606.12 | 25.40  | 273.40  | 81.71 | 879.52 |
|             | 108      | 56.06 | 603.42 | 3.99   | 42.95   | 60.05 | 646.37 |
| Ī           | 109      | 56.63 | 609.56 | 3.99   | 42.95   | 60.62 | 652.51 |
|             | 110      | 56.16 | 604.50 | 3.99   | 42.95   | 60.15 | 647.45 |
|             | 111      | 56.55 | 608.70 | 3.99   | 42.95   | 60.54 | 651.65 |
| Ī           | 112      | 56.88 | 612.25 | 3.99   | 42.95   | 60.87 | 655.20 |
| 15/51 01    | 115      | 56.41 | 607.19 | 3.99   | 42.95   | 60.40 | 650.14 |
| LEVEL 01    | 116      | 56.41 | 607.19 | 3.99   | 42.95   | 60.40 | 650.14 |
| Ī           | 117      | 56.41 | 607.19 | 3.99   | 42.95   | 60.40 | 650.14 |
|             | 118      | 56.41 | 607.19 | 3.99   | 42.95   | 60.40 | 650.14 |
|             | 122      | 56.43 | 607.41 | 3.99   | 42.95   | 60.42 | 650.36 |
| Ī           | 123      | 56.31 | 606.12 | 3.99   | 42.95   | 60.30 | 649.07 |
| Ì           | 131      | 56.31 | 606.12 | 3.99   | 42.95   | 60.30 | 649.07 |
|             | 208      | 56.06 | 603.42 | 3.99   | 42.95   | 60.05 | 646.37 |
| -           | 209      | 56.63 | 609.56 | 3.99   | 42.95   | 60.62 | 652.51 |
|             | 210      | 56.16 | 604.50 | 3.99   | 42.95   | 60.15 | 647.45 |
| Ì           | 211      | 56.55 | 608.70 | 3.99   | 42.95   | 60.54 | 651.65 |
|             | 212      | 56.88 | 612.25 | 3.99   | 42.95   | 60.87 | 655.20 |
| . =         | 215      | 56.41 | 607.19 | 3.99   | 42.95   | 60.40 | 650.14 |
| LEVEL 02-07 | 216      | 56.41 | 607.19 | 3.99   | 42.95   | 60.40 | 650.14 |
|             | 217      | 56.41 | 607.19 | 3.99   | 42.95   | 60.40 | 650.14 |
|             | 218      | 56.41 | 607.19 | 3.99   | 42.95   | 60.40 | 650.14 |
|             | 222      | 56.43 | 607.41 | 3.99   | 42.95   | 60.42 | 650.36 |
|             | 223      | 56.31 | 606.12 | 3.99   | 42.95   | 60.30 | 649.07 |
|             | 231      | 56.31 | 606.12 | 3.99   | 42.95   | 60.30 | 649.07 |
|             | 808      | 56.06 | 603.42 | 3.99   | 42.95   | 60.05 | 646.37 |
|             | 810      | 56.16 | 604.50 | 3.99   | 42.95   | 60.15 | 647.45 |
|             | 811      | 56.55 | 608.70 | 3.99   | 42.95   | 60.54 | 651.65 |
|             | 812      | 56.88 | 612.25 | 3.99   | 42.95   | 60.87 | 655.20 |
|             | 815      | 56.41 | 607.19 | 3.99   | 42.95   | 60.40 | 650.14 |
| LEVEL 08    | 816      | 56.41 | 607.19 | 3.99   | 42.95   | 60.40 | 650.14 |
|             | 817      | 56.41 | 607.19 | 3.99   | 42.95   | 60.40 | 650.14 |
|             | 818      | 56.41 | 607.19 | 3.99   | 42.95   | 60.40 | 650.14 |
|             | 822      | 56.43 | 607.41 | 3.99   | 42.95   | 60.42 | 650.36 |
|             | 823      | 56.31 | 606.12 | 3.99   | 42.95   | 60.30 | 649.07 |
|             | 831      | 56.31 | 606.12 | 3.99   | 42.95   | 60.30 | 649.07 |