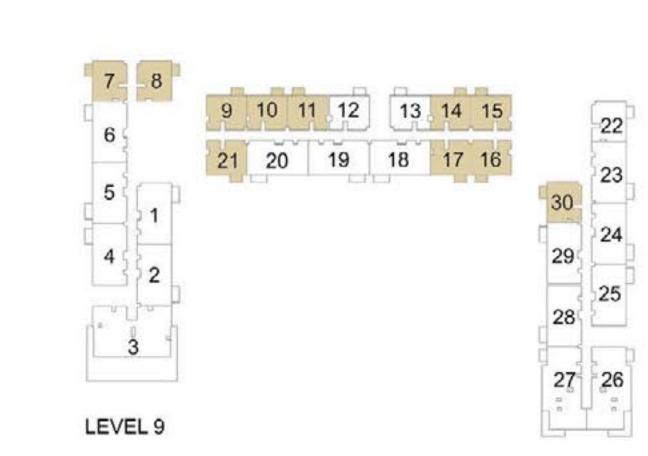

#### 1 BEDROOM APARTMENT 1C - TOWER B

| LEVE!     | LIBUT NO | UNIT  | AREA   | BALCON | IY AREA | TOTAL | AREA   |
|-----------|----------|-------|--------|--------|---------|-------|--------|
| LEVEL     | UNIT NO  | SQM   | SQFT.  | SQM.   | SQFT.   | SQM.  | SQFT.  |
|           | 907      | 56.06 | 603.42 | 3.99   | 42.95   | 60.05 | 646.37 |
|           | 908      | 56.63 | 609.56 | 3.99   | 42.95   | 60.62 | 652.51 |
|           | 909      | 56.16 | 604.50 | 3.99   | 42.95   | 60.15 | 647.45 |
|           | 910      | 56.55 | 608.70 | 3.99   | 42.95   | 60.54 | 651.65 |
|           | 911      | 56.88 | 612.25 | 3.99   | 42.95   | 60.87 | 655.20 |
| LEVEL 09  | 914      | 56.41 | 607.19 | 3.99   | 42.95   | 60.40 | 650.14 |
|           | 915      | 56.41 | 607.19 | 3.99   | 42.95   | 60.40 | 650.14 |
|           | 916      | 56.41 | 607.19 | 3.99   | 42.95   | 60.40 | 650.14 |
|           | 917      | 56.41 | 607.19 | 3.99   | 42.95   | 60.40 | 650.14 |
|           | 921      | 56.43 | 607.41 | 3.99   | 42.95   | 60.42 | 650.36 |
|           | 930      | 56.31 | 606.12 | 3.99   | 42.95   | 60.30 | 649.07 |
|           | 1007     | 56.06 | 603.42 | 3.99   | 42.95   | 60.05 | 646.37 |
|           | 1008     | 56.63 | 609.56 | 3.99   | 42.95   | 60.62 | 652.51 |
|           | 1009     | 56.16 | 604.50 | 3.99   | 42.95   | 60.15 | 647.45 |
|           | 1010     | 56.55 | 608.70 | 3.99   | 42.95   | 60.54 | 651.65 |
|           | 1011     | 56.88 | 612.25 | 3.99   | 42.95   | 60.87 | 655.20 |
| 151/51 40 | 1014     | 56.41 | 607.19 | 3.99   | 42.95   | 60.40 | 650.14 |
|           | 1015     | 56.41 | 607.19 | 3.99   | 42.95   | 60.40 | 650.14 |
|           | 1016     | 56.41 | 607.19 | 3.99   | 42.95   | 60.40 | 650.14 |
|           | 1017     | 56.41 | 607.19 | 3.99   | 42.95   | 60.40 | 650.14 |
|           | 1021     | 56.43 | 607.41 | 3.99   | 42.95   | 60.42 | 650.36 |
|           | 1022     | 56.31 | 606.12 | 3.99   | 42.95   | 60.30 | 649.07 |
|           | 1030     | 56.31 | 606.12 | 3.99   | 42.95   | 60.30 | 649.07 |
|           | 1101     | 56.16 | 604.50 | 3.99   | 42.95   | 60.15 | 647.45 |
|           | 1102     | 56.55 | 608.70 | 3.99   | 42.95   | 60.54 | 651.65 |
|           | 1103     | 56.88 | 612.25 | 3.99   | 42.95   | 60.87 | 655.20 |
|           | 1106     | 56.41 | 607.19 | 3.99   | 42.95   | 60.40 | 650.14 |
| LEVEL 11  | 1107     | 56.41 | 607.19 | 3.99   | 42.95   | 60.40 | 650.14 |
|           | 1108     | 56.41 | 607.19 | 3.99   | 42.95   | 60.40 | 650.14 |
|           | 1109     | 56.41 | 607.19 | 3.99   | 42.95   | 60.40 | 650.14 |
|           | 1113     | 56.43 | 607.41 | 3.99   | 42.95   | 60.42 | 650.36 |
|           | 1122     | 56.31 | 606.12 | 3.99   | 42.95   | 60.30 | 649.07 |
|           | 1201     | 56.16 | 604.50 | 3.99   | 42.95   | 60.15 | 647.45 |
|           | 1202     | 56.55 | 608.70 | 3.99   | 42.95   | 60.54 | 651.65 |
|           | 1203     | 56.88 | 612.25 | 3.99   | 42.95   | 60.87 | 655.20 |
|           | 1206     | 56.41 | 607.19 | 3.99   | 42.95   | 60.40 | 650.14 |
|           | 1207     | 56.41 | 607.19 | 3.99   | 42.95   | 60.40 | 650.14 |
| LEVEL 12  | 1208     | 56.41 | 607.19 | 3.99   | 42.95   | 60.40 | 650.14 |
|           | 1209     | 56.41 | 607.19 | 3.99   | 42.95   | 60.40 | 650.14 |
|           | 1213     | 56.43 | 607.41 | 3.99   | 42.95   | 60.42 | 650.36 |
|           | 1214     | 56.31 | 606.12 | 3.99   | 42.95   | 60.30 | 649.07 |
|           | 1222     | 56.31 | 606.12 | 3.99   | 42.95   | 60.30 | 649.07 |