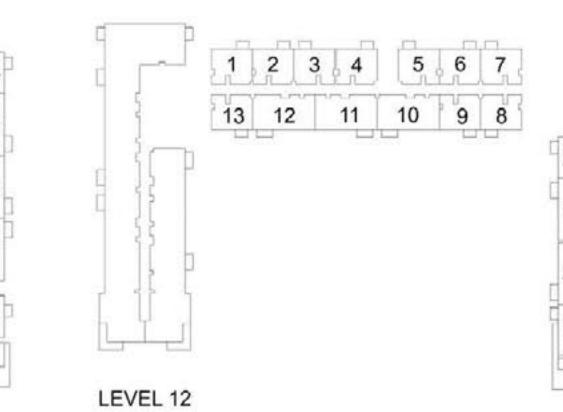

| 129.12 | 1389.83 |
|        | G05     | 87.77 | 944.75 | 39.80  | 428.40  | 127.57 | 1373.15 |
|        | G06     | 87.74 | 944.43 | 37.36  | 402.14  | 125.10 | 1346.57 |
|        | G15     | 87.44 | 941.20 | 37.06  | 398.91  | 124.50 | 1340.11 |
| GROUND | G16     | 87.32 | 939.90 | 37.44  | 403.00  | 124.76 | 1342.90 |
|        | G17     | 87.70 | 943.99 | 37.56  | 404.29  | 125.26 | 1348.28 |
|        | G19     | 87.60 | 942.92 | 36.69  | 394.93  | 124.29 | 1337.85 |
|        | G20     | 87.35 | 940.23 | 37.07  | 399.02  | 124.42 | 1339.25 |
|        | G21     | 88.13 | 948.62 | 37.67  | 405.48  | 125.80 | 1354.10 |
|        | G24     | 87.22 | 938.83 | 39.22  | 422.16  | 126.44 | 1360.99 |
|        | G25     | 87.54 | 942.27 | 39.22  | 422.16  | 126.76 | 1364.43 |

























PARK RIDGE TOWER B

### 2 BEDROOM APARTMENT 2B - TOWER B

| LEVEL  | UNIT NO | UNIT AREA |         | BALCONY AREA |        | TOTAL AREA |         |
|--------|---------|-----------|---------|--------------|--------|------------|---------|
| LEVEL  | ONIT NO | SQM       | SQFT.   | SQM.         | SQFT.  | SQM.       | SQFT.   |
|        |         |           | TOW     | /ER B        |        |            |         |
| GROUND | G03     | 105.93    | 1140.22 | 74.16        | 798.25 | 180.09     | 1938.47 |
|        | G04     | 105.19    | 1132.26 | 71.09        | 765.21 | 176.28     | 1897.47 |

























PARK RIDGE TOWER B

### 2 BEDROOM APARTMENT 2C - TOWER B



| 15)/51      | LINUT NO | UNIT  | AREA   | BALCON | NY AREA | TOTA  | LAREA   |
|-------------|----------|----