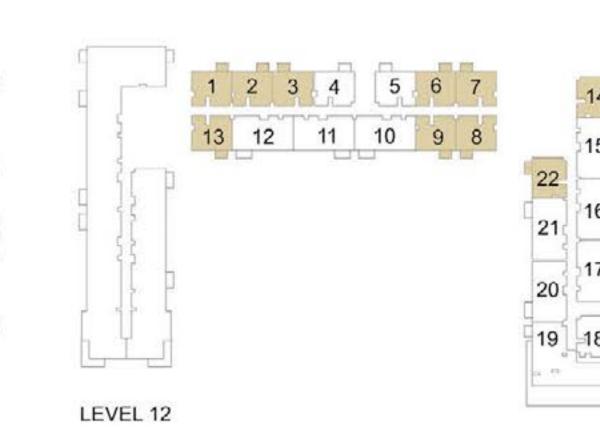

#### 2 BEDROOM APARTMENT 2C - TOWER B

| LEVE!     | LINUTAGO | UNIT  | AREA   | BALCON | NY AREA | TOTAL AREA |         |  |
|-----------|----------|-------|--------|--------|---------|------------|---------|--|
| LEVEL     | UNIT NO  | SQM   | SQFT.  | SQM.   | SQFT.   | SQM.       | SQFT.   |  |
|           | 901      | 87.62 | 943.13 | 5.18   | 55.76   | 92.80      | 998.89  |  |
|           | 902      | 88.13 | 948.62 | 5.18   | 55.76   | 93.31      | 1004.38 |  |
|           | 904      | 87.77 | 944.75 | 5.18   | 55.76   | 92.95      | 1000.51 |  |
|           | 905      | 87.74 | 944.43 | 5.18   | 55.76   | 92.92      | 1000.19 |  |
|           | 906      | 87.23 | 938.94 | 5.18   | 55.76   | 92.41      | 994.70  |  |
|           | 918      | 87.44 | 941.20 | 5.18   | 55.76   | 92.62      | 996.96  |  |
| LEVEL 09  | 919      | 87.32 | 939.90 | 5.18   | 55.76   | 92.50      | 995.66  |  |
|           | 920      | 87.70 | 943.99 | 5.18   | 55.76   | 92.88      | 999.75  |  |
|           | 923      | 87.60 | 942.92 | 5.18   | 55.76   | 92.78      | 998.68  |  |
|           | 924      | 87.35 | 940.23 | 5.18   | 55.76   | 92.53      | 995.99  |  |
|           | 925      | 88.13 | 948.62 | 5.18   | 55.76   | 93.31      | 1004.38 |  |
|           | 928      | 87.22 | 938.83 | 5.18   | 55.76   | 92.40      | 994.59  |  |
|           | 929      | 87.54 | 942.27 | 5.18   | 55.76   | 92.72      | 998.03  |  |
|           | 1001     | 87.62 | 943.13 | 5.18   | 55.76   | 92.80      | 998.89  |  |
|           | 1002     | 88.13 | 948.62 | 5.18   | 55.76   | 93.31      | 1004.38 |  |
|           | 1004     | 87.77 | 944.75 | 5.18   | 55.76   | 92.95      | 1000.51 |  |
|           | 1005     | 87.74 | 944.43 | 5.18   | 55.76   | 92.92      | 1000.19 |  |
|           | 1006     | 87.23 | 938.94 | 5.18   | 55.76   | 92.41      | 994.70  |  |
|           | 1018     | 87.44 | 941.20 | 5.18   | 55.76   | 92.62      | 996.96  |  |
|           | 1019     | 87.32 | 939.90 | 5.18   | 55.76   | 92.50      | 995.66  |  |
|           | 1020     | 87.70 | 943.99 | 5.18   | 55.76   | 92.88      | 999.75  |  |
| 15751 40  | 1023     | 87.60 | 942.92 | 5.18   | 55.76   | 92.78      | 998.68  |  |
| LEVEL 10  | 1024     | 87.35 | 940.23 | 5.18   | 55.76   | 92.53      | 995.99  |  |
|           | 1025     | 88.13 | 948.62 | 5.18   | 55.76   | 93.31      | 1004.38 |  |
|           | 1028     | 87.22 | 938.83 | 5.18   | 55.76   | 92.40      | 994.59  |  |
|           | 1029     | 87.54 | 942.27 | 5.18   | 55.76   | 92.72      | 998.03  |  |
|           | 1110     | 87.44 | 941.20 | 5.18   | 55.76   | 92.62      | 996.96  |  |
|           | 1111     | 87.32 | 939.90 | 5.18   | 55.76   | 92.50      | 995.66  |  |
|           | 1112     | 87.68 | 943.78 | 5.18   | 55.76   | 92.86      | 999.54  |  |
| 151/51 44 | 1115     | 87.60 | 942.92 | 5.18   | 55.76   | 92.78      | 998.68  |  |
| LEVEL 11  | 1116     | 87.35 | 940.23 | 5.18   | 55.76   | 92.53      | 995.99  |  |
|           | 1117     | 88.13 | 948.62 | 5.18   | 55.76   | 93.31      | 1004.38 |  |
|           | 1120     | 87.23 | 938.94 | 5.18   | 55.76   | 92.41      | 994.70  |  |
|           | 1121     | 87.54 | 942.27 | 5.18   | 55.76   | 92.72      | 998.03  |  |
|           | 1210     | 87.44 | 941.20 | 5.18   | 55.76   | 92.62      | 996.96  |  |
|           | 1211     | 87.32 | 939.90 | 5.18   | 55.76   | 92.50      | 995.66  |  |
|           | 1212     | 87.68 | 943.78 | 5.18   | 55.76   | 92.86      | 999.54  |  |
| LEVEL 40  | 1215     | 87.60 | 942.92 | 5.18   | 55.76   | 92.78      | 998.68  |  |
| LEVEL 12  | 1216     | 87.35 | 940.23 | 5.18   | 55.76   | 92.53      | 995.99  |  |
|           | 1217     | 88.13 | 948.62 | 5.18   | 55.76   | 93.31      | 1004.38 |  |
|           | 1220     | 87.23 | 938.94 | 5.18   | 55.76   | 92.41      | 994.70  |  |
|           | 1221     | 87.54 | 942.27 | 5.18   | 55.76   | 92.72      | 998.03  |  |