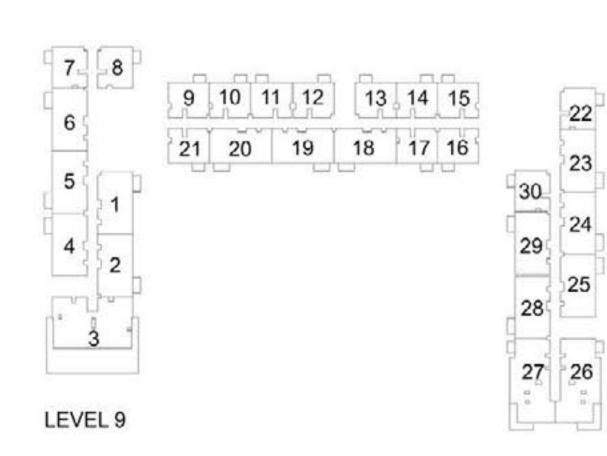

#### 1 BEDROOM APARTMENT 1C - TOWER B

| LEVE!     | LIBUT NO | UNIT  | AREA   | BALCON | IY AREA | TOTAL | AREA   |
|-----------|----------|-------|--------|--------|---------|-------|--------|
| LEVEL     | UNIT NO  | SQM   | SQFT.  | SQM.   | SQFT.   | SQM.  | SQFT.  |
|           | 907      | 56.06 | 603.42 | 3.99   | 42.95   | 60.05 | 646.37 |
|           | 908      | 56.63 | 609.56 | 3.99   | 42.95   | 60.62 | 652.51 |
|           | 909      | 56.16 | 604.50 | 3.99   | 42.95   | 60.15 | 647.45 |
|           | 910      | 56.55 | 608.70 | 3.99   | 42.95   | 60.54 | 651.65 |
|           | 911      | 56.88 | 612.25 | 3.99   | 42.95   | 60.87 | 655.20 |
| LEVEL 09  | 914      | 56.41 | 607.19 | 3.99   | 42.95   | 60.40 | 650.14 |
|           | 915      | 56.41 | 607.19 | 3.99   | 42.95   | 60.40 | 650.14 |
|           | 916      | 56.41 | 607.19 | 3.99   | 42.95   | 60.40 | 650.14 |
|           | 917      | 56.41 | 607.19 | 3.99   | 42.95   | 60.40 | 650.14 |
|           | 921      | 56.43 | 607.41 | 3.99   | 42.95   | 60.42 | 650.36 |
|           | 930      | 56.31 | 606.12 | 3.99   | 42.95   | 60.30 | 649.07 |
|           | 1007     | 56.06 | 603.42 | 3.99   | 42.95   | 60.05 | 646.37 |
|           | 1008     | 56.63 | 609.56 | 3.99   | 42.95   | 60.62 | 652.51 |
|           | 1009     | 56.16 | 604.50 | 3.99   | 42.95   | 60.15 | 647.45 |
|           | 1010     | 56.55 | 608.70 | 3.99   | 42.95   | 60.54 | 651.65 |
|           | 1011     | 56.88 | 612.25 | 3.99   | 42.95   | 60.87 | 655.20 |
| 151/51 40 | 1014     | 56.41 | 607.19 | 3.99   | 42.95   | 60.40 | 650.14 |
|           | 1015     | 56.41 | 607.19 | 3.99   | 42.95   | 60.40 | 650.14 |
|           | 1016     | 56.41 | 607.19 | 3.99   | 42.95   | 60.40 | 650.14 |
|           | 1017     | 56.41 | 607.19 | 3.99   | 42.95   | 60.40 | 650.14 |
|           | 1021     | 56.43 | 607.41 | 3.99   | 42.95   | 60.42 | 650.36 |
|           | 1022     | 56.31 | 606.12 | 3.99   | 42.95   | 60.30 | 649.07 |
|           | 1030     | 56.31 | 606.12 | 3.99   | 42.95   | 60.30 | 649.07 |
|           | 1101     | 56.16 | 604.50 | 3.99   | 42.95   | 60.15 | 647.45 |
|           | 1102     | 56.55 | 608.70 | 3.99   | 42.95   | 60.54 | 651.65 |
|           | 1103     | 56.88 | 612.25 | 3.99   | 42.95   | 60.87 | 655.20 |
|           | 1106     | 56.41 | 607.19 | 3.99   | 42.95   | 60.40 | 650.14 |
| LEVEL 11  | 1107     | 56.41 | 607.19 | 3.99   | 42.95   | 60.40 | 650.14 |
|           | 1108     | 56.41 | 607.19 | 3.99   | 42.95   | 60.40 | 650.14 |
|           | 1109     | 56.41 | 607.19 | 3.99   | 42.95   | 60.40 | 650.14 |
|           | 1113     | 56.43 | 607.41 | 3.99   | 42.95   | 60.42 | 650.36 |
|           | 1122     | 56.31 | 606.12 | 3.99   | 42.95   | 60.30 | 649.07 |
|           | 1201     | 56.16 | 604.50 | 3.99   | 42.95   | 60.15 | 647.45 |
|           | 1202     | 56.55 | 608.70 | 3.99   | 42.95   | 60.54 | 651.65 |
|           | 1203     | 56.88 | 612.25 | 3.99   | 42.95   | 60.87 | 655.20 |
|           | 1206     | 56.41 | 607.19 | 3.99   | 42.95   | 60.40 | 650.14 |
|           | 1207     | 56.41 | 607.19 | 3.99   | 42.95   | 60.40 | 650.14 |
| LEVEL 12  | 1208     | 56.41 | 607.19 | 3.99   | 42.95   | 60.40 | 650.14 |
|           | 1209     | 56.41 | 607.19 | 3.99   | 42.95   | 60.40 | 650.14 |
|           | 1213     | 56.43 | 607.41 | 3.99   | 42.95   | 60.42 | 650.36 |
|           | 1214     | 56.31 | 606.12 | 3.99   | 42.95   | 60.30 | 649.07 |
|           | 1222     | 56.31 | 606.12 | 3.99   | 42.95   | 60.30 | 649.07 |

### 1 BEDROOM APARTMENT 1E - TOWER B

| LEVEL    | UNITALO |       | T AREA BALO |      | BALCONY AREA |       | TOTAL AREA |  |
|----------|---------|-------|-------------|------|--------------|-------|------------|--|
|          | UNIT NO | SQM   | SQFT.       | SQM. | SQFT.        | SQM.  | SQFT.      |  |
|          |         |       | TOW         | ER B |              |       |            |  |
| LEVEL 12 | 1218    | 57.04 | 613.97      | 2.92 | 31.43        | 59.96 | 645.40     |  |

#### 2 BEDROOM APARTMENT 2C - TOWER B

| LEVE!     | LINUTAGO | UNIT  | AREA   | BALCON | NY AREA | TOTAL AREA |         |  |
|-----------|----------|-------|--------|--------|---------|------------|---------|--|
| LEVEL     | UNIT NO  | SQM   | SQFT.  | SQM.   | SQFT.   | SQM.       | SQFT.   |  |
|           | 901      | 87.62 | 943.13 | 5.18   | 55.76   | 92.80      | 998.89  |  |
|           | 902      | 88.13 | 948.62 | 5.18   | 55.76   | 93.31      | 1004.38 |  |
|           | 904      | 87.77 | 944.75 | 5.18   | 55.76   | 92.95      | 1000.51 |  |
|           | 905      | 87.74 | 944.43 | 5.18   | 55.76   | 92.92      | 1000.19 |  |
|           | 906      | 87.23 | 938.94 | 5.18   | 55.76   | 92.41      | 994.70  |  |
|           | 918      | 87.44 | 941.20 | 5.18   | 55.76   | 92.62      | 996.96  |  |
| LEVEL 09  | 919      | 87.32 | 939.90 | 5.18   | 55.76   | 92.50      | 995.66  |  |
|           | 920      | 87.70 | 943.99 | 5.18   | 55.76   | 92.88      | 999.75  |  |
|           | 923      | 87.60 | 942.92 | 5.18   | 55.76   | 92.78      | 998.68  |  |
|           | 924      | 87.35 | 940.23 | 5.18   | 55.76   | 92.53      | 995.99  |  |
|           | 925      | 88.13 | 948.62 | 5.18   | 55.76   | 93.31      | 1004.38 |  |
|           | 928      | 87.22 | 938.83 | 5.18   | 55.76   | 92.40      | 994.59  |  |
|           | 929      | 87.54 | 942.27 | 5.18   | 55.76   | 92.72      | 998.03  |  |
|           | 1001     | 87.62 | 943.13 | 5.18   | 55.76   | 92.80      | 998.89  |  |
|           | 1002     | 88.13 | 948.62 | 5.18   | 55.76   | 93.31      | 1004.38 |  |
|           | 1004     | 87.77 | 944.75 | 5.18   | 55.76   | 92.95      | 1000.51 |  |
|           | 1005     | 87.74 | 944.43 | 5.18   | 55.76   | 92.92      | 1000.19 |  |
|           | 1006     | 87.23 | 938.94 | 5.18   | 55.76   | 92.41      | 994.70  |  |
|           | 1018     | 87.44 | 941.20 | 5.18   | 55.76   | 92.62      | 996.96  |  |
|           | 1019     | 87.32 | 939.90 | 5.18   | 55.76   | 92.50      | 995.66  |  |
|           | 1020     | 87.70 | 943.99 | 5.18   | 55.76   | 92.88      | 999.75  |  |
| 15751 40  | 1023     | 87.60 | 942.92 | 5.18   | 55.76   | 92.78      | 998.68  |  |
| LEVEL 10  | 1024     | 87.35 | 940.23 | 5.18   | 55.76   | 92.53      | 995.99  |  |
|           | 1025     | 88.13 | 948.62 | 5.18   | 55.76   | 93.31      | 1004.38 |  |
|           | 1028     | 87.22 | 938.83 | 5.18   | 55.76   | 92.40      | 994.59  |  |
|           | 1029     | 87.54 | 942.27 | 5.18   | 55.76   | 92.72      | 998.03  |  |
|           | 1110     | 87.44 | 941.20 | 5.18   | 55.76   | 92.62      | 996.96  |  |
|           | 1111     | 87.32 | 939.90 | 5.18   | 55.76   | 92.50      | 995.66  |  |
|           | 1112     | 87.68 | 943.78 | 5.18   | 55.76   | 92.86      | 999.54  |  |
| 151/51 44 | 1115     | 87.60 | 942.92 | 5.18   | 55.76   | 92.78      | 998.68  |  |
| LEVEL 11  | 1116     | 87.35 | 940.23 | 5.18   | 55.76   | 92.53      | 995.99  |  |
|           | 1117     | 88.13 | 948.62 | 5.18   | 55.76   | 93.31      | 1004.38 |  |
|           | 1120     | 87.23 | 938.94 | 5.18   | 55.76   | 92.41      | 994.70  |  |
|           | 1121     | 87.54 | 942.27 | 5.18   | 55.76   | 92.72      | 998.03  |  |
|           | 1210     | 87.44 | 941.20 | 5.18   | 55.76   | 92.62      | 996.96  |  |
|           | 1211     | 87.32 | 939.90 | 5.18   | 55.76   | 92.50      | 995.66  |  |
|           | 1212     | 87.68 | 943.78 | 5.18   | 55.76   | 92.86      | 999.54  |  |
| LEVEL 40  | 1215     | 87.60 | 942.92 | 5.18   | 55.76   | 92.78      | 998.68  |  |
| LEVEL 12  | 1216     | 87.35 | 940.23 | 5.18   | 55.76   | 92.53      | 995.99  |  |
|           | 1217     | 88.13 | 948.62 | 5.18   | 55.76   | 93.31      | 1004.38 |  |
|           | 1220     | 87.23 | 938.94 | 5.18   | 55.76   | 92.41      | 994.70  |  |
|           | 1221     | 87.54 | 942.27 | 5.18   | 55.76   | 92.72      | 998.03  |  |

# 3 BEDROOM APARTMENT 3 B - TOWER B

|             |         | LIBUT  | ADEA    | DALCON | IV ADEA | TOTAL AREA |         |
|-------------|---------|--------|---------|--------|---------|------------|---------|
| LEVEL       | UNIT NO | UNII   | AREA    | BALCON | IY AREA | IOIAL      | AKEA    |
| LLVLL       | ONIT NO | SQM    | SQFT.   | SQM.   | SQFT.   | SQM.       | SQFT.   |
|             |         |        | TOW     | ER B   |         |            |         |
| LEVEL 01    | 127     | 130.39 | 1403.51 | 16.72  | 179.97  | 147.11     | 1583.48 |
| LEVEL 01    | 128     | 130.79 | 1407.81 | 16.72  | 179.97  | 147.51     | 1587.78 |
| LEVEL 02 07 | 227     | 130.39 | 1403.51 | 16.72  | 179.97  | 147.11     | 1583.48 |
| LEVEL 02-07 | 228     | 130.79 | 1407.81 | 16.72  | 179.97  | 147.51     | 1587.78 |
| LEVEL 08    | 827     | 130.39 | 1403.51 | 16.72  | 179.97  | 147.11     | 1583.48 |
| LEVEL 00    | 828     | 130.79 | 1407.81 | 16.72  | 179.97  | 147.51     | 1587.78 |
| LEVEL 09    | 926     | 130.39 | 1403.51 | 16.72  | 179.97  | 147.11     | 1583.48 |
| LEVEL 09    | 927     | 130.79 | 1407.81 | 16.72  | 179.97  | 147.51     | 1587.78 |
| LEVEL 10    | 1026    | 130.39 | 1403.51 | 16.72  | 179.97  | 147.11     | 1583.48 |
| LEVEL 10    | 1027    | 130.79 | 1407.81 | 16.72  | 179.97  | 147.51     | 1587.78 |