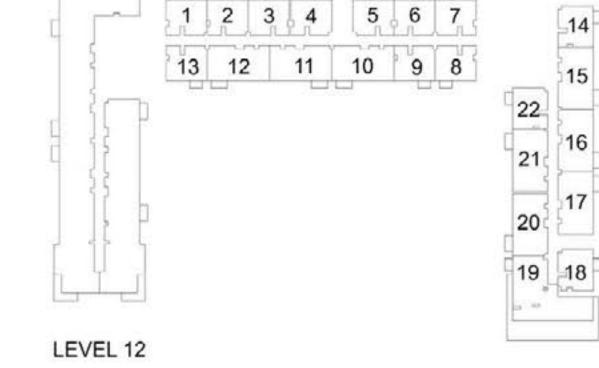

### 2 BEDROOM APARTMENT 2D - TOWER B

| LEVEL       | UNIT NO UNIT |        | AREA    | BALCON | BALCONY AREA |        | . AREA  |  |
|-------------|--------------|--------|---------|--------|--------------|--------|---------|--|
| LEVEL       | ONIT NO      | SQM    | SQFT.   | SQM.   | SQFT.        | SQM.   | SQFT.   |  |
| GROUND      | TOWER B      |        |         |        |              |        |         |  |
| LEVEL 01    | 103          | 105.93 | 1140.22 | 13.41  | 144.34       | 119.34 | 1284.56 |  |
| LEVEL 01    | 104          | 105.19 | 1132.26 | 13.50  | 145.31       | 118.69 | 1277.57 |  |
| LEVEL 02 07 | 203          | 105.93 | 1140.22 | 13.41  | 144.34       | 119.34 | 1284.56 |  |
| LEVEL 02-07 | 204          | 105.19 | 1132.26 | 13.50  | 145.31       | 118.69 | 1277.57 |  |
| LEVEL OR    | 803          | 105.93 | 1140.22 | 13.41  | 144.34       | 119.34 | 1284.56 |  |
| LEVEL 08    | 804          | 105.19 | 1132.26 | 13.50  | 145.31       | 118.69 | 1277.57 |  |

LEVEL 11

PARK RIDGE TOWER B

## 3 BEDROOM APARTMENT 3 A - TOWER B

| LEVEL  | UNIT NO UNIT AREA |        | AREA    | BALCO | NY AREA | TOTAL AREA |         |  |  |
|--------|-------------------|--------|---------|-------|---------|------------|---------|--|--|
|        | ONIT NO           | SQM    | SQFT.   | SQM.  | SQFT.   | SQM.       | SQFT.   |  |  |
|        | TOWER B           |        |         |       |         |            |         |  |  |
| GROUND | G22               | 130.39 | 1403.51 | 73.54 | 791.58  | 203.93     | 2195.09 |  |  |
|        | G23               | 130.79 | 1407.81 | 76.97 | 828.50  | 207.76     | 2236.31 |  |  |