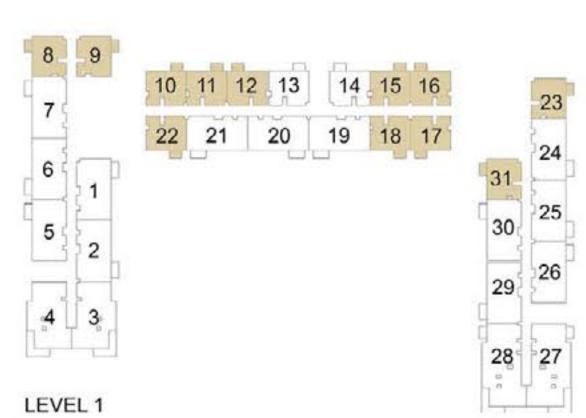

### 1 BEDROOM APARTMENT 1C - TOWER B

| LEVEL       | LINIT NO | UNIT  | AREA   | BALCON | NY AREA | TOTAL | LAREA  |
|-------------|----------|-------|--------|--------|---------|-------|--------|
| LEVEL       | UNIT NO  | SQM   | SQFT.  | SQM.   | SQFT.   | SQM.  | SQFT.  |
|             |          |       | TOW    | ER B   |         |       |        |
| GROUND      | G26      | 56.31 | 606.12 | 25.40  | 273.40  | 81.71 | 879.52 |
|             | 108      | 56.06 | 603.42 | 3.99   | 42.95   | 60.05 | 646.37 |
| Ī           | 109      | 56.63 | 609.56 | 3.99   | 42.95   | 60.62 | 652.51 |
|             | 110      | 56.16 | 604.50 | 3.99   | 42.95   | 60.15 | 647.45 |
|             | 111      | 56.55 | 608.70 | 3.99   | 42.95   | 60.54 | 651.65 |
| Ī           | 112      | 56.88 | 612.25 | 3.99   | 42.95   | 60.87 | 655.20 |
| 15/51 01    | 115      | 56.41 | 607.19 | 3.99   | 42.95   | 60.40 | 650.14 |
| LEVEL 01    | 116      | 56.41 | 607.19 | 3.99   | 42.95   | 60.40 | 650.14 |
| Ī           | 117      | 56.41 | 607.19 | 3.99   | 42.95   | 60.40 | 650.14 |
|             | 118      | 56.41 | 607.19 | 3.99   | 42.95   | 60.40 | 650.14 |
|             | 122      | 56.43 | 607.41 | 3.99   | 42.95   | 60.42 | 650.36 |
| Ī           | 123      | 56.31 | 606.12 | 3.99   | 42.95   | 60.30 | 649.07 |
| Ì           | 131      | 56.31 | 606.12 | 3.99   | 42.95   | 60.30 | 649.07 |
|             | 208      | 56.06 | 603.42 | 3.99   | 42.95   | 60.05 | 646.37 |
| -           | 209      | 56.63 | 609.56 | 3.99   | 42.95   | 60.62 | 652.51 |
|             | 210      | 56.16 | 604.50 | 3.99   | 42.95   | 60.15 | 647.45 |
| Ì           | 211      | 56.55 | 608.70 | 3.99   | 42.95   | 60.54 | 651.65 |
|             | 212      | 56.88 | 612.25 | 3.99   | 42.95   | 60.87 | 655.20 |
| . =         | 215      | 56.41 | 607.19 | 3.99   | 42.95   | 60.40 | 650.14 |
| LEVEL 02-07 | 216      | 56.41 | 607.19 | 3.99   | 42.95   | 60.40 | 650.14 |
|             | 217      | 56.41 | 607.19 | 3.99   | 42.95   | 60.40 | 650.14 |
|             | 218      | 56.41 | 607.19 | 3.99   | 42.95   | 60.40 | 650.14 |
|             | 222      | 56.43 | 607.41 | 3.99   | 42.95   | 60.42 | 650.36 |
|             | 223      | 56.31 | 606.12 | 3.99   | 42.95   | 60.30 | 649.07 |
|             | 231      | 56.31 | 606.12 | 3.99   | 42.95   | 60.30 | 649.07 |
|             | 808      | 56.06 | 603.42 | 3.99   | 42.95   | 60.05 | 646.37 |
|             | 810      | 56.16 | 604.50 | 3.99   | 42.95   | 60.15 | 647.45 |
|             | 811      | 56.55 | 608.70 | 3.99   | 42.95   | 60.54 | 651.65 |
|             | 812      | 56.88 | 612.25 | 3.99   | 42.95   | 60.87 | 655.20 |
|             | 815      | 56.41 | 607.19 | 3.99   | 42.95   | 60.40 | 650.14 |
| LEVEL 08    | 816      | 56.41 | 607.19 | 3.99   | 42.95   | 60.40 | 650.14 |
|             | 817      | 56.41 | 607.19 | 3.99   | 42.95   | 60.40 | 650.14 |
|             | 818      | 56.41 | 607.19 | 3.99   | 42.95   | 60.40 | 650.14 |
|             | 822      | 56.43 | 607.41 | 3.99   | 42.95   | 60.42 | 650.36 |
|             | 823      | 56.31 | 606.12 | 3.99   | 42.95   | 60.30 | 649.07 |
|             | 831      | 56.31 | 606.12 | 3.99   | 42.95   | 60.30 | 649.07 |

PARK RIDGE TOWER B