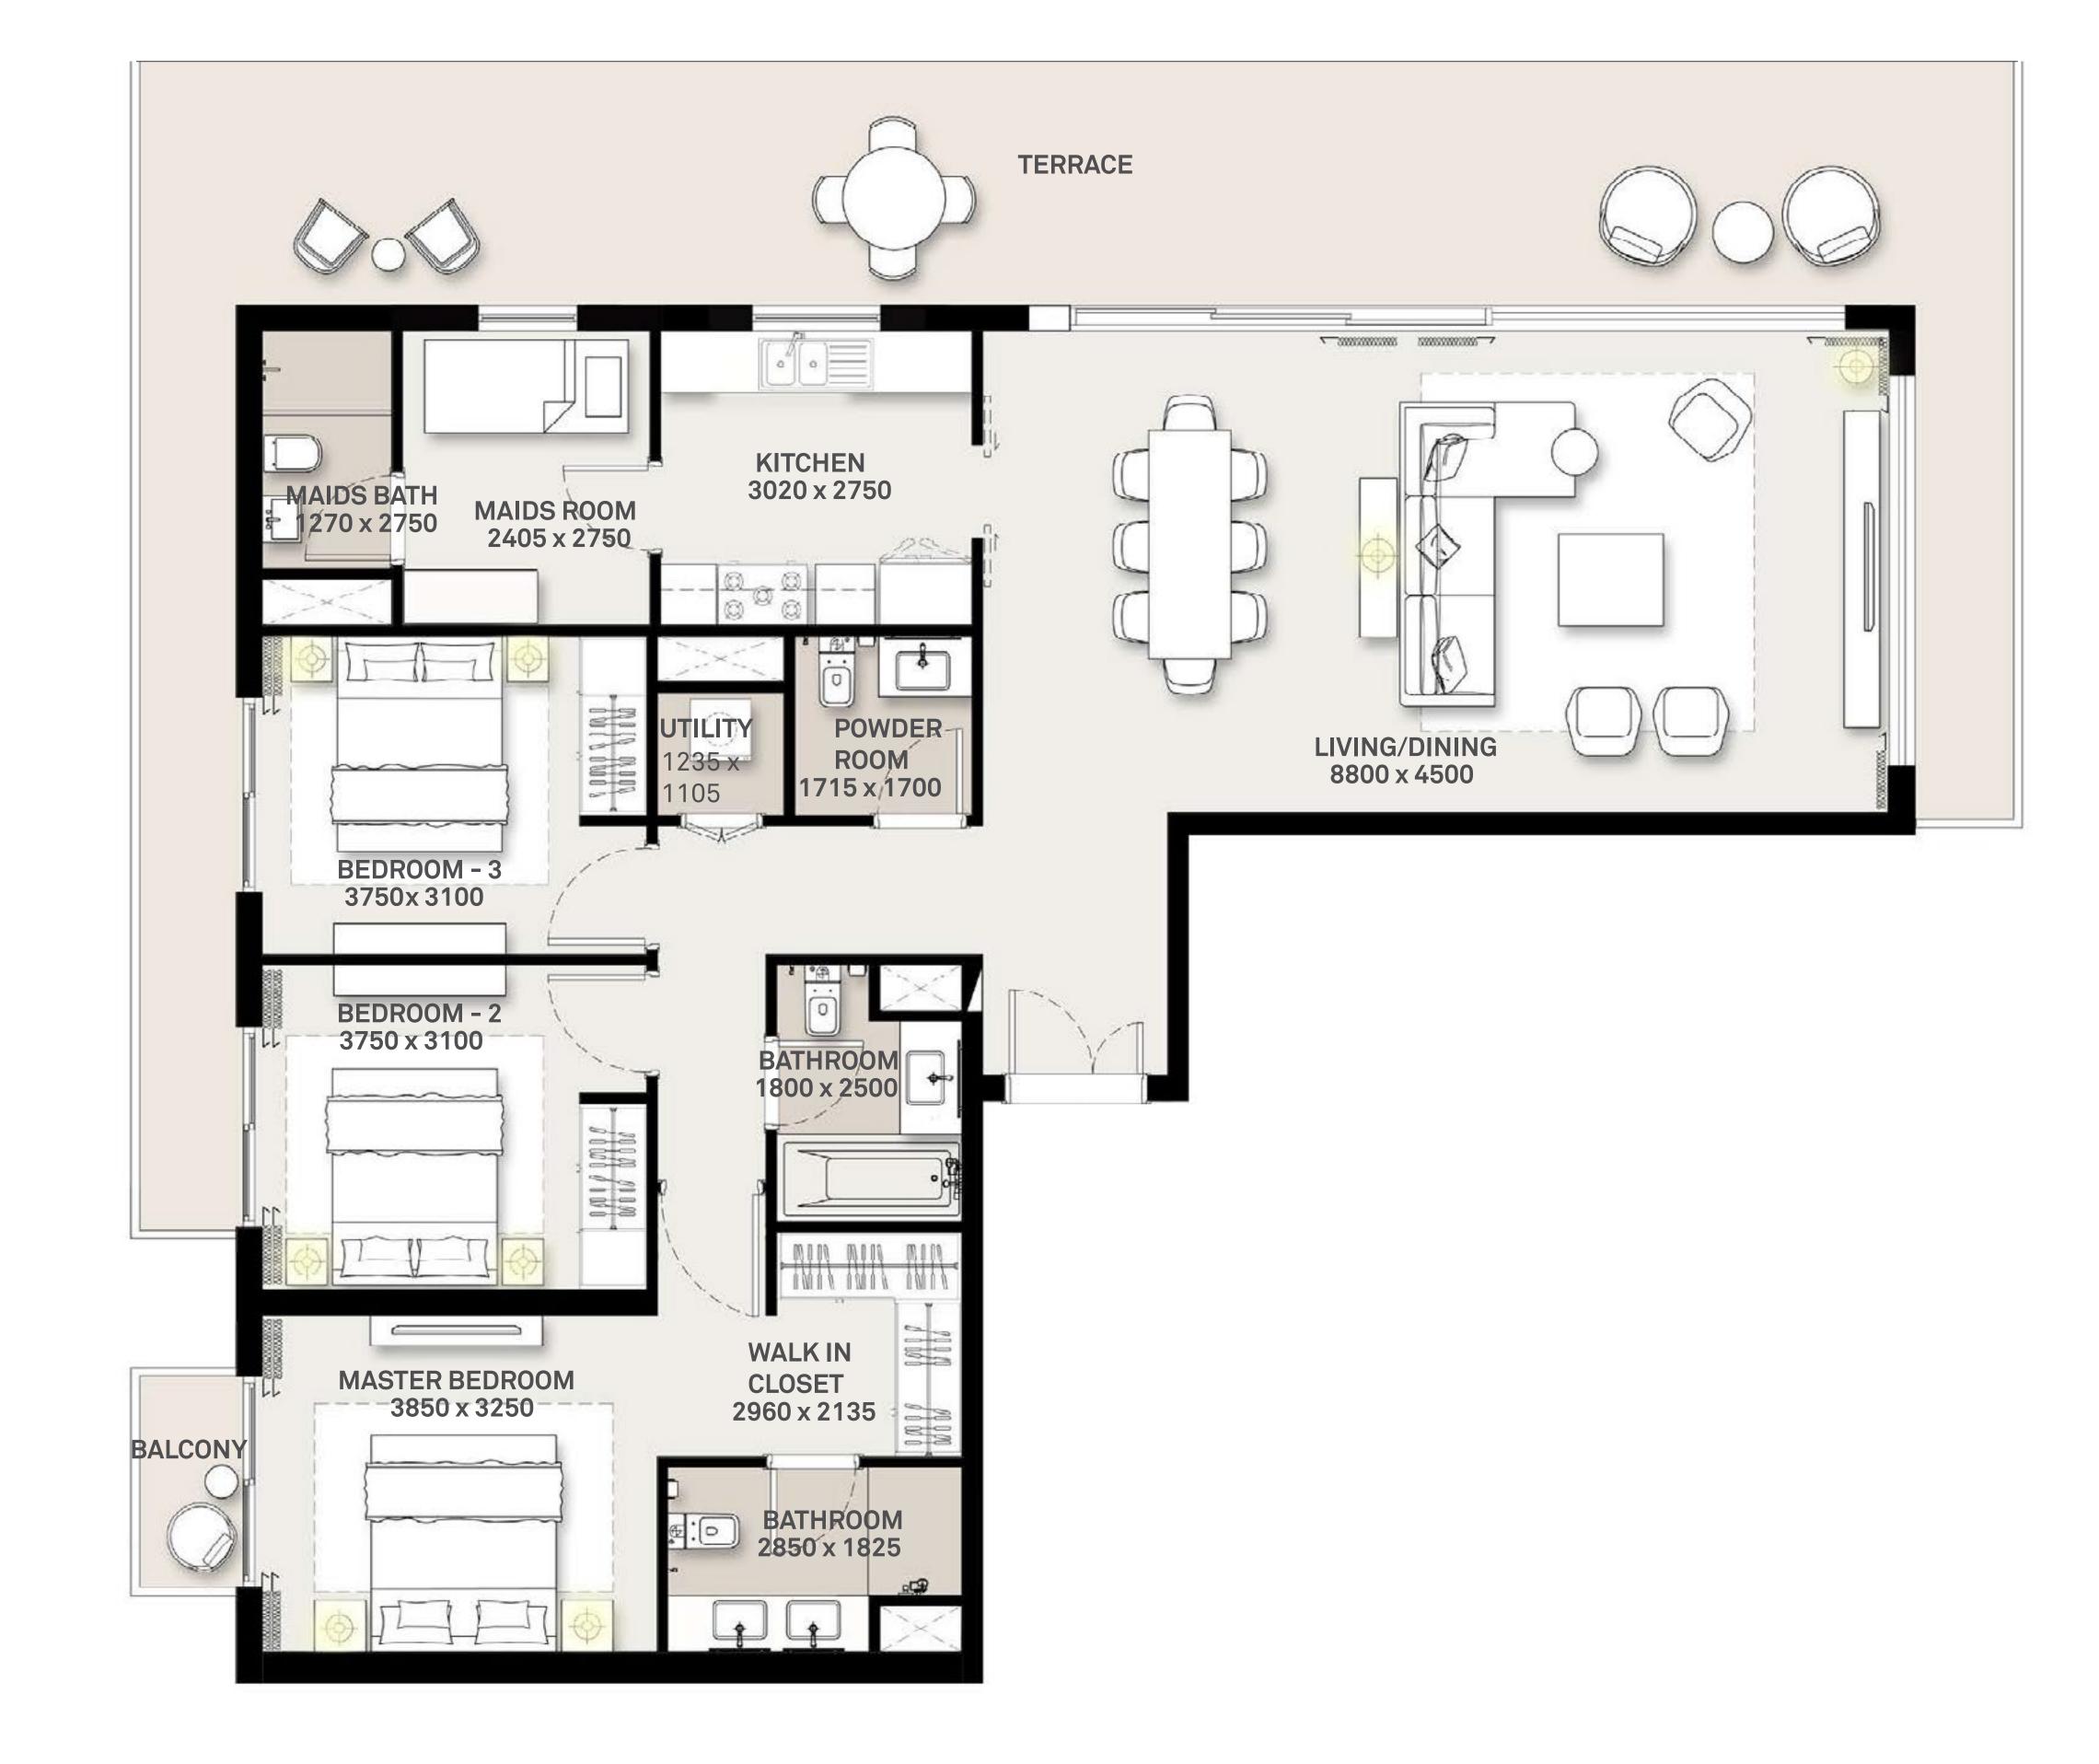

|  |  |
|          | TOWER B |           |         |              |         |            |         |  |  |
| LEVEL 11 | 1119    | 140.15    | 1508.56 | 95.38        | 1026.66 | 235.53     | 2535.22 |  |  |







**TERRACE** 





















PARK RIDGE TOWER B

# 3 BEDROOM APARTMENT 3 E - TOWER B

| LEVEL    | UNIT NO | UNIT AREA |         | BALCONY AREA |        | TOTAL AREA |         |  |  |
|----------|---------|-----------|---------|--------------|--------|------------|---------|--|--|
|          |         | SQM       | SQFT.   | SQM.         | SQFT.  | SQM.       | SQFT.   |  |  |
|          | TOWER B |           |         |              |        |            |         |  |  |
| LEVEL 12 | 1219    | 139.88    | 1505.66 | 68.38        | 736.04 | 208.26     | 2241.70 |  |  |























For more information on GREEN SQUARE in DUBAI HILLS ESTATE, please call 800 36227 (UAE) / +971 4 366 1688 (International) or talk to our Property Advisor directly at +971 4888 8844 from 9AM to 7PM (GST), Sunday to Thursday.

Visit our online sales centre at emaar.com or any of our Sales Centres across the UAE.

#### DUBAI

Emaar Sales Centre | Downtown Dubai 9:30AM to 10PM, Saturday – Friday

Dubai Hills Estate Sales Pavilion | Umm Suqeim Road
Dubai Creek Harbour Sales Pavilion | Ras Al Khor
From 9:30AM to 7PM, Saturday to Thursday
From 2PM to 7PM, Friday

#### ABU DHABI

Emaar Sales Centre | Al Nahda Tower, Ground Floor, 4th Street, Corniche, Al Muroor Road From 9:30AM to 7PM, Saturday to Thursday

PARK RIDGE BY