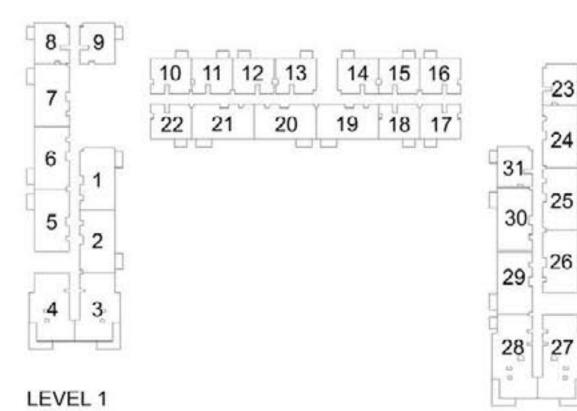

#### 1 BEDROOM APARTMENT 1A&B - TOWER B

| 15/51  | UNIT NO | UNIT AREA |        | BALCONY AREA |        | TOTAL AREA |      |
|--------|---------|-----------|--------|--------------|--------|------------|------|
| LEVEL  | ONIT NO | SQM       | SQFT.  | SQM.         | SQFT.  | SQM.       | SQF  |
|        | G07     | 56.54     | 608.59 | 25.01        | 269.21 | 81.55      | 877. |
|        | G08     | 56.88     | 612.25 | 26.15        | 281.48 | 83.03      | 893. |
|        | G09     | 56.10     | 603.86 | 24.94        | 268.45 | 81.04      | 872. |
|        | G10     | 56.41     | 607.19 | 24.15        | 259.95 | 80.56      | 867. |
| GROUND | G11     | 56.41     | 607.19 | 24.94        | 268.45 | 81.35      | 875. |
|        | G12     | 56.41     | 607.19 | 25.22        | 271.47 | 81.63      | 878. |
|        | G13     | 56.41     | 607.19 | 24.75        | 266.41 | 81.16      | 873. |
|        | G14     | 56.41     | 607.19 | 24.61        | 264.90 | 81.02      | 872. |
|        | G18     | 56.43     | 607.41 | 24.54        | 264.15 | 80.97      | 871. |