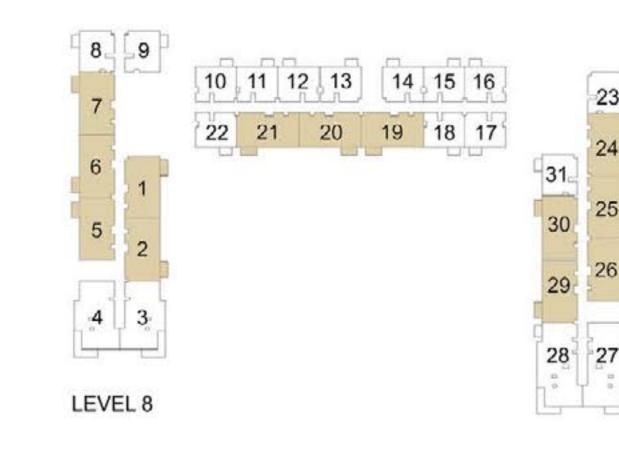

### 1 BEDROOM APARTMENT 1C - TOWER B

| LEVEL       | LINIT NO | UNIT  | AREA   | BALCON | NY AREA | TOTAL | LAREA  |
|-------------|----------|-------|--------|--------|---------|-------|--------|
| LEVEL       | UNIT NO  | SQM   | SQFT.  | SQM.   | SQFT.   | SQM.  | SQFT.  |
|             |          |       | TOW    | ER B   |         |       |        |
| GROUND      | G26      | 56.31 | 606.12 | 25.40  | 273.40  | 81.71 | 879.52 |
|             | 108      | 56.06 | 603.42 | 3.99   | 42.95   | 60.05 | 646.37 |
| Ī           | 109      | 56.63 | 609.56 | 3.99   | 42.95   | 60.62 | 652.51 |
|             | 110      | 56.16 | 604.50 | 3.99   | 42.95   | 60.15 | 647.45 |
|             | 111      | 56.55 | 608.70 | 3.99   | 42.95   | 60.54 | 651.65 |
| Ī           | 112      | 56.88 | 612.25 | 3.99   | 42.95   | 60.87 | 655.20 |
| 15/51 01    | 115      | 56.41 | 607.19 | 3.99   | 42.95   | 60.40 | 650.14 |
| LEVEL 01    | 116      | 56.41 | 607.19 | 3.99   | 42.95   | 60.40 | 650.14 |
| Ī           | 117      | 56.41 | 607.19 | 3.99   | 42.95   | 60.40 | 650.14 |
|             | 118      | 56.41 | 607.19 | 3.99   | 42.95   | 60.40 | 650.14 |
|             | 122      | 56.43 | 607.41 | 3.99   | 42.95   | 60.42 | 650.36 |
| Ī           | 123      | 56.31 | 606.12 | 3.99   | 42.95   | 60.30 | 649.07 |
| Ì           | 131      | 56.31 | 606.12 | 3.99   | 42.95   | 60.30 | 649.07 |
|             | 208      | 56.06 | 603.42 | 3.99   | 42.95   | 60.05 | 646.37 |
| -           | 209      | 56.63 | 609.56 | 3.99   | 42.95   | 60.62 | 652.51 |
|             | 210      | 56.16 | 604.50 | 3.99   | 42.95   | 60.15 | 647.45 |
| Ì           | 211      | 56.55 | 608.70 | 3.99   | 42.95   | 60.54 | 651.65 |
|             | 212      | 56.88 | 612.25 | 3.99   | 42.95   | 60.87 | 655.20 |
| . =         | 215      | 56.41 | 607.19 | 3.99   | 42.95   | 60.40 | 650.14 |
| LEVEL 02-07 | 216      | 56.41 | 607.19 | 3.99   | 42.95   | 60.40 | 650.14 |
|             | 217      | 56.41 | 607.19 | 3.99   | 42.95   | 60.40 | 650.14 |
|             | 218      | 56.41 | 607.19 | 3.99   | 42.95   | 60.40 | 650.14 |
|             | 222      | 56.43 | 607.41 | 3.99   | 42.95   | 60.42 | 650.36 |
|             | 223      | 56.31 | 606.12 | 3.99   | 42.95   | 60.30 | 649.07 |
|             | 231      | 56.31 | 606.12 | 3.99   | 42.95   | 60.30 | 649.07 |
|             | 808      | 56.06 | 603.42 | 3.99   | 42.95   | 60.05 | 646.37 |
|             | 810      | 56.16 | 604.50 | 3.99   | 42.95   | 60.15 | 647.45 |
|             | 811      | 56.55 | 608.70 | 3.99   | 42.95   | 60.54 | 651.65 |
|             | 812      | 56.88 | 612.25 | 3.99   | 42.95   | 60.87 | 655.20 |
|             | 815      | 56.41 | 607.19 | 3.99   | 42.95   | 60.40 | 650.14 |
| LEVEL 08    | 816      | 56.41 | 607.19 | 3.99   | 42.95   | 60.40 | 650.14 |
|             | 817      | 56.41 | 607.19 | 3.99   | 42.95   | 60.40 | 650.14 |
|             | 818      | 56.41 | 607.19 | 3.99   | 42.95   | 60.40 | 650.14 |
|             | 822      | 56.43 | 607.41 | 3.99   | 42.95   | 60.42 | 650.36 |
|             | 823      | 56.31 | 606.12 | 3.99   | 42.95   | 60.30 | 649.07 |
|             | 831      | 56.31 | 606.12 | 3.99   | 42.95   | 60.30 | 649.07 |