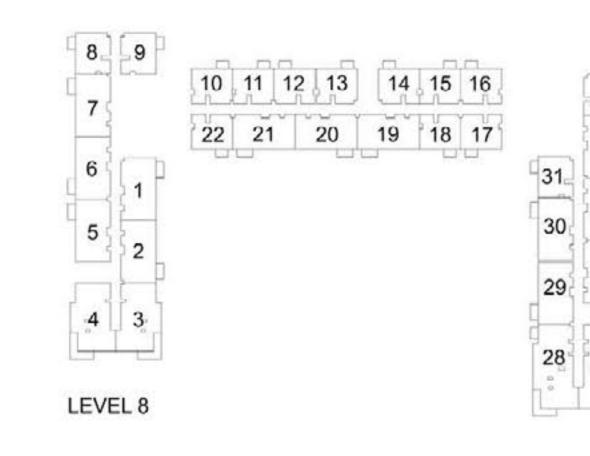

### 1 BEDROOM APARTMENT 1C - TOWER B

| LEVEL       | LINIT NO | UNIT  | AREA   | BALCON | NY AREA | TOTAL | LAREA  |
|-------------|----------|-------|--------|--------|---------|-------|--------|
| LEVEL       | UNIT NO  | SQM   | SQFT.  | SQM.   | SQFT.   | SQM.  | SQFT.  |
|             |          |       | TOW    | ER B   |         |       |        |
| GROUND      | G26      | 56.31 | 606.12 | 25.40  | 273.40  | 81.71 | 879.52 |
|             | 108      | 56.06 | 603.42 | 3.99   | 42.95   | 60.05 | 646.37 |
| Ī           | 109      | 56.63 | 609.56 | 3.99   | 42.95   | 60.62 | 652.51 |
|             | 110      | 56.16 | 604.50 | 3.99   | 42.95   | 60.15 | 647.45 |
|             | 111      | 56.55 | 608.70 | 3.99   | 42.95   | 60.54 | 651.65 |
| Ī           | 112      | 56.88 | 612.25 | 3.99   | 42.95   | 60.87 | 655.20 |
| 15/51 01    | 115      | 56.41 | 607.19 | 3.99   | 42.95   | 60.40 | 650.14 |
| LEVEL 01    | 116      | 56.41 | 607.19 | 3.99   | 42.95   | 60.40 | 650.14 |
| Ī           | 117      | 56.41 | 607.19 | 3.99   | 42.95   | 60.40 | 650.14 |
|             | 118      | 56.41 | 607.19 | 3.99   | 42.95   | 60.40 | 650.14 |
|             | 122      | 56.43 | 607.41 | 3.99   | 42.95   | 60.42 | 650.36 |
| Ī           | 123      | 56.31 | 606.12 | 3.99   | 42.95   | 60.30 | 649.07 |
| Ì           | 131      | 56.31 | 606.12 | 3.99   | 42.95   | 60.30 | 649.07 |
|             | 208      | 56.06 | 603.42 | 3.99   | 42.95   | 60.05 | 646.37 |
| -           | 209      | 56.63 | 609.56 | 3.99   | 42.95   | 60.62 | 652.51 |
|             | 210      | 56.16 | 604.50 | 3.99   | 42.95   | 60.15 | 647.45 |
| Ì           | 211      | 56.55 | 608.70 | 3.99   | 42.95   | 60.54 | 651.65 |
|             | 212      | 56.88 | 612.25 | 3.99   | 42.95   | 60.87 | 655.20 |
| . =         | 215      | 56.41 | 607.19 | 3.99   | 42.95   | 60.40 | 650.14 |
| LEVEL 02-07 | 216      | 56.41 | 607.19 | 3.99   | 42.95   | 60.40 | 650.14 |
|             | 217      | 56.41 | 607.19 | 3.99   | 42.95   | 60.40 | 650.14 |
|             | 218      | 56.41 | 607.19 | 3.99   | 42.95   | 60.40 | 650.14 |
|             | 222      | 56.43 | 607.41 | 3.99   | 42.95   | 60.42 | 650.36 |
|             | 223      | 56.31 | 606.12 | 3.99   | 42.95   | 60.30 | 649.07 |
|             | 231      | 56.31 | 606.12 | 3.99   | 42.95   | 60.30 | 649.07 |
|             | 808      | 56.06 | 603.42 | 3.99   | 42.95   | 60.05 | 646.37 |
|             | 810      | 56.16 | 604.50 | 3.99   | 42.95   | 60.15 | 647.45 |
|             | 811      | 56.55 | 608.70 | 3.99   | 42.95   | 60.54 | 651.65 |
|             | 812      | 56.88 | 612.25 | 3.99   | 42.95   | 60.87 | 655.20 |
|             | 815      | 56.41 | 607.19 | 3.99   | 42.95   | 60.40 | 650.14 |
| LEVEL 08    | 816      | 56.41 | 607.19 | 3.99   | 42.95   | 60.40 | 650.14 |
|             | 817      | 56.41 | 607.19 | 3.99   | 42.95   | 60.40 | 650.14 |
|             | 818      | 56.41 | 607.19 | 3.99   | 42.95   | 60.40 | 650.14 |
|             | 822      | 56.43 | 607.41 | 3.99   | 42.95   | 60.42 | 650.36 |
|             | 823      | 56.31 | 606.12 | 3.99   | 42.95   | 60.30 | 649.07 |
|             | 831      | 56.31 | 606.12 | 3.99   | 42.95   | 60.30 | 649.07 |