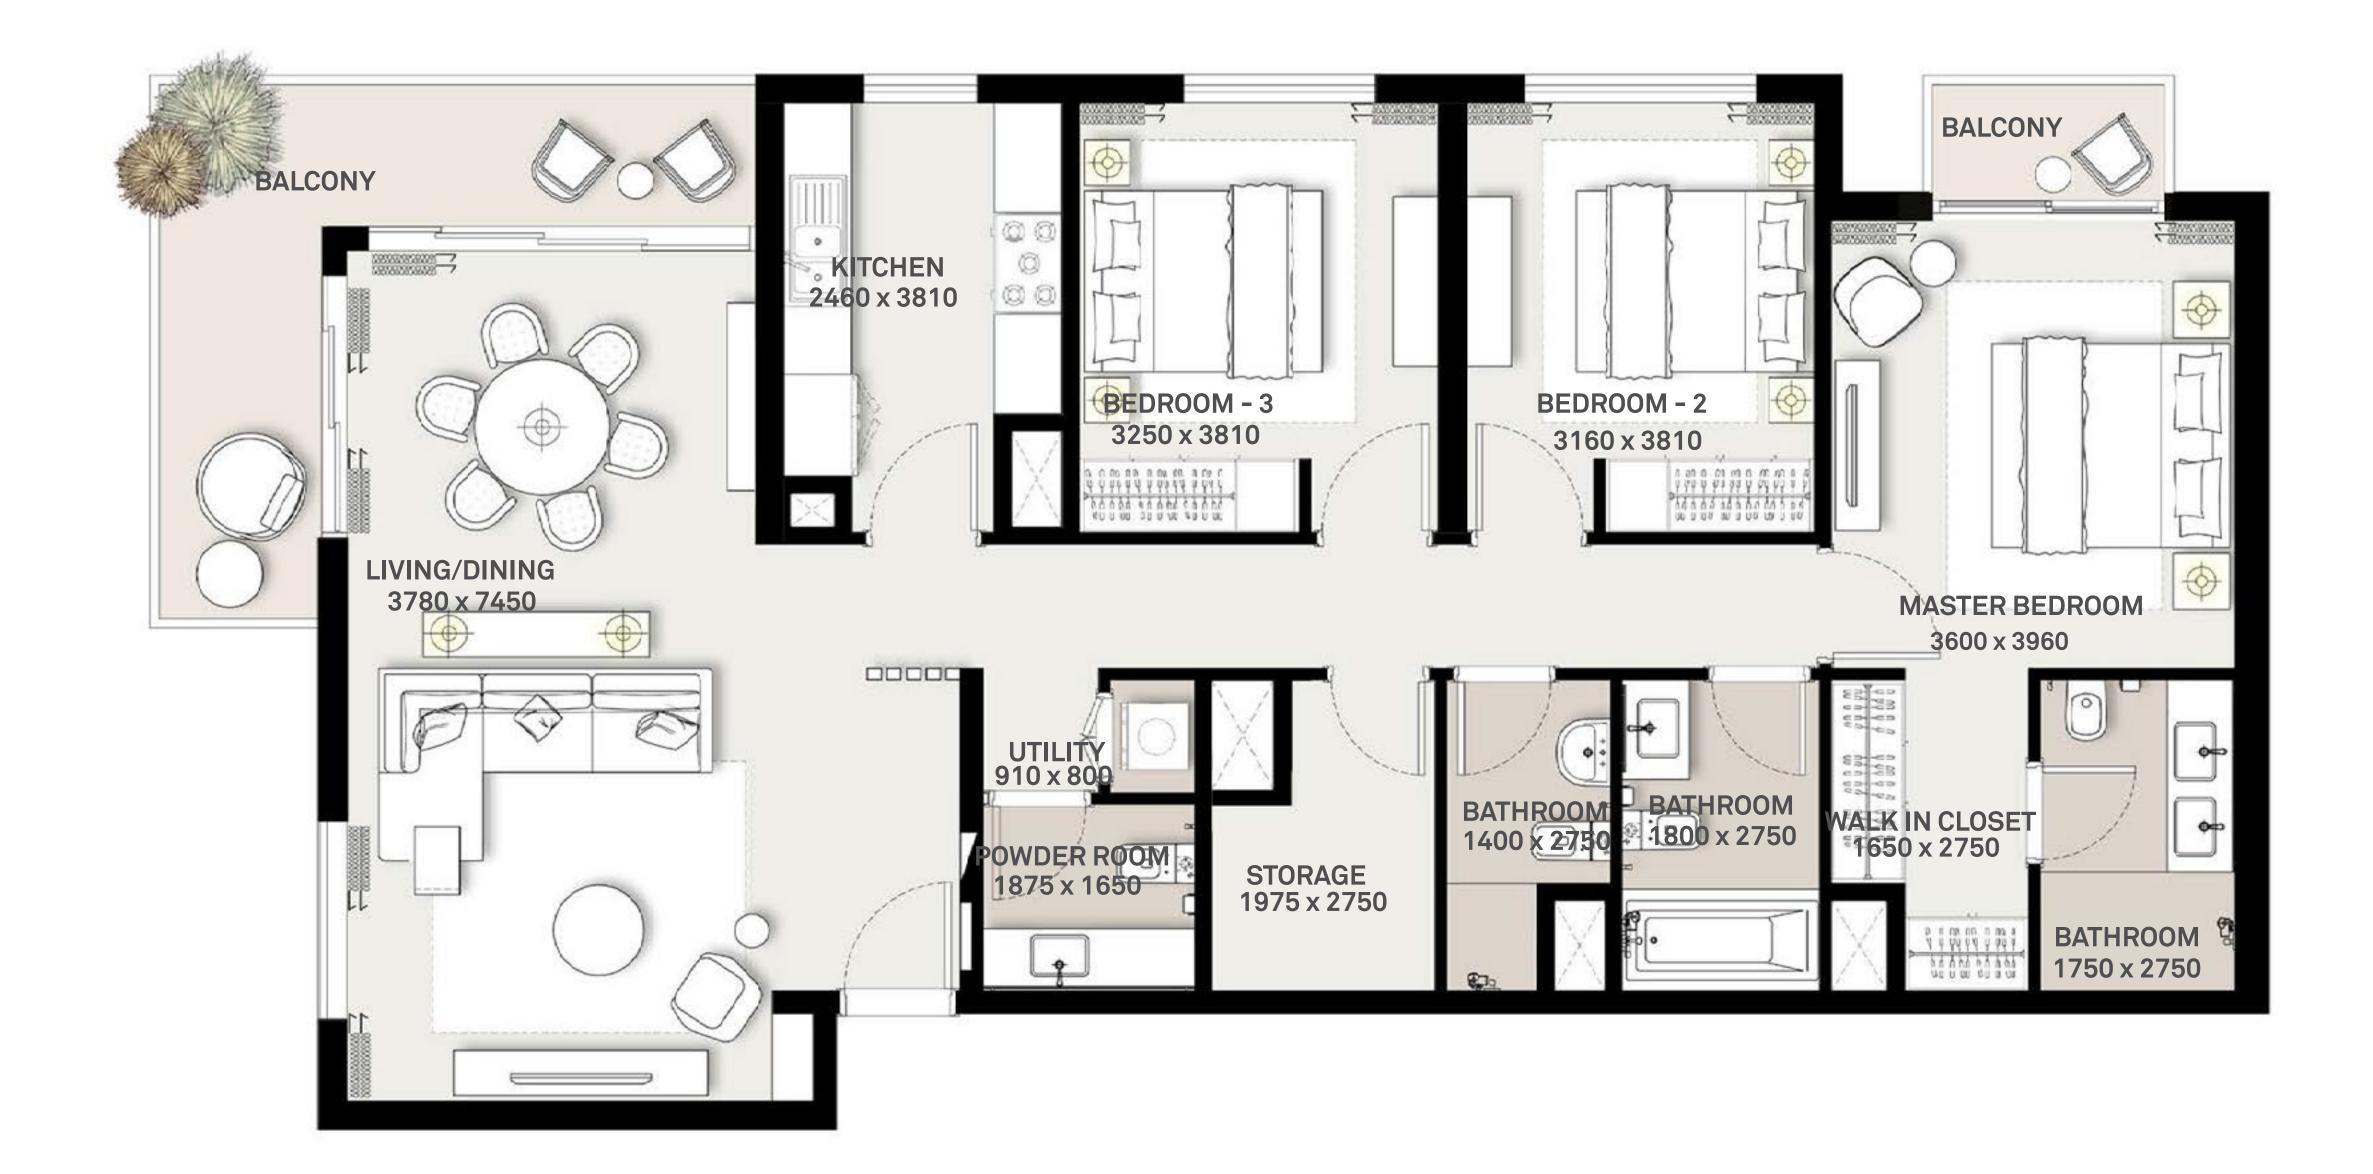

| 1583.48 |
| LEVEL 01    | 128     | 130.79 | 1407.81 | 16.72  | 179.97  | 147.51     | 1587.78 |
| LEVEL 02 07 | 227     | 130.39 | 1403.51 | 16.72  | 179.97  | 147.11     | 1583.48 |
| LEVEL 02-07 | 228     | 130.79 | 1407.81 | 16.72  | 179.97  | 147.51     | 1587.78 |
| LEVEL 08    | 827     | 130.39 | 1403.51 | 16.72  | 179.97  | 147.11     | 1583.48 |
| LEVEL 00    | 828     | 130.79 | 1407.81 | 16.72  | 179.97  | 147.51     | 1587.78 |
| LEVEL 09    | 926     | 130.39 | 1403.51 | 16.72  | 179.97  | 147.11     | 1583.48 |
| LEVEL 09    | 927     | 130.79 | 1407.81 | 16.72  | 179.97  | 147.51     | 1587.78 |
| LEVEL 10    | 1026    | 130.39 | 1403.51 | 16.72  | 179.97  | 147.11     | 1583.48 |
| LEVEL 10    | 1027    | 130.79 | 1407.81 | 16.72  | 179.97  | 147.51     | 1587.78 |











PARK RIDGE TOWER B

### 3 BEDROOM APARTMENT 3D - TOWER B

| LEVEL    | UNIT NO | UNIT AREA |         | BALCONY AREA |         | TOTAL AREA |         |  |  |
|----------|---------|-----------|---------|--------------|---------|------------|---------|--|--|
|          |         | SQM       | SQFT.   | SQM.         | SQFT.   | SQM.       | SQFT.   |  |  |
|          | TOWER B |           |         |              |         |            |         |  |  |
| LEVEL 11 | 1119    | 140.15    | 1508.56 | 95.38        | 1026.66 | 235.53     | 2535.22 |  |  |







**TERRACE** 





















PARK RIDGE TOWER B

# 3 BEDROOM APARTMENT 3 E - TOWER B

| LEVEL    | UNIT NO | UNIT AREA |         | BALCONY AREA |        | TOTAL AREA |         |  |  |
|----------|---------|-----------|---------