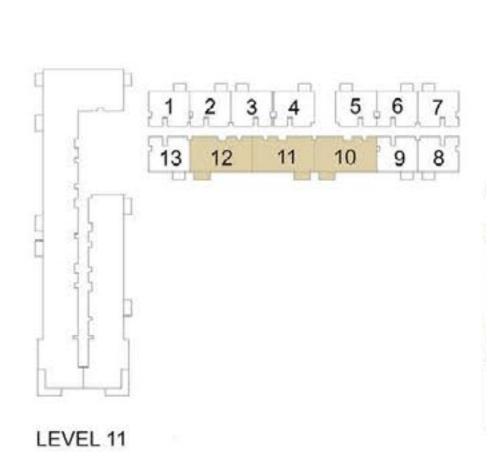

|
|           | 1121     | 87.54 | 942.27 | 5.18   | 55.76   | 92.72      | 998.03  |  |
|           | 1210     | 87.44 | 941.20 | 5.18   | 55.76   | 92.62      | 996.96  |  |
|           | 1211     | 87.32 | 939.90 | 5.18   | 55.76   | 92.50      | 995.66  |  |
|           | 1212     | 87.68 | 943.78 | 5.18   | 55.76   | 92.86      | 999.54  |  |
| LEVEL 40  | 1215     | 87.60 | 942.92 | 5.18   | 55.76   | 92.78      | 998.68  |  |
| LEVEL 12  | 1216     | 87.35 | 940.23 | 5.18   | 55.76   | 92.53      | 995.99  |  |
|           | 1217     | 88.13 | 948.62 | 5.18   | 55.76   | 93.31      | 1004.38 |  |
|           | 1220     | 87.23 | 938.94 | 5.18   | 55.76   | 92.41      | 994.70  |  |
|           | 1221     | 87.54 | 942.27 | 5.18   | 55.76   | 92.72      | 998.03  |  |























PARK RIDGE TOWER B

### 2 BEDROOM APARTMENT 2D - TOWER B

| LEVEL       | UNIT NO UNIT |        | AREA    | BALCON | BALCONY AREA |        | . AREA  |  |
|-------------|--------------|--------|---------|--------|--------------|--------|---------|--|
| LEVEL       | ONIT NO      | SQM    | SQFT.   | SQM.   | SQFT.        | SQM.   | SQFT.   |  |
| GROUND      | TOWER B      |        |         |        |              |        |         |  |
| LEVEL 01    | 103          | 105.93 | 1140.22 | 13.41  | 144.34       | 119.34 | 1284.56 |  |
| LEVEL 01    | 104          | 105.19 | 1132.26 | 13.50  | 145.31       | 118.69 | 1277.57 |  |
| LEVEL 02 07 | 203          | 105.93 | 1140.22 | 13.41  | 144.34       | 119.34 | 1284.56 |  |
| LEVEL 02-07 | 204          | 105.19 | 1132.26 | 13.50  | 145