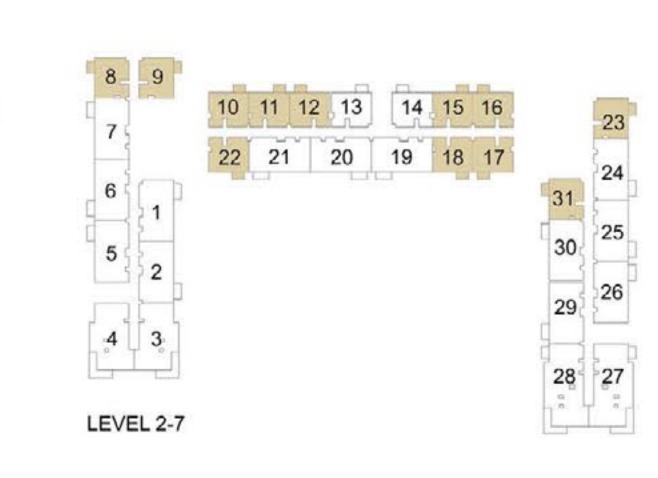

#### 1 BEDROOM APARTMENT 1C - TOWER B

| LEVE!     | LIBUT NO | UNIT  | AREA   | BALCON | IY AREA | TOTAL | AREA   |
|-----------|----------|-------|--------|--------|---------|-------|--------|
| LEVEL     | UNIT NO  | SQM   | SQFT.  | SQM.   | SQFT.   | SQM.  | SQFT.  |
|           | 907      | 56.06 | 603.42 | 3.99   | 42.95   | 60.05 | 646.37 |
|           | 908      | 56.63 | 609.56 | 3.99   | 42.95   | 60.62 | 652.51 |
|           | 909      | 56.16 | 604.50 | 3.99   | 42.95   | 60.15 | 647.45 |
|           | 910      | 56.55 | 608.70 | 3.99   | 42.95   | 60.54 | 651.65 |
|           | 911      | 56.88 | 612.25 | 3.99   | 42.95   | 60.87 | 655.20 |
| LEVEL 09  | 914      | 56.41 | 607.19 | 3.99   | 42.95   | 60.40 | 650.14 |
|           | 915      | 56.41 | 607.19 | 3.99   | 42.95   | 60.40 | 650.14 |
|           | 916      | 56.41 | 607.19 | 3.99   | 42.95   | 60.40 | 650.14 |
|           | 917      | 56.41 | 607.19 | 3.99   | 42.95   | 60.40 | 650.14 |
|           | 921      | 56.43 | 607.41 | 3.99   | 42.95   | 60.42 | 650.36 |
|           | 930      | 56.31 | 606.12 | 3.99   | 42.95   | 60.30 | 649.07 |
|           | 1007     | 56.06 | 603.42 | 3.99   | 42.95   | 60.05 | 646.37 |
|           | 1008     | 56.63 | 609.56 | 3.99   | 42.95   | 60.62 | 652.51 |
|           | 1009     | 56.16 | 604.50 | 3.99   | 42.95   | 60.15 | 647.45 |
|           | 1010     | 56.55 | 608.70 | 3.99   | 42.95   | 60.54 | 651.65 |
|           | 1011     | 56.88 | 612.25 | 3.99   | 42.95   | 60.87 | 655.20 |
| 151/51 40 | 1014     | 56.41 | 607.19 | 3.99   | 42.95   | 60.40 | 650.14 |
|           | 1015     | 56.41 | 607.19 | 3.99   | 42.95   | 60.40 | 650.14 |
|           | 1016     | 56.41 | 607.19 | 3.99   | 42.95   | 60.40 | 650.14 |
|           | 1017     | 56.41 | 607.19 | 3.99   | 42.95   | 60.40 | 650.14 |
|           | 1021     | 56.43 | 607.41 | 3.99   | 42.95   | 60.42 | 650.36 |
|           | 1022     | 56.31 | 606.12 | 3.99   | 42.95   | 60.30 | 649.07 |
|           | 1030     | 56.31 | 606.12 | 3.99   | 42.95   | 60.30 | 649.07 |
|           | 1101     | 56.16 | 604.50 | 3.99   | 42.95   | 60.15 | 647.45 |
|           | 1102     | 56.55 | 608.70 | 3.99   | 42.95   | 60.54 | 651.65 |
|           | 1103     | 56.88 | 612.25 | 3.99   | 42.95   | 60.87 | 655.20 |
|           | 1106     | 56.41 | 607.19 | 3.99   | 42.95   | 60.40 | 650.14 |
| LEVEL 11  | 1107     | 56.41 | 607.19 | 3.99   | 42.95   | 60.40 | 650.14 |
|           | 1108     | 56.41 | 607.19 | 3.99   | 42.95   | 60.40 | 650.14 |
|           | 1109     | 56.41 | 607.19 | 3.99   | 42.95   | 60.40 | 650.14 |
|           | 1113     | 56.43 | 607.41 | 3.99   | 42.95   | 60.42 | 650.36 |
|           | 1122     | 56.31 | 606.12 | 3.99   | 42.95   | 60.30 | 649.07 |
|           | 1201     | 56.16 | 604.50 | 3.99   | 42.95   | 60.15 | 647.45 |
|           | 1202     | 56.55 | 608.70 | 3.99   | 42.95   | 60.54 | 651.65 |
|           | 1203     | 56.88 | 612.25 | 3.99   | 42.95   | 60.87 | 655.20 |
|           | 1206     | 56.41 | 607.19 | 3.99   | 42.95   | 60.40 | 650.14 |
|           | 1207     | 56.41 | 607.19 | 3.99   | 42.95   | 60.40 | 650.14 |
| LEVEL 12  | 1208     | 56.41 | 607.19 | 3.99   | 42.95   | 60.40 | 650.14 |
|           | 1209     | 56.41 | 607.19 | 3.99   | 42.95   | 60.40 | 650.14 |
|           | 1213     | 56.43 | 607.41 | 3.99   | 42.95   | 60.42 | 650.36 |
|           | 1214     | 56.31 | 606.12 | 3.99   | 42.95   | 60.30 | 649.07 |
|           | 1222     | 56.31 | 606.12 | 3.99   | 42.95   | 60.30 | 649.07 |

PARK RIDGE TOWER B