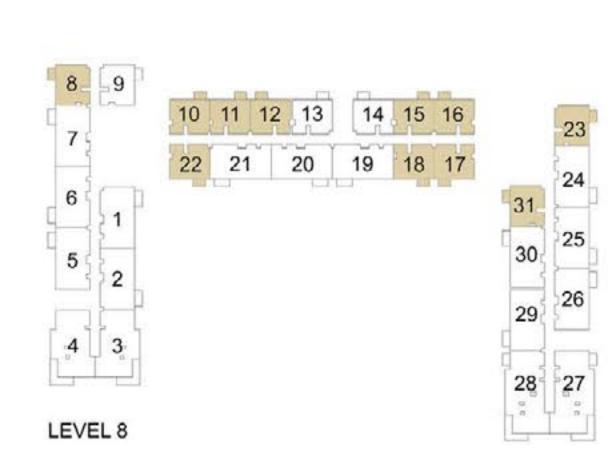

### 1 BEDROOM APARTMENT 1E - TOWER B

| LEVEL    | UNITALO |       | T AREA BALO |      | BALCONY AREA |       | TOTAL AREA |  |
|----------|---------|-------|-------------|------|--------------|-------|------------|--|
|          | UNIT NO | SQM   | SQFT.       | SQM. | SQFT.        | SQM.  | SQFT.      |  |
|          |         |       | TOW         | ER B |              |       |            |  |
| LEVEL 12 | 1218    | 57.04 | 613.97      | 2.92 | 31.43        | 59.96 | 645.40     |  |

PARK RIDGE TOWER B