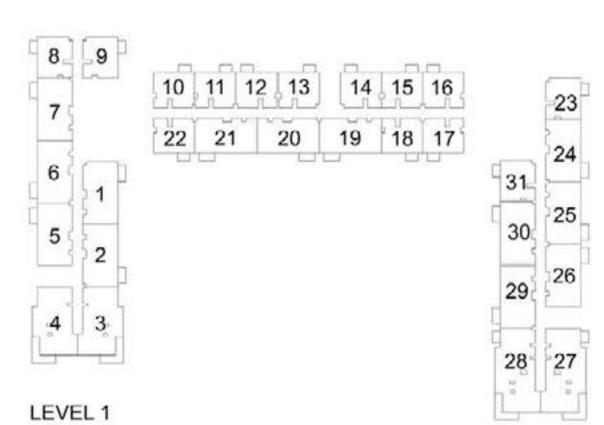

### 1 BEDROOM APARTMENT 1C - TOWER B

| LEVEL       | LINIT NO | UNIT  | AREA   | BALCON | NY AREA | TOTAL | LAREA  |
|-------------|----------|-------|--------|--------|---------|-------|--------|
| LEVEL       | UNIT NO  | SQM   | SQFT.  | SQM.   | SQFT.   | SQM.  | SQFT.  |
|             |          |       | TOW    | ER B   |         |       |        |
| GROUND      | G26      | 56.31 | 606.12 | 25.40  | 273.40  | 81.71 | 879.52 |
|             | 108      | 56.06 | 603.42 | 3.99   | 42.95   | 60.05 | 646.37 |
| Ī           | 109      | 56.63 | 609.56 | 3.99   | 42.95   | 60.62 | 652.51 |
|             | 110      | 56.16 | 604.50 | 3.99   | 42.95   | 60.15 | 647.45 |
|             | 111      | 56.55 | 608.70 | 3.99   | 42.95   | 60.54 | 651.65 |
| Ī           | 112      | 56.88 | 612.25 | 3.99   | 42.95   | 60.87 | 655.20 |
| 15/51 01    | 115      | 56.41 | 607.19 | 3.99   | 42.95   | 60.40 | 650.14 |
| LEVEL 01    | 116      | 56.41 | 607.19 | 3.99   | 42.95   | 60.40 | 650.14 |
| Ī           | 117      | 56.41 | 607.19 | 3.99   | 42.95   | 60.40 | 650.14 |
|             | 118      | 56.41 | 607.19 | 3.99   | 42.95   | 60.40 | 650.14 |
|             | 122      | 56.43 | 607.41 | 3.99   | 42.95   | 60.42 | 650.36 |
| Ī           | 123      | 56.31 | 606.12 | 3.99   | 42.95   | 60.30 | 649.07 |
| Ì           | 131      | 56.31 | 606.12 | 3.99   | 42.95   | 60.30 | 649.07 |
|             | 208      | 56.06 | 603.42 | 3.99   | 42.95   | 60.05 | 646.37 |
| -           | 209      | 56.63 | 609.56 | 3.99   | 42.95   | 60.62 | 652.51 |
|             | 210      | 56.16 | 604.50 | 3.99   | 42.95   | 60.15 | 647.45 |
| Ì           | 211      | 56.55 | 608.70 | 3.99   | 42.95   | 60.54 | 651.65 |
|             | 212      | 56.88 | 612.25 | 3.99   | 42.95   | 60.87 | 655.20 |
| . =         | 215      | 56.41 | 607.19 | 3.99   | 42.95   | 60.40 | 650.14 |
| LEVEL 02-07 | 216      | 56.41 | 607.19 | 3.99   | 42.95   | 60.40 | 650.14 |
|             | 217      | 56.41 | 607.19 | 3.99   | 42.95   | 60.40 | 650.14 |
|             | 218      | 56.41 | 607.19 | 3.99   | 42.95   | 60.40 | 650.14 |
|             | 222      | 56.43 | 607.41 | 3.99   | 42.95   | 60.42 | 650.36 |
|             | 223      | 56.31 | 606.12 | 3.99   | 42.95   | 60.30 | 649.07 |
|             | 231      | 56.31 | 606.12 | 3.99   | 42.95   | 60.30 | 649.07 |
|             | 808      | 56.06 | 603.42 | 3.99   | 42.95   | 60.05 | 646.37 |
|             | 810      | 56.16 | 604.50 | 3.99   | 42.95   | 60.15 | 647.45 |
|             | 811      | 56.55 | 608.70 | 3.99   | 42.95   | 60.54 | 651.65 |
|             | 812      | 56.88 | 612.25 | 3.99   | 42.95   | 60.87 | 655.20 |
|             | 815      | 56.41 | 607.19 | 3.99   | 42.95   | 60.40 | 650.14 |
| LEVEL 08    | 816      | 56.41 | 607.19 | 3.99   | 42.95   | 60.40 | 650.14 |
|             | 817      | 56.41 | 607.19 | 3.99   | 42.95   | 60.40 | 650.14 |
|             | 818      | 56.41 | 607.19 | 3.99   | 42.95   | 60.40 | 650.14 |
|             | 822      | 56.43 | 607.41 | 3.99   | 42.95   | 60.42 | 650.36 |
|             | 823      | 56.31 | 606.12 | 3.99   | 42.95   | 60.30 | 649.07 |
|             | 831      | 56.31 | 606.12 | 3.99   | 42.95   | 60.30 | 649.07 |

PARK RIDGE TOWER B