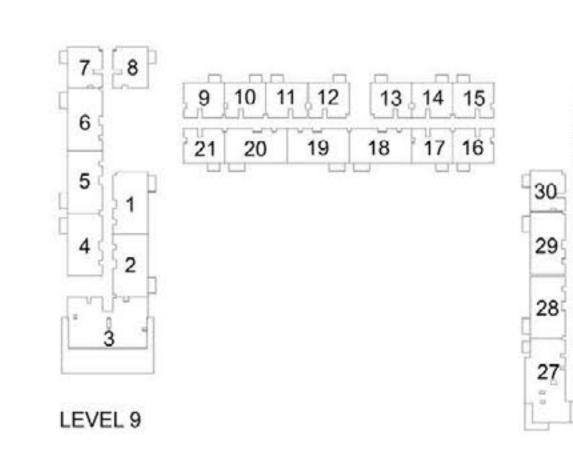

#### 1 BEDROOM APARTMENT 1C - TOWER B

| LEVE!     | LIBUT NO | UNIT  | AREA   | BALCON | IY AREA | TOTAL | AREA   |
|-----------|----------|-------|--------|--------|---------|-------|--------|
| LEVEL     | UNIT NO  | SQM   | SQFT.  | SQM.   | SQFT.   | SQM.  | SQFT.  |
|           | 907      | 56.06 | 603.42 | 3.99   | 42.95   | 60.05 | 646.37 |
|           | 908      | 56.63 | 609.56 | 3.99   | 42.95   | 60.62 | 652.51 |
|           | 909      | 56.16 | 604.50 | 3.99   | 42.95   | 60.15 | 647.45 |
|           | 910      | 56.55 | 608.70 | 3.99   | 42.95   | 60.54 | 651.65 |
|           | 911      | 56.88 | 612.25 | 3.99   | 42.95   | 60.87 | 655.20 |
| LEVEL 09  | 914      | 56.41 | 607.19 | 3.99   | 42.95   | 60.40 | 650.14 |
|           | 915      | 56.41 | 607.19 | 3.99   | 42.95   | 60.40 | 650.14 |
|           | 916      | 56.41 | 607.19 | 3.99   | 42.95   | 60.40 | 650.14 |
|           | 917      | 56.41 | 607.19 | 3.99   | 42.95   | 60.40 | 650.14 |
|           | 921      | 56.43 | 607.41 | 3.99   | 42.95   | 60.42 | 650.36 |
|           | 930      | 56.31 | 606.12 | 3.99   | 42.95   | 60.30 | 649.07 |
|           | 1007     | 56.06 | 603.42 | 3.99   | 42.95   | 60.05 | 646.37 |
|           | 1008     | 56.63 | 609.56 | 3.99   | 42.95   | 60.62 | 652.51 |
|           | 1009     | 56.16 | 604.50 | 3.99   | 42.95   | 60.15 | 647.45 |
|           | 1010     | 56.55 | 608.70 | 3.99   | 42.95   | 60.54 | 651.65 |
|           | 1011     | 56.88 | 612.25 | 3.99   | 42.95   | 60.87 | 655.20 |
| 151/51 40 | 1014     | 56.41 | 607.19 | 3.99   | 42.95   | 60.40 | 650.14 |
|           | 1015     | 56.41 | 607.19 | 3.99   | 42.95   | 60.40 | 650.14 |
|           | 1016     | 56.41 | 607.19 | 3.99   | 42.95   | 60.40 | 650.14 |
|           | 1017     | 56.41 | 607.19 | 3.99   | 42.95   | 60.40 | 650.14 |
|           | 1021     | 56.43 | 607.41 | 3.99   | 42.95   | 60.42 | 650.36 |
|           | 1022     | 56.31 | 606.12 | 3.99   | 42.95   | 60.30 | 649.07 |
|           | 1030     | 56.31 | 606.12 | 3.99   | 42.95   | 60.30 | 649.07 |
|           | 1101     | 56.16 | 604.50 | 3.99   | 42.95   | 60.15 | 647.45 |
|           | 1102     | 56.55 | 608.70 | 3.99   | 42.95   | 60.54 | 651.65 |
|           | 1103     | 56.88 | 612.25 | 3.99   | 42.95   | 60.87 | 655.20 |
|           | 1106     | 56.41 | 607.19 | 3.99   | 42.95   | 60.40 | 650.14 |
| LEVEL 11  | 1107     | 56.41 | 607.19 | 3.99   | 42.95   | 60.40 | 650.14 |
|           | 1108     | 56.41 | 607.19 | 3.99   | 42.95   | 60.40 | 650.14 |
|           | 1109     | 56.41 | 607.19 | 3.99   | 42.95   | 60.40 | 650.14 |
|           | 1113     | 56.43 | 607.41 | 3.99   | 42.95   | 60.42 | 650.36 |
|           | 1122     | 56.31 | 606.12 | 3.99   | 42.95   | 60.30 | 649.07 |
|           | 1201     | 56.16 | 604.50 | 3.99   | 42.95   | 60.15 | 647.45 |
|           | 1202     | 56.55 | 608.70 | 3.99   | 42.95   | 60.54 | 651.65 |
|           | 1203     | 56.88 | 612.25 | 3.99   | 42.95   | 60.87 | 655.20 |
|           | 1206     | 56.41 | 607.19 | 3.99   | 42.95   | 60.40 | 650.14 |
|           | 1207     | 56.41 | 607.19 | 3.99   | 42.95   | 60.40 | 650.14 |
| LEVEL 12  | 1208     | 56.41 | 607.19 | 3.99   | 42.95   | 60.40 | 650.14 |
|           | 1209     | 56.41 | 607.19 | 3.99   | 42.95   | 60.40 | 650.14 |
|           | 1213     | 56.43 | 607.41 | 3.99   | 42.95   | 60.42 | 650.36 |
|           | 1214     | 56.31 | 606.12 | 3.99   | 42.95   | 60.30 | 649.07 |
|           | 1222     | 56.31 | 606.12 | 3.99   | 42.95   | 60.30 | 649.07 |