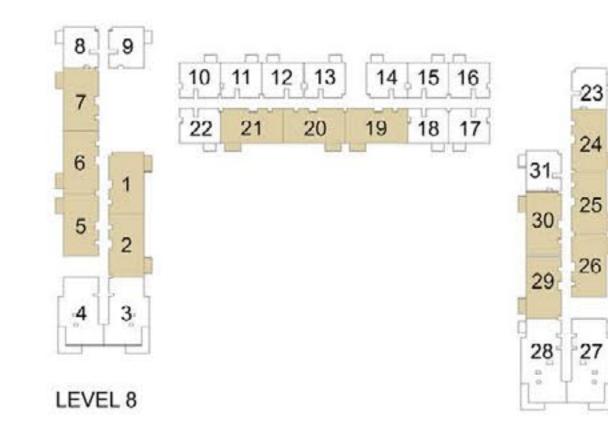

### 1 BEDROOM APARTMENT 1C - TOWER B

| LEVEL       | LINIT NO | UNIT  | AREA   | BALCON | NY AREA | TOTAL | LAREA  |
|-------------|----------|-------|--------|--------|---------|-------|--------|
| LEVEL       | UNIT NO  | SQM   | SQFT.  | SQM.   | SQFT.   | SQM.  | SQFT.  |
|             |          |       | TOW    | ER B   |         |       |        |
| GROUND      | G26      | 56.31 | 606.12 | 25.40  | 273.40  | 81.71 | 879.52 |
|             | 108      | 56.06 | 603.42 | 3.99   | 42.95   | 60.05 | 646.37 |
| Ī           | 109      | 56.63 | 609.56 | 3.99   | 42.95   | 60.62 | 652.51 |
|             | 110      | 56.16 | 604.50 | 3.99   | 42.95   | 60.15 | 647.45 |
|             | 111      | 56.55 | 608.70 | 3.99   | 42.95   | 60.54 | 651.65 |
| Ī           | 112      | 56.88 | 612.25 | 3.99   | 42.95   | 60.87 | 655.20 |
| 15/51 01    | 115      | 56.41 | 607.19 | 3.99   | 42.95   | 60.40 | 650.14 |
| LEVEL 01    | 116      | 56.41 | 607.19 | 3.99   | 42.95   | 60.40 | 650.14 |
| Ī           | 117      | 56.41 | 607.19 | 3.99   | 42.95   | 60.40 | 650.14 |
|             | 118      | 56.41 | 607.19 | 3.99   | 42.95   | 60.40 | 650.14 |
|             | 122      | 56.43 | 607.41 | 3.99   | 42.95   | 60.42 | 650.36 |
| Ī           | 123      | 56.31 | 606.12 | 3.99   | 42.95   | 60.30 | 649.07 |
| Ì           | 131      | 56.31 | 606.12 | 3.99   | 42.95   | 60.30 | 649.07 |
|             | 208      | 56.06 | 603.42 | 3.99   | 42.95   | 60.05 | 646.37 |
| -           | 209      | 56.63 | 609.56 | 3.99   | 42.95   | 60.62 | 652.51 |
|             | 210      | 56.16 | 604.50 | 3.99   | 42.95   | 60.15 | 647.45 |
| Ì           | 211      | 56.55 | 608.70 | 3.99   | 42.95   | 60.54 | 651.65 |
|             | 212      | 56.88 | 612.25 | 3.99   | 42.95   | 60.87 | 655.20 |
| . =         | 215      | 56.41 | 607.19 | 3.99   | 42.95   | 60.40 | 650.14 |
| LEVEL 02-07 | 216      | 56.41 | 607.19 | 3.99   | 42.95   | 60.40 | 650.14 |
|             | 217      | 56.41 | 607.19 | 3.99   | 42.95   | 60.40 | 650.14 |
|             | 218      | 56.41 | 607.19 | 3.99   | 42.95   | 60.40 | 650.14 |
|             | 222      | 56.43 | 607.41 | 3.99   | 42.95   | 60.42 | 650.36 |
|             | 223      | 56.31 | 606.12 | 3.99   | 42.95   | 60.30 | 649.07 |
|             | 231      | 56.31 | 606.12 | 3.99   | 42.95   | 60.30 | 649.07 |
|             | 808      | 56.06 | 603.42 | 3.99   | 42.95   | 60.05 | 646.37 |
|             | 810      | 56.16 | 604.50 | 3.99   | 42.95   | 60.15 | 647.45 |
|             | 811      | 56.55 | 608.70 | 3.99   | 42.95   | 60.54 | 651.65 |
|             | 812      | 56.88 | 612.25 | 3.99   | 42.95   | 60.87 | 655.20 |
|             | 815      | 56.41 | 607.19 | 3.99   | 42.95   | 60.40 | 650.14 |
| LEVEL 08    | 816      | 56.41 | 607.19 | 3.99   | 42.95   | 60.40 | 650.14 |
|             | 817      | 56.41 | 607.19 | 3.99   | 42.95   | 60.40 | 650.14 |
|             | 818      | 56.41 | 607.19 | 3.99   | 42.95   | 60.40 | 650.14 |
|             | 822      | 56.43 | 607.41 | 3.99   | 42.95   | 60.42 | 650.36 |
|             | 823      | 56.31 | 606.12 | 3.99   | 42.95   | 60.30 | 649.07 |
|             | 831      | 56.31 | 606.12 | 3.99   | 42.95   | 60.30 | 649.07 |