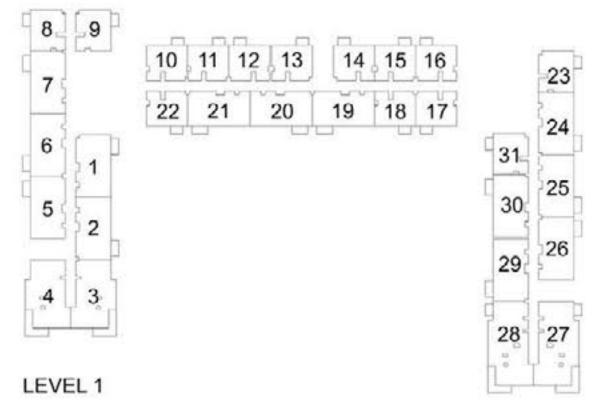

9.34 | 1284.56 |  |
| LEVEL 08    | 804          | 105.19 | 1132.26 | 13.50  | 145.31       | 118.69 | 1277.57 |  |



















LEVEL 11









PARK RIDGE TOWER B

## 3 BEDROOM APARTMENT 3 A - TOWER B

| LEVEL  | UNIT NO UNIT AREA |        | AREA    | BALCO | NY AREA | TOTAL AREA |         |  |  |
|--------|-------------------|--------|---------|-------|---------|------------|---------|--|--|
|        | ONIT NO           | SQM    | SQFT.   | SQM.  | SQFT.   | SQM.       | SQFT.   |  |  |
|        | TOWER B           |        |         |       |         |            |         |  |  |
| GROUND | G22               | 130.39 | 1403.51 | 73.54 | 791.58  | 203.93     | 2195.09 |  |  |
|        | G23               | 130.79 | 1407.81 | 76.97 | 828.50  | 207.76     | 2236.31 |  |  |





























PARK RIDGE TOWER B

# 3 BEDROOM APARTMENT 3 B - TOWER B

|             |         | LIBUT  | ADEA    | DALCON | IV ADEA | TOTAL AREA |         |
|-------------|---------|--------|---------|--------|---------|------------|---------|
| LEVEL       | UNIT NO | UNII   | AREA    | BALCON | IY AREA | IOIAL      | AKEA    |
| LLVLL       | ONIT NO | SQM    | SQFT.   | SQM.   | SQFT.   | SQM.       | SQFT.   |
|             |         |        | TOW     | ER B   |         |            |         |
| LEVEL 01    | 127     | 130.39 | 1403.51 | 16.72  | 179.97  | 147.11     | 1583.48 |
| LEVEL 01    | 128     | 130.79 | 1407.81 | 16.72  | 179.97  | 147.51     | 1587.78 |
| LEVEL 02 07 | 227     | 130.39 | 1403.51 | 16.72  | 179.97  | 147.11     | 1583.48 |
| LEVEL 02-07 | 228     |