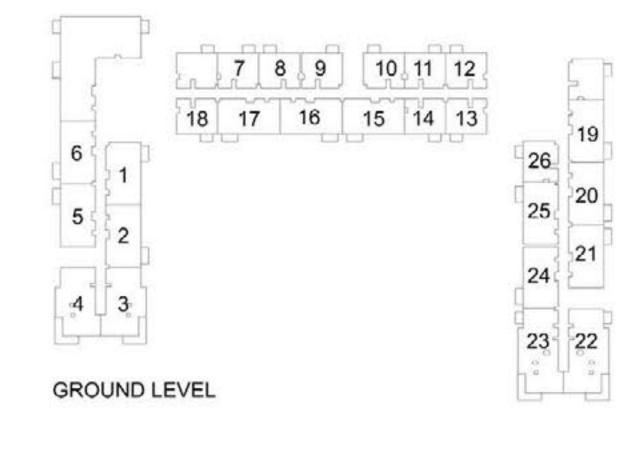

#### 1 BEDROOM APARTMENT 1A&B - TOWER B

| 15/51  | UNIT NO | UNIT AREA |        | BALCONY AREA |        | TOTAL AREA |      |
|--------|---------|-----------|--------|--------------|--------|------------|------|
| LEVEL  | ONIT NO | SQM       | SQFT.  | SQM.         | SQFT.  | SQM.       | SQF  |
|        | G07     | 56.54     | 608.59 | 25.01        | 269.21 | 81.55      | 877. |
|        | G08     | 56.88     | 612.25 | 26.15        | 281.48 | 83.03      | 893. |
|        | G09     | 56.10     | 603.86 | 24.94        | 268.45 | 81.04      | 872. |
|        | G10     | 56.41     | 607.19 | 24.15        | 259.95 | 80.56      | 867. |
| GROUND | G11     | 56.41     | 607.19 | 24.94        | 268.45 | 81.35      | 875. |
|        | G12     | 56.41     | 607.19 | 25.22        | 271.47 | 81.63      | 878. |
|        | G13     | 56.41     | 607.19 | 24.75        | 266.41 | 81.16      | 873. |
|        | G14     | 56.41     | 607.19 | 24.61        | 264.90 | 81.02      | 872. |
|        | G18     | 56.43     | 607.41 | 24.54        | 264.15 | 80.97      | 871. |