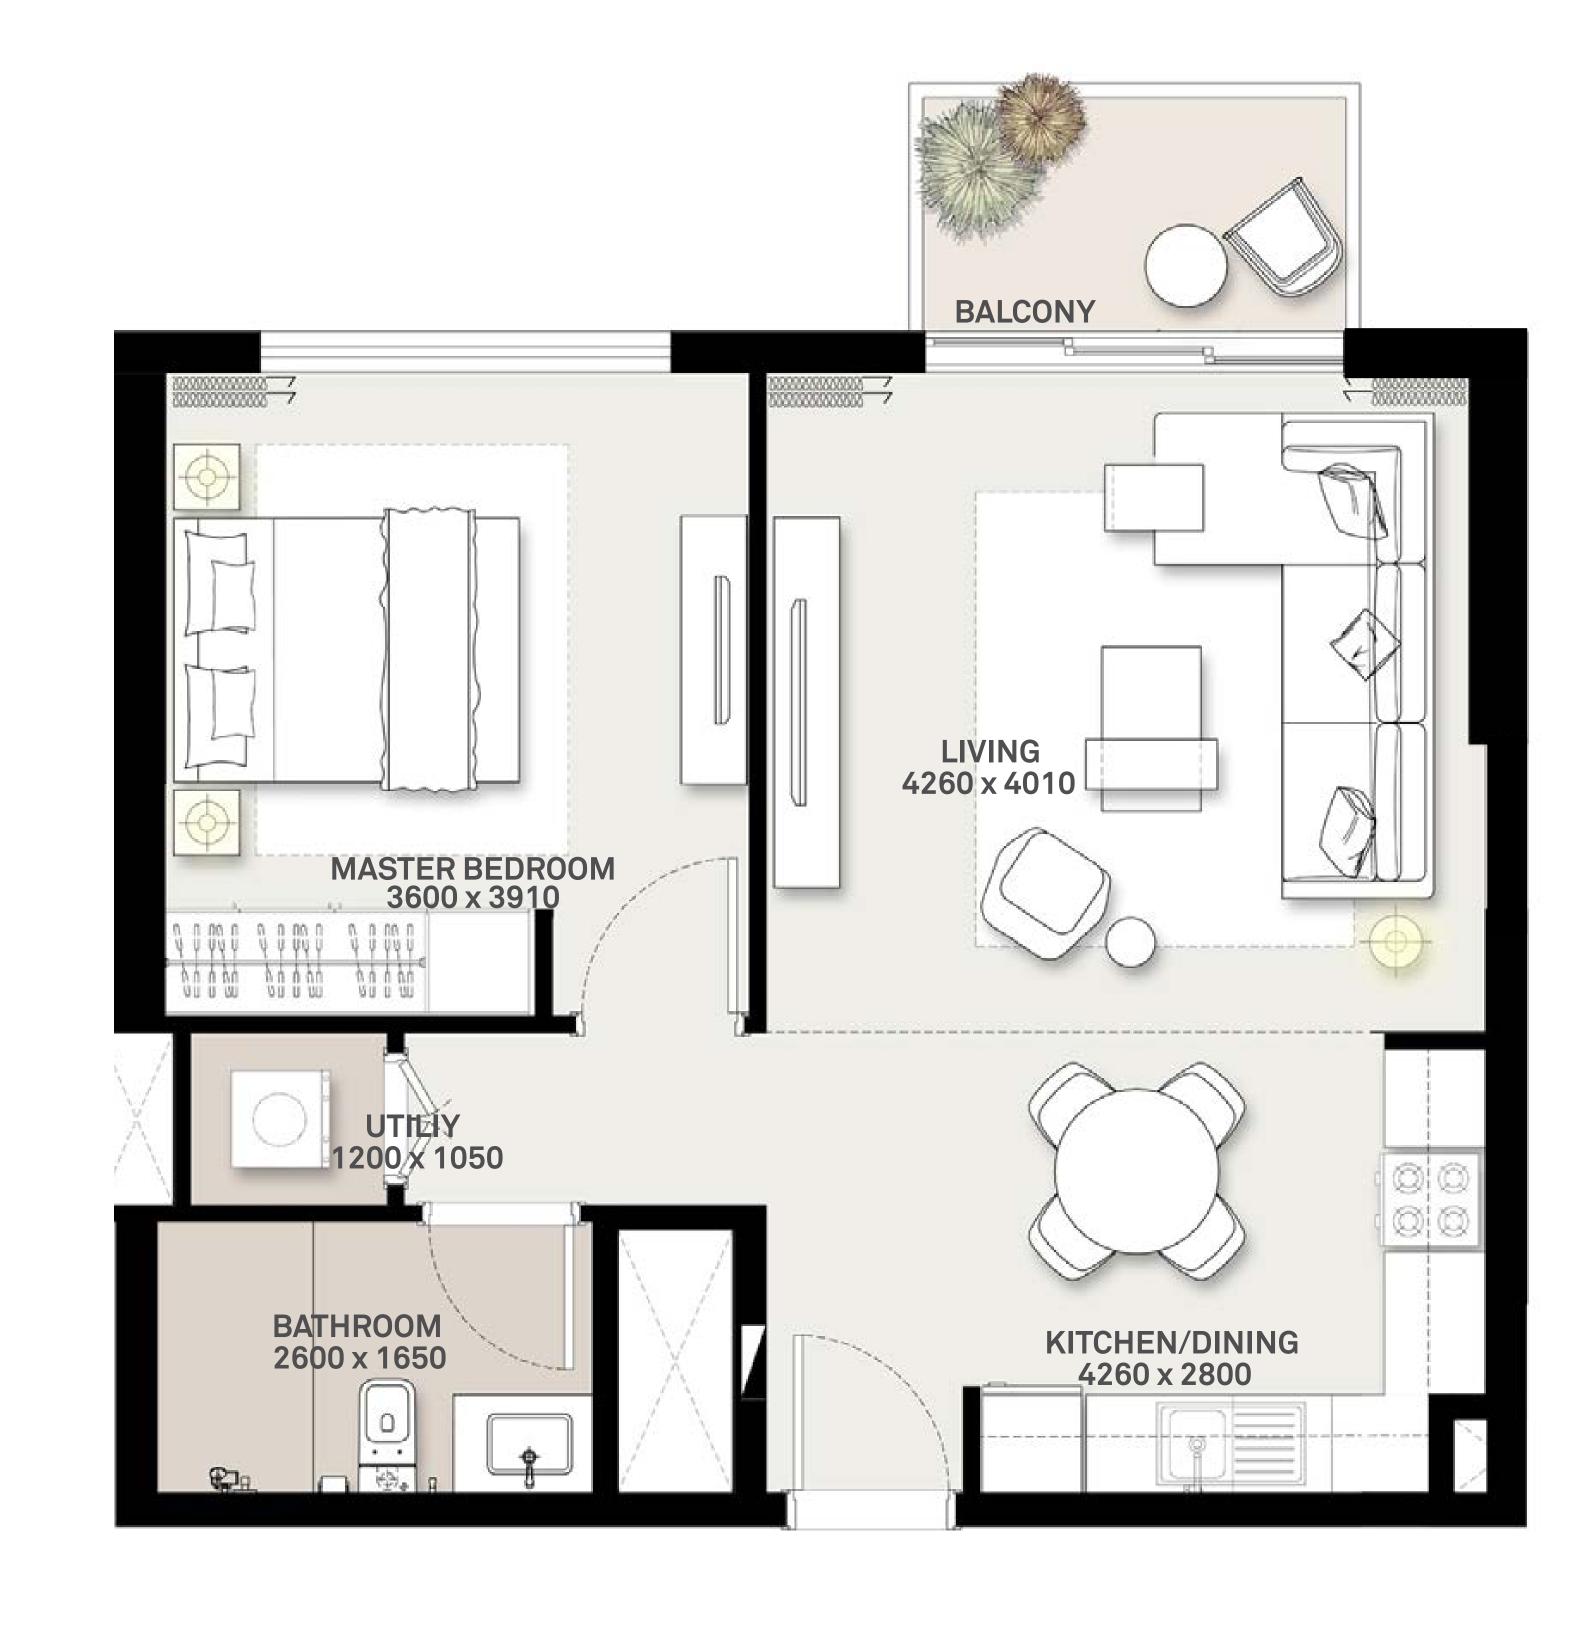

#### 1 BEDROOM APARTMENT 1A&B - TOWER B

| 15/51  | UNIT NO | UNIT AREA |        | BALCONY AREA |        | TOTAL AREA |      |
|--------|---------|-----------|--------|--------------|--------|------------|------|
| LEVEL  | ONIT NO | SQM       | SQFT.  | SQM.         | SQFT.  | SQM.       | SQF  |
|        | G07     | 56.54     | 608.59 | 25.01        | 269.21 | 81.55      | 877. |
|        | G08     | 56.88     | 612.25 | 26.15        | 281.48 | 83.03      | 893. |
|        | G09     | 56.10     | 603.86 | 24.94        | 268.45 | 81.04      | 872. |
|        | G10     | 56.41     | 607.19 | 24.15        | 259.95 | 80.56      | 867. |
| GROUND | G11     | 56.41     | 607.19 | 24.94        | 268.45 | 81.35      | 875. |
|        | G12     | 56.41     | 607.19 | 25.22        | 271.47 | 81.63      | 878. |
|        | G13     | 56.41     | 607.19 | 24.75        | 266.41 | 81.16      | 873. |
|        | G14     | 56.41     | 607.19 | 24.61        | 264.90 | 81.02      | 872. |
|        | G18     | 56.43     | 607.41 | 24.54        | 264.15 | 80.97      | 871. |