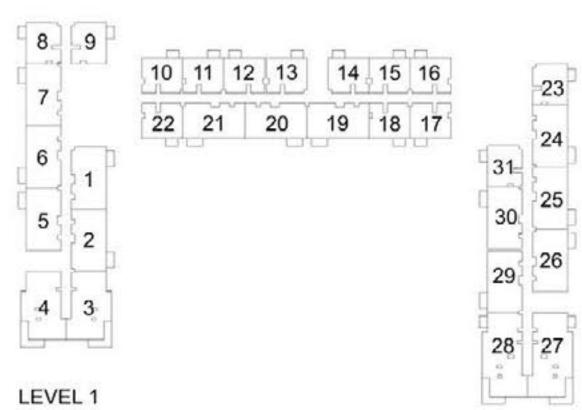

### 1 BEDROOM APARTMENT 1C - TOWER B

| LEVEL       | LINIT NO | UNIT  | AREA   | BALCON | NY AREA | TOTAL | LAREA  |
|-------------|----------|-------|--------|--------|---------|-------|--------|
| LEVEL       | UNIT NO  | SQM   | SQFT.  | SQM.   | SQFT.   | SQM.  | SQFT.  |
|             |          |       | TOW    | ER B   |         |       |        |
| GROUND      | G26      | 56.31 | 606.12 | 25.40  | 273.40  | 81.71 | 879.52 |
|             | 108      | 56.06 | 603.42 | 3.99   | 42.95   | 60.05 | 646.37 |
| Ī           | 109      | 56.63 | 609.56 | 3.99   | 42.95   | 60.62 | 652.51 |
|             | 110      | 56.16 | 604.50 | 3.99   | 42.95   | 60.15 | 647.45 |
|             | 111      | 56.55 | 608.70 | 3.99   | 42.95   | 60.54 | 651.65 |
| Ī           | 112      | 56.88 | 612.25 | 3.99   | 42.95   | 60.87 | 655.20 |
| 15/51 01    | 115      | 56.41 | 607.19 | 3.99   | 42.95   | 60.40 | 650.14 |
| LEVEL 01    | 116      | 56.41 | 607.19 | 3.99   | 42.95   | 60.40 | 650.14 |
| Ī           | 117      | 56.41 | 607.19 | 3.99   | 42.95   | 60.40 | 650.14 |
|             | 118      | 56.41 | 607.19 | 3.99   | 42.95   | 60.40 | 650.14 |
|             | 122      | 56.43 | 607.41 | 3.99   | 42.95   | 60.42 | 650.36 |
| Ī           | 123      | 56.31 | 606.12 | 3.99   | 42.95   | 60.30 | 649.07 |
| Ì           | 131      | 56.31 | 606.12 | 3.99   | 42.95   | 60.30 | 649.07 |
|             | 208      | 56.06 | 603.42 | 3.99   | 42.95   | 60.05 | 646.37 |
| -           | 209      | 56.63 | 609.56 | 3.99   | 42.95   | 60.62 | 652.51 |
|             | 210      | 56.16 | 604.50 | 3.99   | 42.95   | 60.15 | 647.45 |
| Ì           | 211      | 56.55 | 608.70 | 3.99   | 42.95   | 60.54 | 651.65 |
|             | 212      | 56.88 | 612.25 | 3.99   | 42.95   | 60.87 | 655.20 |
| . =         | 215      | 56.41 | 607.19 | 3.99   | 42.95   | 60.40 | 650.14 |
| LEVEL 02-07 | 216      | 56.41 | 607.19 | 3.99   | 42.95   | 60.40 | 650.14 |
|             | 217      | 56.41 | 607.19 | 3.99   | 42.95   | 60.40 | 650.14 |
|             | 218      | 56.41 | 607.19 | 3.99   | 42.95   | 60.40 | 650.14 |
|             | 222      | 56.43 | 607.41 | 3.99   | 42.95   | 60.42 | 650.36 |
|             | 223      | 56.31 | 606.12 | 3.99   | 42.95   | 60.30 | 649.07 |
|             | 231      | 56.31 | 606.12 | 3.99   | 42.95   | 60.30 | 649.07 |
|             | 808      | 56.06 | 603.42 | 3.99   | 42.95   | 60.05 | 646.37 |
|             | 810      | 56.16 | 604.50 | 3.99   | 42.95   | 60.15 | 647.45 |
|             | 811      | 56.55 | 608.70 | 3.99   | 42.95   | 60.54 | 651.65 |
|             | 812      | 56.88 | 612.25 | 3.99   | 42.95   | 60.87 | 655.20 |
|             | 815      | 56.41 | 607.19 | 3.99   | 42.95   | 60.40 | 650.14 |
| LEVEL 08    | 816      | 56.41 | 607.19 | 3.99   | 42.95   | 60.40 | 650.14 |
|             | 817      | 56.41 | 607.19 | 3.99   | 42.95   | 60.40 | 650.14 |
|             | 818      | 56.41 | 607.19 | 3.99   | 42.95   | 60.40 | 650.14 |
|             | 822      | 56.43 | 607.41 | 3.99   | 42.95   | 60.42 | 650.36 |
|             | 823      | 56.31 | 606.12 | 3.99   | 42.95   | 60.30 | 649.07 |
|             | 831      | 56.31 | 606.12 | 3.99   | 42.95   | 60.30 | 649.07 |

PARK RIDGE TOWER B