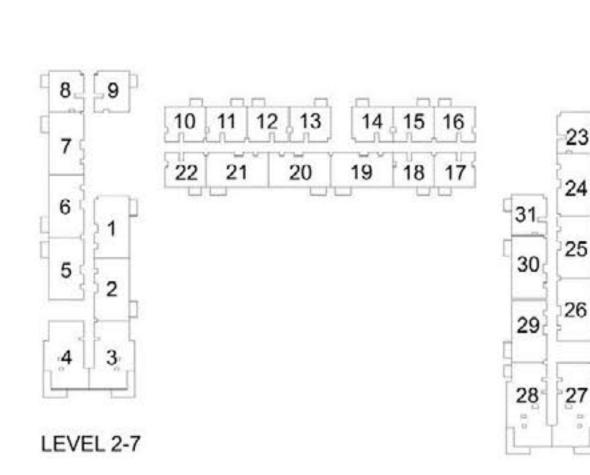

### 1 BEDROOM APARTMENT 1C - TOWER B

| LEVEL       | LINIT NO | UNIT  | AREA   | BALCON | NY AREA | TOTAL | LAREA  |
|-------------|----------|-------|--------|--------|---------|-------|--------|
| LEVEL       | UNIT NO  | SQM   | SQFT.  | SQM.   | SQFT.   | SQM.  | SQFT.  |
|             |          |       | TOW    | ER B   |         |       |        |
| GROUND      | G26      | 56.31 | 606.12 | 25.40  | 273.40  | 81.71 | 879.52 |
|             | 108      | 56.06 | 603.42 | 3.99   | 42.95   | 60.05 | 646.37 |
| Ī           | 109      | 56.63 | 609.56 | 3.99   | 42.95   | 60.62 | 652.51 |
|             | 110      | 56.16 | 604.50 | 3.99   | 42.95   | 60.15 | 647.45 |
|             | 111      | 56.55 | 608.70 | 3.99   | 42.95   | 60.54 | 651.65 |
| Ī           | 112      | 56.88 | 612.25 | 3.99   | 42.95   | 60.87 | 655.20 |
| 15/51 01    | 115      | 56.41 | 607.19 | 3.99   | 42.95   | 60.40 | 650.14 |
| LEVEL 01    | 116      | 56.41 | 607.19 | 3.99   | 42.95   | 60.40 | 650.14 |
| Ī           | 117      | 56.41 | 607.19 | 3.99   | 42.95   | 60.40 | 650.14 |
|             | 118      | 56.41 | 607.19 | 3.99   | 42.95   | 60.40 | 650.14 |
|             | 122      | 56.43 | 607.41 | 3.99   | 42.95   | 60.42 | 650.36 |
| Ī           | 123      | 56.31 | 606.12 | 3.99   | 42.95   | 60.30 | 649.07 |
| Ì           | 131      | 56.31 | 606.12 | 3.99   | 42.95   | 60.30 | 649.07 |
|             | 208      | 56.06 | 603.42 | 3.99   | 42.95   | 60.05 | 646.37 |
| -           | 209      | 56.63 | 609.56 | 3.99   | 42.95   | 60.62 | 652.51 |
|             | 210      | 56.16 | 604.50 | 3.99   | 42.95   | 60.15 | 647.45 |
| Ì           | 211      | 56.55 | 608.70 | 3.99   | 42.95   | 60.54 | 651.65 |
|             | 212      | 56.88 | 612.25 | 3.99   | 42.95   | 60.87 | 655.20 |
| . =         | 215      | 56.41 | 607.19 | 3.99   | 42.95   | 60.40 | 650.14 |
| LEVEL 02-07 | 216      | 56.41 | 607.19 | 3.99   | 42.95   | 60.40 | 650.14 |
|             | 217      | 56.41 | 607.19 | 3.99   | 42.95   | 60.40 | 650.14 |
|             | 218      | 56.41 | 607.19 | 3.99   | 42.95   | 60.40 | 650.14 |
|             | 222      | 56.43 | 607.41 | 3.99   | 42.95   | 60.42 | 650.36 |
|             | 223      | 56.31 | 606.12 | 3.99   | 42.95   | 60.30 | 649.07 |
|             | 231      | 56.31 | 606.12 | 3.99   | 42.95   | 60.30 | 649.07 |
|             | 808      | 56.06 | 603.42 | 3.99   | 42.95   | 60.05 | 646.37 |
|             | 810      | 56.16 | 604.50 | 3.99   | 42.95   | 60.15 | 647.45 |
|             | 811      | 56.55 | 608.70 | 3.99   | 42.95   | 60.54 | 651.65 |
|             | 812      | 56.88 | 612.25 | 3.99   | 42.95   | 60.87 | 655.20 |
|             | 815      | 56.41 | 607.19 | 3.99   | 42.95   | 60.40 | 650.14 |
| LEVEL 08    | 816      | 56.41 | 607.19 | 3.99   | 42.95   | 60.40 | 650.14 |
|             | 817      | 56.41 | 607.19 | 3.99   | 42.95   | 60.40 | 650.14 |
|             | 818      | 56.41 | 607.19 | 3.99   | 42.95   | 60.40 | 650.14 |
|             | 822      | 56.43 | 607.41 | 3.99   | 42.95   | 60.42 | 650.36 |
|             | 823      | 56.31 | 606.12 | 3.99   | 42.95   | 60.30 | 649.07 |
|             | 831      | 56.31 | 606.12 | 3.99   | 42.95   | 60.30 | 649.07 |