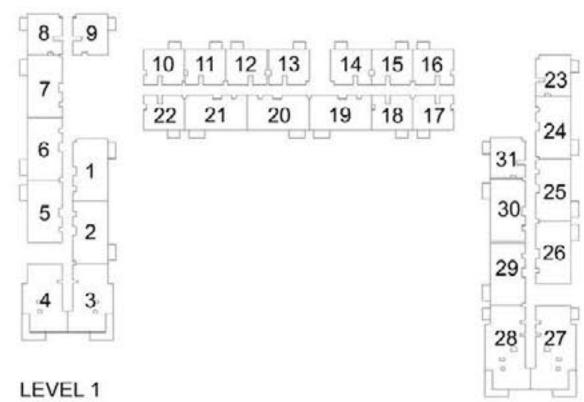

### 1 BEDROOM APARTMENT 1C - TOWER B

| LEVEL       | LINIT NO | UNIT  | AREA   | BALCON | NY AREA | TOTAL | LAREA  |
|-------------|----------|-------|--------|--------|---------|-------|--------|
| LEVEL       | UNIT NO  | SQM   | SQFT.  | SQM.   | SQFT.   | SQM.  | SQFT.  |
|             |          |       | TOW    | ER B   |         |       |        |
| GROUND      | G26      | 56.31 | 606.12 | 25.40  | 273.40  | 81.71 | 879.52 |
|             | 108      | 56.06 | 603.42 | 3.99   | 42.95   | 60.05 | 646.37 |
| Ī           | 109      | 56.63 | 609.56 | 3.99   | 42.95   | 60.62 | 652.51 |
|             | 110      | 56.16 | 604.50 | 3.99   | 42.95   | 60.15 | 647.45 |
|             | 111      | 56.55 | 608.70 | 3.99   | 42.95   | 60.54 | 651.65 |
| Ī           | 112      | 56.88 | 612.25 | 3.99   | 42.95   | 60.87 | 655.20 |
| 15/51 01    | 115      | 56.41 | 607.19 | 3.99   | 42.95   | 60.40 | 650.14 |
| LEVEL 01    | 116      | 56.41 | 607.19 | 3.99   | 42.95   | 60.40 | 650.14 |
| Ī           | 117      | 56.41 | 607.19 | 3.99   | 42.95   | 60.40 | 650.14 |
|             | 118      | 56.41 | 607.19 | 3.99   | 42.95   | 60.40 | 650.14 |
|             | 122      | 56.43 | 607.41 | 3.99   | 42.95   | 60.42 | 650.36 |
| Ī           | 123      | 56.31 | 606.12 | 3.99   | 42.95   | 60.30 | 649.07 |
| Ì           | 131      | 56.31 | 606.12 | 3.99   | 42.95   | 60.30 | 649.07 |
|             | 208      | 56.06 | 603.42 | 3.99   | 42.95   | 60.05 | 646.37 |
| -           | 209      | 56.63 | 609.56 | 3.99   | 42.95   | 60.62 | 652.51 |
|             | 210      | 56.16 | 604.50 | 3.99   | 42.95   | 60.15 | 647.45 |
| Ì           | 211      | 56.55 | 608.70 | 3.99   | 42.95   | 60.54 | 651.65 |
|             | 212      | 56.88 | 612.25 | 3.99   | 42.95   | 60.87 | 655.20 |
| . =         | 215      | 56.41 | 607.19 | 3.99   | 42.95   | 60.40 | 650.14 |
| LEVEL 02-07 | 216      | 56.41 | 607.19 | 3.99   | 42.95   | 60.40 | 650.14 |
|             | 217      | 56.41 | 607.19 | 3.99   | 42.95   | 60.40 | 650.14 |
|             | 218      | 56.41 | 607.19 | 3.99   | 42.95   | 60.40 | 650.14 |
|             | 222      | 56.43 | 607.41 | 3.99   | 42.95   | 60.42 | 650.36 |
|             | 223      | 56.31 | 606.12 | 3.99   | 42.95   | 60.30 | 649.07 |
|             | 231      | 56.31 | 606.12 | 3.99   | 42.95   | 60.30 | 649.07 |
|             | 808      | 56.06 | 603.42 | 3.99   | 42.95   | 60.05 | 646.37 |
|             | 810      | 56.16 | 604.50 | 3.99   | 42.95   | 60.15 | 647.45 |
|             | 811      | 56.55 | 608.70 | 3.99   | 42.95   | 60.54 | 651.65 |
|             | 812      | 56.88 | 612.25 | 3.99   | 42.95   | 60.87 | 655.20 |
|             | 815      | 56.41 | 607.19 | 3.99   | 42.95   | 60.40 | 650.14 |
| LEVEL 08    | 816      | 56.41 | 607.19 | 3.99   | 42.95   | 60.40 | 650.14 |
|             | 817      | 56.41 | 607.19 | 3.99   | 42.95   | 60.40 | 650.14 |
|             | 818      | 56.41 | 607.19 | 3.99   | 42.95   | 60.40 | 650.14 |
|             | 822      | 56.43 | 607.41 | 3.99   | 42.95   | 60.42 | 650.36 |
|             | 823      | 56.31 | 606.12 | 3.99   | 42.95   | 60.30 | 649.07 |
|             | 831      | 56.31 | 606.12 | 3.99   | 42.95   | 60.30 | 649.07 |