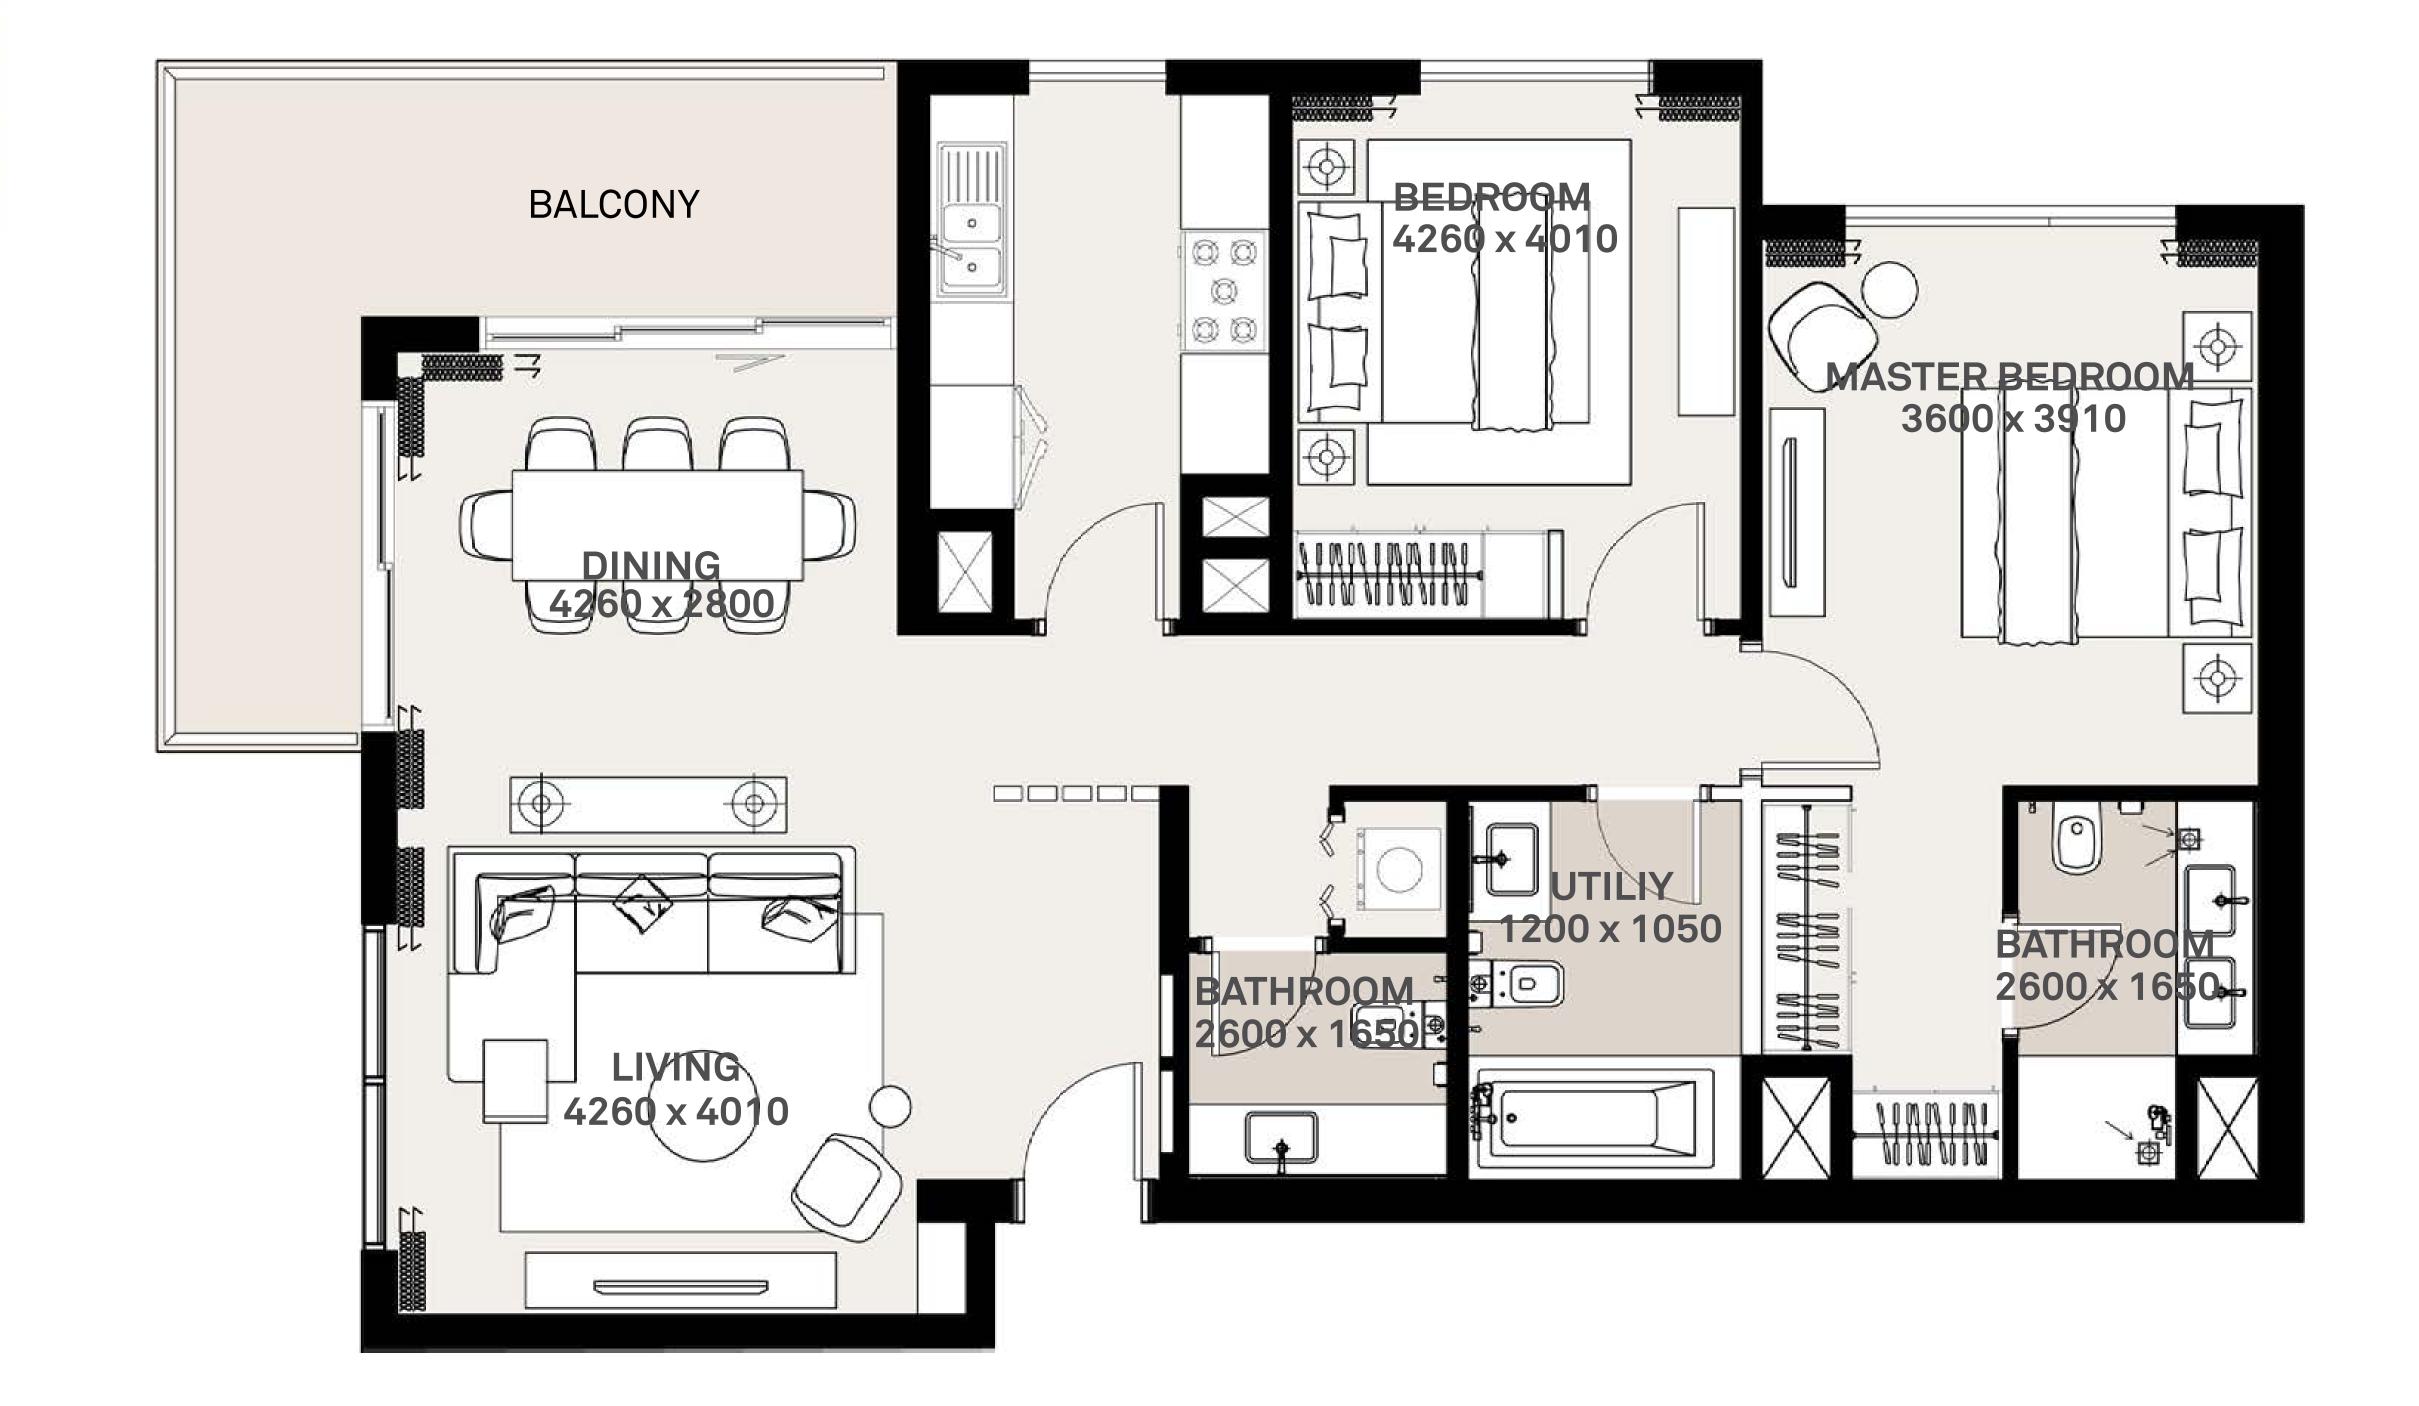

#### 1 BEDROOM APARTMENT 1A&B - TOWER B

| 15/51  | UNIT NO | UNIT AREA |        | BALCONY AREA |        | TOTAL AREA |      |
|--------|---------|-----------|--------|--------------|--------|------------|------|
| LEVEL  | ONIT NO | SQM       | SQFT.  | SQM.         | SQFT.  | SQM.       | SQF  |
|        | G07     | 56.54     | 608.59 | 25.01        | 269.21 | 81.55      | 877. |
|        | G08     | 56.88     | 612.25 | 26.15        | 281.48 | 83.03      | 893. |
|        | G09     | 56.10     | 603.86 | 24.94        | 268.45 | 81.04      | 872. |
|        | G10     | 56.41     | 607.19 | 24.15        | 259.95 | 80.56      | 867. |
| GROUND | G11     | 56.41     | 607.19 | 24.94        | 268.45 | 81.35      | 875. |
|        | G12     | 56.41     | 607.19 | 25.22        | 271.47 | 81.63      | 878. |
|        | G13     | 56.41     | 607.19 | 24.75        | 266.41 | 81.16      | 873. |
|        | G14     | 56.41     | 607.19 | 24.61        | 264.90 | 81.02      | 872. |
|        | G18     | 56.43     | 607.41 | 24.54        | 264.15 | 80.97      | 871. |