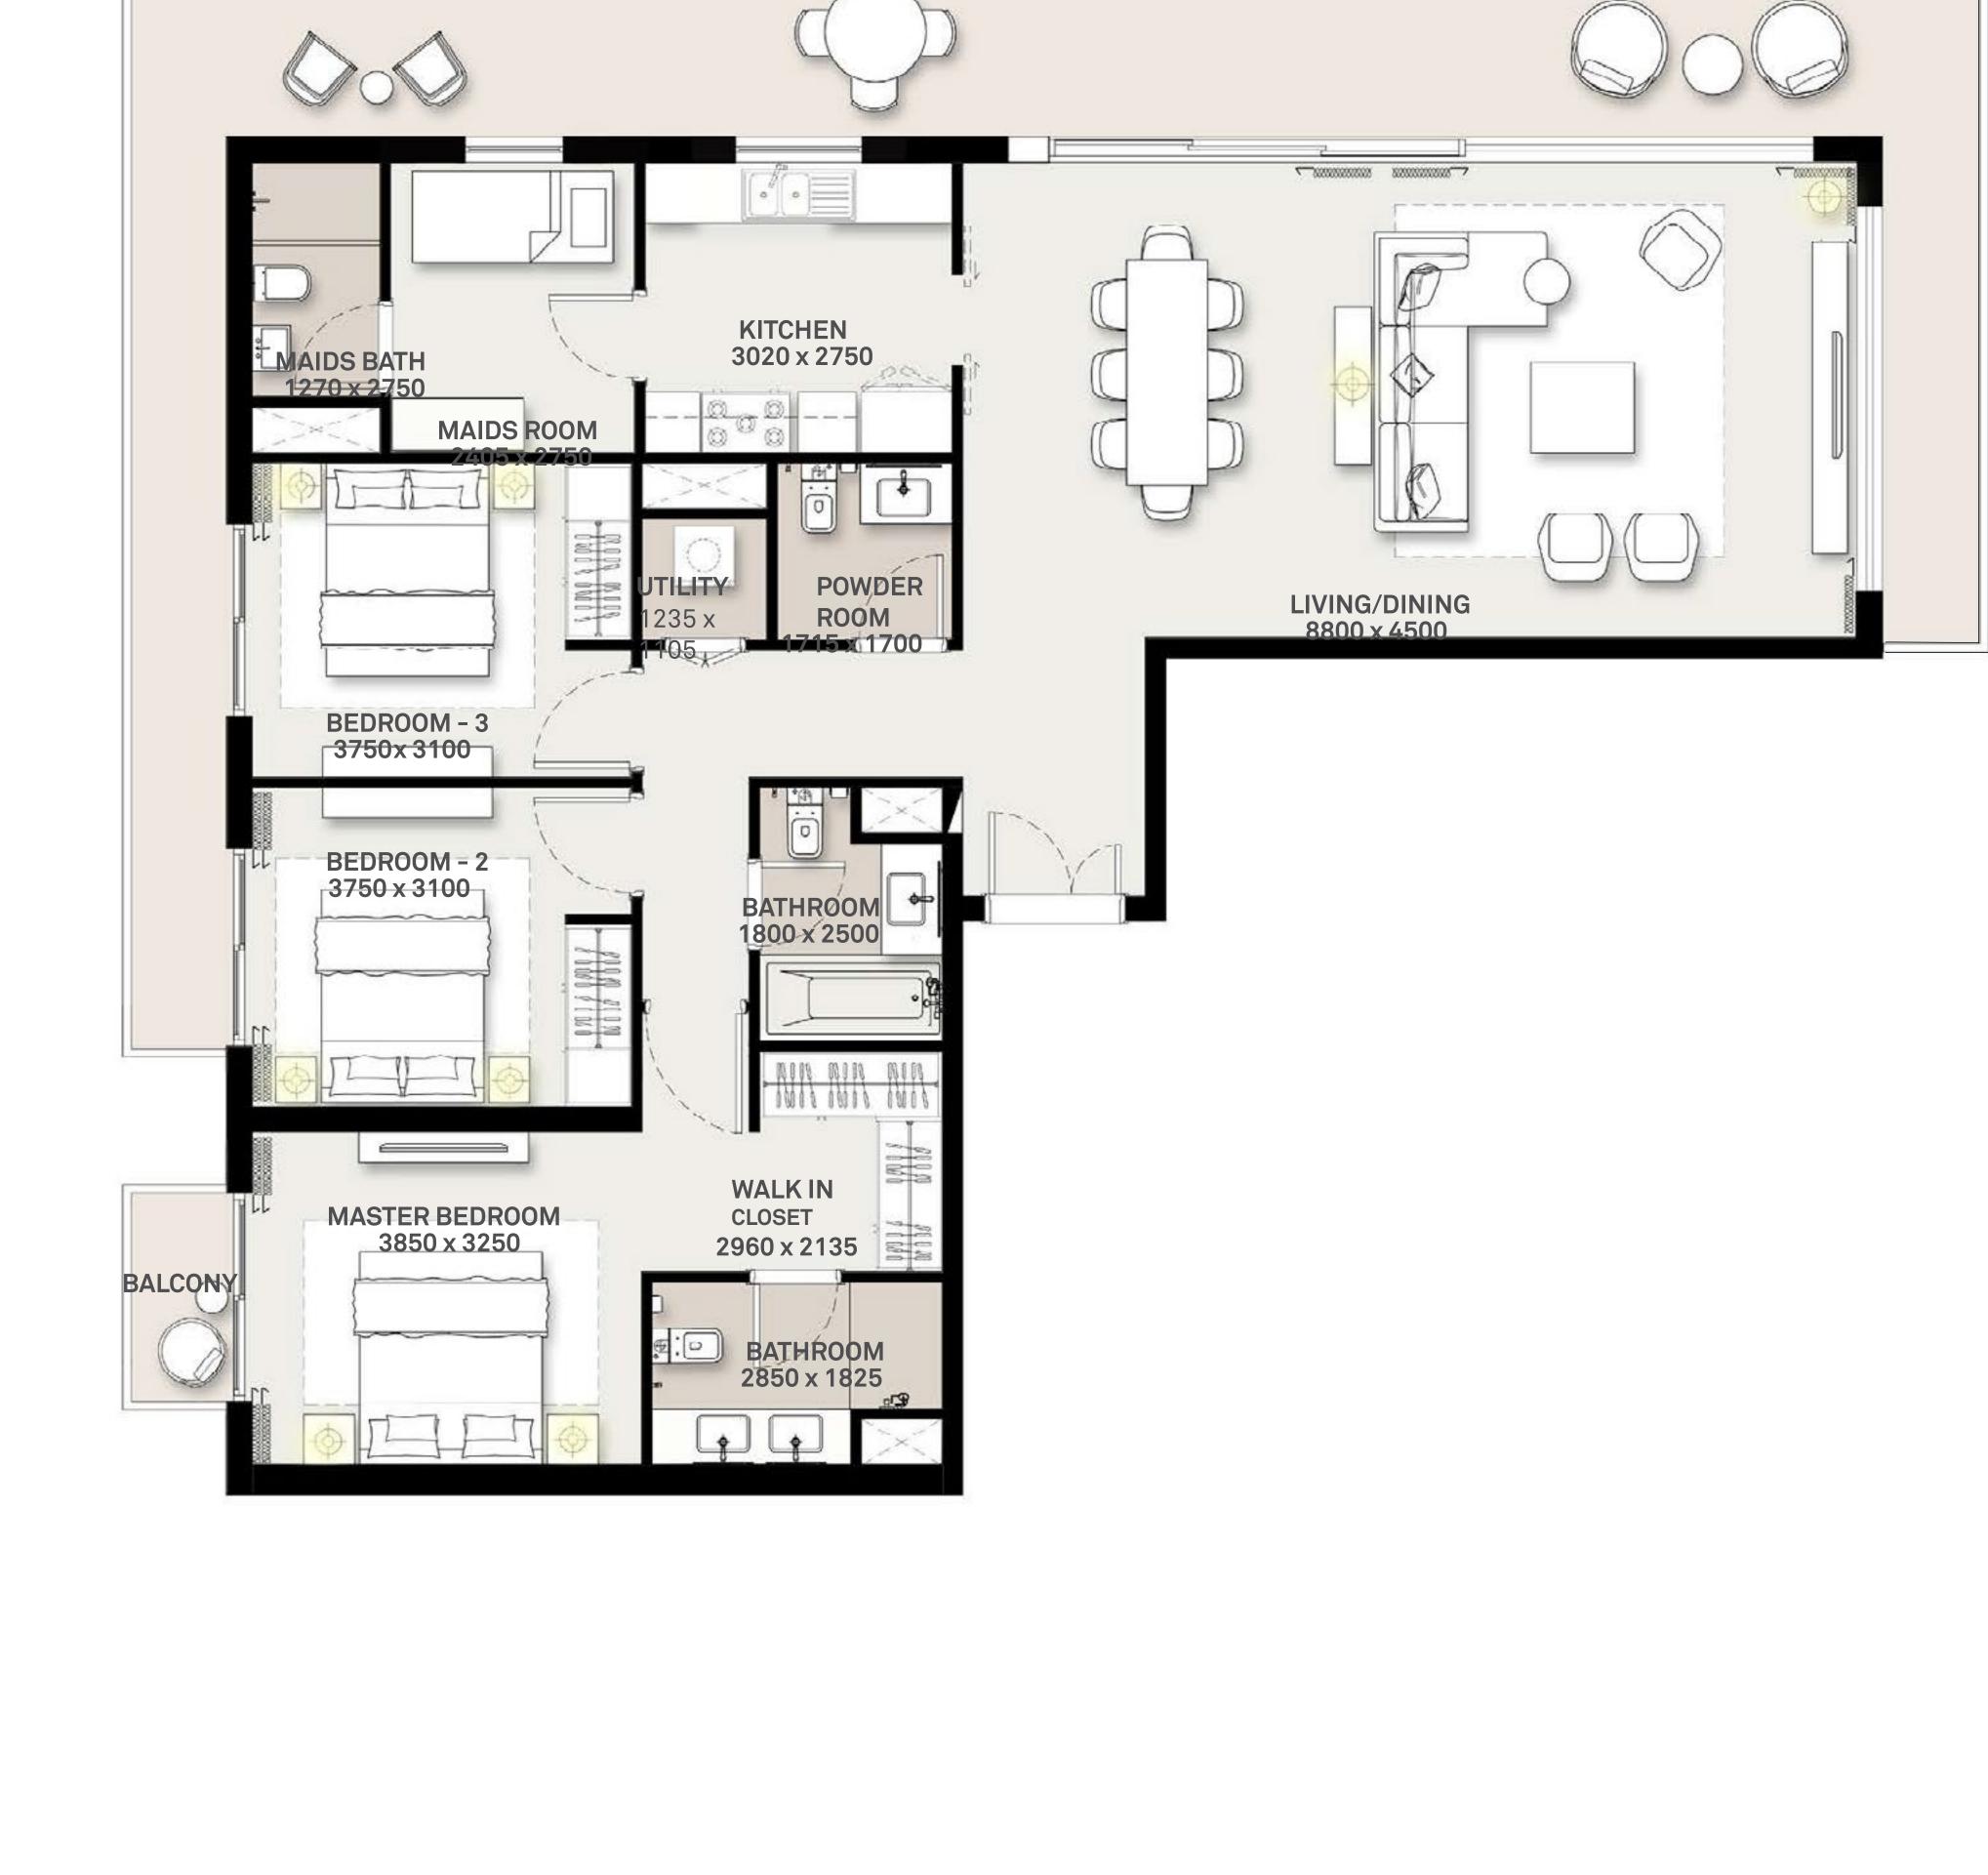

### 2 BEDROOM APARTMENT 2A - TOWER B

| LEVEL  | UNIT NO | UNIT  | AREA   | BALCON | NY AREA | TOTAL  | AREA    |
|--------|---------|-------|--------|--------|---------|--------|---------|
| LEVEL  | UNIT NO | SQM   | SQFT.  | SQM.   | SQFT.   | SQM.   | SQFT.   |
|        |         |       | TOW    | /ER B  |         |        |         |
|        | G01     | 87.62 | 943.13 | 40.23  | 433.03  | 127.85 | 1376.16 |
|        | G02     | 88.13 | 948.62 | 40.99  | 441.21  | 129.12 | 1389.83 |
|        | G05     | 87.77 | 944.75 | 39.80  | 428.40  | 127.57 | 1373.15 |
|        | G06     | 87.74 | 944.43 | 37.36  | 402.14  | 125.10 | 1346.57 |
|        | G15     | 87.44 | 941.20 | 37.06  | 398.91  | 124.50 | 1340.11 |
| GROUND | G16     | 87.32 | 939.90 | 37.44  | 403.00  | 124.76 | 1342.90 |
|        | G17     | 87.70 | 943.99 | 37.56  | 404.29  | 125.26 | 1348.28 |
|        | G19     | 87.60 | 942.92 | 36.69  | 394.93  | 124.29 | 1337.85 |
|        | G20     | 87.35 | 940.23 | 37.07  | 399.02  | 124.42 | 1339.25 |
|        | G21     | 88.13 | 948.62 | 37.67  | 405.48  | 125.80 | 1354.10 |
|        | G24     | 87.22 | 938.83 | 39.22  | 422.16  | 126.44 | 1360.99 |
|        | G25     | 87.54 | 942.27 | 39.22  | 422.16  | 126.76 | 1364.43 |

### 2 BEDROOM APARTMENT 2B - TOWER B

| LEVEL  | UNIT NO | UNIT AREA |         | BALCONY AREA |        | TOTAL AREA |         |
|--------|---------|-----------|---------|--------------|--------|------------|---------|
| LEVEL  | ONIT NO | SQM       | SQFT.   | SQM.         | SQFT.  | SQM.       | SQFT.   |
|        |         |           | TOW     | /ER B        |        |            |         |
| GROUND | G03     | 105.93    | 1140.22 | 74.16        | 798.25 | 180.09     | 1938.47 |
|        | G04     | 105.19    | 1132.26 | 71.09        | 765.21 | 176.28     | 1897.47 |

### 2 BEDROOM APARTMENT 2C - TOWER B

| 15)/51      | LINUT NO | UNIT  | AREA   | BALCON | NY AREA | TOTA  | LAREA   |
|-------------|----------|-------|--------|--------|---------|-------|---------|
| LEVEL       | UNIT NO  | SQM   | SQFT.  | SQM.   | SQFT.   | SQM.  | SQFT.   |
| GROUND      |          |       | TOW    | /ER B  |         |       |         |
|             | 101      | 87.62 | 943.13 | 5.18   | 55.76   | 92.80 | 998.89  |
|             | 102      | 88.13 | 948.62 | 5.18   | 55.76   | 93.31 | 1004.38 |
|             | 105      | 87.77 | 944.75 | 5.18   | 55.76   | 92.95 | 1000.51 |
|             | 106      | 87.74 | 944.43 | 5.18   | 55.76   | 92.92 | 1000.19 |
|             | 107      | 87.23 | 938.94 | 5.18   | 55.76   | 92.41 | 994.70  |
|             | 119      | 87.44 | 941.20 | 5.18   | 55.76   | 92.62 | 996.96  |
| LEVEL 01    | 120      | 87.32 | 939.90 | 5.18   | 55.76   | 92.50 | 995.66  |
|             | 121      | 87.70 | 943.99 | 5.18   | 55.76   | 92.88 | 999.75  |
|             | 124      | 87.60 | 942.92 | 5.18   | 55.76   | 92.78 | 998.68  |
|             | 125      | 87.35 | 940.23 | 5.18   | 55.76   | 92.53 | 995.99  |
|             | 126      | 88.13 | 948.62 | 5.18   | 55.76   | 93.31 | 1004.38 |
|             | 129      | 87.22 | 938.83 | 5.18   | 55.76   | 92.40 | 994.59  |
|             | 130      | 87.54 | 942.27 | 5.18   | 55.76   | 92.72 | 998.03  |
|             | 201      | 87.62 | 943.13 | 5.18   | 55.76   | 92.80 | 998.89  |
|             | 202      | 88.13 | 948.62 | 5.18   | 55.76   | 93.31 | 1004.38 |
|             | 205      | 87.77 | 944.75 | 5.18   | 55.76   | 92.95 | 1000.51 |
| 1           | 206      | 87.74 | 944.43 | 5.18   | 55.76   | 92.92 | 1000.19 |
|             | 207      | 87.23 | 938.94 | 5.18   | 55.76   | 92.41 | 994.70  |
|             | 219      | 87.44 | 941.20 | 5.18   | 55.76   | 92.62 | 996.96  |
| LEVEL 02-07 | 220      | 87.32 | 939.90 | 5.18   | 55.76   | 92.50 | 995.66  |
|             | 221      | 87.70 | 943.99 | 5.18   | 55.76   | 92.88 | 999.75  |
|             | 224      | 87.60 | 942.92 | 5.18   | 55.76   | 92.78 | 998.68  |
|             | 225      | 87.35 | 940.23 | 5.18   | 55.76   | 92.53 | 995.99  |
|             | 226      | 88.13 | 948.62 | 5.18   | 55.76   | 93.31 | 1004.38 |
|             | 229      | 87.22 | 938.83 | 5.18   | 55.76   | 92.40 | 994.59  |
|             | 230      | 87.54 | 942.27 | 5.18   | 55.76   | 92.72 | 998.03  |
|             | 801      | 87.62 | 943.13 | 5.18   | 55.76   | 92.80 | 998.89  |
|             | 802      | 88.13 | 948.62 | 5.18   | 55.76   | 93.31 | 1004.38 |
| İ           | 805      | 87.77 | 944.75 | 5.18   | 55.76   | 92.95 | 1000.51 |
|             | 806      | 87.74 | 944.43 | 5.18   | 55.76   | 92.92 | 1000.19 |
|             | 807      | 87.23 | 938.94 | 5.18   | 55.76   | 92.41 | 994.70  |
| İ           | 819      | 87.44 | 941.20 | 5.18   | 55.76   | 92.62 | 996.96  |
| LEVEL 08    | 820      | 87.32 | 939.90 | 5.18   | 55.76   | 92.50 | 995.66  |
|             | 821      | 87.70 | 943.99 | 5.18   | 55.76   | 92.88 | 999.75  |
|             | 824      | 87.60 | 942.92 | 5.18   | 55.76   | 92.78 | 998.68  |
|             | 825      | 87.35 | 940.23 | 5.18   | 55.76   | 92.53 | 995.99  |
|             | 826      | 88.13 | 948.62 | 5.18   | 55.76   | 93.31 | 1004.38 |
|             | 829      | 87.22 | 938.83 | 5.18   | 55.76   | 92.40 | 994.59  |
|             | 830      | 87.54 | 942.27 | 5.18   | 55.76   | 92.72 | 998.03  |

#### 2 BEDROOM APARTMENT 2C - TOWER B

| LEVE!     | LINUTAGO | UNIT  | AREA   | BALCON | NY AREA | TOTAL AREA |         |  |
|-----------|----------|-------|--------|--------|---------|------------|---------|--|
| LEVEL     | UNIT NO  | SQM   | SQFT.  | SQM.   | SQFT.   | SQM.       | SQFT.   |  |
|           | 901      | 87.62 | 943.13 | 5.18   | 55.76   | 92.80      | 998.89  |  |
|           | 902      | 88.13 | 948.62 | 5.18   | 55.76   | 93.31      | 1004.38 |  |
|           | 904      | 87.77 | 944.75 | 5.18   | 55.76   | 92.95      | 1000.51 |  |
|           | 905      | 87.74 | 944.43 | 5.18   | 55.76   | 92.92      | 1000.19 |  |
|           | 906      | 87.23 | 938.94 | 5.18   | 55.76   | 92.41      | 994.70  |  |
|           | 918      | 87.44 | 941.20 | 5.18   | 55.76   | 92.62      | 996.96  |  |
| LEVEL 09  | 919      | 87.32 | 939.90 | 5.18   | 55.76   | 92.50      | 995.66  |  |
|           | 920      | 87.70 | 943.99 | 5.18   | 55.76   | 92.88      | 999.75  |  |
|           | 923      | 87.60 | 942.92 | 5.18   | 55.76   | 92.78      | 998.68  |  |
|           | 924      | 87.35 | 940.23 | 5.18   | 55.76   | 92.53      | 995.99  |  |
|           | 925      | 88.13 | 948.62 | 5.18   | 55.76   | 93.31      | 1004.38 |  |
|           | 928      | 87.22 | 938.83 | 5.18   | 55.76   | 92.40      | 994.59  |  |
|           | 929      | 87.54 | 942.27 | 5.18   | 55.76   | 92.72      | 998.03  |  |
|           | 1001     | 87.62 | 943.13 | 5.18   | 55.76   | 92.80      | 998.89  |  |
|           | 1002     | 88.13 | 948.62 | 5.18   | 55.76   | 93.31      | 1004.38 |  |
|           | 1004     | 87.77 | 944.75 | 5.18   | 55.76   | 92.95      | 1000.51 |  |
|           | 1005     | 87.74 | 944.43 | 5.18   | 55.76   | 92.92      | 1000.19 |  |
|           | 1006     | 87.23 | 938.94 | 5.18   | 55.76   | 92.41      | 994.70  |  |
|           | 1018     | 87.44 | 941.20 | 5.18   | 55.76   | 92.62      | 996.96  |  |
|           | 1019     | 87.32 | 939.90 | 5.18   | 55.76   | 92.50      | 995.66  |  |
|           | 1020     | 87.70 | 943.99 | 5.18   | 55.76   | 92.88      | 999.75  |  |
| 15751 40  | 1023     | 87.60 | 942.92 | 5.18   | 55.76   | 92.78      | 998.68  |  |
| LEVEL 10  | 1024     | 87.35 | 940.23 | 5.18   | 55.76   | 92.53      | 995.99  |  |
|           | 1025     | 88.13 | 948.62 | 5.18   | 55.76   | 93.31      | 1004.38 |  |
|           | 1028     | 87.22 | 938.83 | 5.18   | 55.76   | 92.40      | 994.59  |  |
|           | 1029     | 87.54 | 942.27 | 5.18   | 55.76   | 92.72      | 998.03  |  |
|           | 1110     | 87.44 | 941.20 | 5.18   | 55.76   | 92.62      | 996.96  |  |
|           | 1111     | 87.32 | 939.90 | 5.18   | 55.76   | 92.50      | 995.66  |  |
|           | 1112     | 87.68 | 943.78 | 5.18   | 55.76   | 92.86      | 999.54  |  |
| 151/51 44 | 1115     | 87.60 | 942.92 | 5.18   | 55.76   | 92.78      | 998.68  |  |
| LEVEL 11  | 1116     | 87.35 | 940.23 | 5.18   | 55.76   | 92.53      | 995.99  |  |
|           | 1117     | 88.13 | 948.62 | 5.18   | 55.76   | 93.31      | 1004.38 |  |
|           | 1120     | 87.23 | 938.94 | 5.18   | 55.76   | 92.41      | 994.70  |  |
|           | 1121     | 87.54 | 942.27 | 5.18   | 55.76   | 92.72      | 998.03  |  |
|           | 1210     | 87.44 | 941.20 | 5.18   | 55.76   | 92.62      | 996.96  |  |
|           | 1211     | 87.32 | 939.90 | 5.18   | 55.76   | 92.50      | 995.66  |  |
|           | 1212     | 87.68 | 943.78 | 5.18   | 55.76   | 92.86      | 999.54  |  |
| LEVEL 40  | 1215     | 87.60 | 942.92 | 5.18   | 55.76   | 92.78      | 998.68  |  |
| LEVEL 12  | 1216     | 87.35 | 940.23 | 5.18   | 55.76   | 92.53      | 995.99  |  |
|           | 1217     | 88.13 | 948.62 | 5.18   | 55.76   | 93.31      | 1004.38 |  |
|           | 1220     | 87.23 | 938.94 | 5.18   | 55.76   | 92.41      | 994.70  |  |
|           | 1221     | 87.54 | 942.27 | 5.18   | 55.76   | 92.72      | 998.03  |  |

### 2 BEDROOM APARTMENT 2D - TOWER B

| LEVEL       | UNIT NO UNIT |        | AREA    | BALCON | BALCONY AREA |        | . AREA  |  |
|-------------|--------------|--------|---------|--------|--------------|--------|---------|--|
| LEVEL       | ONIT NO      | SQM    | SQFT.   | SQM.   | SQFT.        | SQM.   | SQFT.   |  |
| GROUND      | TOWER B      |        |         |        |              |        |         |  |
| LEVEL 01    | 103          | 105.93 | 1140.22 | 13.41  | 144.34       | 119.34 | 1284.56 |  |
| LEVEL 01    | 104          | 105.19 | 1132.26 | 13.50  | 145.31       | 118.69 | 1277.57 |  |
| LEVEL 02 07 | 203          | 105.93 | 1140.22 | 13.41  | 144.34       | 119.34 | 1284.56 |  |
| LEVEL 02-07 | 204          | 105.19 | 1132.26 | 13.50  | 145.31       | 118.69 | 1277.57 |  |
| LEVEL OR    | 803          | 105.93 | 1140.22 | 13.41  | 144.34       | 119.34 | 1284.56 |  |
| LEVEL 08    | 804          | 105.19 | 1132.26 | 13.50  | 145.31       | 118.69 | 1277.57 |  |