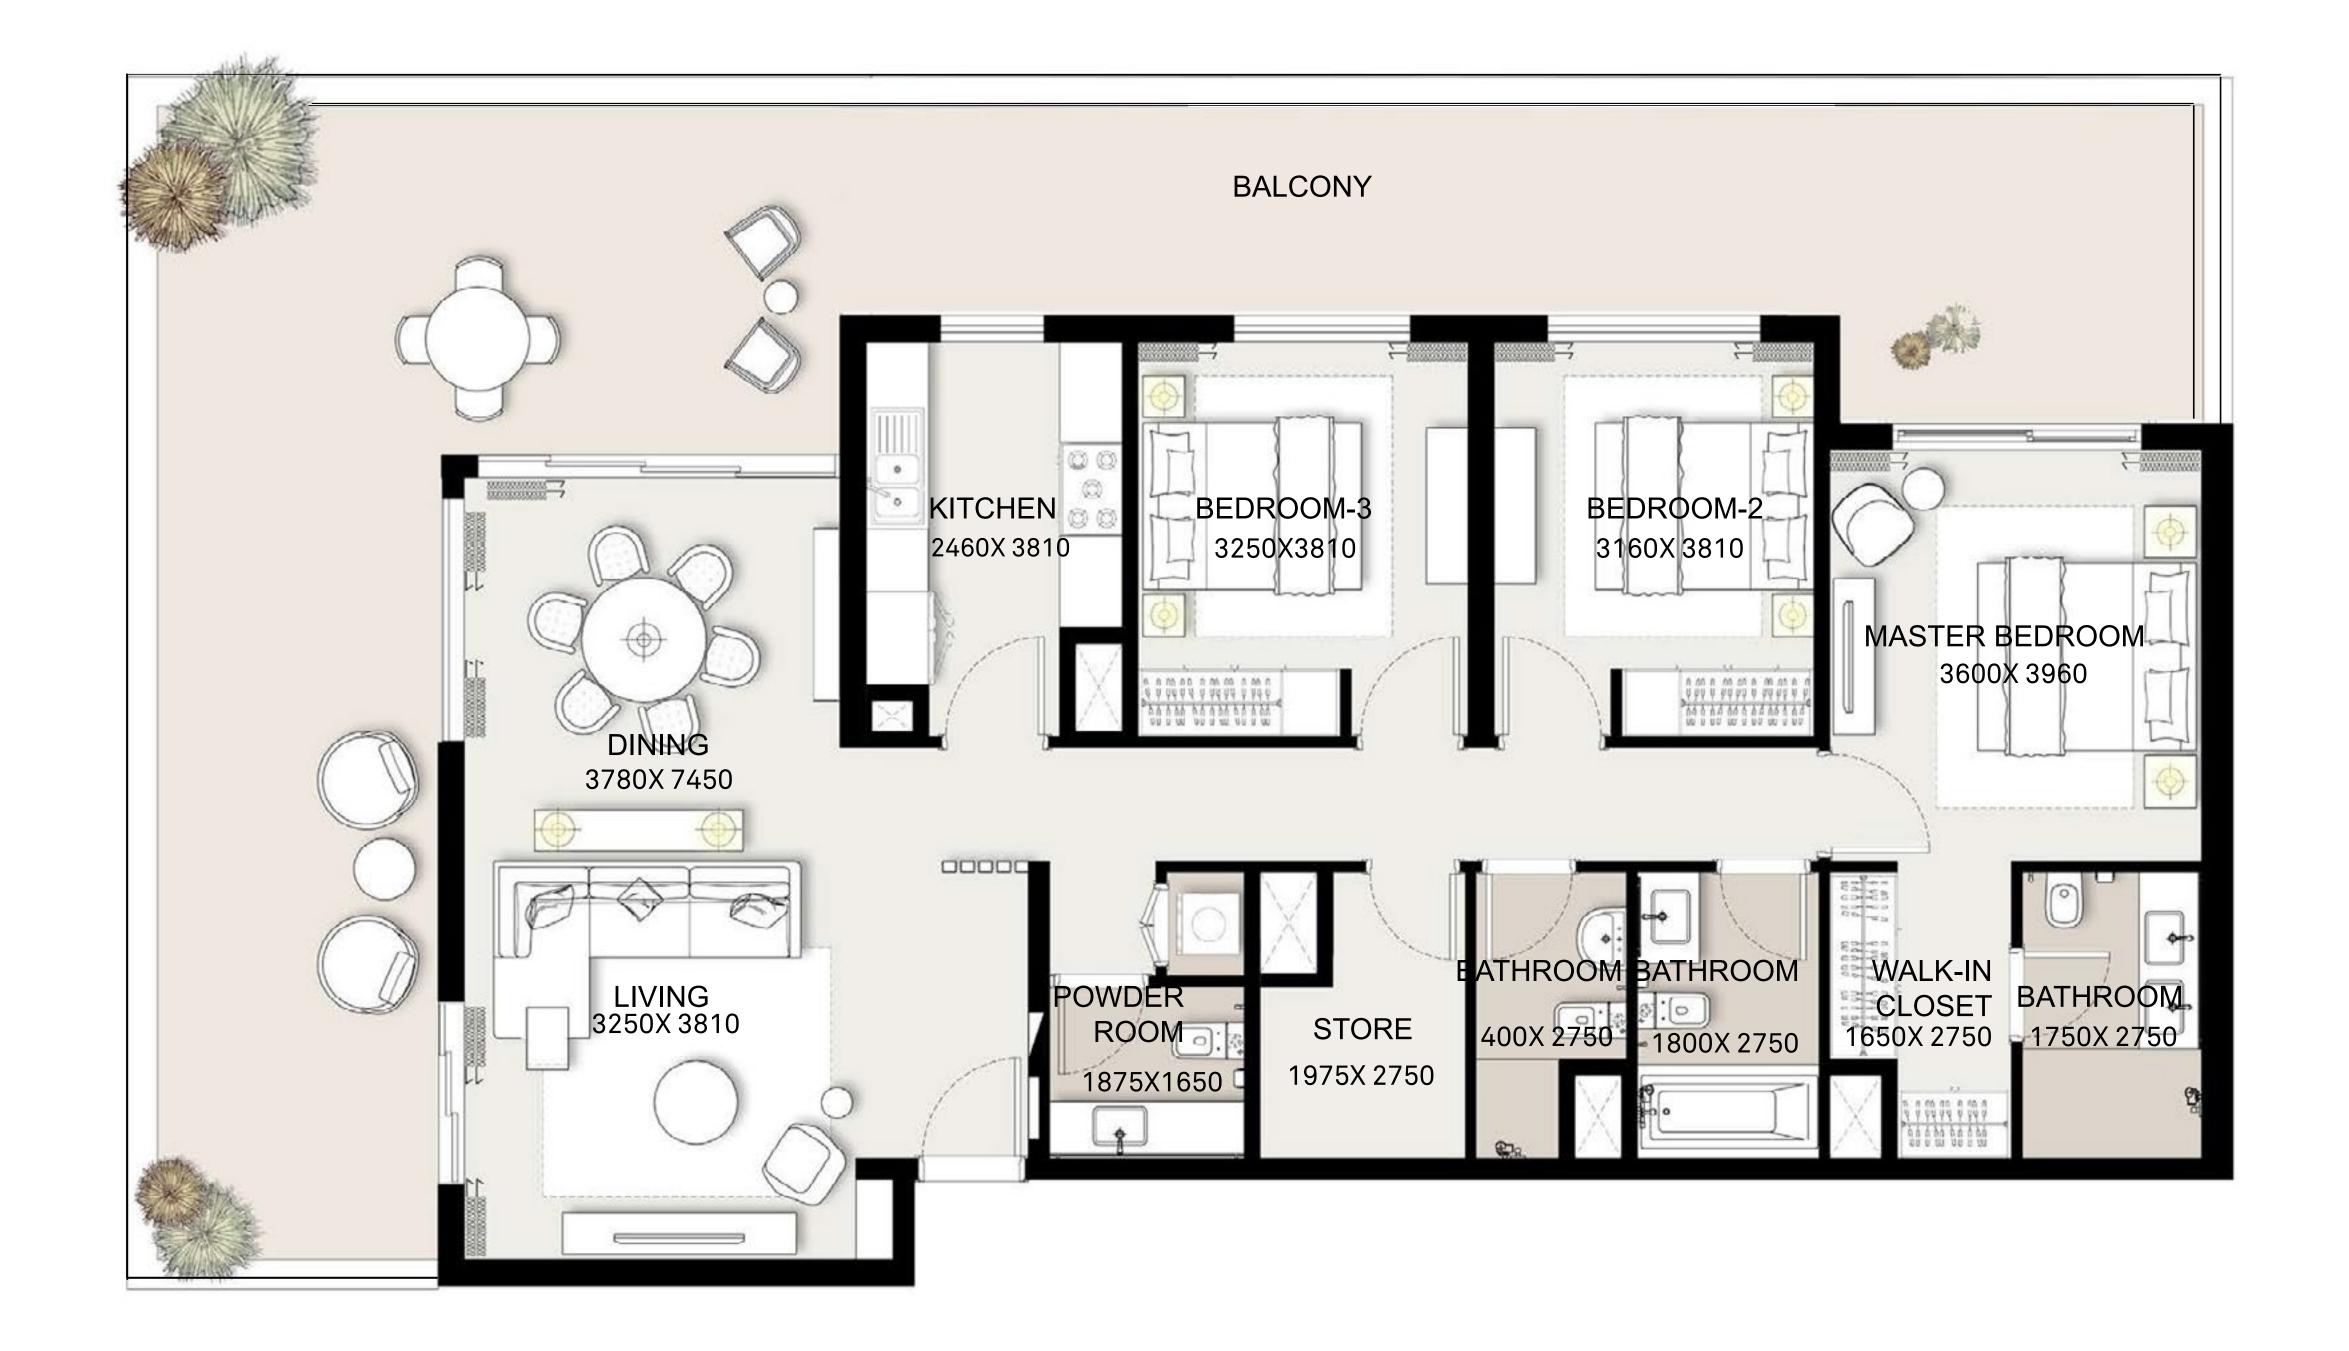

## 3 BEDROOM APARTMENT 3 A - TOWER B

| LEVEL  | UNIT NO UNIT AREA |        | AREA    | BALCO | NY AREA | TOTAL AREA |         |  |  |
|--------|-------------------|--------|---------|-------|---------|------------|---------|--|--|
|        | ONIT NO           | SQM    | SQFT.   | SQM.  | SQFT.   | SQM.       | SQFT.   |  |  |
|        | TOWER B           |        |         |       |         |            |         |  |  |
| GROUND | G22               | 130.39 | 1403.51 | 73.54 | 791.58  | 203.93     | 2195.09 |  |  |
|        | G23               | 130.79 | 1407.81 | 76.97 | 828.50  | 207.76     | 2236.31 |  |  |

# 3 BEDROOM APARTMENT 3 B - TOWER B

|             |         | LIBUT  | ADEA    | DALCON | IV ADEA | TOTAL AREA |         |
|-------------|---------|--------|---------|--------|---------|------------|---------|
| LEVEL       | UNIT NO | UNII   | AREA    | BALCON | IY AREA | IOIAL      | AKEA    |
| LLVLL       | ONIT NO | SQM    | SQFT.   | SQM.   | SQFT.   | SQM.       | SQFT.   |
|             |         |        | TOW     | ER B   |         |            |         |
| LEVEL 01    | 127     | 130.39 | 1403.51 | 16.72  | 179.97  | 147.11     | 1583.48 |
| LEVEL 01    | 128     | 130.79 | 1407.81 | 16.72  | 179.97  | 147.51     | 1587.78 |
| LEVEL 02 07 | 227     | 130.39 | 1403.51 | 16.72  | 179.97  | 147.11     | 1583.48 |
| LEVEL 02-07 | 228     | 130.79 | 1407.81 | 16.72  | 179.97  | 147.51     | 1587.78 |
| LEVEL 08    | 827     | 130.39 | 1403.51 | 16.72  | 179.97  | 147.11     | 1583.48 |
| LEVEL 00    | 828     | 130.79 | 1407.81 | 16.72  | 179.97  | 147.51     | 1587.78 |
| LEVEL 09    | 926     | 130.39 | 1403.51 | 16.72  | 179.97  | 147.11     | 1583.48 |
| LEVEL 09    | 927     | 130.79 | 1407.81 | 16.72  | 179.97  | 147.51     | 1587.78 |
| LEVEL 10    | 1026    | 130.39 | 1403.51 | 16.72  | 179.97  | 147.11     | 1583.48 |
| LEVEL 10    | 1027    | 130.79 | 1407.81 | 16.72  | 179.97  | 147.51     | 1587.78 |