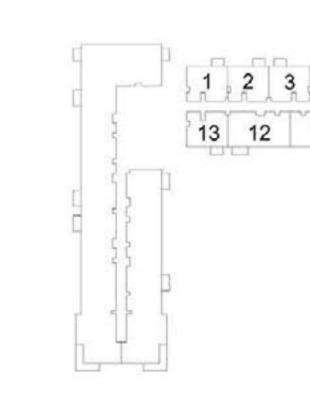

### 2 BEDROOM APARTMENT 2B - TOWER B

| LEVEL  | UNIT NO | UNIT AREA |         | BALCONY AREA |        | TOTAL AREA |         |
|--------|---------|-----------|---------|--------------|--------|------------|---------|
| LEVEL  | ONIT NO | SQM       | SQFT.   | SQM.         | SQFT.  | SQM.       | SQFT.   |
|        |         |           | TOW     | /ER B        |        |            |         |
| GROUND | G03     | 105.93    | 1140.22 | 74.16        | 798.25 | 180.09     | 1938.47 |
|        | G04     | 105.19    | 1132.26 | 71.09        | 765.21 | 176.28     | 1897.47 |

PARK RIDGE TOWER B