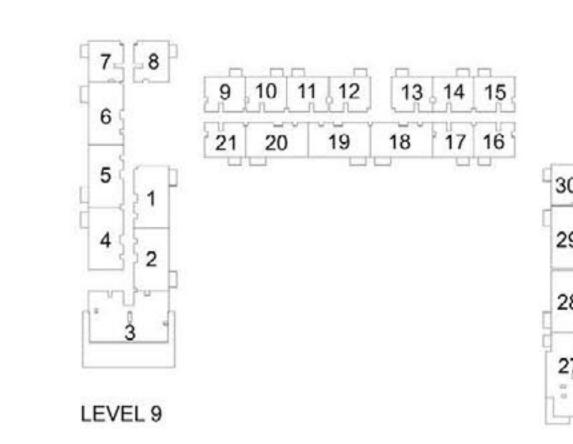

### 1 BEDROOM APARTMENT 1E - TOWER B

| LEVEL    | UNITALO |       | T AREA BALO |      | BALCONY AREA |       | TOTAL AREA |  |
|----------|---------|-------|-------------|------|--------------|-------|------------|--|
|          | UNIT NO | SQM   | SQFT.       | SQM. | SQFT.        | SQM.  | SQFT.      |  |
|          |         |       | TOW         | ER B |              |       |            |  |
| LEVEL 12 | 1218    | 57.04 | 613.97      | 2.92 | 31.43        | 59.96 | 645.40     |  |

PARK RIDGE TOWER B