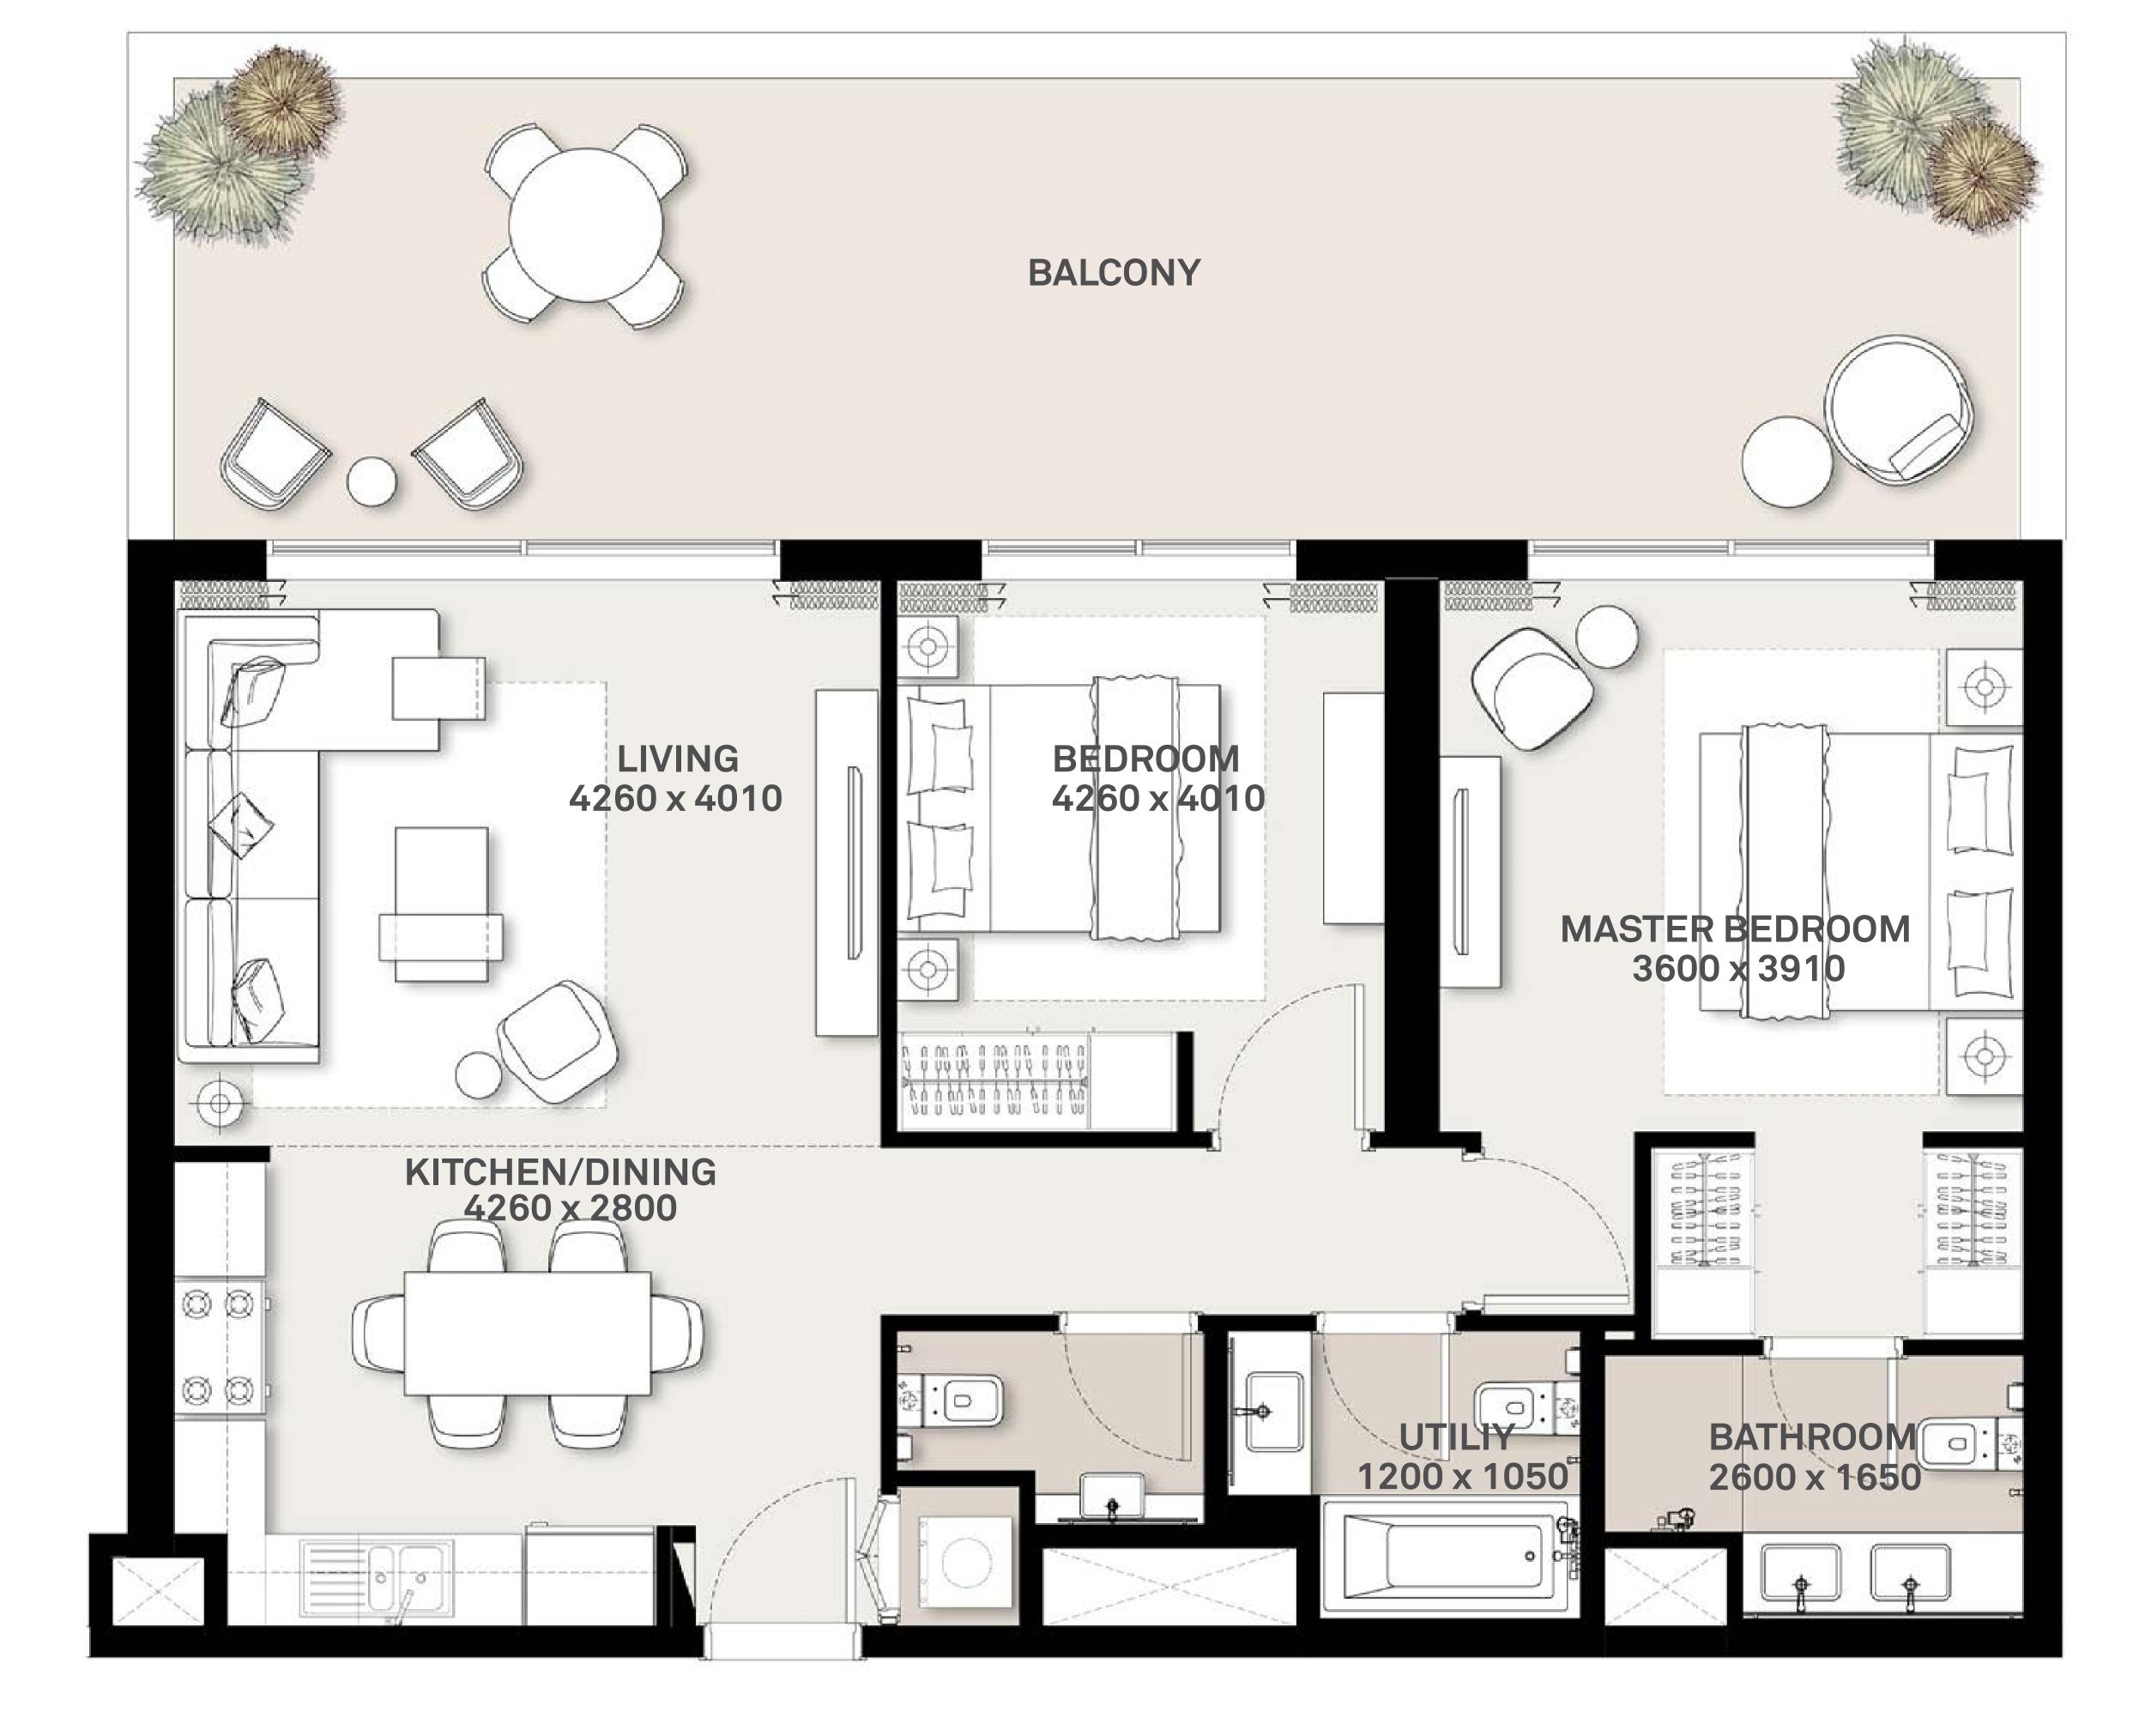

### 2 BEDROOM APARTMENT 2A - TOWER B

| LEVEL  | UNIT NO | UNIT  | AREA   | BALCON | NY AREA | TOTAL  | AREA    |
|--------|---------|-------|--------|--------|---------|--------|---------|
| LEVEL  | UNIT NO | SQM   | SQFT.  | SQM.   | SQFT.   | SQM.   | SQFT.   |
|        |         |       | TOW    | /ER B  |         |        |         |
|        | G01     | 87.62 | 943.13 | 40.23  | 433.03  | 127.85 | 1376.16 |
|        | G02     | 88.13 | 948.62 | 40.99  | 441.21  | 129.12 | 1389.83 |
|        | G05     | 87.77 | 944.75 | 39.80  | 428.40  | 127.57 | 1373.15 |
|        | G06     | 87.74 | 944.43 | 37.36  | 402.14  | 125.10 | 1346.57 |
|        | G15     | 87.44 | 941.20 | 37.06  | 398.91  | 124.50 | 1340.11 |
| GROUND | G16     | 87.32 | 939.90 | 37.44  | 403.00  | 124.76 | 1342.90 |
|        | G17     | 87.70 | 943.99 | 37.56  | 404.29  | 125.26 | 1348.28 |
|        | G19     | 87.60 | 942.92 | 36.69  | 394.93  | 124.29 | 1337.85 |
|        | G20     | 87.35 | 940.23 | 37.07  | 399.02  | 124.42 | 1339.25 |
|        | G21     | 88.13 | 948.62 | 37.67  | 405.48  | 125.80 | 1354.10 |
|        | G24     | 87.22 | 938.83 | 39.22  | 422.16  | 126.44 | 1360.99 |
|        | G25     | 87.54 | 942.27 | 39.22  | 422.16  | 126.76 | 1364.43 |