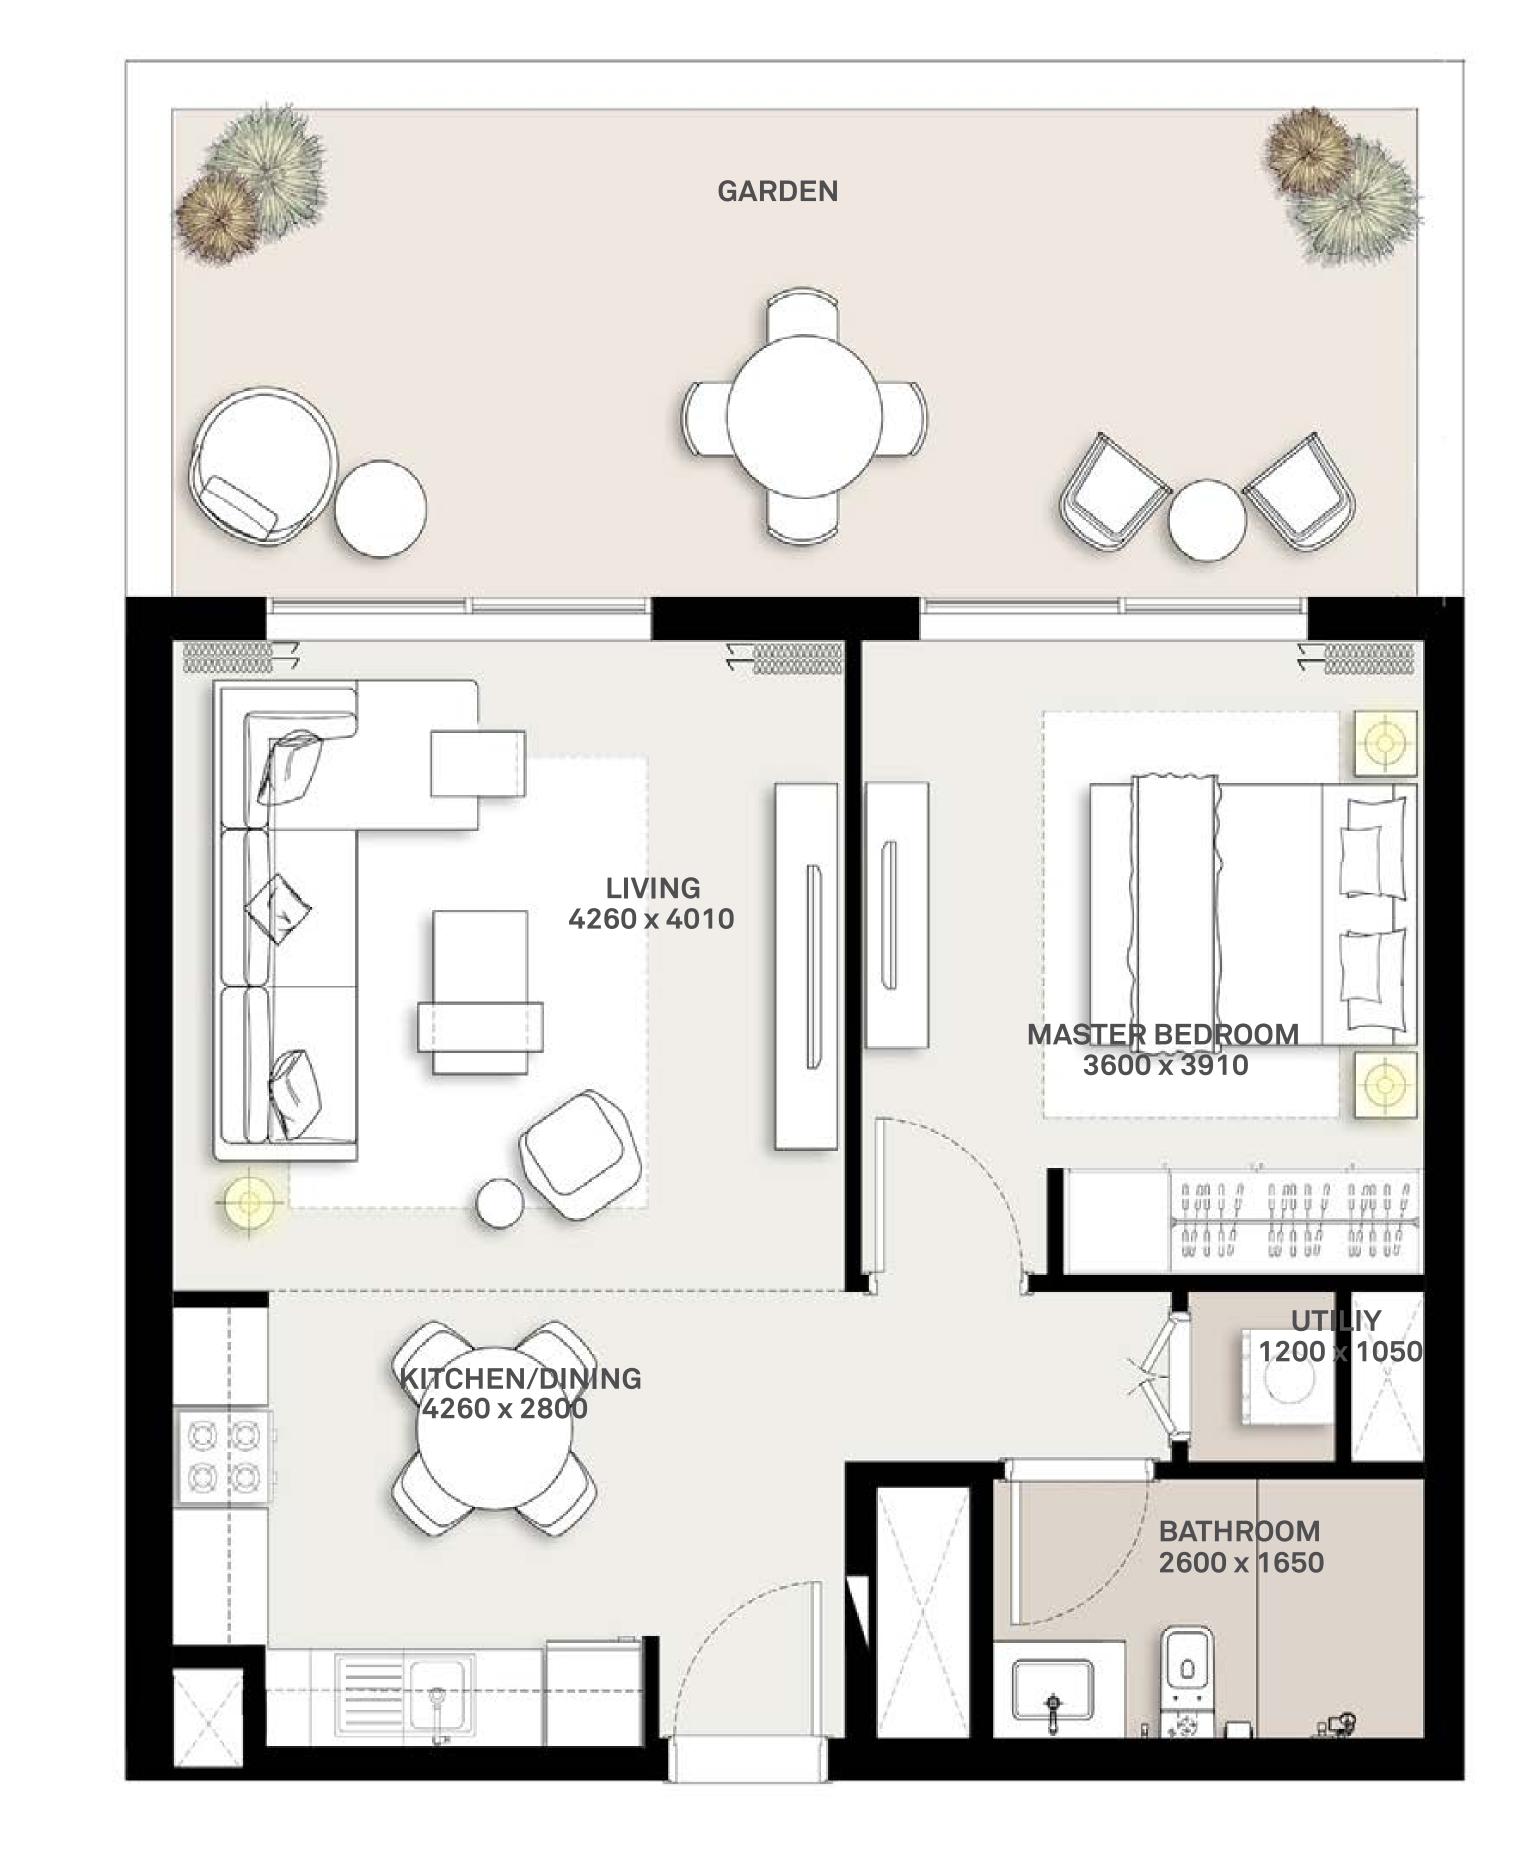

#### 1 BEDROOM APARTMENT 1A&B - TOWER B

| 15/51  | UNIT NO | UNIT AREA |        | BALCONY AREA |        | TOTAL AREA |      |
|--------|---------|-----------|--------|--------------|--------|------------|------|
| LEVEL  | ONIT NO | SQM       | SQFT.  | SQM.         | SQFT.  | SQM.       | SQF  |
|        | G07     | 56.54     | 608.59 | 25.01        | 269.21 | 81.55      | 877. |
|        | G08     | 56.88     | 612.25 | 26.15        | 281.48 | 83.03      | 893. |
|        | G09     | 56.10     | 603.86 | 24.94        | 268.45 | 81.04      | 872. |
|        | G10     | 56.41     | 607.19 | 24.15        | 259.95 | 80.56      | 867. |
| GROUND | G11     | 56.41     | 607.19 | 24.94        | 268.45 | 81.35      | 875. |
|        | G12     | 56.41     | 607.19 | 25.22        | 271.47 | 81.63      | 878. |
|        | G13     | 56.41     | 607.19 | 24.75        | 266.41 | 81.16      | 873. |
|        | G14     | 56.41     | 607.19 | 24.61        | 264.90 | 81.02      | 872. |
|        | G18     | 56.43     | 607.41 | 24.54        | 264.15 | 80.97      | 871. |