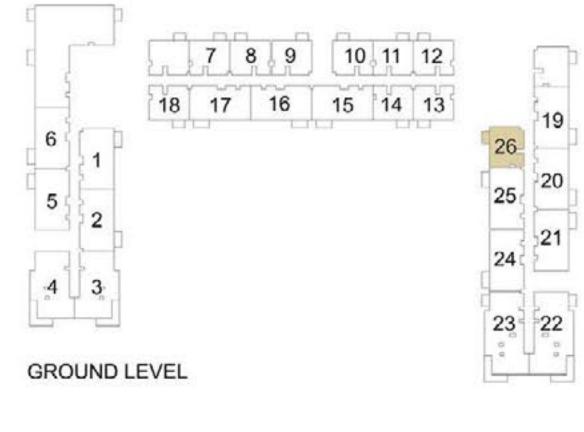

#### 1 BEDROOM APARTMENT 1A&B - TOWER B

| 15/51  | UNIT NO | UNIT AREA |        | BALCONY AREA |        | TOTAL AREA |      |
|--------|---------|-----------|--------|--------------|--------|------------|------|
| LEVEL  | ONIT NO | SQM       | SQFT.  | SQM.         | SQFT.  | SQM.       | SQF  |
|        | G07     | 56.54     | 608.59 | 25.01        | 269.21 | 81.55      | 877. |
|        | G08     | 56.88     | 612.25 | 26.15        | 281.48 | 83.03      | 893. |
|        | G09     | 56.10     | 603.86 | 24.94        | 268.45 | 81.04      | 872. |
|        | G10     | 56.41     | 607.19 | 24.15        | 259.95 | 80.56      | 867. |
| GROUND | G11     | 56.41     | 607.19 | 24.94        | 268.45 | 81.35      | 875. |
|        | G12     | 56.41     | 607.19 | 25.22        | 271.47 | 81.63      | 878. |
|        | G13     | 56.41     | 607.19 | 24.75        | 266.41 | 81.16      | 873. |
|        | G14     | 56.41     | 607.19 | 24.61        | 264.90 | 81.02      | 872. |
|        | G18     | 56.43     | 607.41 | 24.54        | 264.15 | 80.97      | 871. |

PARK RIDGE TOWER B