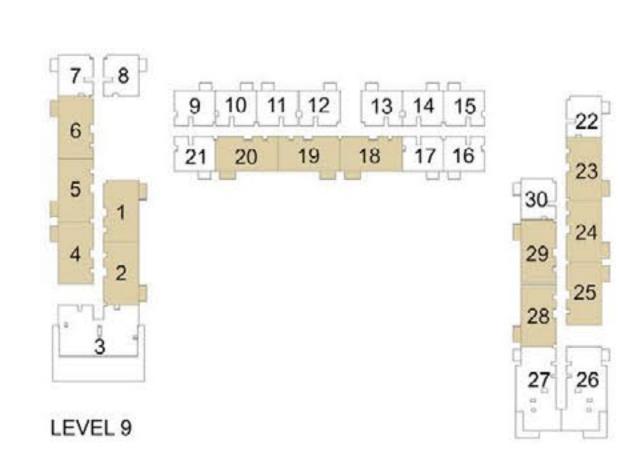

#### 1 BEDROOM APARTMENT 1C - TOWER B

| LEVE!     | LIBUT NO | UNIT  | AREA   | BALCON | IY AREA | TOTAL | AREA   |
|-----------|----------|-------|--------|--------|---------|-------|--------|
| LEVEL     | UNIT NO  | SQM   | SQFT.  | SQM.   | SQFT.   | SQM.  | SQFT.  |
|           | 907      | 56.06 | 603.42 | 3.99   | 42.95   | 60.05 | 646.37 |
|           | 908      | 56.63 | 609.56 | 3.99   | 42.95   | 60.62 | 652.51 |
|           | 909      | 56.16 | 604.50 | 3.99   | 42.95   | 60.15 | 647.45 |
|           | 910      | 56.55 | 608.70 | 3.99   | 42.95   | 60.54 | 651.65 |
|           | 911      | 56.88 | 612.25 | 3.99   | 42.95   | 60.87 | 655.20 |
| LEVEL 09  | 914      | 56.41 | 607.19 | 3.99   | 42.95   | 60.40 | 650.14 |
|           | 915      | 56.41 | 607.19 | 3.99   | 42.95   | 60.40 | 650.14 |
|           | 916      | 56.41 | 607.19 | 3.99   | 42.95   | 60.40 | 650.14 |
|           | 917      | 56.41 | 607.19 | 3.99   | 42.95   | 60.40 | 650.14 |
|           | 921      | 56.43 | 607.41 | 3.99   | 42.95   | 60.42 | 650.36 |
|           | 930      | 56.31 | 606.12 | 3.99   | 42.95   | 60.30 | 649.07 |
|           | 1007     | 56.06 | 603.42 | 3.99   | 42.95   | 60.05 | 646.37 |
|           | 1008     | 56.63 | 609.56 | 3.99   | 42.95   | 60.62 | 652.51 |
|           | 1009     | 56.16 | 604.50 | 3.99   | 42.95   | 60.15 | 647.45 |
|           | 1010     | 56.55 | 608.70 | 3.99   | 42.95   | 60.54 | 651.65 |
|           | 1011     | 56.88 | 612.25 | 3.99   | 42.95   | 60.87 | 655.20 |
| 151/51 40 | 1014     | 56.41 | 607.19 | 3.99   | 42.95   | 60.40 | 650.14 |
|           | 1015     | 56.41 | 607.19 | 3.99   | 42.95   | 60.40 | 650.14 |
|           | 1016     | 56.41 | 607.19 | 3.99   | 42.95   | 60.40 | 650.14 |
|           | 1017     | 56.41 | 607.19 | 3.99   | 42.95   | 60.40 | 650.14 |
|           | 1021     | 56.43 | 607.41 | 3.99   | 42.95   | 60.42 | 650.36 |
|           | 1022     | 56.31 | 606.12 | 3.99   | 42.95   | 60.30 | 649.07 |
|           | 1030     | 56.31 | 606.12 | 3.99   | 42.95   | 60.30 | 649.07 |
|           | 1101     | 56.16 | 604.50 | 3.99   | 42.95   | 60.15 | 647.45 |
|           | 1102     | 56.55 | 608.70 | 3.99   | 42.95   | 60.54 | 651.65 |
|           | 1103     | 56.88 | 612.25 | 3.99   | 42.95   | 60.87 | 655.20 |
|           | 1106     | 56.41 | 607.19 | 3.99   | 42.95   | 60.40 | 650.14 |
| LEVEL 11  | 1107     | 56.41 | 607.19 | 3.99   | 42.95   | 60.40 | 650.14 |
|           | 1108     | 56.41 | 607.19 | 3.99   | 42.95   | 60.40 | 650.14 |
|           | 1109     | 56.41 | 607.19 | 3.99   | 42.95   | 60.40 | 650.14 |
|           | 1113     | 56.43 | 607.41 | 3.99   | 42.95   | 60.42 | 650.36 |
|           | 1122     | 56.31 | 606.12 | 3.99   | 42.95   | 60.30 | 649.07 |
|           | 1201     | 56.16 | 604.50 | 3.99   | 42.95   | 60.15 | 647.45 |
|           | 1202     | 56.55 | 608.70 | 3.99   | 42.95   | 60.54 | 651.65 |
|           | 1203     | 56.88 | 612.25 | 3.99   | 42.95   | 60.87 | 655.20 |
|           | 1206     | 56.41 | 607.19 | 3.99   | 42.95   | 60.40 | 650.14 |
|           | 1207     | 56.41 | 607.19 | 3.99   | 42.95   | 60.40 | 650.14 |
| LEVEL 12  | 1208     | 56.41 | 607.19 | 3.99   | 42.95   | 60.40 | 650.14 |
|           | 1209     | 56.41 | 607.19 | 3.99   | 42.95   | 60.40 | 650.14 |
|           | 1213     | 56.43 | 607.41 | 3.99   | 42.95   | 60.42 | 650.36 |
|           | 1214     | 56.31 | 606.12 | 3.99   | 42.95   | 60.30 | 649.07 |
|           | 1222     | 56.31 | 606.12 | 3.99   | 42.95   | 60.30 | 649.07 |