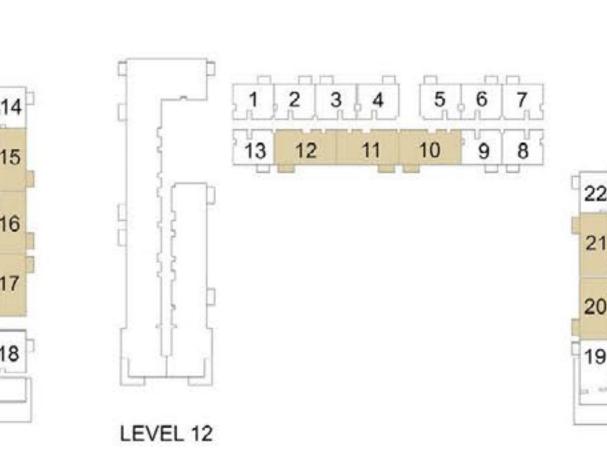

|           | 1121     | 87.54 | 942.27 | 5.18   | 55.76   | 92.72      | 998.03  |  |
|           | 1210     | 87.44 | 941.20 | 5.18   | 55.76   | 92.62      | 996.96  |  |
|           | 1211     | 87.32 | 939.90 | 5.18   | 55.76   | 92.50      | 995.66  |  |
|           | 1212     | 87.68 | 943.78 | 5.18   | 55.76   | 92.86      | 999.54  |  |
| LEVEL 40  | 1215     | 87.60 | 942.92 | 5.18   | 55.76   | 92.78      | 998.68  |  |
| LEVEL 12  | 1216     | 87.35 | 940.23 | 5.18   | 55.76   | 92.53      | 995.99  |  |
|           | 1217     | 88.13 | 948.62 | 5.18   | 55.76   | 93.31      | 1004.38 |  |
|           | 1220     | 87.23 | 938.94 | 5.18   | 55.76   | 92.41      | 994.70  |  |
|           | 1221     | 87.54 | 942.27 | 5.18   | 55.76   | 92.72      | 998.03  |  |























PARK RIDGE TOWER B

### 2 BEDROOM APARTMENT 2D - TOWER B

| LEVEL       | UNIT NO UNIT |        | AREA    | BALCON | BALCONY AREA |        | . AREA  |  |
|-------------|--------------|--------|---------|--------|--------------|--------|---------|--|
| LEVEL       | ONIT NO      | SQM    | SQFT.   | SQM.   | SQFT.        | SQM.   | SQFT.   |  |
| GROUND      | TOWER B      |        |         |        |              |        |         |  |
| LEVEL 01    | 103          | 105.93 | 1140.22 | 13.41  | 144.34       | 119.34 | 1284.56 |  |
| LEVEL 01    | 104          | 105.19 | 1132.26 | 13.50  | 145.31       | 118.69 | 1277.57 |  |
| LEVEL 02 07 | 203          | 105.93 | 1140.22 | 13.41  | 144.34       | 119.34 | 1284.56 |  |
| LEVEL 02-07 | 204          | 105.19 | 1132.26 | 13.50  | 145.3