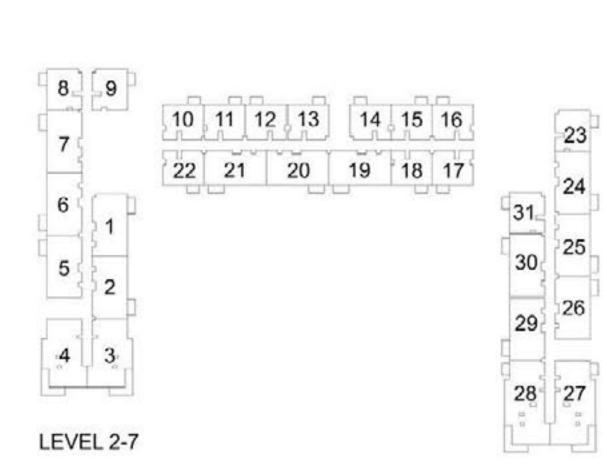

### 1 BEDROOM APARTMENT 1C - TOWER B

| LEVEL       | LINIT NO | UNIT  | AREA   | BALCON | NY AREA | TOTAL | LAREA  |
|-------------|----------|-------|--------|--------|---------|-------|--------|
| LEVEL       | UNIT NO  | SQM   | SQFT.  | SQM.   | SQFT.   | SQM.  | SQFT.  |
|             |          |       | TOW    | ER B   |         |       |        |
| GROUND      | G26      | 56.31 | 606.12 | 25.40  | 273.40  | 81.71 | 879.52 |
|             | 108      | 56.06 | 603.42 | 3.99   | 42.95   | 60.05 | 646.37 |
| Ī           | 109      | 56.63 | 609.56 | 3.99   | 42.95   | 60.62 | 652.51 |
|             | 110      | 56.16 | 604.50 | 3.99   | 42.95   | 60.15 | 647.45 |
|             | 111      | 56.55 | 608.70 | 3.99   | 42.95   | 60.54 | 651.65 |
| Ī           | 112      | 56.88 | 612.25 | 3.99   | 42.95   | 60.87 | 655.20 |
| 15/51 01    | 115      | 56.41 | 607.19 | 3.99   | 42.95   | 60.40 | 650.14 |
| LEVEL 01    | 116      | 56.41 | 607.19 | 3.99   | 42.95   | 60.40 | 650.14 |
| Ī           | 117      | 56.41 | 607.19 | 3.99   | 42.95   | 60.40 | 650.14 |
|             | 118      | 56.41 | 607.19 | 3.99   | 42.95   | 60.40 | 650.14 |
|             | 122      | 56.43 | 607.41 | 3.99   | 42.95   | 60.42 | 650.36 |
| Ī           | 123      | 56.31 | 606.12 | 3.99   | 42.95   | 60.30 | 649.07 |
| Ì           | 131      | 56.31 | 606.12 | 3.99   | 42.95   | 60.30 | 649.07 |
|             | 208      | 56.06 | 603.42 | 3.99   | 42.95   | 60.05 | 646.37 |
| -           | 209      | 56.63 | 609.56 | 3.99   | 42.95   | 60.62 | 652.51 |
|             | 210      | 56.16 | 604.50 | 3.99   | 42.95   | 60.15 | 647.45 |
| Ì           | 211      | 56.55 | 608.70 | 3.99   | 42.95   | 60.54 | 651.65 |
|             | 212      | 56.88 | 612.25 | 3.99   | 42.95   | 60.87 | 655.20 |
| . =         | 215      | 56.41 | 607.19 | 3.99   | 42.95   | 60.40 | 650.14 |
| LEVEL 02-07 | 216      | 56.41 | 607.19 | 3.99   | 42.95   | 60.40 | 650.14 |
|             | 217      | 56.41 | 607.19 | 3.99   | 42.95   | 60.40 | 650.14 |
|             | 218      | 56.41 | 607.19 | 3.99   | 42.95   | 60.40 | 650.14 |
|             | 222      | 56.43 | 607.41 | 3.99   | 42.95   | 60.42 | 650.36 |
|             | 223      | 56.31 | 606.12 | 3.99   | 42.95   | 60.30 | 649.07 |
|             | 231      | 56.31 | 606.12 | 3.99   | 42.95   | 60.30 | 649.07 |
|             | 808      | 56.06 | 603.42 | 3.99   | 42.95   | 60.05 | 646.37 |
|             | 810      | 56.16 | 604.50 | 3.99   | 42.95   | 60.15 | 647.45 |
|             | 811      | 56.55 | 608.70 | 3.99   | 42.95   | 60.54 | 651.65 |
|             | 812      | 56.88 | 612.25 | 3.99   | 42.95   | 60.87 | 655.20 |
|             | 815      | 56.41 | 607.19 | 3.99   | 42.95   | 60.40 | 650.14 |
| LEVEL 08    | 816      | 56.41 | 607.19 | 3.99   | 42.95   | 60.40 | 650.14 |
|             | 817      | 56.41 | 607.19 | 3.99   | 42.95   | 60.40 | 650.14 |
|             | 818      | 56.41 | 607.19 | 3.99   | 42.95   | 60.40 | 650.14 |
|             | 822      | 56.43 | 607.41 | 3.99   | 42.95   | 60.42 | 650.36 |
|             | 823      | 56.31 | 606.12 | 3.99   | 42.95   | 60.30 | 649.07 |
|             | 831      | 56.31 | 606.12 | 3.99   | 42.95   | 60.30 | 649.07 |