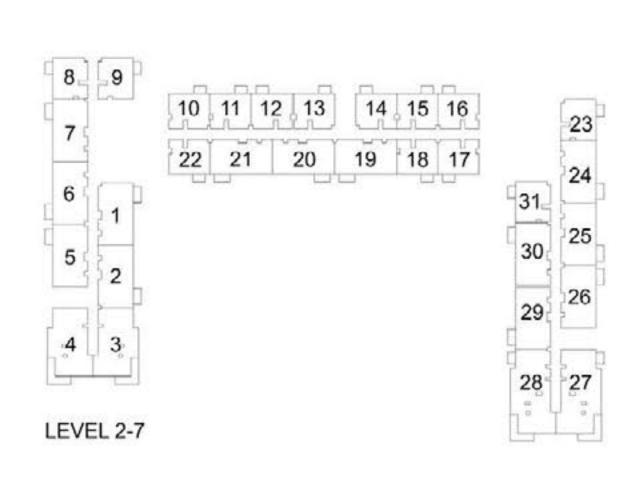

34 | 1284.56 |  |
| LEVEL 08    | 804          | 105.19 | 1132.26 | 13.50  | 145.31       | 118.69 | 1277.57 |  |



















LEVEL 11









PARK RIDGE TOWER B

## 3 BEDROOM APARTMENT 3 A - TOWER B

| LEVEL  | UNIT NO UNIT AREA |        | AREA    | BALCO | NY AREA | TOTAL AREA |         |  |  |
|--------|-------------------|--------|---------|-------|---------|------------|---------|--|--|
|        | ONIT NO           | SQM    | SQFT.   | SQM.  | SQFT.   | SQM.       | SQFT.   |  |  |
|        | TOWER B           |        |         |       |         |            |         |  |  |
| GROUND | G22               | 130.39 | 1403.51 | 73.54 | 791.58  | 203.93     | 2195.09 |  |  |
|        | G23               | 130.79 | 1407.81 | 76.97 | 828.50  | 207.76     | 2236.31 |  |  |





























PARK RIDGE TOWER B

# 3 BEDROOM APARTMENT 3 B - TOWER B

|             |         | LIBUT  | ADEA    | DALCON | IV ADEA | TOTAL AREA |         |
|-------------|---------|--------|---------|--------|---------|------------|---------|
| LEVEL       | UNIT NO | UNII   | AREA    | BALCON | IY AREA | IOIAL      | AKEA    |
| LLVLL       | ONIT NO | SQM    | SQFT.   | SQM.   | SQFT.   | SQM.       | SQFT.   |
|             |         |        | TOW     | ER B   |         |            |         |
| LEVEL 01    | 127     | 130.39 | 1403.51 | 16.72  | 179.97  | 147.11     | 1583.48 |
| LEVEL 01    | 128     | 130.79 | 1407.81 | 16.72  | 179.97  | 147.51     | 1587.78 |
| LEVEL 02 07 | 227     | 130.39 | 1403.51 | 16.72  | 179.97  | 147.11     | 1583.48 |
| LEVEL 02-07 | 228     | 1