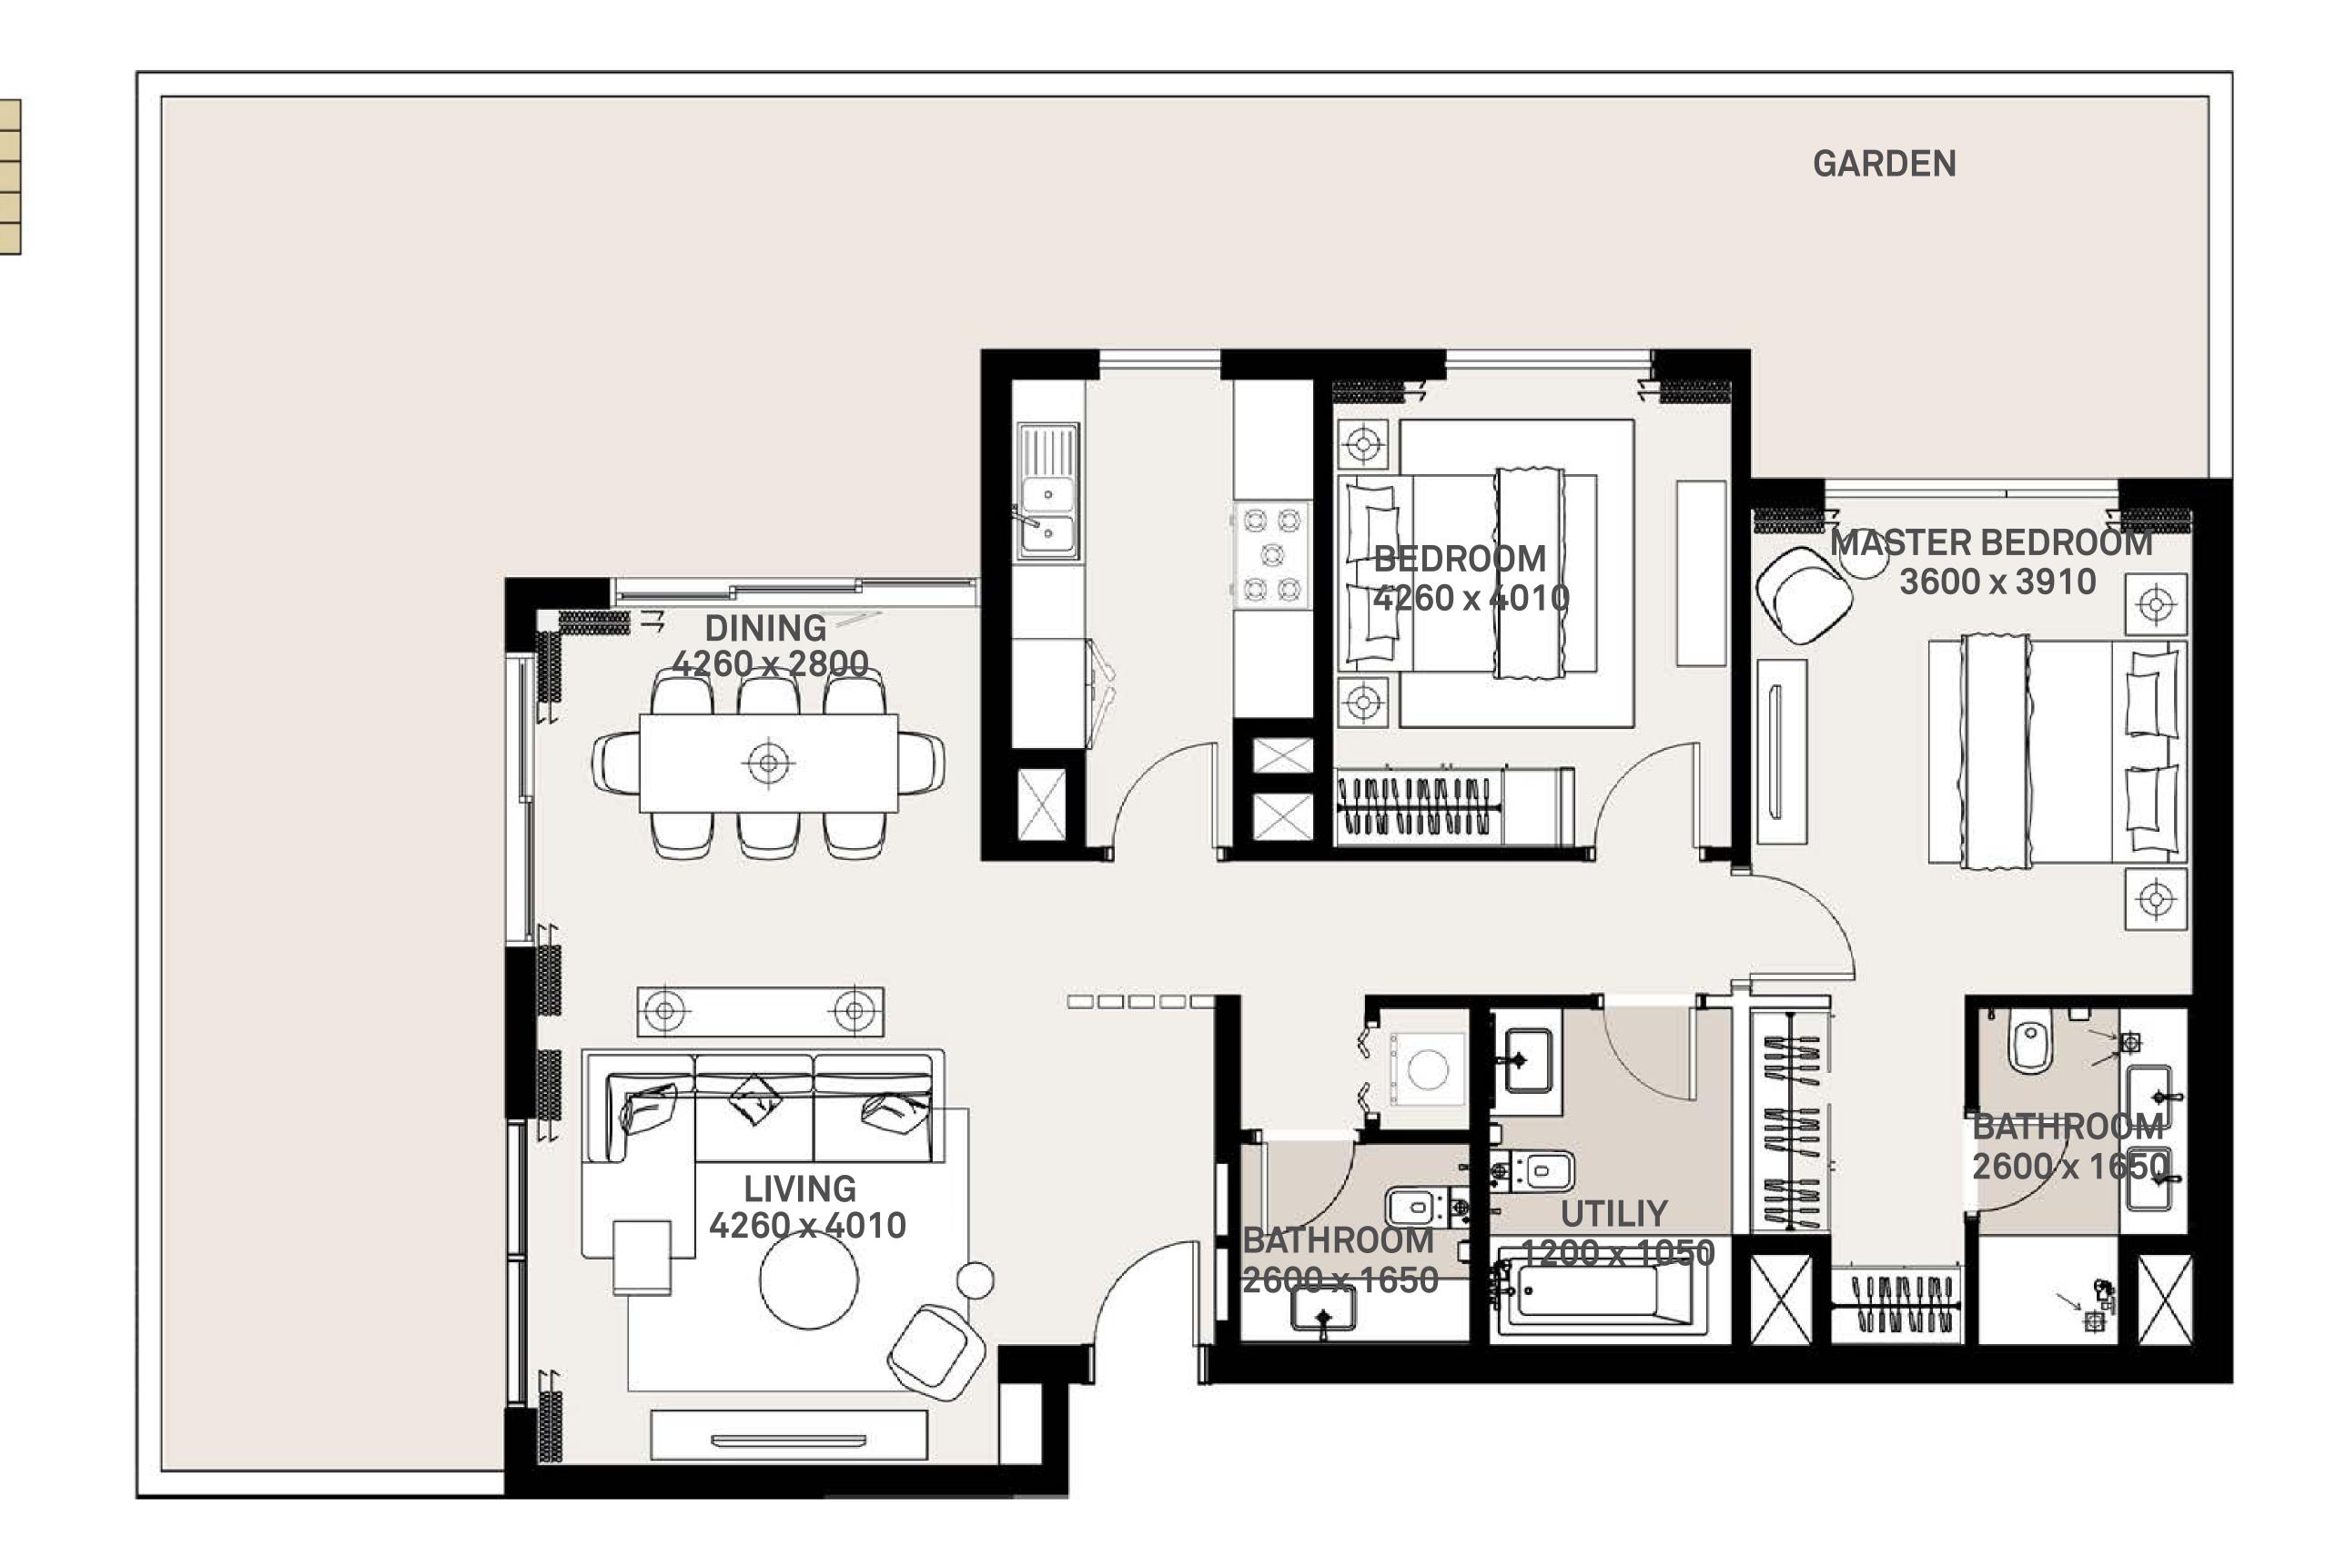

#### 1 BEDROOM APARTMENT 1A&B - TOWER B

| 15/51  | UNIT NO | UNIT AREA |        | BALCONY AREA |        | TOTAL AREA |      |
|--------|---------|-----------|--------|--------------|--------|------------|------|
| LEVEL  | ONIT NO | SQM       | SQFT.  | SQM.         | SQFT.  | SQM.       | SQF  |
|        | G07     | 56.54     | 608.59 | 25.01        | 269.21 | 81.55      | 877. |
|        | G08     | 56.88     | 612.25 | 26.15        | 281.48 | 83.03      | 893. |
|        | G09     | 56.10     | 603.86 | 24.94        | 268.45 | 81.04      | 872. |
|        | G10     | 56.41     | 607.19 | 24.15        | 259.95 | 80.56      | 867. |
| GROUND | G11     | 56.41     | 607.19 | 24.94        | 268.45 | 81.35      | 875. |
|        | G12     | 56.41     | 607.19 | 25.22        | 271.47 | 81.63      | 878. |
|        | G13     | 56.41     | 607.19 | 24.75        | 266.41 | 81.16      | 873. |
|        | G14     | 56.41     | 607.19 | 24.61        | 264.90 | 81.02      | 872. |
|        | G18     | 56.43     | 607.41 | 24.54        | 264.15 | 80.97      | 871. |