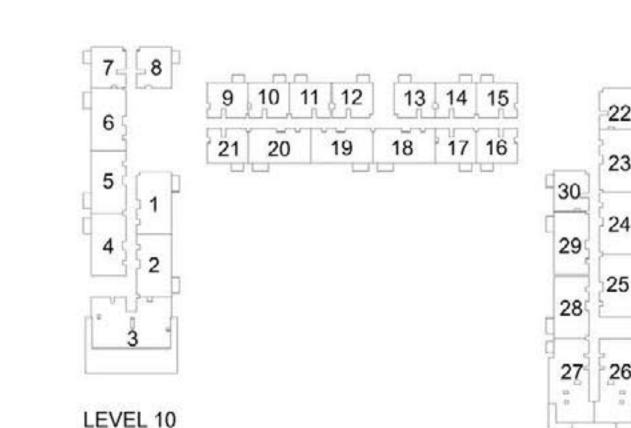

# 1 BEDROOM APARTMENT 1D - TOWER B

| LEVEL        | LINIT NO | UNIT  | AREA   | BALCON | NY AREA | TOTAL | AREA   |
|--------------|----------|-------|--------|--------|---------|-------|--------|
| LEVEL        | UNIT NO  | SQM   | SQFT.  | SQM.   | SQFT.   | SQM.  | SQFT.  |
|              |          |       | TOW    | /ER B  |         |       |        |
| LEVEL 01     | 113      | 56.10 | 603.86 | 3.99   | 42.95   | 60.09 | 646.81 |
| LEVEL 01     | 114      | 56.41 | 607.19 | 3.99   | 42.95   | 60.40 | 650.14 |
| EVEL 02-07   | 213      | 56.10 | 603.86 | 3.99   | 42.95   | 60.09 | 646.81 |
| LEVEL UZ-U/F | 214      | 56.41 | 607.19 | 3.99   | 42.95   | 60.40 | 650.14 |
|              | 809      | 56.63 | 609.56 | 3.99   | 42.95   | 60.62 | 652.51 |
| LEVEL 08     | 813      | 56.10 | 603.86 | 3.99   | 42.95   | 60.09 | 646.81 |
|              | 814      | 56.41 | 607.19 | 3.99   | 42.95   | 60.40 | 650.14 |
|              | 912      | 56.10 | 603.86 | 3.99   | 42.95   | 60.09 | 646.81 |
| LEVEL 09     | 913      | 56.41 | 607.19 | 3.99   | 42.95   | 60.40 | 650.14 |
|              | 922      | 56.31 | 606.12 | 3.99   | 42.95   | 60.30 | 649.07 |
| LEVEL 10     | 1012     | 56.10 | 603.86 | 3.99   | 42.95   | 60.09 | 646.81 |
| LEVEL 10     | 1013     | 56.41 | 607.19 | 3.99   | 42.95   | 60.40 | 650.14 |
|              | 1104     | 56.10 | 603.86 | 3.99   | 42.95   | 60.09 | 646.81 |
| LEVEL 11     | 1105     | 56.41 | 607.19 | 3.99   | 42.95   | 60.40 | 650.14 |
| LEVEL 11     | 1114     | 56.31 | 606.12 | 3.99   | 42.95   | 60.30 | 649.07 |
|              | 1118     | 57.04 | 613.97 | 3.82   | 41.12   | 60.86 | 655.09 |
| LEVEL 12     | 1204     | 56.10 | 603.86 | 3.99   | 42.95   | 60.09 | 646.81 |
| LEVEL 12     | 1205     | 56.41 | 607.19 | 3.99   | 42.95   | 60.40 | 650.14 |