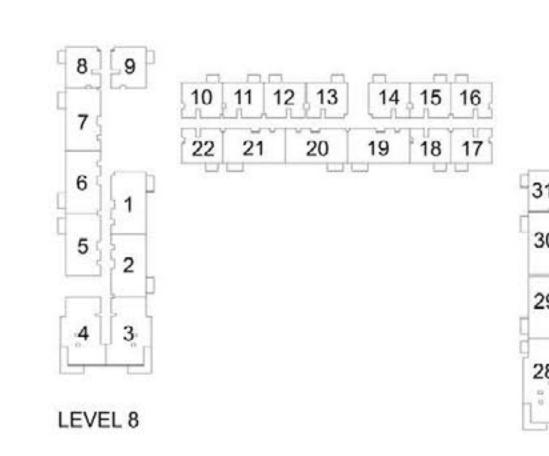

### 1 BEDROOM APARTMENT 1C - TOWER B

| LEVEL       | LINIT NO | UNIT  | AREA   | BALCON | NY AREA | TOTAL | LAREA  |
|-------------|----------|-------|--------|--------|---------|-------|--------|
| LEVEL       | UNIT NO  | SQM   | SQFT.  | SQM.   | SQFT.   | SQM.  | SQFT.  |
|             |          |       | TOW    | ER B   |         |       |        |
| GROUND      | G26      | 56.31 | 606.12 | 25.40  | 273.40  | 81.71 | 879.52 |
|             | 108      | 56.06 | 603.42 | 3.99   | 42.95   | 60.05 | 646.37 |
| Ī           | 109      | 56.63 | 609.56 | 3.99   | 42.95   | 60.62 | 652.51 |
|             | 110      | 56.16 | 604.50 | 3.99   | 42.95   | 60.15 | 647.45 |
|             | 111      | 56.55 | 608.70 | 3.99   | 42.95   | 60.54 | 651.65 |
| Ī           | 112      | 56.88 | 612.25 | 3.99   | 42.95   | 60.87 | 655.20 |
| 15/51 01    | 115      | 56.41 | 607.19 | 3.99   | 42.95   | 60.40 | 650.14 |
| LEVEL 01    | 116      | 56.41 | 607.19 | 3.99   | 42.95   | 60.40 | 650.14 |
| Ī           | 117      | 56.41 | 607.19 | 3.99   | 42.95   | 60.40 | 650.14 |
|             | 118      | 56.41 | 607.19 | 3.99   | 42.95   | 60.40 | 650.14 |
|             | 122      | 56.43 | 607.41 | 3.99   | 42.95   | 60.42 | 650.36 |
| Ī           | 123      | 56.31 | 606.12 | 3.99   | 42.95   | 60.30 | 649.07 |
| Ì           | 131      | 56.31 | 606.12 | 3.99   | 42.95   | 60.30 | 649.07 |
|             | 208      | 56.06 | 603.42 | 3.99   | 42.95   | 60.05 | 646.37 |
| -           | 209      | 56.63 | 609.56 | 3.99   | 42.95   | 60.62 | 652.51 |
|             | 210      | 56.16 | 604.50 | 3.99   | 42.95   | 60.15 | 647.45 |
| Ì           | 211      | 56.55 | 608.70 | 3.99   | 42.95   | 60.54 | 651.65 |
|             | 212      | 56.88 | 612.25 | 3.99   | 42.95   | 60.87 | 655.20 |
| . =         | 215      | 56.41 | 607.19 | 3.99   | 42.95   | 60.40 | 650.14 |
| LEVEL 02-07 | 216      | 56.41 | 607.19 | 3.99   | 42.95   | 60.40 | 650.14 |
|             | 217      | 56.41 | 607.19 | 3.99   | 42.95   | 60.40 | 650.14 |
|             | 218      | 56.41 | 607.19 | 3.99   | 42.95   | 60.40 | 650.14 |
|             | 222      | 56.43 | 607.41 | 3.99   | 42.95   | 60.42 | 650.36 |
|             | 223      | 56.31 | 606.12 | 3.99   | 42.95   | 60.30 | 649.07 |
|             | 231      | 56.31 | 606.12 | 3.99   | 42.95   | 60.30 | 649.07 |
|             | 808      | 56.06 | 603.42 | 3.99   | 42.95   | 60.05 | 646.37 |
|             | 810      | 56.16 | 604.50 | 3.99   | 42.95   | 60.15 | 647.45 |
|             | 811      | 56.55 | 608.70 | 3.99   | 42.95   | 60.54 | 651.65 |
|             | 812      | 56.88 | 612.25 | 3.99   | 42.95   | 60.87 | 655.20 |
|             | 815      | 56.41 | 607.19 | 3.99   | 42.95   | 60.40 | 650.14 |
| LEVEL 08    | 816      | 56.41 | 607.19 | 3.99   | 42.95   | 60.40 | 650.14 |
|             | 817      | 56.41 | 607.19 | 3.99   | 42.95   | 60.40 | 650.14 |
|             | 818      | 56.41 | 607.19 | 3.99   | 42.95   | 60.40 | 650.14 |
|             | 822      | 56.43 | 607.41 | 3.99   | 42.95   | 60.42 | 650.36 |
|             | 823      | 56.31 | 606.12 | 3.99   | 42.95   | 60.30 | 649.07 |
|             | 831      | 56.31 | 606.12 | 3.99   | 42.95   | 60.30 | 649.07 |