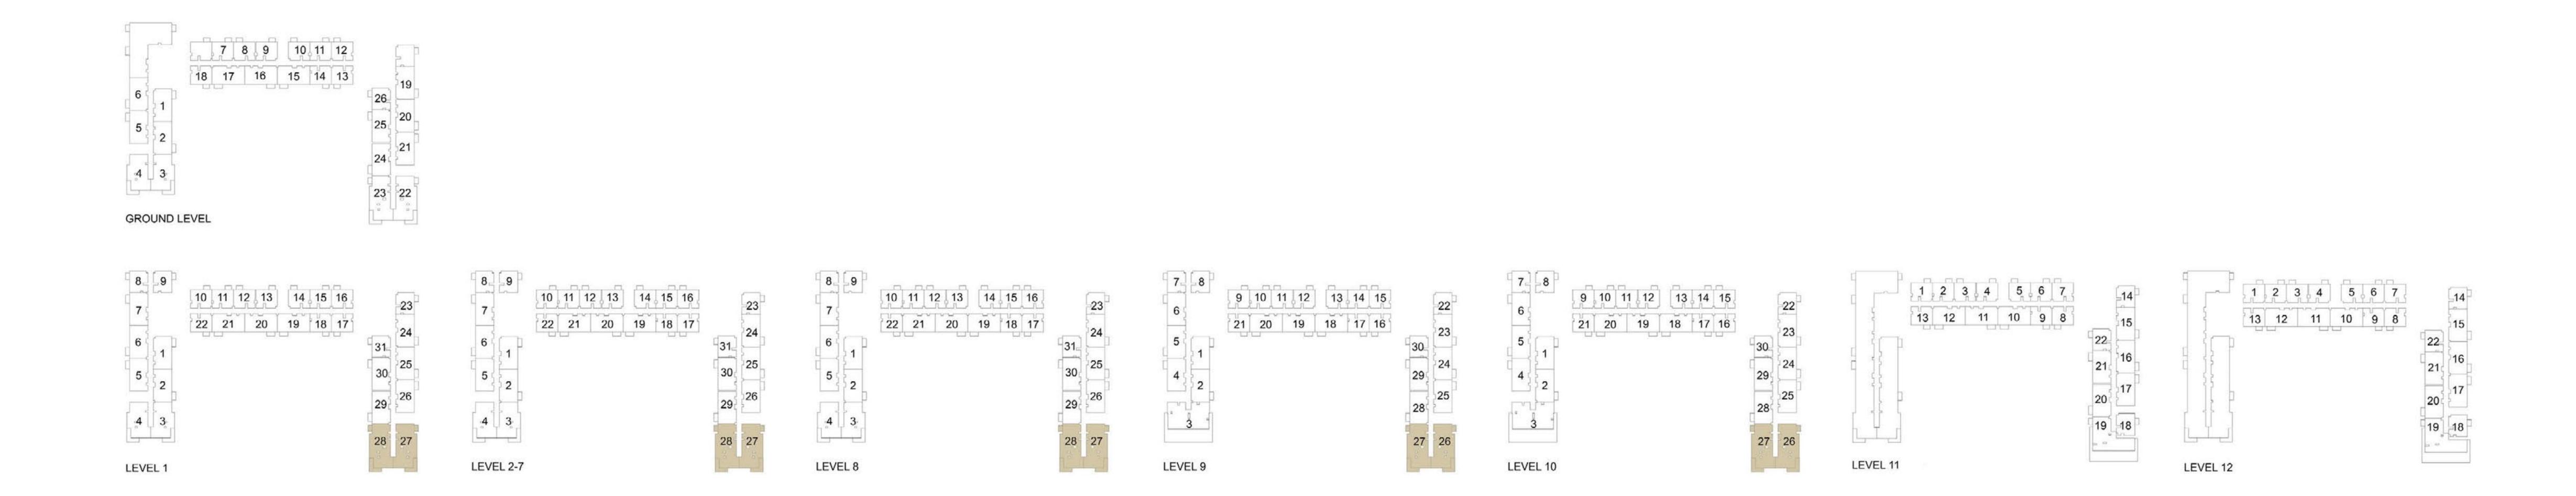

#### 1 BEDROOM APARTMENT 1A&B - TOWER B

| 15/51  | UNIT NO | UNIT AREA |        | BALCONY AREA |        | TOTAL AREA |      |
|--------|---------|-----------|--------|--------------|--------|------------|------|
| LEVEL  | ONIT NO | SQM       | SQFT.  | SQM.         | SQFT.  | SQM.       | SQF  |
|        | G07     | 56.54     | 608.59 | 25.01        | 269.21 | 81.55      | 877. |
|        | G08     | 56.88     | 612.25 | 26.15        | 281.48 | 83.03      | 893. |
|        | G09     | 56.10     | 603.86 | 24.94        | 268.45 | 81.04      | 872. |
|        | G10     | 56.41     | 607.19 | 24.15        | 259.95 | 80.56      | 867. |
| GROUND | G11     | 56.41     | 607.19 | 24.94        | 268.45 | 81.35      | 875. |
|        | G12     | 56.41     | 607.19 | 25.22        | 271.47 | 81.63      | 878. |
|        | G13     | 56.41     | 607.19 | 24.75        | 266.41 | 81.16      | 873. |
|        | G14     | 56.41     | 607.19 | 24.61        | 264.90 | 81.02      | 872. |
|        | G18     | 56.43     | 607.41 | 24.54        | 264.15 | 80.97      | 871. |

### 1 BEDROOM APARTMENT 1C - TOWER B

| LEVEL       | LINIT NO | UNIT  | AREA   | BALCON | NY AREA | TOTAL | LAREA  |
|-------------|----------|-------|--------|--------|---------|-------|--------|
| LEVEL       | UNIT NO  | SQM   | SQFT.  | SQM.   | SQFT.   | SQM.  | SQFT.  |
|             |          |       | TOW    | ER B   |         |       |        |
| GROUND      | G26      | 56.31 | 606.12 | 25.40  | 273.40  | 81.71 | 879.52 |
|             | 108      | 56.06 | 603.42 | 3.99   | 42.95   | 60.05 | 646.37 |
| Ī           | 109      | 56.63 | 609.56 | 3.99   | 42.95   | 60.62 | 652.51 |
|             | 110      | 56.16 | 604.50 | 3.99   | 42.95   | 60.15 | 647.45 |
|             | 111      | 56.55 | 608.70 | 3.99   | 42.95   | 60.54 | 651.65 |
| Ī           | 112      | 56.88 | 612.25 | 3.99   | 42.95   | 60.87 | 655.20 |
| 15/51 01    | 115      | 56.41 | 607.19 | 3.99   | 42.95   | 60.40 | 650.14 |
| LEVEL 01    | 116      | 56.41 | 607.19 | 3.99   | 42.95   | 60.40 | 650.14 |
| Ī           | 117      | 56.41 | 607.19 | 3.99   | 42.95   | 60.40 | 650.14 |
|             | 118      | 56.41 | 607.19 | 3.99   | 42.95   | 60.40 | 650.14 |
|             | 122      | 56.43 | 607.41 | 3.99   | 42.95   | 60.42 | 650.36 |
| Ī           | 123      | 56.31 | 606.12 | 3.99   | 42.95   | 60.30 | 649.07 |
| Ì           | 131      | 56.31 | 606.12 | 3.99   | 42.95   | 60.30 | 649.07 |
|             | 208      | 56.06 | 603.42 | 3.99   | 42.95   | 60.05 | 646.37 |
| -           | 209      | 56.63 | 609.56 | 3.99   | 42.95   | 60.62 | 652.51 |
|             | 210      | 56.16 | 604.50 | 3.99   | 42.95   | 60.15 | 647.45 |
| Ì           | 211      | 56.55 | 608.70 | 3.99   | 42.95   | 60.54 | 651.65 |
|             | 212      | 56.88 | 612.25 | 3.99   | 42.95   | 60.87 | 655.20 |
| . =         | 215      | 56.41 | 607.19 | 3.99   | 42.95   | 60.40 | 650.14 |
| LEVEL 02-07 | 216      | 56.41 | 607.19 | 3.99   | 42.95   | 60.40 | 650.14 |
|             | 217      | 56.41 | 607.19 | 3.99   | 42.95   | 60.40 | 650.14 |
|             | 218      | 56.41 | 607.19 | 3.99   | 42.95   | 60.40 | 650.14 |
|             | 222      | 56.43 | 607.41 | 3.99   | 42.95   | 60.42 | 650.36 |
|             | 223      | 56.31 | 606.12 | 3.99   | 42.95   | 60.30 | 649.07 |
|             | 231      | 56.31 | 606.12 | 3.99   | 42.95   | 60.30 | 649.07 |
|             | 808      | 56.06 | 603.42 | 3.99   | 42.95   | 60.05 | 646.37 |
|             | 810      | 56.16 | 604.50 | 3.99   | 42.95   | 60.15 | 647.45 |
|             | 811      | 56.55 | 608.70 | 3.99   | 42.95   | 60.54 | 651.65 |
|             | 812      | 56.88 | 612.25 | 3.99   | 42.95   | 60.87 | 655.20 |
|             | 815      | 56.41 | 607.19 | 3.99   | 42.95   | 60.40 | 650.14 |
| LEVEL 08    | 816      | 56.41 | 607.19 | 3.99   | 42.95   | 60.40 | 650.14 |
|             | 817      | 56.41 | 607.19 | 3.99   | 42.95   | 60.40 | 650.14 |
|             | 818      | 56.41 | 607.19 | 3.99   | 42.95   | 60.40 | 650.14 |
|             | 822      | 56.43 | 607.41 | 3.99   | 42.95   | 60.42 | 650.36 |
|             | 823      | 56.31 | 606.12 | 3.99   | 42.95   | 60.30 | 649.07 |
|             | 831      | 56.31 | 606.12 | 3.99   | 42.95   | 60.30 | 649.07 |

#### 1 BEDROOM APARTMENT 1C - TOWER B

| LEVE!     | LIBUT NO | UNIT  | AREA   | BALCON | IY AREA | TOTAL | AREA   |
|-----------|----------|-------|--------|--------|---------|-------|--------|
| LEVEL     | UNIT NO  | SQM   | SQFT.  | SQM.   | SQFT.   | SQM.  | SQFT.  |
|           | 907      | 56.06 | 603.42 | 3.99   | 42.95   | 60.05 | 646.37 |
|           | 908      | 56.63 | 609.56 | 3.99   | 42.95   | 60.62 | 652.51 |
|           | 909      | 56.16 | 604.50 | 3.99   | 42.95   | 60.15 | 647.45 |
|           | 910      | 56.55 | 608.70 | 3.99   | 42.95   | 60.54 | 651.65 |
|           | 911      | 56.88 | 612.25 | 3.99   | 42.95   | 60.87 | 655.20 |
| LEVEL 09  | 914      | 56.41 | 607.19 | 3.99   | 42.95   | 60.40 | 650.14 |
|           | 915      | 56.41 | 607.19 | 3.99   | 42.95   | 60.40 | 650.14 |
|           | 916      | 56.41 | 607.19 | 3.99   | 42.95   | 60.40 | 650.14 |
|           | 917      | 56.41 | 607.19 | 3.99   | 42.95   | 60.40 | 650.14 |
|           | 921      | 56.43 | 607.41 | 3.99   | 42.95   | 60.42 | 650.36 |
|           | 930      | 56.31 | 606.12 | 3.99   | 42.95   | 60.30 | 649.07 |
|           | 1007     | 56.06 | 603.42 | 3.99   | 42.95   | 60.05 | 646.37 |
|           | 1008     | 56.63 | 609.56 | 3.99   | 42.95   | 60.62 | 652.51 |
|           | 1009     | 56.16 | 604.50 | 3.99   | 42.95   | 60.15 | 647.45 |
|           | 1010     | 56.55 | 608.70 | 3.99   | 42.95   | 60.54 | 651.65 |
|           | 1011     | 56.88 | 612.25 | 3.99   | 42.95   | 60.87 | 655.20 |
| 151/51 40 | 1014     | 56.41 | 607.19 | 3.99   | 42.95   | 60.40 | 650.14 |
|           | 1015     | 56.41 | 607.19 | 3.99   | 42.95   | 60.40 | 650.14 |
|           | 1016     | 56.41 | 607.19 | 3.99   | 42.95   | 60.40 | 650.14 |
|           | 1017     | 56.41 | 607.19 | 3.99   | 42.95   | 60.40 | 650.14 |
|           | 1021     | 56.43 | 607.41 | 3.99   | 42.95   | 60.42 | 650.36 |
|           | 1022     | 56.31 | 606.12 | 3.99   | 42.95   | 60.30 | 649.07 |
|           | 1030     | 56.31 | 606.12 | 3.99   | 42.95   | 60.30 | 649.07 |
|           | 1101     | 56.16 | 604.50 | 3.99   | 42.95   | 60.15 | 647.45 |
|           | 1102     | 56.55 | 608.70 | 3.99   | 42.95   | 60.54 | 651.65 |
|           | 1103     | 56.88 | 612.25 | 3.99   | 42.95   | 60.87 | 655.20 |
|           | 1106     | 56.41 | 607.19 | 3.99   | 42.95   | 60.40 | 650.14 |
| LEVEL 11  | 1107     | 56.41 | 607.19 | 3.99   | 42.95   | 60.40 | 650.14 |
|           | 1108     | 56.41 | 607.19 | 3.99   | 42.95   | 60.40 | 650.14 |
|           | 1109     | 56.41 | 607.19 | 3.99   | 42.95   | 60.40 | 650.14 |
|           | 1113     | 56.43 | 607.41 | 3.99   | 42.95   | 60.42 | 650.36 |
|           | 1122     | 56.31 | 606.12 | 3.99   | 42.95   | 60.30 | 649.07 |
|           | 1201     | 56.16 | 604.50 | 3.99   | 42.95   | 60.15 | 647.45 |
|           | 1202     | 56.55 | 608.70 | 3.99   | 42.95   | 60.54 | 651.65 |
|           | 1203     | 56.88 | 612.25 | 3.99   | 42.95   | 60.87 | 655.20 |
|           | 1206     | 56.41 | 607.19 | 3.99   | 42.95   | 60.40 | 650.14 |
|           | 1207     | 56.41 | 607.19 | 3.99   | 42.95   | 60.40 | 650.14 |
| LEVEL 12  | 1208     | 56.41 | 607.19 | 3.99   | 42.95   | 60.40 | 650.14 |
|           | 1209     | 56.41 | 607.19 | 3.99   | 42.95   | 60.40 | 650.14 |
|           | 1213     | 56.43 | 607.41 | 3.99   | 42.95   | 60.42 | 650.36 |
|           | 1214     | 56.31 | 606.12 | 3.99   | 42.95   | 60.30 | 649.07 |
|           | 1222     | 56.31 | 606.12 | 3.99   | 42.95   | 60.30 | 649.07 |

# 1 BEDROOM APARTMENT 1D - TOWER B

| LEVEL        | LINIT NO | UNIT  | AREA   | BALCON | NY AREA | TOTAL | AREA   |
|--------------|----------|-------|--------|--------|---------|-------|--------|
| LEVEL        | UNIT NO  | SQM   | SQFT.  | SQM.   | SQFT.   | SQM.  | SQFT.  |
|              |          |       | TOW    | /ER B  |         |       |        |
| LEVEL 01     | 113      | 56.10 | 603.86 | 3.99   | 42.95   | 60.09 | 646.81 |
| LEVEL 01     | 114      | 56.41 | 607.19 | 3.99   | 42.95   | 60.40 | 650.14 |
| EVEL 02-07   | 213      | 56.10 | 603.86 | 3.99   | 42.95   | 60.09 | 646.81 |
| LEVEL UZ-U/F | 214      | 56.41 | 607.19 | 3.99   | 42.95   | 60.40 | 650.14 |
|              | 809      | 56.63 | 609.56 | 3.99   | 42.95   | 60.62 | 652.51 |
| LEVEL 08     | 813      | 56.10 | 603.86 | 3.99   | 42.95   | 60.09 | 646.81 |
|              | 814      | 56.41 | 607.19 | 3.99   | 42.95   | 60.40 | 650.14 |
|              | 912      | 56.10 | 603.86 | 3.99   | 42.95   | 60.09 | 646.81 |
| LEVEL 09     | 913      | 56.41 | 607.19 | 3.99   | 42.95   | 60.40 | 650.14 |
|              | 922      | 56.31 | 606.12 | 3.99   | 42.95   | 60.30 | 649.07 |
| LEVEL 10     | 1012     | 56.10 | 603.86 | 3.99   | 42.95   | 60.09 | 646.81 |
| LEVEL 10     | 1013     | 56.41 | 607.19 | 3.99   | 42.95   | 60.40 | 650.14 |
|              | 1104     | 56.10 | 603.86 | 3.99   | 42.95   | 60.09 | 646.81 |
| LEVEL 11     | 1105     | 56.41 | 607.19 | 3.99   | 42.95   | 60.40 | 650.14 |
| LEVEL 11     | 1114     | 56.31 | 606.12 | 3.99   | 42.95   | 60.30 | 649.07 |
|              | 1118     | 57.04 | 613.97 | 3.82   | 41.12   | 60.86 | 655.09 |
| LEVEL 12     | 1204     | 56.10 | 603.86 | 3.99   | 42.95   | 60.09 | 646.81 |
| LEVEL 12     | 1205     | 56.41 | 607.19 | 3.99   | 42.95   | 60.40 | 650.14 |

### 1 BEDROOM APARTMENT 1E - TOWER B

| LEVEL    | UNITALO |       | T AREA BALO |      | BALCONY AREA |       | TOTAL AREA |  |
|----------|---------|-------|-------------|------|--------------|-------|------------|--|
|          | UNIT NO | SQM   | SQFT.       | SQM. | SQFT.        | SQM.  | SQFT.      |  |
|          |         |       | TOW         | ER B |              |       |            |  |
| LEVEL 12 | 1218    | 57.04 | 613.97      | 2.92 | 31.43        | 59.96 | 645.40     |  |

### 2 BEDROOM APARTMENT 2A - TOWER B

| LEVEL  | UNIT NO | UNIT  | AREA   | BALCON | NY AREA | TOTAL  | AREA    |
|--------|---------|-------|--------|--------|---------|--------|---------|
| LEVEL  | UNIT NO | SQM   | SQFT.  | SQM.   | SQFT.   | SQM.   | SQFT.   |
|        |         |       | TOW    | /ER B  |         |        |         |
|        | G01     | 87.62 | 943.13 | 40.23  | 433.03  | 127.85 | 1376.16 |
|        | G02     | 88.13 | 948.62 | 40.99  | 441.21  | 129.12 | 1389.83 |
|        | G05     | 87.77 | 944.75 | 39.80  | 428.40  | 127.57 | 1373.15 |
|        | G06     | 87.74 | 944.43 | 37.36  | 402.14  | 125.10 | 1346.57 |
|        | G15     | 87.44 | 941.20 | 37.06  | 398.91  | 124.50 | 1340.11 |
| GROUND | G16     | 87.32 | 939.90 | 37.44  | 403.00  | 124.76 | 1342.90 |
|        | G17     | 87.70 | 943.99 | 37.56  | 404.29  | 125.26 | 1348.28 |
|        | G19     | 87.60 | 942.92 | 36.69  | 394.93  | 124.29 | 1337.85 |
|        | G20     | 87.35 | 940.23 | 37.07  | 399.02  | 124.42 | 1339.25 |
|        | G21     | 88.13 | 948.62 | 37.67  | 405.48  | 125.80 | 1354.10 |
|        | G24     | 87.22 | 938.83 | 39.22  | 422.16  | 126.44 | 1360.99 |
|        | G25     | 87.54 | 942.27 | 39.22  | 422.16  | 126.76 | 1364.43 |

### 2 BEDROOM APARTMENT 2B - TOWER B

| LEVEL  | UNIT NO | UNIT AREA |         | BALCONY AREA |        | TOTAL AREA |         |
|--------|---------|-----------|---------|--------------|--------|------------|---------|
| LEVEL  | ONIT NO | SQM       | SQFT.   | SQM.         | SQFT.  | SQM.       | SQFT.   |
|        |         |           | TOW     | /ER B        |        |            |         |
| GROUND | G03     | 105.93    | 1140.22 | 74.16        | 798.25 | 180.09     | 1938.47 |
|        | G04     | 105.19    | 1132.26 | 71.09        | 765.21 | 176.28     | 1897.47 |

### 2 BEDROOM APARTMENT 2C - TOWER B

| 15)/51      | LINUT NO | UNIT  | AREA   | BALCON | NY AREA | TOTA  | LAREA   |
|-------------|----------|-------|--------|--------|---------|-------|---------|
| LEVEL       | UNIT NO  | SQM   | SQFT.  | SQM.   | SQFT.   | SQM.  | SQFT.   |
| GROUND      |          |       | TOW    | /ER B  |         |       |         |
|             | 101      | 87.62 | 943.13 | 5.18   | 55.76   | 92.80 | 998.89  |
|             | 102      | 88.13 | 948.62 | 5.18   | 55.76   | 93.31 | 1004.38 |
|             | 105      | 87.77 | 944.75 | 5.18   | 55.76   | 92.95 | 1000.51 |
|             | 106      | 87.74 | 944.43 | 5.18   | 55.76   | 92.92 | 1000.19 |
|             | 107      | 87.23 | 938.94 | 5.18   | 55.76   | 92.41 | 994.70  |
|             | 119      | 87.44 | 941.20 | 5.18   | 55.76   | 92.62 | 996.96  |
| LEVEL 01    | 120      | 87.32 | 939.90 | 5.18   | 55.76   | 92.50 | 995.66  |
|             | 121      | 87.70 | 943.99 | 5.18   | 55.76   | 92.88 | 999.75  |
|             | 124      | 87.60 | 942.92 | 5.18   | 55.76   | 92.78 | 998.68  |
|             | 125      | 87.35 | 940.23 | 5.18   | 55.76   | 92.53 | 995.99  |
|             | 126      | 88.13 | 948.62 | 5.18   | 55.76   | 93.31 | 1004.38 |
|             | 129      | 87.22 | 938.83 | 5.18   | 55.76   | 92.40 | 994.59  |
|             | 130      | 87.54 | 942.27 | 5.18   | 55.76   | 92.72 | 998.03  |
|             | 201      | 87.62 | 943.13 | 5.18   | 55.76   | 92.80 | 998.89  |
|             | 202      | 88.13 | 948.62 | 5.18   | 55.76   | 93.31 | 1004.38 |
|             | 205      | 87.77 | 944.75 | 5.18   | 55.76   | 92.95 | 1000.51 |
| 1           | 206      | 87.74 | 944.43 | 5.18   | 55.76   | 92.92 | 1000.19 |
|             | 207      | 87.23 | 938.94 | 5.18   | 55.76   | 92.41 | 994.70  |
|             | 219      | 87.44 | 941.20 | 5.18   | 55.76   | 92.62 | 996.96  |
| LEVEL 02-07 | 220      | 87.32 | 939.90 | 5.18   | 55.76   | 92.50 | 995.66  |
|             | 221      | 87.70 | 943.99 | 5.18   | 55.76   | 92.88 | 999.75  |
|             | 224      | 87.60 | 942.92 | 5.18   | 55.76   | 92.78 | 998.68  |
|             | 225      | 87.35 | 940.23 | 5.18   | 55.76   | 92.53 | 995.99  |
|             | 226      | 88.13 | 948.62 | 5.18   | 55.76   | 93.31 | 1004.38 |
|             | 229      | 87.22 | 938.83 | 5.18   | 55.76   | 92.40 | 994.59  |
|             | 230      | 87.54 | 942.27 | 5.18   | 55.76   | 92.72 | 998.03  |
|             | 801      | 87.62 | 943.13 | 5.18   | 55.76   | 92.80 | 998.89  |
|             | 802      | 88.13 | 948.62 | 5.18   | 55.76   | 93.31 | 1004.38 |
| İ           | 805      | 87.77 | 944.75 | 5.18   | 55.76   | 92.95 | 1000.51 |
|             | 806      | 87.74 | 944.43 | 5.18   | 55.76   | 92.92 | 1000.19 |
|             | 807      | 87.23 | 938.94 | 5.18   | 55.76   | 92.41 | 994.70  |
| İ           | 819      | 87.44 | 941.20 | 5.18   | 55.76   | 92.62 | 996.96  |
| LEVEL 08    | 820      | 87.32 | 939.90 | 5.18   | 55.76   | 92.50 | 995.66  |
|             | 821      | 87.70 | 943.99 | 5.18   | 55.76   | 92.88 | 999.75  |
|             | 824      | 87.60 | 942.92 | 5.18   | 55.76   | 92.78 | 998.68  |
|             | 825      | 87.35 | 940.23 | 5.18   | 55.76   | 92.53 | 995.99  |
|             | 826      | 88.13 | 948.62 | 5.18   | 55.76   | 93.31 | 1004.38 |
|             | 829      | 87.22 | 938.83 | 5.18   | 55.76   | 92.40 | 994.59  |
|             | 830      | 87.54 | 942.27 | 5.18   | 55.76   | 92.72 | 998.03  |

#### 2 BEDROOM APARTMENT 2C - TOWER B

| LEVE!     | LINUTAGO | UNIT  | AREA   | BALCON | NY AREA | TOTAL AREA |         |  |
|-----------|----------|-------|--------|--------|---------|------------|---------|--|
| LEVEL     | UNIT NO  | SQM   | SQFT.  | SQM.   | SQFT.   | SQM.       | SQFT.   |  |
|           | 901      | 87.62 | 943.13 | 5.18   | 55.76   | 92.80      | 998.89  |  |
|           | 902      | 88.13 | 948.62 | 5.18   | 55.76   | 93.31      | 1004.38 |  |
|           | 904      | 87.77 | 944.75 | 5.18   | 55.76   | 92.95      | 1000.51 |  |
|           | 905      | 87.74 | 944.43 | 5.18   | 55.76   | 92.92      | 1000.19 |  |
|           | 906      | 87.23 | 938.94 | 5.18   | 55.76   | 92.41      | 994.70  |  |
|           | 918      | 87.44 | 941.20 | 5.18   | 55.76   | 92.62      | 996.96  |  |
| LEVEL 09  | 919      | 87.32 | 939.90 | 5.18   | 55.76   | 92.50      | 995.66  |  |
|           | 920      | 87.70 | 943.99 | 5.18   | 55.76   | 92.88      | 999.75  |  |
|           | 923      | 87.60 | 942.92 | 5.18   | 55.76   | 92.78      | 998.68  |  |
|           | 924      | 87.35 | 940.23 | 5.18   | 55.76   | 92.53      | 995.99  |  |
|           | 925      | 88.13 | 948.62 | 5.18   | 55.76   | 93.31      | 1004.38 |  |
|           | 928      | 87.22 | 938.83 | 5.18   | 55.76   | 92.40      | 994.59  |  |
|           | 929      | 87.54 | 942.27 | 5.18   | 55.76   | 92.72      | 998.03  |  |
|           | 1001     | 87.62 | 943.13 | 5.18   | 55.76   | 92.80      | 998.89  |  |
|           | 1002     | 88.13 | 948.62 | 5.18   | 55.76   | 93.31      | 1004.38 |  |
|           | 1004     | 87.77 | 944.75 | 5.18   | 55.76   | 92.95      | 1000.51 |  |
|           | 1005     | 87.74 | 944.43 | 5.18   | 55.76   | 92.92      | 1000.19 |  |
|           | 1006     | 87.23 | 938.94 | 5.18   | 55.76   | 92.41      | 994.70  |  |
|           | 1018     | 87.44 | 941.20 | 5.18   | 55.76   | 92.62      | 996.96  |  |
|           | 1019     | 87.32 | 939.90 | 5.18   | 55.76   | 92.50      | 995.66  |  |
|           | 1020     | 87.70 | 943.99 | 5.18   | 55.76   | 92.88      | 999.75  |  |
| 15751 40  | 1023     | 87.60 | 942.92 | 5.18   | 55.76   | 92.78      | 998.68  |  |
| LEVEL 10  | 1024     | 87.35 | 940.23 | 5.18   | 55.76   | 92.53      | 995.99  |  |
|           | 1025     | 88.13 | 948.62 | 5.18   | 55.76   | 93.31      | 1004.38 |  |
|           | 1028     | 87.22 | 938.83 | 5.18   | 55.76   | 92.40      | 994.59  |  |
|           | 1029     | 87.54 | 942.27 | 5.18   | 55.76   | 92.72      | 998.03  |  |
|           | 1110     | 87.44 | 941.20 | 5.18   | 55.76   | 92.62      | 996.96  |  |
|           | 1111     | 87.32 | 939.90 | 5.18   | 55.76   | 92.50      | 995.66  |  |
|           | 1112     | 87.68 | 943.78 | 5.18   | 55.76   | 92.86      | 999.54  |  |
| 151/51 44 | 1115     | 87.60 | 942.92 | 5.18   | 55.76   | 92.78      | 998.68  |  |
| LEVEL 11  | 1116     | 87.35 | 940.23 | 5.18   | 55.76   | 92.53      | 995.99  |  |
|           | 1117     | 88.13 | 948.62 | 5.18   | 55.76   | 93.31      | 1004.38 |  |
|           | 1120     | 87.23 | 938.94 | 5.18   | 55.76   | 92.41      | 994.70  |  |
|           | 1121     | 87.54 | 942.27 | 5.18   | 55.76   | 92.72      | 998.03  |  |
|           | 1210     | 87.44 | 941.20 | 5.18   | 55.76   | 92.62      | 996.96  |  |
|           | 1211     | 87.32 | 939.90 | 5.18   | 55.76   | 92.50      | 995.66  |  |
|           | 1212     | 87.68 | 943.78 | 5.18   | 55.76   | 92.86      | 999.54  |  |
| LEVEL 40  | 1215     | 87.60 | 942.92 | 5.18   | 55.76   | 92.78      | 998.68  |  |
| LEVEL 12  | 1216     | 87.35 | 940.23 | 5.18   | 55.76   | 92.53      | 995.99  |  |
|           | 1217     | 88.13 | 948.62 | 5.18   | 55.76   | 93.31      | 1004.38 |  |
|           | 1220     | 87.23 | 938.94 | 5.18   | 55.76   | 92.41      | 994.70  |  |
|           | 1221     | 87.54 | 942.27 | 5.18   | 55.76   | 92.72      | 998.03  |  |

### 2 BEDROOM APARTMENT 2D - TOWER B

| LEVEL       | UNIT NO UNIT |        | AREA    | BALCON | BALCONY AREA |        | . AREA  |  |
|-------------|--------------|--------|---------|--------|--------------|--------|---------|--|
| LEVEL       | ONIT NO      | SQM    | SQFT.   | SQM.   | SQFT.        | SQM.   | SQFT.   |  |
| GROUND      | TOWER B      |        |         |        |              |        |         |  |
| LEVEL 01    | 103          | 105.93 | 1140.22 | 13.41  | 144.34       | 119.34 | 1284.56 |  |
| LEVEL 01    | 104          | 105.19 | 1132.26 | 13.50  | 145.31       | 118.69 | 1277.57 |  |
| LEVEL 02 07 | 203          | 105.93 | 1140.22 | 13.41  | 144.34       | 119.34 | 1284.56 |  |
| LEVEL 02-07 | 204          | 105.19 | 1132.26 | 13.50  | 145.31       | 118.69 | 1277.57 |  |
| LEVEL OR    | 803          | 105.93 | 1140.22 | 13.41  | 144.34       | 119.34 | 1284.56 |  |
| LEVEL 08    | 804          | 105.19 | 1132.26 | 13.50  | 145.31       | 118.69 | 1277.57 |  |

## 3 BEDROOM APARTMENT 3 A - TOWER B

| LEVEL  | UNIT NO UNIT AREA |        | AREA    | BALCO | NY AREA | TOTAL AREA |         |  |  |
|--------|-------------------|--------|---------|-------|---------|------------|---------|--|--|
|        | ONIT NO           | SQM    | SQFT.   | SQM.  | SQFT.   | SQM.       | SQFT.   |  |  |
|        | TOWER B           |        |         |       |         |            |         |  |  |
| GROUND | G22               | 130.39 | 1403.51 | 73.54 | 791.58  | 203.93     | 2195.09 |  |  |
|        | G23               | 130.79 | 1407.81 | 76.97 | 828.50  | 207.76     | 2236.31 |  |  |

# 3 BEDROOM APARTMENT 3 B - TOWER B

|             |         | LIBUT  | ADEA    | DALCON | IV ADEA | TOTAL AREA |         |
|-------------|---------|--------|---------|--------|---------|------------|---------|
| LEVEL       | UNIT NO | UNII   | AREA    | BALCON | IY AREA | IOIAL      | AKEA    |
| LLVLL       | ONIT NO | SQM    | SQFT.   | SQM.   | SQFT.   | SQM.       | SQFT.   |
|             |         |        | TOW     | ER B   |         |            |         |
| LEVEL 01    | 127     | 130.39 | 1403.51 | 16.72  | 179.97  | 147.11     | 1583.48 |
| LEVEL 01    | 128     | 130.79 | 1407.81 | 16.72  | 179.97  | 147.51     | 1587.78 |
| LEVEL 02 07 | 227     | 130.39 | 1403.51 | 16.72  | 179.97  | 147.11     | 1583.48 |
| LEVEL 02-07 | 228     | 130.79 | 1407.81 | 16.72  | 179.97  | 147.51     | 1587.78 |
| LEVEL 08    | 827     | 130.39 | 1403.51 | 16.72  | 179.97  | 147.11     | 1583.48 |
| LEVEL 00    | 828     | 130.79 | 1407.81 | 16.72  | 179.97  | 147.51     | 1587.78 |
| LEVEL 09    | 926     | 130.39 | 1403.51 | 16.72  | 179.97  | 147.11     | 1583.48 |
| LEVEL 09    | 927     | 130.79 | 1407.81 | 16.72  | 179.97  | 147.51     | 1587.78 |
| LEVEL 10    | 1026    | 130.39 | 1403.51 | 16.72  | 179.97  | 147.11     | 1583.48 |
| LEVEL 10    | 1027    | 130.79 | 1407.81 | 16.72  | 179.97  | 147.51     | 1587.78 |

### 3 BEDROOM APARTMENT 3D - TOWER B

| LEVEL    | UNIT NO | UNIT AREA |         | BALCONY AREA |         | TOTAL AREA |         |  |  |
|----------|---------|-----------|---------|--------------|---------|------------|---------|--|--|
|          |         | SQM       | SQFT.   | SQM.         | SQFT.   | SQM.       | SQFT.   |  |  |
|          | TOWER B |           |         |              |         |            |         |  |  |
| LEVEL 11 | 1119    | 140.15    | 1508.56 | 95.38        | 1026.66 | 235.53     | 2535.22 |  |  |

# 3 BEDROOM APARTMENT 3 E - TOWER B

| LEVEL    | UNIT NO | UNIT AREA |         | BALCONY AREA |        | TOTAL AREA |         |  |  |
|----------|---------|-----------|---------|--------------|--------|------------|---------|--|--|
|          |         | SQM       | SQFT.   | SQM.         | SQFT.  | SQM.       | SQFT.   |  |  |
|          | TOWER B |           |         |              |        |            |         |  |  |
| LEVEL 12 | 1219    | 139.88    | 1505.66 | 68.38        | 736.04 | 208.26     | 2241.70 |  |  |