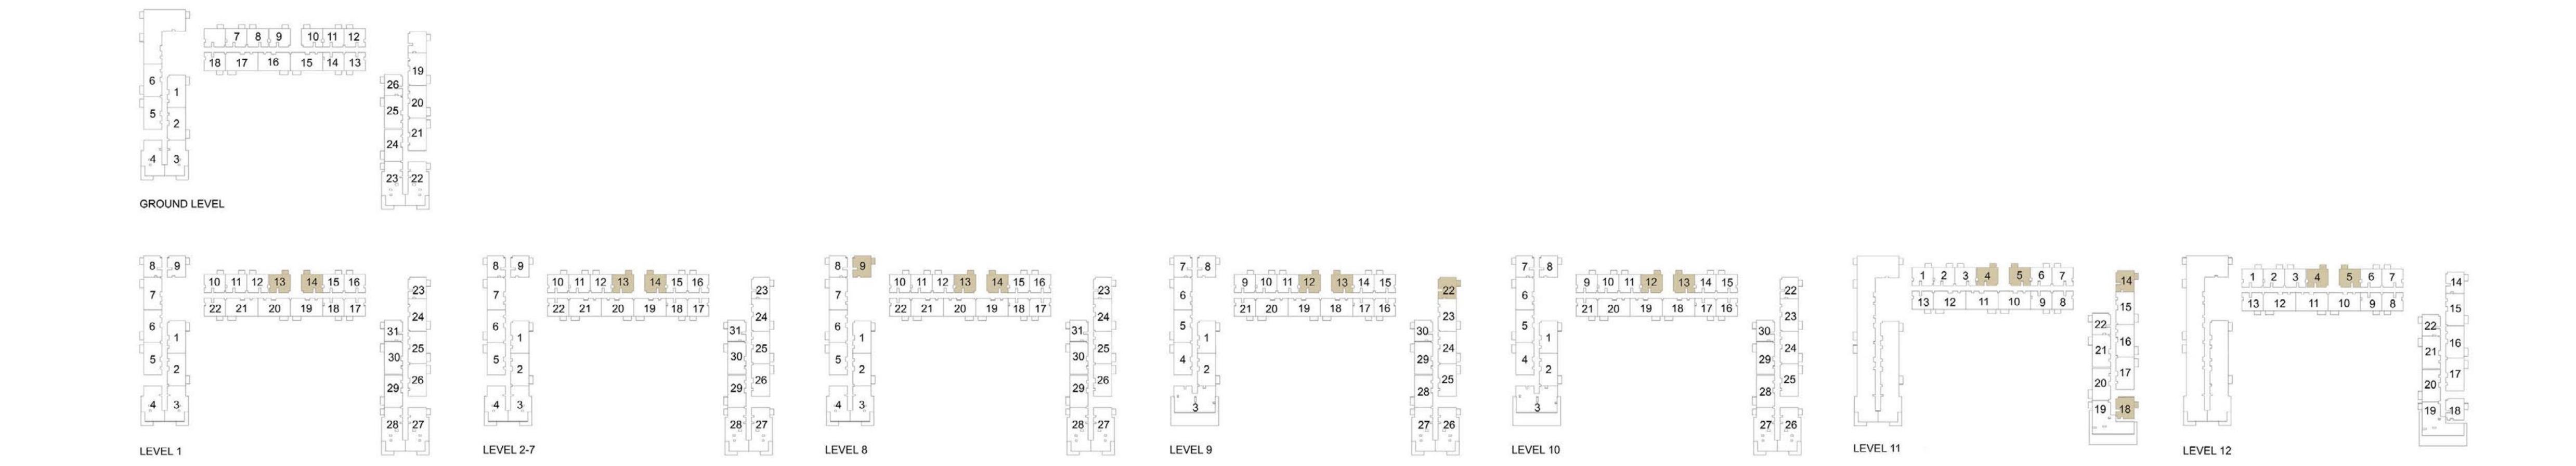

#### 1 BEDROOM APARTMENT 1A&B - TOWER B

| 15/51  | UNIT NO | UNIT AREA |        | BALCONY AREA |        | TOTAL AREA |      |
|--------|---------|-----------|--------|--------------|--------|------------|------|
| LEVEL  | ONIT NO | SQM       | SQFT.  | SQM.         | SQFT.  | SQM.       | SQF  |
|        | G07     | 56.54     | 608.59 | 25.01        | 269.21 | 81.55      | 877. |
|        | G08     | 56.88     | 612.25 | 26.15        | 281.48 | 83.03      | 893. |
|        | G09     | 56.10     | 603.86 | 24.94        | 268.45 | 81.04      | 872. |
|        | G10     | 56.41     | 607.19 | 24.15        | 259.95 | 80.56      | 867. |
| GROUND | G11     | 56.41     | 607.19 | 24.94        | 268.45 | 81.35      | 875. |
|        | G12     | 56.41     | 607.19 | 25.22        | 271.47 | 81.63      | 878. |
|        | G13     | 56.41     | 607.19 | 24.75        | 266.41 | 81.16      | 873. |
|        | G14     | 56.41     | 607.19 | 24.61        | 264.90 | 81.02      | 872. |
|        | G18     | 56.43     | 607.41 | 24.54        | 264.15 | 80.97      | 871. |

### 1 BEDROOM APARTMENT 1C - TOWER B

| LEVEL       | LINIT NO | UNIT  | AREA   | BALCON | NY AREA | TOTAL | LAREA  |
|-------------|----------|-------|--------|--------|---------|-------|--------|
| LEVEL       | UNIT NO  | SQM   | SQFT.  | SQM.   | SQFT.   | SQM.  | SQFT.  |
|             |          |       | TOW    | ER B   |         |       |        |
| GROUND      | G26      | 56.31 | 606.12 | 25.40  | 273.40  | 81.71 | 879.52 |
|             | 108      | 56.06 | 603.42 | 3.99   | 42.95   | 60.05 | 646.37 |
| Ī           | 109      | 56.63 | 609.56 | 3.99   | 42.95   | 60.62 | 652.51 |
|             | 110      | 56.16 | 604.50 | 3.99   | 42.95   | 60.15 | 647.45 |
|             | 111      | 56.55 | 608.70 | 3.99   | 42.95   | 60.54 | 651.65 |
| Ī           | 112      | 56.88 | 612.25 | 3.99   | 42.95   | 60.87 | 655.20 |
| 15/51 01    | 115      | 56.41 | 607.19 | 3.99   | 42.95   | 60.40 | 650.14 |
| LEVEL 01    | 116      | 56.41 | 607.19 | 3.99   | 42.95   | 60.40 | 650.14 |
| Ī           | 117      | 56.41 | 607.19 | 3.99   | 42.95   | 60.40 | 650.14 |
|             | 118      | 56.41 | 607.19 | 3.99   | 42.95   | 60.40 | 650.14 |
|             | 122      | 56.43 | 607.41 | 3.99   | 42.95   | 60.42 | 650.36 |
| Ī           | 123      | 56.31 | 606.12 | 3.99   | 42.95   | 60.30 | 649.07 |
| Ì           | 131      | 56.31 | 606.12 | 3.99   | 42.95   | 60.30 | 649.07 |
|             | 208      | 56.06 | 603.42 | 3.99   | 42.95   | 60.05 | 646.37 |
| -           | 209      | 56.63 | 609.56 | 3.99   | 42.95   | 60.62 | 652.51 |
|             | 210      | 56.16 | 604.50 | 3.99   | 42.95   | 60.15 | 647.45 |
| Ì           | 211      | 56.55 | 608.70 | 3.99   | 42.95   | 60.54 | 651.65 |
|             | 212      | 56.88 | 612.25 | 3.99   | 42.95   | 60.87 | 655.20 |
| . =         | 215      | 56.41 | 607.19 | 3.99   | 42.95   | 60.40 | 650.14 |
| LEVEL 02-07 | 216      | 56.41 | 607.19 | 3.99   | 42.95   | 60.40 | 650.14 |
|             | 217      | 56.41 | 607.19 | 3.99   | 42.95   | 60.40 | 650.14 |
|             | 218      | 56.41 | 607.19 | 3.99   | 42.95   | 60.40 | 650.14 |
|             | 222      | 56.43 | 607.41 | 3.99   | 42.95   | 60.42 | 650.36 |
|             | 223      | 56.31 | 606.12 | 3.99   | 42.95   | 60.30 | 649.07 |
|             | 231      | 56.31 | 606.12 | 3.99   | 42.95   | 60.30 | 649.07 |
|             | 808      | 56.06 | 603.42 | 3.99   | 42.95   | 60.05 | 646.37 |
|             | 810      | 56.16 | 604.50 | 3.99   | 42.95   | 60.15 | 647.45 |
|             | 811      | 56.55 | 608.70 | 3.99   | 42.95   | 60.54 | 651.65 |
|             | 812      | 56.88 | 612.25 | 3.99   | 42.95   | 60.87 | 655.20 |
|             | 815      | 56.41 | 607.19 | 3.99   | 42.95   | 60.40 | 650.14 |
| LEVEL 08    | 816      | 56.41 | 607.19 | 3.99   | 42.95   | 60.40 | 650.14 |
|             | 817      | 56.41 | 607.19 | 3.99   | 42.95   | 60.40 | 650.14 |
|             | 818      | 56.41 | 607.19 | 3.99   | 42.95   | 60.40 | 650.14 |
|             | 822      | 56.43 | 607.41 | 3.99   | 42.95   | 60.42 | 650.36 |
|             | 823      | 56.31 | 606.12 | 3.99   | 42.95   | 60.30 | 649.07 |
|             | 831      | 56.31 | 606.12 | 3.99   | 42.95   | 60.30 | 649.07 |

#### 1 BEDROOM APARTMENT 1C - TOWER B

| LEVE!     | LIBUT NO | UNIT  | AREA   | BALCON | IY AREA | TOTAL | AREA   |
|-----------|----------|-------|--------|--------|---------|-------|--------|
| LEVEL     | UNIT NO  | SQM   | SQFT.  | SQM.   | SQFT.   | SQM.  | SQFT.  |
|           | 907      | 56.06 | 603.42 | 3.99   | 42.95   | 60.05 | 646.37 |
|           | 908      | 56.63 | 609.56 | 3.99   | 42.95   | 60.62 | 652.51 |
|           | 909      | 56.16 | 604.50 | 3.99   | 42.95   | 60.15 | 647.45 |
|           | 910      | 56.55 | 608.70 | 3.99   | 42.95   | 60.54 | 651.65 |
|           | 911      | 56.88 | 612.25 | 3.99   | 42.95   | 60.87 | 655.20 |
| LEVEL 09  | 914      | 56.41 | 607.19 | 3.99   | 42.95   | 60.40 | 650.14 |
|           | 915      | 56.41 | 607.19 | 3.99   | 42.95   | 60.40 | 650.14 |
|           | 916      | 56.41 | 607.19 | 3.99   | 42.95   | 60.40 | 650.14 |
|           | 917      | 56.41 | 607.19 | 3.99   | 42.95   | 60.40 | 650.14 |
|           | 921      | 56.43 | 607.41 | 3.99   | 42.95   | 60.42 | 650.36 |
|           | 930      | 56.31 | 606.12 | 3.99   | 42.95   | 60.30 | 649.07 |
|           | 1007     | 56.06 | 603.42 | 3.99   | 42.95   | 60.05 | 646.37 |
|           | 1008     | 56.63 | 609.56 | 3.99   | 42.95   | 60.62 | 652.51 |
|           | 1009     | 56.16 | 604.50 | 3.99   | 42.95   | 60.15 | 647.45 |
|           | 1010     | 56.55 | 608.70 | 3.99   | 42.95   | 60.54 | 651.65 |
|           | 1011     | 56.88 | 612.25 | 3.99   | 42.95   | 60.87 | 655.20 |
| 151/51 40 | 1014     | 56.41 | 607.19 | 3.99   | 42.95   | 60.40 | 650.14 |
|           | 1015     | 56.41 | 607.19 | 3.99   | 42.95   | 60.40 | 650.14 |
|           | 1016     | 56.41 | 607.19 | 3.99   | 42.95   | 60.40 | 650.14 |
|           | 1017     | 56.41 | 607.19 | 3.99   | 42.95   | 60.40 | 650.14 |
|           | 1021     | 56.43 | 607.41 | 3.99   | 42.95   | 60.42 | 650.36 |
|           | 1022     | 56.31 | 606.12 | 3.99   | 42.95   | 60.30 | 649.07 |
|           | 1030     | 56.31 | 606.12 | 3.99   | 42.95   | 60.30 | 649.07 |
|           | 1101     | 56.16 | 604.50 | 3.99   | 42.95   | 60.15 | 647.45 |
|           | 1102     | 56.55 | 608.70 | 3.99   | 42.95   | 60.54 | 651.65 |
|           | 1103     | 56.88 | 612.25 | 3.99   | 42.95   | 60.87 | 655.20 |
|           | 1106     | 56.41 | 607.19 | 3.99   | 42.95   | 60.40 | 650.14 |
| LEVEL 11  | 1107     | 56.41 | 607.19 | 3.99   | 42.95   | 60.40 | 650.14 |
|           | 1108     | 56.41 | 607.19 | 3.99   | 42.95   | 60.40 | 650.14 |
|           | 1109     | 56.41 | 607.19 | 3.99   | 42.95   | 60.40 | 650.14 |
|           | 1113     | 56.43 | 607.41 | 3.99   | 42.95   | 60.42 | 650.36 |
|           | 1122     | 56.31 | 606.12 | 3.99   | 42.95   | 60.30 | 649.07 |
|           | 1201     | 56.16 | 604.50 | 3.99   | 42.95   | 60.15 | 647.45 |
|           | 1202     | 56.55 | 608.70 | 3.99   | 42.95   | 60.54 | 651.65 |
|           | 1203     | 56.88 | 612.25 | 3.99   | 42.95   | 60.87 | 655.20 |
|           | 1206     | 56.41 | 607.19 | 3.99   | 42.95   | 60.40 | 650.14 |
|           | 1207     | 56.41 | 607.19 | 3.99   | 42.95   | 60.40 | 650.14 |
| LEVEL 12  | 1208     | 56.41 | 607.19 | 3.99   | 42.95   | 60.40 | 650.14 |
|           | 1209     | 56.41 | 607.19 | 3.99   | 42.95   | 60.40 | 650.14 |
|           | 1213     | 56.43 | 607.41 | 3.99   | 42.95   | 60.42 | 650.36 |
|           | 1214     | 56.31 | 606.12 | 3.99   | 42.95   | 60.30 | 649.07 |
|           | 1222     | 56.31 | 606.12 | 3.99   | 42.95   | 60.30 | 649.07 |

# 1 BEDROOM APARTMENT 1D - TOWER B

| LEVEL        | LINIT NO | UNIT  | AREA   | BALCON | NY AREA | TOTAL | AREA   |
|--------------|----------|-------|--------|--------|---------|-------|--------|
| LEVEL        | UNIT NO  | SQM   | SQFT.  | SQM.   | SQFT.   | SQM.  | SQFT.  |
|              |          |       | TOW    | /ER B  |         |       |        |
| LEVEL 01     | 113      | 56.10 | 603.86 | 3.99   | 42.95   | 60.09 | 646.81 |
| LEVEL 01     | 114      | 56.41 | 607.19 | 3.99   | 42.95   | 60.40 | 650.14 |
| EVEL 02-07   | 213      | 56.10 | 603.86 | 3.99   | 42.95   | 60.09 | 646.81 |
| LEVEL UZ-U/F | 214      | 56.41 | 607.19 | 3.99   | 42.95   | 60.40 | 650.14 |
|              | 809      | 56.63 | 609.56 | 3.99   | 42.95   | 60.62 | 652.51 |
| LEVEL 08     | 813      | 56.10 | 603.86 | 3.99   | 42.95   | 60.09 | 646.81 |
|              | 814      | 56.41 | 607.19 | 3.99   | 42.95   | 60.40 | 650.14 |
|              | 912      | 56.10 | 603.86 | 3.99   | 42.95   | 60.09 | 646.81 |
| LEVEL 09     | 913      | 56.41 | 607.19 | 3.99   | 42.95   | 60.40 | 650.14 |
|              | 922      | 56.31 | 606.12 | 3.99   | 42.95   | 60.30 | 649.07 |
| LEVEL 10     | 1012     | 56.10 | 603.86 | 3.99   | 42.95   | 60.09 | 646.81 |
| LEVEL 10     | 1013     | 56.41 | 607.19 | 3.99   | 42.95   | 60.40 | 650.14 |
|              | 1104     | 56.10 | 603.86 | 3.99   | 42.95   | 60.09 | 646.81 |
| LEVEL 11     | 1105     | 56.41 | 607.19 | 3.99   | 42.95   | 60.40 | 650.14 |
| LEVEL 11     | 1114     | 56.31 | 606.12 | 3.99   | 42.95   | 60.30 | 649.07 |
|              | 1118     | 57.04 | 613.97 | 3.82   | 41.12   | 60.86 | 655.09 |
| LEVEL 12     | 1204     | 56.10 | 603.86 | 3.99   | 42.95   | 60.09 | 646.81 |
| LEVEL 12     | 1205     | 56.41 | 607.19 | 3.99   | 42.95   | 60.40 | 650.14 |

### 1 BEDROOM APARTMENT 1E - TOWER B

| LEVEL    | UNITALO |       | T AREA BALO |      | BALCONY AREA |       | TOTAL AREA |  |
|----------|---------|-------|-------------|------|--------------|-------|------------|--|
|          | UNIT NO | SQM   | SQFT.       | SQM. | SQFT.        | SQM.  | SQFT.      |  |
|          |         |       | TOW         | ER B |              |       |            |  |
| LEVEL 12 | 1218    | 57.04 | 613.97      | 2.92 | 31.43        | 59.96 | 645.40     |  |