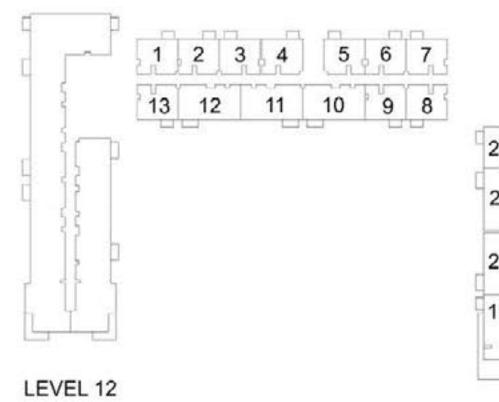

# 1 BEDROOM APARTMENT 1D - TOWER B

| LEVEL        | LINIT NO | UNIT  | AREA   | BALCON | NY AREA | TOTAL | AREA   |
|--------------|----------|-------|--------|--------|---------|-------|--------|
| LEVEL        | UNIT NO  | SQM   | SQFT.  | SQM.   | SQFT.   | SQM.  | SQFT.  |
|              |          |       | TOW    | /ER B  |         |       |        |
| LEVEL 01     | 113      | 56.10 | 603.86 | 3.99   | 42.95   | 60.09 | 646.81 |
| LEVEL 01     | 114      | 56.41 | 607.19 | 3.99   | 42.95   | 60.40 | 650.14 |
| EVEL 02-07   | 213      | 56.10 | 603.86 | 3.99   | 42.95   | 60.09 | 646.81 |
| LEVEL UZ-U/F | 214      | 56.41 | 607.19 | 3.99   | 42.95   | 60.40 | 650.14 |
|              | 809      | 56.63 | 609.56 | 3.99   | 42.95   | 60.62 | 652.51 |
| LEVEL 08     | 813      | 56.10 | 603.86 | 3.99   | 42.95   | 60.09 | 646.81 |
|              | 814      | 56.41 | 607.19 | 3.99   | 42.95   | 60.40 | 650.14 |
|              | 912      | 56.10 | 603.86 | 3.99   | 42.95   | 60.09 | 646.81 |
| LEVEL 09     | 913      | 56.41 | 607.19 | 3.99   | 42.95   | 60.40 | 650.14 |
|              | 922      | 56.31 | 606.12 | 3.99   | 42.95   | 60.30 | 649.07 |
| LEVEL 10     | 1012     | 56.10 | 603.86 | 3.99   | 42.95   | 60.09 | 646.81 |
| LEVEL 10     | 1013     | 56.41 | 607.19 | 3.99   | 42.95   | 60.40 | 650.14 |
|              | 1104     | 56.10 | 603.86 | 3.99   | 42.95   | 60.09 | 646.81 |
| LEVEL 11     | 1105     | 56.41 | 607.19 | 3.99   | 42.95   | 60.40 | 650.14 |
| LEVEL 11     | 1114     | 56.31 | 606.12 | 3.99   | 42.95   | 60.30 | 649.07 |
|              | 1118     | 57.04 | 613.97 | 3.82   | 41.12   | 60.86 | 655.09 |
| LEVEL 12     | 1204     | 56.10 | 603.86 | 3.99   | 42.95   | 60.09 | 646.81 |
| LEVEL 12     | 1205     | 56.41 | 607.19 | 3.99   | 42.95   | 60.40 | 650.14 |