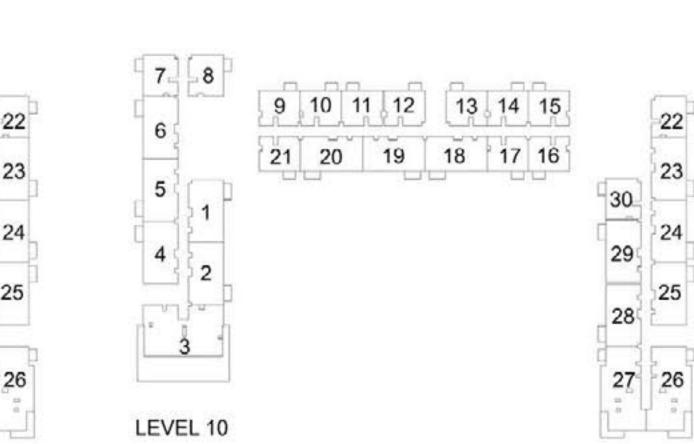

LEVEL 11

PARK RIDGE TOWER B

#### 2 BEDROOM APARTMENT 2C - TOWER B

| LEVE!     | LINUTAGO | UNIT  | AREA   | BALCON | NY AREA | TOTAL AREA |         |  |
|-----------|----------|-------|--------|--------|---------|------------|---------|--|
| LEVEL     | UNIT NO  | SQM   | SQFT.  | SQM.   | SQFT.   | SQM.       | SQFT.   |  |
|           | 901      | 87.62 | 943.13 | 5.18   | 55.76   | 92.80      | 998.89  |  |
|           | 902      | 88.13 | 948.62 | 5.18   | 55.76   | 93.31      | 1004.38 |  |
|           | 904      | 87.77 | 944.75 | 5.18   | 55.76   | 92.95      | 1000.51 |  |
|           | 905      | 87.74 | 944.43 | 5.18   | 55.76   | 92.92      | 1000.19 |  |
|           | 906      | 87.23 | 938.94 | 5.18   | 55.76   | 92.41      | 994.70  |  |
|           | 918      | 87.44 | 941.20 | 5.18   | 55.76   | 92.62      | 996.96  |  |
| LEVEL 09  | 919      | 87.32 | 939.90 | 5.18   | 55.76   | 92.50      | 995.66  |  |
|           | 920      | 87.70 | 943.99 | 5.18   | 55.76   | 92.88      | 999.75  |  |
|           | 923      | 87.60 | 942.92 | 5.18   | 55.76   | 92.78      | 998.68  |  |
|           | 924      | 87.35 | 940.23 | 5.18   | 55.76   | 92.53      | 995.99  |  |
|           | 925      | 88.13 | 948.62 | 5.18   | 55.76   | 93.31      | 1004.38 |  |
|           | 928      | 87.22 | 938.83 | 5.18   | 55.76   | 92.40      | 994.59  |  |
|           | 929      | 87.54 | 942.27 | 5.18   | 55.76   | 92.72      | 998.03  |  |
|           | 1001     | 87.62 | 943.13 | 5.18   | 55.76   | 92.80      | 998.89  |  |
|           | 1002     | 88.13 | 948.62 | 5.18   | 55.76   | 93.31      | 1004.38 |  |
|           | 1004     | 87.77 | 944.75 | 5.18   | 55.76   | 92.95      | 1000.51 |  |
|           | 1005     | 87.74 | 944.43 | 5.18   | 55.76   | 92.92      | 1000.19 |  |
|           | 1006     | 87.23 | 938.94 | 5.18   | 55.76   | 92.41      | 994.70  |  |
|           | 1018     | 87.44 | 941.20 | 5.18   | 55.76   | 92.62      | 996.96  |  |
|           | 1019     | 87.32 | 939.90 | 5.18   | 55.76   | 92.50      | 995.66  |  |
|           | 1020     | 87.70 | 943.99 | 5.18   | 55.76   | 92.88      | 999.75  |  |
| 15751 40  | 1023     | 87.60 | 942.92 | 5.18   | 55.76   | 92.78      | 998.68  |  |
| LEVEL 10  | 1024     | 87.35 | 940.23 | 5.18   | 55.76   | 92.53      | 995.99  |  |
|           | 1025     | 88.13 | 948.62 | 5.18   | 55.76   | 93.31      | 1004.38 |  |
|           | 1028     | 87.22 | 938.83 | 5.18   | 55.76   | 92.40      | 994.59  |  |
|           | 1029     | 87.54 | 942.27 | 5.18   | 55.76   | 92.72      | 998.03  |  |
|           | 1110     | 87.44 | 941.20 | 5.18   | 55.76   | 92.62      | 996.96  |  |
|           | 1111     | 87.32 | 939.90 | 5.18   | 55.76   | 92.50      | 995.66  |  |
|           | 1112     | 87.68 | 943.78 | 5.18   | 55.76   | 92.86      | 999.54  |  |
| 151/51 44 | 1115     | 87.60 | 942.92 | 5.18   | 55.76   | 92.78      | 998.68  |  |
| LEVEL 11  | 1116     | 87.35 | 940.23 | 5.18   | 55.76   | 92.53      | 995.99  |  |
|           | 1117     | 88.13 | 948.62 | 5.18   | 55.76   | 93.31      | 1004.38 |  |
|           | 1120     | 87.23 | 938.94 | 5.18   | 55.76   | 92.41      | 994.70  |  |
|           | 1121     | 87.54 | 942.27 | 5.18   | 55.76   | 92.72      | 998.03  |  |
|           | 1210     | 87.44 | 941.20 | 5.18   | 55.76   | 92.62      | 996.96  |  |
|           | 1211     | 87.32 | 939.90 | 5.18   | 55.76   | 92.50      | 995.66  |  |
|           | 1212     | 87.68 | 943.78 | 5.18   | 55.76   | 92.86      | 999.54  |  |
| LEVEL 40  | 1215     | 87.60 | 942.92 | 5.18   | 55.76   | 92.78      | 998.68  |  |
| LEVEL 12  | 1216     | 87.35 | 940.23 | 5.18   | 55.76   | 92.53      | 995.99  |  |
|           | 1217     | 88.13 | 948.62 | 5.18   | 55.76   | 93.31      | 1004.38 |  |
|           | 1220     | 87.23 | 938.94 | 5.18   | 55.76   | 92.41      | 994.70  |  |
|           | 1221     | 87.54 | 942.27 | 5.18   | 55.76   | 92.72      | 998.03  |  |