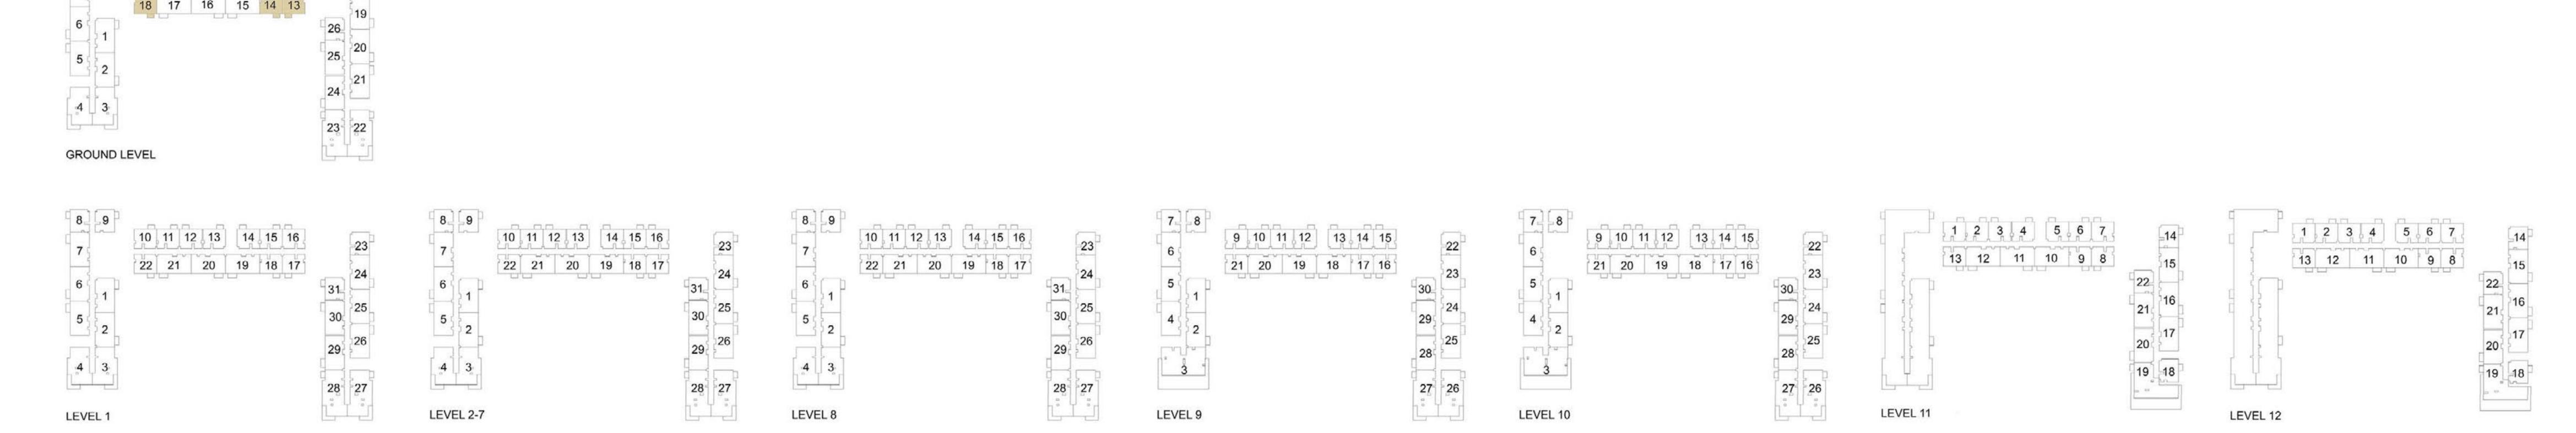

#### 1 BEDROOM APARTMENT 1A&B - TOWER B

| 15/51  | UNIT NO | UNIT AREA |        | BALCONY AREA |        | TOTAL AREA |      |
|--------|---------|-----------|--------|--------------|--------|------------|------|
| LEVEL  | ONIT NO | SQM       | SQFT.  | SQM.         | SQFT.  | SQM.       | SQF  |
|        | G07     | 56.54     | 608.59 | 25.01        | 269.21 | 81.55      | 877. |
|        | G08     | 56.88     | 612.25 | 26.15        | 281.48 | 83.03      | 893. |
|        | G09     | 56.10     | 603.86 | 24.94        | 268.45 | 81.04      | 872. |
|        | G10     | 56.41     | 607.19 | 24.15        | 259.95 | 80.56      | 867. |
| GROUND | G11     | 56.41     | 607.19 | 24.94        | 268.45 | 81.35      | 875. |
|        | G12     | 56.41     | 607.19 | 25.22        | 271.47 | 81.63      | 878. |
|        | G13     | 56.41     | 607.19 | 24.75        | 266.41 | 81.16      | 873. |
|        | G14     | 56.41     | 607.19 | 24.61        | 264.90 | 81.02      | 872. |
|        | G18     | 56.43     | 607.41 | 24.54        | 264.15 | 80.97      | 871. |

### 1 BEDROOM APARTMENT 1C - TOWER B

| LEVEL       | LINIT NO | UNIT  | AREA   | BALCON | NY AREA | TOTAL | LAREA  |
|-------------|----------|-------|--------|--------|---------|-------|--------|
| LEVEL       | UNIT NO  | SQM   | SQFT.  | SQM.   | SQFT.   | SQM.  | SQFT.  |
|             |          |       | TOW    | ER B   |         |       |        |
| GROUND      | G26      | 56.31 | 606.12 | 25.40  | 273.40  | 81.71 | 879.52 |
|             | 108      | 56.06 | 603.42 | 3.99   | 42.95   | 60.05 | 646.37 |
| Ī           | 109      | 56.63 | 609.56 | 3.99   | 42.95   | 60.62 | 652.51 |
|             | 110      | 56.16 | 604.50 | 3.99   | 42.95   | 60.15 | 647.45 |
|             | 111      | 56.55 | 608.70 | 3.99   | 42.95   | 60.54 | 651.65 |
| Ī           | 112      | 56.88 | 612.25 | 3.99   | 42.95   | 60.87 | 655.20 |
| 15/51 01    | 115      | 56.41 | 607.19 | 3.99   | 42.95   | 60.40 | 650.14 |
| LEVEL 01    | 116      | 56.41 | 607.19 | 3.99   | 42.95   | 60.40 | 650.14 |
| Ī           | 117      | 56.41 | 607.19 | 3.99   | 42.95   | 60.40 | 650.14 |
|             | 118      | 56.41 | 607.19 | 3.99   | 42.95   | 60.40 | 650.14 |
|             | 122      | 56.43 | 607.41 | 3.99   | 42.95   | 60.42 | 650.36 |
| Ī           | 123      | 56.31 | 606.12 | 3.99   | 42.95   | 60.30 | 649.07 |
| Ì           | 131      | 56.31 | 606.12 | 3.99   | 42.95   | 60.30 | 649.07 |
|             | 208      | 56.06 | 603.42 | 3.99   | 42.95   | 60.05 | 646.37 |
| -           | 209      | 56.63 | 609.56 | 3.99   | 42.95   | 60.62 | 652.51 |
|             | 210      | 56.16 | 604.50 | 3.99   | 42.95   | 60.15 | 647.45 |
| Ì           | 211      | 56.55 | 608.70 | 3.99   | 42.95   | 60.54 | 651.65 |
|             | 212      | 56.88 | 612.25 | 3.99   | 42.95   | 60.87 | 655.20 |
| . =         | 215      | 56.41 | 607.19 | 3.99   | 42.95   | 60.40 | 650.14 |
| LEVEL 02-07 | 216      | 56.41 | 607.19 | 3.99   | 42.95   | 60.40 | 650.14 |
|             | 217      | 56.41 | 607.19 | 3.99   | 42.95   | 60.40 | 650.14 |
|             | 218      | 56.41 | 607.19 | 3.99   | 42.95   | 60.40 | 650.14 |
|             | 222      | 56.43 | 607.41 | 3.99   | 42.95   | 60.42 | 650.36 |
|             | 223      | 56.31 | 606.12 | 3.99   | 42.95   | 60.30 | 649.07 |
|             | 231      | 56.31 | 606.12 | 3.99   | 42.95   | 60.30 | 649.07 |
|             | 808      | 56.06 | 603.42 | 3.99   | 42.95   | 60.05 | 646.37 |
|             | 810      | 56.16 | 604.50 | 3.99   | 42.95   | 60.15 | 647.45 |
|             | 811      | 56.55 | 608.70 | 3.99   | 42.95   | 60.54 | 651.65 |
|             | 812      | 56.88 | 612.25 | 3.99   | 42.95   | 60.87 | 655.20 |
|             | 815      | 56.41 | 607.19 | 3.99   | 42.95   | 60.40 | 650.14 |
| LEVEL 08    | 816      | 56.41 | 607.19 | 3.99   | 42.95   | 60.40 | 650.14 |
|             | 817      | 56.41 | 607.19 | 3.99   | 42.95   | 60.40 | 650.14 |
|             | 818      | 56.41 | 607.19 | 3.99   | 42.95   | 60.40 | 650.14 |
|             | 822      | 56.43 | 607.41 | 3.99   | 42.95   | 60.42 | 650.36 |
|             | 823      | 56.31 | 606.12 | 3.99   | 42.95   | 60.30 | 649.07 |
|             | 831      | 56.31 | 606.12 | 3.99   | 42.95   | 60.30 | 649.07 |

#### 1 BEDROOM APARTMENT 1C - TOWER B

| LEVE!     | LIBUT NO | UNIT  | AREA   | BALCON | IY AREA | TOTAL | AREA   |
|-----------|----------|-------|--------|--------|---------|-------|--------|
| LEVEL     | UNIT NO  | SQM   | SQFT.  | SQM.   | SQFT.   | SQM.  | SQFT.  |
|           | 907      | 56.06 | 603.42 | 3.99   | 42.95   | 60.05 | 646.37 |
|           | 908      | 56.63 | 609.56 | 3.99   | 42.95   | 60.62 | 652.51 |
|           | 909      | 56.16 | 604.50 | 3.99   | 42.95   | 60.15 | 647.45 |
|           | 910      | 56.55 | 608.70 | 3.99   | 42.95   | 60.54 | 651.65 |
|           | 911      | 56.88 | 612.25 | 3.99   | 42.95   | 60.87 | 655.20 |
| LEVEL 09  | 914      | 56.41 | 607.19 | 3.99   | 42.95   | 60.40 | 650.14 |
|           | 915      | 56.41 | 607.19 | 3.99   | 42.95   | 60.40 | 650.14 |
|           | 916      | 56.41 | 607.19 | 3.99   | 42.95   | 60.40 | 650.14 |
|           | 917      | 56.41 | 607.19 | 3.99   | 42.95   | 60.40 | 650.14 |
|           | 921      | 56.43 | 607.41 | 3.99   | 42.95   | 60.42 | 650.36 |
|           | 930      | 56.31 | 606.12 | 3.99   | 42.95   | 60.30 | 649.07 |
|           | 1007     | 56.06 | 603.42 | 3.99   | 42.95   | 60.05 | 646.37 |
|           | 1008     | 56.63 | 609.56 | 3.99   | 42.95   | 60.62 | 652.51 |
|           | 1009     | 56.16 | 604.50 | 3.99   | 42.95   | 60.15 | 647.45 |
|           | 1010     | 56.55 | 608.70 | 3.99   | 42.95   | 60.54 | 651.65 |
|           | 1011     | 56.88 | 612.25 | 3.99   | 42.95   | 60.87 | 655.20 |
| 151/51 40 | 1014     | 56.41 | 607.19 | 3.99   | 42.95   | 60.40 | 650.14 |
|           | 1015     | 56.41 | 607.19 | 3.99   | 42.95   | 60.40 | 650.14 |
|           | 1016     | 56.41 | 607.19 | 3.99   | 42.95   | 60.40 | 650.14 |
|           | 1017     | 56.41 | 607.19 | 3.99   | 42.95   | 60.40 | 650.14 |
|           | 1021     | 56.43 | 607.41 | 3.99   | 42.95   | 60.42 | 650.36 |
|           | 1022     | 56.31 | 606.12 | 3.99   | 42.95   | 60.30 | 649.07 |
|           | 1030     | 56.31 | 606.12 | 3.99   | 42.95   | 60.30 | 649.07 |
|           | 1101     | 56.16 | 604.50 | 3.99   | 42.95   | 60.15 | 647.45 |
|           | 1102     | 56.55 | 608.70 | 3.99   | 42.95   | 60.54 | 651.65 |
|           | 1103     | 56.88 | 612.25 | 3.99   | 42.95   | 60.87 | 655.20 |
|           | 1106     | 56.41 | 607.19 | 3.99   | 42.95   | 60.40 | 650.14 |
| LEVEL 11  | 1107     | 56.41 | 607.19 | 3.99   | 42.95   | 60.40 | 650.14 |
|           | 1108     | 56.41 | 607.19 | 3.99   | 42.95   | 60.40 | 650.14 |
|           | 1109     | 56.41 | 607.19 | 3.99   | 42.95   | 60.40 | 650.14 |
|           | 1113     | 56.43 | 607.41 | 3.99   | 42.95   | 60.42 | 650.36 |
|           | 1122     | 56.31 | 606.12 | 3.99   | 42.95   | 60.30 | 649.07 |
|           | 1201     | 56.16 | 604.50 | 3.99   | 42.95   | 60.15 | 647.45 |
|           | 1202     | 56.55 | 608.70 | 3.99   | 42.95   | 60.54 | 651.65 |
|           | 1203     | 56.88 | 612.25 | 3.99   | 42.95   | 60.87 | 655.20 |
|           | 1206     | 56.41 | 607.19 | 3.99   | 42.95   | 60.40 | 650.14 |
|           | 1207     | 56.41 | 607.19 | 3.99   | 42.95   | 60.40 | 650.14 |
| LEVEL 12  | 1208     | 56.41 | 607.19 | 3.99   | 42.95   | 60.40 | 650.14 |
|           | 1209     | 56.41 | 607.19 | 3.99   | 42.95   | 60.40 | 650.14 |
|           | 1213     | 56.43 | 607.41 | 3.99   | 42.95   | 60.42 | 650.36 |
|           | 1214     | 56.31 | 606.12 | 3.99   | 42.95   | 60.30 | 649.07 |
|           | 1222     | 56.31 | 606.12 | 3.99   | 42.95   | 60.30 | 649.07 |

# 1 BEDROOM APARTMENT 1D - TOWER B

| LEVEL        | LINIT NO | UNIT  | AREA   | BALCON | NY AREA | TOTAL | AREA   |
|--------------|----------|-------|--------|--------|---------|-------|--------|
| LEVEL        | UNIT NO  | SQM   | SQFT.  | SQM.   | SQFT.   | SQM.  | SQFT.  |
|              |          |       | TOW    | /ER B  |         |       |        |
| LEVEL 01     | 113      | 56.10 | 603.86 | 3.99   | 42.95   | 60.09 | 646.81 |
| LEVEL 01     | 114      | 56.41 | 607.19 | 3.99   | 42.95   | 60.40 | 650.14 |
| EVEL 02-07   | 213      | 56.10 | 603.86 | 3.99   | 42.95   | 60.09 | 646.81 |
| LEVEL UZ-U/F | 214      | 56.41 | 607.19 | 3.99   | 42.95   | 60.40 | 650.14 |
|              | 809      | 56.63 | 609.56 | 3.99   | 42.95   | 60.62 | 652.51 |
| LEVEL 08     | 813      | 56.10 | 603.86 | 3.99   | 42.95   | 60.09 | 646.81 |
|              | 814      | 56.41 | 607.19 | 3.99   | 42.95   | 60.40 | 650.14 |
|              | 912      | 56.10 | 603.86 | 3.99   | 42.95   | 60.09 | 646.81 |
| LEVEL 09     | 913      | 56.41 | 607.19 | 3.99   | 42.95   | 60.40 | 650.14 |
|              | 922      | 56.31 | 606.12 | 3.99   | 42.95   | 60.30 | 649.07 |
| LEVEL 10     | 1012     | 56.10 | 603.86 | 3.99   | 42.95   | 60.09 | 646.81 |
| LEVEL 10     | 1013     | 56.41 | 607.19 | 3.99   | 42.95   | 60.40 | 650.14 |
|              | 1104     | 56.10 | 603.86 | 3.99   | 42.95   | 60.09 | 646.81 |
| LEVEL 11     | 1105     | 56.41 | 607.19 | 3.99   | 42.95   | 60.40 | 650.14 |
| LEVEL 11     | 1114     | 56.31 | 606.12 | 3.99   | 42.95   | 60.30 | 649.07 |
|              | 1118     | 57.04 | 613.97 | 3.82   | 41.12   | 60.86 | 655.09 |
| LEVEL 12     | 1204     | 56.10 | 603.86 | 3.99   | 42.95   | 60.09 | 646.81 |
| LEVEL 12     | 1205     | 56.41 | 607.19 | 3.99   | 42.95   | 60.40 | 650.14 |

### 1 BEDROOM APARTMENT 1E - TOWER B

| LEVEL    | UNITALO |       | T AREA BALO |      | BALCONY AREA |       | TOTAL AREA |  |
|----------|---------|-------|-------------|------|--------------|-------|------------|--|
|          | UNIT NO | SQM   | SQFT.       | SQM. | SQFT.        | SQM.  | SQFT.      |  |
|          |         |       | TOW         | ER B |              |       |            |  |
| LEVEL 12 | 1218    | 57.04 | 613.97      | 2.92 | 31.43        | 59.96 | 645.40     |  |