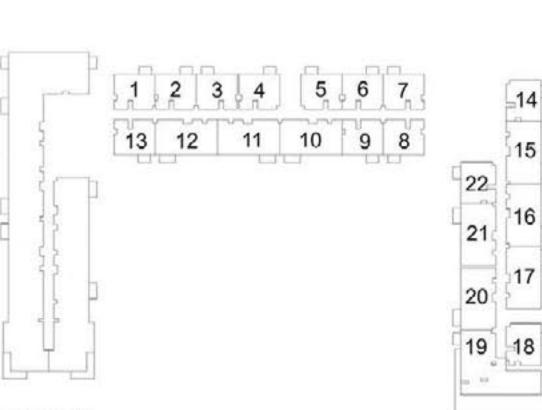

| 129.12 | 1389.83 |
|        | G05     | 87.77 | 944.75 | 39.80  | 428.40  | 127.57 | 1373.15 |
|        | G06     | 87.74 | 944.43 | 37.36  | 402.14  | 125.10 | 1346.57 |
|        | G15     | 87.44 | 941.20 | 37.06  | 398.91  | 124.50 | 1340.11 |
| GROUND | G16     | 87.32 | 939.90 | 37.44  | 403.00  | 124.76 | 1342.90 |
|        | G17     | 87.70 | 943.99 | 37.56  | 404.29  | 125.26 | 1348.28 |
|        | G19     | 87.60 | 942.92 | 36.69  | 394.93  | 124.29 | 1337.85 |
|        | G20     | 87.35 | 940.23 | 37.07  | 399.02  | 124.42 | 1339.25 |
|        | G21     | 88.13 | 948.62 | 37.67  | 405.48  | 125.80 | 1354.10 |
|        | G24     | 87.22 | 938.83 | 39.22  | 422.16  | 126.44 | 1360.99 |
|        | G25     | 87.54 | 942.27 | 39.22  | 422.16  | 126.76 | 1364.43 |

























PARK RIDGE TOWER B

### 2 BEDROOM APARTMENT 2B - TOWER B

| LEVEL  | UNIT NO | UNIT AREA |         | BALCONY AREA |        | TOTAL AREA |         |
|--------|---------|-----------|---------|--------------|--------|------------|---------|
| LEVEL  | ONIT NO | SQM       | SQFT.   | SQM.         | SQFT.  | SQM.       | SQFT.   |
|        |         |           | TOW     | /ER B        |        |            |         |
| GROUND | G03     | 105.93    | 1140.22 | 74.16        | 798.25 | 180.09     | 1938.47 |
|        | G04     | 105.19    | 1132.26 | 71.09        | 765.21 | 176.28     | 1897.47 |

























PARK RIDGE TOWER B

### 2 BEDROOM APARTMENT 2C - TOWER B



| 15)/51      | LINUT NO | UNIT  | AREA   | BALCON | NY AREA | TOTA  | LAREA   |
|-------------|----------|--