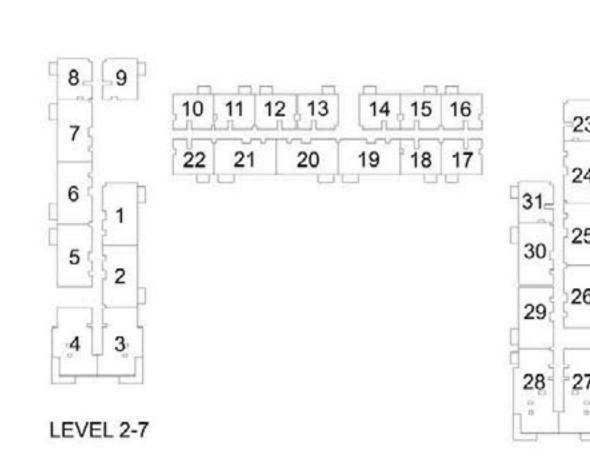

### 1 BEDROOM APARTMENT 1C - TOWER B

| LEVEL       | LINIT NO | UNIT  | AREA   | BALCON | NY AREA | TOTAL | LAREA  |
|-------------|----------|-------|--------|--------|---------|-------|--------|
| LEVEL       | UNIT NO  | SQM   | SQFT.  | SQM.   | SQFT.   | SQM.  | SQFT.  |
|             |          |       | TOW    | ER B   |         |       |        |
| GROUND      | G26      | 56.31 | 606.12 | 25.40  | 273.40  | 81.71 | 879.52 |
|             | 108      | 56.06 | 603.42 | 3.99   | 42.95   | 60.05 | 646.37 |
| Ī           | 109      | 56.63 | 609.56 | 3.99   | 42.95   | 60.62 | 652.51 |
|             | 110      | 56.16 | 604.50 | 3.99   | 42.95   | 60.15 | 647.45 |
|             | 111      | 56.55 | 608.70 | 3.99   | 42.95   | 60.54 | 651.65 |
| Ī           | 112      | 56.88 | 612.25 | 3.99   | 42.95   | 60.87 | 655.20 |
| 15/51 01    | 115      | 56.41 | 607.19 | 3.99   | 42.95   | 60.40 | 650.14 |
| LEVEL 01    | 116      | 56.41 | 607.19 | 3.99   | 42.95   | 60.40 | 650.14 |
| Ī           | 117      | 56.41 | 607.19 | 3.99   | 42.95   | 60.40 | 650.14 |
|             | 118      | 56.41 | 607.19 | 3.99   | 42.95   | 60.40 | 650.14 |
|             | 122      | 56.43 | 607.41 | 3.99   | 42.95   | 60.42 | 650.36 |
| Ī           | 123      | 56.31 | 606.12 | 3.99   | 42.95   | 60.30 | 649.07 |
| Ì           | 131      | 56.31 | 606.12 | 3.99   | 42.95   | 60.30 | 649.07 |
|             | 208      | 56.06 | 603.42 | 3.99   | 42.95   | 60.05 | 646.37 |
| -           | 209      | 56.63 | 609.56 | 3.99   | 42.95   | 60.62 | 652.51 |
|             | 210      | 56.16 | 604.50 | 3.99   | 42.95   | 60.15 | 647.45 |
| Ì           | 211      | 56.55 | 608.70 | 3.99   | 42.95   | 60.54 | 651.65 |
|             | 212      | 56.88 | 612.25 | 3.99   | 42.95   | 60.87 | 655.20 |
| . =         | 215      | 56.41 | 607.19 | 3.99   | 42.95   | 60.40 | 650.14 |
| LEVEL 02-07 | 216      | 56.41 | 607.19 | 3.99   | 42.95   | 60.40 | 650.14 |
|             | 217      | 56.41 | 607.19 | 3.99   | 42.95   | 60.40 | 650.14 |
|             | 218      | 56.41 | 607.19 | 3.99   | 42.95   | 60.40 | 650.14 |
|             | 222      | 56.43 | 607.41 | 3.99   | 42.95   | 60.42 | 650.36 |
|             | 223      | 56.31 | 606.12 | 3.99   | 42.95   | 60.30 | 649.07 |
|             | 231      | 56.31 | 606.12 | 3.99   | 42.95   | 60.30 | 649.07 |
|             | 808      | 56.06 | 603.42 | 3.99   | 42.95   | 60.05 | 646.37 |
|             | 810      | 56.16 | 604.50 | 3.99   | 42.95   | 60.15 | 647.45 |
|             | 811      | 56.55 | 608.70 | 3.99   | 42.95   | 60.54 | 651.65 |
|             | 812      | 56.88 | 612.25 | 3.99   | 42.95   | 60.87 | 655.20 |
|             | 815      | 56.41 | 607.19 | 3.99   | 42.95   | 60.40 | 650.14 |
| LEVEL 08    | 816      | 56.41 | 607.19 | 3.99   | 42.95   | 60.40 | 650.14 |
|             | 817      | 56.41 | 607.19 | 3.99   | 42.95   | 60.40 | 650.14 |
|             | 818      | 56.41 | 607.19 | 3.99   | 42.95   | 60.40 | 650.14 |
|             | 822      | 56.43 | 607.41 | 3.99   | 42.95   | 60.42 | 650.36 |
|             | 823      | 56.31 | 606.12 | 3.99   | 42.95   | 60.30 | 649.07 |
|             | 831      | 56.31 | 606.12 | 3.99   | 42.95   | 60.30 | 649.07 |

PARK RIDGE TOWER B

#### 1 BEDROOM APARTMENT 1C - TOWER B

| LEVE!     | LIBUT NO | UNIT  | AREA   | BALCON | IY AREA | TOTAL | AREA   |
|-----------|----------|-------|--------|--------|---------|-------|--------|
| LEVEL     | UNIT NO  | SQM   | SQFT.  | SQM.   | SQFT.   | SQM.  | SQFT.  |
|           | 907      | 56.06 | 603.42 | 3.99   | 42.95   | 60.05 | 646.37 |
|           | 908      | 56.63 | 609.56 | 3.99   | 42.95   | 60.62 | 652.51 |
|           | 909      | 56.16 | 604.50 | 3.99   | 42.95   | 60.15 | 647.45 |
|           | 910      | 56.55 | 608.70 | 3.99   | 42.95   | 60.54 | 651.65 |
|           | 911      | 56.88 | 612.25 | 3.99   | 42.95   | 60.87 | 655.20 |
| LEVEL 09  | 914      | 56.41 | 607.19 | 3.99   | 42.95   | 60.40 | 650.14 |
|           | 915      | 56.41 | 607.19 | 3.99   | 42.95   | 60.40 | 650.14 |
|           | 916      | 56.41 | 607.19 | 3.99   | 42.95   | 60.40 | 650.14 |
|           | 917      | 56.41 | 607.19 | 3.99   | 42.95   | 60.40 | 650.14 |
|           | 921      | 56.43 | 607.41 | 3.99   | 42.95   | 60.42 | 650.36 |
|           | 930      | 56.31 | 606.12 | 3.99   | 42.95   | 60.30 | 649.07 |
|           | 1007     | 56.06 | 603.42 | 3.99   | 42.95   | 60.05 | 646.37 |
|           | 1008     | 56.63 | 609.56 | 3.99   | 42.95   | 60.62 | 652.51 |
|           | 1009     | 56.16 | 604.50 | 3.99   | 42.95   | 60.15 | 647.45 |
|           | 1010     | 56.55 | 608.70 | 3.99   | 42.95   | 60.54 | 651.65 |
|           | 1011     | 56.88 | 612.25 | 3.99   | 42.95   | 60.87 | 655.20 |
| 151/51 40 | 1014     | 56.41 | 607.19 | 3.99   | 42.95   | 60.40 | 650.14 |
|           | 1015     | 56.41 | 607.19 | 3.99   | 42.95   | 60.40 | 650.14 |
|           | 1016     | 56.41 | 607.19 | 3.99   | 42.95   | 60.40 | 650.14 |
|           | 1017     | 56.41 | 607.19 | 3.99   | 42.95   | 60.40 | 650.14 |
|           | 1021     | 56.43 | 607.41 | 3.99   | 42.95   | 60.42 | 650.36 |
|           | 1022     | 56.31 | 606.12 | 3.99   | 42.95   | 60.30 | 649.07 |
|           | 1030     | 56.31 | 606.12 | 3.99   | 42.95   | 60.30 | 649.07 |
|           | 1101     | 56.16 | 604.50 | 3.99   | 42.95   | 60.15 | 647.45 |
|           | 1102     | 56.55 | 608.70 | 3.99   | 42.95   | 60.54 | 651.65 |
|           | 1103     | 56.88 | 612.25 | 3.99   | 42.95   | 60.87 | 655.20 |
|           | 1106     | 56.41 | 607.19 | 3.99   | 42.95   | 60.40 | 650.14 |
| LEVEL 11  | 1107     | 56.41 | 607.19 | 3.99   | 42.95   | 60.40 | 650.14 |
|           | 1108     | 56.41 | 607.19 | 3.99   | 42.95   | 60.40 | 650.14 |
|           | 1109     | 56.41 | 607.19 | 3.99   | 42.95   | 60.40 | 650.14 |
|           | 1113     | 56.43 | 607.41 | 3.99   | 42.95   | 60.42 | 650.36 |
|           | 1122     | 56.31 | 606.12 | 3.99   | 42.95   | 60.30 | 649.07 |
|           | 1201     | 56.16 | 604.50 | 3.99   | 42.95   | 60.15 | 647.45 |
|           | 1202     | 56.55 | 608.70 | 3.99   | 42.95   | 60.54 | 651.65 |
|           | 1203     | 56.88 | 612.25 | 3.99   | 42.95   | 60.87 | 655.20 |
|           | 1206     | 56.41 | 607.19 | 3.99   | 42.95   | 60.40 | 650.14 |
|           | 1207     | 56.41 | 607.19 | 3.99   | 42.95   | 60.40 | 650.14 |
| LEVEL 12  | 1208     | 56.41 | 607.19 | 3.99   | 42.95   | 60.40 | 650.14 |
|           | 1209     | 56.41 | 607.19 | 3.99   | 42.95   | 60.40 | 650.14 |
|           | 1213     | 56.43 | 607.41 | 3.99   | 42.95   | 60.42 | 650.36 |
|           | 1214     | 56.31 | 606.12 | 3.99   | 42.95   | 60.30 | 649.07 |
|           | 1222     | 56.31 | 606.12 | 3.99   | 42.95   | 60.30 | 649.07 |