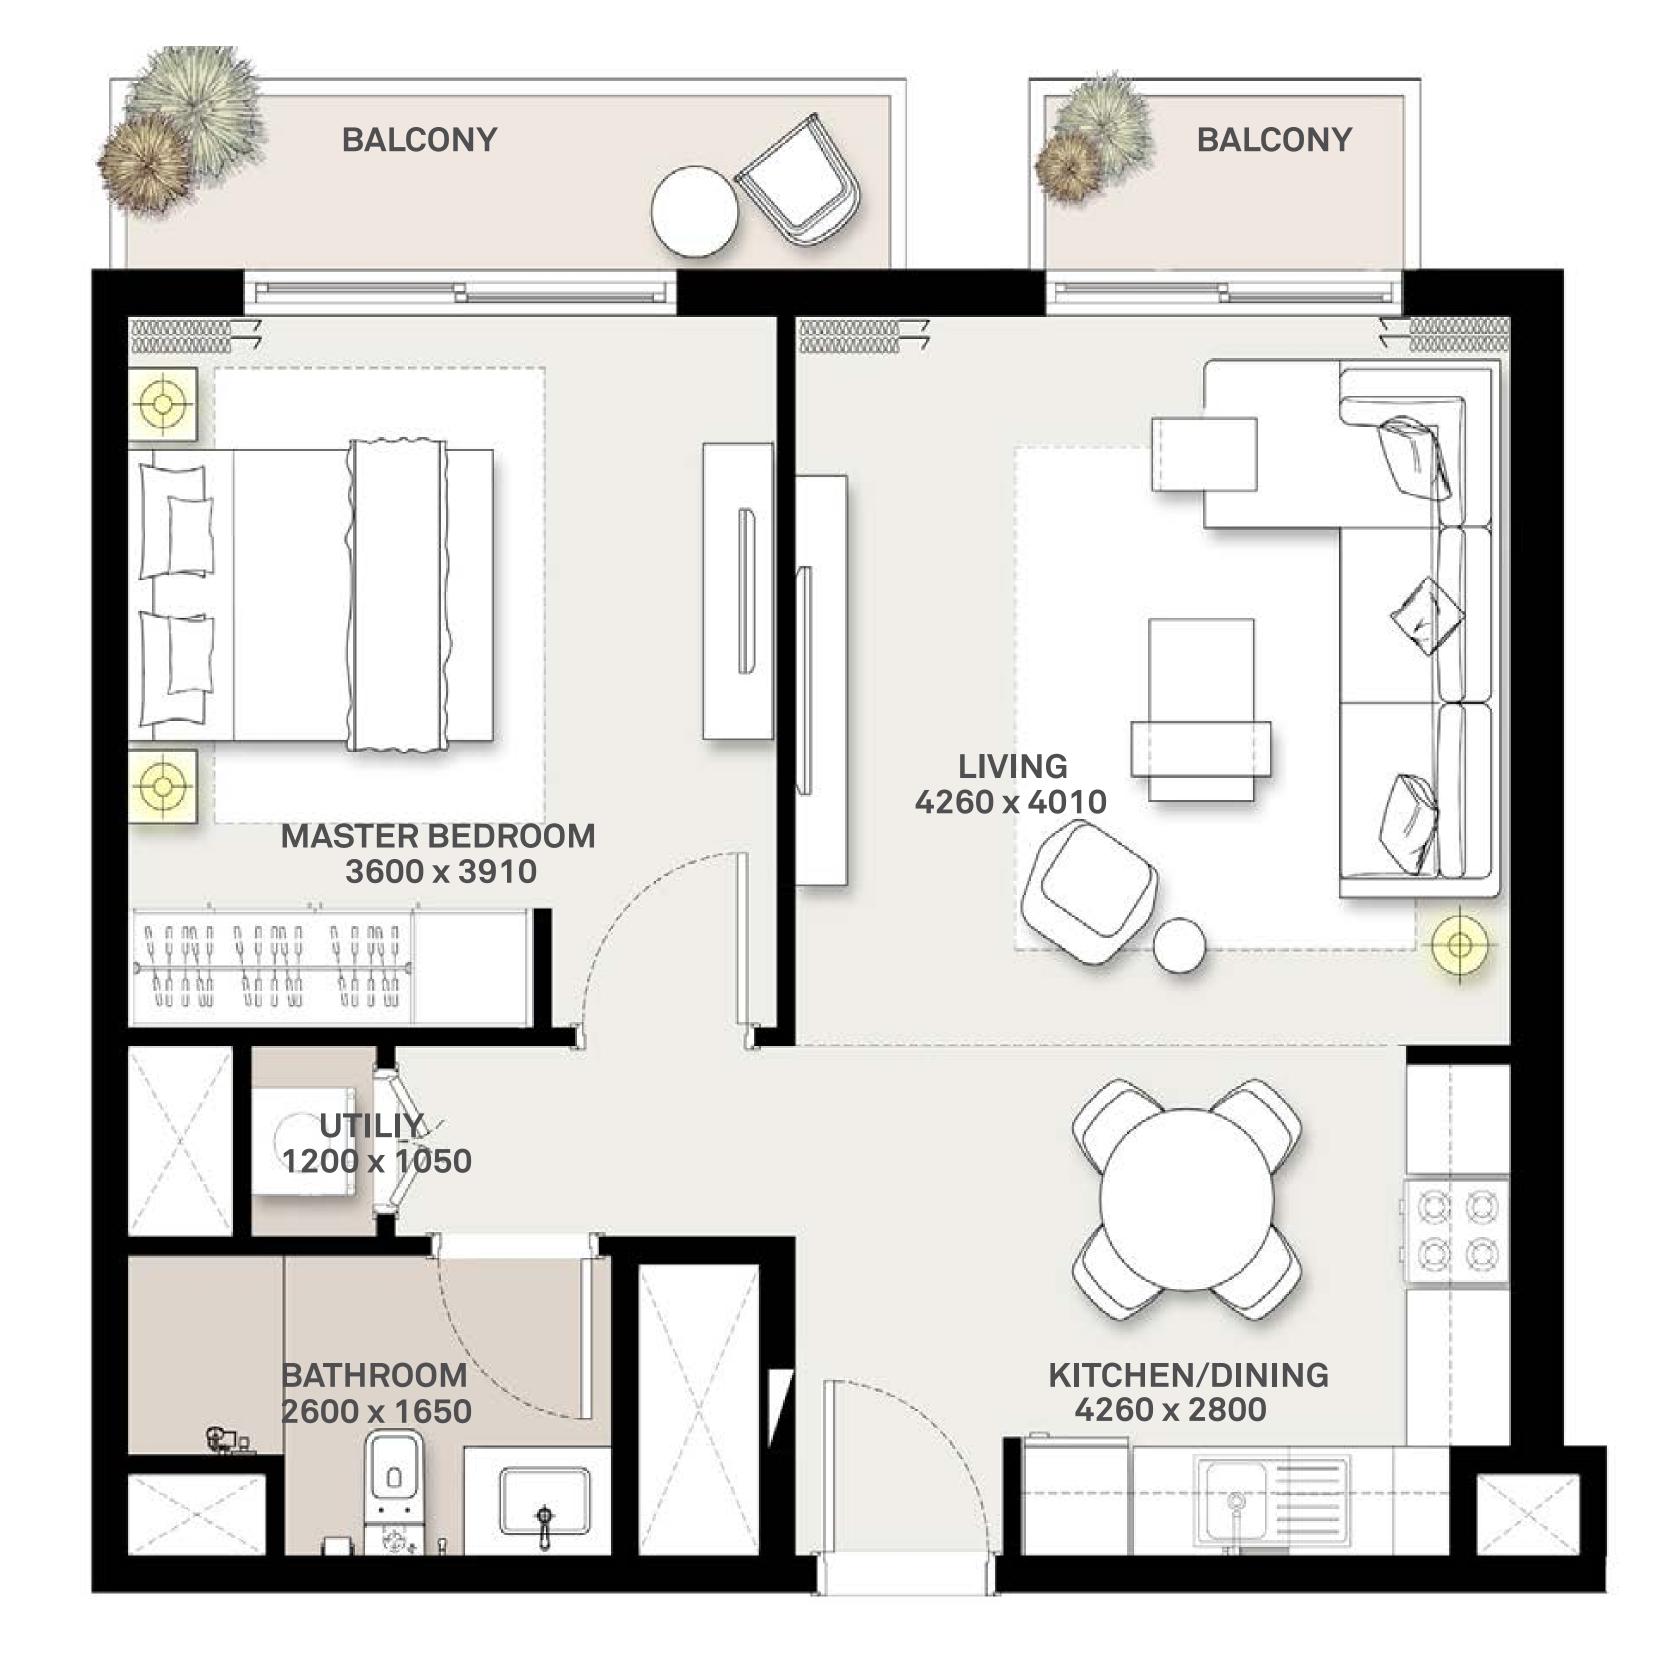

#### 1 BEDROOM APARTMENT 1A&B - TOWER B

| 15/51  | UNIT NO | UNIT AREA |        | BALCONY AREA |        | TOTAL AREA |      |
|--------|---------|-----------|--------|--------------|--------|------------|------|
| LEVEL  | ONIT NO | SQM       | SQFT.  | SQM.         | SQFT.  | SQM.       | SQF  |
|        | G07     | 56.54     | 608.59 | 25.01        | 269.21 | 81.55      | 877. |
|        | G08     | 56.88     | 612.25 | 26.15        | 281.48 | 83.03      | 893. |
|        | G09     | 56.10     | 603.86 | 24.94        | 268.45 | 81.04      | 872. |
|        | G10     | 56.41     | 607.19 | 24.15        | 259.95 | 80.56      | 867. |
| GROUND | G11     | 56.41     | 607.19 | 24.94        | 268.45 | 81.35      | 875. |
|        | G12     | 56.41     | 607.19 | 25.22        | 271.47 | 81.63      | 878. |
|        | G13     | 56.41     | 607.19 | 24.75        | 266.41 | 81.16      | 873. |
|        | G14     | 56.41     | 607.19 | 24.61        | 264.90 | 81.02      | 872. |
|        | G18     | 56.43     | 607.41 | 24.54        | 264.15 | 80.97      | 871. |