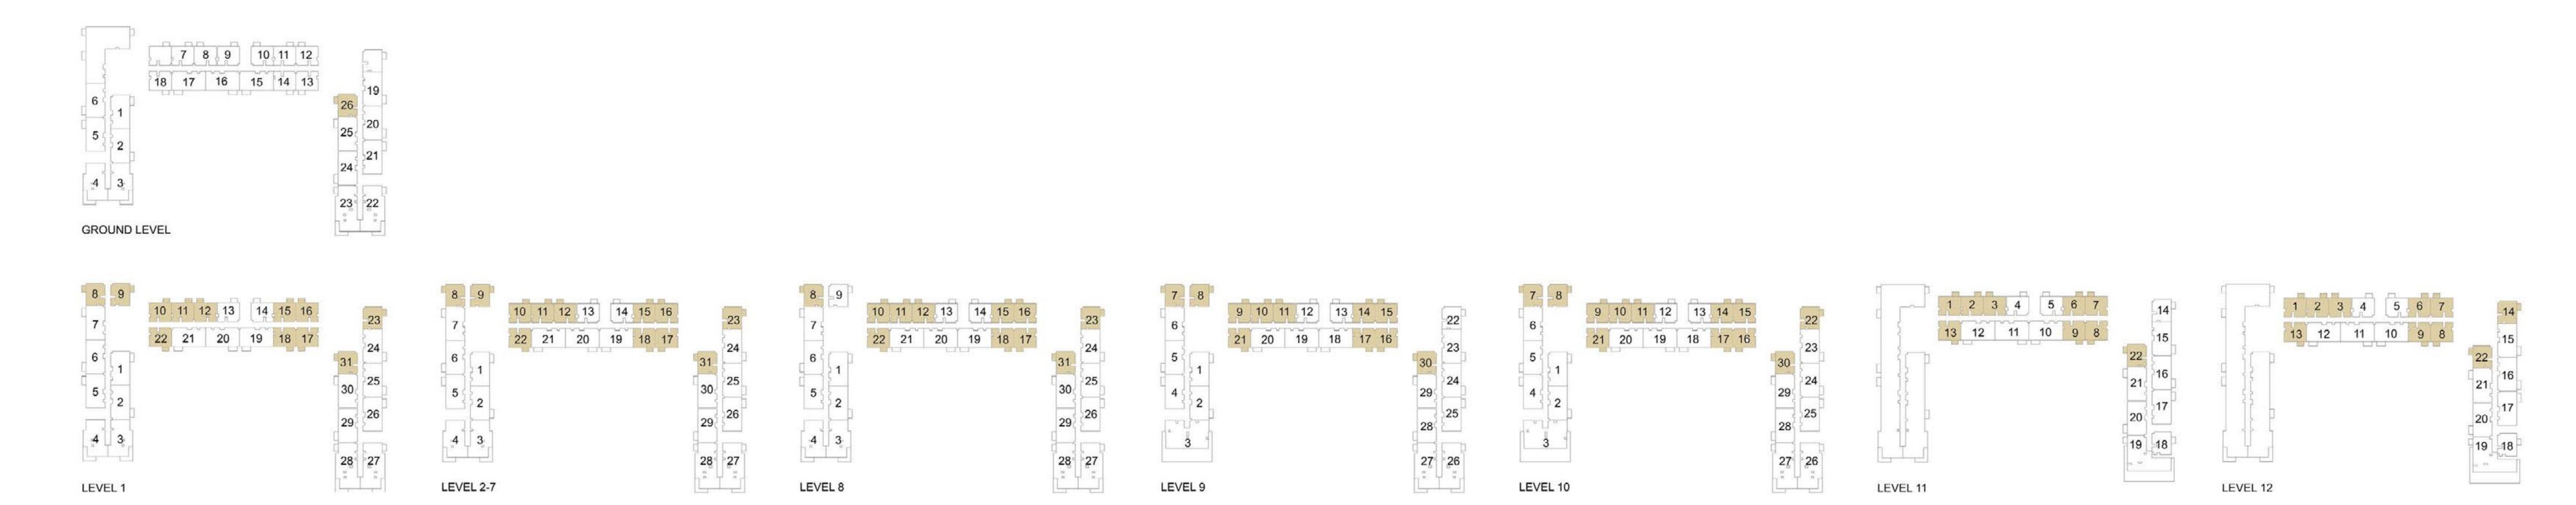

#### 1 BEDROOM APARTMENT 1A&B - TOWER B

| 15/51  | UNIT NO | UNIT AREA |        | BALCONY AREA |        | TOTAL AREA |      |
|--------|---------|-----------|--------|--------------|--------|------------|------|
| LEVEL  | ONIT NO | SQM       | SQFT.  | SQM.         | SQFT.  | SQM.       | SQF  |
|        | G07     | 56.54     | 608.59 | 25.01        | 269.21 | 81.55      | 877. |
|        | G08     | 56.88     | 612.25 | 26.15        | 281.48 | 83.03      | 893. |
|        | G09     | 56.10     | 603.86 | 24.94        | 268.45 | 81.04      | 872. |
|        | G10     | 56.41     | 607.19 | 24.15        | 259.95 | 80.56      | 867. |
| GROUND | G11     | 56.41     | 607.19 | 24.94        | 268.45 | 81.35      | 875. |
|        | G12     | 56.41     | 607.19 | 25.22        | 271.47 | 81.63      | 878. |
|        | G13     | 56.41     | 607.19 | 24.75        | 266.41 | 81.16      | 873. |
|        | G14     | 56.41     | 607.19 | 24.61        | 264.90 | 81.02      | 872. |
|        | G18     | 56.43     | 607.41 | 24.54        | 264.15 | 80.97      | 871. |

### 1 BEDROOM APARTMENT 1C - TOWER B

| LEVEL       | LINIT NO | UNIT  | AREA   | BALCON | NY AREA | TOTAL | LAREA  |
|-------------|----------|-------|--------|--------|---------|-------|--------|
| LEVEL       | UNIT NO  | SQM   | SQFT.  | SQM.   | SQFT.   | SQM.  | SQFT.  |
|             |          |       | TOW    | ER B   |         |       |        |
| GROUND      | G26      | 56.31 | 606.12 | 25.40  | 273.40  | 81.71 | 879.52 |
|             | 108      | 56.06 | 603.42 | 3.99   | 42.95   | 60.05 | 646.37 |
| Ī           | 109      | 56.63 | 609.56 | 3.99   | 42.95   | 60.62 | 652.51 |
|             | 110      | 56.16 | 604.50 | 3.99   | 42.95   | 60.15 | 647.45 |
|             | 111      | 56.55 | 608.70 | 3.99   | 42.95   | 60.54 | 651.65 |
| Ī           | 112      | 56.88 | 612.25 | 3.99   | 42.95   | 60.87 | 655.20 |
| 15/51 01    | 115      | 56.41 | 607.19 | 3.99   | 42.95   | 60.40 | 650.14 |
| LEVEL 01    | 116      | 56.41 | 607.19 | 3.99   | 42.95   | 60.40 | 650.14 |
| Ī           | 117      | 56.41 | 607.19 | 3.99   | 42.95   | 60.40 | 650.14 |
|             | 118      | 56.41 | 607.19 | 3.99   | 42.95   | 60.40 | 650.14 |
|             | 122      | 56.43 | 607.41 | 3.99   | 42.95   | 60.42 | 650.36 |
| Ī           | 123      | 56.31 | 606.12 | 3.99   | 42.95   | 60.30 | 649.07 |
| Ì           | 131      | 56.31 | 606.12 | 3.99   | 42.95   | 60.30 | 649.07 |
|             | 208      | 56.06 | 603.42 | 3.99   | 42.95   | 60.05 | 646.37 |
| -           | 209      | 56.63 | 609.56 | 3.99   | 42.95   | 60.62 | 652.51 |
|             | 210      | 56.16 | 604.50 | 3.99   | 42.95   | 60.15 | 647.45 |
| Ì           | 211      | 56.55 | 608.70 | 3.99   | 42.95   | 60.54 | 651.65 |
|             | 212      | 56.88 | 612.25 | 3.99   | 42.95   | 60.87 | 655.20 |
| . =         | 215      | 56.41 | 607.19 | 3.99   | 42.95   | 60.40 | 650.14 |
| LEVEL 02-07 | 216      | 56.41 | 607.19 | 3.99   | 42.95   | 60.40 | 650.14 |
|             | 217      | 56.41 | 607.19 | 3.99   | 42.95   | 60.40 | 650.14 |
|             | 218      | 56.41 | 607.19 | 3.99   | 42.95   | 60.40 | 650.14 |
|             | 222      | 56.43 | 607.41 | 3.99   | 42.95   | 60.42 | 650.36 |
|             | 223      | 56.31 | 606.12 | 3.99   | 42.95   | 60.30 | 649.07 |
|             | 231      | 56.31 | 606.12 | 3.99   | 42.95   | 60.30 | 649.07 |
|             | 808      | 56.06 | 603.42 | 3.99   | 42.95   | 60.05 | 646.37 |
|             | 810      | 56.16 | 604.50 | 3.99   | 42.95   | 60.15 | 647.45 |
|             | 811      | 56.55 | 608.70 | 3.99   | 42.95   | 60.54 | 651.65 |
|             | 812      | 56.88 | 612.25 | 3.99   | 42.95   | 60.87 | 655.20 |
|             | 815      | 56.41 | 607.19 | 3.99   | 42.95   | 60.40 | 650.14 |
| LEVEL 08    | 816      | 56.41 | 607.19 | 3.99   | 42.95   | 60.40 | 650.14 |
|             | 817      | 56.41 | 607.19 | 3.99   | 42.95   | 60.40 | 650.14 |
|             | 818      | 56.41 | 607.19 | 3.99   | 42.95   | 60.40 | 650.14 |
|             | 822      | 56.43 | 607.41 | 3.99   | 42.95   | 60.42 | 650.36 |
|             | 823      | 56.31 | 606.12 | 3.99   | 42.95   | 60.30 | 649.07 |
|             | 831      | 56.31 | 606.12 | 3.99   | 42.95   | 60.30 | 649.07 |

#### 1 BEDROOM APARTMENT 1C - TOWER B

| LEVE!     | LIBUT NO | UNIT  | AREA   | BALCON | IY AREA | TOTAL | AREA   |
|-----------|----------|-------|--------|--------|---------|-------|--------|
| LEVEL     | UNIT NO  | SQM   | SQFT.  | SQM.   | SQFT.   | SQM.  | SQFT.  |
|           | 907      | 56.06 | 603.42 | 3.99   | 42.95   | 60.05 | 646.37 |
|           | 908      | 56.63 | 609.56 | 3.99   | 42.95   | 60.62 | 652.51 |
|           | 909      | 56.16 | 604.50 | 3.99   | 42.95   | 60.15 | 647.45 |
|           | 910      | 56.55 | 608.70 | 3.99   | 42.95   | 60.54 | 651.65 |
|           | 911      | 56.88 | 612.25 | 3.99   | 42.95   | 60.87 | 655.20 |
| LEVEL 09  | 914      | 56.41 | 607.19 | 3.99   | 42.95   | 60.40 | 650.14 |
|           | 915      | 56.41 | 607.19 | 3.99   | 42.95   | 60.40 | 650.14 |
|           | 916      | 56.41 | 607.19 | 3.99   | 42.95   | 60.40 | 650.14 |
|           | 917      | 56.41 | 607.19 | 3.99   | 42.95   | 60.40 | 650.14 |
|           | 921      | 56.43 | 607.41 | 3.99   | 42.95   | 60.42 | 650.36 |
|           | 930      | 56.31 | 606.12 | 3.99   | 42.95   | 60.30 | 649.07 |
|           | 1007     | 56.06 | 603.42 | 3.99   | 42.95   | 60.05 | 646.37 |
|           | 1008     | 56.63 | 609.56 | 3.99   | 42.95   | 60.62 | 652.51 |
|           | 1009     | 56.16 | 604.50 | 3.99   | 42.95   | 60.15 | 647.45 |
|           | 1010     | 56.55 | 608.70 | 3.99   | 42.95   | 60.54 | 651.65 |
|           | 1011     | 56.88 | 612.25 | 3.99   | 42.95   | 60.87 | 655.20 |
| 151/51 40 | 1014     | 56.41 | 607.19 | 3.99   | 42.95   | 60.40 | 650.14 |
|           | 1015     | 56.41 | 607.19 | 3.99   | 42.95   | 60.40 | 650.14 |
|           | 1016     | 56.41 | 607.19 | 3.99   | 42.95   | 60.40 | 650.14 |
|           | 1017     | 56.41 | 607.19 | 3.99   | 42.95   | 60.40 | 650.14 |
|           | 1021     | 56.43 | 607.41 | 3.99   | 42.95   | 60.42 | 650.36 |
|           | 1022     | 56.31 | 606.12 | 3.99   | 42.95   | 60.30 | 649.07 |
|           | 1030     | 56.31 | 606.12 | 3.99   | 42.95   | 60.30 | 649.07 |
|           | 1101     | 56.16 | 604.50 | 3.99   | 42.95   | 60.15 | 647.45 |
|           | 1102     | 56.55 | 608.70 | 3.99   | 42.95   | 60.54 | 651.65 |
|           | 1103     | 56.88 | 612.25 | 3.99   | 42.95   | 60.87 | 655.20 |
|           | 1106     | 56.41 | 607.19 | 3.99   | 42.95   | 60.40 | 650.14 |
| LEVEL 11  | 1107     | 56.41 | 607.19 | 3.99   | 42.95   | 60.40 | 650.14 |
|           | 1108     | 56.41 | 607.19 | 3.99   | 42.95   | 60.40 | 650.14 |
|           | 1109     | 56.41 | 607.19 | 3.99   | 42.95   | 60.40 | 650.14 |
|           | 1113     | 56.43 | 607.41 | 3.99   | 42.95   | 60.42 | 650.36 |
|           | 1122     | 56.31 | 606.12 | 3.99   | 42.95   | 60.30 | 649.07 |
|           | 1201     | 56.16 | 604.50 | 3.99   | 42.95   | 60.15 | 647.45 |
|           | 1202     | 56.55 | 608.70 | 3.99   | 42.95   | 60.54 | 651.65 |
|           | 1203     | 56.88 | 612.25 | 3.99   | 42.95   | 60.87 | 655.20 |
|           | 1206     | 56.41 | 607.19 | 3.99   | 42.95   | 60.40 | 650.14 |
|           | 1207     | 56.41 | 607.19 | 3.99   | 42.95   | 60.40 | 650.14 |
| LEVEL 12  | 1208     | 56.41 | 607.19 | 3.99   | 42.95   | 60.40 | 650.14 |
|           | 1209     | 56.41 | 607.19 | 3.99   | 42.95   | 60.40 | 650.14 |
|           | 1213     | 56.43 | 607.41 | 3.99   | 42.95   | 60.42 | 650.36 |
|           | 1214     | 56.31 | 606.12 | 3.99   | 42.95   | 60.30 | 649.07 |
|           | 1222     | 56.31 | 606.12 | 3.99   | 42.95   | 60.30 | 649.07 |

# 1 BEDROOM APARTMENT 1D - TOWER B

| LEVEL        | LINIT NO | UNIT  | AREA   | BALCON | NY AREA | TOTAL | AREA   |
|--------------|----------|-------|--------|--------|---------|-------|--------|
| LEVEL        | UNIT NO  | SQM   | SQFT.  | SQM.   | SQFT.   | SQM.  | SQFT.  |
|              |          |       | TOW    | /ER B  |         |       |        |
| LEVEL 01     | 113      | 56.10 | 603.86 | 3.99   | 42.95   | 60.09 | 646.81 |
| LEVEL 01     | 114      | 56.41 | 607.19 | 3.99   | 42.95   | 60.40 | 650.14 |
| EVEL 02-07   | 213      | 56.10 | 603.86 | 3.99   | 42.95   | 60.09 | 646.81 |
| LEVEL UZ-U/F | 214      | 56.41 | 607.19 | 3.99   | 42.95   | 60.40 | 650.14 |
|              | 809      | 56.63 | 609.56 | 3.99   | 42.95   | 60.62 | 652.51 |
| LEVEL 08     | 813      | 56.10 | 603.86 | 3.99   | 42.95   | 60.09 | 646.81 |
|              | 814      | 56.41 | 607.19 | 3.99   | 42.95   | 60.40 | 650.14 |
|              | 912      | 56.10 | 603.86 | 3.99   | 42.95   | 60.09 | 646.81 |
| LEVEL 09     | 913      | 56.41 | 607.19 | 3.99   | 42.95   | 60.40 | 650.14 |
|              | 922      | 56.31 | 606.12 | 3.99   | 42.95   | 60.30 | 649.07 |
| LEVEL 10     | 1012     | 56.10 | 603.86 | 3.99   | 42.95   | 60.09 | 646.81 |
| LEVEL 10     | 1013     | 56.41 | 607.19 | 3.99   | 42.95   | 60.40 | 650.14 |
|              | 1104     | 56.10 | 603.86 | 3.99   | 42.95   | 60.09 | 646.81 |
| LEVEL 11     | 1105     | 56.41 | 607.19 | 3.99   | 42.95   | 60.40 | 650.14 |
| LEVEL 11     | 1114     | 56.31 | 606.12 | 3.99   | 42.95   | 60.30 | 649.07 |
|              | 1118     | 57.04 | 613.97 | 3.82   | 41.12   | 60.86 | 655.09 |
| LEVEL 12     | 1204     | 56.10 | 603.86 | 3.99   | 42.95   | 60.09 | 646.81 |
| LEVEL 12     | 1205     | 56.41 | 607.19 | 3.99   | 42.95   | 60.40 | 650.14 |

### 1 BEDROOM APARTMENT 1E - TOWER B

| LEVEL    | UNITALO |       | T AREA BALO |      | BALCONY AREA |       | TOTAL AREA |  |
|----------|---------|-------|-------------|------|--------------|-------|------------|--|
|          | UNIT NO | SQM   | SQFT.       | SQM. | SQFT.        | SQM.  | SQFT.      |  |
|          |         |       | TOW         | ER B |              |       |            |  |
| LEVEL 12 | 1218    | 57.04 | 613.97      | 2.92 | 31.43        | 59.96 | 645.40     |  |

### 2 BEDROOM APARTMENT 2A - TOWER B

| LEVEL  | UNIT NO | UNIT  | AREA   | BALCON | NY AREA | TOTAL  | AREA    |
|--------|---------|-------|--------|--------|---------|--------|---------|
| LEVEL  | UNIT NO | SQM   | SQFT.  | SQM.   | SQFT.   | SQM.   | SQFT.   |
|        |         |       | TOW    | /ER B  |         |        |         |
|        | G01     | 87.62 | 943.13 | 40.23  | 433.03  | 127.85 | 1376.16 |
|        | G02     | 88.13 | 948.62 | 40.99  | 441.21  | 129.12 | 1389.83 |
|        | G05     | 87.77 | 944.75 | 39.80  | 428.40  | 127.57 | 1373.15 |
|        | G06     | 87.74 | 944.43 | 37.36  | 402.14  | 125.10 | 1346.57 |
|        | G15     | 87.44 | 941.20 | 37.06  | 398.91  | 124.50 | 1340.11 |
| GROUND | G16     | 87.32 | 939.90 | 37.44  | 403.00  | 124.76 | 1342.90 |
|        | G17     | 87.70 | 943.99 | 37.56  | 404.29  | 125.26 | 1348.28 |
|        | G19     | 87.60 | 942.92 | 36.69  | 394.93  | 124.29 | 1337.85 |
|        | G20     | 87.35 | 940.23 | 37.07  | 399.02  | 124.42 | 1339.25 |
|        | G21     | 88.13 | 948.62 | 37.67  | 405.48  | 125.80 | 1354.10 |
|        | G24     | 87.22 | 938.83 | 39.22  | 422.16  | 126.44 | 1360.99 |
|        | G25     | 87.54 | 942.27 | 39.22  | 422.16  | 126.76 | 1364.43 |

### 2 BEDROOM APARTMENT 2B - TOWER B

| LEVEL  | UNIT NO | UNIT AREA |         | BALCONY AREA |        | TOTAL AREA |         |
|--------|---------|-----------|---------|--------------|--------|------------|---------|
| LEVEL  | ONIT NO | SQM       | SQFT.   | SQM.         | SQFT.  | SQM.       | SQFT.   |
|        |         |           | TOW     | /ER B        |        |            |         |
| GROUND | G03     | 105.93    | 1140.22 | 74.16        | 798.25 | 180.09     | 1938.47 |
|        | G04     | 105.19    | 1132.26 | 71.09        | 765.21 | 176.28     | 1897.47 |

### 2 BEDROOM APARTMENT 2C - TOWER B

| 15)/51      | LINUT NO | UNIT  | AREA   | BALCON | NY AREA | TOTA  | LAREA   |
|-------------|----------|-------|--------|--------|---------|-------|---------|
| LEVEL       | UNIT NO  | SQM   | SQFT.  | SQM.   | SQFT.   | SQM.  | SQFT.   |
| GROUND      |          |       | TOW    | /ER B  |         |       |         |
|             | 101      | 87.62 | 943.13 | 5.18   | 55.76   | 92.80 | 998.89  |
|             | 102      | 88.13 | 948.62 | 5.18   | 55.76   | 93.31 | 1004.38 |
|             | 105      | 87.77 | 944.75 | 5.18   | 55.76   | 92.95 | 1000.51 |
|             | 106      | 87.74 | 944.43 | 5.18   | 55.76   | 92.92 | 1000.19 |
|             | 107      | 87.23 | 938.94 | 5.18   | 55.76   | 92.41 | 994.70  |
|             | 119      | 87.44 | 941.20 | 5.18   | 55.76   | 92.62 | 996.96  |
| LEVEL 01    | 120      | 87.32 | 939.90 | 5.18   | 55.76   | 92.50 | 995.66  |
|             | 121      | 87.70 | 943.99 | 5.18   | 55.76   | 92.88 | 999.75  |
|             | 124      | 87.60 | 942.92 | 5.18   | 55.76   | 92.78 | 998.68  |
|             | 125      | 87.35 | 940.23 | 5.18   | 55.76   | 92.53 | 995.99  |
|             | 126      | 88.13 | 948.62 | 5.18   | 55.76   | 93.31 | 1004.38 |
|             | 129      | 87.22 | 938.83 | 5.18   | 55.76   | 92.40 | 994.59  |
|             | 130      | 87.54 | 942.27 | 5.18   | 55.76   | 92.72 | 998.03  |
|             | 201      | 87.62 | 943.13 | 5.18   | 55.76   | 92.80 | 998.89  |
|             | 202      | 88.13 | 948.62 | 5.18   | 55.76   | 93.31 | 1004.38 |
|             | 205      | 87.77 | 944.75 | 5.18   | 55.76   | 92.95 | 1000.51 |
| 1           | 206      | 87.74 | 944.43 | 5.18   | 55.76   | 92.92 | 1000.19 |
|             | 207      | 87.23 | 938.94 | 5.18   | 55.76   | 92.41 | 994.70  |
|             | 219      | 87.44 | 941.20 | 5.18   | 55.76   | 92.62 | 996.96  |
| LEVEL 02-07 | 220      | 87.32 | 939.90 | 5.18   | 55.76   | 92.50 | 995.66  |
|             | 221      | 87.70 | 943.99 | 5.18   | 55.76   | 92.88 | 999.75  |
|             | 224      | 87.60 | 942.92 | 5.18   | 55.76   | 92.78 | 998.68  |
|             | 225      | 87.35 | 940.23 | 5.18   | 55.76   | 92.53 | 995.99  |
|             | 226      | 88.13 | 948.62 | 5.18   | 55.76   | 93.31 | 1004.38 |
|             | 229      | 87.22 | 938.83 | 5.18   | 55.76   | 92.40 | 994.59  |
|             | 230      | 87.54 | 942.27 | 5.18   | 55.76   | 92.72 | 998.03  |
|             | 801      | 87.62 | 943.13 | 5.18   | 55.76   | 92.80 | 998.89  |
|             | 802      | 88.13 | 948.62 | 5.18   | 55.76   | 93.31 | 1004.38 |
| İ           | 805      | 87.77 | 944.75 | 5.18   | 55.76   | 92.95 | 1000.51 |
|             | 806      | 87.74 | 944.43 | 5.18   | 55.76   | 92.92 | 1000.19 |
|             | 807      | 87.23 | 938.94 | 5.18   | 55.76   | 92.41 | 994.70  |
| İ           | 819      | 87.44 | 941.20 | 5.18   | 55.76   | 92.62 | 996.96  |
| LEVEL 08    | 820      | 87.32 | 939.90 | 5.18   | 55.76   | 92.50 | 995.66  |
|             | 821      | 87.70 | 943.99 | 5.18   | 55.76   | 92.88 | 999.75  |
|             | 824      | 87.60 | 942.92 | 5.18   | 55.76   | 92.78 | 998.68  |
|             | 825      | 87.35 | 940.23 | 5.18   | 55.76   | 92.53 | 995.99  |
|             | 826      | 88.13 | 948.62 | 5.18   | 55.76   | 93.31 | 1004.38 |
|             | 829      | 87.22 | 938.83 | 5.18   | 55.76   | 92.40 | 994.59  |
|             | 830      | 87.54 | 942.27 | 5.18   | 55.76   | 92.72 | 998.03  |

#### 2 BEDROOM APARTMENT 2C - TOWER B

| LEVE!     | LINUTAGO | UNIT  | AREA   | BALCON | NY AREA | TOTAL AREA |         |  |
|-----------|----------|-------|--------|--------|---------|------------|---------|--|
| LEVEL     | UNIT NO  | SQM   | SQFT.  | SQM.   | SQFT.   | SQM.       | SQFT.   |  |
|           | 901      | 87.62 | 943.13 | 5.18   | 55.76   | 92.80      | 998.89  |  |
|           | 902      | 88.13 | 948.62 | 5.18   | 55.76   | 93.31      | 1004.38 |  |
|           | 904      | 87.77 | 944.75 | 5.18   | 55.76   | 92.95      | 1000.51 |  |
|           | 905      | 87.74 | 944.43 | 5.18   | 55.76   | 92.92      | 1000.19 |  |
|           | 906      | 87.23 | 938.94 | 5.18   | 55.76   | 92.41      | 994.70  |  |
|           | 918      | 87.44 | 941.20 | 5.18   | 55.76   | 92.62      | 996.96  |  |
| LEVEL 09  | 919      | 87.32 | 939.90 | 5.18   | 55.76   | 92.50      | 995.66  |  |
|           | 920      | 87.70 | 943.99 | 5.18   | 55.76   | 92.88      | 999.75  |  |
|           | 923      | 87.60 | 942.92 | 5.18   | 55.76   | 92.78      | 998.68  |  |
|           | 924      | 87.35 | 940.23 | 5.18   | 55.76   | 92.53      | 995.99  |  |
|           | 925      | 88.13 | 948.62 | 5.18   | 55.76   | 93.31      | 1004.38 |  |
|           | 928      | 87.22 | 938.83 | 5.18   | 55.76   | 92.40      | 994.59  |  |
|           | 929      | 87.54 | 942.27 | 5.18   | 55.76   | 92.72      | 998.03  |  |
|           | 1001     | 87.62 | 943.13 | 5.18   | 55.76   | 92.80      | 998.89  |  |
|           | 1002     | 88.13 | 948.62 | 5.18   | 55.76   | 93.31      | 1004.38 |  |
|           | 1004     | 87.77 | 944.75 | 5.18   | 55.76   | 92.95      | 1000.51 |  |
|           | 1005     | 87.74 | 944.43 | 5.18   | 55.76   | 92.92      | 1000.19 |  |
|           | 1006     | 87.23 | 938.94 | 5.18   | 55.76   | 92.41      | 994.70  |  |
|           | 1018     | 87.44 | 941.20 | 5.18   | 55.76   | 92.62      | 996.96  |  |
|           | 1019     | 87.32 | 939.90 | 5.18   | 55.76   | 92.50      | 995.66  |  |
|           | 1020     | 87.70 | 943.99 | 5.18   | 55.76   | 92.88      | 999.75  |  |
| 15751 40  | 1023     | 87.60 | 942.92 | 5.18   | 55.76   | 92.78      | 998.68  |  |
| LEVEL 10  | 1024     | 87.35 | 940.23 | 5.18   | 55.76   | 92.53      | 995.99  |  |
|           | 1025     | 88.13 | 948.62 | 5.18   | 55.76   | 93.31      | 1004.38 |  |
|           | 1028     | 87.22 | 938.83 | 5.18   | 55.76   | 92.40      | 994.59  |  |
|           | 1029     | 87.54 | 942.27 | 5.18   | 55.76   | 92.72      | 998.03  |  |
|           | 1110     | 87.44 | 941.20 | 5.18   | 55.76   | 92.62      | 996.96  |  |
|           | 1111     | 87.32 | 939.90 | 5.18   | 55.76   | 92.50      | 995.66  |  |
|           | 1112     | 87.68 | 943.78 | 5.18   | 55.76   | 92.86      | 999.54  |  |
| 151/51 44 | 1115     | 87.60 | 942.92 | 5.18   | 55.76   | 92.78      | 998.68  |  |
| LEVEL 11  | 1116     | 87.35 | 940.23 | 5.18   | 55.76   | 92.53      | 995.99  |  |
|           | 1117     | 88.13 | 948.62 | 5.18   | 55.76   | 93.31      | 1004.38 |  |
|           | 1120     | 87.23 | 938.94 | 5.18   | 55.76   | 92.41      | 994.70  |  |
|           | 1121     | 87.54 | 942.27 | 5.18   | 55.76   | 92.72      | 998.03  |  |
|           | 1210     | 87.44 | 941.20 | 5.18   | 55.76   | 92.62      | 996.96  |  |
|           | 1211     | 87.32 | 939.90 | 5.18   | 55.76   | 92.50      | 995.66  |  |
|           | 1212     | 87.68 | 943.78 | 5.18   | 55.76   | 92.86      | 999.54  |  |
| LEVEL 40  | 1215     | 87.60 | 942.92 | 5.18   | 55.76   | 92.78      | 998.68  |  |
| LEVEL 12  | 1216     | 87.35 | 940.23 | 5.18   | 55.76   | 92.53      | 995.99  |  |
|           | 1217     | 88.13 | 948.62 | 5.18   | 55.76   | 93.31      | 1004.38 |  |
|           | 1220     | 87.23 | 938.94 | 5.18   | 55.76   | 92.41      | 994.70  |  |
|           | 1221     | 87.54 | 942.27 | 5.18   | 55.76   | 92.72      | 998.03  |  |

### 2 BEDROOM APARTMENT 2D - TOWER B

| LEVEL       | UNIT NO UNIT |        | AREA    | BALCON | BALCONY AREA |        | . AREA  |  |
|-------------|--------------|--------|---------|--------|--------------|--------|---------|--|
| LEVEL       | ONIT NO      | SQM    | SQFT.   | SQM.   | SQFT.        | SQM.   | SQFT.   |  |
| GROUND      | TOWER B      |        |         |        |              |        |         |  |
| LEVEL 01    | 103          | 105.93 | 1140.22 | 13.41  | 144.34       | 119.34 | 1284.56 |  |
| LEVEL 01    | 104          | 105.19 | 1132.26 | 13.50  | 145.31       | 118.69 | 1277.57 |  |
| LEVEL 02 07 | 203          | 105.93 | 1140.22 | 13.41  | 144.34       | 119.34 | 1284.56 |  |
| LEVEL 02-07 | 204          | 105.19 | 1132.26 | 13.50  | 145.31       | 118.69 | 1277.57 |  |
| LEVEL OR    | 803          | 105.93 | 1140.22 | 13.41  | 144.34       | 119.34 | 1284.56 |  |
| LEVEL 08    | 804          | 105.19 | 1132.26 | 13.50  | 145.31       | 118.69 | 1277.57 |  |

## 3 BEDROOM APARTMENT 3 A - TOWER B

| LEVEL  | UNIT NO UNIT AREA |        | AREA    | BALCO | NY AREA | TOTAL AREA |         |  |  |
|--------|-------------------|--------|---------|-------|---------|------------|---------|--|--|
|        | ONIT NO           | SQM    | SQFT.   | SQM.  | SQFT.   | SQM.       | SQFT.   |  |  |
|        | TOWER B           |        |         |       |         |            |         |  |  |
| GROUND | G22               | 130.39 | 1403.51 | 73.54 | 791.58  | 203.93     | 2195.09 |  |  |
|        | G23               | 130.79 | 1407.81 | 76.97 | 828.50  | 207.76     | 2236.31 |  |  |

# 3 BEDROOM APARTMENT 3 B - TOWER B

|             |         | LIBUT  | ADEA    | DALCON | IV ADEA | TOTAL AREA |         |
|-------------|---------|--------|---------|--------|---------|------------|---------|
| LEVEL       | UNIT NO | UNII   | AREA    | BALCON | IY AREA | IOIAL      | AKEA    |
| LLVLL       | ONIT NO | SQM    | SQFT.   | SQM.   | SQFT.   | SQM.       | SQFT.   |
|             |         |        | TOW     | ER B   |         |            |         |
| LEVEL 01    | 127     | 130.39 | 1403.51 | 16.72  | 179.97  | 147.11     | 1583.48 |
| LEVEL 01    | 128     | 130.79 | 1407.81 | 16.72  | 179.97  | 147.51     | 1587.78 |
| LEVEL 02 07 | 227     | 130.39 | 1403.51 | 16.72  | 179.97  | 147.11     | 1583.48 |
| LEVEL 02-07 | 228     | 130.79 | 1407.81 | 16.72  | 179.97  | 147.51     | 1587.78 |
| LEVEL 08    | 827     | 130.39 | 1403.51 | 16.72  | 179.97  | 147.11     | 1583.48 |
| LEVEL 00    | 828     | 130.79 | 1407.81 | 16.72  | 179.97  | 147.51     | 1587.78 |
| LEVEL 09    | 926     | 130.39 | 1403.51 | 16.72  | 179.97  | 147.11     | 1583.48 |
| LEVEL 09    | 927     | 130.79 | 1407.81 | 16.72  | 179.97  | 147.51     | 1587.78 |
| LEVEL 10    | 1026    | 130.39 | 1403.51 | 16.72  | 179.97  | 147.11     | 1583.48 |
| LEVEL 10    | 1027    | 130.79 | 1407.81 | 16.72  | 179.97  | 147.51     | 1587.78 |

### 3 BEDROOM APARTMENT 3D - TOWER B

| LEVEL    | UNIT NO | UNIT AREA |         | BALCONY AREA |         | TOTAL AREA |         |  |  |
|----------|---------|-----------|---------|--------------|---------|------------|---------|--|--|
|          |         | SQM       | SQFT.   | SQM.         | SQFT.   | SQM.       | SQFT.   |  |  |
|          | TOWER B |           |         |              |         |            |         |  |  |
| LEVEL 11 | 1119    | 140.15    | 1508.56 | 95.38        | 1026.66 | 235.53     | 2535.22 |  |  |

# 3 BEDROOM APARTMENT 3 E - TOWER B

| LEVEL    | UNIT NO | UNIT AREA |         | BALCONY AREA |        | TOTAL AREA |         |  |  |
|----------|---------|-----------|---------|--------------|--------|------------|---------|--|--|
|          |         | SQM       | SQFT.   | SQM.         | SQFT.  | SQM.       | SQFT.   |  |  |
|          | TOWER B |           |         |              |        |            |         |  |  |
| LEVEL 12 | 1219    | 139.88    | 1505.66 | 68.38        | 736.04 | 208.26     | 2241.70 |  |  |