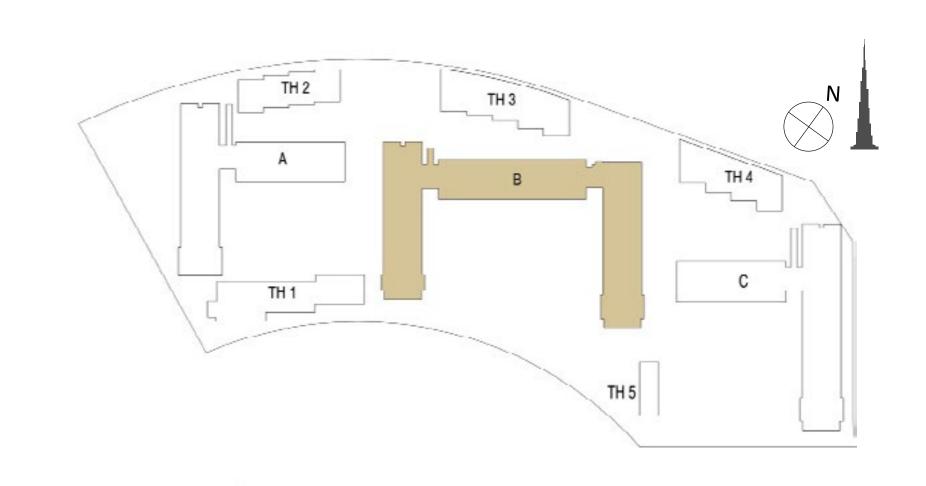

T.   |  |  |
|          | TOWER B |           |         |              |         |            |         |  |  |
| LEVEL 11 | 1119    | 140.15    | 1508.56 | 95.38        | 1026.66 | 235.53     | 2535.22 |  |  |







**TERRACE** 





















PARK RIDGE TOWER B

# 3 BEDROOM APARTMENT 3 E - TOWER B

| LEVEL    | UNIT NO | UNIT AREA |         | BALCONY AREA |        | TOTAL AREA |         |  |  |
|----------|---------|-----------|---------|--------------|--------|------------|---------|--|--|
|          |         | SQM       | SQFT.   | SQM.         | SQFT.  | SQM.       | SQFT.   |  |  |
|          | TOWER B |           |         |              |        |            |         |  |  |
| LEVEL 12 | 1219    | 139.88    | 1505.66 | 68.38        | 736.04 | 208.26     | 2241.70 |  |  |























For more information on GREEN SQUARE in DUBAI HILLS ESTATE, please call 800 36227 (UAE) / +971 4 366 1688 (International) or talk to our Property Advisor directly at +971 4888 8844 from 9AM to 7PM (GST), Sunday to Thursday.

Visit our online sales centre at emaar.com or any of our Sales Centres across the UAE.

#### DUBAI

Emaar Sales Centre | Downtown Dubai 9:30AM to 10PM, Saturday – Friday

Dubai Hills Estate Sales Pavilion | Umm Suqeim Road
Dubai Creek Harbour Sales Pavilion | Ras Al Khor
From 9:30AM to 7PM, Saturday to Thursday
From 2PM to 7PM, Friday

#### ABU DHABI

Emaar Sales Centre | Al Nahda Tower, Ground Floor, 4th Street, Corniche, Al Muroor Road From 9:30AM to 7PM, Saturday to Thursday

PARK RIDGE BY