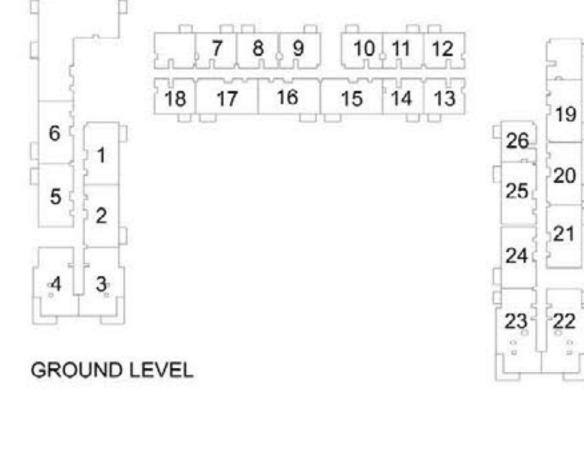

#### 1 BEDROOM APARTMENT 1A&B - TOWER B

| 15/51  | UNIT NO | UNIT AREA |        | BALCONY AREA |        | TOTAL AREA |      |
|--------|---------|-----------|--------|--------------|--------|------------|------|
| LEVEL  | ONIT NO | SQM       | SQFT.  | SQM.         | SQFT.  | SQM.       | SQF  |
|        | G07     | 56.54     | 608.59 | 25.01        | 269.21 | 81.55      | 877. |
|        | G08     | 56.88     | 612.25 | 26.15        | 281.48 | 83.03      | 893. |
|        | G09     | 56.10     | 603.86 | 24.94        | 268.45 | 81.04      | 872. |
|        | G10     | 56.41     | 607.19 | 24.15        | 259.95 | 80.56      | 867. |
| GROUND | G11     | 56.41     | 607.19 | 24.94        | 268.45 | 81.35      | 875. |
|        | G12     | 56.41     | 607.19 | 25.22        | 271.47 | 81.63      | 878. |
|        | G13     | 56.41     | 607.19 | 24.75        | 266.41 | 81.16      | 873. |
|        | G14     | 56.41     | 607.19 | 24.61        | 264.90 | 81.02      | 872. |
|        | G18     | 56.43     | 607.41 | 24.54        | 264.15 | 80.97      | 871. |

### 1 BEDROOM APARTMENT 1C - TOWER B

| LEVEL       | LINIT NO | UNIT  | AREA   | BALCON | NY AREA | TOTAL | LAREA  |
|-------------|----------|-------|--------|--------|---------|-------|--------|
| LEVEL       | UNIT NO  | SQM   | SQFT.  | SQM.   | SQFT.   | SQM.  | SQFT.  |
|             |          |       | TOW    | ER B   |         |       |        |
| GROUND      | G26      | 56.31 | 606.12 | 25.40  | 273.40  | 81.71 | 879.52 |
|             | 108      | 56.06 | 603.42 | 3.99   | 42.95   | 60.05 | 646.37 |
| Ī           | 109      | 56.63 | 609.56 | 3.99   | 42.95   | 60.62 | 652.51 |
|             | 110      | 56.16 | 604.50 | 3.99   | 42.95   | 60.15 | 647.45 |
|             | 111      | 56.55 | 608.70 | 3.99   | 42.95   | 60.54 | 651.65 |
| Ī           | 112      | 56.88 | 612.25 | 3.99   | 42.95   | 60.87 | 655.20 |
| 15/51 01    | 115      | 56.41 | 607.19 | 3.99   | 42.95   | 60.40 | 650.14 |
| LEVEL 01    | 116      | 56.41 | 607.19 | 3.99   | 42.95   | 60.40 | 650.14 |
| Ī           | 117      | 56.41 | 607.19 | 3.99   | 42.95   | 60.40 | 650.14 |
|             | 118      | 56.41 | 607.19 | 3.99   | 42.95   | 60.40 | 650.14 |
|             | 122      | 56.43 | 607.41 | 3.99   | 42.95   | 60.42 | 650.36 |
| Ī           | 123      | 56.31 | 606.12 | 3.99   | 42.95   | 60.30 | 649.07 |
| Ì           | 131      | 56.31 | 606.12 | 3.99   | 42.95   | 60.30 | 649.07 |
|             | 208      | 56.06 | 603.42 | 3.99   | 42.95   | 60.05 | 646.37 |
| -           | 209      | 56.63 | 609.56 | 3.99   | 42.95   | 60.62 | 652.51 |
|             | 210      | 56.16 | 604.50 | 3.99   | 42.95   | 60.15 | 647.45 |
| Ì           | 211      | 56.55 | 608.70 | 3.99   | 42.95   | 60.54 | 651.65 |
|             | 212      | 56.88 | 612.25 | 3.99   | 42.95   | 60.87 | 655.20 |
| . =         | 215      | 56.41 | 607.19 | 3.99   | 42.95   | 60.40 | 650.14 |
| LEVEL 02-07 | 216      | 56.41 | 607.19 | 3.99   | 42.95   | 60.40 | 650.14 |
|             | 217      | 56.41 | 607.19 | 3.99   | 42.95   | 60.40 | 650.14 |
|             | 218      | 56.41 | 607.19 | 3.99   | 42.95   | 60.40 | 650.14 |
|             | 222      | 56.43 | 607.41 | 3.99   | 42.95   | 60.42 | 650.36 |
|             | 223      | 56.31 | 606.12 | 3.99   | 42.95   | 60.30 | 649.07 |
|             | 231      | 56.31 | 606.12 | 3.99   | 42.95   | 60.30 | 649.07 |
|             | 808      | 56.06 | 603.42 | 3.99   | 42.95   | 60.05 | 646.37 |
|             | 810      | 56.16 | 604.50 | 3.99   | 42.95   | 60.15 | 647.45 |
|             | 811      | 56.55 | 608.70 | 3.99   | 42.95   | 60.54 | 651.65 |
|             | 812      | 56.88 | 612.25 | 3.99   | 42.95   | 60.87 | 655.20 |
|             | 815      | 56.41 | 607.19 | 3.99   | 42.95   | 60.40 | 650.14 |
| LEVEL 08    | 816      | 56.41 | 607.19 | 3.99   | 42.95   | 60.40 | 650.14 |
|             | 817      | 56.41 | 607.19 | 3.99   | 42.95   | 60.40 | 650.14 |
|             | 818      | 56.41 | 607.19 | 3.99   | 42.95   | 60.40 | 650.14 |
|             | 822      | 56.43 | 607.41 | 3.99   | 42.95   | 60.42 | 650.36 |
|             | 823      | 56.31 | 606.12 | 3.99   | 42.95   | 60.30 | 649.07 |
|             | 831      | 56.31 | 606.12 | 3.99   | 42.95   | 60.30 | 649.07 |

#### 1 BEDROOM APARTMENT 1C - TOWER B

| LEVE!     | LIBUT NO | UNIT  | AREA   | BALCON | IY AREA | TOTAL | AREA   |
|-----------|----------|-------|--------|--------|---------|-------|--------|
| LEVEL     | UNIT NO  | SQM   | SQFT.  | SQM.   | SQFT.   | SQM.  | SQFT.  |
|           | 907      | 56.06 | 603.42 | 3.99   | 42.95   | 60.05 | 646.37 |
|           | 908      | 56.63 | 609.56 | 3.99   | 42.95   | 60.62 | 652.51 |
|           | 909      | 56.16 | 604.50 | 3.99   | 42.95   | 60.15 | 647.45 |
|           | 910      | 56.55 | 608.70 | 3.99   | 42.95   | 60.54 | 651.65 |
|           | 911      | 56.88 | 612.25 | 3.99   | 42.95   | 60.87 | 655.20 |
| LEVEL 09  | 914      | 56.41 | 607.19 | 3.99   | 42.95   | 60.40 | 650.14 |
|           | 915      | 56.41 | 607.19 | 3.99   | 42.95   | 60.40 | 650.14 |
|           | 916      | 56.41 | 607.19 | 3.99   | 42.95   | 60.40 | 650.14 |
|           | 917      | 56.41 | 607.19 | 3.99   | 42.95   | 60.40 | 650.14 |
|           | 921      | 56.43 | 607.41 | 3.99   | 42.95   | 60.42 | 650.36 |
|           | 930      | 56.31 | 606.12 | 3.99   | 42.95   | 60.30 | 649.07 |
|           | 1007     | 56.06 | 603.42 | 3.99   | 42.95   | 60.05 | 646.37 |
|           | 1008     | 56.63 | 609.56 | 3.99   | 42.95   | 60.62 | 652.51 |
|           | 1009     | 56.16 | 604.50 | 3.99   | 42.95   | 60.15 | 647.45 |
|           | 1010     | 56.55 | 608.70 | 3.99   | 42.95   | 60.54 | 651.65 |
|           | 1011     | 56.88 | 612.25 | 3.99   | 42.95   | 60.87 | 655.20 |
| 151/51 40 | 1014     | 56.41 | 607.19 | 3.99   | 42.95   | 60.40 | 650.14 |
|           | 1015     | 56.41 | 607.19 | 3.99   | 42.95   | 60.40 | 650.14 |
|           | 1016     | 56.41 | 607.19 | 3.99   | 42.95   | 60.40 | 650.14 |
|           | 1017     | 56.41 | 607.19 | 3.99   | 42.95   | 60.40 | 650.14 |
|           | 1021     | 56.43 | 607.41 | 3.99   | 42.95   | 60.42 | 650.36 |
|           | 1022     | 56.31 | 606.12 | 3.99   | 42.95   | 60.30 | 649.07 |
|           | 1030     | 56.31 | 606.12 | 3.99   | 42.95   | 60.30 | 649.07 |
|           | 1101     | 56.16 | 604.50 | 3.99   | 42.95   | 60.15 | 647.45 |
|           | 1102     | 56.55 | 608.70 | 3.99   | 42.95   | 60.54 | 651.65 |
|           | 1103     | 56.88 | 612.25 | 3.99   | 42.95   | 60.87 | 655.20 |
|           | 1106     | 56.41 | 607.19 | 3.99   | 42.95   | 60.40 | 650.14 |
| LEVEL 11  | 1107     | 56.41 | 607.19 | 3.99   | 42.95   | 60.40 | 650.14 |
|           | 1108     | 56.41 | 607.19 | 3.99   | 42.95   | 60.40 | 650.14 |
|           | 1109     | 56.41 | 607.19 | 3.99   | 42.95   | 60.40 | 650.14 |
|           | 1113     | 56.43 | 607.41 | 3.99   | 42.95   | 60.42 | 650.36 |
|           | 1122     | 56.31 | 606.12 | 3.99   | 42.95   | 60.30 | 649.07 |
|           | 1201     | 56.16 | 604.50 | 3.99   | 42.95   | 60.15 | 647.45 |
|           | 1202     | 56.55 | 608.70 | 3.99   | 42.95   | 60.54 | 651.65 |
|           | 1203     | 56.88 | 612.25 | 3.99   | 42.95   | 60.87 | 655.20 |
|           | 1206     | 56.41 | 607.19 | 3.99   | 42.95   | 60.40 | 650.14 |
|           | 1207     | 56.41 | 607.19 | 3.99   | 42.95   | 60.40 | 650.14 |
| LEVEL 12  | 1208     | 56.41 | 607.19 | 3.99   | 42.95   | 60.40 | 650.14 |
|           | 1209     | 56.41 | 607.19 | 3.99   | 42.95   | 60.40 | 650.14 |
|           | 1213     | 56.43 | 607.41 | 3.99   | 42.95   | 60.42 | 650.36 |
|           | 1214     | 56.31 | 606.12 | 3.99   | 42.95   | 60.30 | 649.07 |
|           | 1222     | 56.31 | 606.12 | 3.99   | 42.95   | 60.30 | 649.07 |