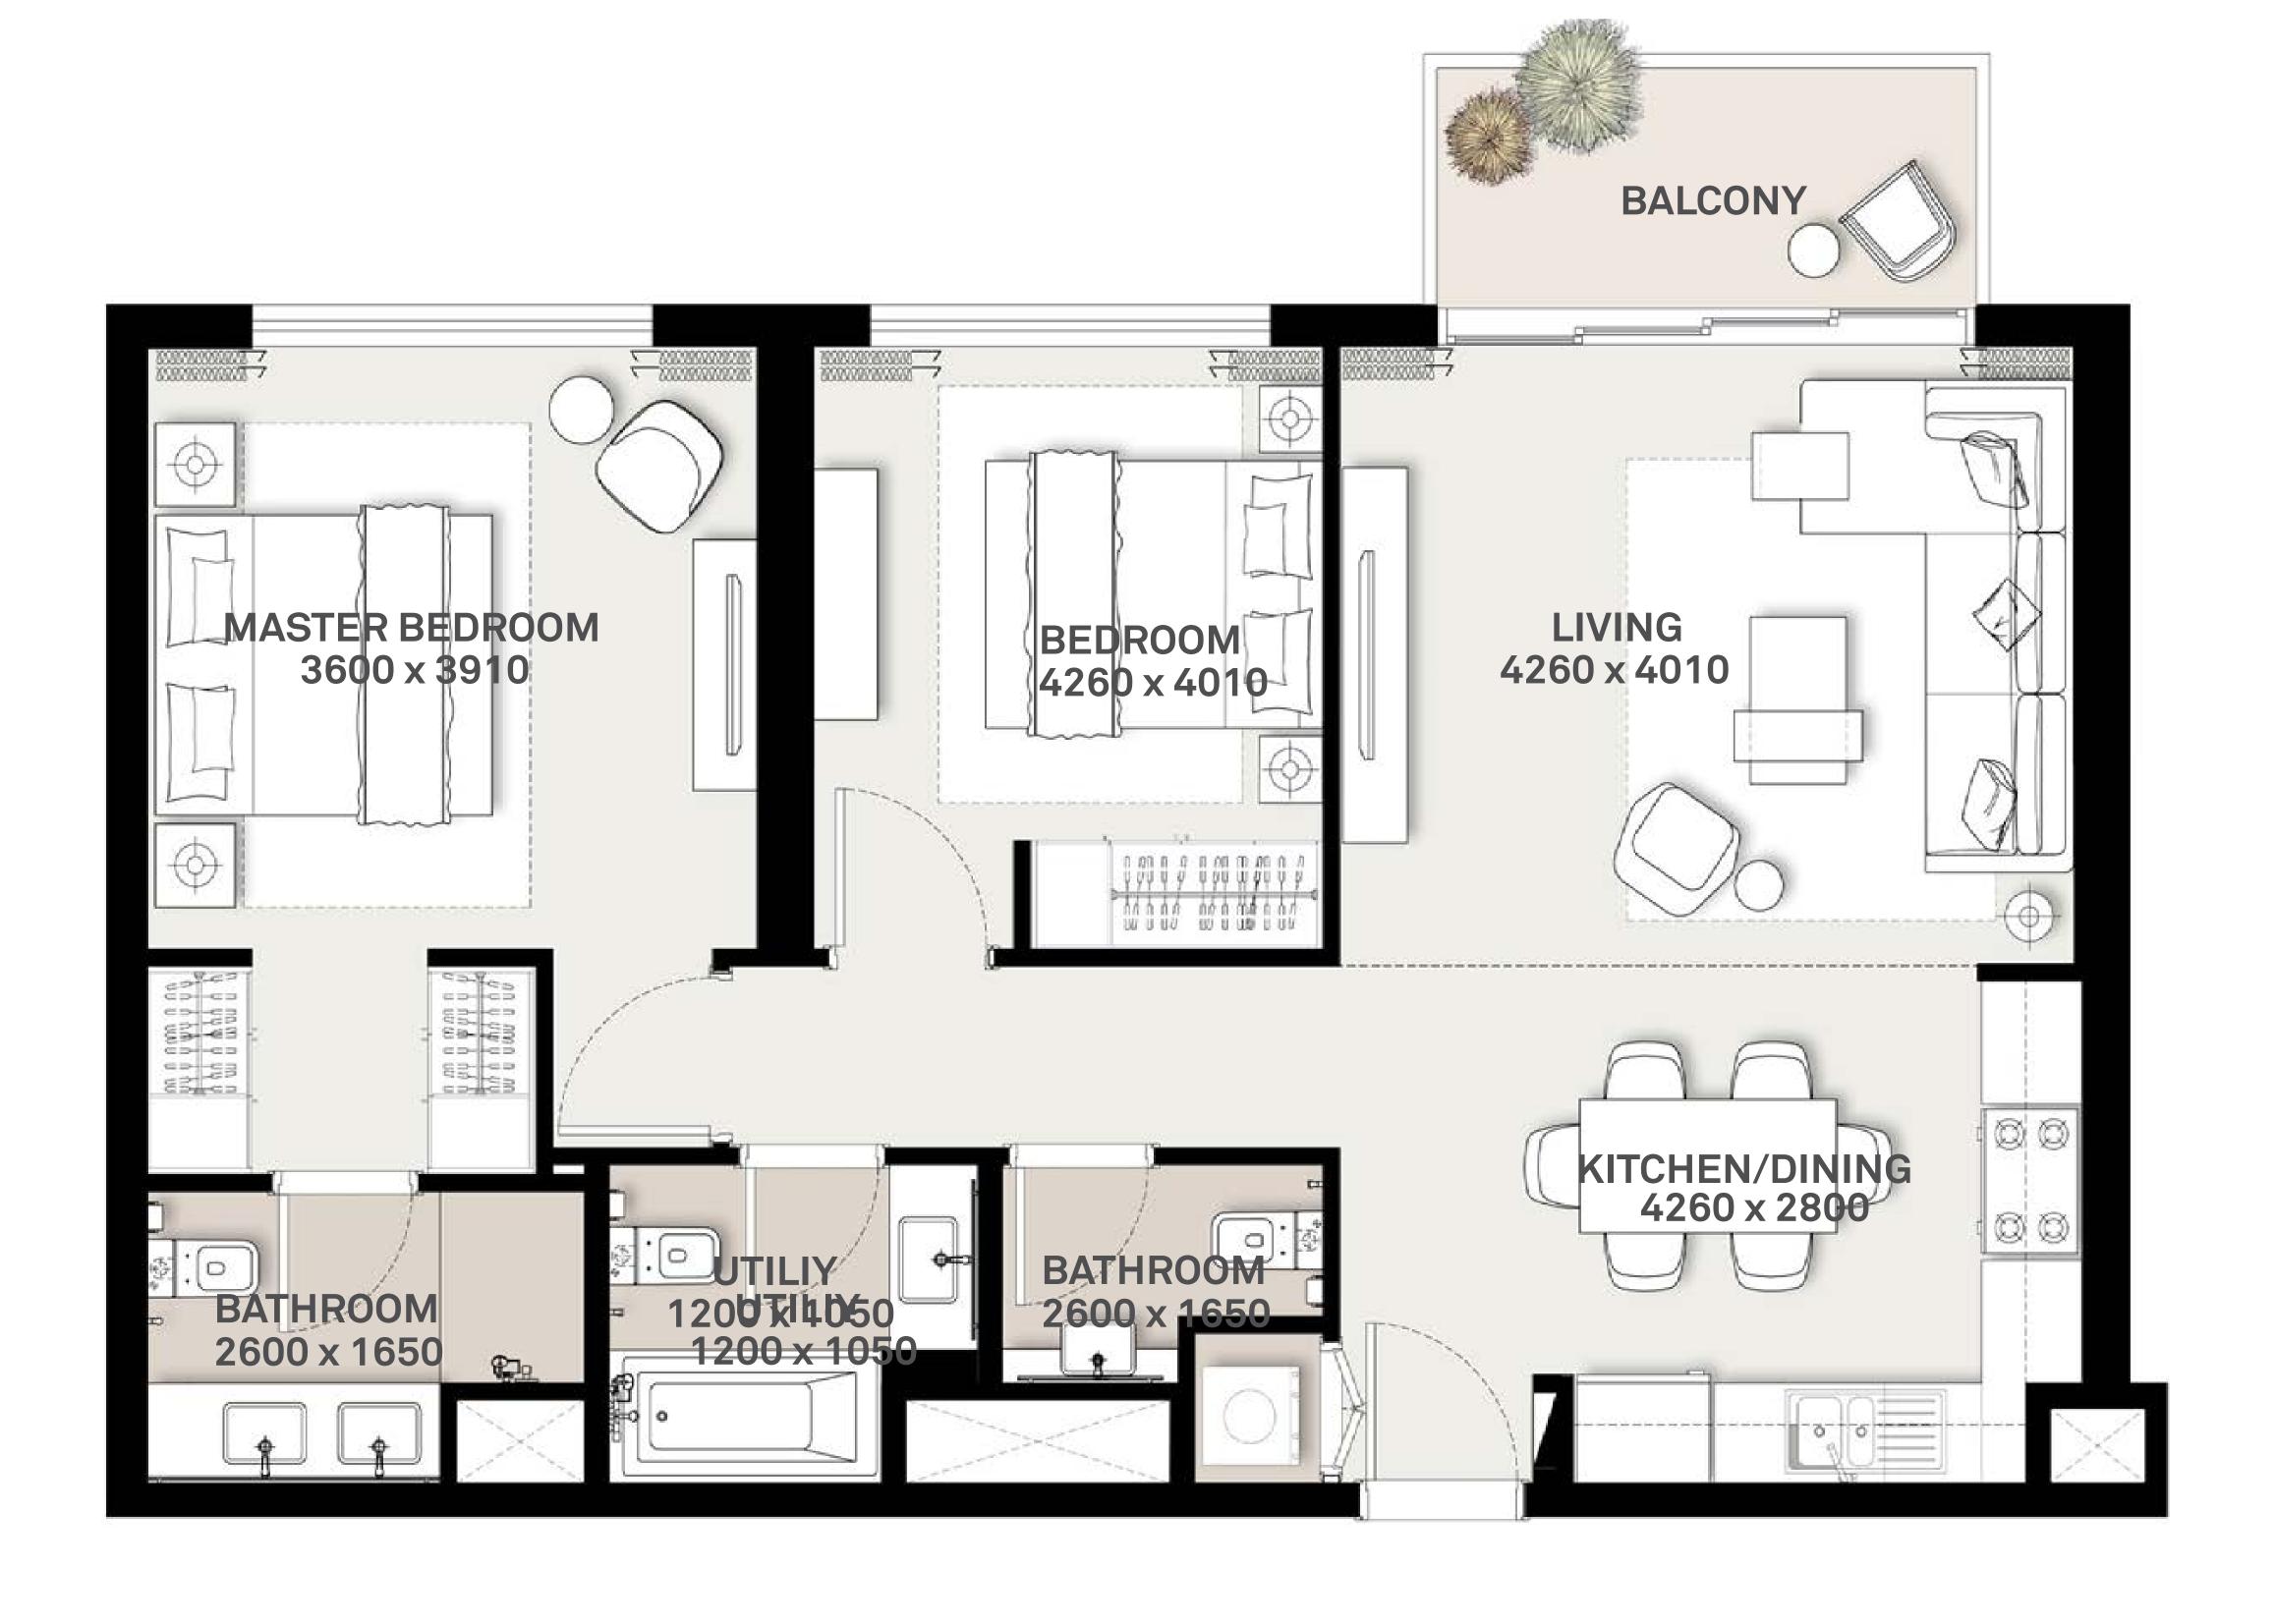

#### 1 BEDROOM APARTMENT 1A&B - TOWER B

| 15/51  | UNIT NO | UNIT AREA |        | BALCONY AREA |        | TOTAL AREA |      |
|--------|---------|-----------|--------|--------------|--------|------------|------|
| LEVEL  | ONIT NO | SQM       | SQFT.  | SQM.         | SQFT.  | SQM.       | SQF  |
|        | G07     | 56.54     | 608.59 | 25.01        | 269.21 | 81.55      | 877. |
|        | G08     | 56.88     | 612.25 | 26.15        | 281.48 | 83.03      | 893. |
|        | G09     | 56.10     | 603.86 | 24.94        | 268.45 | 81.04      | 872. |
|        | G10     | 56.41     | 607.19 | 24.15        | 259.95 | 80.56      | 867. |
| GROUND | G11     | 56.41     | 607.19 | 24.94        | 268.45 | 81.35      | 875. |
|        | G12     | 56.41     | 607.19 | 25.22        | 271.47 | 81.63      | 878. |
|        | G13     | 56.41     | 607.19 | 24.75        | 266.41 | 81.16      | 873. |
|        | G14     | 56.41     | 607.19 | 24.61        | 264.90 | 81.02      | 872. |
|        | G18     | 56.43     | 607.41 | 24.54        | 264.15 | 80.97      | 871. |