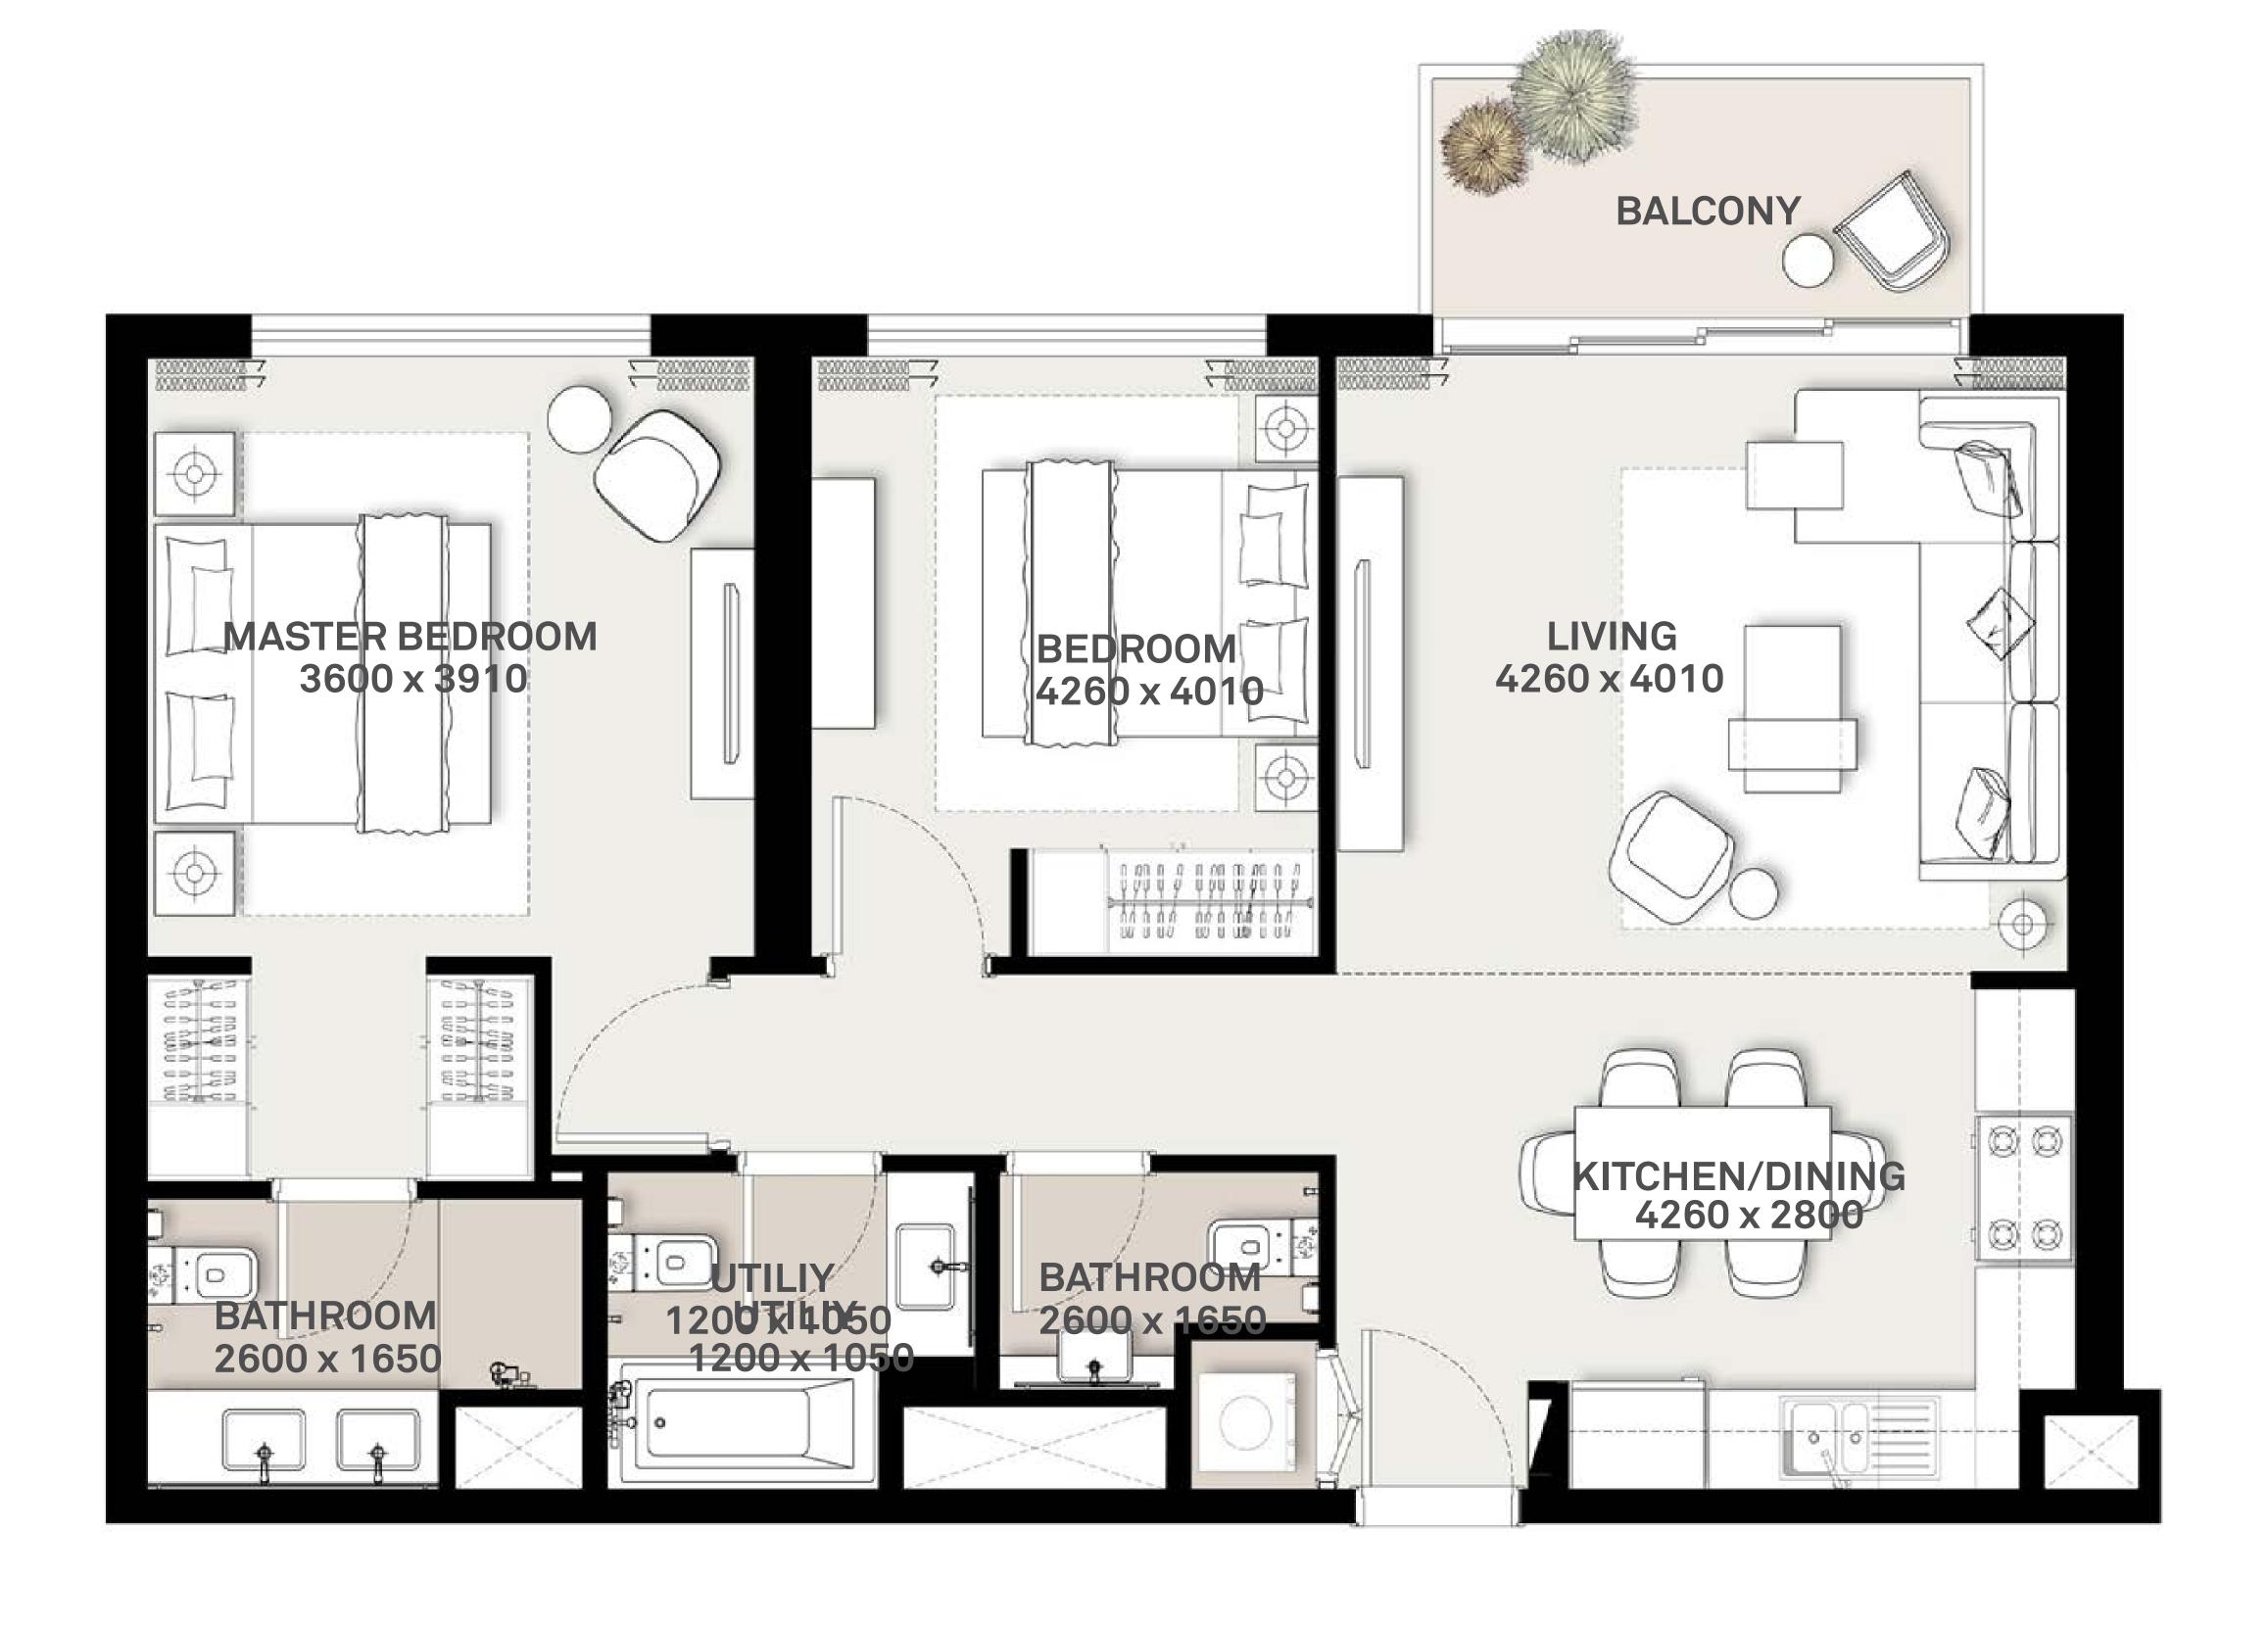

| 994.70  |  |
|           | 1121     | 87.54 | 942.27 | 5.18   | 55.76   | 92.72      | 998.03  |  |
|           | 1210     | 87.44 | 941.20 | 5.18   | 55.76   | 92.62      | 996.96  |  |
|           | 1211     | 87.32 | 939.90 | 5.18   | 55.76   | 92.50      | 995.66  |  |
|           | 1212     | 87.68 | 943.78 | 5.18   | 55.76   | 92.86      | 999.54  |  |
| LEVEL 40  | 1215     | 87.60 | 942.92 | 5.18   | 55.76   | 92.78      | 998.68  |  |
| LEVEL 12  | 1216     | 87.35 | 940.23 | 5.18   | 55.76   | 92.53      | 995.99  |  |
|           | 1217     | 88.13 | 948.62 | 5.18   | 55.76   | 93.31      | 1004.38 |  |
|           | 1220     | 87.23 | 938.94 | 5.18   | 55.76   | 92.41      | 994.70  |  |
|           | 1221     | 87.54 | 942.27 | 5.18   | 55.76   | 92.72      | 998.03  |  |























PARK RIDGE TOWER B

### 2 BEDROOM APARTMENT 2D - TOWER B

| LEVEL       | UNIT NO UNIT |        | AREA    | BALCON | BALCONY AREA |        | . AREA  |  |
|-------------|--------------|--------|---------|--------|--------------|--------|---------|--|
| LEVEL       | ONIT NO      | SQM    | SQFT.   | SQM.   | SQFT.        | SQM.   | SQFT.   |  |
| GROUND      | TOWER B      |        |         |        |              |        |         |  |
| LEVEL 01    | 103          | 105.93 | 1140.22 | 13.41  | 144.34       | 119.34 | 1284.56 |  |
| LEVEL 01    | 104          | 105.19 | 1132.26 | 13.50  | 145.31       | 118.69 | 1277.57 |  |
| LEVEL 02 07 | 203          | 105.93 | 1140.22 | 13.41  | 144.34       | 119.34 | 1284.56 |  |
| LEVEL 02-07 | 204          | 105.19 | 1132.26