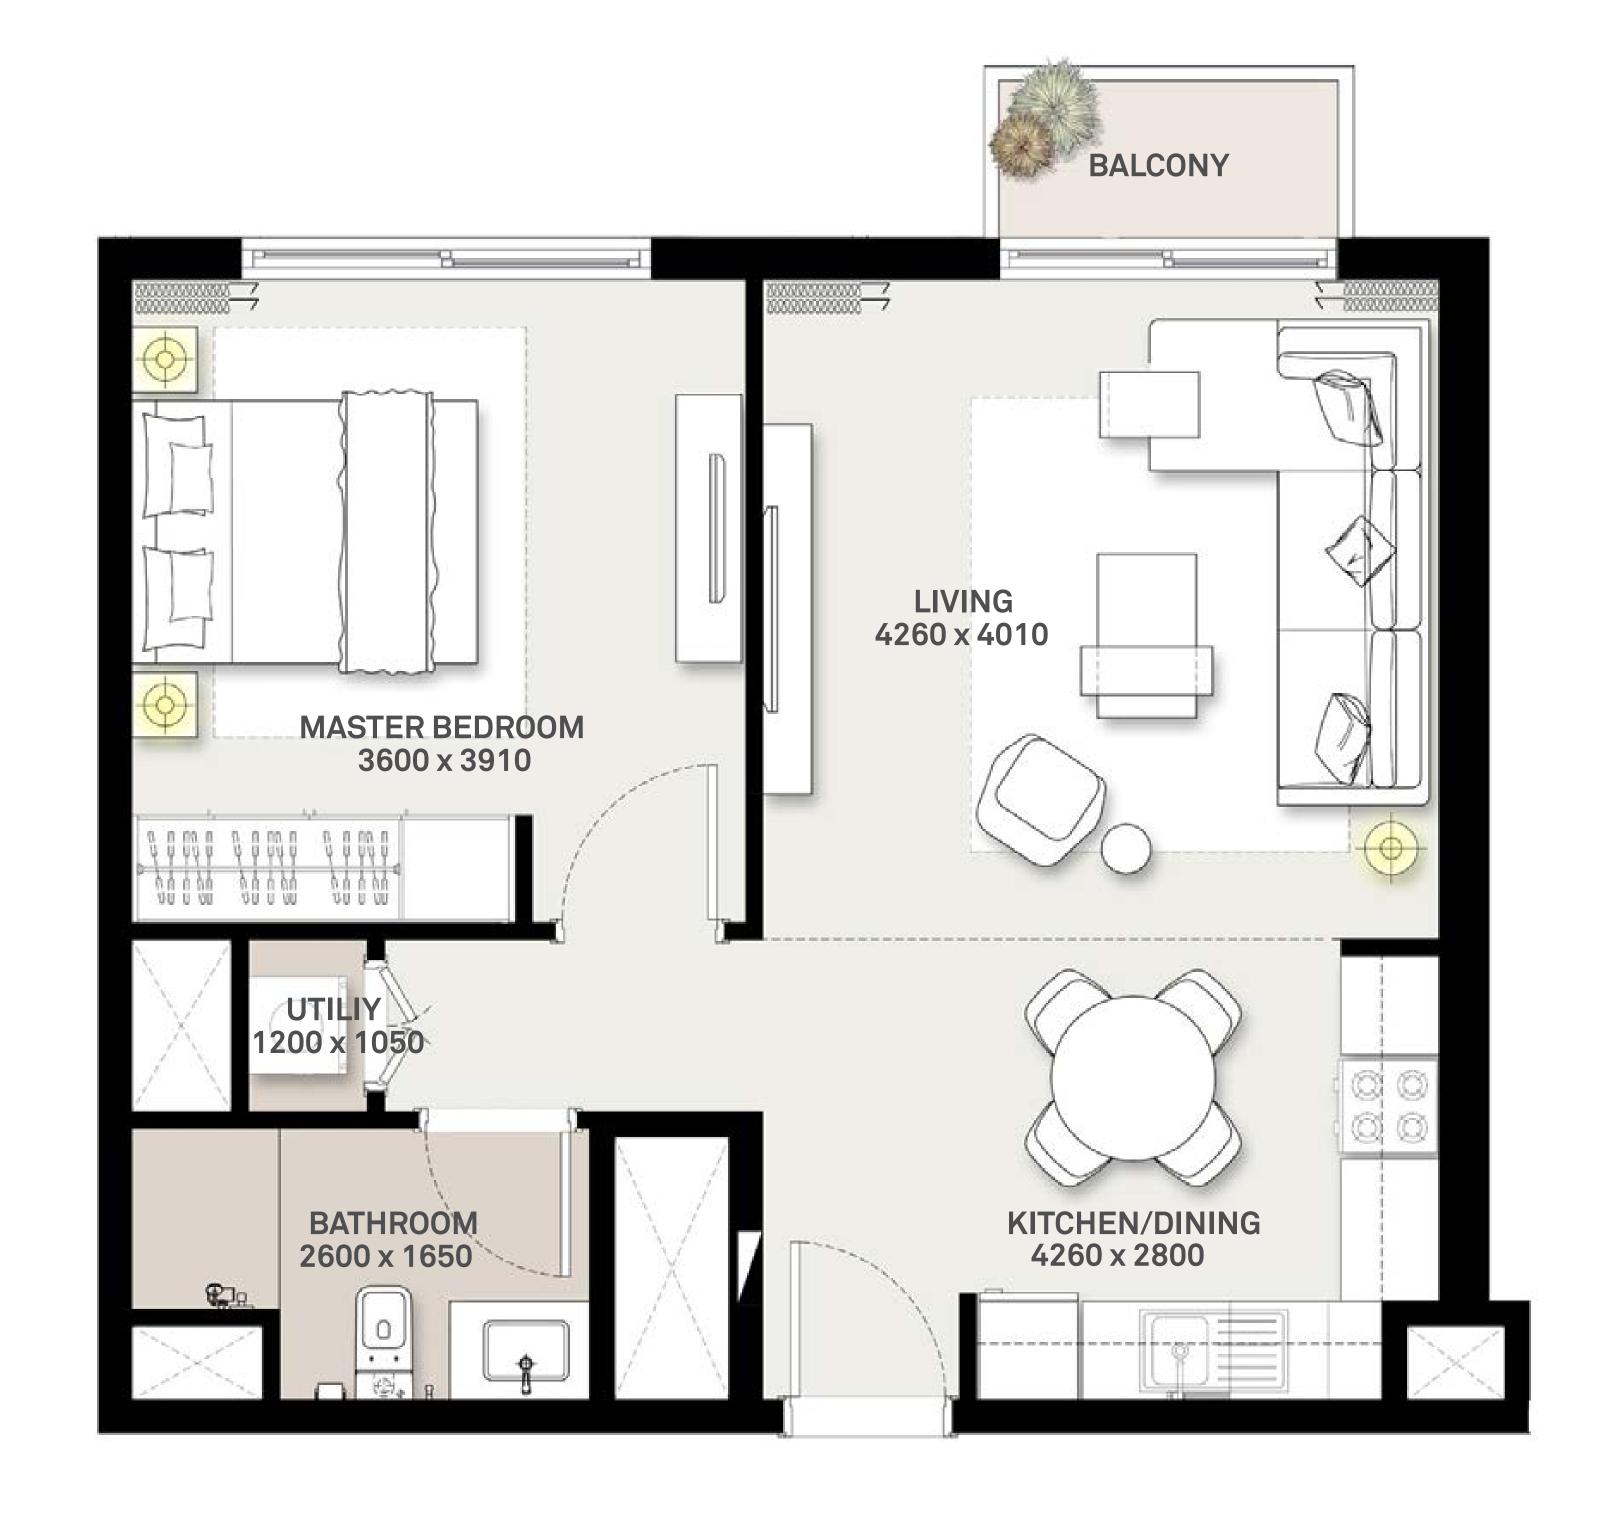

#### 1 BEDROOM APARTMENT 1A&B - TOWER B

| 15/51  | UNIT NO | UNIT AREA |        | BALCONY AREA |        | TOTAL AREA |      |
|--------|---------|-----------|--------|--------------|--------|------------|------|
| LEVEL  | ONIT NO | SQM       | SQFT.  | SQM.         | SQFT.  | SQM.       | SQF  |
|        | G07     | 56.54     | 608.59 | 25.01        | 269.21 | 81.55      | 877. |
|        | G08     | 56.88     | 612.25 | 26.15        | 281.48 | 83.03      | 893. |
|        | G09     | 56.10     | 603.86 | 24.94        | 268.45 | 81.04      | 872. |
|        | G10     | 56.41     | 607.19 | 24.15        | 259.95 | 80.56      | 867. |
| GROUND | G11     | 56.41     | 607.19 | 24.94        | 268.45 | 81.35      | 875. |
|        | G12     | 56.41     | 607.19 | 25.22        | 271.47 | 81.63      | 878. |
|        | G13     | 56.41     | 607.19 | 24.75        | 266.41 | 81.16      | 873. |
|        | G14     | 56.41     | 607.19 | 24.61        | 264.90 | 81.02      | 872. |
|        | G18     | 56.43     | 607.41 | 24.54        | 264.15 | 80.97      | 871. |