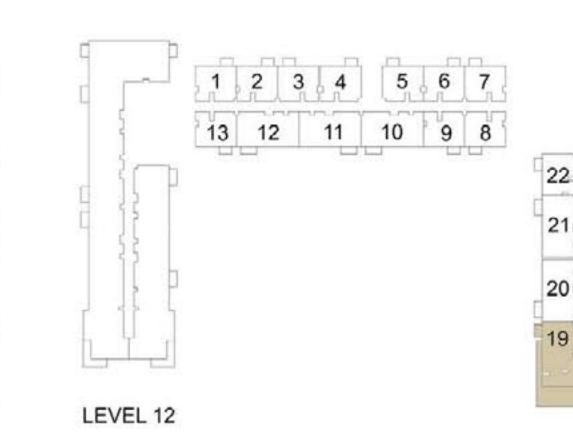

#### 2 BEDROOM APARTMENT 2C - TOWER B

| LEVE!     | LINUTAGO | UNIT  | AREA   | BALCON | NY AREA | TOTAL AREA |         |  |
|-----------|----------|-------|--------|--------|---------|------------|---------|--|
| LEVEL     | UNIT NO  | SQM   | SQFT.  | SQM.   | SQFT.   | SQM.       | SQFT.   |  |
|           | 901      | 87.62 | 943.13 | 5.18   | 55.76   | 92.80      | 998.89  |  |
|           | 902      | 88.13 | 948.62 | 5.18   | 55.76   | 93.31      | 1004.38 |  |
|           | 904      | 87.77 | 944.75 | 5.18   | 55.76   | 92.95      | 1000.51 |  |
|           | 905      | 87.74 | 944.43 | 5.18   | 55.76   | 92.92      | 1000.19 |  |
|           | 906      | 87.23 | 938.94 | 5.18   | 55.76   | 92.41      | 994.70  |  |
|           | 918      | 87.44 | 941.20 | 5.18   | 55.76   | 92.62      | 996.96  |  |
| LEVEL 09  | 919      | 87.32 | 939.90 | 5.18   | 55.76   | 92.50      | 995.66  |  |
|           | 920      | 87.70 | 943.99 | 5.18   | 55.76   | 92.88      | 999.75  |  |
|           | 923      | 87.60 | 942.92 | 5.18   | 55.76   | 92.78      | 998.68  |  |
|           | 924      | 87.35 | 940.23 | 5.18   | 55.76   | 92.53      | 995.99  |  |
|           | 925      | 88.13 | 948.62 | 5.18   | 55.76   | 93.31      | 1004.38 |  |
|           | 928      | 87.22 | 938.83 | 5.18   | 55.76   | 92.40      | 994.59  |  |
|           | 929      | 87.54 | 942.27 | 5.18   | 55.76   | 92.72      | 998.03  |  |
|           | 1001     | 87.62 | 943.13 | 5.18   | 55.76   | 92.80      | 998.89  |  |
|           | 1002     | 88.13 | 948.62 | 5.18   | 55.76   | 93.31      | 1004.38 |  |
|           | 1004     | 87.77 | 944.75 | 5.18   | 55.76   | 92.95      | 1000.51 |  |
|           | 1005     | 87.74 | 944.43 | 5.18   | 55.76   | 92.92      | 1000.19 |  |
|           | 1006     | 87.23 | 938.94 | 5.18   | 55.76   | 92.41      | 994.70  |  |
|           | 1018     | 87.44 | 941.20 | 5.18   | 55.76   | 92.62      | 996.96  |  |
|           | 1019     | 87.32 | 939.90 | 5.18   | 55.76   | 92.50      | 995.66  |  |
|           | 1020     | 87.70 | 943.99 | 5.18   | 55.76   | 92.88      | 999.75  |  |
| 15751 40  | 1023     | 87.60 | 942.92 | 5.18   | 55.76   | 92.78      | 998.68  |  |
| LEVEL 10  | 1024     | 87.35 | 940.23 | 5.18   | 55.76   | 92.53      | 995.99  |  |
|           | 1025     | 88.13 | 948.62 | 5.18   | 55.76   | 93.31      | 1004.38 |  |
|           | 1028     | 87.22 | 938.83 | 5.18   | 55.76   | 92.40      | 994.59  |  |
|           | 1029     | 87.54 | 942.27 | 5.18   | 55.76   | 92.72      | 998.03  |  |
|           | 1110     | 87.44 | 941.20 | 5.18   | 55.76   | 92.62      | 996.96  |  |
|           | 1111     | 87.32 | 939.90 | 5.18   | 55.76   | 92.50      | 995.66  |  |
|           | 1112     | 87.68 | 943.78 | 5.18   | 55.76   | 92.86      | 999.54  |  |
| 151/51 44 | 1115     | 87.60 | 942.92 | 5.18   | 55.76   | 92.78      | 998.68  |  |
| LEVEL 11  | 1116     | 87.35 | 940.23 | 5.18   | 55.76   | 92.53      | 995.99  |  |
|           | 1117     | 88.13 | 948.62 | 5.18   | 55.76   | 93.31      | 1004.38 |  |
|           | 1120     | 87.23 | 938.94 | 5.18   | 55.76   | 92.41      | 994.70  |  |
|           | 1121     | 87.54 | 942.27 | 5.18   | 55.76   | 92.72      | 998.03  |  |
|           | 1210     | 87.44 | 941.20 | 5.18   | 55.76   | 92.62      | 996.96  |  |
|           | 1211     | 87.32 | 939.90 | 5.18   | 55.76   | 92.50      | 995.66  |  |
|           | 1212     | 87.68 | 943.78 | 5.18   | 55.76   | 92.86      | 999.54  |  |
| LEVEL 40  | 1215     | 87.60 | 942.92 | 5.18   | 55.76   | 92.78      | 998.68  |  |
| LEVEL 12  | 1216     | 87.35 | 940.23 | 5.18   | 55.76   | 92.53      | 995.99  |  |
|           | 1217     | 88.13 | 948.62 | 5.18   | 55.76   | 93.31      | 1004.38 |  |
|           | 1220     | 87.23 | 938.94 | 5.18   | 55.76   | 92.41      | 994.70  |  |
|           | 1221     | 87.54 | 942.27 | 5.18   | 55.76   | 92.72      | 998.03  |  |