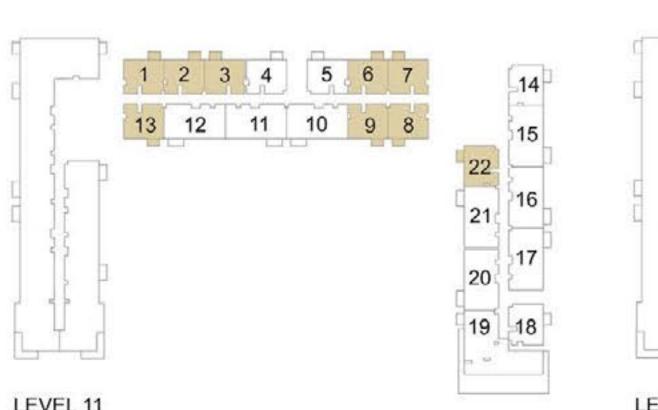

#### 2 BEDROOM APARTMENT 2C - TOWER B

| LEVE!     | LINUTAGO | UNIT  | AREA   | BALCON | NY AREA | TOTAL AREA |         |  |
|-----------|----------|-------|--------|--------|---------|------------|---------|--|
| LEVEL     | UNIT NO  | SQM   | SQFT.  | SQM.   | SQFT.   | SQM.       | SQFT.   |  |
|           | 901      | 87.62 | 943.13 | 5.18   | 55.76   | 92.80      | 998.89  |  |
|           | 902      | 88.13 | 948.62 | 5.18   | 55.76   | 93.31      | 1004.38 |  |
|           | 904      | 87.77 | 944.75 | 5.18   | 55.76   | 92.95      | 1000.51 |  |
|           | 905      | 87.74 | 944.43 | 5.18   | 55.76   | 92.92      | 1000.19 |  |
|           | 906      | 87.23 | 938.94 | 5.18   | 55.76   | 92.41      | 994.70  |  |
|           | 918      | 87.44 | 941.20 | 5.18   | 55.76   | 92.62      | 996.96  |  |
| LEVEL 09  | 919      | 87.32 | 939.90 | 5.18   | 55.76   | 92.50      | 995.66  |  |
|           | 920      | 87.70 | 943.99 | 5.18   | 55.76   | 92.88      | 999.75  |  |
|           | 923      | 87.60 | 942.92 | 5.18   | 55.76   | 92.78      | 998.68  |  |
|           | 924      | 87.35 | 940.23 | 5.18   | 55.76   | 92.53      | 995.99  |  |
|           | 925      | 88.13 | 948.62 | 5.18   | 55.76   | 93.31      | 1004.38 |  |
|           | 928      | 87.22 | 938.83 | 5.18   | 55.76   | 92.40      | 994.59  |  |
|           | 929      | 87.54 | 942.27 | 5.18   | 55.76   | 92.72      | 998.03  |  |
|           | 1001     | 87.62 | 943.13 | 5.18   | 55.76   | 92.80      | 998.89  |  |
|           | 1002     | 88.13 | 948.62 | 5.18   | 55.76   | 93.31      | 1004.38 |  |
|           | 1004     | 87.77 | 944.75 | 5.18   | 55.76   | 92.95      | 1000.51 |  |
|           | 1005     | 87.74 | 944.43 | 5.18   | 55.76   | 92.92      | 1000.19 |  |
|           | 1006     | 87.23 | 938.94 | 5.18   | 55.76   | 92.41      | 994.70  |  |
|           | 1018     | 87.44 | 941.20 | 5.18   | 55.76   | 92.62      | 996.96  |  |
|           | 1019     | 87.32 | 939.90 | 5.18   | 55.76   | 92.50      | 995.66  |  |
|           | 1020     | 87.70 | 943.99 | 5.18   | 55.76   | 92.88      | 999.75  |  |
| 15751 40  | 1023     | 87.60 | 942.92 | 5.18   | 55.76   | 92.78      | 998.68  |  |
| LEVEL 10  | 1024     | 87.35 | 940.23 | 5.18   | 55.76   | 92.53      | 995.99  |  |
|           | 1025     | 88.13 | 948.62 | 5.18   | 55.76   | 93.31      | 1004.38 |  |
|           | 1028     | 87.22 | 938.83 | 5.18   | 55.76   | 92.40      | 994.59  |  |
|           | 1029     | 87.54 | 942.27 | 5.18   | 55.76   | 92.72      | 998.03  |  |
|           | 1110     | 87.44 | 941.20 | 5.18   | 55.76   | 92.62      | 996.96  |  |
|           | 1111     | 87.32 | 939.90 | 5.18   | 55.76   | 92.50      | 995.66  |  |
|           | 1112     | 87.68 | 943.78 | 5.18   | 55.76   | 92.86      | 999.54  |  |
| 151/51 44 | 1115     | 87.60 | 942.92 | 5.18   | 55.76   | 92.78      | 998.68  |  |
| LEVEL 11  | 1116     | 87.35 | 940.23 | 5.18   | 55.76   | 92.53      | 995.99  |  |
|           | 1117     | 88.13 | 948.62 | 5.18   | 55.76   | 93.31      | 1004.38 |  |
|           | 1120     | 87.23 | 938.94 | 5.18   | 55.76   | 92.41      | 994.70  |  |
|           | 1121     | 87.54 | 942.27 | 5.18   | 55.76   | 92.72      | 998.03  |  |
|           | 1210     | 87.44 | 941.20 | 5.18   | 55.76   | 92.62      | 996.96  |  |
|           | 1211     | 87.32 | 939.90 | 5.18   | 55.76   | 92.50      | 995.66  |  |
|           | 1212     | 87.68 | 943.78 | 5.18   | 55.76   | 92.86      | 999.54  |  |
| LEVEL 40  | 1215     | 87.60 | 942.92 | 5.18   | 55.76   | 92.78      | 998.68  |  |
| LEVEL 12  | 1216     | 87.35 | 940.23 | 5.18   | 55.76   | 92.53      | 995.99  |  |
|           | 1217     | 88.13 | 948.62 | 5.18   | 55.76   | 93.31      | 1004.38 |  |
|           | 1220     | 87.23 | 938.94 | 5.18   | 55.76   | 92.41      | 994.70  |  |
|           | 1221     | 87.54 | 942.27 | 5.18   | 55.76   | 92.72      | 998.03  |  |