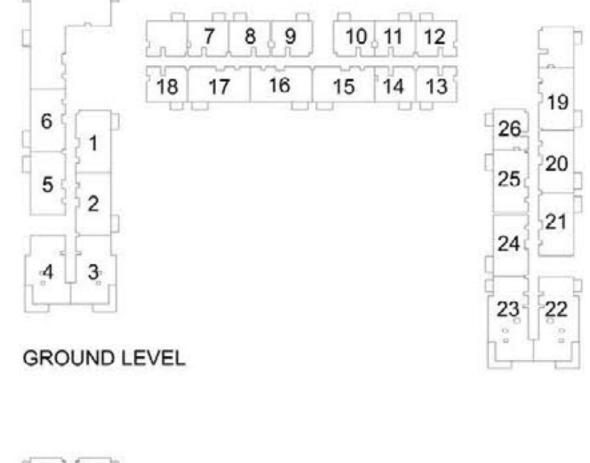

#### 1 BEDROOM APARTMENT 1A&B - TOWER B

| 15/51  | UNIT NO | UNIT AREA |        | BALCONY AREA |        | TOTAL AREA |      |
|--------|---------|-----------|--------|--------------|--------|------------|------|
| LEVEL  | ONIT NO | SQM       | SQFT.  | SQM.         | SQFT.  | SQM.       | SQF  |
|        | G07     | 56.54     | 608.59 | 25.01        | 269.21 | 81.55      | 877. |
|        | G08     | 56.88     | 612.25 | 26.15        | 281.48 | 83.03      | 893. |
|        | G09     | 56.10     | 603.86 | 24.94        | 268.45 | 81.04      | 872. |
|        | G10     | 56.41     | 607.19 | 24.15        | 259.95 | 80.56      | 867. |
| GROUND | G11     | 56.41     | 607.19 | 24.94        | 268.45 | 81.35      | 875. |
|        | G12     | 56.41     | 607.19 | 25.22        | 271.47 | 81.63      | 878. |
|        | G13     | 56.41     | 607.19 | 24.75        | 266.41 | 81.16      | 873. |
|        | G14     | 56.41     | 607.19 | 24.61        | 264.90 | 81.02      | 872. |
|        | G18     | 56.43     | 607.41 | 24.54        | 264.15 | 80.97      | 871. |