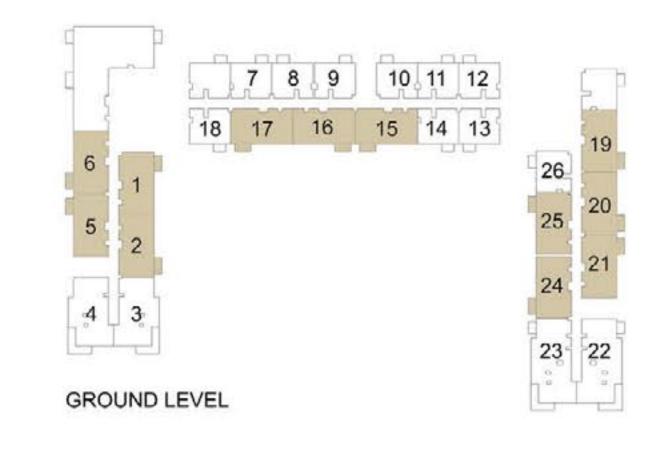

#### 1 BEDROOM APARTMENT 1A&B - TOWER B

| 15/51  | UNIT NO | UNIT AREA |        | BALCONY AREA |        | TOTAL AREA |      |
|--------|---------|-----------|--------|--------------|--------|------------|------|
| LEVEL  | ONIT NO | SQM       | SQFT.  | SQM.         | SQFT.  | SQM.       | SQF  |
|        | G07     | 56.54     | 608.59 | 25.01        | 269.21 | 81.55      | 877. |
|        | G08     | 56.88     | 612.25 | 26.15        | 281.48 | 83.03      | 893. |
|        | G09     | 56.10     | 603.86 | 24.94        | 268.45 | 81.04      | 872. |
|        | G10     | 56.41     | 607.19 | 24.15        | 259.95 | 80.56      | 867. |
| GROUND | G11     | 56.41     | 607.19 | 24.94        | 268.45 | 81.35      | 875. |
|        | G12     | 56.41     | 607.19 | 25.22        | 271.47 | 81.63      | 878. |
|        | G13     | 56.41     | 607.19 | 24.75        | 266.41 | 81.16      | 873. |
|        | G14     | 56.41     | 607.19 | 24.61        | 264.90 | 81.02      | 872. |
|        | G18     | 56.43     | 607.41 | 24.54        | 264.15 | 80.97      | 871. |

PARK RIDGE TOWER B