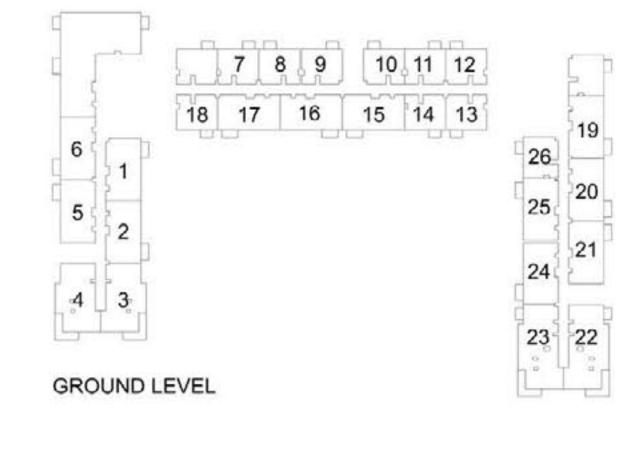

#### 1 BEDROOM APARTMENT 1A&B - TOWER B

| 15/51  | UNIT NO | UNIT AREA |        | BALCONY AREA |        | TOTAL AREA |      |
|--------|---------|-----------|--------|--------------|--------|------------|------|
| LEVEL  | ONIT NO | SQM       | SQFT.  | SQM.         | SQFT.  | SQM.       | SQF  |
|        | G07     | 56.54     | 608.59 | 25.01        | 269.21 | 81.55      | 877. |
|        | G08     | 56.88     | 612.25 | 26.15        | 281.48 | 83.03      | 893. |
|        | G09     | 56.10     | 603.86 | 24.94        | 268.45 | 81.04      | 872. |
|        | G10     | 56.41     | 607.19 | 24.15        | 259.95 | 80.56      | 867. |
| GROUND | G11     | 56.41     | 607.19 | 24.94        | 268.45 | 81.35      | 875. |
|        | G12     | 56.41     | 607.19 | 25.22        | 271.47 | 81.63      | 878. |
|        | G13     | 56.41     | 607.19 | 24.75        | 266.41 | 81.16      | 873. |
|        | G14     | 56.41     | 607.19 | 24.61        | 264.90 | 81.02      | 872. |
|        | G18     | 56.43     | 607.41 | 24.54        | 264.15 | 80.97      | 871. |