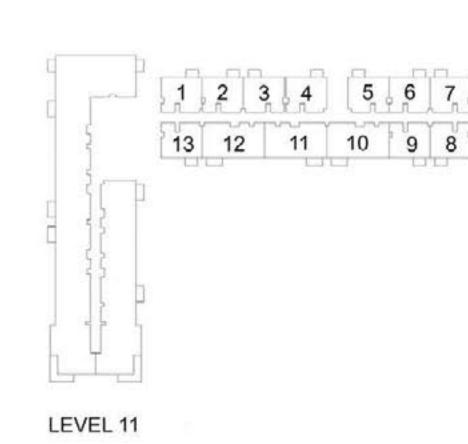

#### 1 BEDROOM APARTMENT 1C - TOWER B

| LEVE!     | LIBUT NO | UNIT  | AREA   | BALCON | IY AREA | TOTAL | AREA   |
|-----------|----------|-------|--------|--------|---------|-------|--------|
| LEVEL     | UNIT NO  | SQM   | SQFT.  | SQM.   | SQFT.   | SQM.  | SQFT.  |
|           | 907      | 56.06 | 603.42 | 3.99   | 42.95   | 60.05 | 646.37 |
|           | 908      | 56.63 | 609.56 | 3.99   | 42.95   | 60.62 | 652.51 |
|           | 909      | 56.16 | 604.50 | 3.99   | 42.95   | 60.15 | 647.45 |
|           | 910      | 56.55 | 608.70 | 3.99   | 42.95   | 60.54 | 651.65 |
|           | 911      | 56.88 | 612.25 | 3.99   | 42.95   | 60.87 | 655.20 |
| LEVEL 09  | 914      | 56.41 | 607.19 | 3.99   | 42.95   | 60.40 | 650.14 |
|           | 915      | 56.41 | 607.19 | 3.99   | 42.95   | 60.40 | 650.14 |
|           | 916      | 56.41 | 607.19 | 3.99   | 42.95   | 60.40 | 650.14 |
|           | 917      | 56.41 | 607.19 | 3.99   | 42.95   | 60.40 | 650.14 |
|           | 921      | 56.43 | 607.41 | 3.99   | 42.95   | 60.42 | 650.36 |
|           | 930      | 56.31 | 606.12 | 3.99   | 42.95   | 60.30 | 649.07 |
|           | 1007     | 56.06 | 603.42 | 3.99   | 42.95   | 60.05 | 646.37 |
|           | 1008     | 56.63 | 609.56 | 3.99   | 42.95   | 60.62 | 652.51 |
|           | 1009     | 56.16 | 604.50 | 3.99   | 42.95   | 60.15 | 647.45 |
|           | 1010     | 56.55 | 608.70 | 3.99   | 42.95   | 60.54 | 651.65 |
|           | 1011     | 56.88 | 612.25 | 3.99   | 42.95   | 60.87 | 655.20 |
| 151/51 40 | 1014     | 56.41 | 607.19 | 3.99   | 42.95   | 60.40 | 650.14 |
|           | 1015     | 56.41 | 607.19 | 3.99   | 42.95   | 60.40 | 650.14 |
|           | 1016     | 56.41 | 607.19 | 3.99   | 42.95   | 60.40 | 650.14 |
|           | 1017     | 56.41 | 607.19 | 3.99   | 42.95   | 60.40 | 650.14 |
|           | 1021     | 56.43 | 607.41 | 3.99   | 42.95   | 60.42 | 650.36 |
|           | 1022     | 56.31 | 606.12 | 3.99   | 42.95   | 60.30 | 649.07 |
|           | 1030     | 56.31 | 606.12 | 3.99   | 42.95   | 60.30 | 649.07 |
|           | 1101     | 56.16 | 604.50 | 3.99   | 42.95   | 60.15 | 647.45 |
|           | 1102     | 56.55 | 608.70 | 3.99   | 42.95   | 60.54 | 651.65 |
|           | 1103     | 56.88 | 612.25 | 3.99   | 42.95   | 60.87 | 655.20 |
|           | 1106     | 56.41 | 607.19 | 3.99   | 42.95   | 60.40 | 650.14 |
| LEVEL 11  | 1107     | 56.41 | 607.19 | 3.99   | 42.95   | 60.40 | 650.14 |
|           | 1108     | 56.41 | 607.19 | 3.99   | 42.95   | 60.40 | 650.14 |
|           | 1109     | 56.41 | 607.19 | 3.99   | 42.95   | 60.40 | 650.14 |
|           | 1113     | 56.43 | 607.41 | 3.99   | 42.95   | 60.42 | 650.36 |
|           | 1122     | 56.31 | 606.12 | 3.99   | 42.95   | 60.30 | 649.07 |
|           | 1201     | 56.16 | 604.50 | 3.99   | 42.95   | 60.15 | 647.45 |
|           | 1202     | 56.55 | 608.70 | 3.99   | 42.95   | 60.54 | 651.65 |
|           | 1203     | 56.88 | 612.25 | 3.99   | 42.95   | 60.87 | 655.20 |
|           | 1206     | 56.41 | 607.19 | 3.99   | 42.95   | 60.40 | 650.14 |
|           | 1207     | 56.41 | 607.19 | 3.99   | 42.95   | 60.40 | 650.14 |
| LEVEL 12  | 1208     | 56.41 | 607.19 | 3.99   | 42.95   | 60.40 | 650.14 |
|           | 1209     | 56.41 | 607.19 | 3.99   | 42.95   | 60.40 | 650.14 |
|           | 1213     | 56.43 | 607.41 | 3.99   | 42.95   | 60.42 | 650.36 |
|           | 1214     | 56.31 | 606.12 | 3.99   | 42.95   | 60.30 | 649.07 |
|           | 1222     | 56.31 | 606.12 | 3.99   | 42.95   | 60.30 | 649.07 |