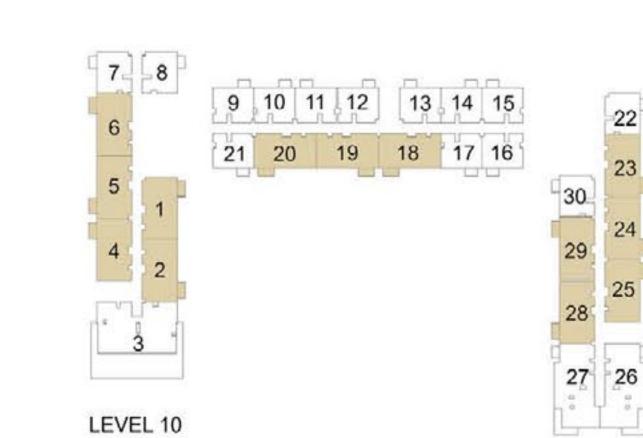

#### 1 BEDROOM APARTMENT 1C - TOWER B

| LEVE!     | LIBUT NO | UNIT  | AREA   | BALCON | IY AREA | TOTAL | AREA   |
|-----------|----------|-------|--------|--------|---------|-------|--------|
| LEVEL     | UNIT NO  | SQM   | SQFT.  | SQM.   | SQFT.   | SQM.  | SQFT.  |
|           | 907      | 56.06 | 603.42 | 3.99   | 42.95   | 60.05 | 646.37 |
|           | 908      | 56.63 | 609.56 | 3.99   | 42.95   | 60.62 | 652.51 |
|           | 909      | 56.16 | 604.50 | 3.99   | 42.95   | 60.15 | 647.45 |
|           | 910      | 56.55 | 608.70 | 3.99   | 42.95   | 60.54 | 651.65 |
|           | 911      | 56.88 | 612.25 | 3.99   | 42.95   | 60.87 | 655.20 |
| LEVEL 09  | 914      | 56.41 | 607.19 | 3.99   | 42.95   | 60.40 | 650.14 |
|           | 915      | 56.41 | 607.19 | 3.99   | 42.95   | 60.40 | 650.14 |
|           | 916      | 56.41 | 607.19 | 3.99   | 42.95   | 60.40 | 650.14 |
|           | 917      | 56.41 | 607.19 | 3.99   | 42.95   | 60.40 | 650.14 |
|           | 921      | 56.43 | 607.41 | 3.99   | 42.95   | 60.42 | 650.36 |
|           | 930      | 56.31 | 606.12 | 3.99   | 42.95   | 60.30 | 649.07 |
|           | 1007     | 56.06 | 603.42 | 3.99   | 42.95   | 60.05 | 646.37 |
|           | 1008     | 56.63 | 609.56 | 3.99   | 42.95   | 60.62 | 652.51 |
|           | 1009     | 56.16 | 604.50 | 3.99   | 42.95   | 60.15 | 647.45 |
|           | 1010     | 56.55 | 608.70 | 3.99   | 42.95   | 60.54 | 651.65 |
|           | 1011     | 56.88 | 612.25 | 3.99   | 42.95   | 60.87 | 655.20 |
| 151/51 40 | 1014     | 56.41 | 607.19 | 3.99   | 42.95   | 60.40 | 650.14 |
|           | 1015     | 56.41 | 607.19 | 3.99   | 42.95   | 60.40 | 650.14 |
|           | 1016     | 56.41 | 607.19 | 3.99   | 42.95   | 60.40 | 650.14 |
|           | 1017     | 56.41 | 607.19 | 3.99   | 42.95   | 60.40 | 650.14 |
|           | 1021     | 56.43 | 607.41 | 3.99   | 42.95   | 60.42 | 650.36 |
|           | 1022     | 56.31 | 606.12 | 3.99   | 42.95   | 60.30 | 649.07 |
|           | 1030     | 56.31 | 606.12 | 3.99   | 42.95   | 60.30 | 649.07 |
|           | 1101     | 56.16 | 604.50 | 3.99   | 42.95   | 60.15 | 647.45 |
|           | 1102     | 56.55 | 608.70 | 3.99   | 42.95   | 60.54 | 651.65 |
|           | 1103     | 56.88 | 612.25 | 3.99   | 42.95   | 60.87 | 655.20 |
|           | 1106     | 56.41 | 607.19 | 3.99   | 42.95   | 60.40 | 650.14 |
| LEVEL 11  | 1107     | 56.41 | 607.19 | 3.99   | 42.95   | 60.40 | 650.14 |
|           | 1108     | 56.41 | 607.19 | 3.99   | 42.95   | 60.40 | 650.14 |
|           | 1109     | 56.41 | 607.19 | 3.99   | 42.95   | 60.40 | 650.14 |
|           | 1113     | 56.43 | 607.41 | 3.99   | 42.95   | 60.42 | 650.36 |
|           | 1122     | 56.31 | 606.12 | 3.99   | 42.95   | 60.30 | 649.07 |
|           | 1201     | 56.16 | 604.50 | 3.99   | 42.95   | 60.15 | 647.45 |
|           | 1202     | 56.55 | 608.70 | 3.99   | 42.95   | 60.54 | 651.65 |
|           | 1203     | 56.88 | 612.25 | 3.99   | 42.95   | 60.87 | 655.20 |
|           | 1206     | 56.41 | 607.19 | 3.99   | 42.95   | 60.40 | 650.14 |
|           | 1207     | 56.41 | 607.19 | 3.99   | 42.95   | 60.40 | 650.14 |
| LEVEL 12  | 1208     | 56.41 | 607.19 | 3.99   | 42.95   | 60.40 | 650.14 |
|           | 1209     | 56.41 | 607.19 | 3.99   | 42.95   | 60.40 | 650.14 |
|           | 1213     | 56.43 | 607.41 | 3.99   | 42.95   | 60.42 | 650.36 |
|           | 1214     | 56.31 | 606.12 | 3.99   | 42.95   | 60.30 | 649.07 |
|           | 1222     | 56.31 | 606.12 | 3.99   | 42.95   | 60.30 | 649.07 |