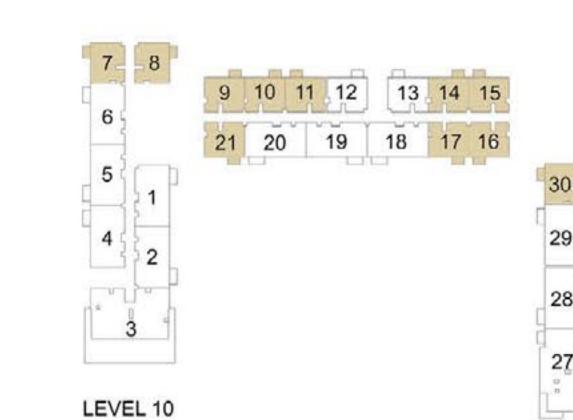

# 1 BEDROOM APARTMENT 1D - TOWER B

| LEVEL        | LINIT NO | UNIT  | AREA   | BALCON | NY AREA | TOTAL | AREA   |
|--------------|----------|-------|--------|--------|---------|-------|--------|
| LEVEL        | UNIT NO  | SQM   | SQFT.  | SQM.   | SQFT.   | SQM.  | SQFT.  |
|              |          |       | TOW    | /ER B  |         |       |        |
| LEVEL 01     | 113      | 56.10 | 603.86 | 3.99   | 42.95   | 60.09 | 646.81 |
| LEVEL 01     | 114      | 56.41 | 607.19 | 3.99   | 42.95   | 60.40 | 650.14 |
| EVEL 02-07   | 213      | 56.10 | 603.86 | 3.99   | 42.95   | 60.09 | 646.81 |
| LEVEL UZ-U/F | 214      | 56.41 | 607.19 | 3.99   | 42.95   | 60.40 | 650.14 |
|              | 809      | 56.63 | 609.56 | 3.99   | 42.95   | 60.62 | 652.51 |
| LEVEL 08     | 813      | 56.10 | 603.86 | 3.99   | 42.95   | 60.09 | 646.81 |
|              | 814      | 56.41 | 607.19 | 3.99   | 42.95   | 60.40 | 650.14 |
|              | 912      | 56.10 | 603.86 | 3.99   | 42.95   | 60.09 | 646.81 |
| LEVEL 09     | 913      | 56.41 | 607.19 | 3.99   | 42.95   | 60.40 | 650.14 |
|              | 922      | 56.31 | 606.12 | 3.99   | 42.95   | 60.30 | 649.07 |
| LEVEL 10     | 1012     | 56.10 | 603.86 | 3.99   | 42.95   | 60.09 | 646.81 |
| LEVEL 10     | 1013     | 56.41 | 607.19 | 3.99   | 42.95   | 60.40 | 650.14 |
|              | 1104     | 56.10 | 603.86 | 3.99   | 42.95   | 60.09 | 646.81 |
| LEVEL 11     | 1105     | 56.41 | 607.19 | 3.99   | 42.95   | 60.40 | 650.14 |
| LEVEL 11     | 1114     | 56.31 | 606.12 | 3.99   | 42.95   | 60.30 | 649.07 |
|              | 1118     | 57.04 | 613.97 | 3.82   | 41.12   | 60.86 | 655.09 |
| LEVEL 12     | 1204     | 56.10 | 603.86 | 3.99   | 42.95   | 60.09 | 646.81 |
| LEVEL 12     | 1205     | 56.41 | 607.19 | 3.99   | 42.95   | 60.40 | 650.14 |