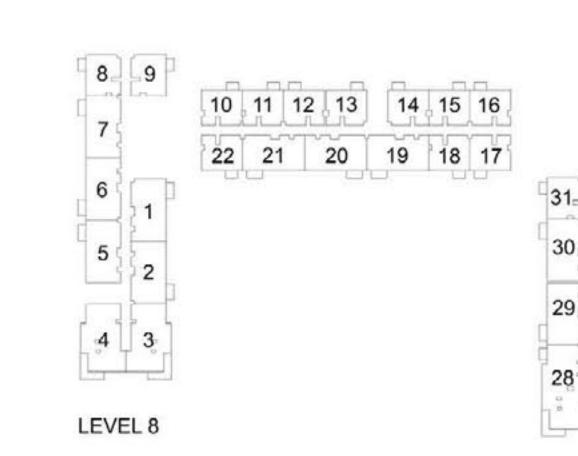

### 1 BEDROOM APARTMENT 1C - TOWER B

| LEVEL       | LINIT NO | UNIT  | AREA   | BALCON | NY AREA | TOTAL | LAREA  |
|-------------|----------|-------|--------|--------|---------|-------|--------|
| LEVEL       | UNIT NO  | SQM   | SQFT.  | SQM.   | SQFT.   | SQM.  | SQFT.  |
|             |          |       | TOW    | ER B   |         |       |        |
| GROUND      | G26      | 56.31 | 606.12 | 25.40  | 273.40  | 81.71 | 879.52 |
|             | 108      | 56.06 | 603.42 | 3.99   | 42.95   | 60.05 | 646.37 |
| Ī           | 109      | 56.63 | 609.56 | 3.99   | 42.95   | 60.62 | 652.51 |
|             | 110      | 56.16 | 604.50 | 3.99   | 42.95   | 60.15 | 647.45 |
|             | 111      | 56.55 | 608.70 | 3.99   | 42.95   | 60.54 | 651.65 |
| Ī           | 112      | 56.88 | 612.25 | 3.99   | 42.95   | 60.87 | 655.20 |
| 15/51 01    | 115      | 56.41 | 607.19 | 3.99   | 42.95   | 60.40 | 650.14 |
| LEVEL 01    | 116      | 56.41 | 607.19 | 3.99   | 42.95   | 60.40 | 650.14 |
| Ī           | 117      | 56.41 | 607.19 | 3.99   | 42.95   | 60.40 | 650.14 |
|             | 118      | 56.41 | 607.19 | 3.99   | 42.95   | 60.40 | 650.14 |
|             | 122      | 56.43 | 607.41 | 3.99   | 42.95   | 60.42 | 650.36 |
| Ī           | 123      | 56.31 | 606.12 | 3.99   | 42.95   | 60.30 | 649.07 |
| Ì           | 131      | 56.31 | 606.12 | 3.99   | 42.95   | 60.30 | 649.07 |
|             | 208      | 56.06 | 603.42 | 3.99   | 42.95   | 60.05 | 646.37 |
| -           | 209      | 56.63 | 609.56 | 3.99   | 42.95   | 60.62 | 652.51 |
|             | 210      | 56.16 | 604.50 | 3.99   | 42.95   | 60.15 | 647.45 |
| Ì           | 211      | 56.55 | 608.70 | 3.99   | 42.95   | 60.54 | 651.65 |
|             | 212      | 56.88 | 612.25 | 3.99   | 42.95   | 60.87 | 655.20 |
| . =         | 215      | 56.41 | 607.19 | 3.99   | 42.95   | 60.40 | 650.14 |
| LEVEL 02-07 | 216      | 56.41 | 607.19 | 3.99   | 42.95   | 60.40 | 650.14 |
|             | 217      | 56.41 | 607.19 | 3.99   | 42.95   | 60.40 | 650.14 |
|             | 218      | 56.41 | 607.19 | 3.99   | 42.95   | 60.40 | 650.14 |
|             | 222      | 56.43 | 607.41 | 3.99   | 42.95   | 60.42 | 650.36 |
|             | 223      | 56.31 | 606.12 | 3.99   | 42.95   | 60.30 | 649.07 |
|             | 231      | 56.31 | 606.12 | 3.99   | 42.95   | 60.30 | 649.07 |
|             | 808      | 56.06 | 603.42 | 3.99   | 42.95   | 60.05 | 646.37 |
|             | 810      | 56.16 | 604.50 | 3.99   | 42.95   | 60.15 | 647.45 |
|             | 811      | 56.55 | 608.70 | 3.99   | 42.95   | 60.54 | 651.65 |
|             | 812      | 56.88 | 612.25 | 3.99   | 42.95   | 60.87 | 655.20 |
|             | 815      | 56.41 | 607.19 | 3.99   | 42.95   | 60.40 | 650.14 |
| LEVEL 08    | 816      | 56.41 | 607.19 | 3.99   | 42.95   | 60.40 | 650.14 |
|             | 817      | 56.41 | 607.19 | 3.99   | 42.95   | 60.40 | 650.14 |
|             | 818      | 56.41 | 607.19 | 3.99   | 42.95   | 60.40 | 650.14 |
|             | 822      | 56.43 | 607.41 | 3.99   | 42.95   | 60.42 | 650.36 |
|             | 823      | 56.31 | 606.12 | 3.99   | 42.95   | 60.30 | 649.07 |
|             | 831      | 56.31 | 606.12 | 3.99   | 42.95   | 60.30 | 649.07 |

PARK RIDGE TOWER B

#### 1 BEDROOM APARTMENT 1C - TOWER B

| LEVE!     | LIBUT NO | UNIT  | AREA   | BALCON | IY AREA | TOTAL | AREA   |
|-----------|----------|-------|--------|--------|---------|-------|--------|
| LEVEL     | UNIT NO  | SQM   | SQFT.  | SQM.   | SQFT.   | SQM.  | SQFT.  |
|           | 907      | 56.06 | 603.42 | 3.99   | 42.95   | 60.05 | 646.37 |
|           | 908      | 56.63 | 609.56 | 3.99   | 42.95   | 60.62 | 652.51 |
|           | 909      | 56.16 | 604.50 | 3.99   | 42.95   | 60.15 | 647.45 |
|           | 910      | 56.55 | 608.70 | 3.99   | 42.95   | 60.54 | 651.65 |
|           | 911      | 56.88 | 612.25 | 3.99   | 42.95   | 60.87 | 655.20 |
| LEVEL 09  | 914      | 56.41 | 607.19 | 3.99   | 42.95   | 60.40 | 650.14 |
|           | 915      | 56.41 | 607.19 | 3.99   | 42.95   | 60.40 | 650.14 |
|           | 916      | 56.41 | 607.19 | 3.99   | 42.95   | 60.40 | 650.14 |
|           | 917      | 56.41 | 607.19 | 3.99   | 42.95   | 60.40 | 650.14 |
|           | 921      | 56.43 | 607.41 | 3.99   | 42.95   | 60.42 | 650.36 |
|           | 930      | 56.31 | 606.12 | 3.99   | 42.95   | 60.30 | 649.07 |
|           | 1007     | 56.06 | 603.42 | 3.99   | 42.95   | 60.05 | 646.37 |
|           | 1008     | 56.63 | 609.56 | 3.99   | 42.95   | 60.62 | 652.51 |
|           | 1009     | 56.16 | 604.50 | 3.99   | 42.95   | 60.15 | 647.45 |
|           | 1010     | 56.55 | 608.70 | 3.99   | 42.95   | 60.54 | 651.65 |
|           | 1011     | 56.88 | 612.25 | 3.99   | 42.95   | 60.87 | 655.20 |
| 151/51 40 | 1014     | 56.41 | 607.19 | 3.99   | 42.95   | 60.40 | 650.14 |
|           | 1015     | 56.41 | 607.19 | 3.99   | 42.95   | 60.40 | 650.14 |
|           | 1016     | 56.41 | 607.19 | 3.99   | 42.95   | 60.40 | 650.14 |
|           | 1017     | 56.41 | 607.19 | 3.99   | 42.95   | 60.40 | 650.14 |
|           | 1021     | 56.43 | 607.41 | 3.99   | 42.95   | 60.42 | 650.36 |
|           | 1022     | 56.31 | 606.12 | 3.99   | 42.95   | 60.30 | 649.07 |
|           | 1030     | 56.31 | 606.12 | 3.99   | 42.95   | 60.30 | 649.07 |
|           | 1101     | 56.16 | 604.50 | 3.99   | 42.95   | 60.15 | 647.45 |
|           | 1102     | 56.55 | 608.70 | 3.99   | 42.95   | 60.54 | 651.65 |
|           | 1103     | 56.88 | 612.25 | 3.99   | 42.95   | 60.87 | 655.20 |
|           | 1106     | 56.41 | 607.19 | 3.99   | 42.95   | 60.40 | 650.14 |
| LEVEL 11  | 1107     | 56.41 | 607.19 | 3.99   | 42.95   | 60.40 | 650.14 |
|           | 1108     | 56.41 | 607.19 | 3.99   | 42.95   | 60.40 | 650.14 |
|           | 1109     | 56.41 | 607.19 | 3.99   | 42.95   | 60.40 | 650.14 |
|           | 1113     | 56.43 | 607.41 | 3.99   | 42.95   | 60.42 | 650.36 |
|           | 1122     | 56.31 | 606.12 | 3.99   | 42.95   | 60.30 | 649.07 |
|           | 1201     | 56.16 | 604.50 | 3.99   | 42.95   | 60.15 | 647.45 |
|           | 1202     | 56.55 | 608.70 | 3.99   | 42.95   | 60.54 | 651.65 |
|           | 1203     | 56.88 | 612.25 | 3.99   | 42.95   | 60.87 | 655.20 |
|           | 1206     | 56.41 | 607.19 | 3.99   | 42.95   | 60.40 | 650.14 |
|           | 1207     | 56.41 | 607.19 | 3.99   | 42.95   | 60.40 | 650.14 |
| LEVEL 12  | 1208     | 56.41 | 607.19 | 3.99   | 42.95   | 60.40 | 650.14 |
|           | 1209     | 56.41 | 607.19 | 3.99   | 42.95   | 60.40 | 650.14 |
|           | 1213     | 56.43 | 607.41 | 3.99   | 42.95   | 60.42 | 650.36 |
|           | 1214     | 56.31 | 606.12 | 3.99   | 42.95   | 60.30 | 649.07 |
|           | 1222     | 56.31 | 606.12 | 3.99   | 42.95   | 60.30 | 649.07 |