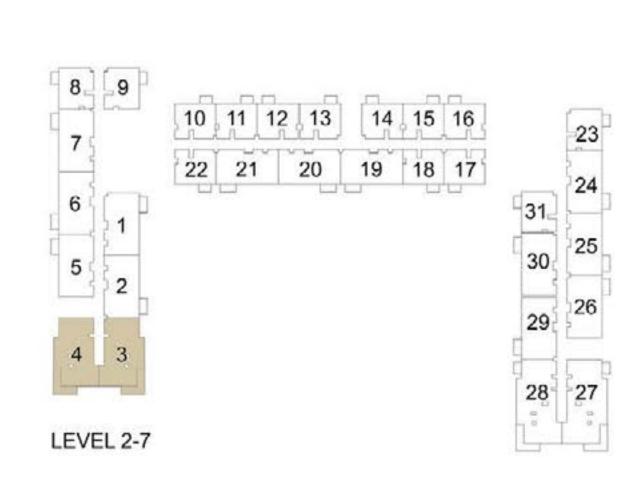

### 1 BEDROOM APARTMENT 1C - TOWER B

| LEVEL       | LINIT NO | UNIT  | AREA   | BALCON | NY AREA | TOTAL | LAREA  |
|-------------|----------|-------|--------|--------|---------|-------|--------|
| LEVEL       | UNIT NO  | SQM   | SQFT.  | SQM.   | SQFT.   | SQM.  | SQFT.  |
|             |          |       | TOW    | ER B   |         |       |        |
| GROUND      | G26      | 56.31 | 606.12 | 25.40  | 273.40  | 81.71 | 879.52 |
|             | 108      | 56.06 | 603.42 | 3.99   | 42.95   | 60.05 | 646.37 |
| Ī           | 109      | 56.63 | 609.56 | 3.99   | 42.95   | 60.62 | 652.51 |
|             | 110      | 56.16 | 604.50 | 3.99   | 42.95   | 60.15 | 647.45 |
|             | 111      | 56.55 | 608.70 | 3.99   | 42.95   | 60.54 | 651.65 |
| Ī           | 112      | 56.88 | 612.25 | 3.99   | 42.95   | 60.87 | 655.20 |
| 15/51 01    | 115      | 56.41 | 607.19 | 3.99   | 42.95   | 60.40 | 650.14 |
| LEVEL 01    | 116      | 56.41 | 607.19 | 3.99   | 42.95   | 60.40 | 650.14 |
| Ī           | 117      | 56.41 | 607.19 | 3.99   | 42.95   | 60.40 | 650.14 |
|             | 118      | 56.41 | 607.19 | 3.99   | 42.95   | 60.40 | 650.14 |
|             | 122      | 56.43 | 607.41 | 3.99   | 42.95   | 60.42 | 650.36 |
| Ī           | 123      | 56.31 | 606.12 | 3.99   | 42.95   | 60.30 | 649.07 |
| Ì           | 131      | 56.31 | 606.12 | 3.99   | 42.95   | 60.30 | 649.07 |
|             | 208      | 56.06 | 603.42 | 3.99   | 42.95   | 60.05 | 646.37 |
| -           | 209      | 56.63 | 609.56 | 3.99   | 42.95   | 60.62 | 652.51 |
|             | 210      | 56.16 | 604.50 | 3.99   | 42.95   | 60.15 | 647.45 |
| Ì           | 211      | 56.55 | 608.70 | 3.99   | 42.95   | 60.54 | 651.65 |
|             | 212      | 56.88 | 612.25 | 3.99   | 42.95   | 60.87 | 655.20 |
| . =         | 215      | 56.41 | 607.19 | 3.99   | 42.95   | 60.40 | 650.14 |
| LEVEL 02-07 | 216      | 56.41 | 607.19 | 3.99   | 42.95   | 60.40 | 650.14 |
|             | 217      | 56.41 | 607.19 | 3.99   | 42.95   | 60.40 | 650.14 |
|             | 218      | 56.41 | 607.19 | 3.99   | 42.95   | 60.40 | 650.14 |
|             | 222      | 56.43 | 607.41 | 3.99   | 42.95   | 60.42 | 650.36 |
|             | 223      | 56.31 | 606.12 | 3.99   | 42.95   | 60.30 | 649.07 |
|             | 231      | 56.31 | 606.12 | 3.99   | 42.95   | 60.30 | 649.07 |
|             | 808      | 56.06 | 603.42 | 3.99   | 42.95   | 60.05 | 646.37 |
|             | 810      | 56.16 | 604.50 | 3.99   | 42.95   | 60.15 | 647.45 |
|             | 811      | 56.55 | 608.70 | 3.99   | 42.95   | 60.54 | 651.65 |
|             | 812      | 56.88 | 612.25 | 3.99   | 42.95   | 60.87 | 655.20 |
|             | 815      | 56.41 | 607.19 | 3.99   | 42.95   | 60.40 | 650.14 |
| LEVEL 08    | 816      | 56.41 | 607.19 | 3.99   | 42.95   | 60.40 | 650.14 |
|             | 817      | 56.41 | 607.19 | 3.99   | 42.95   | 60.40 | 650.14 |
|             | 818      | 56.41 | 607.19 | 3.99   | 42.95   | 60.40 | 650.14 |
|             | 822      | 56.43 | 607.41 | 3.99   | 42.95   | 60.42 | 650.36 |
|             | 823      | 56.31 | 606.12 | 3.99   | 42.95   | 60.30 | 649.07 |
|             | 831      | 56.31 | 606.12 | 3.99   | 42.95   | 60.30 | 649.07 |

PARK RIDGE TOWER B

#### 1 BEDROOM APARTMENT 1C - TOWER B

| LEVE!     | LIBUT NO | UNIT  | AREA   | BALCON | IY AREA | TOTAL | AREA   |
|-----------|----------|-------|--------|--------|---------|-------|--------|
| LEVEL     | UNIT NO  | SQM   | SQFT.  | SQM.   | SQFT.   | SQM.  | SQFT.  |
|           | 907      | 56.06 | 603.42 | 3.99   | 42.95   | 60.05 | 646.37 |
|           | 908      | 56.63 | 609.56 | 3.99   | 42.95   | 60.62 | 652.51 |
|           | 909      | 56.16 | 604.50 | 3.99   | 42.95   | 60.15 | 647.45 |
|           | 910      | 56.55 | 608.70 | 3.99   | 42.95   | 60.54 | 651.65 |
|           | 911      | 56.88 | 612.25 | 3.99   | 42.95   | 60.87 | 655.20 |
| LEVEL 09  | 914      | 56.41 | 607.19 | 3.99   | 42.95   | 60.40 | 650.14 |
|           | 915      | 56.41 | 607.19 | 3.99   | 42.95   | 60.40 | 650.14 |
|           | 916      | 56.41 | 607.19 | 3.99   | 42.95   | 60.40 | 650.14 |
|           | 917      | 56.41 | 607.19 | 3.99   | 42.95   | 60.40 | 650.14 |
|           | 921      | 56.43 | 607.41 | 3.99   | 42.95   | 60.42 | 650.36 |
|           | 930      | 56.31 | 606.12 | 3.99   | 42.95   | 60.30 | 649.07 |
|           | 1007     | 56.06 | 603.42 | 3.99   | 42.95   | 60.05 | 646.37 |
|           | 1008     | 56.63 | 609.56 | 3.99   | 42.95   | 60.62 | 652.51 |
|           | 1009     | 56.16 | 604.50 | 3.99   | 42.95   | 60.15 | 647.45 |
|           | 1010     | 56.55 | 608.70 | 3.99   | 42.95   | 60.54 | 651.65 |
|           | 1011     | 56.88 | 612.25 | 3.99   | 42.95   | 60.87 | 655.20 |
| 151/51 40 | 1014     | 56.41 | 607.19 | 3.99   | 42.95   | 60.40 | 650.14 |
|           | 1015     | 56.41 | 607.19 | 3.99   | 42.95   | 60.40 | 650.14 |
|           | 1016     | 56.41 | 607.19 | 3.99   | 42.95   | 60.40 | 650.14 |
|           | 1017     | 56.41 | 607.19 | 3.99   | 42.95   | 60.40 | 650.14 |
|           | 1021     | 56.43 | 607.41 | 3.99   | 42.95   | 60.42 | 650.36 |
|           | 1022     | 56.31 | 606.12 | 3.99   | 42.95   | 60.30 | 649.07 |
|           | 1030     | 56.31 | 606.12 | 3.99   | 42.95   | 60.30 | 649.07 |
|           | 1101     | 56.16 | 604.50 | 3.99   | 42.95   | 60.15 | 647.45 |
|           | 1102     | 56.55 | 608.70 | 3.99   | 42.95   | 60.54 | 651.65 |
|           | 1103     | 56.88 | 612.25 | 3.99   | 42.95   | 60.87 | 655.20 |
|           | 1106     | 56.41 | 607.19 | 3.99   | 42.95   | 60.40 | 650.14 |
| LEVEL 11  | 1107     | 56.41 | 607.19 | 3.99   | 42.95   | 60.40 | 650.14 |
|           | 1108     | 56.41 | 607.19 | 3.99   | 42.95   | 60.40 | 650.14 |
|           | 1109     | 56.41 | 607.19 | 3.99   | 42.95   | 60.40 | 650.14 |
|           | 1113     | 56.43 | 607.41 | 3.99   | 42.95   | 60.42 | 650.36 |
|           | 1122     | 56.31 | 606.12 | 3.99   | 42.95   | 60.30 | 649.07 |
|           | 1201     | 56.16 | 604.50 | 3.99   | 42.95   | 60.15 | 647.45 |
|           | 1202     | 56.55 | 608.70 | 3.99   | 42.95   | 60.54 | 651.65 |
|           | 1203     | 56.88 | 612.25 | 3.99   | 42.95   | 60.87 | 655.20 |
|           | 1206     | 56.41 | 607.19 | 3.99   | 42.95   | 60.40 | 650.14 |
|           | 1207     | 56.41 | 607.19 | 3.99   | 42.95   | 60.40 | 650.14 |
| LEVEL 12  | 1208     | 56.41 | 607.19 | 3.99   | 42.95   | 60.40 | 650.14 |
|           | 1209     | 56.41 | 607.19 | 3.99   | 42.95   | 60.40 | 650.14 |
|           | 1213     | 56.43 | 607.41 | 3.99   | 42.95   | 60.42 | 650.36 |
|           | 1214     | 56.31 | 606.12 | 3.99   | 42.95   | 60.30 | 649.07 |
|           | 1222     | 56.31 | 606.12 | 3.99   | 42.95   | 60.30 | 649.07 |

# 1 BEDROOM APARTMENT 1D - TOWER B

| LEVEL        | LINIT NO | UNIT  | AREA   | BALCON | NY AREA | TOTAL | AREA   |
|--------------|----------|-------|--------|--------|---------|-------|--------|
| LEVEL        | UNIT NO  | SQM   | SQFT.  | SQM.   | SQFT.   | SQM.  | SQFT.  |
|              |          |       | TOW    | /ER B  |         |       |        |
| LEVEL 01     | 113      | 56.10 | 603.86 | 3.99   | 42.95   | 60.09 | 646.81 |
| LEVEL 01     | 114      | 56.41 | 607.19 | 3.99   | 42.95   | 60.40 | 650.14 |
| EVEL 02-07   | 213      | 56.10 | 603.86 | 3.99   | 42.95   | 60.09 | 646.81 |
| LEVEL UZ-U/F | 214      | 56.41 | 607.19 | 3.99   | 42.95   | 60.40 | 650.14 |
|              | 809      | 56.63 | 609.56 | 3.99   | 42.95   | 60.62 | 652.51 |
| LEVEL 08     | 813      | 56.10 | 603.86 | 3.99   | 42.95   | 60.09 | 646.81 |
|              | 814      | 56.41 | 607.19 | 3.99   | 42.95   | 60.40 | 650.14 |
|              | 912      | 56.10 | 603.86 | 3.99   | 42.95   | 60.09 | 646.81 |
| LEVEL 09     | 913      | 56.41 | 607.19 | 3.99   | 42.95   | 60.40 | 650.14 |
|              | 922      | 56.31 | 606.12 | 3.99   | 42.95   | 60.30 | 649.07 |
| LEVEL 10     | 1012     | 56.10 | 603.86 | 3.99   | 42.95   | 60.09 | 646.81 |
| LEVEL 10     | 1013     | 56.41 | 607.19 | 3.99   | 42.95   | 60.40 | 650.14 |
|              | 1104     | 56.10 | 603.86 | 3.99   | 42.95   | 60.09 | 646.81 |
| LEVEL 11     | 1105     | 56.41 | 607.19 | 3.99   | 42.95   | 60.40 | 650.14 |
| LEVEL 11     | 1114     | 56.31 | 606.12 | 3.99   | 42.95   | 60.30 | 649.07 |
|              | 1118     | 57.04 | 613.97 | 3.82   | 41.12   | 60.86 | 655.09 |
| LEVEL 12     | 1204     | 56.10 | 603.86 | 3.99   | 42.95   | 60.09 | 646.81 |
| LEVEL 12     | 1205     | 56.41 | 607.19 | 3.99   | 42.95   | 60.40 | 650.14 |