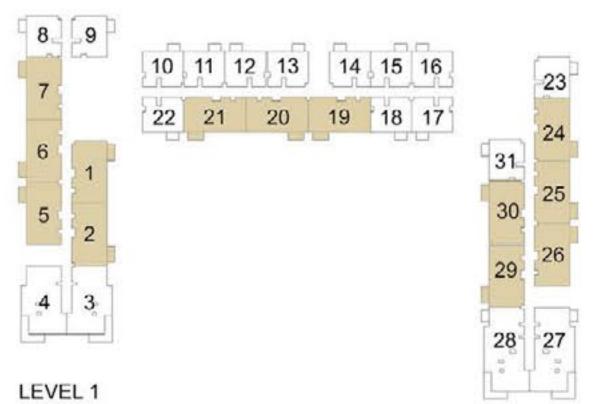

# 1 BEDROOM APARTMENT 1D - TOWER B

| LEVEL        | LINIT NO | UNIT  | AREA   | BALCON | NY AREA | TOTAL | AREA   |
|--------------|----------|-------|--------|--------|---------|-------|--------|
| LEVEL        | UNIT NO  | SQM   | SQFT.  | SQM.   | SQFT.   | SQM.  | SQFT.  |
|              |          |       | TOW    | /ER B  |         |       |        |
| LEVEL 01     | 113      | 56.10 | 603.86 | 3.99   | 42.95   | 60.09 | 646.81 |
| LEVEL 01     | 114      | 56.41 | 607.19 | 3.99   | 42.95   | 60.40 | 650.14 |
| EVEL 02-07   | 213      | 56.10 | 603.86 | 3.99   | 42.95   | 60.09 | 646.81 |
| LEVEL UZ-U/F | 214      | 56.41 | 607.19 | 3.99   | 42.95   | 60.40 | 650.14 |
|              | 809      | 56.63 | 609.56 | 3.99   | 42.95   | 60.62 | 652.51 |
| LEVEL 08     | 813      | 56.10 | 603.86 | 3.99   | 42.95   | 60.09 | 646.81 |
|              | 814      | 56.41 | 607.19 | 3.99   | 42.95   | 60.40 | 650.14 |
|              | 912      | 56.10 | 603.86 | 3.99   | 42.95   | 60.09 | 646.81 |
| LEVEL 09     | 913      | 56.41 | 607.19 | 3.99   | 42.95   | 60.40 | 650.14 |
|              | 922      | 56.31 | 606.12 | 3.99   | 42.95   | 60.30 | 649.07 |
| LEVEL 10     | 1012     | 56.10 | 603.86 | 3.99   | 42.95   | 60.09 | 646.81 |
| LEVEL 10     | 1013     | 56.41 | 607.19 | 3.99   | 42.95   | 60.40 | 650.14 |
|              | 1104     | 56.10 | 603.86 | 3.99   | 42.95   | 60.09 | 646.81 |
| LEVEL 11     | 1105     | 56.41 | 607.19 | 3.99   | 42.95   | 60.40 | 650.14 |
| LEVEL 11     | 1114     | 56.31 | 606.12 | 3.99   | 42.95   | 60.30 | 649.07 |
|              | 1118     | 57.04 | 613.97 | 3.82   | 41.12   | 60.86 | 655.09 |
| LEVEL 12     | 1204     | 56.10 | 603.86 | 3.99   | 42.95   | 60.09 | 646.81 |
| LEVEL 12     | 1205     | 56.41 | 607.19 | 3.99   | 42.95   | 60.40 | 650.14 |

### 1 BEDROOM APARTMENT 1E - TOWER B

| LEVEL    | UNITALO |       | T AREA BALO |      | BALCONY AREA |       | TOTAL AREA |  |
|----------|---------|-------|-------------|------|--------------|-------|------------|--|
|          | UNIT NO | SQM   | SQFT.       | SQM. | SQFT.        | SQM.  | SQFT.      |  |
|          |         |       | TOW         | ER B |              |       |            |  |
| LEVEL 12 | 1218    | 57.04 | 613.97      | 2.92 | 31.43        | 59.96 | 645.40     |  |

### 2 BEDROOM APARTMENT 2A - TOWER B

| LEVEL  | UNIT NO | UNIT  | AREA   | BALCON | NY AREA | TOTAL  | AREA    |
|--------|---------|-------|--------|--------|---------|--------|---------|
| LEVEL  | UNIT NO | SQM   | SQFT.  | SQM.   | SQFT.   | SQM.   | SQFT.   |
|        |         |       | TOW    | /ER B  |         |        |         |
|        | G01     | 87.62 | 943.13 | 40.23  | 433.03  | 127.85 | 1376.16 |
|        | G02     | 88.13 | 948.62 | 40.99  | 441.21  | 129.12 | 1389.83 |
|        | G05     | 87.77 | 944.75 | 39.80  | 428.40  | 127.57 | 1373.15 |
|        | G06     | 87.74 | 944.43 | 37.36  | 402.14  | 125.10 | 1346.57 |
|        | G15     | 87.44 | 941.20 | 37.06  | 398.91  | 124.50 | 1340.11 |
| GROUND | G16     | 87.32 | 939.90 | 37.44  | 403.00  | 124.76 | 1342.90 |
|        | G17     | 87.70 | 943.99 | 37.56  | 404.29  | 125.26 | 1348.28 |
|        | G19     | 87.60 | 942.92 | 36.69  | 394.93  | 124.29 | 1337.85 |
|        | G20     | 87.35 | 940.23 | 37.07  | 399.02  | 124.42 | 1339.25 |
|        | G21     | 88.13 | 948.62 | 37.67  | 405.48  | 125.80 | 1354.10 |
|        | G24     | 87.22 | 938.83 | 39.22  | 422.16  | 126.44 | 1360.99 |
|        | G25     | 87.54 | 942.27 | 39.22  | 422.16  | 126.76 | 1364.43 |