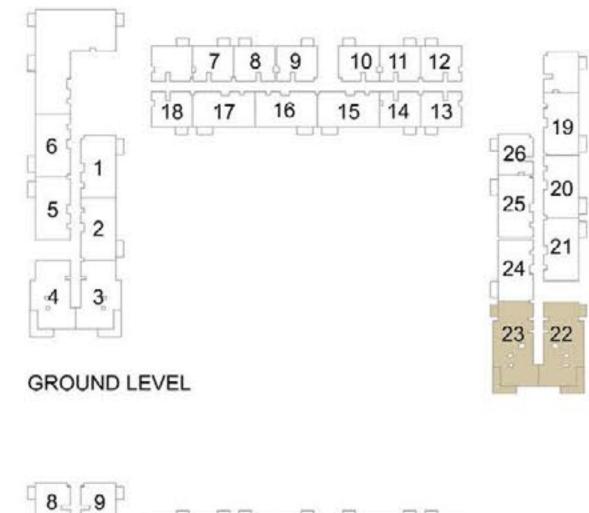

#### 1 BEDROOM APARTMENT 1A&B - TOWER B

| 15/51  | UNIT NO | UNIT AREA |        | BALCONY AREA |        | TOTAL AREA |      |
|--------|---------|-----------|--------|--------------|--------|------------|------|
| LEVEL  | ONIT NO | SQM       | SQFT.  | SQM.         | SQFT.  | SQM.       | SQF  |
|        | G07     | 56.54     | 608.59 | 25.01        | 269.21 | 81.55      | 877. |
|        | G08     | 56.88     | 612.25 | 26.15        | 281.48 | 83.03      | 893. |
|        | G09     | 56.10     | 603.86 | 24.94        | 268.45 | 81.04      | 872. |
|        | G10     | 56.41     | 607.19 | 24.15        | 259.95 | 80.56      | 867. |
| GROUND | G11     | 56.41     | 607.19 | 24.94        | 268.45 | 81.35      | 875. |
|        | G12     | 56.41     | 607.19 | 25.22        | 271.47 | 81.63      | 878. |
|        | G13     | 56.41     | 607.19 | 24.75        | 266.41 | 81.16      | 873. |
|        | G14     | 56.41     | 607.19 | 24.61        | 264.90 | 81.02      | 872. |
|        | G18     | 56.43     | 607.41 | 24.54        | 264.15 | 80.97      | 871. |

### 1 BEDROOM APARTMENT 1C - TOWER B

| LEVEL       | LINIT NO | UNIT  | AREA   | BALCON | NY AREA | TOTAL | LAREA  |
|-------------|----------|-------|--------|--------|---------|-------|--------|
| LEVEL       | UNIT NO  | SQM   | SQFT.  | SQM.   | SQFT.   | SQM.  | SQFT.  |
|             |          |       | TOW    | ER B   |         |       |        |
| GROUND      | G26      | 56.31 | 606.12 | 25.40  | 273.40  | 81.71 | 879.52 |
|             | 108      | 56.06 | 603.42 | 3.99   | 42.95   | 60.05 | 646.37 |
| Ī           | 109      | 56.63 | 609.56 | 3.99   | 42.95   | 60.62 | 652.51 |
|             | 110      | 56.16 | 604.50 | 3.99   | 42.95   | 60.15 | 647.45 |
|             | 111      | 56.55 | 608.70 | 3.99   | 42.95   | 60.54 | 651.65 |
| Ī           | 112      | 56.88 | 612.25 | 3.99   | 42.95   | 60.87 | 655.20 |
| 15/51 01    | 115      | 56.41 | 607.19 | 3.99   | 42.95   | 60.40 | 650.14 |
| LEVEL 01    | 116      | 56.41 | 607.19 | 3.99   | 42.95   | 60.40 | 650.14 |
| Ī           | 117      | 56.41 | 607.19 | 3.99   | 42.95   | 60.40 | 650.14 |
|             | 118      | 56.41 | 607.19 | 3.99   | 42.95   | 60.40 | 650.14 |
|             | 122      | 56.43 | 607.41 | 3.99   | 42.95   | 60.42 | 650.36 |
| Ī           | 123      | 56.31 | 606.12 | 3.99   | 42.95   | 60.30 | 649.07 |
| Ì           | 131      | 56.31 | 606.12 | 3.99   | 42.95   | 60.30 | 649.07 |
|             | 208      | 56.06 | 603.42 | 3.99   | 42.95   | 60.05 | 646.37 |
| -           | 209      | 56.63 | 609.56 | 3.99   | 42.95   | 60.62 | 652.51 |
|             | 210      | 56.16 | 604.50 | 3.99   | 42.95   | 60.15 | 647.45 |
| Ì           | 211      | 56.55 | 608.70 | 3.99   | 42.95   | 60.54 | 651.65 |
|             | 212      | 56.88 | 612.25 | 3.99   | 42.95   | 60.87 | 655.20 |
| . =         | 215      | 56.41 | 607.19 | 3.99   | 42.95   | 60.40 | 650.14 |
| LEVEL 02-07 | 216      | 56.41 | 607.19 | 3.99   | 42.95   | 60.40 | 650.14 |
|             | 217      | 56.41 | 607.19 | 3.99   | 42.95   | 60.40 | 650.14 |
|             | 218      | 56.41 | 607.19 | 3.99   | 42.95   | 60.40 | 650.14 |
|             | 222      | 56.43 | 607.41 | 3.99   | 42.95   | 60.42 | 650.36 |
|             | 223      | 56.31 | 606.12 | 3.99   | 42.95   | 60.30 | 649.07 |
|             | 231      | 56.31 | 606.12 | 3.99   | 42.95   | 60.30 | 649.07 |
|             | 808      | 56.06 | 603.42 | 3.99   | 42.95   | 60.05 | 646.37 |
|             | 810      | 56.16 | 604.50 | 3.99   | 42.95   | 60.15 | 647.45 |
|             | 811      | 56.55 | 608.70 | 3.99   | 42.95   | 60.54 | 651.65 |
|             | 812      | 56.88 | 612.25 | 3.99   | 42.95   | 60.87 | 655.20 |
|             | 815      | 56.41 | 607.19 | 3.99   | 42.95   | 60.40 | 650.14 |
| LEVEL 08    | 816      | 56.41 | 607.19 | 3.99   | 42.95   | 60.40 | 650.14 |
|             | 817      | 56.41 | 607.19 | 3.99   | 42.95   | 60.40 | 650.14 |
|             | 818      | 56.41 | 607.19 | 3.99   | 42.95   | 60.40 | 650.14 |
|             | 822      | 56.43 | 607.41 | 3.99   | 42.95   | 60.42 | 650.36 |
|             | 823      | 56.31 | 606.12 | 3.99   | 42.95   | 60.30 | 649.07 |
|             | 831      | 56.31 | 606.12 | 3.99   | 42.95   | 60.30 | 649.07 |

#### 1 BEDROOM APARTMENT 1C - TOWER B

| LEVE!     | LIBUT NO | UNIT  | AREA   | BALCON | IY AREA | TOTAL | AREA   |
|-----------|----------|-------|--------|--------|---------|-------|--------|
| LEVEL     | UNIT NO  | SQM   | SQFT.  | SQM.   | SQFT.   | SQM.  | SQFT.  |
|           | 907      | 56.06 | 603.42 | 3.99   | 42.95   | 60.05 | 646.37 |
|           | 908      | 56.63 | 609.56 | 3.99   | 42.95   | 60.62 | 652.51 |
|           | 909      | 56.16 | 604.50 | 3.99   | 42.95   | 60.15 | 647.45 |
|           | 910      | 56.55 | 608.70 | 3.99   | 42.95   | 60.54 | 651.65 |
|           | 911      | 56.88 | 612.25 | 3.99   | 42.95   | 60.87 | 655.20 |
| LEVEL 09  | 914      | 56.41 | 607.19 | 3.99   | 42.95   | 60.40 | 650.14 |
|           | 915      | 56.41 | 607.19 | 3.99   | 42.95   | 60.40 | 650.14 |
|           | 916      | 56.41 | 607.19 | 3.99   | 42.95   | 60.40 | 650.14 |
|           | 917      | 56.41 | 607.19 | 3.99   | 42.95   | 60.40 | 650.14 |
|           | 921      | 56.43 | 607.41 | 3.99   | 42.95   | 60.42 | 650.36 |
|           | 930      | 56.31 | 606.12 | 3.99   | 42.95   | 60.30 | 649.07 |
|           | 1007     | 56.06 | 603.42 | 3.99   | 42.95   | 60.05 | 646.37 |
|           | 1008     | 56.63 | 609.56 | 3.99   | 42.95   | 60.62 | 652.51 |
|           | 1009     | 56.16 | 604.50 | 3.99   | 42.95   | 60.15 | 647.45 |
|           | 1010     | 56.55 | 608.70 | 3.99   | 42.95   | 60.54 | 651.65 |
|           | 1011     | 56.88 | 612.25 | 3.99   | 42.95   | 60.87 | 655.20 |
| 151/51 40 | 1014     | 56.41 | 607.19 | 3.99   | 42.95   | 60.40 | 650.14 |
|           | 1015     | 56.41 | 607.19 | 3.99   | 42.95   | 60.40 | 650.14 |
|           | 1016     | 56.41 | 607.19 | 3.99   | 42.95   | 60.40 | 650.14 |
|           | 1017     | 56.41 | 607.19 | 3.99   | 42.95   | 60.40 | 650.14 |
|           | 1021     | 56.43 | 607.41 | 3.99   | 42.95   | 60.42 | 650.36 |
|           | 1022     | 56.31 | 606.12 | 3.99   | 42.95   | 60.30 | 649.07 |
|           | 1030     | 56.31 | 606.12 | 3.99   | 42.95   | 60.30 | 649.07 |
|           | 1101     | 56.16 | 604.50 | 3.99   | 42.95   | 60.15 | 647.45 |
|           | 1102     | 56.55 | 608.70 | 3.99   | 42.95   | 60.54 | 651.65 |
|           | 1103     | 56.88 | 612.25 | 3.99   | 42.95   | 60.87 | 655.20 |
|           | 1106     | 56.41 | 607.19 | 3.99   | 42.95   | 60.40 | 650.14 |
| LEVEL 11  | 1107     | 56.41 | 607.19 | 3.99   | 42.95   | 60.40 | 650.14 |
|           | 1108     | 56.41 | 607.19 | 3.99   | 42.95   | 60.40 | 650.14 |
|           | 1109     | 56.41 | 607.19 | 3.99   | 42.95   | 60.40 | 650.14 |
|           | 1113     | 56.43 | 607.41 | 3.99   | 42.95   | 60.42 | 650.36 |
|           | 1122     | 56.31 | 606.12 | 3.99   | 42.95   | 60.30 | 649.07 |
|           | 1201     | 56.16 | 604.50 | 3.99   | 42.95   | 60.15 | 647.45 |
|           | 1202     | 56.55 | 608.70 | 3.99   | 42.95   | 60.54 | 651.65 |
|           | 1203     | 56.88 | 612.25 | 3.99   | 42.95   | 60.87 | 655.20 |
|           | 1206     | 56.41 | 607.19 | 3.99   | 42.95   | 60.40 | 650.14 |
|           | 1207     | 56.41 | 607.19 | 3.99   | 42.95   | 60.40 | 650.14 |
| LEVEL 12  | 1208     | 56.41 | 607.19 | 3.99   | 42.95   | 60.40 | 650.14 |
|           | 1209     | 56.41 | 607.19 | 3.99   | 42.95   | 60.40 | 650.14 |
|           | 1213     | 56.43 | 607.41 | 3.99   | 42.95   | 60.42 | 650.36 |
|           | 1214     | 56.31 | 606.12 | 3.99   | 42.95   | 60.30 | 649.07 |
|           | 1222     | 56.31 | 606.12 | 3.99   | 42.95   | 60.30 | 649.07 |

# 1 BEDROOM APARTMENT 1D - TOWER B

| LEVEL        | LINIT NO | UNIT  | AREA   | BALCON | NY AREA | TOTAL | AREA   |
|--------------|----------|-------|--------|--------|---------|-------|--------|
| LEVEL        | UNIT NO  | SQM   | SQFT.  | SQM.   | SQFT.   | SQM.  | SQFT.  |
|              |          |       | TOW    | /ER B  |         |       |        |
| LEVEL 01     | 113      | 56.10 | 603.86 | 3.99   | 42.95   | 60.09 | 646.81 |
| LEVEL 01     | 114      | 56.41 | 607.19 | 3.99   | 42.95   | 60.40 | 650.14 |
| EVEL 02-07   | 213      | 56.10 | 603.86 | 3.99   | 42.95   | 60.09 | 646.81 |
| LEVEL UZ-U/F | 214      | 56.41 | 607.19 | 3.99   | 42.95   | 60.40 | 650.14 |
|              | 809      | 56.63 | 609.56 | 3.99   | 42.95   | 60.62 | 652.51 |
| LEVEL 08     | 813      | 56.10 | 603.86 | 3.99   | 42.95   | 60.09 | 646.81 |
|              | 814      | 56.41 | 607.19 | 3.99   | 42.95   | 60.40 | 650.14 |
|              | 912      | 56.10 | 603.86 | 3.99   | 42.95   | 60.09 | 646.81 |
| LEVEL 09     | 913      | 56.41 | 607.19 | 3.99   | 42.95   | 60.40 | 650.14 |
|              | 922      | 56.31 | 606.12 | 3.99   | 42.95   | 60.30 | 649.07 |
| LEVEL 10     | 1012     | 56.10 | 603.86 | 3.99   | 42.95   | 60.09 | 646.81 |
| LEVEL 10     | 1013     | 56.41 | 607.19 | 3.99   | 42.95   | 60.40 | 650.14 |
|              | 1104     | 56.10 | 603.86 | 3.99   | 42.95   | 60.09 | 646.81 |
| LEVEL 11     | 1105     | 56.41 | 607.19 | 3.99   | 42.95   | 60.40 | 650.14 |
| LEVEL 11     | 1114     | 56.31 | 606.12 | 3.99   | 42.95   | 60.30 | 649.07 |
|              | 1118     | 57.04 | 613.97 | 3.82   | 41.12   | 60.86 | 655.09 |
| LEVEL 12     | 1204     | 56.10 | 603.86 | 3.99   | 42.95   | 60.09 | 646.81 |
| LEVEL 12     | 1205     | 56.41 | 607.19 | 3.99   | 42.95   | 60.40 | 650.14 |

### 1 BEDROOM APARTMENT 1E - TOWER B

| LEVEL    | UNITALO |       | T AREA BALO |      | BALCONY AREA |       | TOTAL AREA |  |
|----------|---------|-------|-------------|------|--------------|-------|------------|--|
|          | UNIT NO | SQM   | SQFT.       | SQM. | SQFT.        | SQM.  | SQFT.      |  |
|          |         |       | TOW         | ER B |              |       |            |  |
| LEVEL 12 | 1218    | 57.04 | 613.97      | 2.92 | 31.43        | 59.96 | 645.40     |  |

### 2 BEDROOM APARTMENT 2A - TOWER B

| LEVEL  | UNIT NO | UNIT  | AREA   | BALCON | NY AREA | TOTAL  | AREA    |
|--------|---------|-------|--------|--------|---------|--------|---------|
| LEVEL  | UNIT NO | SQM   | SQFT.  | SQM.   | SQFT.   | SQM.   | SQFT.   |
|        |         |       | TOW    | /ER B  |         |        |         |
|        | G01     | 87.62 | 943.13 | 40.23  | 433.03  | 127.85 | 1376.16 |
|        | G02     | 88.13 | 948.62 | 40.99  | 441.21  | 129.12 | 1389.83 |
|        | G05     | 87.77 | 944.75 | 39.80  | 428.40  | 127.57 | 1373.15 |
|        | G06     | 87.74 | 944.43 | 37.36  | 402.14  | 125.10 | 1346.57 |
|        | G15     | 87.44 | 941.20 | 37.06  | 398.91  | 124.50 | 1340.11 |
| GROUND | G16     | 87.32 | 939.90 | 37.44  | 403.00  | 124.76 | 1342.90 |
|        | G17     | 87.70 | 943.99 | 37.56  | 404.29  | 125.26 | 1348.28 |
|        | G19     | 87.60 | 942.92 | 36.69  | 394.93  | 124.29 | 1337.85 |
|        | G20     | 87.35 | 940.23 | 37.07  | 399.02  | 124.42 | 1339.25 |
|        | G21     | 88.13 | 948.62 | 37.67  | 405.48  | 125.80 | 1354.10 |
|        | G24     | 87.22 | 938.83 | 39.22  | 422.16  | 126.44 | 1360.99 |
|        | G25     | 87.54 | 942.27 | 39.22  | 422.16  | 126.76 | 1364.43 |

### 2 BEDROOM APARTMENT 2B - TOWER B

| LEVEL  | UNIT NO | UNIT AREA |         | BALCONY AREA |        | TOTAL AREA |         |
|--------|---------|-----------|---------|--------------|--------|------------|---------|
| LEVEL  | ONIT NO | SQM       | SQFT.   | SQM.         | SQFT.  | SQM.       | SQFT.   |
|        |         |           | TOW     | /ER B        |        |            |         |
| GROUND | G03     | 105.93    | 1140.22 | 74.16        | 798.25 | 180.09     | 1938.47 |
|        | G04     | 105.19    | 1132.26 | 71.09        | 765.21 | 176.28     | 1897.47 |

### 2 BEDROOM APARTMENT 2C - TOWER B

| 15)/51      | LINUT NO | UNIT  | AREA   | BALCON | NY AREA | TOTA  | LAREA   |
|-------------|----------|-------|--------|--------|---------|-------|---------|
| LEVEL       | UNIT NO  | SQM   | SQFT.  | SQM.   | SQFT.   | SQM.  | SQFT.   |
| GROUND      |          |       | TOW    | /ER B  |         |       |         |
|             | 101      | 87.62 | 943.13 | 5.18   | 55.76   | 92.80 | 998.89  |
|             | 102      | 88.13 | 948.62 | 5.18   | 55.76   | 93.31 | 1004.38 |
|             | 105      | 87.77 | 944.75 | 5.18   | 55.76   | 92.95 | 1000.51 |
|             | 106      | 87.74 | 944.43 | 5.18   | 55.76   | 92.92 | 1000.19 |
|             | 107      | 87.23 | 938.94 | 5.18   | 55.76   | 92.41 | 994.70  |
|             | 119      | 87.44 | 941.20 | 5.18   | 55.76   | 92.62 | 996.96  |
| LEVEL 01    | 120      | 87.32 | 939.90 | 5.18   | 55.76   | 92.50 | 995.66  |
|             | 121      | 87.70 | 943.99 | 5.18   | 55.76   | 92.88 | 999.75  |
|             | 124      | 87.60 | 942.92 | 5.18   | 55.76   | 92.78 | 998.68  |
|             | 125      | 87.35 | 940.23 | 5.18   | 55.76   | 92.53 | 995.99  |
|             | 126      | 88.13 | 948.62 | 5.18   | 55.76   | 93.31 | 1004.38 |
|             | 129      | 87.22 | 938.83 | 5.18   | 55.76   | 92.40 | 994.59  |
|             | 130      | 87.54 | 942.27 | 5.18   | 55.76   | 92.72 | 998.03  |
|             | 201      | 87.62 | 943.13 | 5.18   | 55.76   | 92.80 | 998.89  |
|             | 202      | 88.13 | 948.62 | 5.18   | 55.76   | 93.31 | 1004.38 |
|             | 205      | 87.77 | 944.75 | 5.18   | 55.76   | 92.95 | 1000.51 |
| 1           | 206      | 87.74 | 944.43 | 5.18   | 55.76   | 92.92 | 1000.19 |
|             | 207      | 87.23 | 938.94 | 5.18   | 55.76   | 92.41 | 994.70  |
|             | 219      | 87.44 | 941.20 | 5.18   | 55.76   | 92.62 | 996.96  |
| LEVEL 02-07 | 220      | 87.32 | 939.90 | 5.18   | 55.76   | 92.50 | 995.66  |
|             | 221      | 87.70 | 943.99 | 5.18   | 55.76   | 92.88 | 999.75  |
|             | 224      | 87.60 | 942.92 | 5.18   | 55.76   | 92.78 | 998.68  |
|             | 225      | 87.35 | 940.23 | 5.18   | 55.76   | 92.53 | 995.99  |
|             | 226      | 88.13 | 948.62 | 5.18   | 55.76   | 93.31 | 1004.38 |
|             | 229      | 87.22 | 938.83 | 5.18   | 55.76   | 92.40 | 994.59  |
|             | 230      | 87.54 | 942.27 | 5.18   | 55.76   | 92.72 | 998.03  |
|             | 801      | 87.62 | 943.13 | 5.18   | 55.76   | 92.80 | 998.89  |
|             | 802      | 88.13 | 948.62 | 5.18   | 55.76   | 93.31 | 1004.38 |
| İ           | 805      | 87.77 | 944.75 | 5.18   | 55.76   | 92.95 | 1000.51 |
|             | 806      | 87.74 | 944.43 | 5.18   | 55.76   | 92.92 | 1000.19 |
|             | 807      | 87.23 | 938.94 | 5.18   | 55.76   | 92.41 | 994.70  |
| İ           | 819      | 87.44 | 941.20 | 5.18   | 55.76   | 92.62 | 996.96  |
| LEVEL 08    | 820      | 87.32 | 939.90 | 5.18   | 55.76   | 92.50 | 995.66  |
|             | 821      | 87.70 | 943.99 | 5.18   | 55.76   | 92.88 | 999.75  |
|             | 824      | 87.60 | 942.92 | 5.18   | 55.76   | 92.78 | 998.68  |
|             | 825      | 87.35 | 940.23 | 5.18   | 55.76   | 92.53 | 995.99  |
|             | 826      | 88.13 | 948.62 | 5.18   | 55.76   | 93.31 | 1004.38 |
|             | 829      | 87.22 | 938.83 | 5.18   | 55.76   | 92.40 | 994.59  |
|             | 830      | 87.54 | 942.27 | 5.18   | 55.76   | 92.72 | 998.03  |

#### 2 BEDROOM APARTMENT 2C - TOWER B

| LEVE!     | LINUTAGO | UNIT  | AREA   | BALCON | NY AREA | TOTAL AREA |         |  |
|-----------|----------|-------|--------|--------|---------|------------|---------|--|
| LEVEL     | UNIT NO  | SQM   | SQFT.  | SQM.   | SQFT.   | SQM.       | SQFT.   |  |
|           | 901      | 87.62 | 943.13 | 5.18   | 55.76   | 92.80      | 998.89  |  |
|           | 902      | 88.13 | 948.62 | 5.18   | 55.76   | 93.31      | 1004.38 |  |
|           | 904      | 87.77 | 944.75 | 5.18   | 55.76   | 92.95      | 1000.51 |  |
|           | 905      | 87.74 | 944.43 | 5.18   | 55.76   | 92.92      | 1000.19 |  |
|           | 906      | 87.23 | 938.94 | 5.18   | 55.76   | 92.41      | 994.70  |  |
|           | 918      | 87.44 | 941.20 | 5.18   | 55.76   | 92.62      | 996.96  |  |
| LEVEL 09  | 919      | 87.32 | 939.90 | 5.18   | 55.76   | 92.50      | 995.66  |  |
|           | 920      | 87.70 | 943.99 | 5.18   | 55.76   | 92.88      | 999.75  |  |
|           | 923      | 87.60 | 942.92 | 5.18   | 55.76   | 92.78      | 998.68  |  |
|           | 924      | 87.35 | 940.23 | 5.18   | 55.76   | 92.53      | 995.99  |  |
|           | 925      | 88.13 | 948.62 | 5.18   | 55.76   | 93.31      | 1004.38 |  |
|           | 928      | 87.22 | 938.83 | 5.18   | 55.76   | 92.40      | 994.59  |  |
|           | 929      | 87.54 | 942.27 | 5.18   | 55.76   | 92.72      | 998.03  |  |
|           | 1001     | 87.62 | 943.13 | 5.18   | 55.76   | 92.80      | 998.89  |  |
|           | 1002     | 88.13 | 948.62 | 5.18   | 55.76   | 93.31      | 1004.38 |  |
|           | 1004     | 87.77 | 944.75 | 5.18   | 55.76   | 92.95      | 1000.51 |  |
|           | 1005     | 87.74 | 944.43 | 5.18   | 55.76   | 92.92      | 1000.19 |  |
|           | 1006     | 87.23 | 938.94 | 5.18   | 55.76   | 92.41      | 994.70  |  |
|           | 1018     | 87.44 | 941.20 | 5.18   | 55.76   | 92.62      | 996.96  |  |
|           | 1019     | 87.32 | 939.90 | 5.18   | 55.76   | 92.50      | 995.66  |  |
|           | 1020     | 87.70 | 943.99 | 5.18   | 55.76   | 92.88      | 999.75  |  |
| 15751 40  | 1023     | 87.60 | 942.92 | 5.18   | 55.76   | 92.78      | 998.68  |  |
| LEVEL 10  | 1024     | 87.35 | 940.23 | 5.18   | 55.76   | 92.53      | 995.99  |  |
|           | 1025     | 88.13 | 948.62 | 5.18   | 55.76   | 93.31      | 1004.38 |  |
|           | 1028     | 87.22 | 938.83 | 5.18   | 55.76   | 92.40      | 994.59  |  |
|           | 1029     | 87.54 | 942.27 | 5.18   | 55.76   | 92.72      | 998.03  |  |
|           | 1110     | 87.44 | 941.20 | 5.18   | 55.76   | 92.62      | 996.96  |  |
|           | 1111     | 87.32 | 939.90 | 5.18   | 55.76   | 92.50      | 995.66  |  |
|           | 1112     | 87.68 | 943.78 | 5.18   | 55.76   | 92.86      | 999.54  |  |
| 151/51 44 | 1115     | 87.60 | 942.92 | 5.18   | 55.76   | 92.78      | 998.68  |  |
| LEVEL 11  | 1116     | 87.35 | 940.23 | 5.18   | 55.76   | 92.53      | 995.99  |  |
|           | 1117     | 88.13 | 948.62 | 5.18   | 55.76   | 93.31      | 1004.38 |  |
|           | 1120     | 87.23 | 938.94 | 5.18   | 55.76   | 92.41      | 994.70  |  |
|           | 1121     | 87.54 | 942.27 | 5.18   | 55.76   | 92.72      | 998.03  |  |
|           | 1210     | 87.44 | 941.20 | 5.18   | 55.76   | 92.62      | 996.96  |  |
|           | 1211     | 87.32 | 939.90 | 5.18   | 55.76   | 92.50      | 995.66  |  |
|           | 1212     | 87.68 | 943.78 | 5.18   | 55.76   | 92.86      | 999.54  |  |
| LEVEL 40  | 1215     | 87.60 | 942.92 | 5.18   | 55.76   | 92.78      | 998.68  |  |
| LEVEL 12  | 1216     | 87.35 | 940.23 | 5.18   | 55.76   | 92.53      | 995.99  |  |
|           | 1217     | 88.13 | 948.62 | 5.18   | 55.76   | 93.31      | 1004.38 |  |
|           | 1220     | 87.23 | 938.94 | 5.18   | 55.76   | 92.41      | 994.70  |  |
|           | 1221     | 87.54 | 942.27 | 5.18   | 55.76   | 92.72      | 998.03  |  |

### 2 BEDROOM APARTMENT 2D - TOWER B

| LEVEL       | UNIT NO UNIT |        | AREA    | BALCON | BALCONY AREA |        | . AREA  |  |
|-------------|--------------|--------|---------|--------|--------------|--------|---------|--|
| LEVEL       | ONIT NO      | SQM    | SQFT.   | SQM.   | SQFT.        | SQM.   | SQFT.   |  |
| GROUND      | TOWER B      |        |         |        |              |        |         |  |
| LEVEL 01    | 103          | 105.93 | 1140.22 | 13.41  | 144.34       | 119.34 | 1284.56 |  |
| LEVEL 01    | 104          | 105.19 | 1132.26 | 13.50  | 145.31       | 118.69 | 1277.57 |  |
| LEVEL 02 07 | 203          | 105.93 | 1140.22 | 13.41  | 144.34       | 119.34 | 1284.56 |  |
| LEVEL 02-07 | 204          | 105.19 | 1132.26 | 13.50  | 145.31       | 118.69 | 1277.57 |  |
| LEVEL OR    | 803          | 105.93 | 1140.22 | 13.41  | 144.34       | 119.34 | 1284.56 |  |
| LEVEL 08    | 804          | 105.19 | 1132.26 | 13.50  | 145.31       | 118.69 | 1277.57 |  |

## 3 BEDROOM APARTMENT 3 A - TOWER B

| LEVEL  | UNIT NO UNIT AREA |        | AREA    | BALCO | NY AREA | TOTAL AREA |         |  |  |
|--------|-------------------|--------|---------|-------|---------|------------|---------|--|--|
|        | ONIT NO           | SQM    | SQFT.   | SQM.  | SQFT.   | SQM.       | SQFT.   |  |  |
|        | TOWER B           |        |         |       |         |            |         |  |  |
| GROUND | G22               | 130.39 | 1403.51 | 73.54 | 791.58  | 203.93     | 2195.09 |  |  |
|        | G23               | 130.79 | 1407.81 | 76.97 | 828.50  | 207.76     | 2236.31 |  |  |

# 3 BEDROOM APARTMENT 3 B - TOWER B

|             |         | LIBUT  | ADEA    | DALCON | IV ADEA | TOTAL AREA |         |
|-------------|---------|--------|---------|--------|---------|------------|---------|
| LEVEL       | UNIT NO | UNII   | AREA    | BALCON | IY AREA | IOIAL      | AKEA    |
| LLVLL       | ONIT NO | SQM    | SQFT.   | SQM.   | SQFT.   | SQM.       | SQFT.   |
|             |         |        | TOW     | ER B   |         |            |         |
| LEVEL 01    | 127     | 130.39 | 1403.51 | 16.72  | 179.97  | 147.11     | 1583.48 |
| LEVEL 01    | 128     | 130.79 | 1407.81 | 16.72  | 179.97  | 147.51     | 1587.78 |
| LEVEL 02 07 | 227     | 130.39 | 1403.51 | 16.72  | 179.97  | 147.11     | 1583.48 |
| LEVEL 02-07 | 228     | 130.79 | 1407.81 | 16.72  | 179.97  | 147.51     | 1587.78 |
| LEVEL 08    | 827     | 130.39 | 1403.51 | 16.72  | 179.97  | 147.11     | 1583.48 |
| LEVEL 00    | 828     | 130.79 | 1407.81 | 16.72  | 179.97  | 147.51     | 1587.78 |
| LEVEL 09    | 926     | 130.39 | 1403.51 | 16.72  | 179.97  | 147.11     | 1583.48 |
| LEVEL 09    | 927     | 130.79 | 1407.81 | 16.72  | 179.97  | 147.51     | 1587.78 |
| LEVEL 10    | 1026    | 130.39 | 1403.51 | 16.72  | 179.97  | 147.11     | 1583.48 |
| LEVEL 10    | 1027    | 130.79 | 1407.81 | 16.72  | 179.97  | 147.51     | 1587.78 |

### 3 BEDROOM APARTMENT 3D - TOWER B

| LEVEL    | UNIT NO | UNIT AREA |         | BALCONY AREA |         | TOTAL AREA |         |  |  |
|----------|---------|-----------|---------|--------------|---------|------------|---------|--|--|
|          |         | SQM       | SQFT.   | SQM.         | SQFT.   | SQM.       | SQFT.   |  |  |
|          | TOWER B |           |         |              |         |            |         |  |  |
| LEVEL 11 | 1119    | 140.15    | 1508.56 | 95.38        | 1026.66 | 235.53     | 2535.22 |  |  |

# 3 BEDROOM APARTMENT 3 E - TOWER B

| LEVEL    | UNIT NO | UNIT AREA |         | BALCONY AREA |        | TOTAL AREA |         |  |  |
|----------|---------|-----------|---------|--------------|--------|------------|---------|--|--|
|          |         | SQM       | SQFT.   | SQM.         | SQFT.  | SQM.       | SQFT.   |  |  |
|          | TOWER B |           |         |              |        |            |         |  |  |
| LEVEL 12 | 1219    | 139.88    | 1505.66 | 68.38        | 736.04 | 208.26     | 2241.70 |  |  |