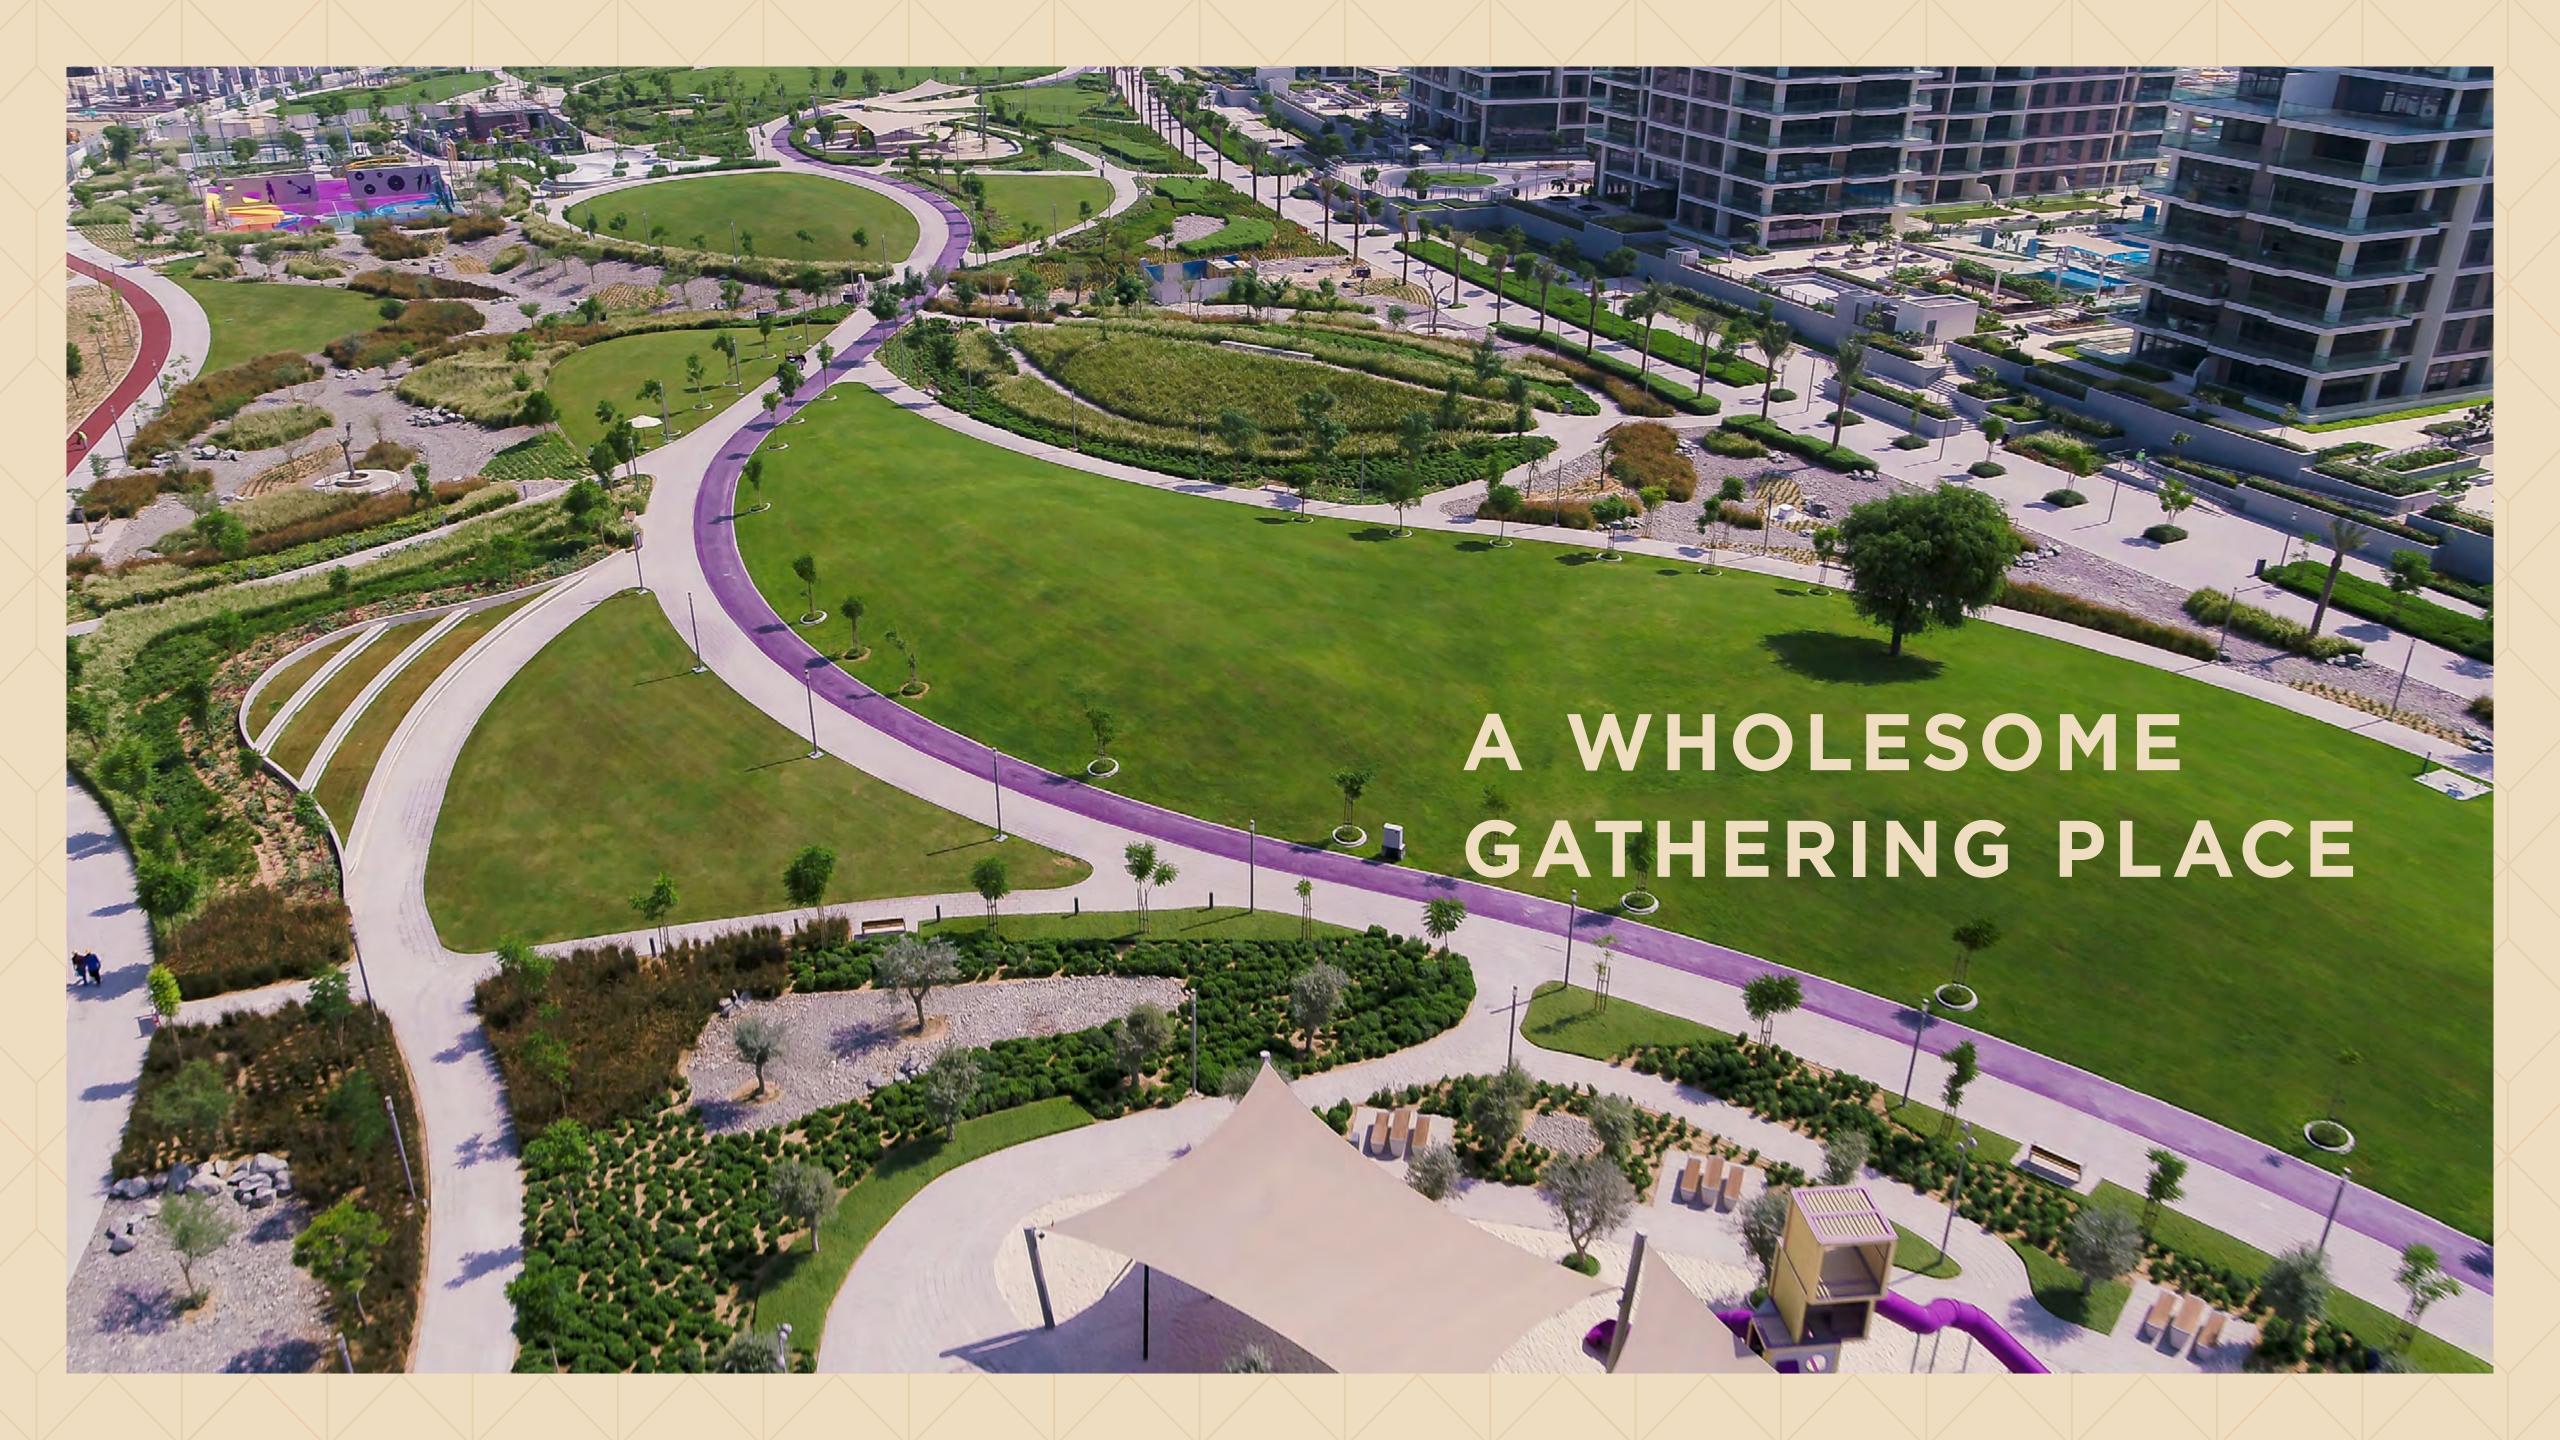

## YOUR VERY OWN CENTRAL PARK

Spanning an impressive 180,000 sqm – four times the size of Place de l'Étoile in Paris – Dubai Hills Park is a lush green oasis at your doorstep with plenty of activities that nourish the mind, body and soul.

2.5KM JOGGING TRACK

CAFÉ PAVILION

WEEKEND MARKETS

**PLAYGROUND** 