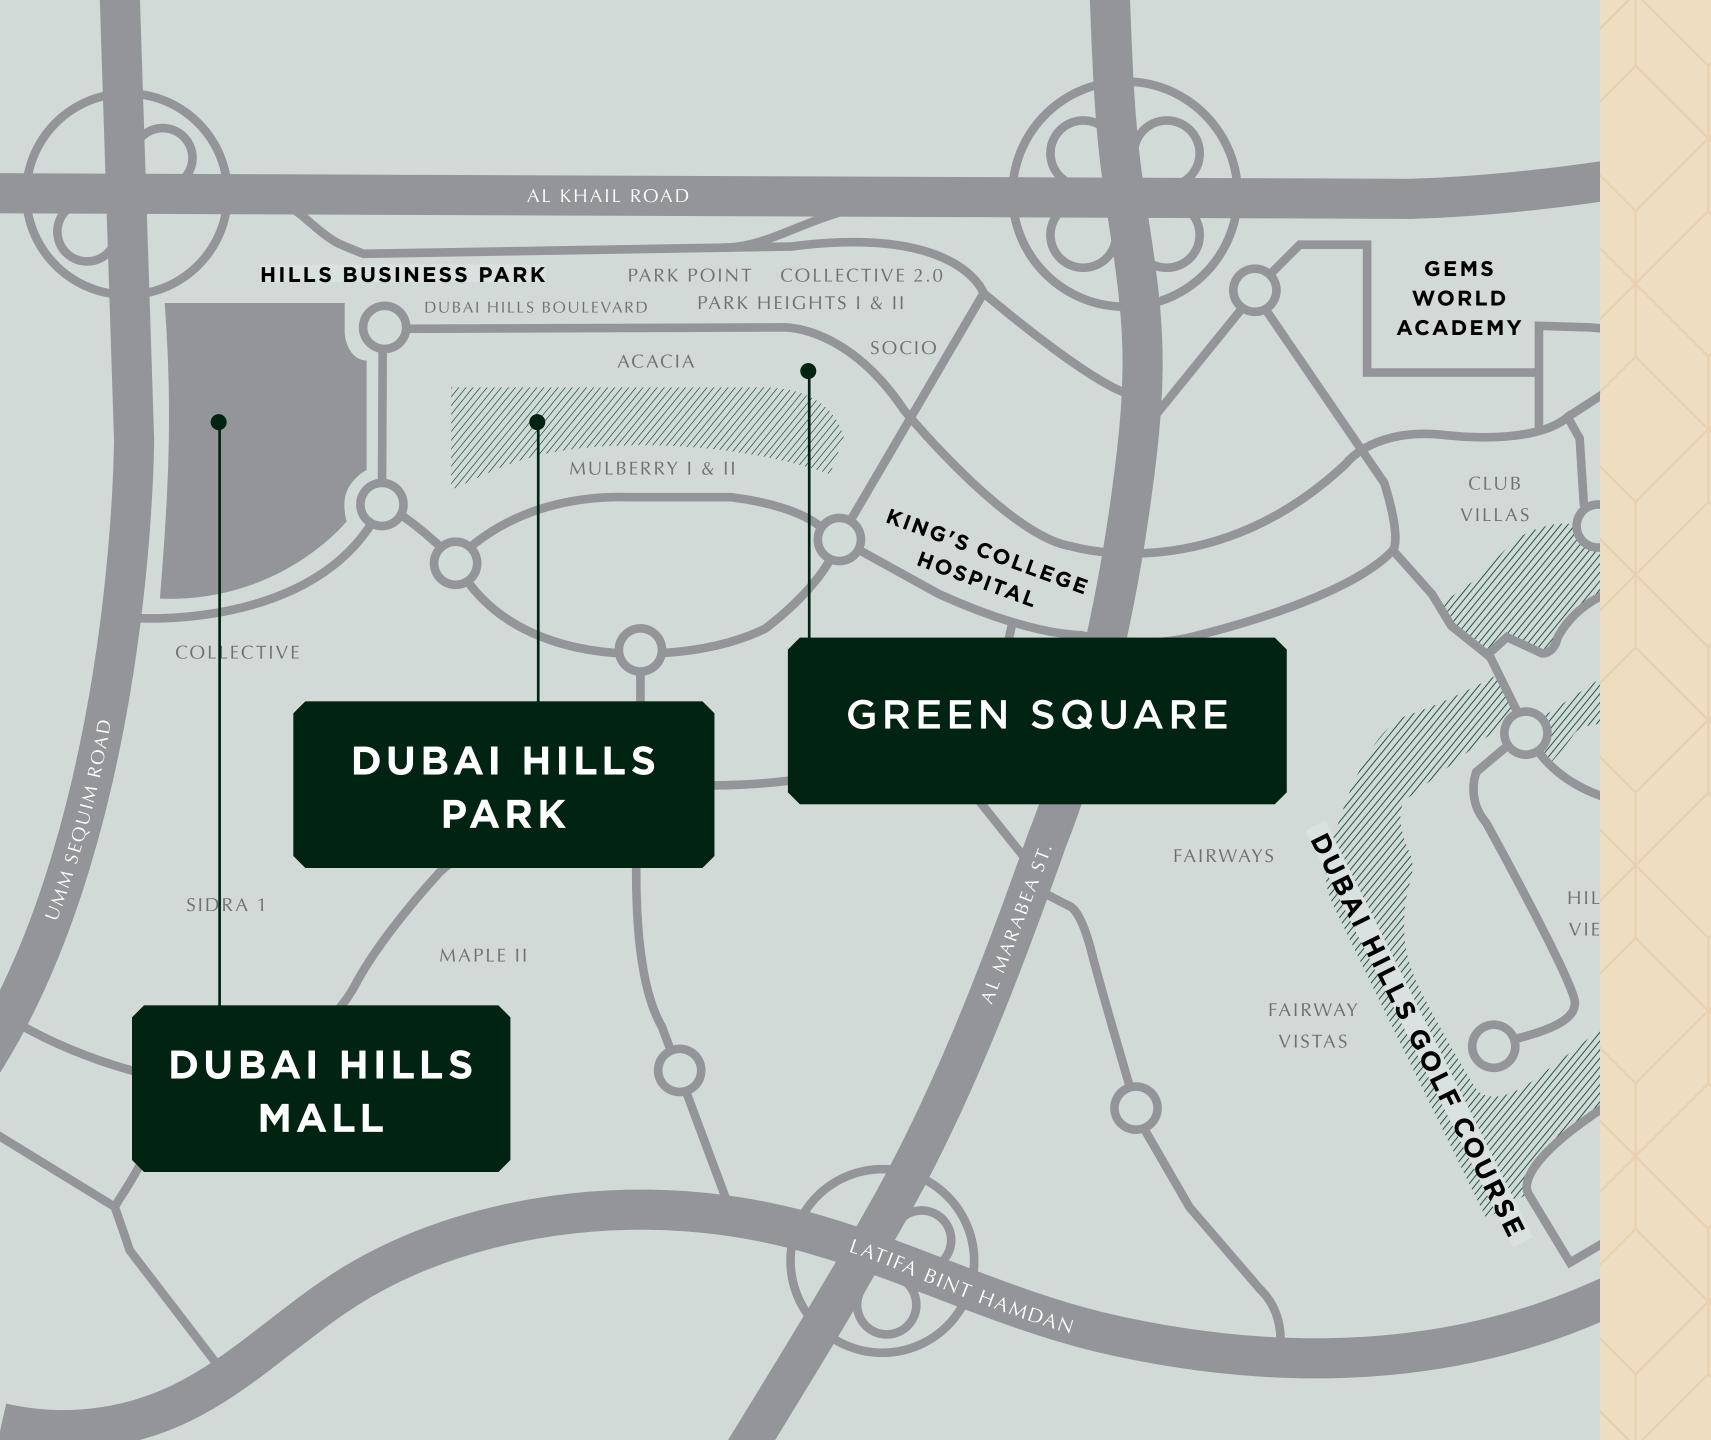

#### AN URBAN OASIS

Make the stress of tardiness a thing of the past.

There's no need to fear long commutes when you're surrounded by sprawling greenery, world-class retail, work-friendly locales, all only a short drive away from the city's most frequented establishments.

20 MINS'
DRIVE TO DOWNTOWN DUBAI

EASY ACCESS TO

AL KHAIL ROAD

EASY ACCESS TO

UMM SUQEIM STREET

## 2 MILLION SQFT OF RETAIL INDULGENCE

Dubai Hills Mall is a destination of endless possibilities. Ideally positioned on the crossroads of Umm Suqeim Road and Al Khail Road, and only a short walk from Green Square, the mall grants you:

## YOUR VERY OWN CENTRAL PARK

Spanning an impressive 180,000 sqm – four times the size of Place de l'Étoile in Paris – Dubai Hills Park is a lush green oasis at your doorstep with plenty of activities that nourish the mind, body and soul.