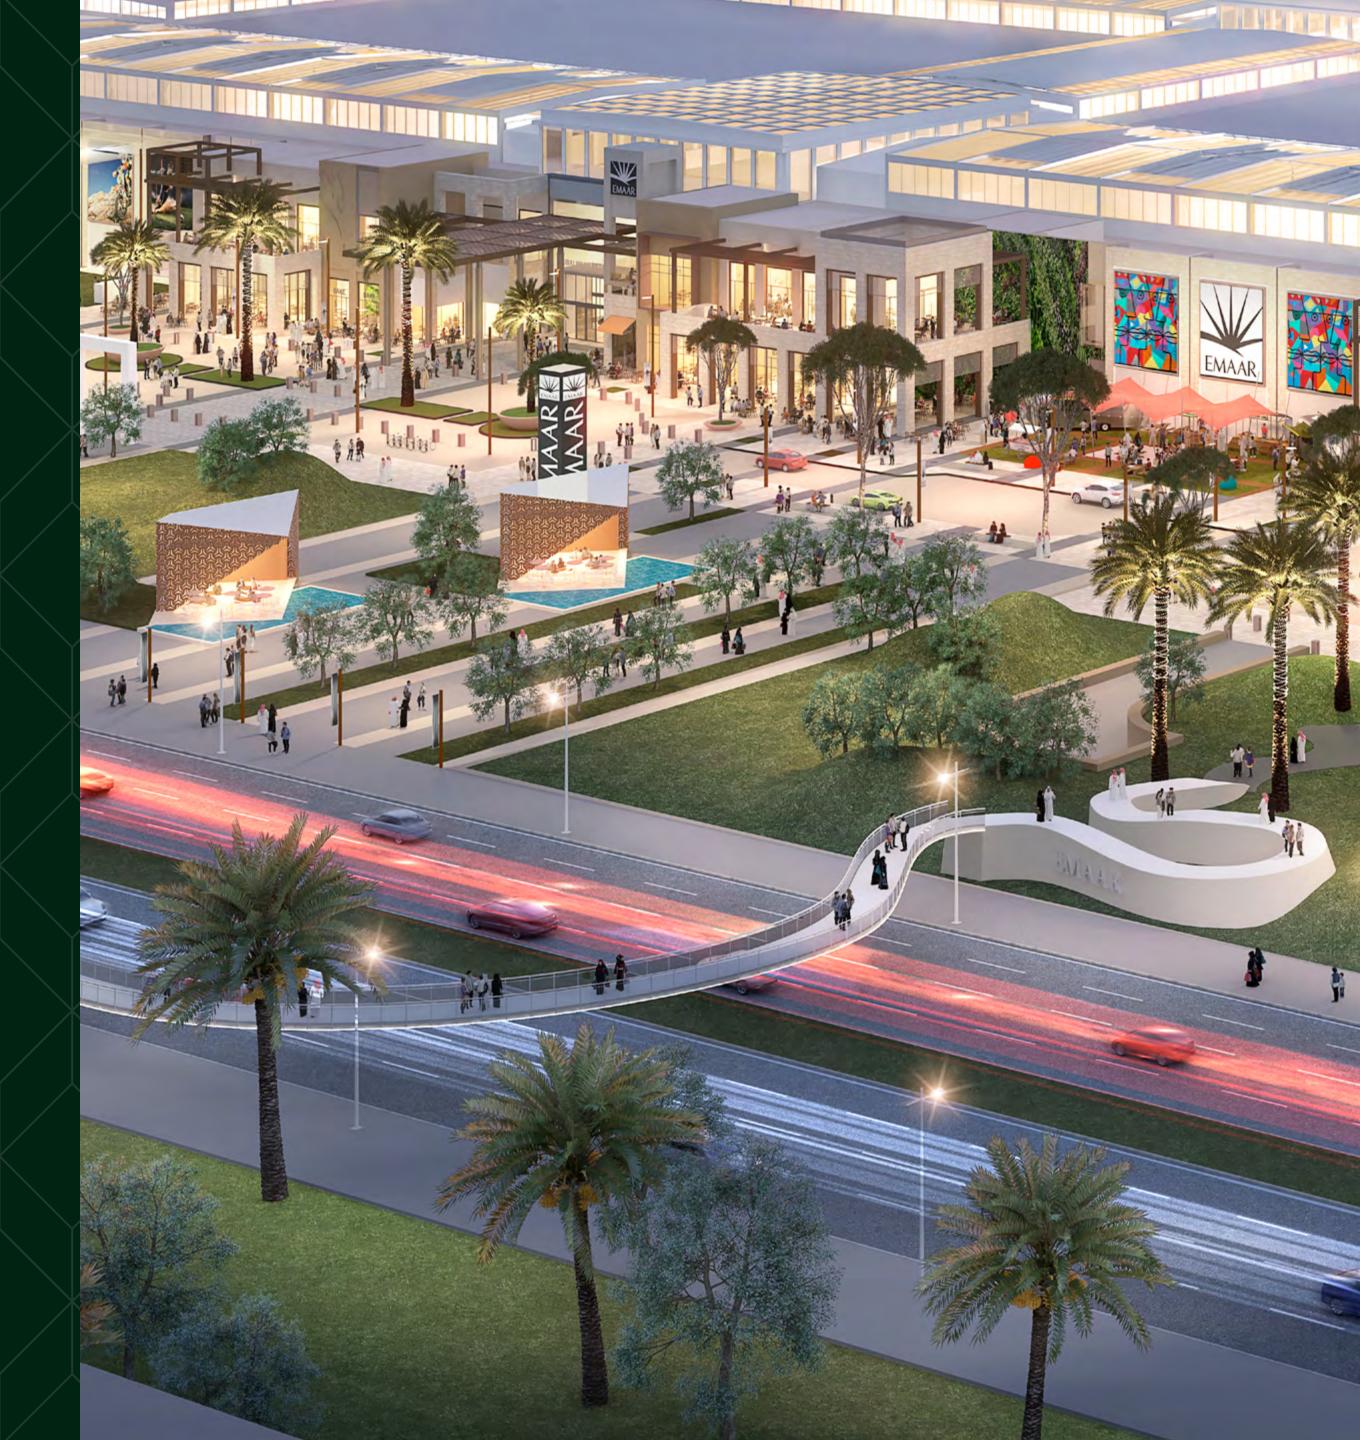

## 2 MILLION SQFT OF RETAIL INDULGENCE

Dubai Hills Mall is a destination of endless possibilities. Ideally positioned on the crossroads of Umm Suqeim Road and Al Khail Road, and only a short walk from Green Square, the mall grants you:

650+
SHOPPING &
DINING CHOICES

A HOST OF
FAMILY
ADVENTURES

REEL CINEMA

**HYPERMARKET** 