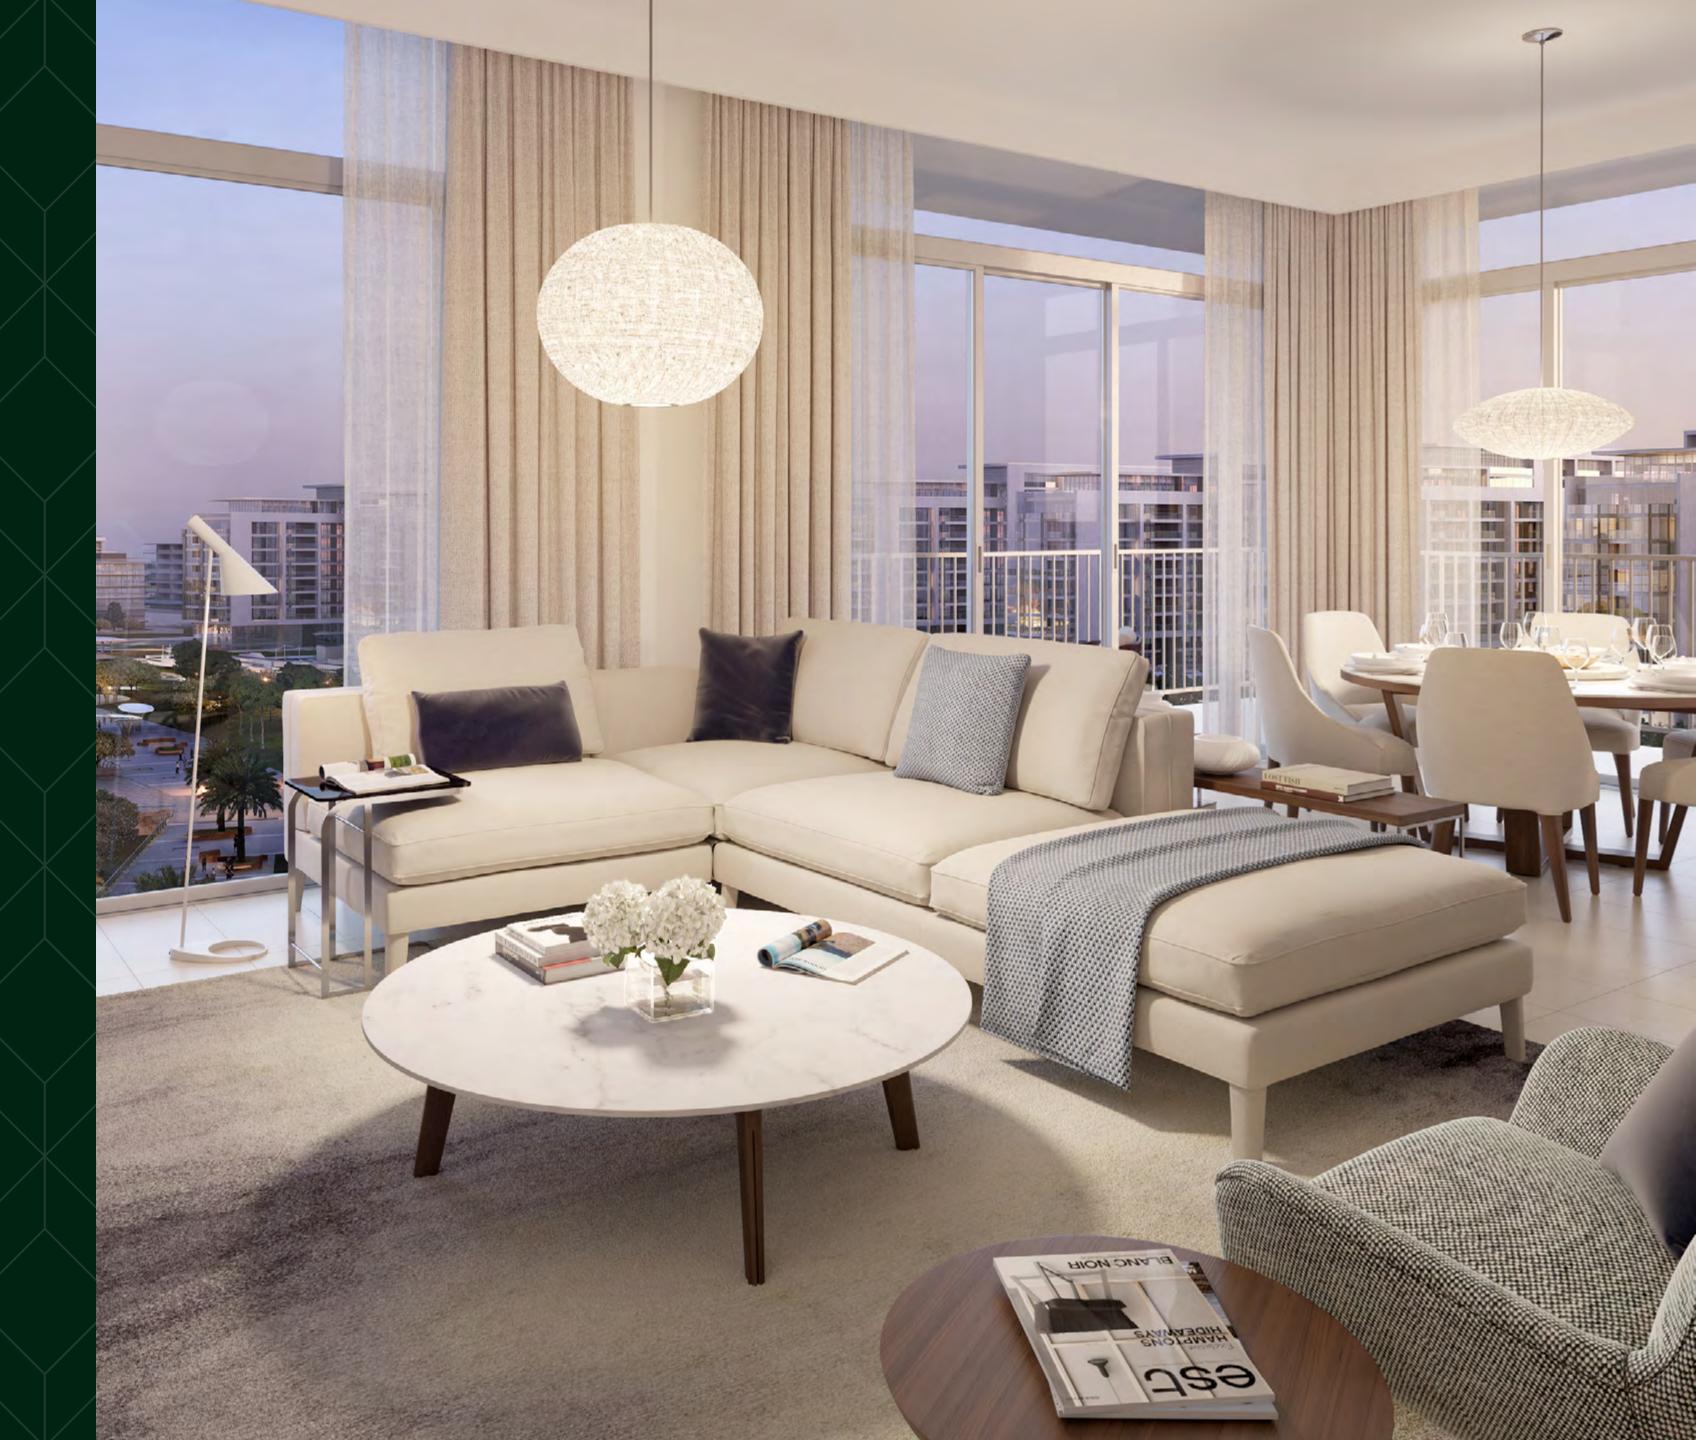

## PICTURESQUE ENVIRONMENT

Modern, sleek finishes combine with high-ceiling and floor-to-ceiling windows to create an ideally designed blank canvas for you to fill with your bespoke flair.