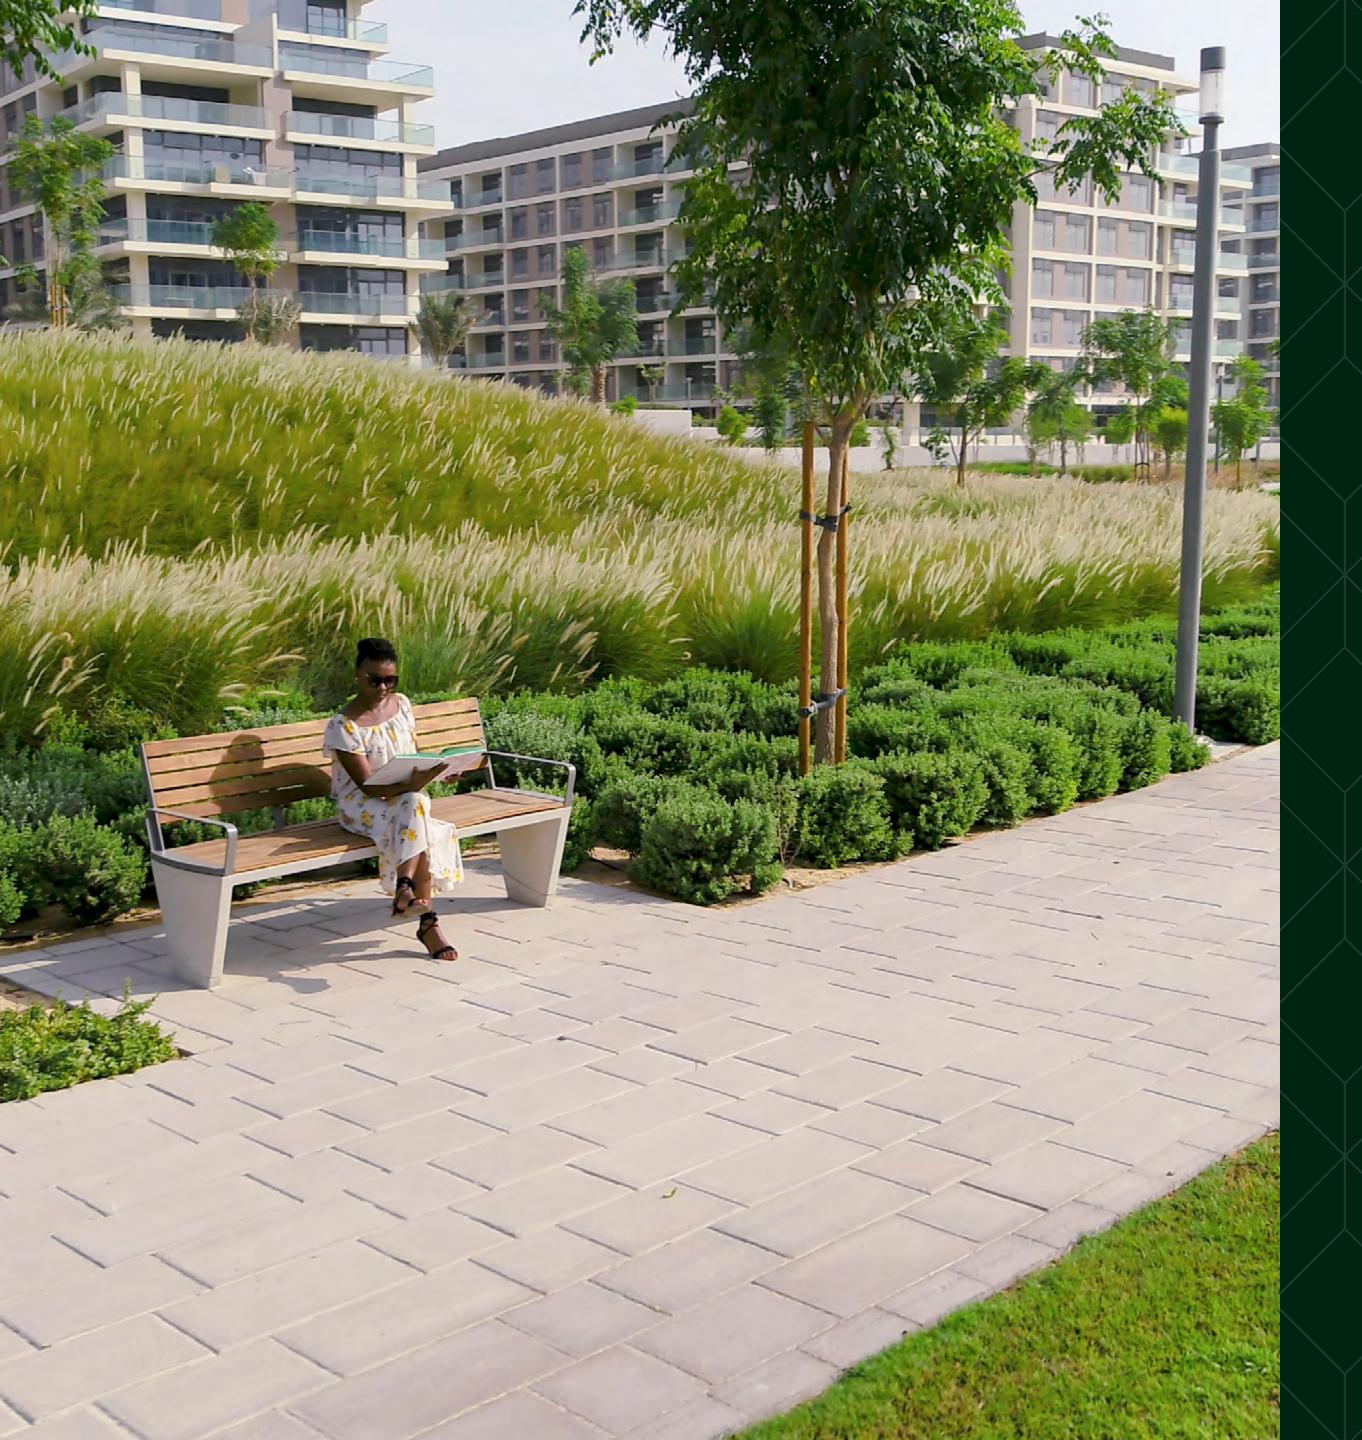

## YOUR VERY OWN CENTRAL PARK

Spanning an impressive 180,000 sqm – four times the size of Place de l'Étoile in Paris – Dubai Hills Park is a lush green oasis at your doorstep with plenty of activities that nourish the mind, body and soul.

2.5KM JOGGING TRACK

CAFÉ PAVILION

WEEKEND MARKETS

**PLAYGROUND** 