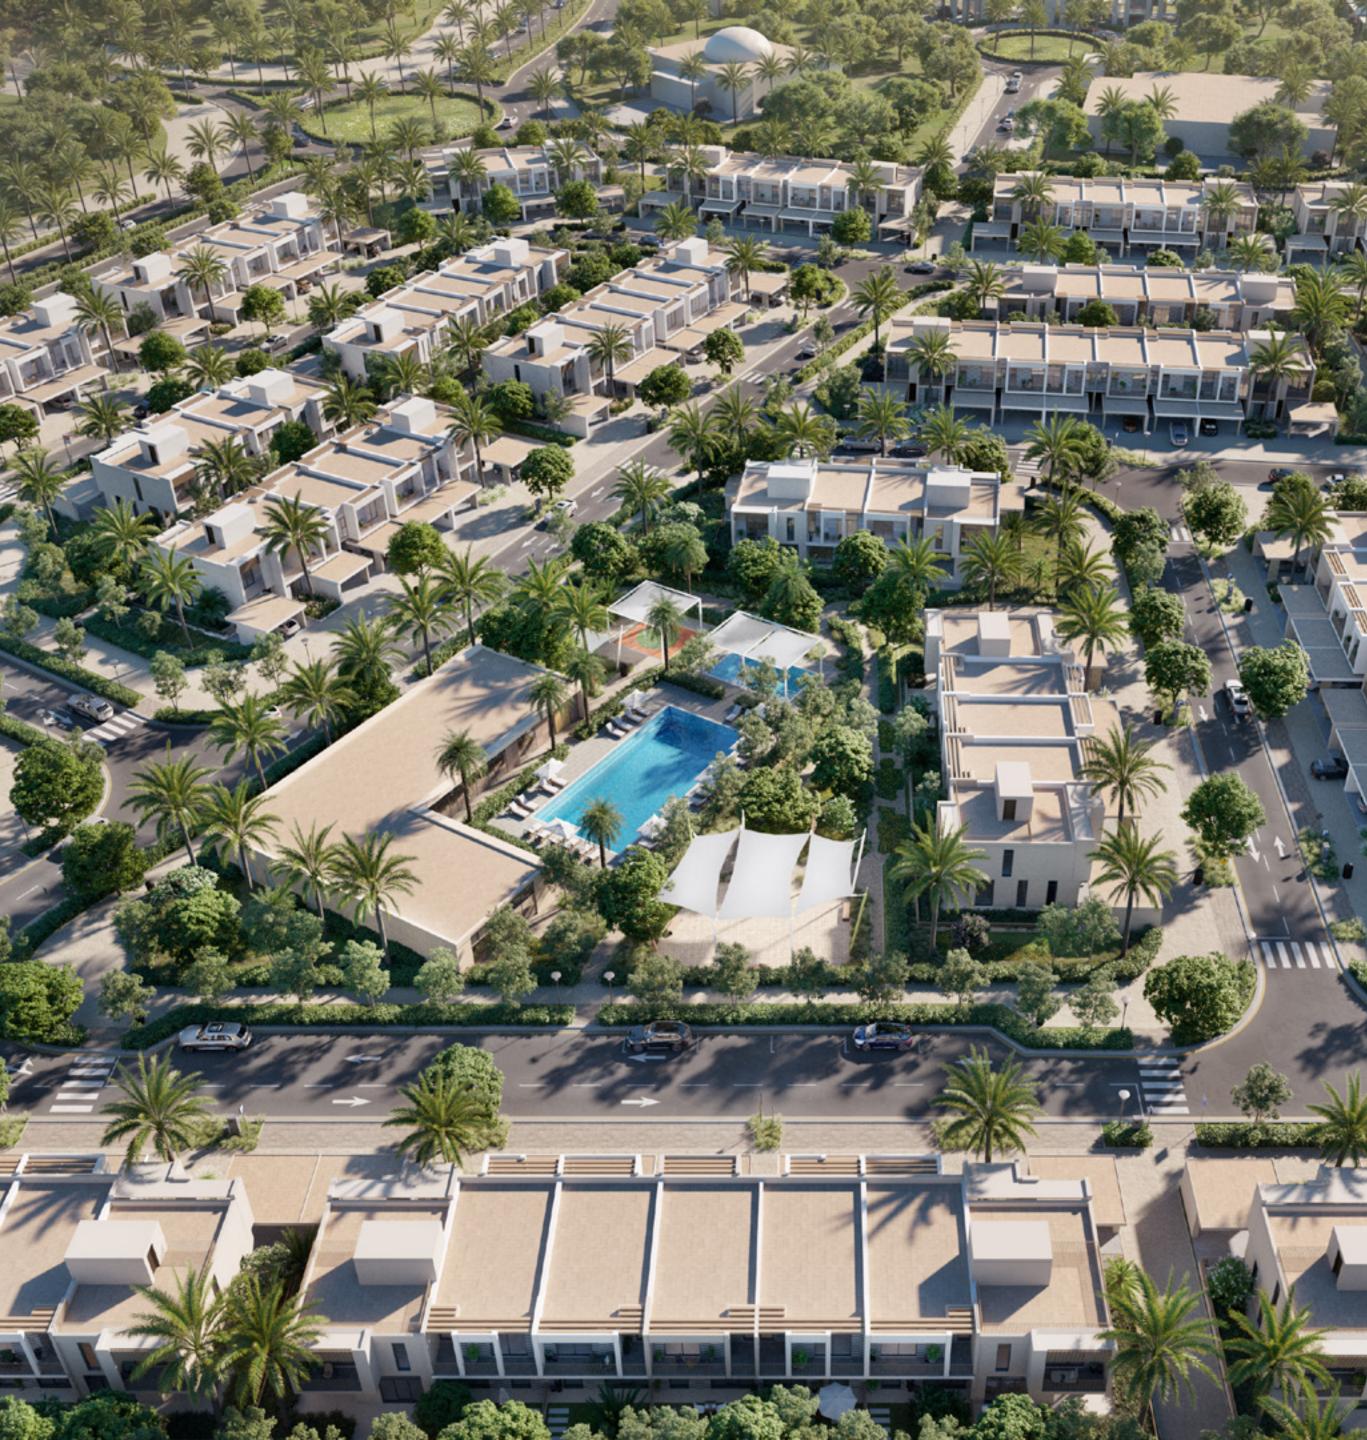

#### A FUTURE OF ENDLESS POSSIBILITIES

Following five sold-out phases comes the sixth phase of Dubai's most in-demand villas.

Expo Golf Villas 6 comprises elegant three and four-bedroom luxury villas, with District 2020, the future vision of the Expo 2020 Dubai site, on your doorstep, along with an 18-hole championship golf course, lush green parks, and world-class amenities.

#### A LIFESTYLE IN PERFECT BALANCE

Nestled among beautifully landscaped greens and situated alongside an expansive district park and driving range, with the UAE's first 15-minute city, District 2020, just moments away – Expo Golf Villas are the ideal home for those who seek a balanced lifestyle.

#### AT THE HEART OF A VIBRANT COMMUNITY

| Retail Centre |                            |  |
|---------------|----------------------------|--|
| Golf Course   | Ŷ                          |  |
| District Park | <u>л</u><br>4 <del>.</del> |  |
| School        |                            |  |
| Clinic        | +                          |  |

#### A PERFECTLY POSITIONED COMMUNITY