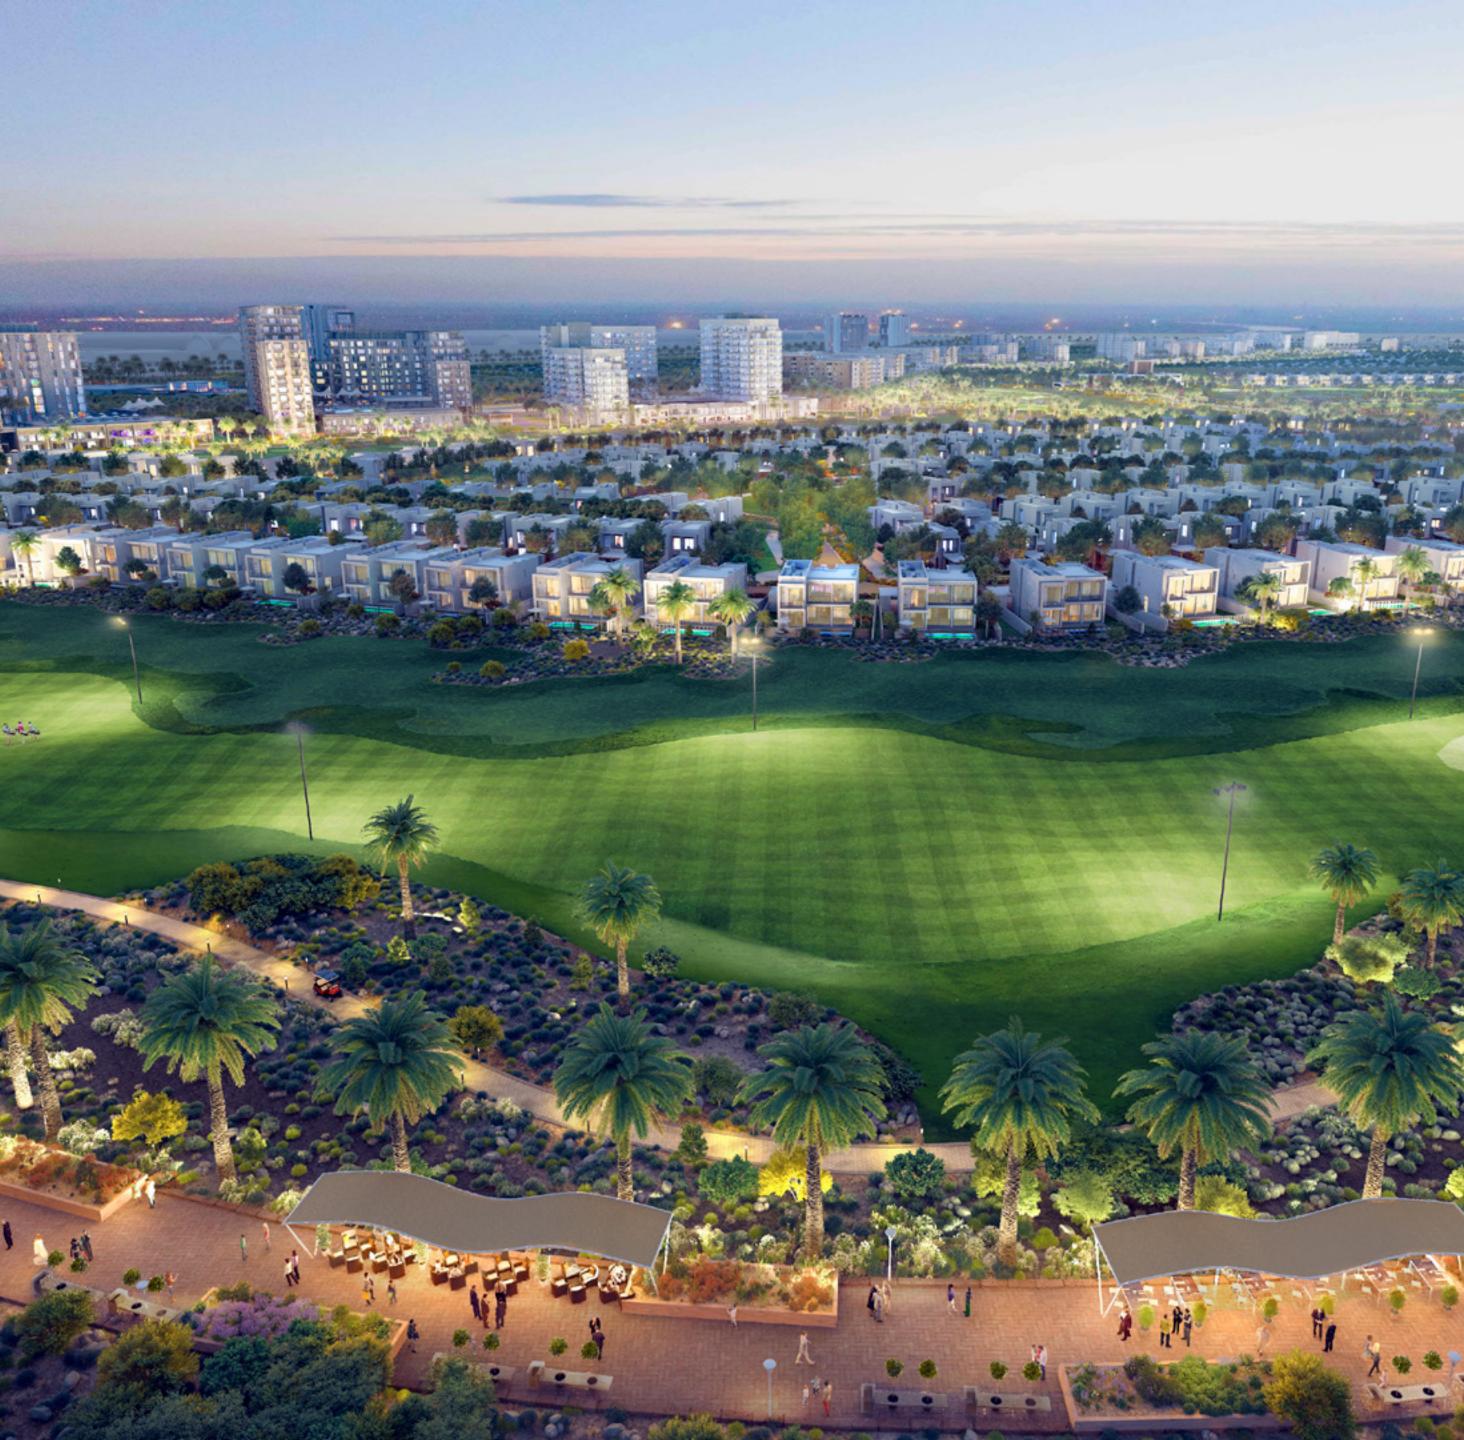

#### A FUTURE OF ENDLESS POSSIBILITIES

Following five sold-out phases comes the sixth phase of Dubai's most in-demand villas.

Expo Golf Villas 6 comprises elegant three and four-bedroom luxury villas, with District 2020, the future vision of the Expo 2020 Dubai site, on your doorstep, along with an 18-hole championship golf course, lush green parks, and world-class amenities.

#### A LIFESTYLE IN PERFECT BALANCE

Nestled among beautifully landscaped greens and situated alongside an expansive district park and driving range, with the UAE's first 15-minute city, District 2020, just moments away – Expo Golf Villas are the ideal home for those who seek a balanced lifestyle.

## GOLF COURSE

Perfect your game at the 18-hole championship golf course.

| Pristine Fairways             |            |
|-------------------------------|------------|
| Immaculately Manicured Greens | Ð          |
| Clubhouse                     | $(\times)$ |
| World-class Facilities        |            |
| Dining Experiences            | Ψρ         |