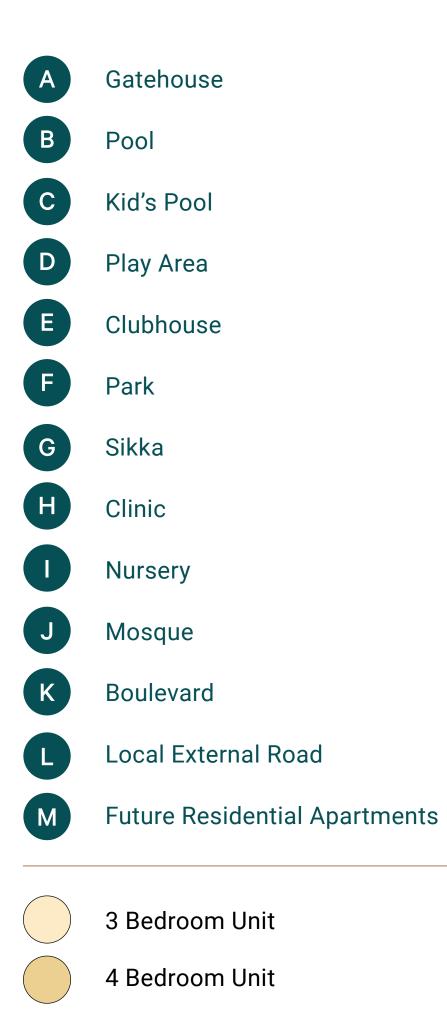

#### A FUTURE OF ENDLESS POSSIBILITIES

Following five sold-out phases comes the sixth phase of Dubai's most in-demand villas.

Expo Golf Villas 6 comprises elegant three and four-bedroom luxury villas, with District 2020, the future vision of the Expo 2020 Dubai site, on your doorstep, along with an 18-hole championship golf course, lush green parks, and world-class amenities.

#### EMAAR SOUTH MASTERPLAN