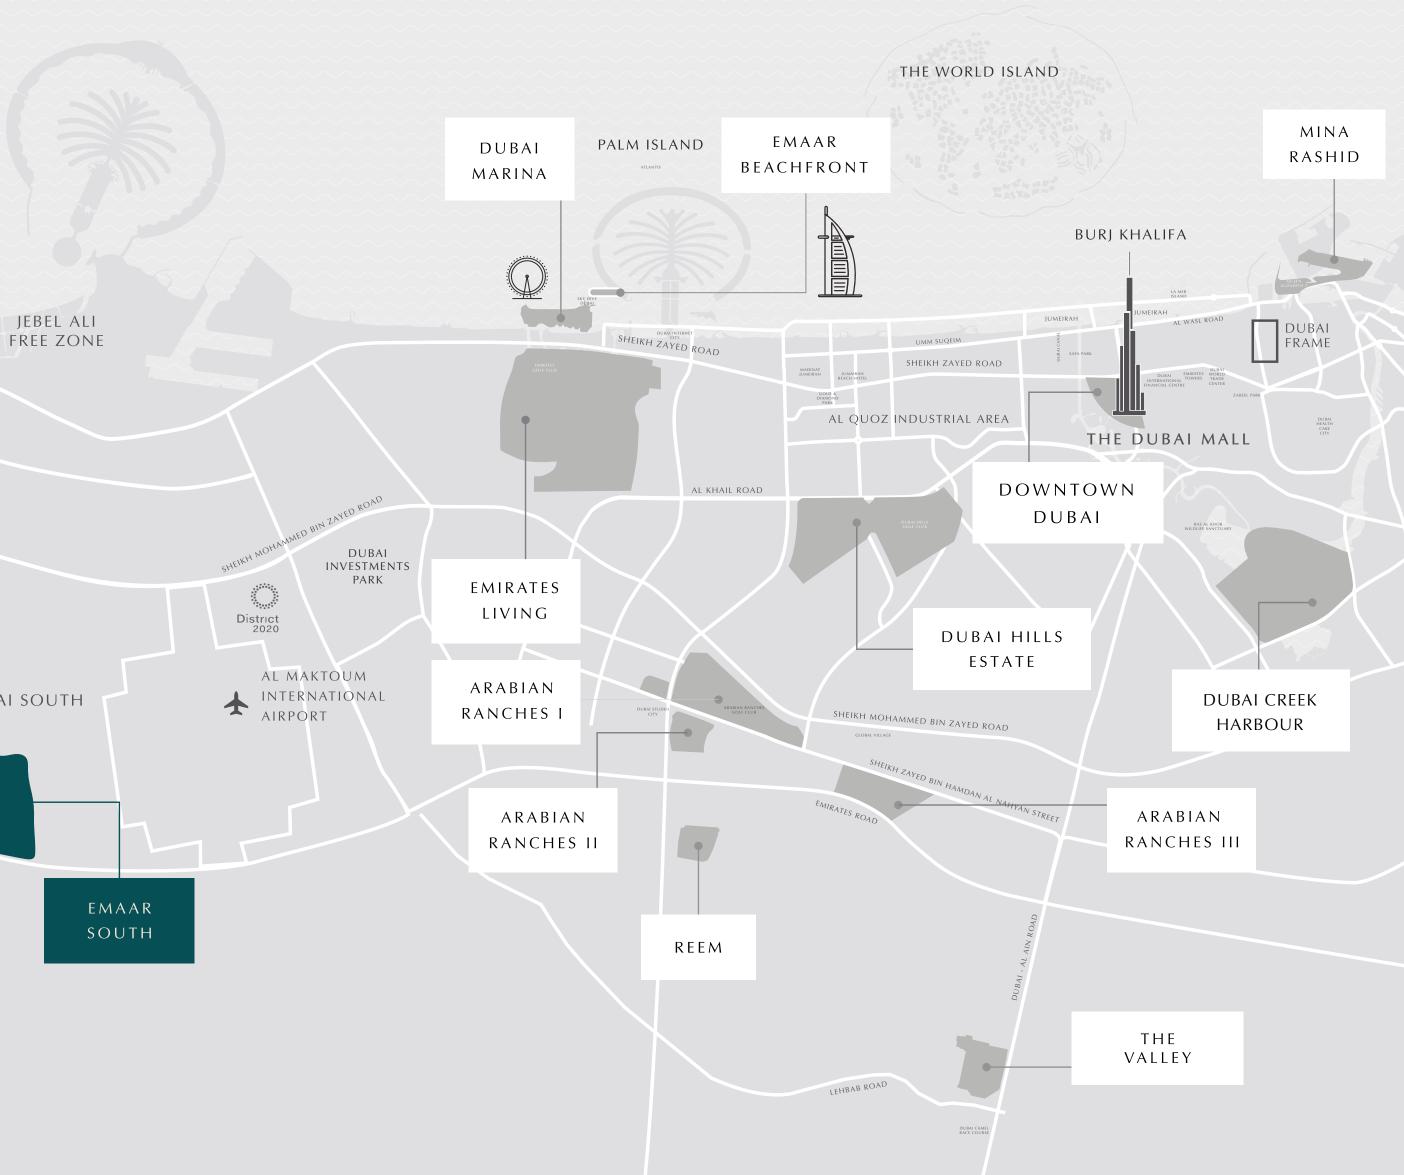

### AN IDEAL LOCATION

7 MINUTES' drive to Al Maktoum International Airport

**10 MINUTES'** drive to District 2020: the future vision of Expo 2020 Dubai

20 MINUTES' drive to Dubai Marina

30 MINUTES' drive to Downtown Dubai

**50 MINUTES'** drive to Abu Dhabi

District 2020

#### AL MAKTOUM INTERNATIONAL AIRPORT

Al Maktoum International Airport is a global hub in the making. Located a mere 8 hours' flight time away for two-thirds of the world's population, it will greatly benefit from Dubai's hassle-free visa system.