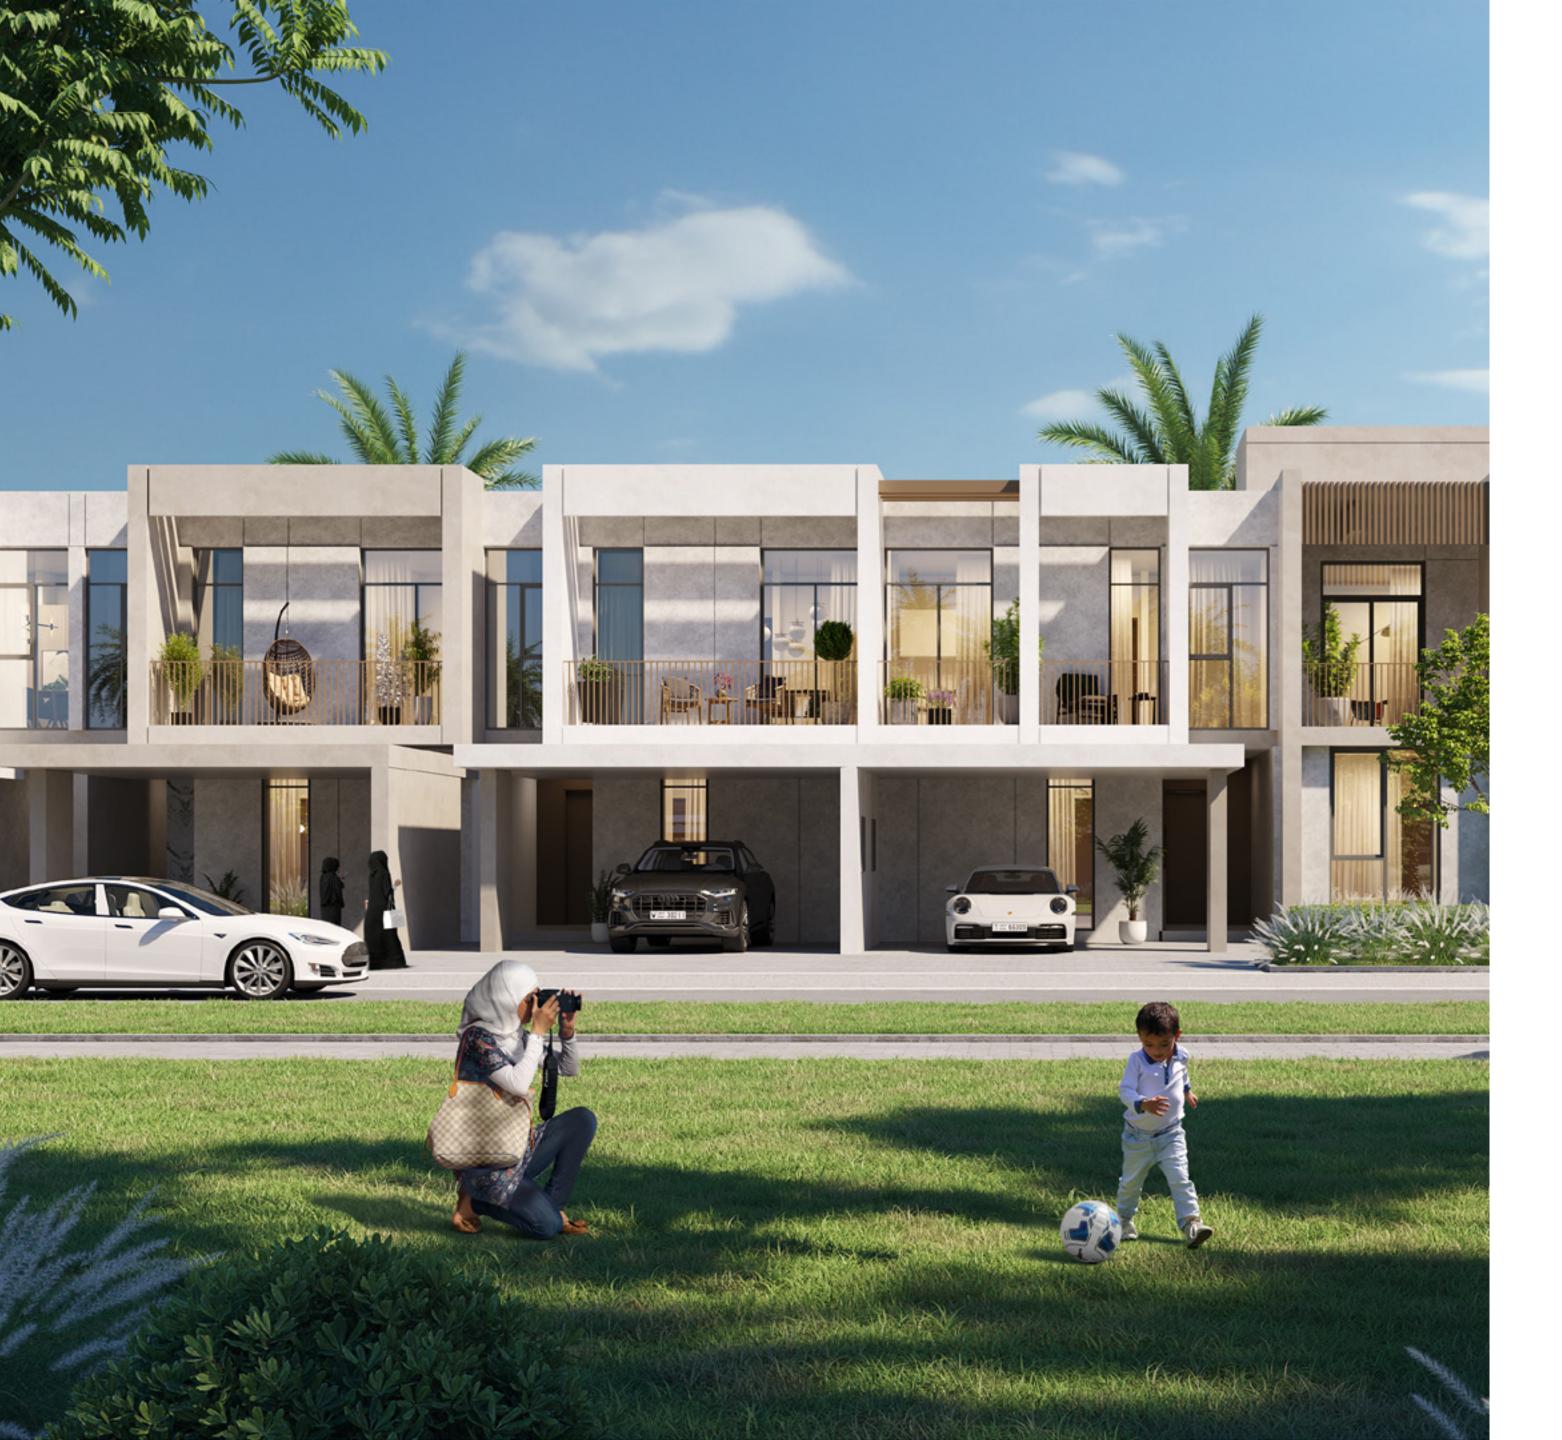

#### A FUTURE OF ENDLESS POSSIBILITIES

Following five sold-out phases comes the sixth phase of Dubai's most in-demand villas.

Expo Golf Villas 6 comprises elegant three and four-bedroom luxury villas, with District 2020, the future vision of the Expo 2020 Dubai site, on your doorstep, along with an 18-hole championship golf course, lush green parks, and world-class amenities.

#### A LIFESTYLE IN PERFECT BALANCE

Nestled among beautifully landscaped greens and situated alongside an expansive district park and driving range, with the UAE's first 15-minute city, District 2020, just moments away – Expo Golf Villas are the ideal home for those who seek a balanced lifestyle.

#### IMMERSED IN NATURE

Each elegant villa has floor-to-ceiling windows that amplifies the beautiful views of the inviting shared spaces, lush parks and pristine green lawns.

Generous private balconies bring you even closer to nature.

#### MODERN DESIGN

Come home to your exquisitely modern villa. Defined by the simplicity of form and clean architectural lines – each three and four-bedroom villa offers the perfect blend of elegance and sophistication.