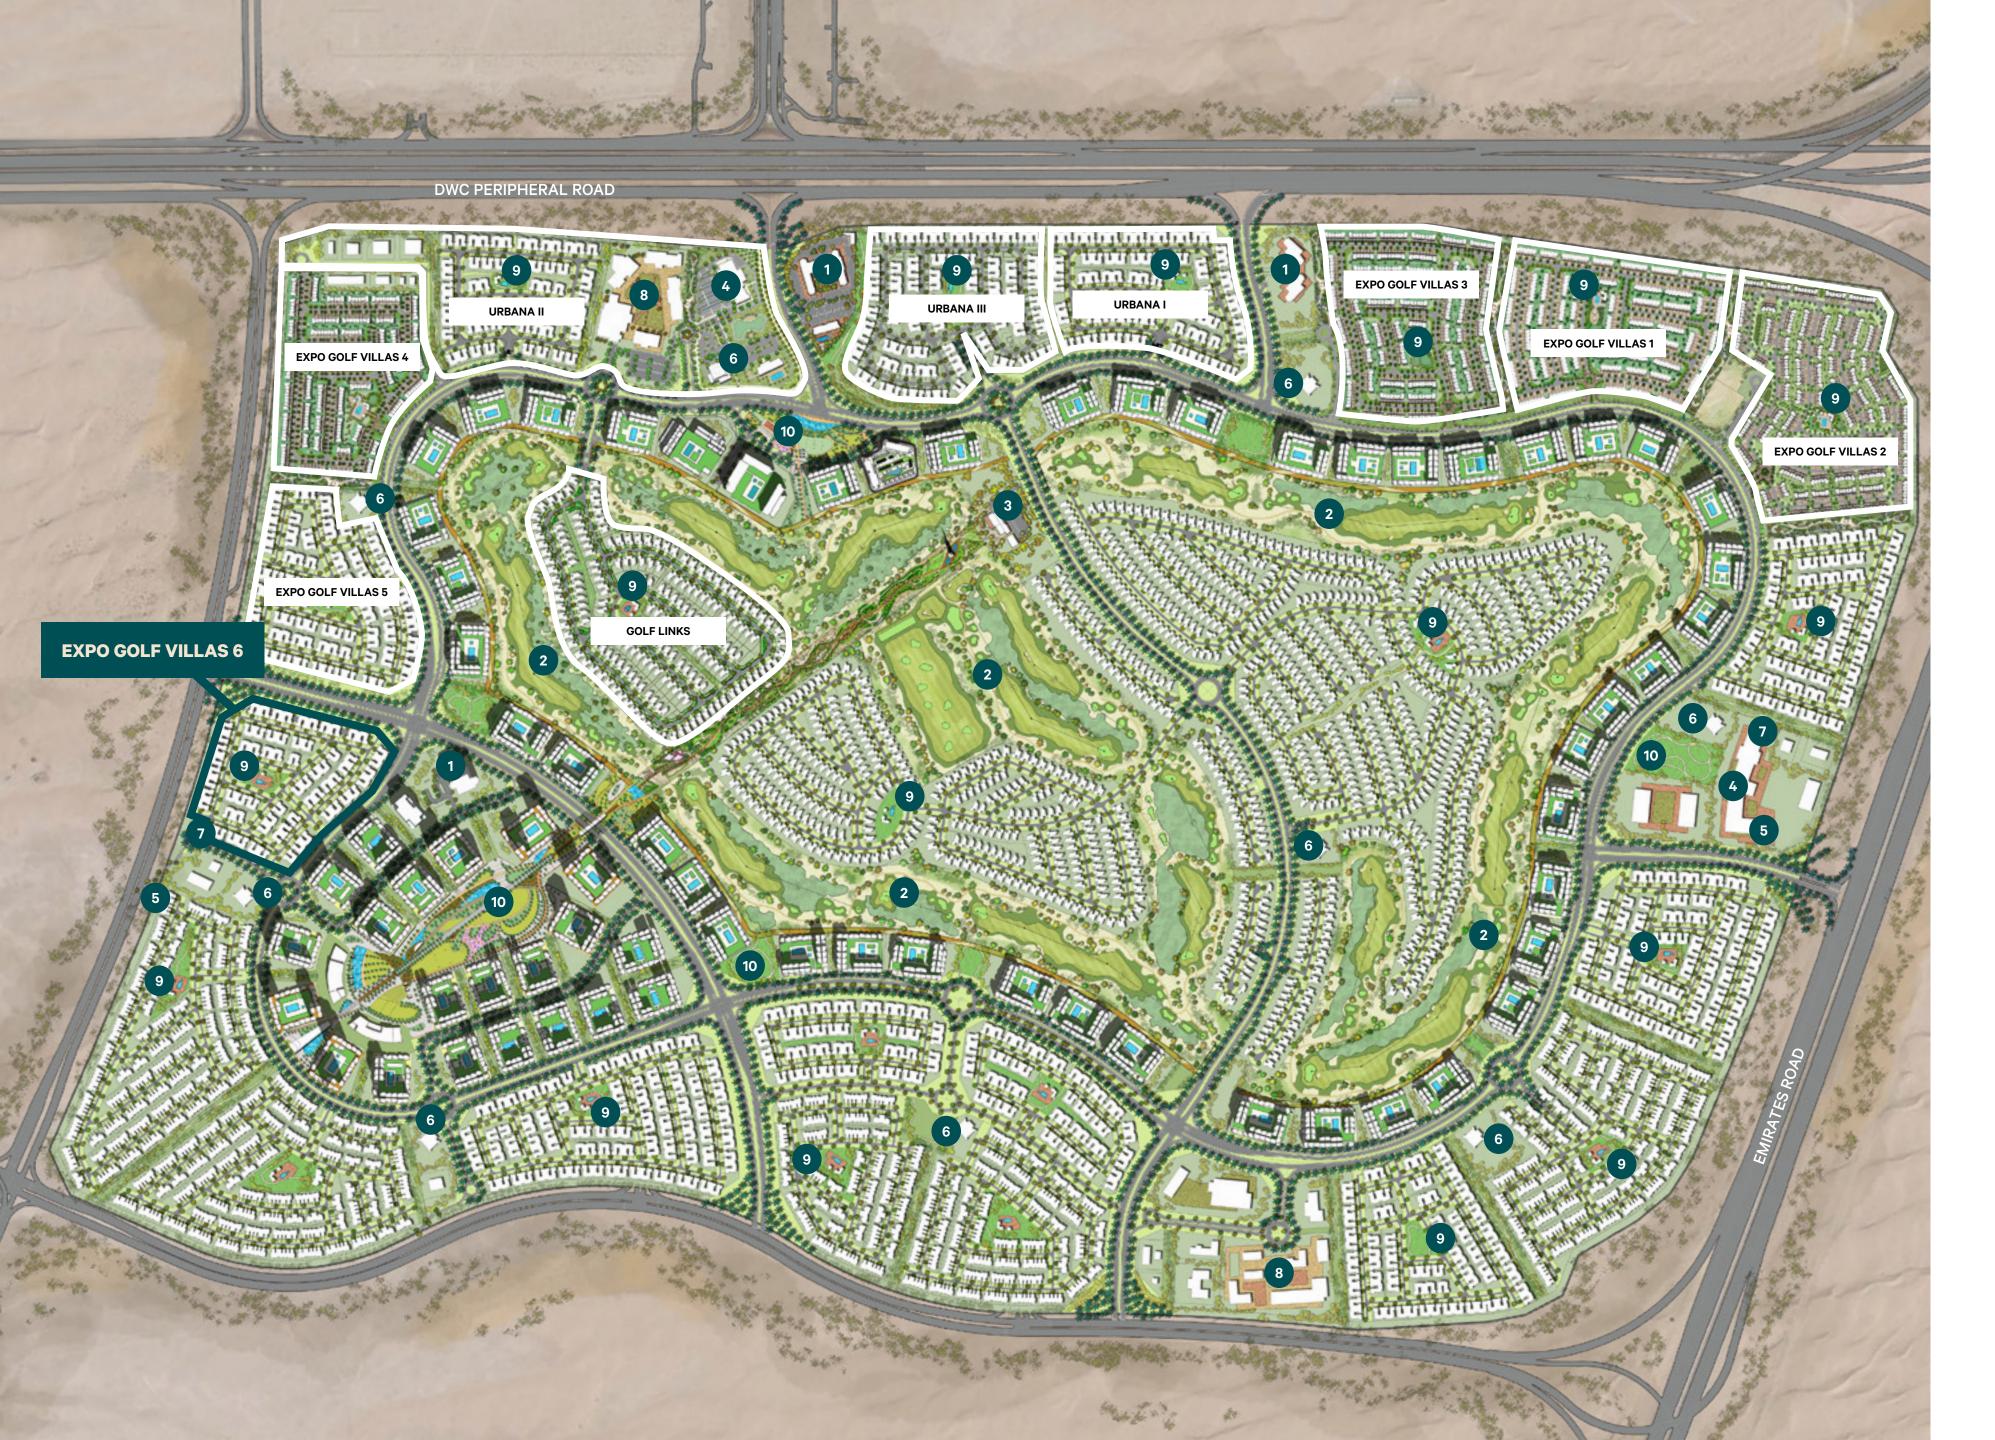

------|----------|
| Retail Plaza & Kiosks            |          |
| Skate Park & Multi-Purpose Court | 2°       |
| Events Area                      | 8<br>222 |





## GOLF COURSE

Perfect your game at the 18-hole championship golf course.

| Pristine Fairways             |            |
|-------------------------------|------------|
| Immaculately Manicured Greens | Ð          |
| Clubhouse                     | $(\times)$ |
| World-class Facilities        |            |
| Dining Experiences            | Ψρ         |





#### KIDS' PLAY AREAS AT THE DISTRICT PARK

Enjoy fun, games and quality time with your little ones.

| Ideal for children of all ages |    |
|--------------------------------|----|
| Multi-purpose Activity Areas   | ŵi |
| Exceptional facilities         |    |

18





#### EMAAR SOUTH MASTERPLAN





## DISTRICT 2020

Live minutes away from District 2020, the future vision of Expo 2020 Dubai – a sustainable and human-centric future city within a city.

Combining a global innovation ecosystem and an integrated community lifestyle, District 2020 is home to innovative start-ups, young professionals and families who value an active and balanced lifestyle.





## THE UAE'S FIRST 15-MINUTE CITY

From April 2022, the Expo 2020 Dubai site will transform into District 2020, the UAE's first 15-minute city, where essential social functions and amenities for living and working are located within a travel distance of 15 minutes.

| Three Major Highways                     |      |
|------------------------------------------|------|
| Direct link to Dubai Metro