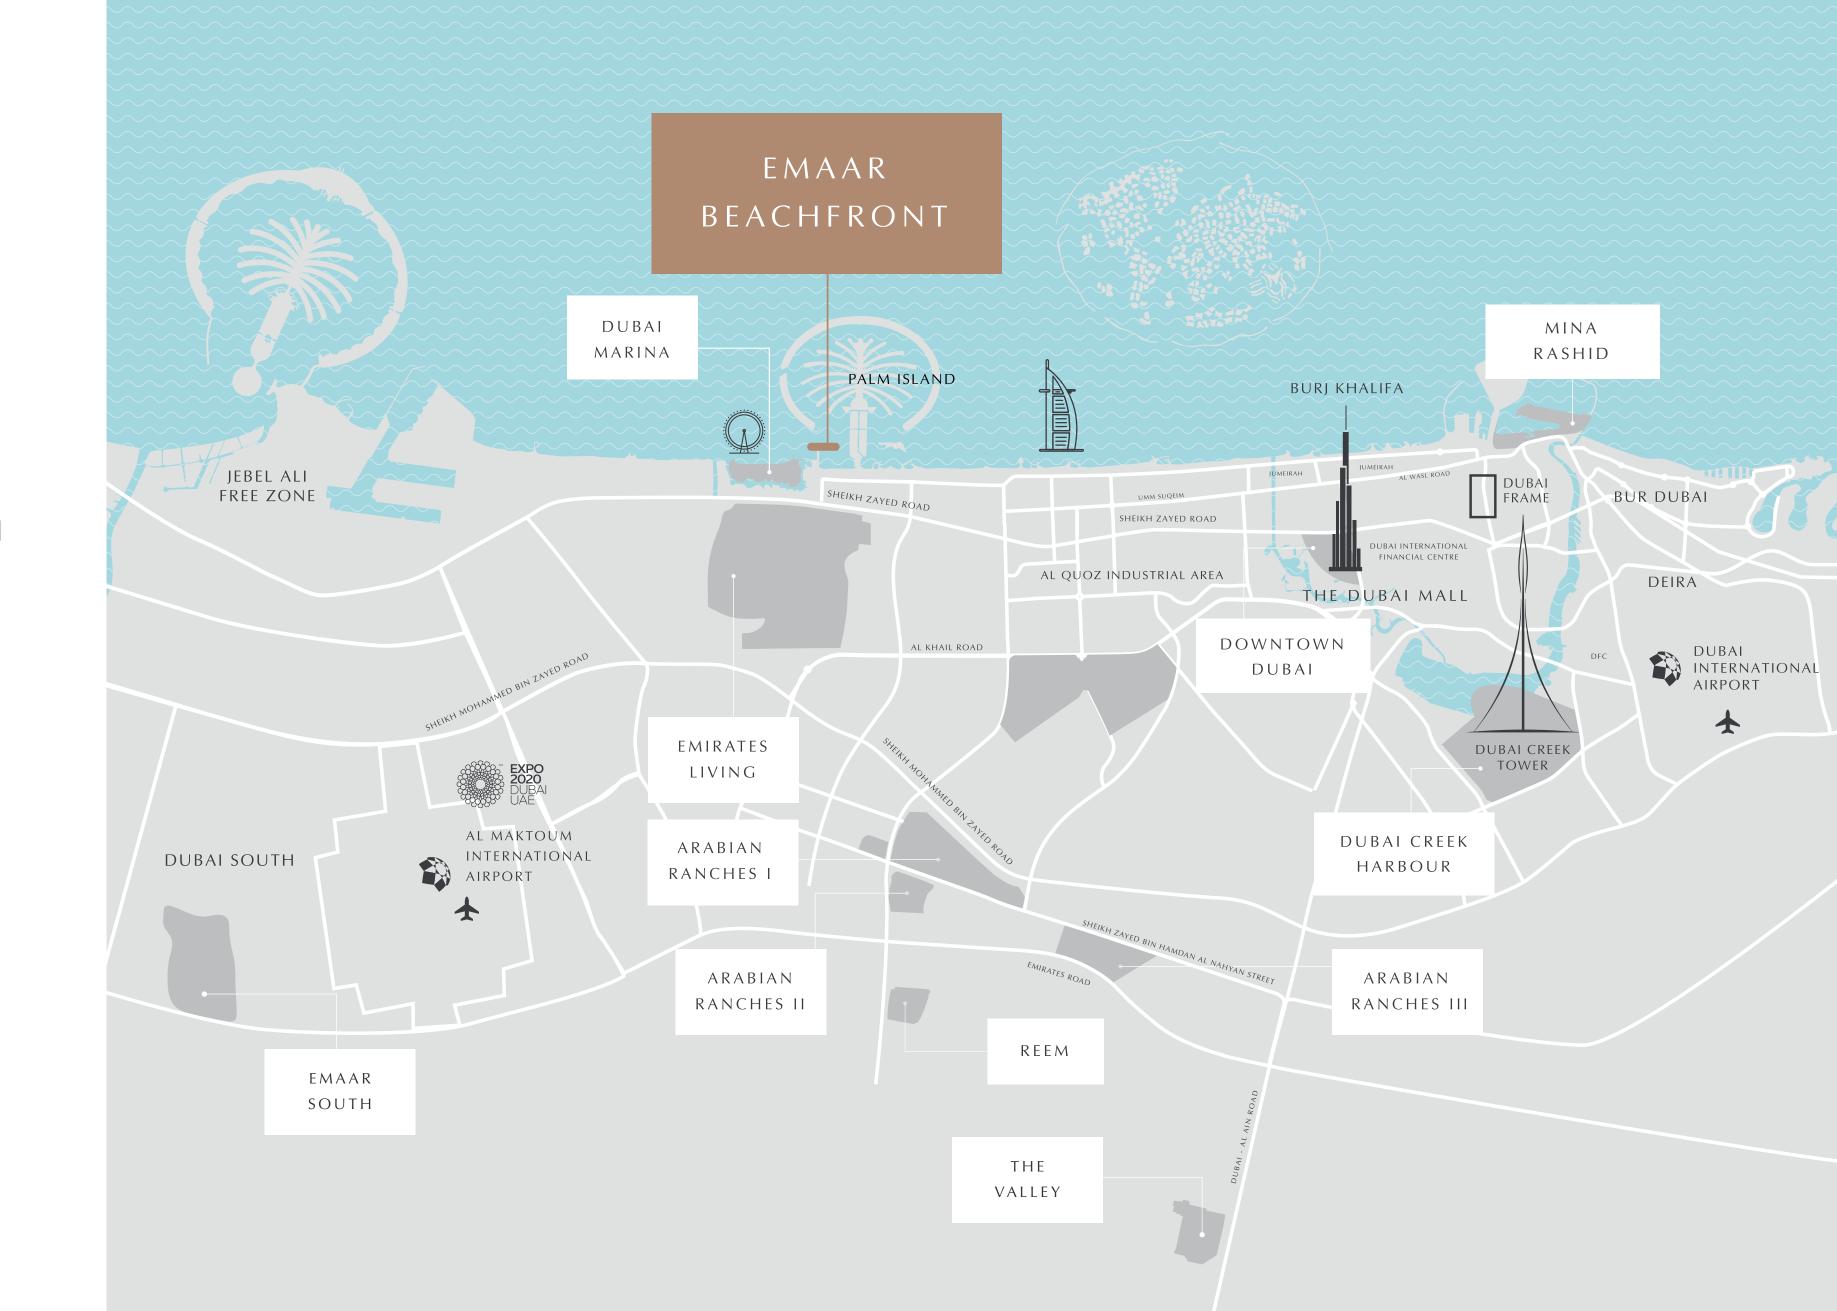

# AWELL-CONNECTED PARADISE

The sweet life starts with a tropical breeze.

And with direct access to Dubai Marina and a swift connection to Sheikh Zayed Road, your every day can only get sweeter.

## PERFECTLY CONNECTED

05

Mins to Dubai Marina 05

Mins to Sheikh Zayed Road

25

Mins to
Downtown Dubai

25

Mins to
Dubai Int'l Airport

25

Mins to
Al Maktoum Int'l Airport

#### Private Beach Living

Come home to Dubai's most exclusive island. Located within the new maritime centre of the UAE, Dubai Harbour, EMAAR BEACHFRONT is a meticulously master-planned waterfront haven.

# FROM THE DEVELOPER OF DUBAI MARINA

Dubai's most sought-after enclave

Famous for its vibrant nightlife, exceptional dining venues and an abundance of activities that will satiate your every desire.

Most Popular
Among Renters
& Buyers