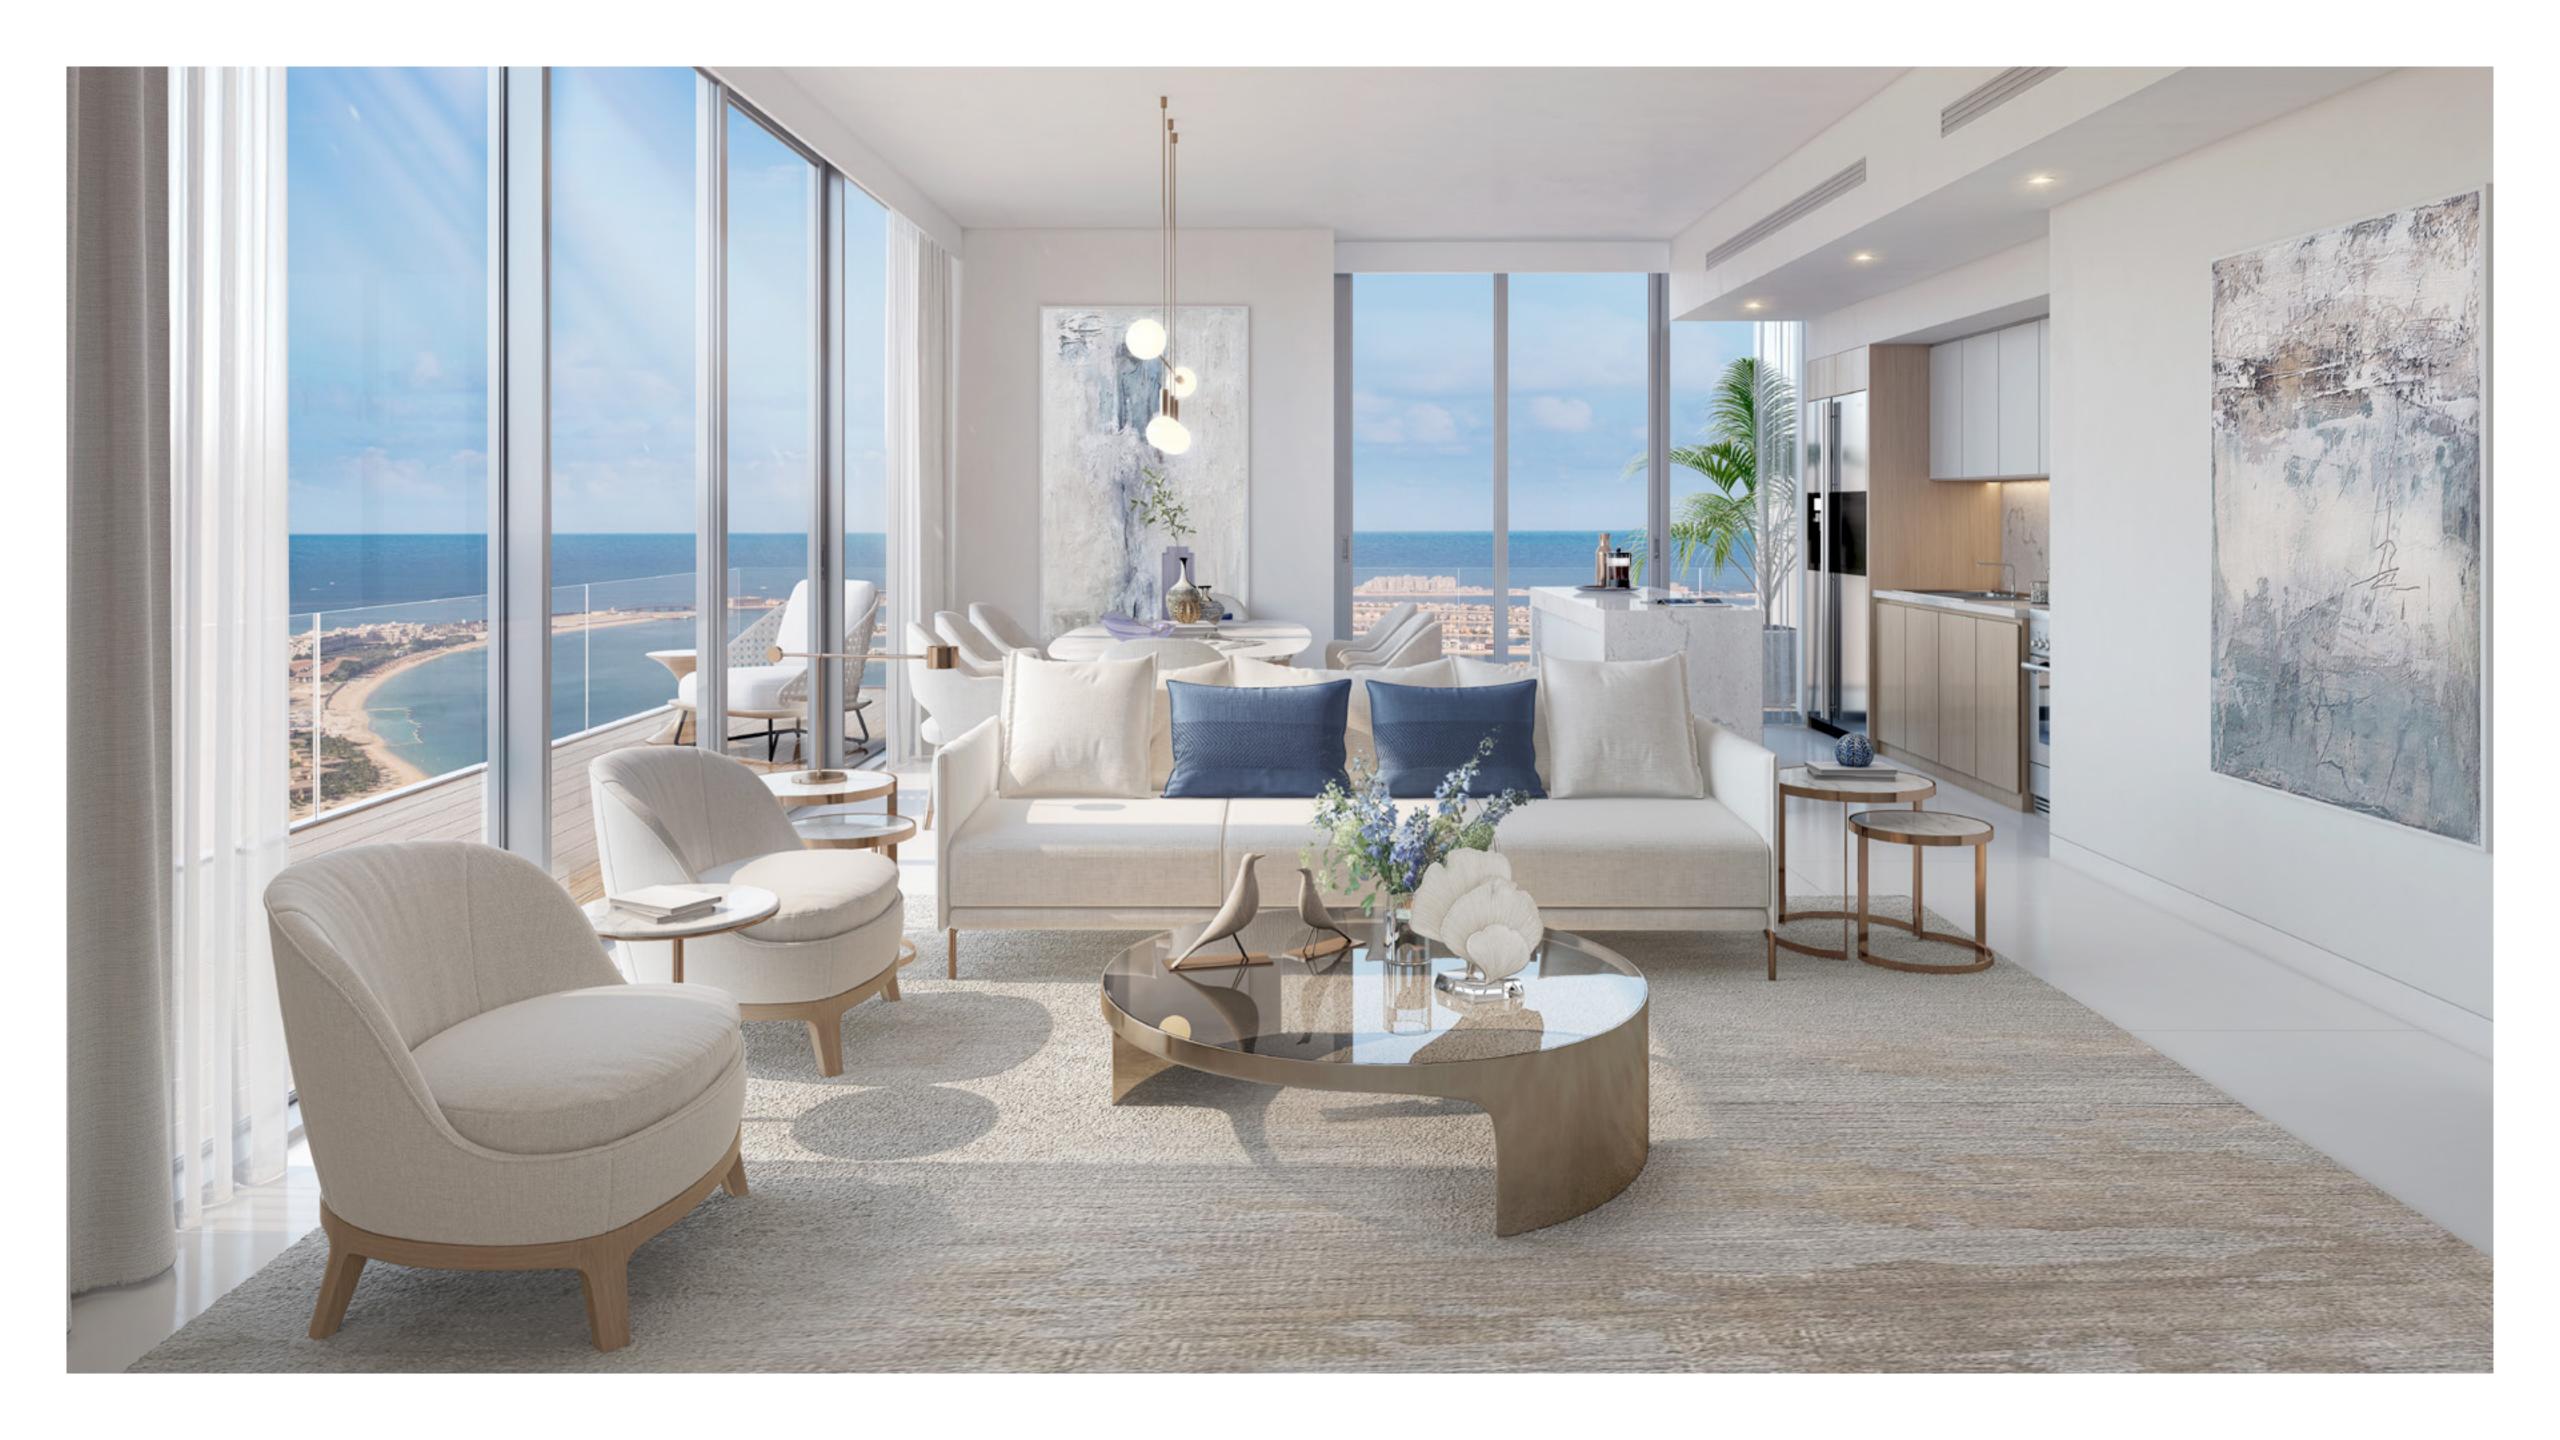

### INHARMONY WITHNATURE

Light, spacious, modern. Every aspect of your Beach Isle apartment is constructed to mimic the freedom and serenity felt when your toes are in the sand and eyes are on the open water.

Miami Beach-inspired
Architecture

Floor-to-ceiling Windows

Master Bedroom with En-suite Bathroom

Open Kitchen with Built-in Cabinets