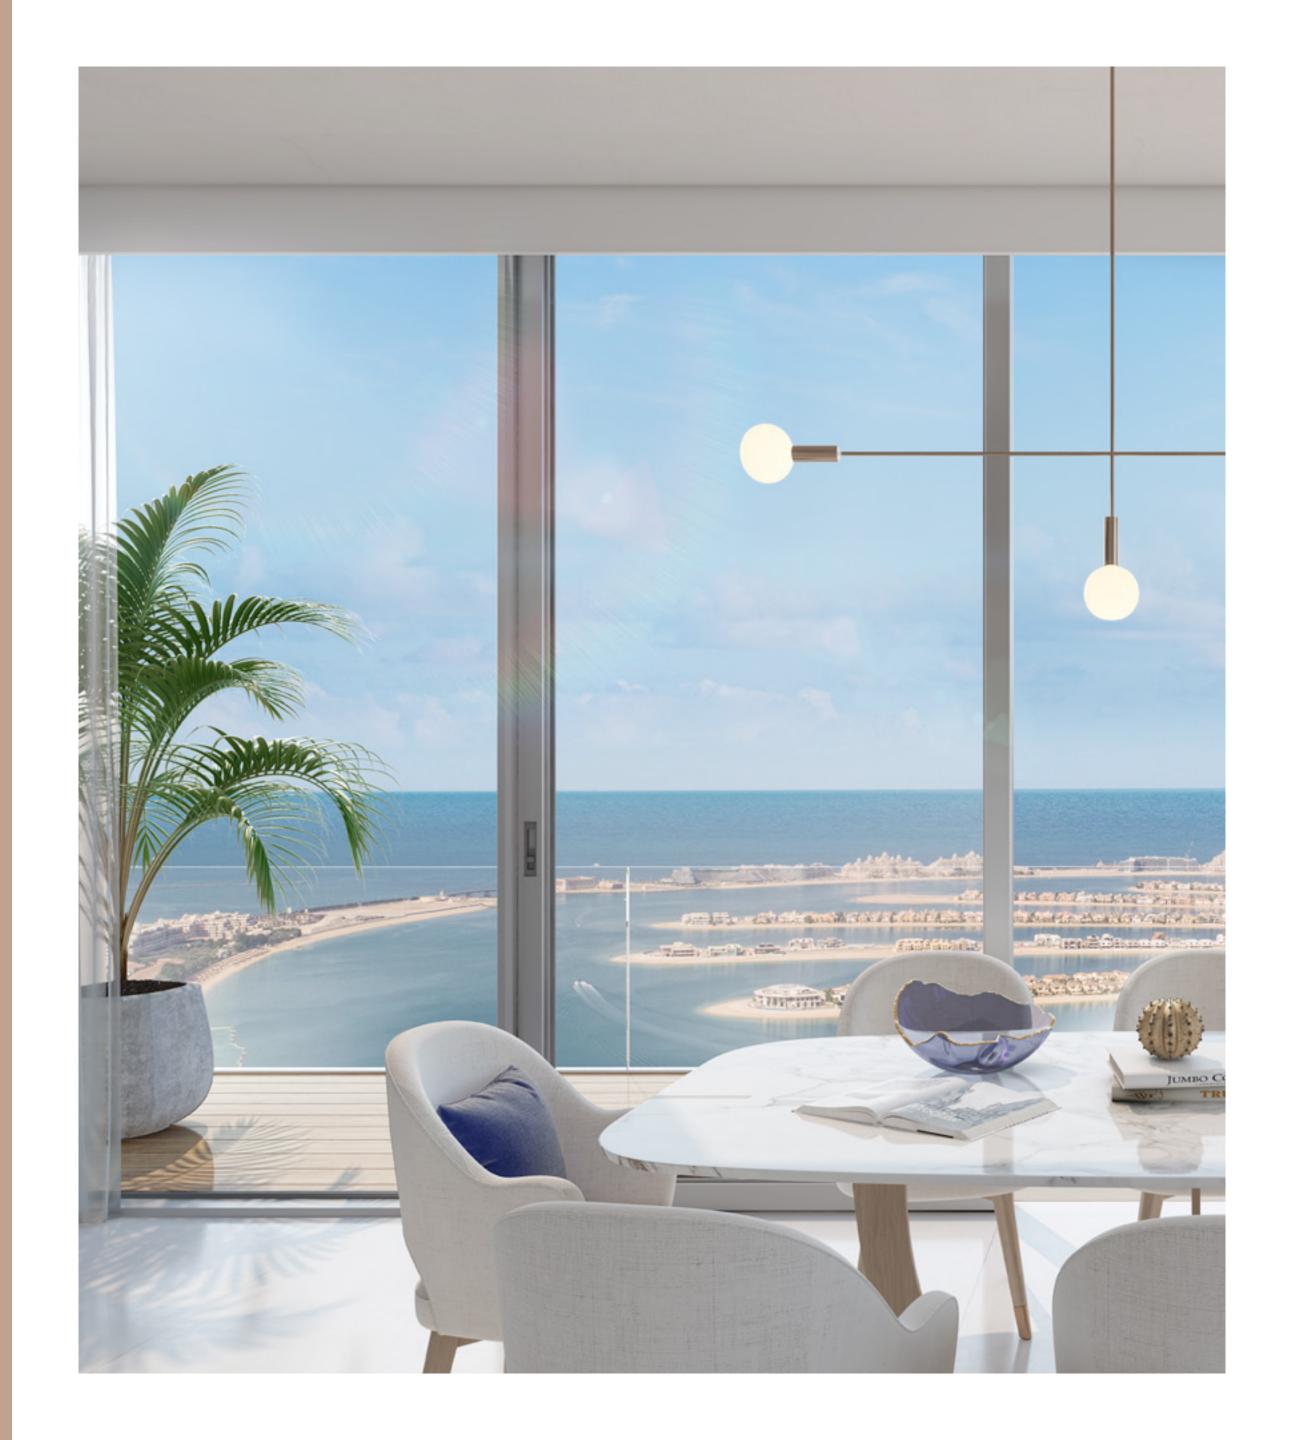

### INHARMONY WITHNATURE

Light, spacious, modern. Every aspect of your Beach Isle apartment is constructed to mimic the freedom and serenity felt when your toes are in the sand and eyes are on the open water.

Miami Beach-inspired
Architecture

Floor-to-ceiling Windows

Master Bedroom with En-suite Bathroom

Open Kitchen with Built-in Cabinets