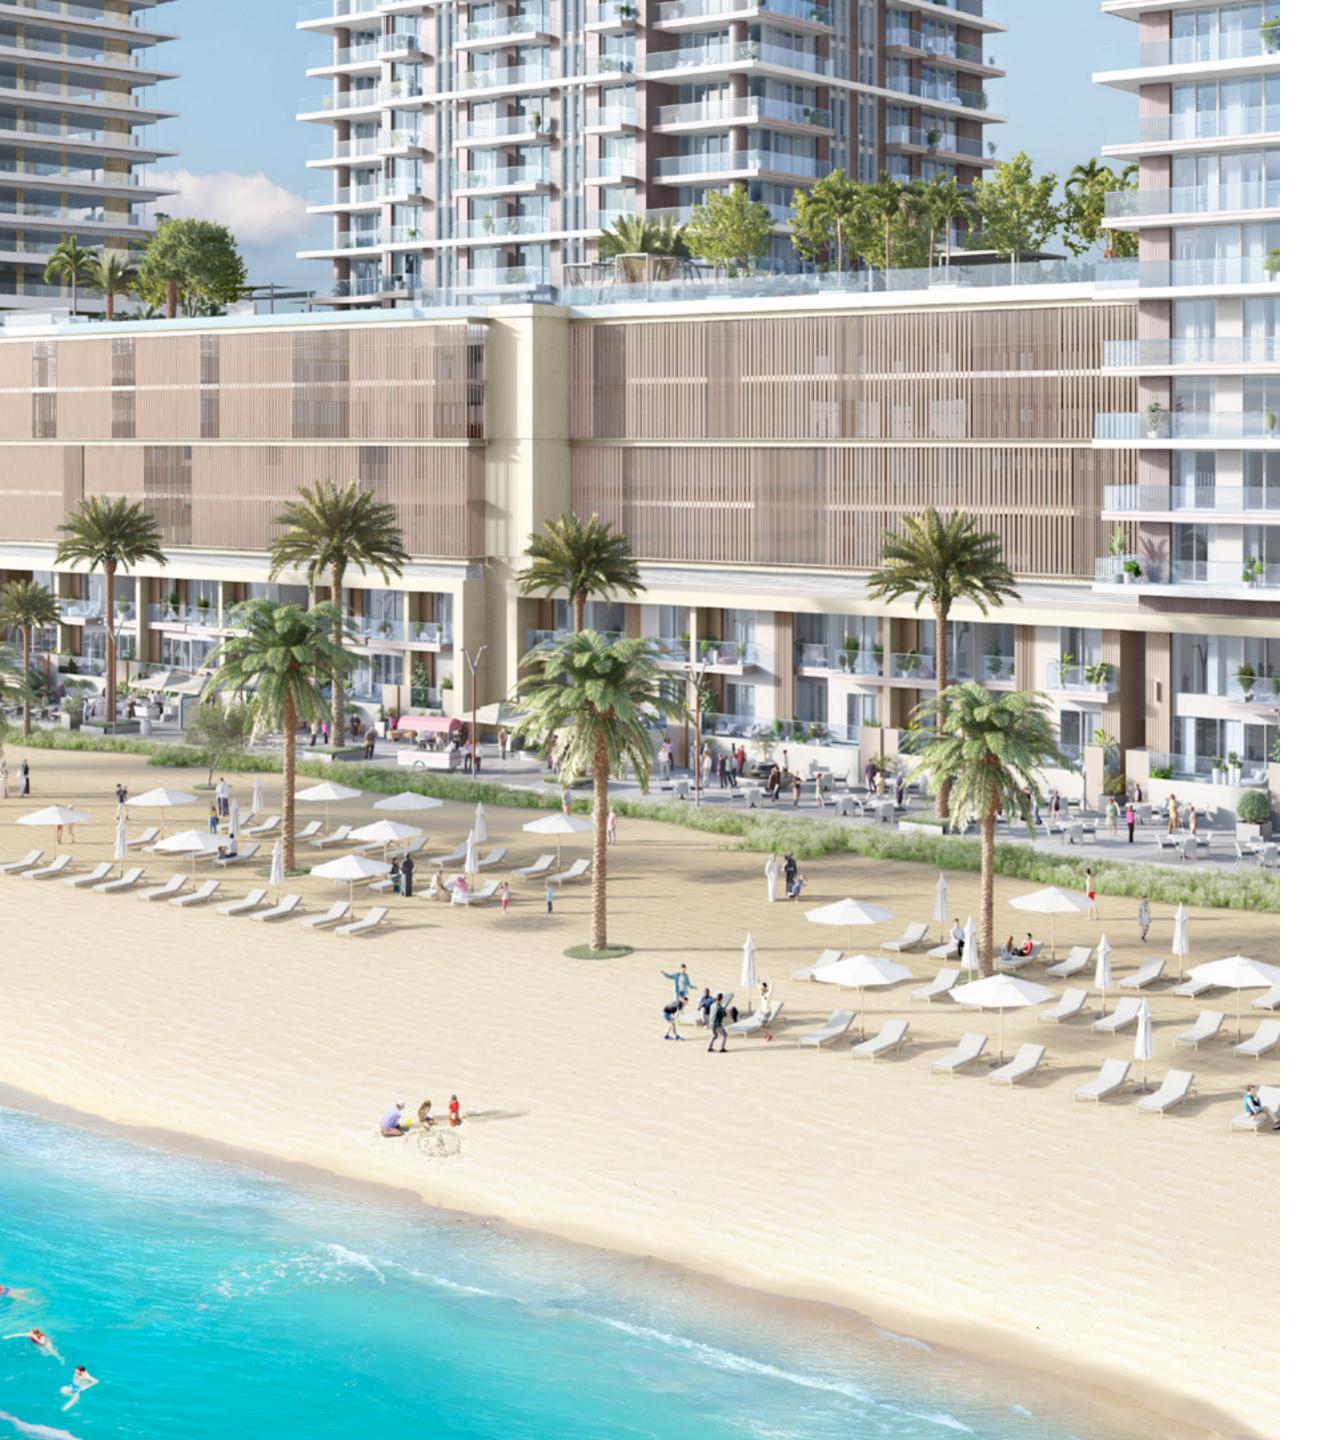

### INHARMONY WITHNATURE

Light, spacious, modern. Every aspect of your Beach Isle apartment is constructed to mimic the freedom and serenity felt when your toes are in the sand and eyes are on the open water.

Miami Beach-inspired
Architecture

Floor-to-ceiling Windows

Master Bedroom with En-suite Bathroom

Open Kitchen with Built-in Cabinets

#### FEATURES

1.5 KM of Pristine Beach

Panoramic Views of the Sea

Steps Away from Marina & Yacht Club

Upcoming Mall

Nearby Licensed Restaurants

2 Neighbourhood Parks