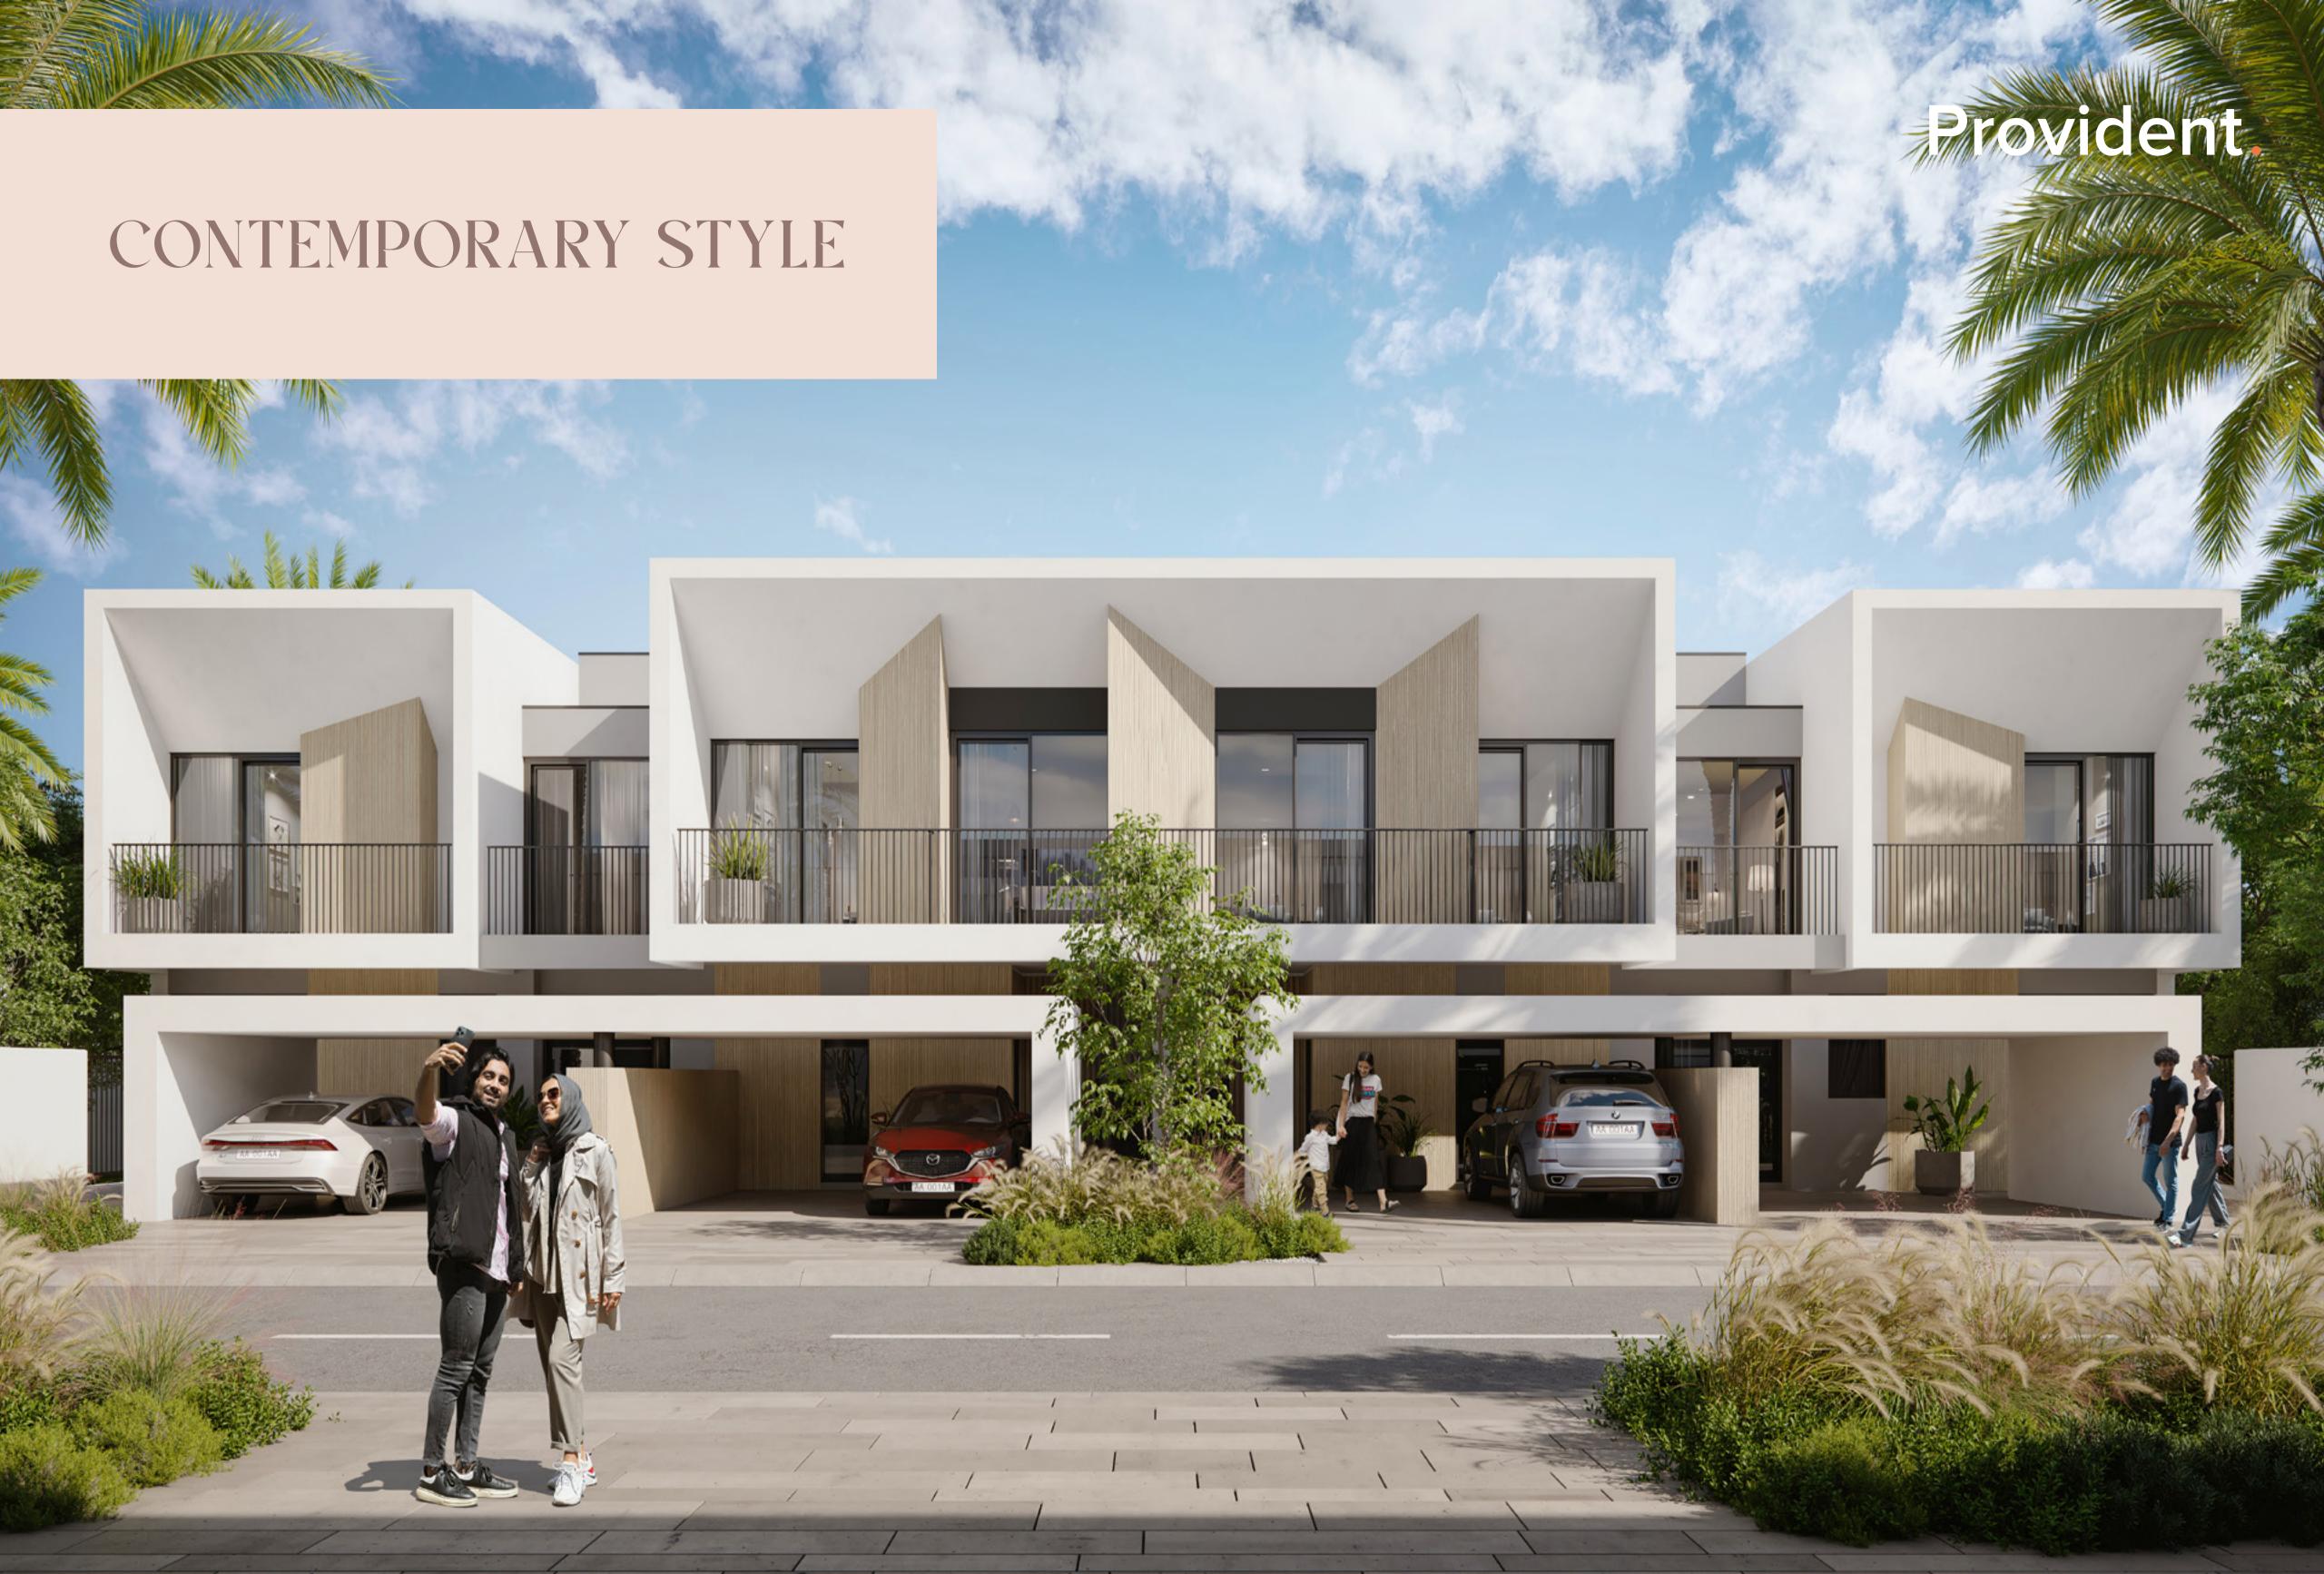

### Provident.

- 1 MAIN ENTRANCE
- 2 CLUBHOUSE / GYM
- 3 SWIMMING POOL
- 4 KIDS' POOL
- 5 SPLASH PAD
- 6 ICONIC PLAY AREA
- 7 RECREATIONAL LAWN
- 8 SHADED SEATING AREA
- 9 PLAY AREA
- 10 ACTIVITY TRAIL
- 11 MOSQUE
- 12 RETAIL
- MODERN 4 BEDROOM
- MODERN 3 BEDROOM
- CLASSIC 4 BEDROOM
- CLASSIC 3 BEDROOM
- CONTEMPORARY 4 BEDROOM
- CONTEMPORARY 3 BEDROOM
- UTILITY BUILDING
- GSM TOWER
- UNDERGROUND
  PUMP ROOM