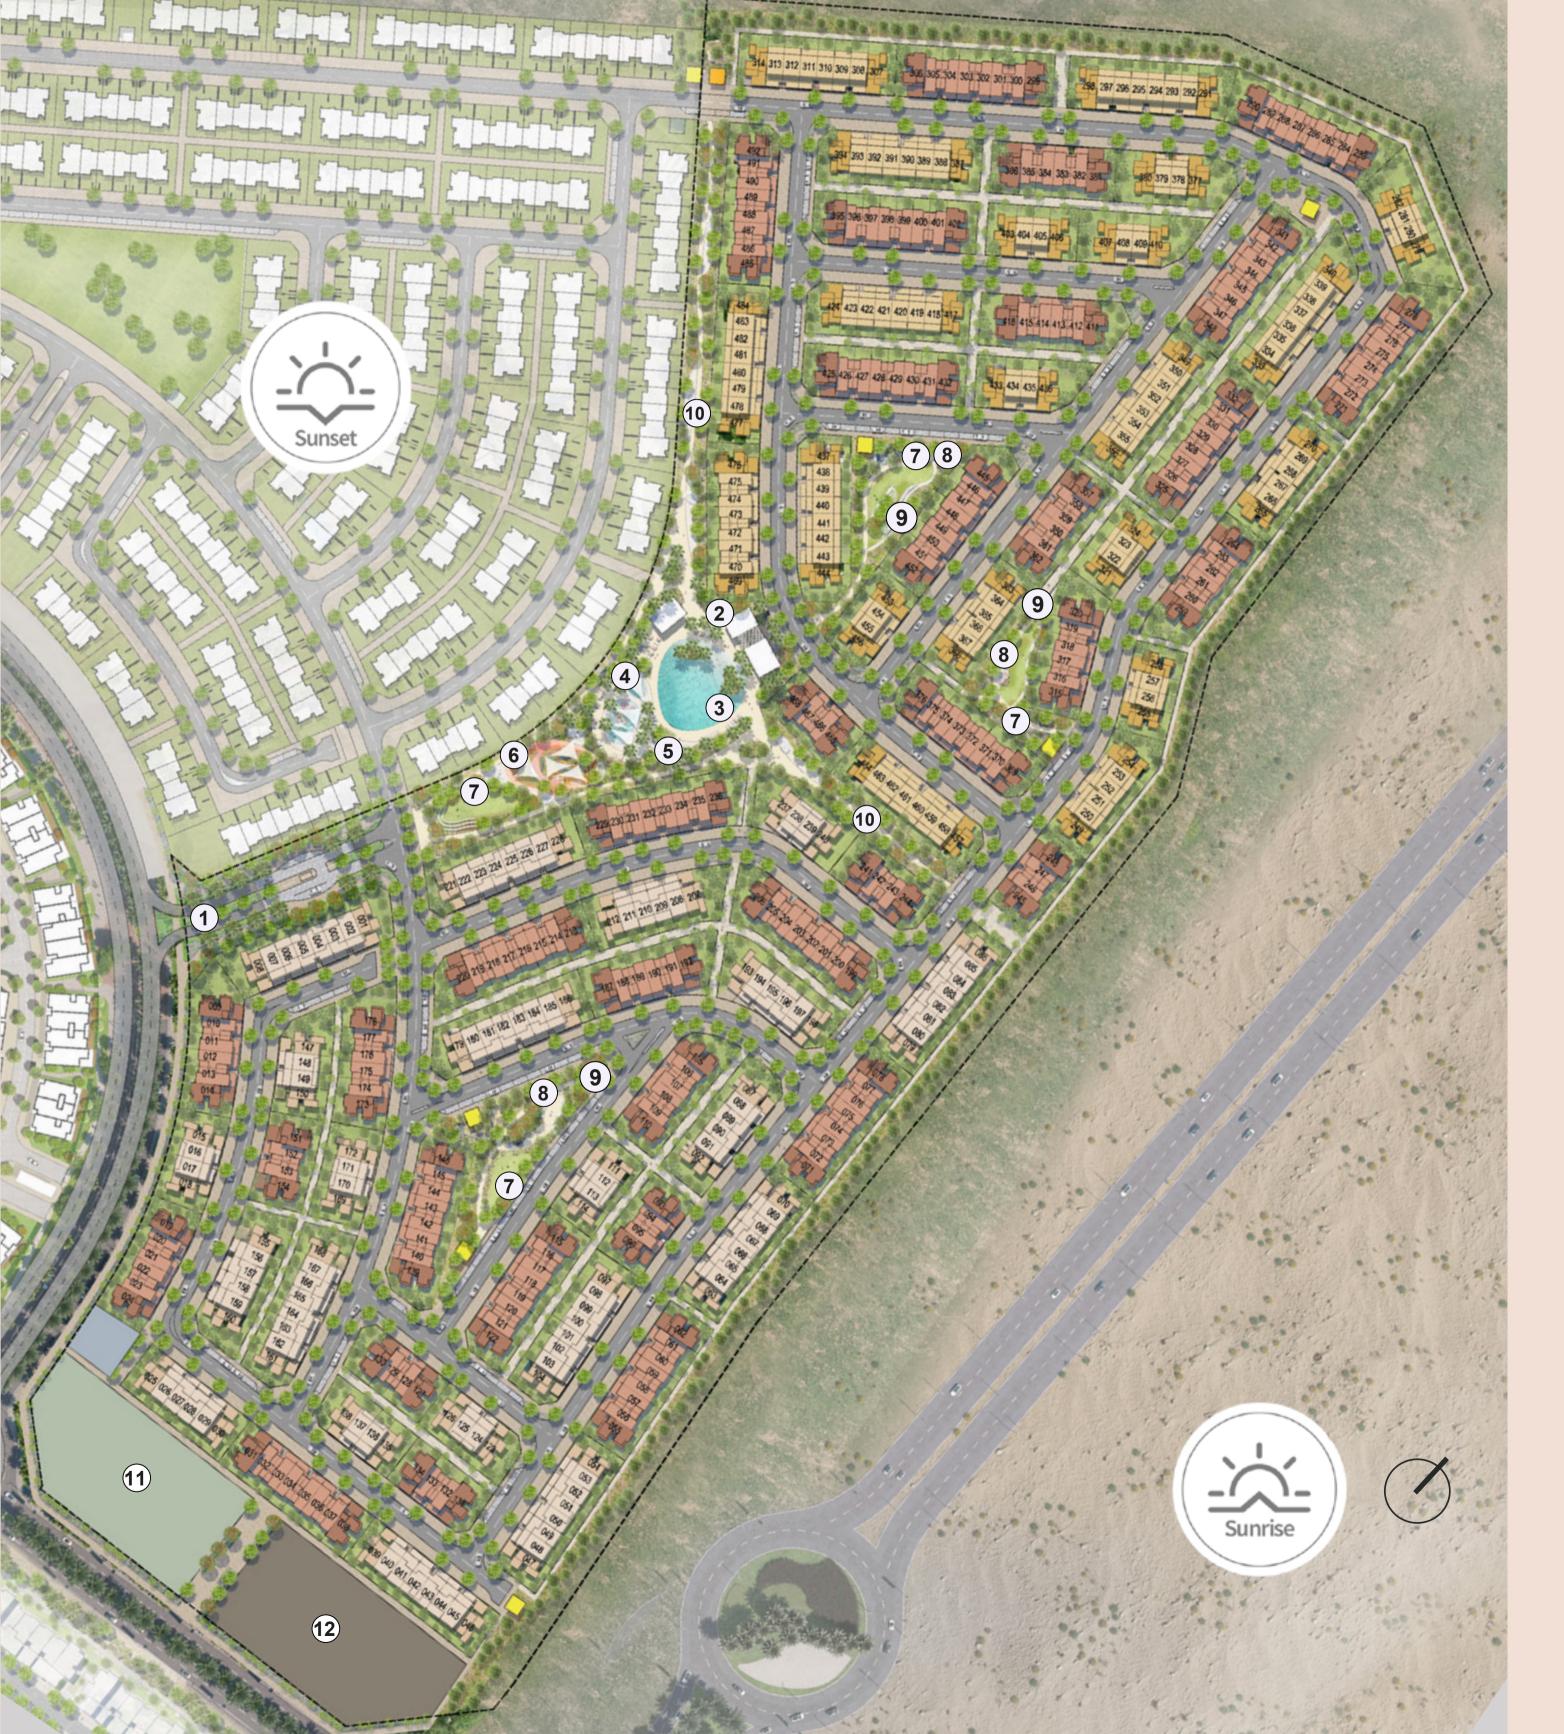

### Provident.

- 1 MAIN ENTRANCE
- 2 CLUBHOUSE / GYM
- 3 SWIMMING POOL
- 4 KIDS' POOL
- 5 SPLASH PAD
- 6 ICONIC PLAY AREA
- 7 RECREATIONAL LAWN
- 8 SHADED SEATING AREA
- 9 PLAY AREA
- 10 ACTIVITY TRAIL
- 11 MOSQUE
- 12 RETAIL
- MODERN 4 BEDROOM
- MODERN 3 BEDROOM
- CLASSIC 4 BEDROOM
- CLASSIC 3 BEDROOM
- CONTEMPORARY 4 BEDROOM
- CONTEMPORARY 3 BEDROOM
- UTILITY BUILDING
- GSM TOWER
- UNDERGROUND
  PUMP ROOM