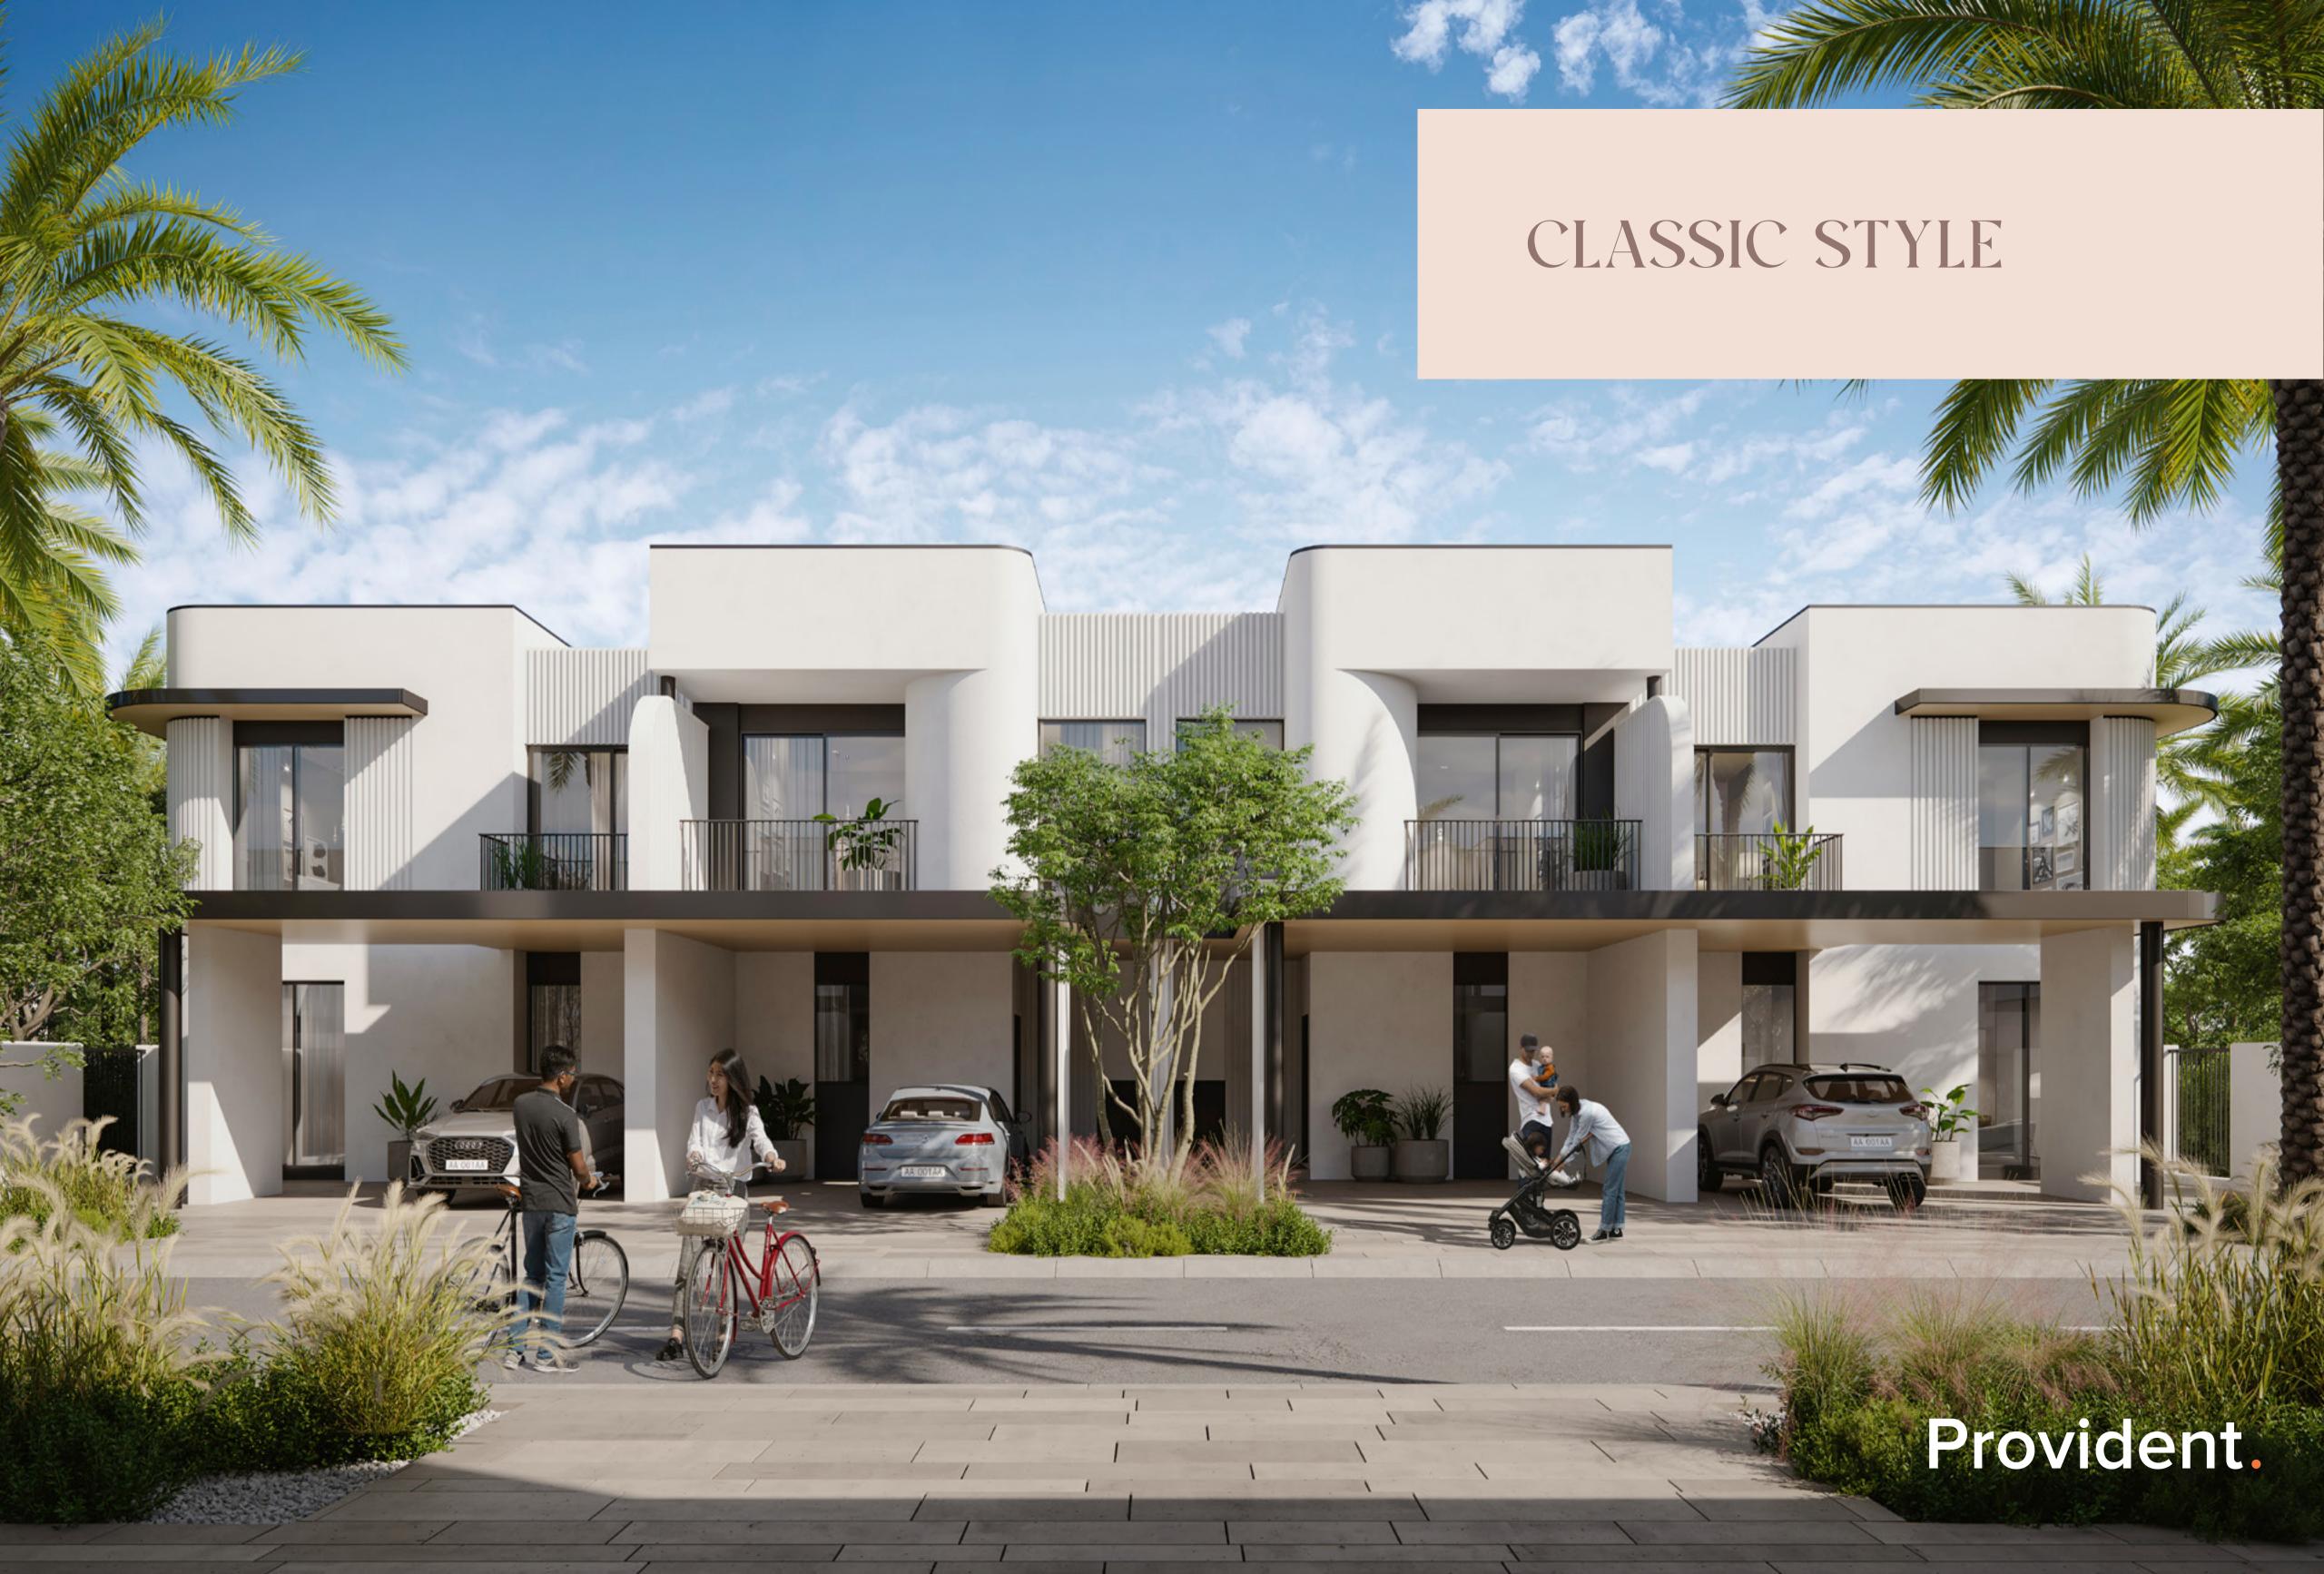

### Provident.

- 1 MAIN ENTRANCE
- 2 CLUBHOUSE / GYM
- 3 SWIMMING POOL
- 4 KIDS' POOL
- 5 SPLASH PAD
- 6 ICONIC PLAY AREA
- 7 RECREATIONAL LAWN
- 8 SHADED SEATING AREA
- 9 PLAY AREA
- 10 ACTIVITY TRAIL
- 11 MOSQUE
- 12 RETAIL
- MODERN 4 BEDROOM
- MODERN 3 BEDROOM
- CLASSIC 4 BEDROOM
- CLASSIC 3 BEDROOM
- CONTEMPORARY 4 BEDROOM
- CONTEMPORARY 3 BEDROOM
- UTILITY BUILDING
- GSM TOWER
- UNDERGROUND
  PUMP ROOM