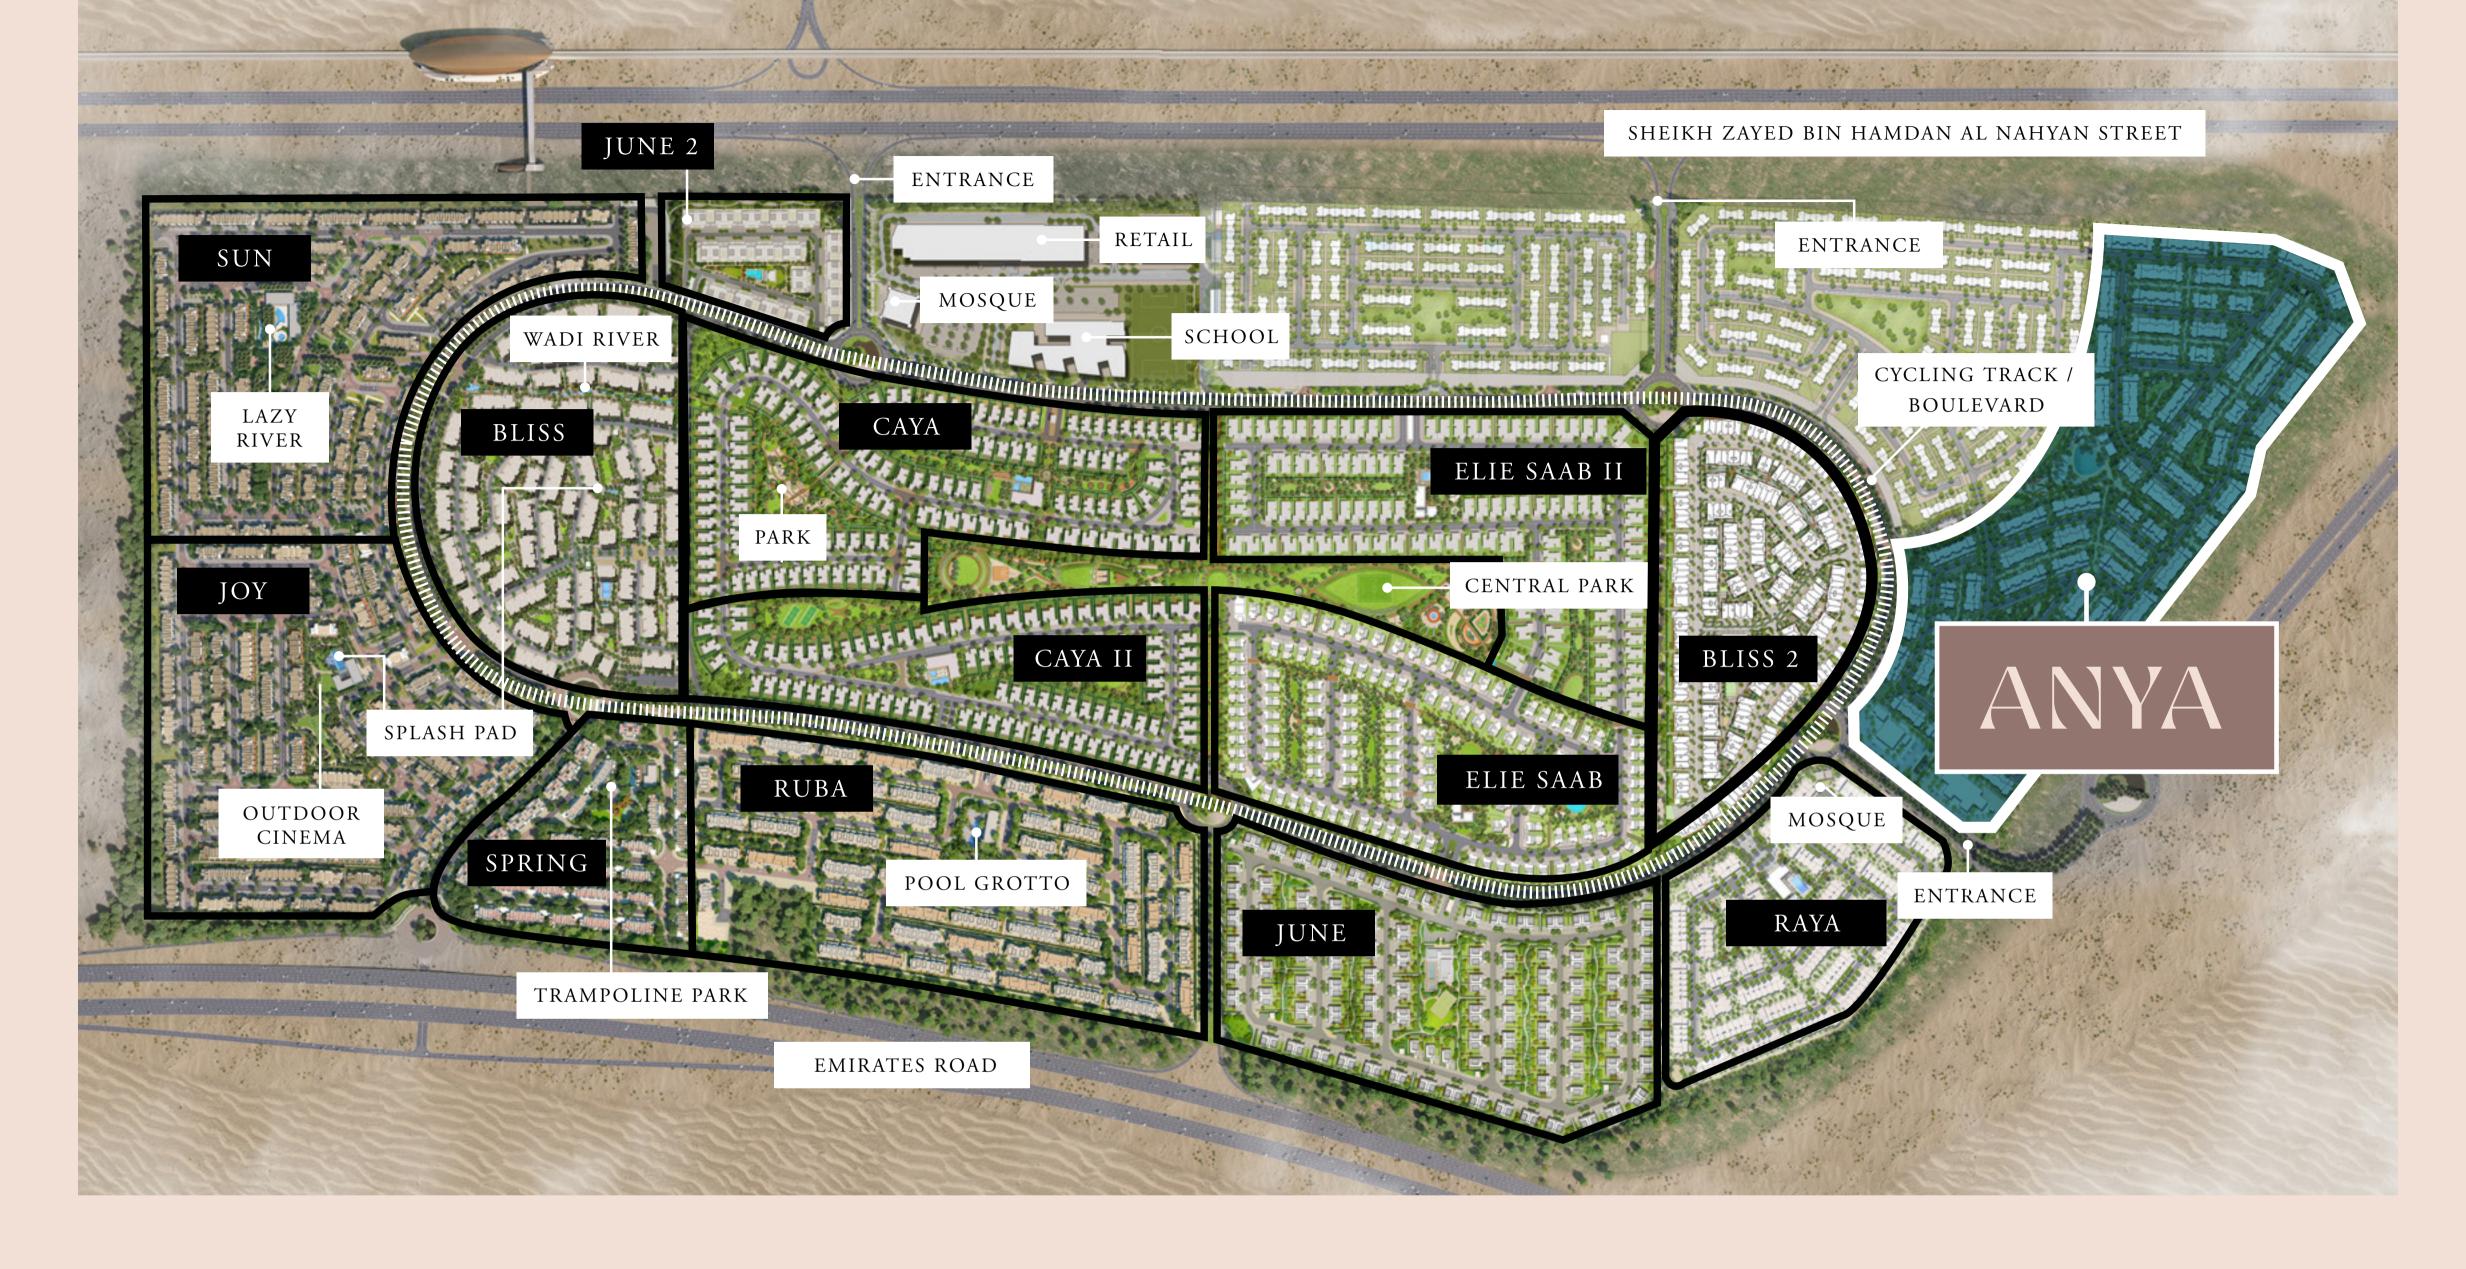

### Provident.

- 1 MAIN ENTRANCE
- 2 CLUBHOUSE / GYM
- 3 SWIMMING POOL
- 4 KIDS' POOL
- 5 SPLASH PAD
- 6 ICONIC PLAY AREA
- 7 RECREATIONAL LAWN
- 8 SHADED SEATING AREA
- 9 PLAY AREA
- 10 ACTIVITY TRAIL
- 11 MOSQUE
- 12 RETAIL
- MODERN 4 BEDROOM
- MODERN 3 BEDROOM
- CLASSIC 4 BEDROOM
- CLASSIC 3 BEDROOM
- CONTEMPORARY 4 BEDROOM
- CONTEMPORARY 3 BEDROOM
- UTILITY BUILDING
- GSM TOWER
- UNDERGROUND
  PUMP ROOM